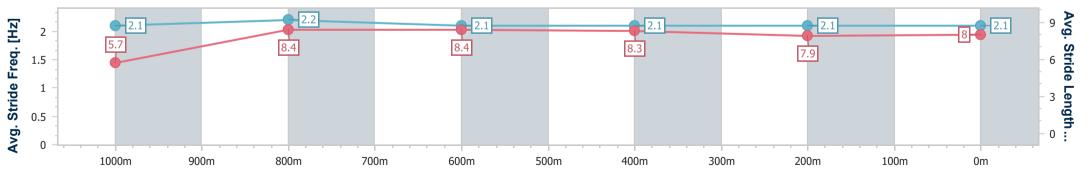

# Horse/Jockey Name Final Rank Fastest Section Time (Section) Top Speed [km/h] (Section) Race State Skippy 7 0:08.52 (Overall) 66.9 (1000m) Finished

## **Ipswich QLD Professional**

### Race 4: SCHWEPPES Maiden Handicap - 1100m

07 December 2022 - 15:59

Track Rating: Good 3, Weather: Fine, Rail Position: +4m Entire Course

| Section                | Overall                  | 1000m                    | 800m                     | 600m                     | 400m                     | 200m                     |  |  |  |  |
|------------------------|--------------------------|--------------------------|--------------------------|--------------------------|--------------------------|--------------------------|--|--|--|--|
| Section Times          | 1:06.01 [7]<br>(0:08.52) | 0:57.49 [7]<br>(0:10.93) | 0:46.56 [6]<br>(0:11.17) | 0:35.39 [6]<br>(0:11.39) | 0:24.00 [7]<br>(0:11.75) | 0:12.25 [8]<br>(0:12.25) |  |  |  |  |
| Average Speed [km/h]   | 42.2                     | 65.9                     | 64.3                     | 63.2                     | 61.2                     | 58.8                     |  |  |  |  |
| Top Speed [km/h]       | 65.1                     | 66.9                     | 65.2                     | 64.3                     | 62.5                     | 61.2                     |  |  |  |  |
| Avg. Dist. to Rail [m] | 4.5                      | 0.8                      | 0.6                      | 0.4                      | 0.6                      | 2.2                      |  |  |  |  |
| Avg. Stride Freq. [Hz] | 2.1                      | 2.2                      | 2.1                      | 2.1                      | 2.1                      | 2.1                      |  |  |  |  |
| Avg. Stride Length [m] | 5.7                      | 8.4                      | 8.4                      | 8.3                      | 7.9                      | 8.0                      |  |  |  |  |

Report Created: Wed 7 December 2022 16:24 GMT+10

[] Ranking at each section and finish

-:--- No data available at this section