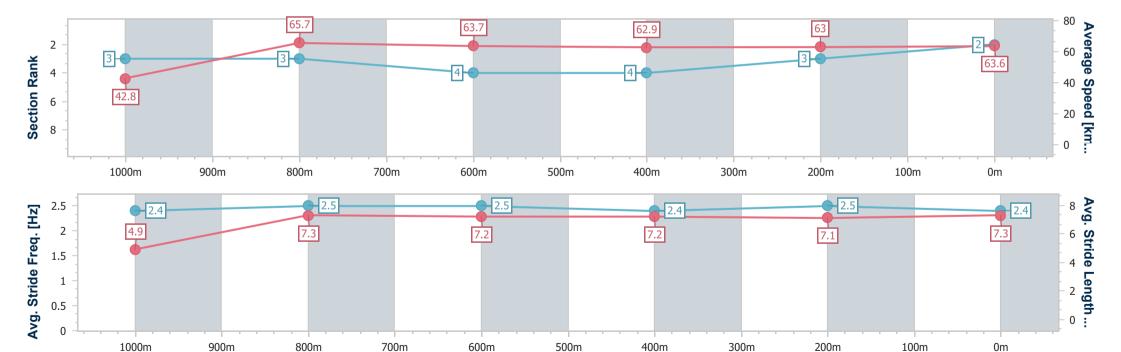

### Race 4: SCHWEPPES Maiden Handicap - 1100m

07 December 2022 - 15:59

Track Rating: Good 3, Weather: Fine, Rail Position: +4m Entire Course

| Section                | Overall                  | 1000m                    | 800m                     | 600m                     | 400m                     | 200m                     |
|------------------------|--------------------------|--------------------------|--------------------------|--------------------------|--------------------------|--------------------------|
| Section Times          | 1:04.75 [3]<br>(0:08.41) | 0:56.34 [4]<br>(0:11.07) | 0:45.27 [7]<br>(0:11.19) | 0:34.08 [7]<br>(0:11.23) | 0:22.85 [6]<br>(0:11.36) | 0:11.49 [5]<br>(0:11.49) |
| Average Speed [km/h]   | 42.9                     | 65.2                     | 64.3                     | 64.0                     | 63.7                     | 62.7                     |
| Top Speed [km/h]       | 64.0                     | 66.7                     | 65.2                     | 65.0                     | 64.5                     | 65.1                     |
| Avg. Dist. to Rail [m] | 6.9                      | 1.9                      | 0.4                      | 0.3                      | 2.5                      | 4.7                      |
| Avg. Stride Freq. [Hz] | 2.4                      | 2.6                      | 2.5                      | 2.5                      | 2.5                      | 2.5                      |
| Avg. Stride Length [m] | 5.0                      | 7.0                      | 7.0                      | 7.1                      | 7.0                      | 6.9                      |