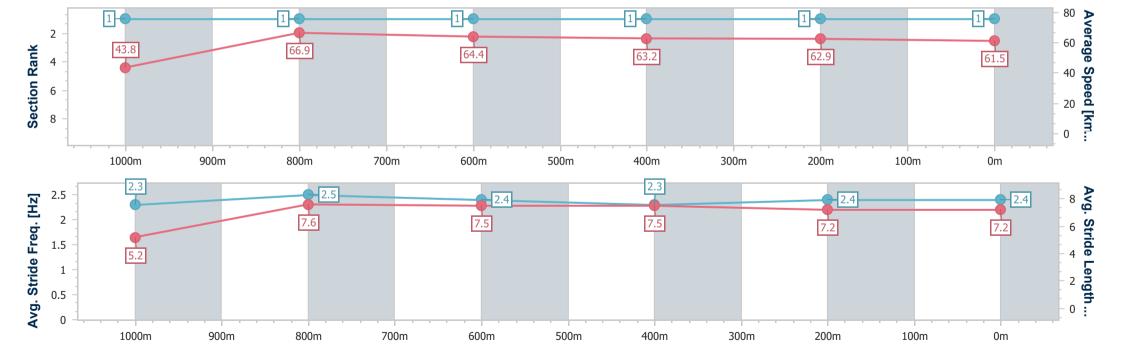

### Race 4: SCHWEPPES Maiden Handicap - 1100m

07 December 2022 - 15:59

Track Rating: Good 3, Weather: Fine, Rail Position: +4m Entire Course

| Section                | Overall                  | 1000m                    | 800m                     | 600m                     | 400m                     | 200m                     |
|------------------------|--------------------------|--------------------------|--------------------------|--------------------------|--------------------------|--------------------------|
| Section Times          | 1:04.74 [2]<br>(0:08.43) | 0:56.31 [3]<br>(0:10.94) | 0:45.37 [3]<br>(0:11.23) | 0:34.14 [4]<br>(0:11.38) | 0:22.76 [4]<br>(0:11.43) | 0:11.33 [3]<br>(0:11.33) |
| Average Speed [km/h]   | 42.8                     | 65.7                     | 63.7                     | 62.9                     | 63.0                     | 63.6                     |
| Top Speed [km/h]       | 65.1                     | 67.1                     | 65.3                     | 64.3                     | 64.3                     | 65.5                     |
| Avg. Dist. to Rail [m] | 2.8                      | 0.7                      | 1.4                      | 1.1                      | 0.9                      | 2.6                      |
| Avg. Stride Freq. [Hz] | 2.4                      | 2.5                      | 2.5                      | 2.4                      | 2.5                      | 2.4                      |
| Avg. Stride Length [m] | 4.9                      | 7.3                      | 7.2                      | 7.2                      | 7.1                      | 7.3                      |