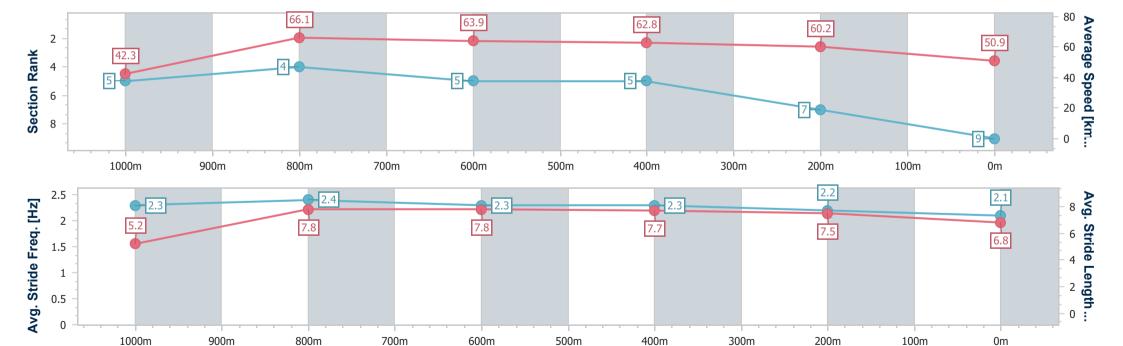

Report Created: Wed 7 December 2022 16:24 GMT+10

[] Ranking at each section and finish

No data available at this section -0----

NA No data available

Page 9/10

| Horse/Jockey Name              | New Arrival       |
|--------------------------------|-------------------|
| Final Rank                     | 9                 |
| Fastest Section Time (Section) | 0:08.53 (Overall) |
| Top Speed [km/h] (Section)     | 67.4 (1000m)      |
| Race State                     | Finished          |

## **Ipswich QLD Professional**

### Race 4: SCHWEPPES Maiden Handicap - 1100m

07 December 2022 - 15:59

Track Rating: Good 3, Weather: Fine, Rail Position: +4m Entire Course

| Section                | Overall                  | 1000m                    | 800m                     | 600m                     | 400m                     | 200m                     |  |  |  |  |
|------------------------|--------------------------|--------------------------|--------------------------|--------------------------|--------------------------|--------------------------|--|--|--|--|
| Section Times          | 1:08.07 [9]<br>(0:08.53) | 0:59.54 [5]<br>(0:10.90) | 0:48.64 [4]<br>(0:11.19) | 0:37.45 [5]<br>(0:11.38) | 0:26.07 [5]<br>(0:11.93) | 0:14.14 [7]<br>(0:14.14) |  |  |  |  |
| Average Speed [km/h]   | 42.3                     | 66.1                     | 63.9                     | 62.8                     | 60.2                     | 50.9                     |  |  |  |  |
| Top Speed [km/h]       | 65.3                     | 67.4                     | 65.7                     | 64.2                     | 62.0                     | 58.1                     |  |  |  |  |
| Avg. Dist. to Rail [m] | 6.0                      | 1.2                      | 1.6                      | 1.9                      | 1.1                      | 4.1                      |  |  |  |  |
| Avg. Stride Freq. [Hz] | 2.3                      | 2.4                      | 2.3                      | 2.3                      | 2.2                      | 2.1                      |  |  |  |  |
| Avg. Stride Length [m] | 5.2                      | 7.8                      | 7.8                      | 7.7                      | 7.5                      | 6.8                      |  |  |  |  |

Report Created: Wed 7 December 2022 16:24 GMT+10

Page 10/10

[] Ranking at each section and finish

-:--- No data available at this section