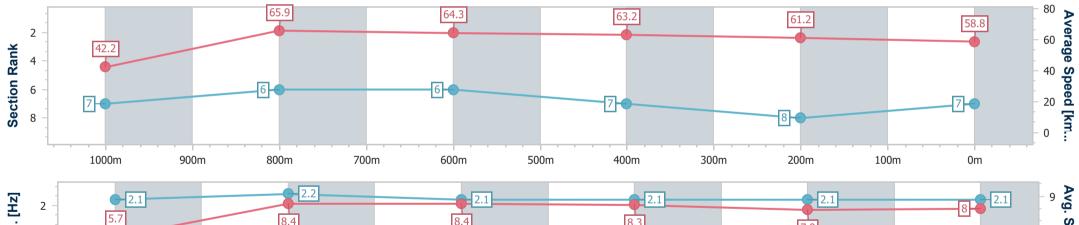

# Horse/Jockey Name Final Rank Fastest Section Time (Section) Top Speed [km/h] (Section) Race State Skippy 7 0:08.52 (Overall) 66.9 (1000m) Finished

## **Ipswich QLD Professional**

### Race 4: SCHWEPPES Maiden Handicap - 1100m

07 December 2022 - 15:59

Track Rating: Good 3, Weather: Fine, Rail Position: +4m Entire Course

| Section                | Overall                  | 1000m                    | 800m                     | 600m                     | 400m                     | 200m                     |  |  |  |  |
|------------------------|--------------------------|--------------------------|--------------------------|--------------------------|--------------------------|--------------------------|--|--|--|--|
| Section Times          | 1:06.01 [7]<br>(0:08.52) | 0:57.49 [7]<br>(0:10.93) | 0:46.56 [6]<br>(0:11.17) | 0:35.39 [6]<br>(0:11.39) | 0:24.00 [7]<br>(0:11.75) | 0:12.25 [8]<br>(0:12.25) |  |  |  |  |
| Average Speed [km/h]   | 42.2                     | 65.9                     | 64.3                     | 63.2                     | 61.2                     | 58.8                     |  |  |  |  |
| Top Speed [km/h]       | 65.1                     | 66.9                     | 65.2                     | 64.3                     | 62.5                     | 61.2                     |  |  |  |  |
| Avg. Dist. to Rail [m] | 4.5                      | 0.8                      | 0.6                      | 0.4                      | 0.6                      | 2.2                      |  |  |  |  |
| Avg. Stride Freq. [Hz] | 2.1                      | 2.2                      | 2.1                      | 2.1                      | 2.1                      | 2.1                      |  |  |  |  |
| Avg. Stride Length [m] | 5.7                      | 8.4                      | 8.4                      | 8.3                      | 7.9                      | 8.0                      |  |  |  |  |