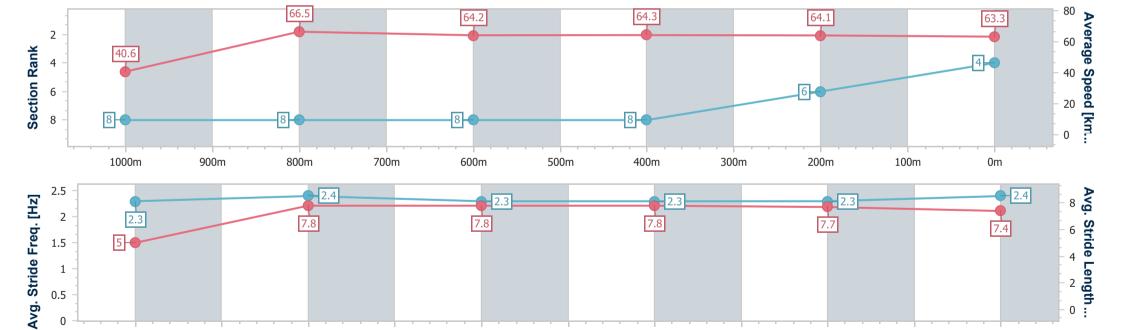

## Horse/Jockey Name Final Rank Fastest Section Time (Section) Top Speed [km/h] (Section) Race State Baltray 4 0:08.85 (Overall) 66.9 (1000m) Finished

## **Ipswich QLD Professional**

### Race 4: SCHWEPPES Maiden Handicap - 1100m

07 December 2022 - 15:59

Track Rating: Good 3, Weather: Fine, Rail Position: +4m Entire Course

| Section                | Overall                  | 1000m                    | 800m                     | 600m                     | 400m                     | 200m                     |
|------------------------|--------------------------|--------------------------|--------------------------|--------------------------|--------------------------|--------------------------|
| Section Times          | 1:04.80 [4]<br>(0:08.85) | 0:55.95 [8]<br>(0:10.84) | 0:45.11 [8]<br>(0:11.20) | 0:33.91 [8]<br>(0:11.21) | 0:22.70 [8]<br>(0:11.32) | 0:11.38 [6]<br>(0:11.38) |
| Average Speed [km/h]   | 40.6                     | 66.5                     | 64.2                     | 64.3                     | 64.1                     | 63.3                     |
| Top Speed [km/h]       | 65.9                     | 66.9                     | 65.4                     | 65.6                     | 65.8                     | 65.2                     |
| Avg. Dist. to Rail [m] | 5.5                      | 0.2                      | 0.3                      | 0.2                      | 3.5                      | 7.8                      |
| Avg. Stride Freq. [Hz] | 2.3                      | 2.4                      | 2.3                      | 2.3                      | 2.3                      | 2.4                      |
|                        |                          | 7.8                      | 7.8                      | 7.8                      | 7.7                      | 7.4                      |