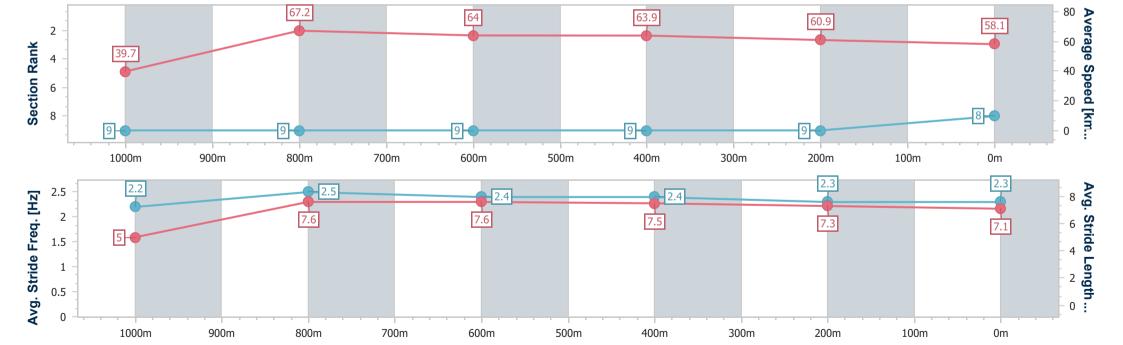

### Horse/Jockey Name Modele **Final Rank** 8 **Fastest Section Time (Section)** 0:09.07 (Overall) Top Speed [km/h] (Section) 69.3 (1000m) Race State Finished

## **Ipswich QLD Professional**

### Race 4: SCHWEPPES Maiden Handicap - 1100m

07 December 2022 - 15:59

Track Rating: Good 3, Weather: Fine, Rail Position: +4m Entire Course

| Section                | Overall                  | 1000m                    | 800m                     | 600m                     | 400m                     | 200m                     |
|------------------------|--------------------------|--------------------------|--------------------------|--------------------------|--------------------------|--------------------------|
| Section                | Overall                  | 1000111                  | 000111                   | 600111                   | 400111                   | 200111                   |
| Section Times          | 1:06.57 [8]<br>(0:09.07) | 0:57.50 [9]<br>(0:10.74) | 0:46.76 [9]<br>(0:11.26) | 0:35.50 [9]<br>(0:11.22) | 0:24.28 [9]<br>(0:11.88) | 0:12.40 [9]<br>(0:12.40) |
| Average Speed [km/h]   | 39.7                     | 67.2                     | 64.0                     | 63.9                     | 60.9                     | 58.1                     |
| Top Speed [km/h]       | 64.2                     | 69.3                     | 66.2                     | 65.9                     | 62.9                     | 61.1                     |
| Avg. Dist. to Rail [m] | 7.7                      | 0.8                      | 0.3                      | 0.9                      | 1.8                      | 5.3                      |
| Avg. Stride Freq. [Hz] | 2.2                      | 2.5                      | 2.4                      | 2.4                      | 2.3                      | 2.3                      |
| Avg. Stride Length [m] | 5.0                      | 7.6                      | 7.6                      | 7.5                      | 7.3                      | 7.1                      |

Report Created: Wed 7 December 2022 16:24 GMT+10

[] Ranking at each section and finish

No data available at this section -0----

NA No data available

Page 9/10

| Horse/Jockey Name              | New Arrival       |
|--------------------------------|-------------------|
| Final Rank                     | 9                 |
| Fastest Section Time (Section) | 0:08.53 (Overall) |
| Top Speed [km/h] (Section)     | 67.4 (1000m)      |
| Race State                     | Finished          |