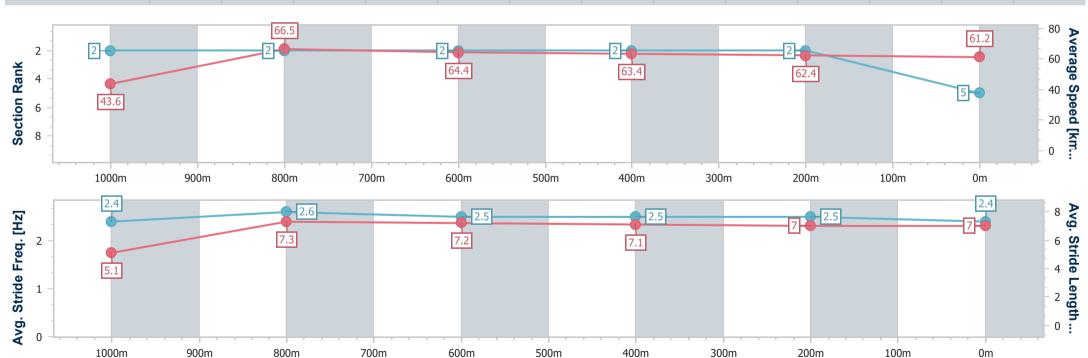

## Horse/Jockey Name Perfect Legacy Final Rank 5 Fastest Section Time (Section) 0:08.28 (Overall) Top Speed [km/h] (Section) 67.7 (1000m) Race State Finished

## **Ipswich QLD Professional**

### Race 4: SCHWEPPES Maiden Handicap - 1100m

07 December 2022 - 15:59

Track Rating: Good 3, Weather: Fine, Rail Position: +4m Entire Course

| Section                | Overall                  | 1000m                    | 800m                     | 600m                     | 400m                     | 200m                     |
|------------------------|--------------------------|--------------------------|--------------------------|--------------------------|--------------------------|--------------------------|
| Section Times          | 1:04.94 [5]<br>(0:08.28) | 0:56.66 [2]<br>(0:10.86) | 0:45.80 [2]<br>(0:11.17) | 0:34.63 [2]<br>(0:11.32) | 0:23.31 [2]<br>(0:11.57) | 0:11.74 [2]<br>(0:11.74) |
| Average Speed [km/h]   | 43.6                     | 66.5                     | 64.4                     | 63.4                     | 62.4                     | 61.2                     |
| Top Speed [km/h]       | 67.5                     | 67.7                     | 65.2                     | 64.2                     | 63.2                     | 62.8                     |
| Avg. Dist. to Rail [m] | 9.5                      | 2.1                      | 0.4                      | 0.7                      | 1.3                      | 4.2                      |
| Avg. Stride Freq. [Hz] | 2.4                      | 2.6                      | 2.5                      | 2.5                      | 2.5                      | 2.4                      |
| Avg. Stride Length [m] | 5.1                      | 7.3                      | 7.2                      | 7.1                      | 7.0                      | 7.0                      |