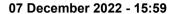

### Race 4: SCHWEPPES Maiden Handicap - 1100m

07 December 2022 - 15:59

Track Rating: Good 3, Weather: Fine, Rail Position: +4m Entire Course

| Section                | Overall                  | 1000m                    | 800m                     | 600m                     | 400m                     | 200m                     |
|------------------------|--------------------------|--------------------------|--------------------------|--------------------------|--------------------------|--------------------------|
| Section Times          | 1:04.65 [1]<br>(0:08.24) | 0:56.41 [1]<br>(0:10.75) | 0:45.66 [1]<br>(0:11.14) | 0:34.52 [1]<br>(0:11.39) | 0:23.13 [1]<br>(0:11.43) | 0:11.70 [1]<br>(0:11.70) |
| Average Speed [km/h]   | 43.8                     | 66.9                     | 64.4                     | 63.2                     | 62.9                     | 61.5                     |
| Top Speed [km/h]       | 66.3                     | 68.3                     | 65.6                     | 64.0                     | 64.5                     | 63.9                     |
| Avg. Dist. to Rail [m] | 4.7                      | 1.1                      | 0.8                      | 0.7                      | 0.3                      | 1.3                      |
| Avg. Stride Freq. [Hz] | 2.3                      | 2.5                      | 2.4                      | 2.3                      | 2.4                      | 2.4                      |
| Avg. Stride Length [m] | 5.2                      | 7.6                      | 7.5                      | 7.5                      | 7.2                      | 7.2                      |