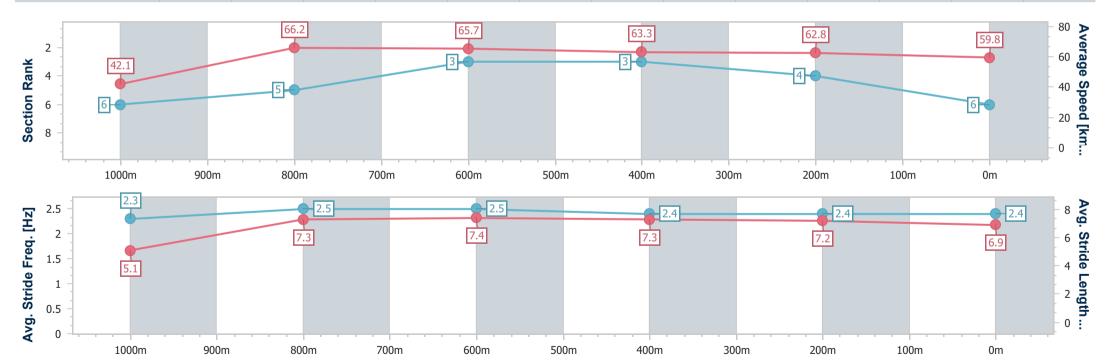

# Horse/Jockey Name Final Rank Fastest Section Time (Section) Top Speed [km/h] (Section) Race State Sequacious 6 0:08.55 (Overall) 68.7 (1000m) Finished

## **Ipswich QLD Professional**

### Race 4: SCHWEPPES Maiden Handicap - 1100m

07 December 2022 - 15:59

Track Rating: Good 3, Weather: Fine, Rail Position: +4m Entire Course

| Section                | Overall                  | 1000m                    | 800m                     | 600m                     | 400m                     | 200m                     |  |  |  |
|------------------------|--------------------------|--------------------------|--------------------------|--------------------------|--------------------------|--------------------------|--|--|--|
| Section Times          | 1:05.33 [6]<br>(0:08.55) | 0:56.78 [6]<br>(0:10.93) | 0:45.85 [5]<br>(0:10.98) | 0:34.87 [3]<br>(0:11.33) | 0:23.54 [3]<br>(0:11.51) | 0:12.03 [4]<br>(0:12.03) |  |  |  |
| Average Speed [km/h]   | 42.1                     | 66.2                     | 65.7                     | 63.3                     | 62.8                     | 59.8                     |  |  |  |
| Top Speed [km/h]       | 64.9                     | 68.7                     | 68.1                     | 64.4                     | 63.8                     | 62.3                     |  |  |  |
| Avg. Dist. to Rail [m] | 8.6                      | 3.0                      | 0.6                      | 0.7                      | 1.5                      | 2.2                      |  |  |  |
| Avg. Stride Freq. [Hz] | 2.3                      | 2.5                      | 2.5                      | 2.4                      | 2.4                      | 2.4                      |  |  |  |
| Avg. Stride Length [m] | 5.1                      | 7.3                      | 7.4                      | 7.3                      | 7.2                      | 6.9                      |  |  |  |