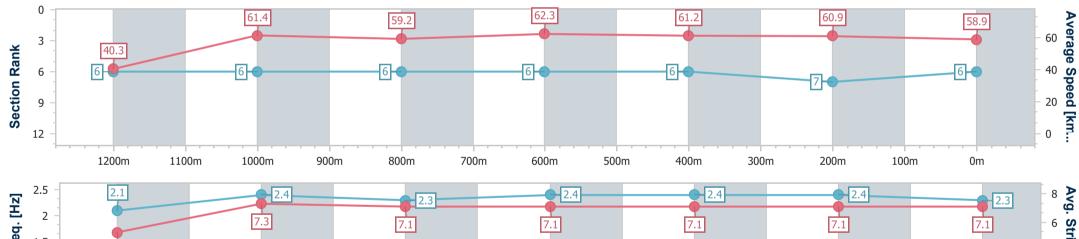

Race 2: HUTCHINSON BUILDERS Class 1 Handicap - 1300m

10 December 2022 - 18:01

Track Rating: Good 3, Weather: Fine , Rail Position: +5m Entire Course

| S                  | Section         | Overall                  | 1200m                    | 1000m                    | 800m                     | 600m                     | 400m                     | 200m                     |
|--------------------|-----------------|--------------------------|--------------------------|--------------------------|--------------------------|--------------------------|--------------------------|--------------------------|
| Sect               | ion Times       | 1:19.85 [2]<br>(0:08.94) | 1:10.91 [7]<br>(0:11.77) | 0:59.14 [7]<br>(0:12.12) | 0:47.02 [7]<br>(0:11.67) | 0:35.35 [7]<br>(0:12.04) | 0:23.31 [7]<br>(0:11.61) | 0:11.70 [4]<br>(0:11.70) |
| Average            | Speed [km/h]    | 40.3                     | 61.2                     | 59.5                     | 62.0                     | 60.7                     | 62.5                     | 61.5                     |
| Top S <sub>l</sub> | peed [km/h]     | 60.8                     | 63.6                     | 61.7                     | 63.6                     | 62.6                     | 63.9                     | 62.6                     |
| Avg. Dis           | st. to Rail [m] | 1.9                      | 0.2                      | 0.6                      | 2.1                      | 2.7                      | 2.5                      | 3.9                      |
| Avg. Str           | ide Freq. [Hz]  | 2.1                      | 2.4                      | 2.3                      | 2.4                      | 2.4                      | 2.5                      | 2.4                      |
| Avg. Stri          | de Length [m]   | 5.4                      | 7.2                      | 7.1                      | 7.2                      | 7.0                      | 7.1                      | 7.0                      |