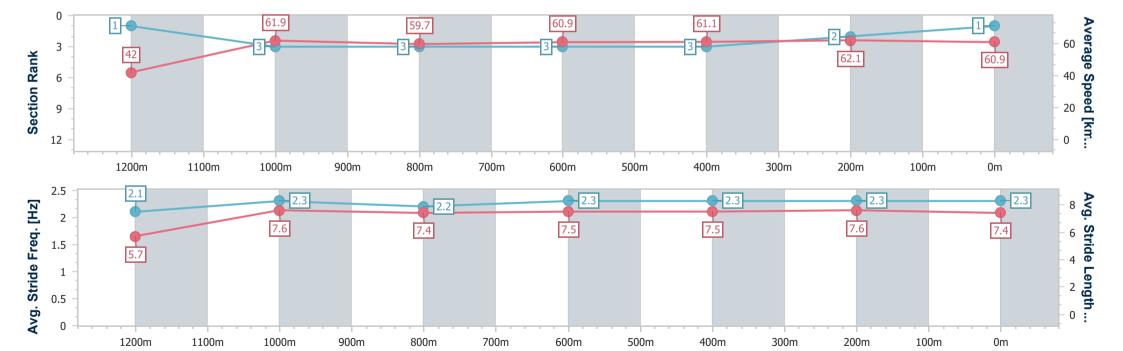

Race 2: HUTCHINSON BUILDERS Class 1 Handicap - 1300m

10 December 2022 - 18:01

Track Rating: Good 3, Weather: Fine , Rail Position: +5m Entire Course

| Section                | Overall                  | 1200m                    | 1000m                    | 800m                     | 600m                     | 400m                     | 200m                     |
|------------------------|--------------------------|--------------------------|--------------------------|--------------------------|--------------------------|--------------------------|--------------------------|
| Section Times          | 1:19.59 [1]<br>(0:08.57) | 1:11.02 [1]<br>(0:11.66) | 0:59.36 [3]<br>(0:12.10) | 0:47.26 [3]<br>(0:11.87) | 0:35.39 [3]<br>(0:11.92) | 0:23.47 [3]<br>(0:11.68) | 0:11.79 [2]<br>(0:11.79) |
| Average Speed [km/h]   | 42.0                     | 61.9                     | 59.7                     | 60.9                     | 61.1                     | 62.1                     | 60.9                     |
| Top Speed [km/h]       | 60.5                     | 64.2                     | 61.0                     | 62.2                     | 63.3                     | 63.3                     | 63.2                     |
| Avg. Dist. to Rail [m] | 2.4                      | 1.0                      | 1.0                      | 1.3                      | 2.3                      | 1.7                      | 2.1                      |
| Avg. Stride Freq. [Hz] | 2.1                      | 2.3                      | 2.2                      | 2.3                      | 2.3                      | 2.3                      | 2.3                      |
| Avg. Stride Length [m] | 5.7                      | 7.6                      | 7.4                      | 7.5                      | 7.5                      | 7.6                      | 7.4                      |