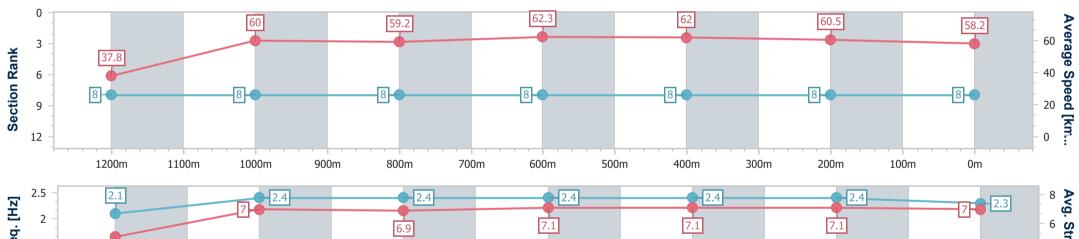

Race 2: HUTCHINSON BUILDERS Class 1 Handicap - 1300m

10 December 2022 - 18:01

Track Rating: Good 3, Weather: Fine , Rail Position: +5m Entire Course

| Section                | Overall                  | 1200m                    | 1000m                    | 800m                     | 600m                     | 400m                     | 200m                     |  |  |  |
|------------------------|--------------------------|--------------------------|--------------------------|--------------------------|--------------------------|--------------------------|--------------------------|--|--|--|
| Section Times          | 1:21.28 [8]<br>(0:09.51) | 1:11.77 [8]<br>(0:12.00) | 0:59.77 [8]<br>(0:12.16) | 0:47.61 [8]<br>(0:11.57) | 0:36.04 [8]<br>(0:11.71) | 0:24.33 [8]<br>(0:11.98) | 0:12.35 [8]<br>(0:12.35) |  |  |  |
| Average Speed [km/h]   | 37.8                     | 60.0                     | 59.2                     | 62.3                     | 62.0                     | 60.5                     | 58.2                     |  |  |  |
| Top Speed [km/h]       | 56.3                     | 61.6                     | 61.9                     | 63.9                     | 63.6                     | 63.0                     | 60.8                     |  |  |  |
| Avg. Dist. to Rail [m] | 1.9                      | 0.4                      | 0.3                      | 0.7                      | 1.9                      | 2.4                      | 1.6                      |  |  |  |
| Avg. Stride Freq. [Hz] | 2.1                      | 2.4                      | 2.4                      | 2.4                      | 2.4                      | 2.4                      | 2.3                      |  |  |  |
| Avg. Stride Length [m] | 5.1                      | 7.0                      | 6.9                      | 7.1                      | 7.1                      | 7.1                      | 7.0                      |  |  |  |
| 0                      |                          |                          |                          |                          |                          | 62.2                     |                          |  |  |  |