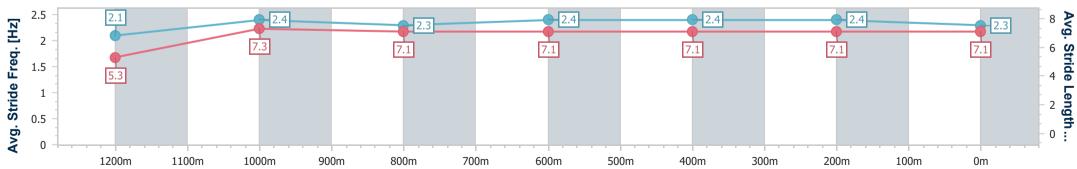

### Toowoomba QLD Professional

Race 2: HUTCHINSON BUILDERS Class 1 Handicap - 1300m

10 December 2022 - 18:01

Track Rating: Good 3, Weather: Fine , Rail Position: +5m Entire

| Section                | Overall                  | 1200m                    | 1000m                    | 800m                     | 600m                     | 400m                     | 200m                     |
|------------------------|--------------------------|--------------------------|--------------------------|--------------------------|--------------------------|--------------------------|--------------------------|
| Section Times          | 1:19.98 [3]<br>(0:08.79) | 1:11.19 [4]<br>(0:11.67) | 0:59.52 [4]<br>(0:12.05) | 0:47.47 [4]<br>(0:11.82) | 0:35.65 [4]<br>(0:12.04) | 0:23.61 [5]<br>(0:11.79) | 0:11.82 [5]<br>(0:11.82) |
| Average Speed [km/h]   | 40.9                     | 61.9                     | 59.8                     | 61.1                     | 60.8                     | 61.5                     | 60.8                     |
| Top Speed [km/h]       | 62.5                     | 64.3                     | 61.9                     | 62.6                     | 62.6                     | 63.1                     | 61.5                     |
| Avg. Dist. to Rail [m] | 4.1                      | 0.9                      | 0.6                      | 1.4                      | 3.1                      | 2.4                      | 3.8                      |
| Avg. Stride Freq. [Hz] | 2.1                      | 2.3                      | 2.3                      | 2.3                      | 2.3                      | 2.4                      | 2.3                      |
| Avg. Stride Length [m] | 5.4                      | 7.4                      | 7.3                      | 7.4                      | 7.3                      | 7.3                      | 7.3                      |