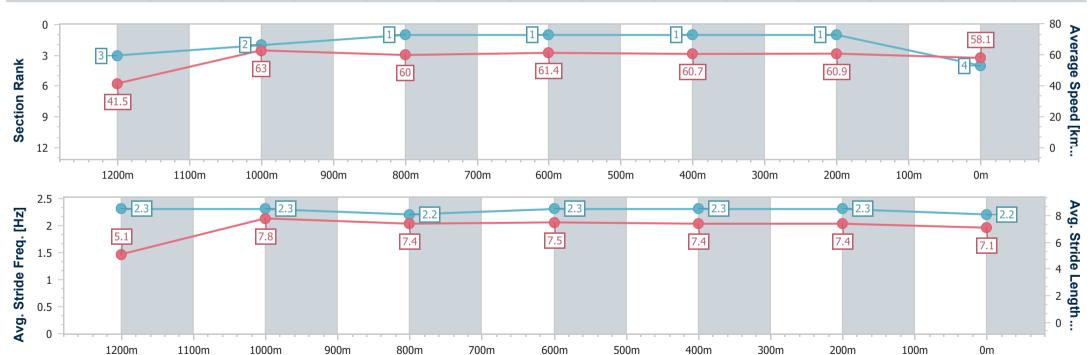

### Toowoomba QLD Professional

Race 2: HUTCHINSON BUILDERS Class 1 Handicap - 1300m

10 December 2022 - 18:01

Track Rating: Good 3, Weather: Fine , Rail Position: +5m Entire

| Section                | Overall                  | 1200m                    | 1000m                    | 800m                     | 600m                     | 400m                     | 200m                     |
|------------------------|--------------------------|--------------------------|--------------------------|--------------------------|--------------------------|--------------------------|--------------------------|
| Section Times          | 1:20.04 [4]<br>(0:08.67) | 1:11.37 [3]<br>(0:11.42) | 0:59.95 [2]<br>(0:11.96) | 0:47.99 [1]<br>(0:11.75) | 0:36.24 [1]<br>(0:12.03) | 0:24.21 [1]<br>(0:11.84) | 0:12.37 [1]<br>(0:12.37) |
| Average Speed [km/h]   | 41.5                     | 63.0                     | 60.0                     | 61.4                     | 60.7                     | 60.9                     | 58.1                     |
| Top Speed [km/h]       | 64.7                     | 65.8                     | 62.2                     | 62.6                     | 62.0                     | 62.7                     | 59.9                     |
| Avg. Dist. to Rail [m] | 1.4                      | 1.8                      | 1.2                      | 1.3                      | 2.5                      | 0.9                      | 1.0                      |
| Avg. Stride Freq. [Hz] | 2.3                      | 2.3                      | 2.2                      | 2.3                      | 2.3                      | 2.3                      | 2.2                      |
| Avg. Stride Length [m] | 5.1                      | 7.8                      | 7.4                      | 7.5                      | 7.4                      | 7.4                      | 7.1                      |