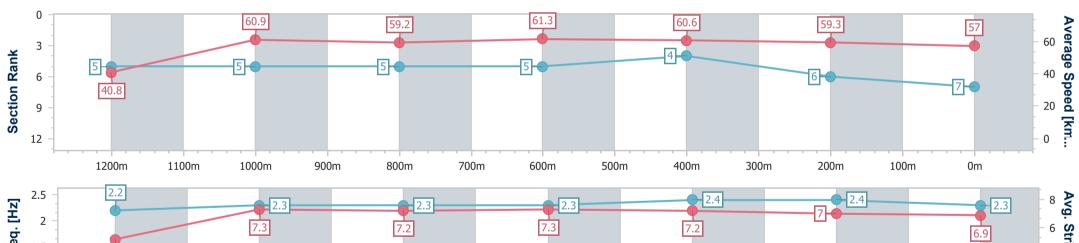

Race 2: HUTCHINSON BUILDERS Class 1 Handicap - 1300m

10 December 2022 - 18:01

Track Rating: Good 3, Weather: Fine , Rail Position: +5m Entire Course

| Section                | Overall                  | 1200m                    | 1000m                    | 800m                     | 600m                     | 400m                     | 200m                     |  |  |  |
|------------------------|--------------------------|--------------------------|--------------------------|--------------------------|--------------------------|--------------------------|--------------------------|--|--|--|
| Section Times          | 1:20.84 [6]<br>(0:08.93) | 1:11.91 [6]<br>(0:11.74) | 1:00.17 [6]<br>(0:12.22) | 0:47.95 [6]<br>(0:11.67) | 0:36.28 [6]<br>(0:12.05) | 0:24.23 [6]<br>(0:12.05) | 0:12.18 [7]<br>(0:12.18) |  |  |  |
| Average Speed [km/h]   | 40.3                     | 61.4                     | 59.2                     | 62.3                     | 61.2                     | 60.9                     | 58.9                     |  |  |  |
| Top Speed [km/h]       | 59.8                     | 62.3                     | 62.0                     | 63.8                     | 62.5                     | 63.0                     | 61.0                     |  |  |  |
| Avg. Dist. to Rail [m] | 3.8                      | 1.2                      | 1.4                      | 2.9                      | 4.6                      | 5.3                      | 5.3                      |  |  |  |
| Avg. Stride Freq. [Hz] | 2.1                      | 2.4                      | 2.3                      | 2.4                      | 2.4                      | 2.4                      | 2.3                      |  |  |  |
| Avg. Stride Length [m] | 5.3                      | 7.3                      | 7.1                      | 7.1                      | 7.1                      | 7.1                      | 7.1                      |  |  |  |