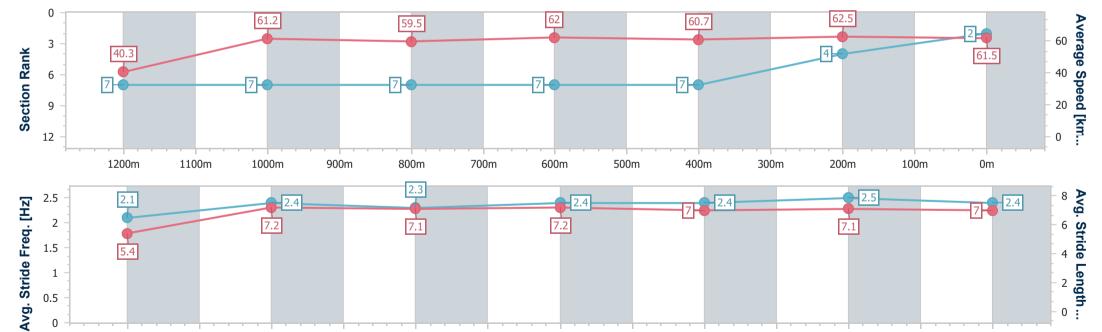

Race 2: HUTCHINSON BUILDERS Class 1 Handicap - 1300m

10 December 2022 - 18:01

Track Rating: Good 3, Weather: Fine , Rail Position: +5m Entire Course

| S                  | Section         | Overall                  | 1200m                    | 1000m                    | 800m                     | 600m                     | 400m                     | 200m                     |
|--------------------|-----------------|--------------------------|--------------------------|--------------------------|--------------------------|--------------------------|--------------------------|--------------------------|
| Sect               | ion Times       | 1:19.85 [2]<br>(0:08.94) | 1:10.91 [7]<br>(0:11.77) | 0:59.14 [7]<br>(0:12.12) | 0:47.02 [7]<br>(0:11.67) | 0:35.35 [7]<br>(0:12.04) | 0:23.31 [7]<br>(0:11.61) | 0:11.70 [4]<br>(0:11.70) |
| Average            | Speed [km/h]    | 40.3                     | 61.2                     | 59.5                     | 62.0                     | 60.7                     | 62.5                     | 61.5                     |
| Top S <sub>l</sub> | peed [km/h]     | 60.8                     | 63.6                     | 61.7                     | 63.6                     | 62.6                     | 63.9                     | 62.6                     |
| Avg. Dis           | st. to Rail [m] | 1.9                      | 0.2                      | 0.6                      | 2.1                      | 2.7                      | 2.5                      | 3.9                      |
| Avg. Str           | ide Freq. [Hz]  | 2.1                      | 2.4                      | 2.3                      | 2.4                      | 2.4                      | 2.5                      | 2.4                      |
| Avg. Stri          | de Length [m]   | 5.4                      | 7.2                      | 7.1                      | 7.2                      | 7.0                      | 7.1                      | 7.0                      |