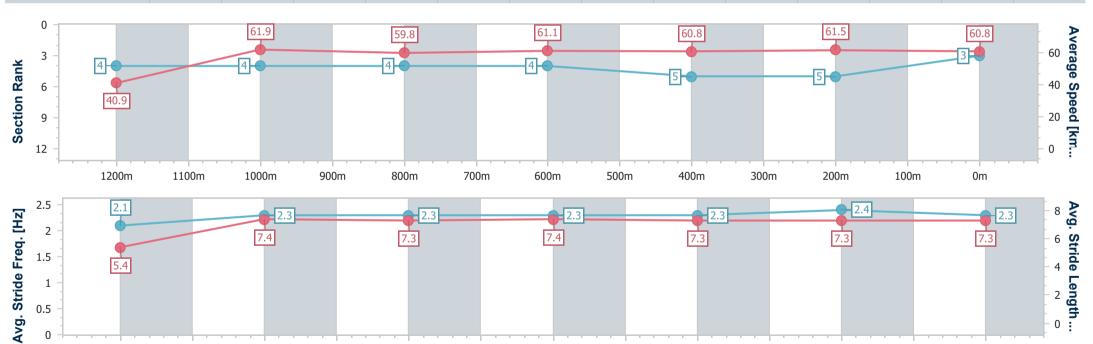

### Toowoomba QLD Professional

Race 2: HUTCHINSON BUILDERS Class 1 Handicap - 1300m

10 December 2022 - 18:01

Track Rating: Good 3, Weather: Fine , Rail Position: +5m Entire

| Section                | Overall                  | 1200m                    | 1000m                    | 800m                     | 600m                     | 400m                     | 200m                     |
|------------------------|--------------------------|--------------------------|--------------------------|--------------------------|--------------------------|--------------------------|--------------------------|
| Section Times          | 1:19.98 [3]<br>(0:08.79) | 1:11.19 [4]<br>(0:11.67) | 0:59.52 [4]<br>(0:12.05) | 0:47.47 [4]<br>(0:11.82) | 0:35.65 [4]<br>(0:12.04) | 0:23.61 [5]<br>(0:11.79) | 0:11.82 [5]<br>(0:11.82) |
| Average Speed [km/h]   | 40.9                     | 61.9                     | 59.8                     | 61.1                     | 60.8                     | 61.5                     | 60.8                     |
| Top Speed [km/h]       | 62.5                     | 64.3                     | 61.9                     | 62.6                     | 62.6                     | 63.1                     | 61.5                     |
| Avg. Dist. to Rail [m] | 4.1                      | 0.9                      | 0.6                      | 1.4                      | 3.1                      | 2.4                      | 3.8                      |
| Avg. Stride Freq. [Hz] | 2.1                      | 2.3                      | 2.3                      | 2.3                      | 2.3                      | 2.4                      | 2.3                      |
| Avg. Stride Length [m] | 5.4                      | 7.4                      | 7.3                      | 7.4                      | 7.3                      | 7.3                      | 7.3                      |