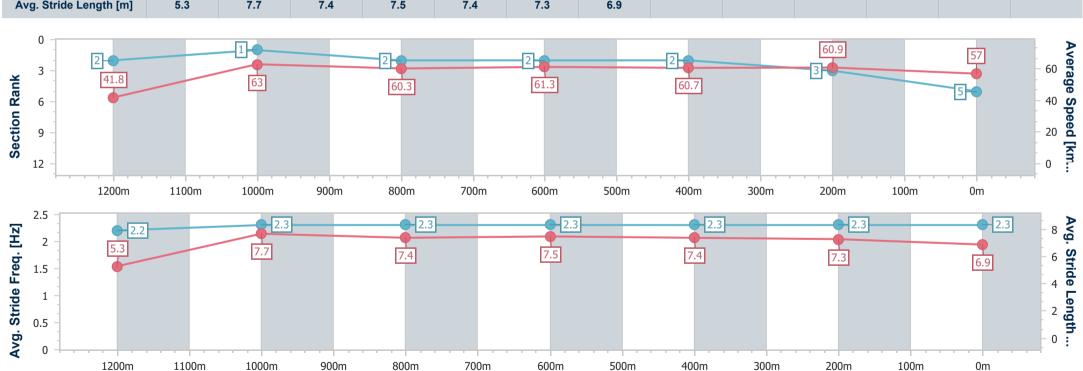

Race 2: HUTCHINSON BUILDERS Class 1 Handicap - 1300m

10 December 2022 - 18:01

Track Rating: Good 3, Weather: Fine , Rail Position: +5m Entire Course

| Section                | Overall                  | 1200m                    | 1000m                    | 800m                     | 600m                     | 400m                     | 200m                     |
|------------------------|--------------------------|--------------------------|--------------------------|--------------------------|--------------------------|--------------------------|--------------------------|
| Section Times          | 1:19.59 [1]<br>(0:08.57) | 1:11.02 [1]<br>(0:11.66) | 0:59.36 [3]<br>(0:12.10) | 0:47.26 [3]<br>(0:11.87) | 0:35.39 [3]<br>(0:11.92) | 0:23.47 [3]<br>(0:11.68) | 0:11.79 [2]<br>(0:11.79) |
| Average Speed [km/h]   | 42.0                     | 61.9                     | 59.7                     | 60.9                     | 61.1                     | 62.1                     | 60.9                     |
| Top Speed [km/h]       | 60.5                     | 64.2                     | 61.0                     | 62.2                     | 63.3                     | 63.3                     | 63.2                     |
| Avg. Dist. to Rail [m] | 2.4                      | 1.0                      | 1.0                      | 1.3                      | 2.3                      | 1.7                      | 2.1                      |
| Avg. Stride Freq. [Hz] | 2.1                      | 2.3                      | 2.2                      | 2.3                      | 2.3                      | 2.3                      | 2.3                      |
| Avg. Stride Length [m] | 5.7                      | 7.6                      | 7.4                      | 7.5                      | 7.5                      | 7.6                      | 7.4                      |