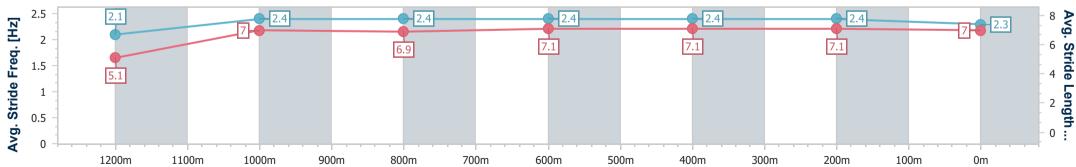

### Toowoomba QLD Professional

Race 2: HUTCHINSON BUILDERS Class 1 Handicap - 1300m

10 December 2022 - 18:01

Track Rating: Good 3, Weather: Fine , Rail Position: +5m Entire

| Section                | Overall                  | 1200m                    | 1000m                    | 800m                     | 600m                     | 400m                     | 200m                     |
|------------------------|--------------------------|--------------------------|--------------------------|--------------------------|--------------------------|--------------------------|--------------------------|
| Section Times          | 1:20.04 [4]<br>(0:08.67) | 1:11.37 [3]<br>(0:11.42) | 0:59.95 [2]<br>(0:11.96) | 0:47.99 [1]<br>(0:11.75) | 0:36.24 [1]<br>(0:12.03) | 0:24.21 [1]<br>(0:11.84) | 0:12.37 [1]<br>(0:12.37) |
| Average Speed [km/h]   | 41.5                     | 63.0                     | 60.0                     | 61.4                     | 60.7                     | 60.9                     | 58.1                     |
| Top Speed [km/h]       | 64.7                     | 65.8                     | 62.2                     | 62.6                     | 62.0                     | 62.7                     | 59.9                     |
| Avg. Dist. to Rail [m] | 1.4                      | 1.8                      | 1.2                      | 1.3                      | 2.5                      | 0.9                      | 1.0                      |
| Avg. Stride Freq. [Hz] | 2.3                      | 2.3                      | 2.2                      | 2.3                      | 2.3                      | 2.3                      | 2.2                      |
| Avg. Stride Length [m] | 5.1                      | 7.8                      | 7.4                      | 7.5                      | 7.4                      | 7.4                      | 7.1                      |