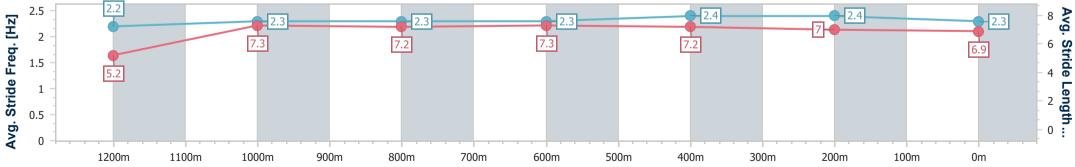

Race 2: HUTCHINSON BUILDERS Class 1 Handicap - 1300m

10 December 2022 - 18:01

Track Rating: Good 3, Weather: Fine , Rail Position: +5m Entire Course

| Section                | Overall                  | 1200m                    | 1000m                    | 800m                     | 600m                     | 400m                     | 200m                     |
|------------------------|--------------------------|--------------------------|--------------------------|--------------------------|--------------------------|--------------------------|--------------------------|
| Section Times          | 1:19.59 [1]<br>(0:08.57) | 1:11.02 [1]<br>(0:11.66) | 0:59.36 [3]<br>(0:12.10) | 0:47.26 [3]<br>(0:11.87) | 0:35.39 [3]<br>(0:11.92) | 0:23.47 [3]<br>(0:11.68) | 0:11.79 [2]<br>(0:11.79) |
| Average Speed [km/h]   | 42.0                     | 61.9                     | 59.7                     | 60.9                     | 61.1                     | 62.1                     | 60.9                     |
| Top Speed [km/h]       | 60.5                     | 64.2                     | 61.0                     | 62.2                     | 63.3                     | 63.3                     | 63.2                     |
| Avg. Dist. to Rail [m] | 2.4                      | 1.0                      | 1.0                      | 1.3                      | 2.3                      | 1.7                      | 2.1                      |
| Avg. Stride Freq. [Hz] | 2.1                      | 2.3                      | 2.2                      | 2.3                      | 2.3                      | 2.3                      | 2.3                      |
| Avg. Stride Length [m] | 5.7                      | 7.6                      | 7.4                      | 7.5                      | 7.5                      | 7.6                      | 7.4                      |