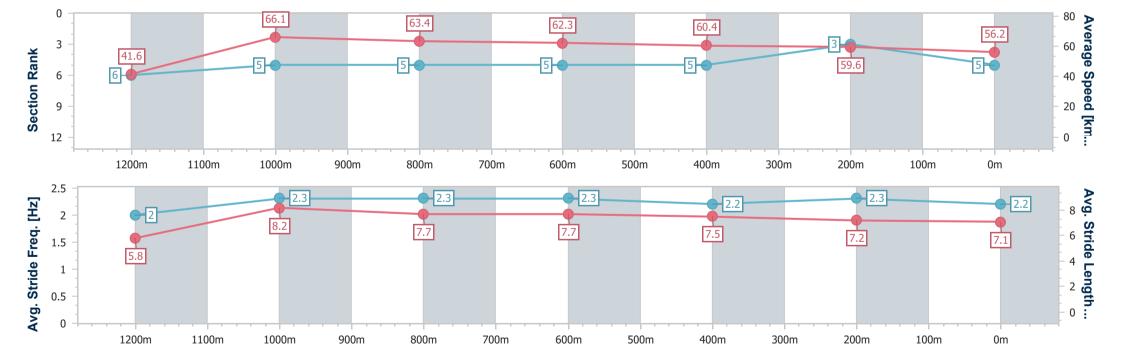

#### Race 3: TOOWOOMBA SPORTS CLUB MEMBERS CUP BENCHMARK 70 Handicap - 1300m

10 December 2022 - 18:35

Track Rating: Good 3, Weather: Fine, Rail Position: +5m Entire Course

| Section                | Overall                  | 1200m                    | 1000m                    | 800m                     | 600m                     | 400m                     | 200m                     |
|------------------------|--------------------------|--------------------------|--------------------------|--------------------------|--------------------------|--------------------------|--------------------------|
| Section Times          | 1:19.69 [5]<br>(0:08.67) | 1:11.02 [6]<br>(0:10.88) | 1:00.14 [5]<br>(0:11.39) | 0:48.75 [5]<br>(0:11.66) | 0:37.09 [5]<br>(0:12.09) | 0:25.00 [5]<br>(0:12.21) | 0:12.79 [3]<br>(0:12.79) |
| Average Speed [km/h]   | 41.6                     | 66.1                     | 63.4                     | 62.3                     | 60.4                     | 59.6                     | 56.2                     |
| Top Speed [km/h]       | 62.7                     | 67.4                     | 65.0                     | 62.8                     | 61.1                     | 60.5                     | 59.2                     |
| Avg. Dist. to Rail [m] | 2.5                      | 0.4                      | 1.1                      | 2.6                      | 2.9                      | 3.1                      | 1.8                      |
| Avg. Stride Freq. [Hz] | 2.0                      | 2.3                      | 2.3                      | 2.3                      | 2.2                      | 2.3                      | 2.2                      |
| Avg. Stride Length [m] | 5.8                      | 8.2                      | 7.7                      | 7.7                      | 7.5                      | 7.2                      | 7.1                      |