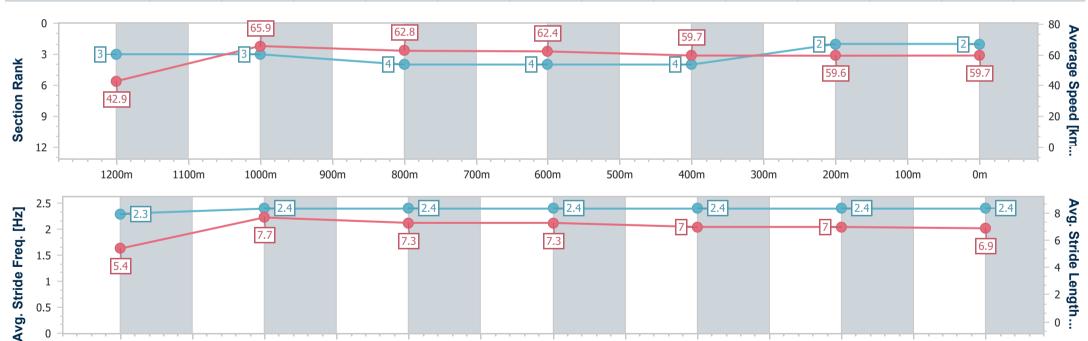

#### Race 3: TOOWOOMBA SPORTS CLUB MEMBERS CUP BENCHMARK 70 Handicap - 1300m

10 December 2022 - 18:35

Track Rating: Good 3, Weather: Fine, Rail Position: +5m Entire Course

| Section                | Overall                  | 1200m                    | 1000m                    | 800m                     | 600m                     | 400m                     | 200m                     |  |  |  |
|------------------------|--------------------------|--------------------------|--------------------------|--------------------------|--------------------------|--------------------------|--------------------------|--|--|--|
| Section Times          | 1:18.75 [2]<br>(0:08.36) | 1:10.39 [3]<br>(0:10.93) | 0:59.46 [3]<br>(0:11.40) | 0:48.06 [4]<br>(0:11.57) | 0:36.49 [4]<br>(0:12.20) | 0:24.29 [4]<br>(0:12.25) | 0:12.04 [2]<br>(0:12.04) |  |  |  |
| Average Speed [km/h]   | 42.9                     | 65.9                     | 62.8                     | 62.4                     | 59.7                     | 59.6                     | 59.7                     |  |  |  |
| Top Speed [km/h]       | 64.7                     | 66.9                     | 64.0                     | 64.1                     | 61.6                     | 61.3                     | 60.6                     |  |  |  |
| Avg. Dist. to Rail [m] | 1.5                      | 0.5                      | 1.7                      | 1.0                      | 2.4                      | 3.6                      | 1.4                      |  |  |  |
| Avg. Stride Freq. [Hz] | 2.3                      | 2.4                      | 2.4                      | 2.4                      | 2.4                      | 2.4                      | 2.4                      |  |  |  |
| Avg. Stride Length [m] | 5.4                      | 7.7                      | 7.3                      | 7.3                      | 7.0                      | 7.0                      | 6.9                      |  |  |  |