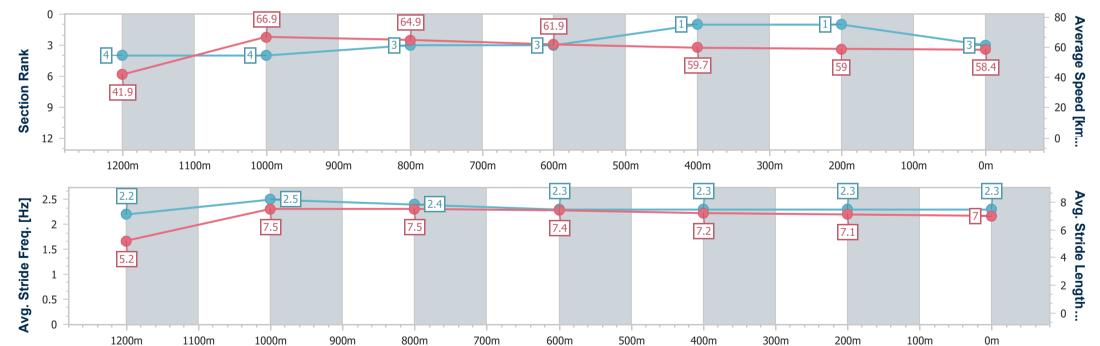

#### Race 3: TOOWOOMBA SPORTS CLUB MEMBERS CUP BENCHMARK 70 Handicap - 1300m

10 December 2022 - 18:35

Track Rating: Good 3, Weather: Fine, Rail Position: +5m Entire Course

|        | Section           | Overall                  | 1200m                    | 1000m                    | 800m                     | 600m                     | 400m                     | 200m                     |
|--------|-------------------|--------------------------|--------------------------|--------------------------|--------------------------|--------------------------|--------------------------|--------------------------|
| Se     | ection Times      | 1:18.94 [3]<br>(0:08.58) | 1:10.36 [4]<br>(0:10.74) | 0:59.62 [4]<br>(0:11.00) | 0:48.62 [3]<br>(0:11.69) | 0:36.93 [3]<br>(0:12.32) | 0:24.61 [1]<br>(0:12.32) | 0:12.29 [1]<br>(0:12.29) |
| Avera  | ge Speed [km/h]   | 41.9                     | 66.9                     | 64.9                     | 61.9                     | 59.7                     | 59.0                     | 58.4                     |
| Тор    | Speed [km/h]      | 65.7                     | 68.1                     | 66.8                     | 63.3                     | 62.5                     | 60.2                     | 59.4                     |
| Avg.   | Dist. to Rail [m] | 1.7                      | 4.0                      | 2.8                      | 2.4                      | 4.3                      | 2.2                      | 1.1                      |
| Avg.   | Stride Freq. [Hz] | 2.2                      | 2.5                      | 2.4                      | 2.3                      | 2.3                      | 2.3                      | 2.3                      |
| Avg. S | Stride Length [m] | 5.2                      | 7.5                      | 7.5                      | 7.4                      | 7.2                      | 7.1                      | 7.0                      |