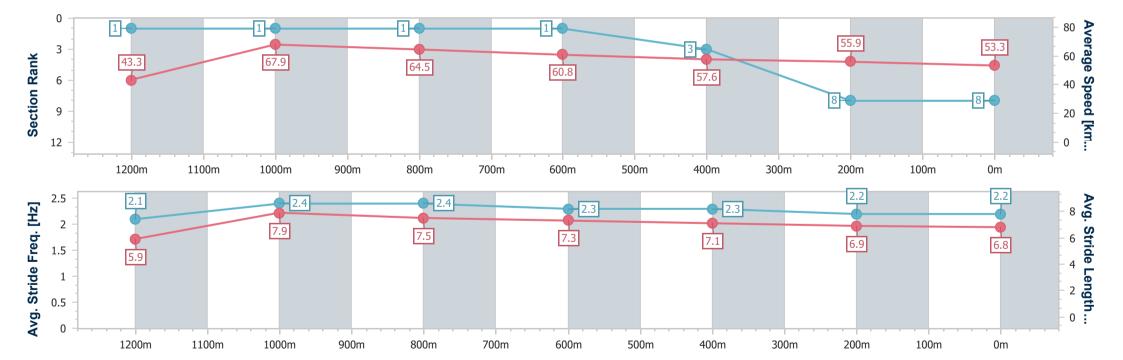

#### Race 3: TOOWOOMBA SPORTS CLUB MEMBERS CUP BENCHMARK 70 Handicap - 1300m

10 December 2022 - 18:35

Track Rating: Good 3, Weather: Fine, Rail Position: +5m Entire Course

| Section                | Overall                  | 1200m                    | 1000m                    | 800m                     | 600m                     | 400m                     | 200m                     |
|------------------------|--------------------------|--------------------------|--------------------------|--------------------------|--------------------------|--------------------------|--------------------------|
| Section Times          | 1:20.79 [8]<br>(0:08.31) | 1:12.48 [1]<br>(0:10.60) | 1:01.88 [1]<br>(0:11.10) | 0:50.78 [1]<br>(0:11.85) | 0:38.93 [1]<br>(0:12.57) | 0:26.36 [3]<br>(0:12.89) | 0:13.47 [8]<br>(0:13.47) |
| Average Speed [km/h]   | 43.3                     | 67.9                     | 64.5                     | 60.8                     | 57.6                     | 55.9                     | 53.3                     |
| Top Speed [km/h]       | 68.8                     | 71.4                     | 66.9                     | 61.5                     | 60.6                     | 56.8                     | 55.3                     |
| Avg. Dist. to Rail [m] | 2.7                      | 2.4                      | 2.1                      | 0.8                      | 1.1                      | 0.5                      | 0.3                      |
| Avg. Stride Freq. [Hz] | 2.1                      | 2.4                      | 2.4                      | 2.3                      | 2.3                      | 2.2                      | 2.2                      |
| Avg. Stride Length [m] | 5.9                      | 7.9                      | 7.5                      | 7.3                      | 7.1                      | 6.9                      | 6.8                      |

Report Created: Sat 10 December 2022 19:28 GMT+10

[] Ranking at each section and finish

-:--- No data available at this section

NA No data available

Page 10/10