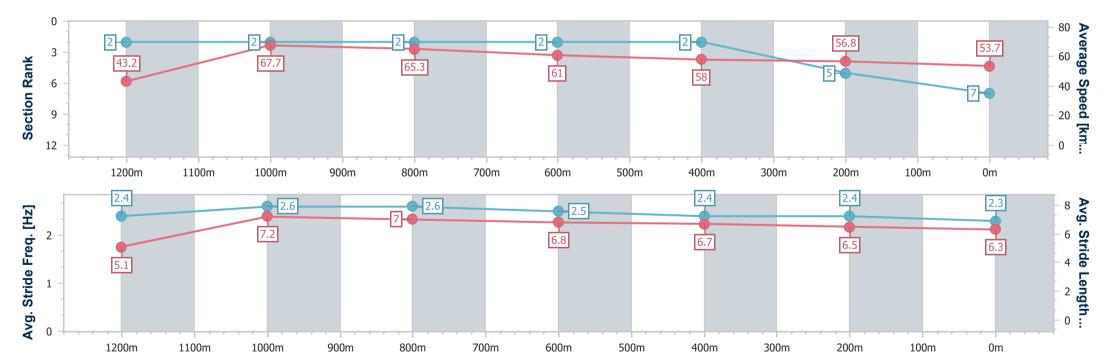

#### Race 3: TOOWOOMBA SPORTS CLUB MEMBERS CUP BENCHMARK 70 Handicap - 1300m

10 December 2022 - 18:35

Track Rating: Good 3, Weather: Fine, Rail Position: +5m Entire Course

| Section                | Overall                  | 1200m                    | 1000m                    | 800m                     | 600m                     | 400m                     | 200m                     |
|------------------------|--------------------------|--------------------------|--------------------------|--------------------------|--------------------------|--------------------------|--------------------------|
| Section Times          | 1:20.53 [7]<br>(0:08.32) | 1:12.21 [2]<br>(0:10.63) | 1:01.58 [2]<br>(0:11.09) | 0:50.49 [2]<br>(0:11.95) | 0:38.54 [2]<br>(0:12.44) | 0:26.10 [2]<br>(0:12.74) | 0:13.36 [5]<br>(0:13.36) |
| Average Speed [km/h]   | 43.2                     | 67.7                     | 65.3                     | 61.0                     | 58.0                     | 56.8                     | 53.7                     |
| Top Speed [km/h]       | 64.9                     | 69.3                     | 67.7                     | 62.8                     | 60.7                     | 58.5                     | 55.2                     |
| Avg. Dist. to Rail [m] | 3.2                      | 0.5                      | 1.2                      | 3.4                      | 1.0                      | 0.9                      | 1.6                      |
| Avg. Stride Freq. [Hz] | 2.4                      | 2.6                      | 2.6                      | 2.5                      | 2.4                      | 2.4                      | 2.3                      |
| Avg. Stride Length [m] | 5.1                      | 7.2                      | 7.0                      | 6.8                      | 6.7                      | 6.5                      | 6.3                      |

Report Created: Sat 10 December 2022 19:28 GMT+10

[] Ranking at each section and finish

-:--- No data available at this section

NA No data available

Page 9/10