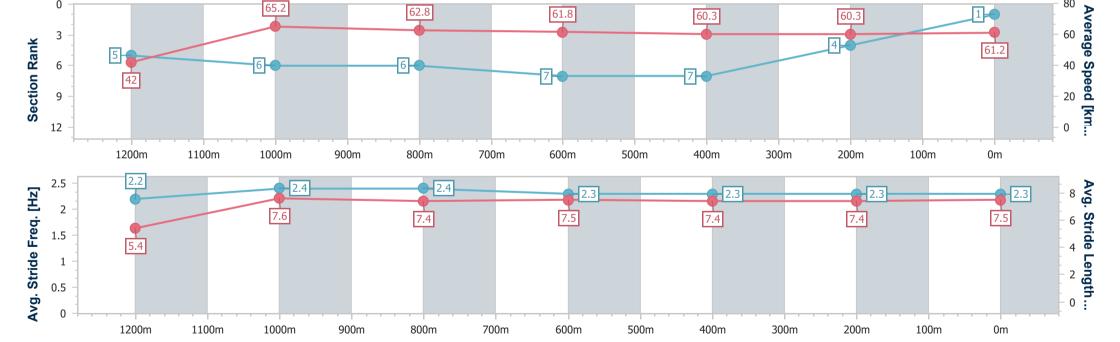

#### Race 3: TOOWOOMBA SPORTS CLUB MEMBERS CUP BENCHMARK 70 Handicap - 1300m

10 December 2022 - 18:35

Track Rating: Good 3, Weather: Fine, Rail Position: +5m Entire Course

| Section               | Overall                  | 1200m                    | 1000m                    | 800m                     | 600m                     | 400m                     | 200m                     |  |  |  |
|-----------------------|--------------------------|--------------------------|--------------------------|--------------------------|--------------------------|--------------------------|--------------------------|--|--|--|
| Section Times         | 1:18.75 [1]<br>(0:08.58) | 1:10.17 [5]<br>(0:11.04) | 0:59.13 [6]<br>(0:11.49) | 0:47.64 [6]<br>(0:11.76) | 0:35.88 [7]<br>(0:12.12) | 0:23.76 [7]<br>(0:12.01) | 0:11.75 [4]<br>(0:11.75) |  |  |  |
| verage Speed [km/h]   | 42.0                     | 65.2                     | 62.8                     | 61.8                     | 60.3                     | 60.3                     | 61.2                     |  |  |  |
| Top Speed [km/h]      | 63.7                     | 66.3                     | 64.1                     | 62.6                     | 62.3                     | 61.8                     | 61.7                     |  |  |  |
| vg. Dist. to Rail [m] | 2.0                      | 0.8                      | 0.8                      | 2.9                      | 3.0                      | 1.5                      | 3.0                      |  |  |  |
| vg. Stride Freq. [Hz] | 2.2                      | 2.4                      | 2.4                      | 2.3                      | 2.3                      | 2.3                      | 2.3                      |  |  |  |
| /g. Stride Length [m] | 5.4                      | 7.6                      | 7.4                      | 7.5                      | 7.4                      | 7.4                      | 7.5                      |  |  |  |