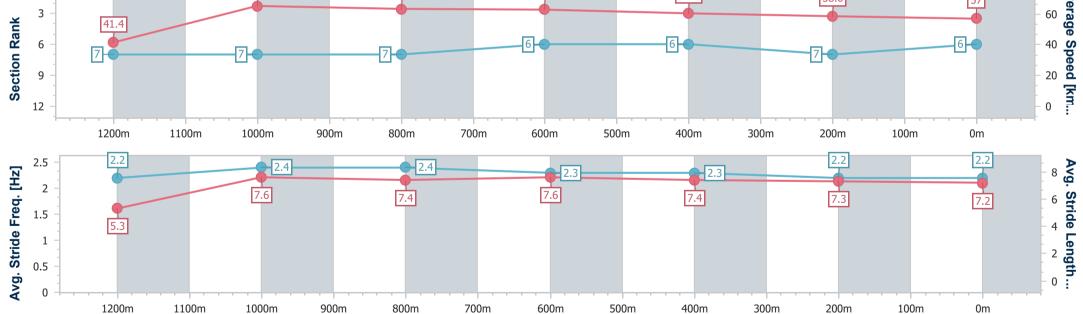

#### Race 3: TOOWOOMBA SPORTS CLUB MEMBERS CUP BENCHMARK 70 Handicap - 1300m

10 December 2022 - 18:35

Track Rating: Good 3, Weather: Fine, Rail Position: +5m Entire

|                        |                          |                          |                          |                          |                          |                          |                          | Course                     |
|------------------------|--------------------------|--------------------------|--------------------------|--------------------------|--------------------------|--------------------------|--------------------------|----------------------------|
| Section                | Overall                  | 1200m                    | 1000m                    | 800m                     | 600m                     | 400m                     | 200m                     |                            |
| Section Times          | 1:19.91 [6]<br>(0:08.71) | 1:11.20 [7]<br>(0:11.02) | 1:00.18 [7]<br>(0:11.39) | 0:48.79 [7]<br>(0:11.54) | 0:37.25 [6]<br>(0:12.19) | 0:25.06 [6]<br>(0:12.45) | 0:12.61 [7]<br>(0:12.61) |                            |
| Average Speed [km/h]   | 41.4                     | 65.3                     | 63.4                     | 62.9                     | 60.5                     | 58.6                     | 57.0                     |                            |
| Top Speed [km/h]       | 63.0                     | 66.9                     | 65.5                     | 64.4                     | 62.1                     | 59.8                     | 58.6                     |                            |
| Avg. Dist. to Rail [m] | 2.4                      | 1.1                      | 0.9                      | 3.6                      | 4.4                      | 4.2                      | 5.3                      |                            |
| Avg. Stride Freq. [Hz] | 2.2                      | 2.4                      | 2.4                      | 2.3                      | 2.3                      | 2.2                      | 2.2                      |                            |
| Avg. Stride Length [m] | 5.3                      | 7.6                      | 7.4                      | 7.6                      | 7.4                      | 7.3                      | 7.2                      |                            |
| 3 - 41.4               |                          | 65.3                     |                          | 63.4                     |                          | 62.9                     |                          | 60.5 58.6 57 60 <b>6</b> 0 |

Report Created: Sat 10 December 2022 19:28 GMT+10

[] Ranking at each section and finish

-:--- No data available at this section

NA No data available

Page 8/10