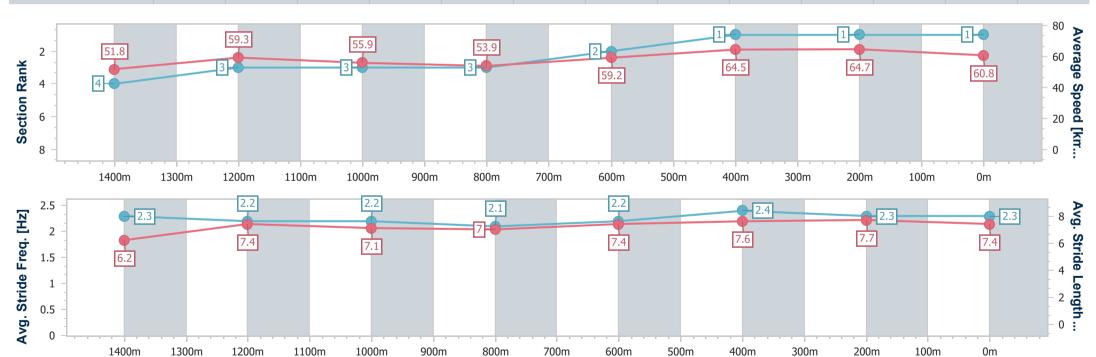

# Horse/Jockey Name Mishani Missile Final Rank 1 Fastest Section Time (Section) 0:11.13 (400m) Top Speed [km/h] (Section) 66.4 (400m) Race State Finished

### Sunshine Coast QLD Professional

Race 1: BARRIER REEF POOLS QTIS Three-Year-Old Maiden
Plate - 1600m

11 December 2022 - 13:05

Track Rating: Good 4, Weather: Fine, Rail Position: +6m Entire

| Section                | Overall                  | 1400m                    | 1200m                    | 1000m                    | 800m                     | 600m                     | 400m                     | 200m                     |  |  |  |
|------------------------|--------------------------|--------------------------|--------------------------|--------------------------|--------------------------|--------------------------|--------------------------|--------------------------|--|--|--|
| Section Times          | 1:39.03 [1]<br>(0:13.93) | 1:25.10 [4]<br>(0:12.19) | 1:12.91 [3]<br>(0:12.92) | 0:59.99 [3]<br>(0:13.43) | 0:46.56 [3]<br>(0:12.23) | 0:34.33 [2]<br>(0:11.28) | 0:23.05 [1]<br>(0:11.13) | 0:11.92 [1]<br>(0:11.92) |  |  |  |
| Average Speed [km/h]   | 51.8                     | 59.3                     | 55.9                     | 53.9                     | 59.2                     | 64.5                     | 64.7                     | 60.8                     |  |  |  |
| Top Speed [km/h]       | 62.7                     | 61.6                     | 57.7                     | 55.6                     | 62.4                     | 66.1                     | 66.4                     | 63.1                     |  |  |  |
| Avg. Dist. to Rail [m] | 3.8                      | 1.9                      | 2.0                      | 1.9                      | 1.3                      | 1.8                      | 3.2                      | 3.2                      |  |  |  |
| Avg. Stride Freq. [Hz] | 2.3                      | 2.2                      | 2.2                      | 2.1                      | 2.2                      | 2.4                      | 2.3                      | 2.3                      |  |  |  |
| Avg. Stride Length [m] | 6.2                      | 7.4                      | 7.1                      | 7.0                      | 7.4                      | 7.6                      | 7.7                      | 7.4                      |  |  |  |