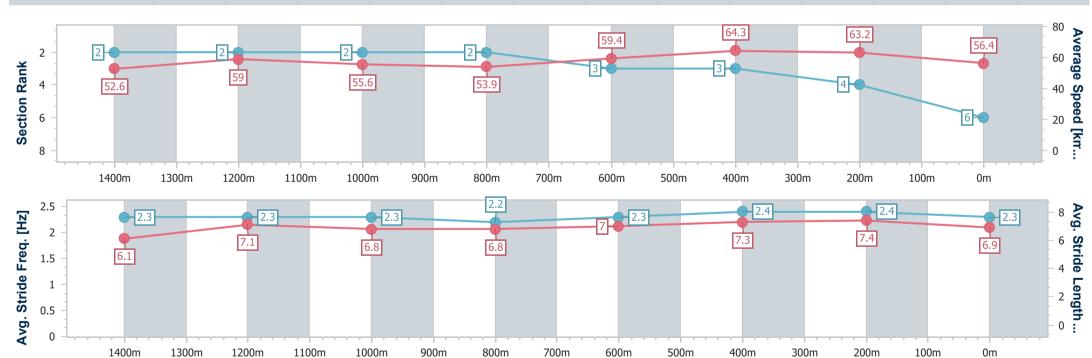

# Horse/Jockey Name King's Halo Final Rank 6 Fastest Section Time (Section) Top Speed [km/h] (Section) Race State King's Halo 6: 0:11.40 (400m) Finished

### **Sunshine Coast QLD Professional**

Race 1: BARRIER REEF POOLS QTIS Three-Year-Old Maiden
Plate - 1600m

11 December 2022 - 13:05

Track Rating: Good 4, Weather: Fine, Rail Position: +6m Entire

| Section                | Overall                  | 1400m                    | 1200m                    | 1000m                    | 800m                     | 600m                     | 400m                     | 200m                     |  |  |  |
|------------------------|--------------------------|--------------------------|--------------------------|--------------------------|--------------------------|--------------------------|--------------------------|--------------------------|--|--|--|
| Section Times          | 1:40.44 [6]<br>(0:13.68) | 1:26.76 [2]<br>(0:12.29) | 1:14.47 [2]<br>(0:12.97) | 1:01.50 [2]<br>(0:13.46) | 0:48.04 [2]<br>(0:12.42) | 0:35.62 [3]<br>(0:11.41) | 0:24.21 [3]<br>(0:11.40) | 0:12.81 [4]<br>(0:12.81) |  |  |  |
| Average Speed [km/h]   | 52.6                     | 59.0                     | 55.6                     | 53.9                     | 59.4                     | 64.3                     | 63.2                     | 56.4                     |  |  |  |
| Top Speed [km/h]       | 63.4                     | 62.4                     | 57.7                     | 55.1                     | 63.8                     | 67.0                     | 64.6                     | 60.5                     |  |  |  |
| Avg. Dist. to Rail [m] | 3.3                      | 2.3                      | 3.4                      | 2.9                      | 3.9                      | 3.3                      | 5.0                      | 3.4                      |  |  |  |
| Avg. Stride Freq. [Hz] | 2.3                      | 2.3                      | 2.3                      | 2.2                      | 2.3                      | 2.4                      | 2.4                      | 2.3                      |  |  |  |
| Avg. Stride Length [m] | 6.1                      | 7.1                      | 6.8                      | 6.8                      | 7.0                      | 7.3                      | 7.4                      | 6.9                      |  |  |  |