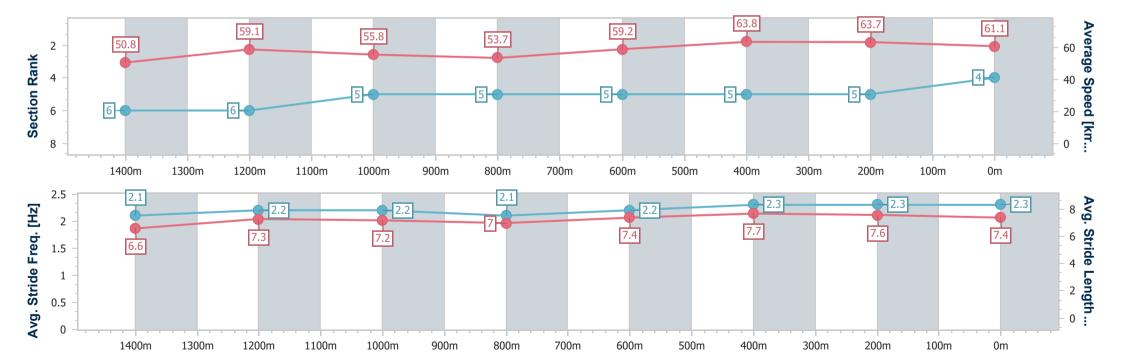

# Horse/Jockey Name Excuse Me Final Rank 4 Fastest Section Time (Section) 0:11.30 (400m) Top Speed [km/h] (Section) 64.9 (600m) Race State Finished

### Sunshine Coast QLD Professional

Race 1: BARRIER REEF POOLS QTIS Three-Year-Old Maiden Plate - 1600m

11 December 2022 - 13:05

Track Rating: Good 4, Weather: Fine, Rail Position: +6m Entire

| Section                | Overall                  | 1400m                    | 1200m                    | 1000m                    | 800m                     | 600m                     | 400m                     | 200m                     |  |  |  |
|------------------------|--------------------------|--------------------------|--------------------------|--------------------------|--------------------------|--------------------------|--------------------------|--------------------------|--|--|--|
| Section Times          | 1:39.64 [4]<br>(0:14.19) | 1:25.45 [6]<br>(0:12.26) | 1:13.19 [6]<br>(0:12.91) | 1:00.28 [5]<br>(0:13.49) | 0:46.79 [5]<br>(0:12.27) | 0:34.52 [5]<br>(0:11.38) | 0:23.14 [5]<br>(0:11.30) | 0:11.84 [5]<br>(0:11.84) |  |  |  |
| Average Speed [km/h]   | 50.8                     | 59.1                     | 55.8                     | 53.7                     | 59.2                     | 63.8                     | 63.7                     | 61.1                     |  |  |  |
| Top Speed [km/h]       | 62.5                     | 61.5                     | 58.1                     | 56.1                     | 63.7                     | 64.9                     | 64.7                     | 63.7                     |  |  |  |
| Avg. Dist. to Rail [m] | 2.6                      | 2.2                      | 2.3                      | 2.1                      | 1.5                      | 1.3                      | 4.1                      | 5.0                      |  |  |  |
| Avg. Stride Freq. [Hz] | 2.1                      | 2.2                      | 2.2                      | 2.1                      | 2.2                      | 2.3                      | 2.3                      | 2.3                      |  |  |  |
| Avg. Stride Length [m] | 6.6                      | 7.3                      | 7.2                      | 7.0                      | 7.4                      | 7.7                      | 7.6                      | 7.4                      |  |  |  |