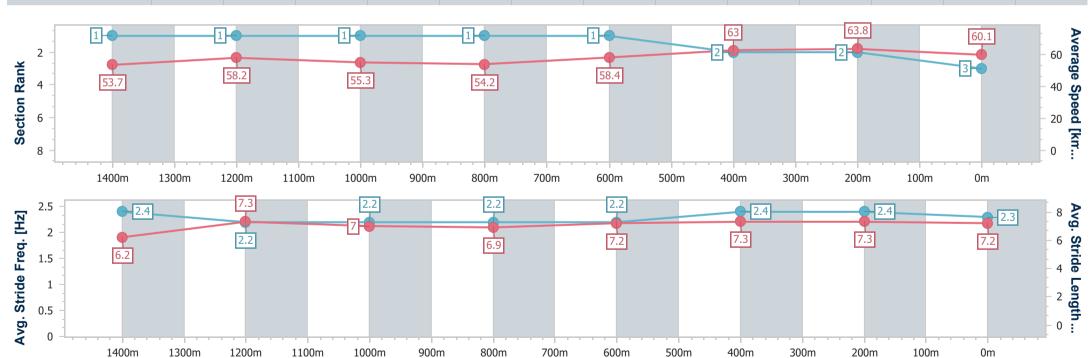

# Horse/Jockey Name Final Rank Fastest Section Time (Section) Top Speed [km/h] (Section) Race State Shadyvale Storm 0:11.28 (400m) Finished

### Sunshine Coast QLD Professional

Race 1: BARRIER REEF POOLS QTIS Three-Year-Old Maiden
Plate - 1600m

11 December 2022 - 13:05

Track Rating: Good 4, Weather: Fine, Rail Position: +6m Entire

| Section                | Overall                  | 1400m                    | 1200m                    | 1000m                    | 800m                     | 600m                     | 400m                     | 200m                     |  |  |  |
|------------------------|--------------------------|--------------------------|--------------------------|--------------------------|--------------------------|--------------------------|--------------------------|--------------------------|--|--|--|
| Section Times          | 1:39.43 [3]<br>(0:13.43) | 1:26.00 [1]<br>(0:12.44) | 1:13.56 [1]<br>(0:13.04) | 1:00.52 [1]<br>(0:13.36) | 0:47.16 [1]<br>(0:12.42) | 0:34.74 [1]<br>(0:11.44) | 0:23.30 [2]<br>(0:11.28) | 0:12.02 [2]<br>(0:12.02) |  |  |  |
| Average Speed [km/h]   | 53.7                     | 58.2                     | 55.3                     | 54.2                     | 58.4                     | 63.0                     | 63.8                     | 60.1                     |  |  |  |
| Top Speed [km/h]       | 63.7                     | 62.1                     | 56.7                     | 55.6                     | 62.3                     | 64.7                     | 65.4                     | 62.3                     |  |  |  |
| Avg. Dist. to Rail [m] | 5.3                      | 2.1                      | 2.1                      | 2.0                      | 1.2                      | 0.2                      | 0.2                      | 0.1                      |  |  |  |
| Avg. Stride Freq. [Hz] | 2.4                      | 2.2                      | 2.2                      | 2.2                      | 2.2                      | 2.4                      | 2.4                      | 2.3                      |  |  |  |
| Avg. Stride Length [m] | 6.2                      | 7.3                      | 7.0                      | 6.9                      | 7.2                      | 7.3                      | 7.3                      | 7.2                      |  |  |  |