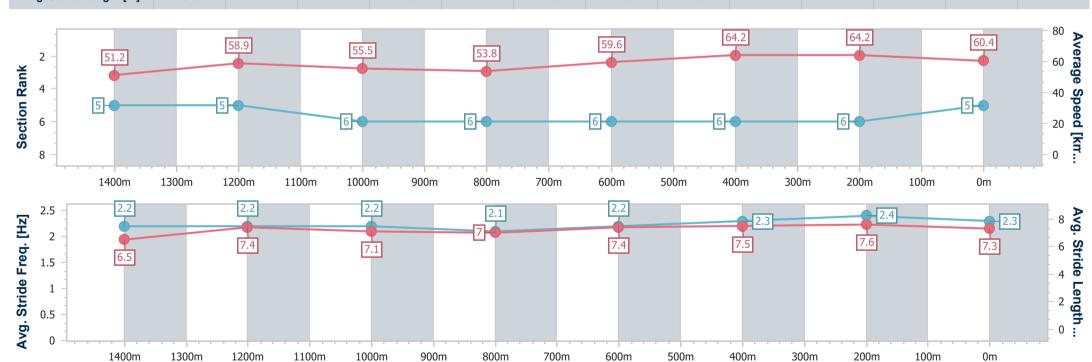

# Horse/Jockey Name Final Rank 5 Fastest Section Time (Section) Top Speed [km/h] (Section) Race State Torque Leica Star 5 0:11.23 (400m) Finished

### Sunshine Coast QLD Professional

Race 1: BARRIER REEF POOLS QTIS Three-Year-Old Maiden Plate - 1600m

11 December 2022 - 13:05

Track Rating: Good 4, Weather: Fine, Rail Position: +6m Entire

| Section                | Overall                  | 1400m                    | 1200m                    | 1000m                    | 800m                     | 600m                     | 400m                     | 200m                     |  |  |  |
|------------------------|--------------------------|--------------------------|--------------------------|--------------------------|--------------------------|--------------------------|--------------------------|--------------------------|--|--|--|
| Section Times          | 1:39.77 [5]<br>(0:14.09) | 1:25.68 [5]<br>(0:12.33) | 1:13.35 [5]<br>(0:12.99) | 1:00.36 [6]<br>(0:13.51) | 0:46.85 [6]<br>(0:12.25) | 0:34.60 [6]<br>(0:11.40) | 0:23.20 [6]<br>(0:11.23) | 0:11.97 [6]<br>(0:11.97) |  |  |  |
| Average Speed [km/h]   | 51.2                     | 58.9                     | 55.5                     | 53.8                     | 59.6                     | 64.2                     | 64.2                     | 60.4                     |  |  |  |
| Top Speed [km/h]       | 63.1                     | 61.7                     | 57.5                     | 56.6                     | 64.2                     | 66.6                     | 65.6                     | 62.8                     |  |  |  |
| Avg. Dist. to Rail [m] | 3.5                      | 3.2                      | 3.3                      | 3.7                      | 2.3                      | 2.7                      | 5.9                      | 6.6                      |  |  |  |
| Avg. Stride Freq. [Hz] | 2.2                      | 2.2                      | 2.2                      | 2.1                      | 2.2                      | 2.3                      | 2.4                      | 2.3                      |  |  |  |
| Avg. Stride Length [m] | 6.5                      | 7.4                      | 7.1                      | 7.0                      | 7.4                      | 7.5                      | 7.6                      | 7.3                      |  |  |  |