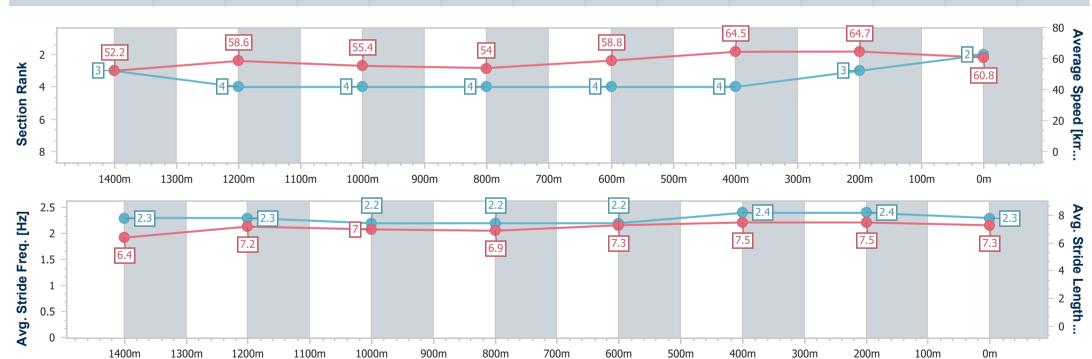

# Horse/Jockey Name Silver Pearl Final Rank 2 Fastest Section Time (Section) Top Speed [km/h] (Section) Race State Silver Pearl 6 5.8 (400m) Finished

### **Sunshine Coast QLD Professional**

Race 1: BARRIER REEF POOLS QTIS Three-Year-Old Maiden Plate - 1600m

11 December 2022 - 13:05

Track Rating: Good 4, Weather: Fine, Rail Position: +6m Entire

| Section                | Overall                  | 1400m                    | 1200m                    | 1000m                    | 800m                     | 600m                     | 400m                     | 200m                     |  |  |  |
|------------------------|--------------------------|--------------------------|--------------------------|--------------------------|--------------------------|--------------------------|--------------------------|--------------------------|--|--|--|
| Section Times          | 1:39.31 [2]<br>(0:13.80) | 1:25.51 [3]<br>(0:12.39) | 1:13.12 [4]<br>(0:13.01) | 1:00.11 [4]<br>(0:13.44) | 0:46.67 [4]<br>(0:12.38) | 0:34.29 [4]<br>(0:11.26) | 0:23.03 [4]<br>(0:11.13) | 0:11.90 [3]<br>(0:11.90) |  |  |  |
| Average Speed [km/h]   | 52.2                     | 58.6                     | 55.4                     | 54.0                     | 58.8                     | 64.5                     | 64.7                     | 60.8                     |  |  |  |
| Top Speed [km/h]       | 62.6                     | 61.1                     | 57.5                     | 57.0                     | 62.9                     | 65.6                     | 65.8                     | 63.8                     |  |  |  |
| Avg. Dist. to Rail [m] | 4.8                      | 2.7                      | 3.0                      | 2.7                      | 1.8                      | 1.5                      | 3.0                      | 2.8                      |  |  |  |
| Avg. Stride Freq. [Hz] | 2.3                      | 2.3                      | 2.2                      | 2.2                      | 2.2                      | 2.4                      | 2.4                      | 2.3                      |  |  |  |
| Avg. Stride Length [m] | 6.4                      | 7.2                      | 7.0                      | 6.9                      | 7.3                      | 7.5                      | 7.5                      | 7.3                      |  |  |  |