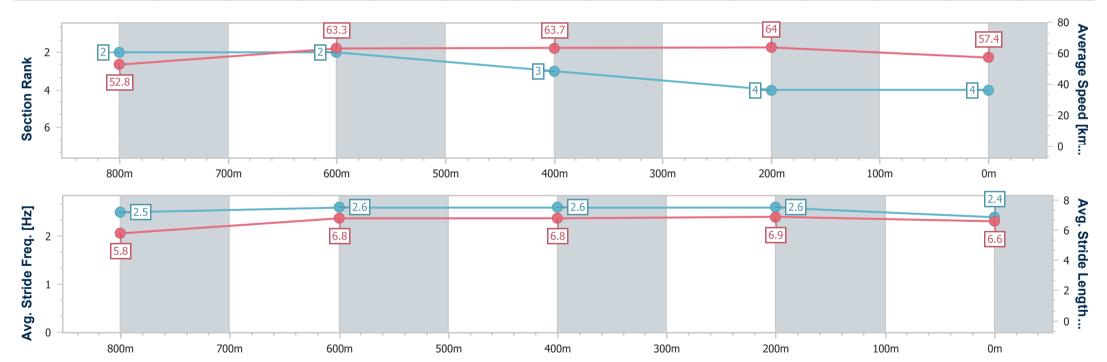

### Sunshine Coast QLD Professional

Race 1: ACCESS INSULATION SUNSHINE COAST QTIS Two-Year-Old Maiden Plate - 1000m 16 December 2022 - 17:38

Track Rating: GOOD (4), Weather: Fine - ( night racing ), Rail Position: 8 METRES ENTIRE COURSE

| Section                | Overall                  | 800m                     | 600m                     | 400m                     | 200m                     |  |  |  |  |
|------------------------|--------------------------|--------------------------|--------------------------|--------------------------|--------------------------|--|--|--|--|
| Section Times          | 1:00.21 [4]<br>(0:13.63) | 0:46.58 [2]<br>(0:11.42) | 0:35.16 [2]<br>(0:11.38) | 0:23.78 [3]<br>(0:11.25) | 0:12.53 [4]<br>(0:12.53) |  |  |  |  |
| Average Speed [km/h]   | 52.8                     | 63.3                     | 63.7                     | 64.0                     | 57.4                     |  |  |  |  |
| Top Speed [km/h]       | 65.5                     | 65.1                     | 65.8                     | 65.5                     | 61.9                     |  |  |  |  |
| Avg. Dist. to Rail [m] | 2.9                      | 1.3                      | 1.2                      | 1.1                      | 0.2                      |  |  |  |  |
| Avg. Stride Freq. [Hz] | 2.5                      | 2.6                      | 2.6                      | 2.6                      | 2.4                      |  |  |  |  |
| Avg. Stride Length [m] | 5.8                      | 6.8                      | 6.8                      | 6.9                      | 6.6                      |  |  |  |  |