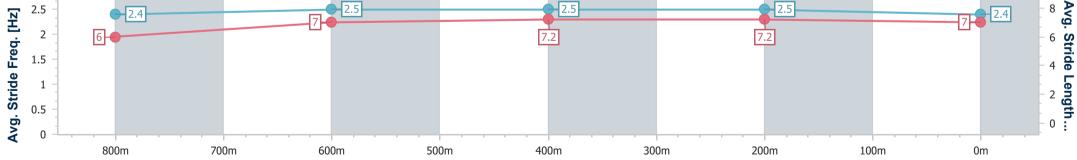

| Section                | Overall                  | 800m                     | 600m                     | 400m                     | 200m                     |  |  |  |  |
|------------------------|--------------------------|--------------------------|--------------------------|--------------------------|--------------------------|--|--|--|--|
| Section Times          | 0:58.78 [2]<br>(0:13.87) | 0:44.91 [5]<br>(0:11.36) | 0:33.55 [5]<br>(0:11.42) | 0:22.13 [5]<br>(0:10.80) | 0:11.33 [3]<br>(0:11.33) |  |  |  |  |
| Average Speed [km/h]   | 52.0                     | 63.7                     | 63.1                     | 66.7                     | 63.5                     |  |  |  |  |
| Top Speed [km/h]       | 66.0                     | 66.1                     | 65.5                     | 68.6                     | 67.2                     |  |  |  |  |
| Avg. Dist. to Rail [m] | 2.4                      | 1.5                      | 0.3                      | 2.9                      | 2.3                      |  |  |  |  |
| Avg. Stride Freq. [Hz] | 2.5                      | 2.5                      | 2.4                      | 2.5                      | 2.4                      |  |  |  |  |
| Avg. Stride Length [m] | 5.9                      | 7.2                      | 7.3                      | 7.5                      | 7.4                      |  |  |  |  |