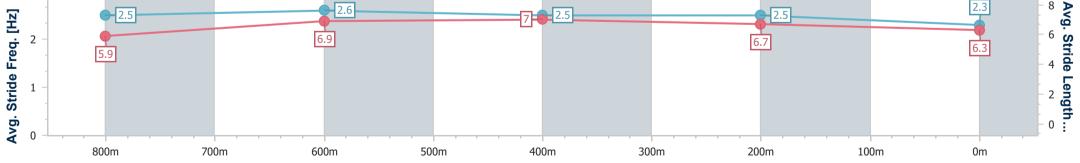

| Section                | Overall                  | 800m                     | 600m                     | 400m                     | 200m                     |  |  |  |  |
|------------------------|--------------------------|--------------------------|--------------------------|--------------------------|--------------------------|--|--|--|--|
| Section Times          | 0:58.78 [2]<br>(0:13.87) | 0:44.91 [5]<br>(0:11.36) | 0:33.55 [5]<br>(0:11.42) | 0:22.13 [5]<br>(0:10.80) | 0:11.33 [3]<br>(0:11.33) |  |  |  |  |
| Average Speed [km/h]   | 52.0                     | 63.7                     | 63.1                     | 66.7                     | 63.5                     |  |  |  |  |
| Top Speed [km/h]       | 66.0                     | 66.1                     | 65.5                     | 68.6                     | 67.2                     |  |  |  |  |
| Avg. Dist. to Rail [m] | 2.4                      | 1.5                      | 0.3                      | 2.9                      | 2.3                      |  |  |  |  |
| Avg. Stride Freq. [Hz] | 2.5                      | 2.5                      | 2.4                      | 2.5                      | 2.4                      |  |  |  |  |
| Avg. Stride Length [m] | 5.9                      | 7.2                      | 7.3                      | 7.5                      | 7.4                      |  |  |  |  |