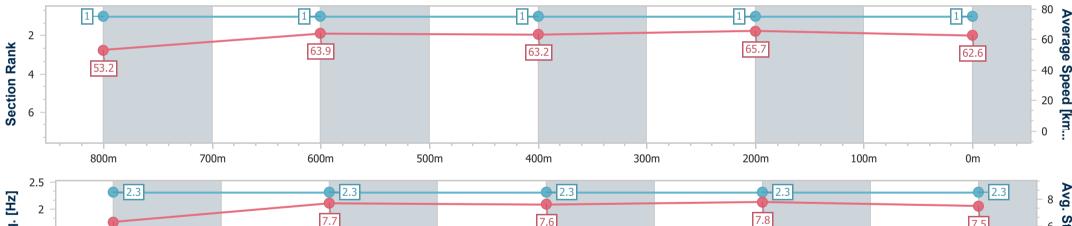

| Section                | Overall                  | 800m                     | 600m                     | 400m                     | 200m                     |  |  |  |  |
|------------------------|--------------------------|--------------------------|--------------------------|--------------------------|--------------------------|--|--|--|--|
| Section Times          | 0:58.64 [1]<br>(0:13.54) | 0:45.10 [1]<br>(0:11.27) | 0:33.83 [1]<br>(0:11.37) | 0:22.46 [1]<br>(0:10.94) | 0:11.52 [1]<br>(0:11.52) |  |  |  |  |
| Average Speed [km/h]   | 53.2                     | 63.9                     | 63.2                     | 65.7                     | 62.6                     |  |  |  |  |
| Top Speed [km/h]       | 67.4                     | 67.2                     | 64.7                     | 66.8                     | 65.6                     |  |  |  |  |
| Avg. Dist. to Rail [m] | 3.6                      | 0.8                      | 0.6                      | 0.4                      | 0.9                      |  |  |  |  |
| Avg. Stride Freq. [Hz] | 2.3                      | 2.3                      | 2.3                      | 2.3                      | 2.3                      |  |  |  |  |
| Avg. Stride Length [m] | 6.3                      | 7.7                      | 7.6                      | 7.8                      | 7.5                      |  |  |  |  |