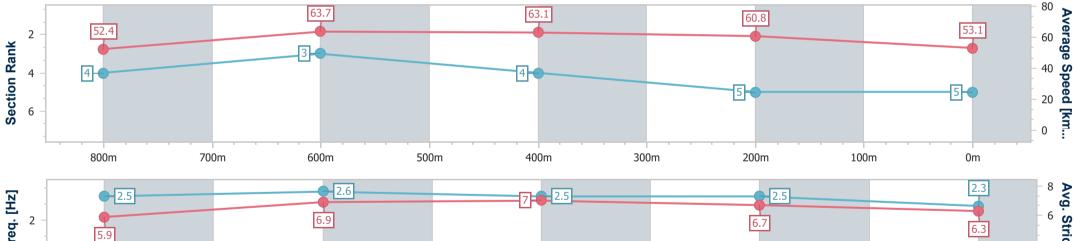

data processed by

| Section                | Overall                  | 800m                     | 600m                     | 400m                     | 200m                     |  |  |  |  |
|------------------------|--------------------------|--------------------------|--------------------------|--------------------------|--------------------------|--|--|--|--|
| Section Times          | 1:01.84 [5]<br>(0:13.75) | 0:48.09 [4]<br>(0:11.30) | 0:36.79 [3]<br>(0:11.41) | 0:25.38 [4]<br>(0:11.84) | 0:13.54 [5]<br>(0:13.54) |  |  |  |  |
| Average Speed [km/h]   | 52.4                     | 63.7                     | 63.1                     | 60.8                     | 53.1                     |  |  |  |  |
| Top Speed [km/h]       | 65.0                     | 67.0                     | 64.1                     | 63.6                     | 58.9                     |  |  |  |  |
| Avg. Dist. to Rail [m] | 1.4                      | 0.4                      | 0.2                      | 0.6                      | 1.2                      |  |  |  |  |
| Avg. Stride Freq. [Hz] | 2.5                      | 2.6                      | 2.5                      | 2.5                      | 2.3                      |  |  |  |  |
| Avg. Stride Length [m] | 5.9                      | 6.9                      | 7.0                      | 6.7                      | 6.3                      |  |  |  |  |