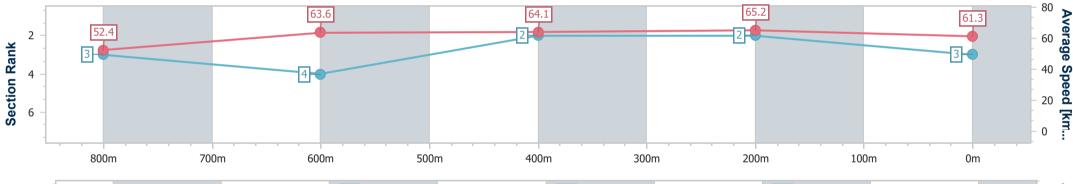

#### Sunshine Coast QLD Professional

Race 1: ACCESS INSULATION SUNSHINE COAST QTIS Two-Year-Old Maiden Plate - 1000m 16 December 2022 - 17:38

Track Rating: GOOD (4), Weather: Fine - (night racing), Rail Position: 8 METRES ENTIRE COURSE

| Section                | Overall                  | 800m                     | 600m                     | 400m                     | 200m                     |  |  |  |  |
|------------------------|--------------------------|--------------------------|--------------------------|--------------------------|--------------------------|--|--|--|--|
| Section Times          | 0:59.13 [3]<br>(0:13.76) | 0:45.37 [3]<br>(0:11.39) | 0:33.98 [4]<br>(0:11.19) | 0:22.79 [2]<br>(0:11.04) | 0:11.75 [2]<br>(0:11.75) |  |  |  |  |
| Average Speed [km/h]   | 52.4                     | 63.6                     | 64.1                     | 65.2                     | 61.3                     |  |  |  |  |
| Top Speed [km/h]       | 65.4                     | 65.5                     | 65.3                     | 66.8                     | 63.8                     |  |  |  |  |
| Avg. Dist. to Rail [m] | 4.1                      | 2.2                      | 0.6                      | 0.1                      | 0.2                      |  |  |  |  |
| Avg. Stride Freq. [Hz] | 2.4                      | 2.5                      | 2.5                      | 2.5                      | 2.4                      |  |  |  |  |
| Avg. Stride Length [m] | 6.0                      | 7.0                      | 7.2                      | 7.2                      | 7.0                      |  |  |  |  |