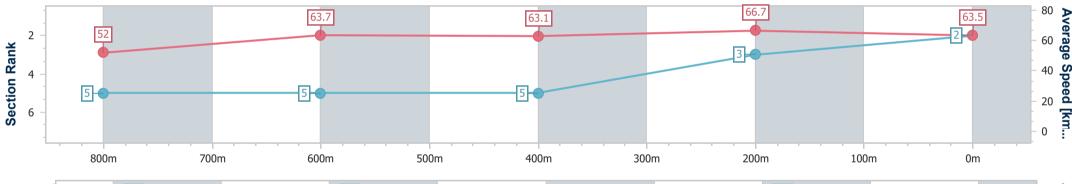

| Section                | Overall                  | 800m                     | 600m                     | 400m                     | 200m                     |  |  |  |  |
|------------------------|--------------------------|--------------------------|--------------------------|--------------------------|--------------------------|--|--|--|--|
| Section Times          | 0:58.78 [2]<br>(0:13.87) | 0:44.91 [5]<br>(0:11.36) | 0:33.55 [5]<br>(0:11.42) | 0:22.13 [5]<br>(0:10.80) | 0:11.33 [3]<br>(0:11.33) |  |  |  |  |
| Average Speed [km/h]   | 52.0                     | 63.7                     | 63.1                     | 66.7                     | 63.5                     |  |  |  |  |
| Top Speed [km/h]       | 66.0                     | 66.1                     | 65.5                     | 68.6                     | 67.2                     |  |  |  |  |
| Avg. Dist. to Rail [m] | 2.4                      | 1.5                      | 0.3                      | 2.9                      | 2.3                      |  |  |  |  |
| Avg. Stride Freq. [Hz] | 2.5                      | 2.5                      | 2.4                      | 2.5                      | 2.4                      |  |  |  |  |
| Avg. Stride Length [m] | 5.9                      | 7.2                      | 7.3                      | 7.5                      | 7.4                      |  |  |  |  |