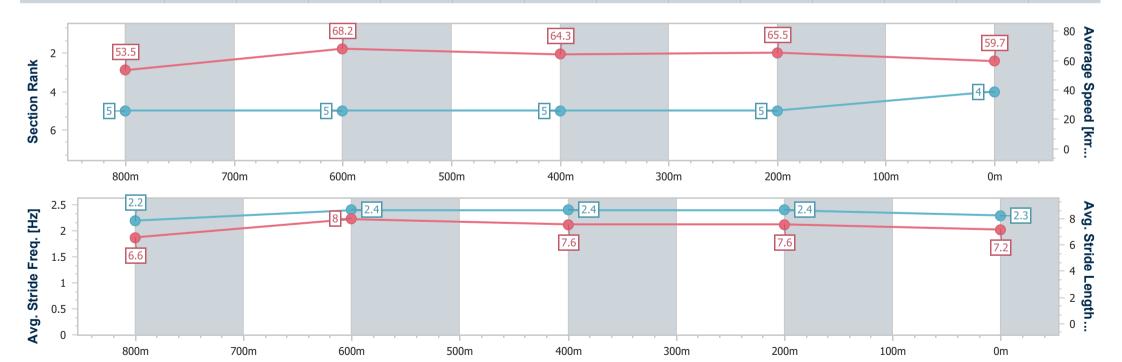

## **Sunshine Coast QLD Professional**

Race 2: ARCHER PARK RACING Class 3 Handicap - 1000m

18 December 2022 - 13:34

Track Rating: Good 4, Weather: Fine, Rail Position: +8m Entire

| Section                | Overall                  | 800m                     | 600m                     | 400m                     | 200m                     |
|------------------------|--------------------------|--------------------------|--------------------------|--------------------------|--------------------------|
| Section Times          | 0:58.72 [5]<br>(0:13.55) | 0:45.17 [6]<br>(0:10.62) | 0:34.55 [6]<br>(0:11.40) | 0:23.15 [6]<br>(0:11.01) | 0:12.14 [6]<br>(0:12.14) |
| Average Speed [km/h]   | 53.2                     | 68.6                     | 64.6                     | 65.4                     | 59.3                     |
| Top Speed [km/h]       | 70.1                     | 70.5                     | 66.3                     | 66.9                     | 63.6                     |
| Avg. Dist. to Rail [m] | 3.4                      | 2.8                      | 4.0                      | 4.3                      | 3.0                      |
| Avg. Stride Freq. [Hz] | 2.3                      | 2.5                      | 2.4                      | 2.4                      | 2.2                      |
| Avg. Stride Length [m] | 6.2                      | 7.8                      | 7.6                      | 7.7                      | 7.4                      |

# Horse/Jockey Name Allez Zou Final Rank 5 Fastest Section Time (Section) 0:10.62 (800m) Top Speed [km/h] (Section) 70.5 (800m) Race State Finished