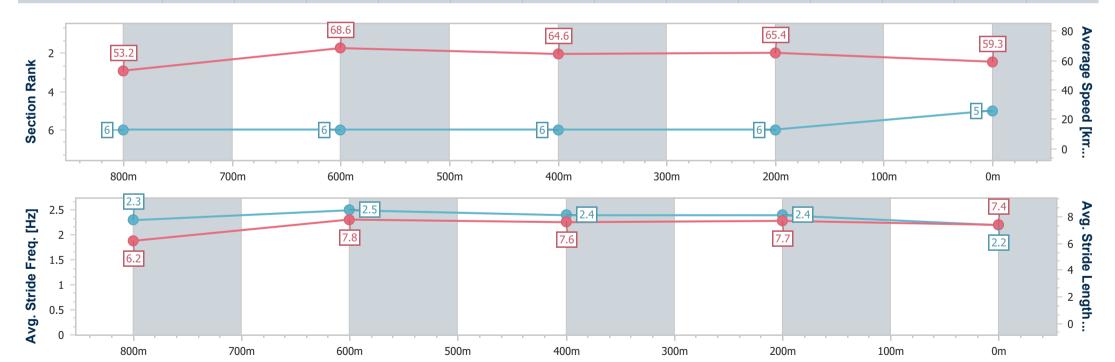

# Horse/Jockey Name Albert's In Charge Final Rank 6 Fastest Section Time (Section) Top Speed [km/h] (Section) 74.6 (Overall) Race State Finished