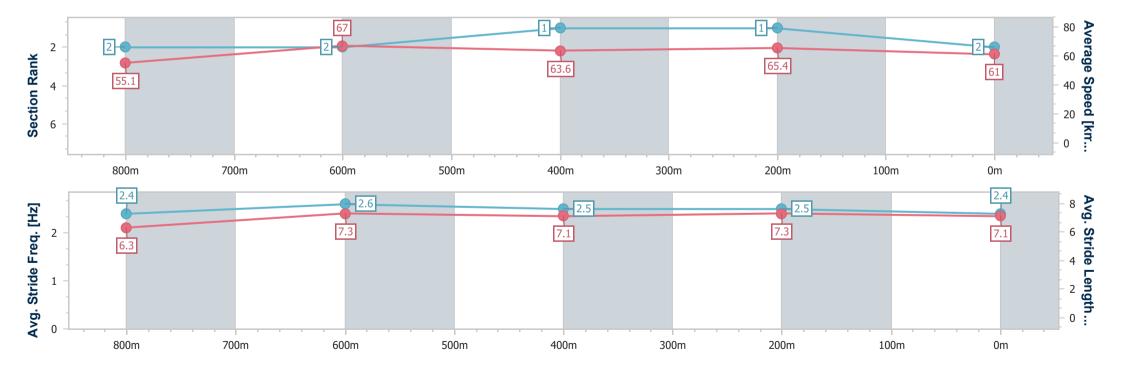

# Horse/Jockey Name Miss Baltimore Final Rank 3 Fastest Section Time (Section) 0:10.79 (800m) Top Speed [km/h] (Section) 69.6 (800m) Race State Finished