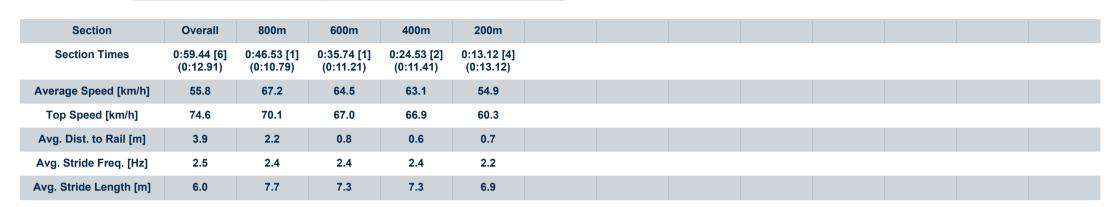

## Race 2: ARCHER PARK RACING Class 3 Handicap - 1000m

18 December 2022 - 13:34

Track Rating: Good 4, Weather: Fine, Rail Position: +8m Entire

| Section Field |     | s                  |         |                     |                    | Overall<br>0:57.74<br>(0:12.91) | 800m<br>0:44.83<br>(0:10.79) | 600m<br>0:34.04<br>(0:11.21) | 400m<br>0:22.83<br>(0:11.03) | 200m<br>0:11.80<br>(0:11.80) |         | Last 600m<br>0:34.04 |                           |
|---------------|-----|--------------------|---------|---------------------|--------------------|---------------------------------|------------------------------|------------------------------|------------------------------|------------------------------|---------|----------------------|---------------------------|
| Rank          | TAB | Horse/Jockey       | Barrier | Top Speed<br>[km/h] | Fastest<br>Section |                                 |                              |                              |                              |                              | Margin  |                      | Distance<br>Travelled [m] |
| 1             | 4   | LIGHT OF BOOM      | 5       | 70.8                | 0:10.59            | 0:57.74 [1]                     | 0:44.50 [4]                  | 0:33.91 [3]                  | 0:22.66 [3]                  | 0:11.63 [2]                  | 0:57.74 | 0:33.91              |                           |
|               |     | Elione Chaves      |         | 800m                | 800m               | (0:13.24)                       | (0:10.59)                    | (0:11.25)                    | (0:11.03)                    | (0:11.63)                    |         |                      |                           |
| 2             | 3   | PAPERCLIP          | 1       | 71.1                | 0:10.71            | 0:57.76 [2]                     | 0:44.71 [2]                  | 0:34.00 [2]                  | 0:22.84 [1]                  | 0:11.82 [1]                  | 0.02L   | 0:34.00              | -6                        |
|               |     | James Orman        |         | Overall             | 800m               | (0:13.05)                       | (0:10.71)                    | (0:11.16)                    | (0:11.02)                    | (0:11.82)                    |         |                      |                           |
| 3             | 6   | MISS BALTIMORE     | 7       | 69.6                | 0:10.79            | 0:58.14 [3]                     | 0:44.95 [3]                  | 0:34.16 [4]                  | 0:22.87 [4]                  | 0:11.88 [3]                  | 0.4L    | 0:34.16              | +2                        |
|               |     | Angela Jones       |         | 800m                | 800m               | (0:13.19)                       | (0:10.79)                    | (0:11.29)                    | (0:10.99)                    | (0:11.88)                    |         |                      |                           |
| 4             | 5   | I AM FEARLESS      | 2       | 70.4                | 0:10.61            | 0:58.47 [4]                     | 0:45.00 [5]                  | 0:34.39 [5]                  | 0:23.06 [5]                  | 0:12.06 [5]                  | 0.73L   | 0:34.39              | +2                        |
|               |     | Hannah Richardson  |         | 800m                | 800m               | (0:13.47)                       | (0:10.61)                    | (0:11.33)                    | (0:11.00)                    | (0:12.06)                    |         |                      |                           |
| 5             | 1   | ALLEZ ZOU          | 3       | 70.5                | 0:10.62            | 0:58.72 [5]                     | 0:45.17 [6]                  | 0:34.55 [6]                  | 0:23.15 [6]                  | 0:12.14 [6]                  | 0.98L   | 0:34.55              | +5                        |
|               |     | Justin Huxtable    |         | 800m                | 800m               | (0:13.55)                       | (0:10.62)                    | (0:11.40)                    | (0:11.01)                    | (0:12.14)                    |         |                      |                           |
| 6             | 7   | ALBERT'S IN CHARGE | 4       | 74.6                | 0:10.79            | 0:59.44 [6]                     | 0:46.53 [1]                  | 0:35.74 [1]                  | 0:24.53 [2]                  | 0:13.12 [4]                  | 1.7L    | 0:35.74              | +1                        |
|               |     | Lani Allen         |         | Overall             | 800m               | (0:12.91)                       | (0:10.79)                    | (0:11.21)                    | (0:11.41)                    | (0:13.12)                    |         |                      |                           |

# Horse/Jockey Name Albert's In Charge Final Rank 6 Fastest Section Time (Section) Top Speed [km/h] (Section) 74.6 (Overall) Race State Finished