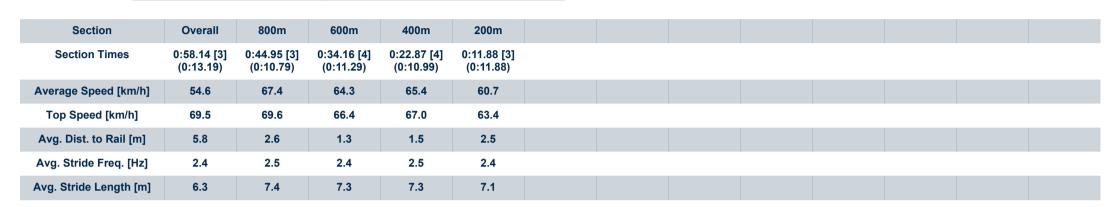

# Horse/Jockey Name Miss Baltimore Final Rank 3 Fastest Section Time (Section) 0:10.79 (800m) Top Speed [km/h] (Section) 69.6 (800m) Race State Finished