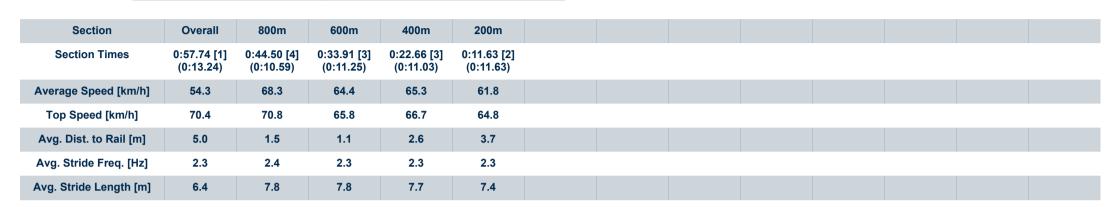

# Horse/Jockey Name Light Of Boom Final Rank 1 Fastest Section Time (Section) Top Speed [km/h] (Section) Race State Light Of Boom 7 8 1 70.8 (800m) Finished