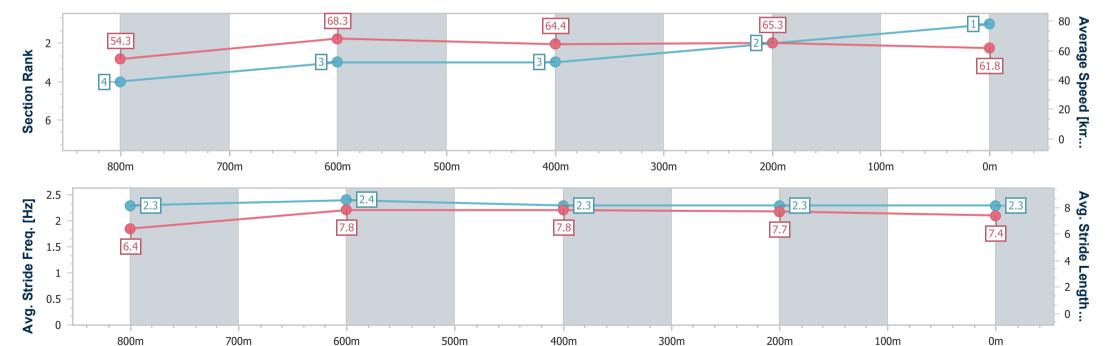

[] Ranking at each section and finish

-:--- No data available at this section

NA No data available

Page 2/7

| Horse/Jockey Name              | Paperclip      |
|--------------------------------|----------------|
| Final Rank                     | 2              |
| Fastest Section Time (Section) | 0:10.71 (800m) |
| Top Speed [km/h] (Section)     | 71.1 (Overall) |
| Race State                     | Finished       |