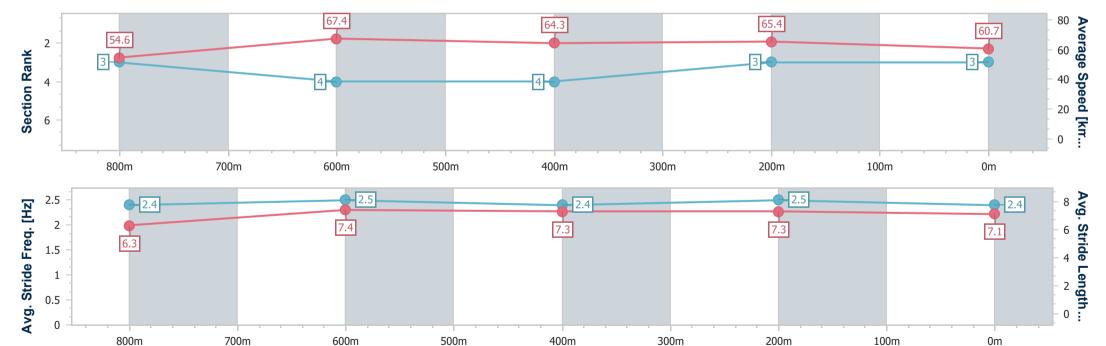

## **Sunshine Coast QLD Professional**

Race 2: ARCHER PARK RACING Class 3 Handicap - 1000m

18 December 2022 - 13:34

Track Rating: Good 4, Weather: Fine, Rail Position: +8m Entire

| Section                | Overall                  | 800m                     | 600m                     | 400m                     | 200m                     |
|------------------------|--------------------------|--------------------------|--------------------------|--------------------------|--------------------------|
| Section Times          | 0:58.47 [4]<br>(0:13.47) | 0:45.00 [5]<br>(0:10.61) | 0:34.39 [5]<br>(0:11.33) | 0:23.06 [5]<br>(0:11.00) | 0:12.06 [5]<br>(0:12.06) |
| Average Speed [km/h]   | 53.5                     | 68.2                     | 64.3                     | 65.5                     | 59.7                     |
| Top Speed [km/h]       | 69.9                     | 70.4                     | 66.4                     | 66.8                     | 65.1                     |
| Avg. Dist. to Rail [m] | 2.2                      | 1.6                      | 2.0                      | 2.4                      | 1.1                      |
| Avg. Stride Freq. [Hz] | 2.2                      | 2.4                      | 2.4                      | 2.4                      | 2.3                      |
| Avg. Stride Length [m] | 6.6                      | 8.0                      | 7.6                      | 7.6                      | 7.2                      |

# Horse/Jockey Name I Am Fearless Final Rank 4 Fastest Section Time (Section) 0:10.61 (800m) Top Speed [km/h] (Section) 70.4 (800m) Race State Finished