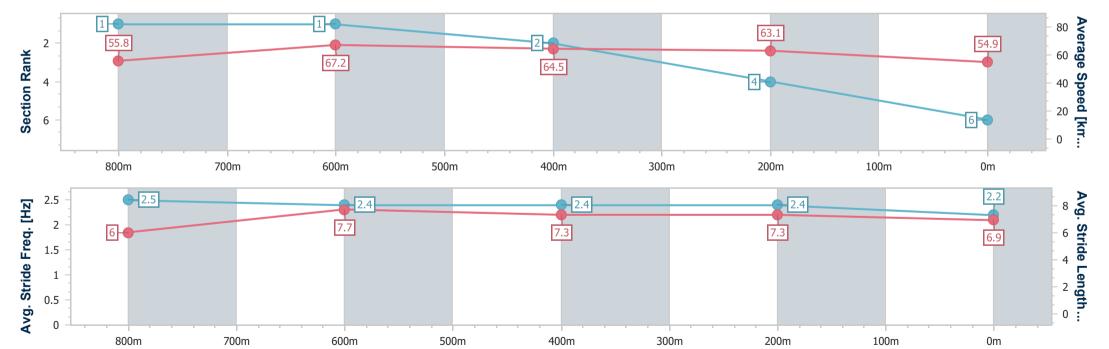

# Horse/Jockey Name Miss Baltimore Final Rank 3 Fastest Section Time (Section) 0:10.79 (800m) Top Speed [km/h] (Section) 69.6 (800m) Race State Finished

### **Sunshine Coast QLD Professional**

Race 2: ARCHER PARK RACING Class 3 Handicap - 1000m

18 December 2022 - 13:34

Track Rating: Good 4, Weather: Fine, Rail Position: +8m Entire

Report Created: Sun 18 December 2022 13:50 GMT+10

[] Ranking at each section and finish

-:--.- No data available at this section

NA No data available

Page 4/7