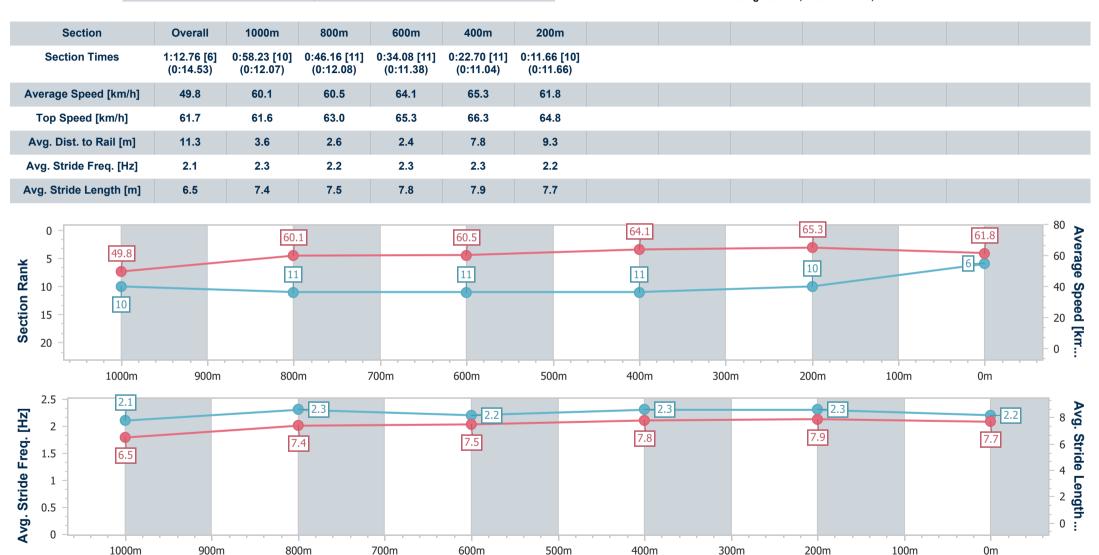

## Race 2: BOSS BUILDING MAINTENANCE QTIS Three-Year-Old Fillies Maiden Plate - 1200m

23 December 2022 - 18:30

Track Rating: Good 4, Weather: Fine, Rail Position: True

| Section                | Overall                  | 1000m                    | 800m                     | 600m                     | 400m                     | 200m                     |
|------------------------|--------------------------|--------------------------|--------------------------|--------------------------|--------------------------|--------------------------|
| Section Times          | 1:12.21 [1]<br>(0:14.18) | 0:58.03 [5]<br>(0:11.77) | 0:46.26 [4]<br>(0:11.96) | 0:34.30 [4]<br>(0:11.38) | 0:22.92 [3]<br>(0:11.00) | 0:11.92 [3]<br>(0:11.92) |
| Average Speed [km/h]   | 50.8                     | 61.4                     | 60.5                     | 63.1                     | 65.5                     | 60.4                     |
| Top Speed [km/h]       | 65.1                     | 65.3                     | 61.7                     | 66.2                     | 66.4                     | 63.9                     |
| Avg. Dist. to Rail [m] | 6.0                      | 2.2                      | 0.6                      | 0.4                      | 3.7                      | 3.1                      |
| Avg. Stride Freq. [Hz] | 2.2                      | 2.3                      | 2.3                      | 2.4                      | 2.4                      | 2.3                      |
| Avg. Stride Length [m] | 6.3                      | 7.4                      | 7.2                      | 7.5                      | 7.6                      | 7.3                      |