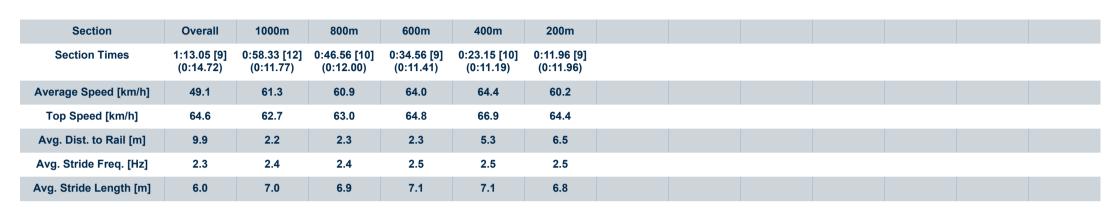

Race 2: BOSS BUILDING MAINTENANCE QTIS Three-Year-Old Fillies Maiden Plate - 1200m

23 December 2022 - 18:30

Track Rating: Good 4, Weather: Fine, Rail Position: True

| Section                                   | Overall                   | 1000m                     | 800m                      | 600m                      | 400m                      | 200m                      |      |      |      |      |      |                   |
|-------------------------------------------|---------------------------|---------------------------|---------------------------|---------------------------|---------------------------|---------------------------|------|------|------|------|------|-------------------|
| Section Times                             | 1:13.32 [11]<br>(0:14.68) | 0:58.64 [11]<br>(0:12.09) | 0:46.55 [12]<br>(0:11.98) | 0:34.57 [12]<br>(0:11.29) | 0:23.28 [12]<br>(0:11.11) | 0:12.17 [11]<br>(0:12.17) |      |      |      |      |      |                   |
| Average Speed [km/h]                      | 49.1                      | 59.9                      | 60.6                      | 64.0                      | 64.8                      | 59.1                      |      |      |      |      |      |                   |
| Top Speed [km/h]                          | 62.0                      | 62.1                      | 63.9                      | 65.4                      | 66.0                      | 63.4                      |      |      |      |      |      |                   |
| Avg. Dist. to Rail [m]                    | 8.1                       | 2.6                       | 1.1                       | 0.7                       | 5.5                       | 7.9                       |      |      |      |      |      |                   |
| Avg. Stride Freq. [Hz]                    | 2.3                       | 2.4                       | 2.4                       | 2.4                       | 2.4                       | 2.3                       |      |      |      |      |      |                   |
| Avg. Stride Length [m]                    | 6.1                       | 7.1                       | 7.1                       | 7.3                       | 7.4                       | 7.1                       |      |      |      |      |      |                   |
| 0 - 49.1<br>10 - 15 - 11                  |                           | 12                        |                           |                           | 12                        |                           | 12   |      | 11   |      | 59.1 | - 40 CG           |
| 1000m                                     | 900m                      | 800                       | )m                        | 700m                      | 600m                      | 500m                      | 400m | 300m | 200m | 100m | 0m   |                   |
| 2.5 - 2 - 2 - 2 - 2 - 2 - 2 - 2 - 2 - 2 - | .3                        | 7                         | .1                        |                           | 7.1                       |                           | 7.3  |      | 7.4  |      | 7.1  | - 8<br>- 6<br>- 4 |