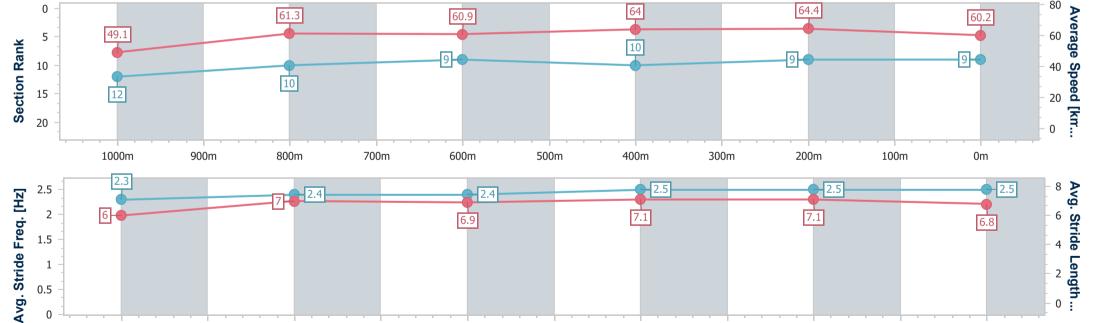

Race 2: BOSS BUILDING MAINTENANCE QTIS Three-Year-Old Fillies Maiden Plate - 1200m

23 December 2022 - 18:30

Track Rating: Good 4, Weather: Fine, Rail Position: True

| Section                | Overall                   | 1000m                    | 800m                     | 600m                     | 400m                     | 200m                      |
|------------------------|---------------------------|--------------------------|--------------------------|--------------------------|--------------------------|---------------------------|
| Section Times          | 1:14.38 [12]<br>(0:14.34) | 1:00.04 [7]<br>(0:11.97) | 0:48.07 [8]<br>(0:12.05) | 0:36.02 [7]<br>(0:11.45) | 0:24.57 [8]<br>(0:11.39) | 0:13.18 [12]<br>(0:13.18) |
| Average Speed [km/h]   | 50.3                      | 60.6                     | 60.6                     | 64.1                     | 63.1                     | 54.7                      |
| Top Speed [km/h]       | 62.0                      | 61.9                     | 63.5                     | 65.5                     | 65.4                     | 61.9                      |
| Avg. Dist. to Rail [m] | 7.0                       | 3.5                      | 2.4                      | 3.0                      | 6.3                      | 6.9                       |
| Avg. Stride Freq. [Hz] | 2.2                       | 2.3                      | 2.3                      | 2.4                      | 2.4                      | 2.2                       |
| Avg. Stride Length [m] | 6.4                       | 7.3                      | 7.3                      | 7.4                      | 7.4                      | 7.0                       |