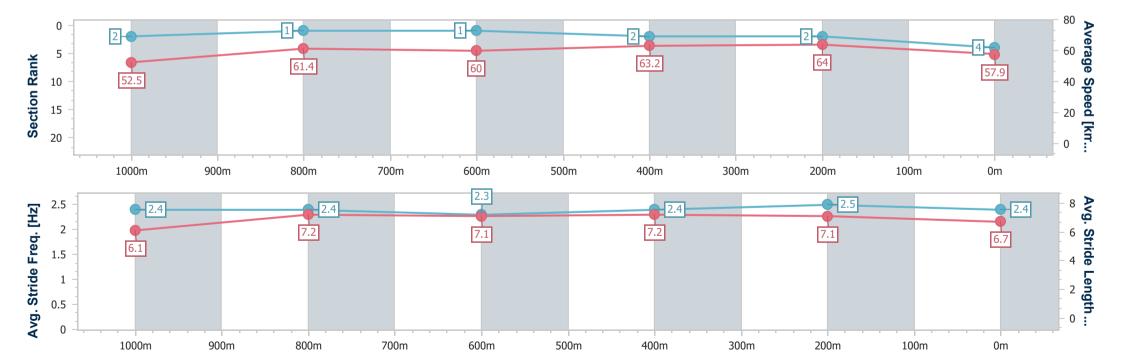

| Section                | Overall                  | 1000m                    | 800m                     | 600m                     | 400m                     | 200m                     |
|------------------------|--------------------------|--------------------------|--------------------------|--------------------------|--------------------------|--------------------------|
| Section Times          | 1:12.59 [4]<br>(0:13.73) | 0:58.86 [2]<br>(0:11.75) | 0:47.11 [1]<br>(0:11.98) | 0:35.13 [1]<br>(0:11.43) | 0:23.70 [2]<br>(0:11.27) | 0:12.43 [2]<br>(0:12.43) |
| Average Speed [km/h]   | 52.5                     | 61.4                     | 60.0                     | 63.2                     | 64.0                     | 57.9                     |
| Top Speed [km/h]       | 65.4                     | 64.2                     | 61.2                     | 64.5                     | 66.0                     | 61.3                     |
| Avg. Dist. to Rail [m] | 2.7                      | 1.3                      | 0.4                      | 0.6                      | 3.7                      | 4.2                      |
| Avg. Stride Freq. [Hz] | 2.4                      | 2.4                      | 2.3                      | 2.4                      | 2.5                      | 2.4                      |
| Avg. Stride Length [m] | 6.1                      | 7.2                      | 7.1                      | 7.2                      | 7.1                      | 6.7                      |