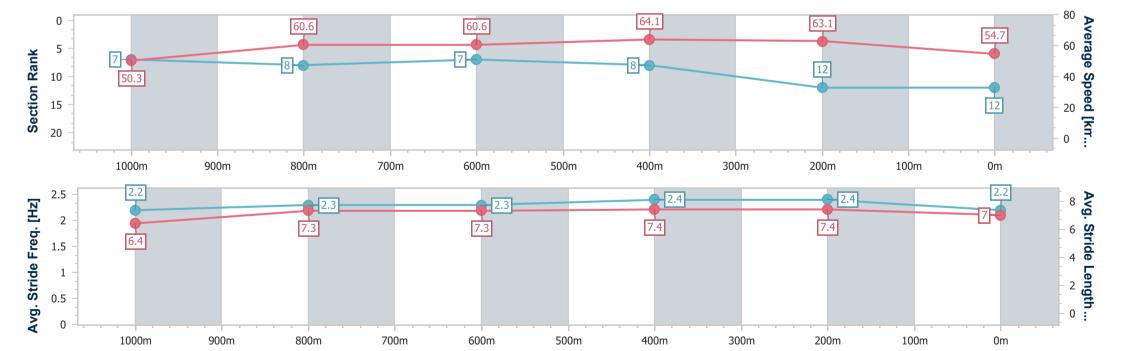

Race 2: BOSS BUILDING MAINTENANCE QTIS Three-Year-Old Fillies Maiden Plate - 1200m

23 December 2022 - 18:30

Track Rating: Good 4, Weather: Fine, Rail Position: True

| Section                | Overall                   | 1000m                    | 800m                     | 600m                     | 400m                     | 200m                      |
|------------------------|---------------------------|--------------------------|--------------------------|--------------------------|--------------------------|---------------------------|
| Section Times          | 1:14.38 [12]<br>(0:14.34) | 1:00.04 [7]<br>(0:11.97) | 0:48.07 [8]<br>(0:12.05) | 0:36.02 [7]<br>(0:11.45) | 0:24.57 [8]<br>(0:11.39) | 0:13.18 [12]<br>(0:13.18) |
| Average Speed [km/h]   | 50.3                      | 60.6                     | 60.6                     | 64.1                     | 63.1                     | 54.7                      |
| Top Speed [km/h]       | 62.0                      | 61.9                     | 63.5                     | 65.5                     | 65.4                     | 61.9                      |
| Avg. Dist. to Rail [m] | 7.0                       | 3.5                      | 2.4                      | 3.0                      | 6.3                      | 6.9                       |
| Avg. Stride Freq. [Hz] | 2.2                       | 2.3                      | 2.3                      | 2.4                      | 2.4                      | 2.2                       |
| Avg. Stride Length [m] | 6.4                       | 7.3                      | 7.3                      | 7.4                      | 7.4                      | 7.0                       |