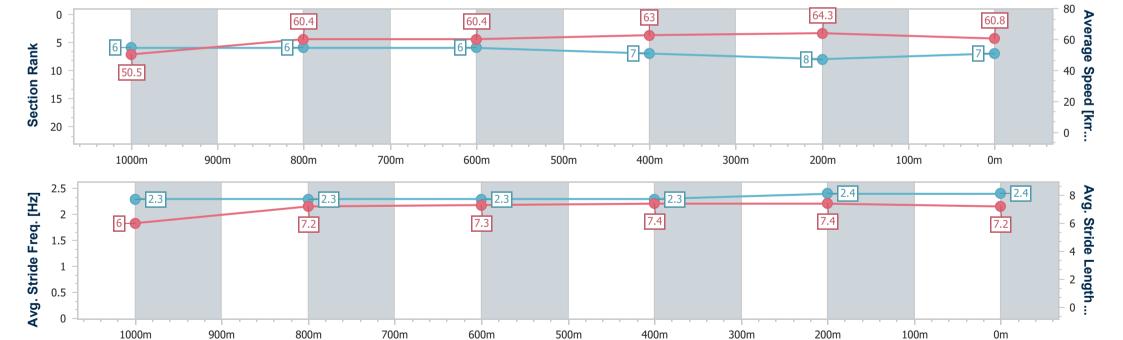

## Race 2: BOSS BUILDING MAINTENANCE QTIS Three-Year-Old Fillies Maiden Plate - 1200m

23 December 2022 - 18:30

Track Rating: Good 4, Weather: Fine, Rail Position: True

| Section                | Overall                  | 1000m                    | 800m                     | 600m                     | 400m                     | 200m                     |
|------------------------|--------------------------|--------------------------|--------------------------|--------------------------|--------------------------|--------------------------|
| Section Times          | 1:12.79 [7]<br>(0:14.27) | 0:58.52 [6]<br>(0:11.95) | 0:46.57 [6]<br>(0:11.99) | 0:34.58 [6]<br>(0:11.53) | 0:23.05 [7]<br>(0:11.19) | 0:11.86 [8]<br>(0:11.86) |
| Average Speed [km/h]   | 50.5                     | 60.4                     | 60.4                     | 63.0                     | 64.3                     | 60.8                     |
| Top Speed [km/h]       | 62.3                     | 62.1                     | 62.0                     | 65.7                     | 65.6                     | 63.2                     |
| Avg. Dist. to Rail [m] | 3.6                      | 1.4                      | 1.1                      | 1.2                      | 3.0                      | 3.9                      |
| Avg. Stride Freq. [Hz] | 2.3                      | 2.3                      | 2.3                      | 2.3                      | 2.4                      | 2.4                      |
| Avg. Stride Length [m] | 6.0                      | 7.2                      | 7.3                      | 7.4                      | 7.4                      | 7.2                      |