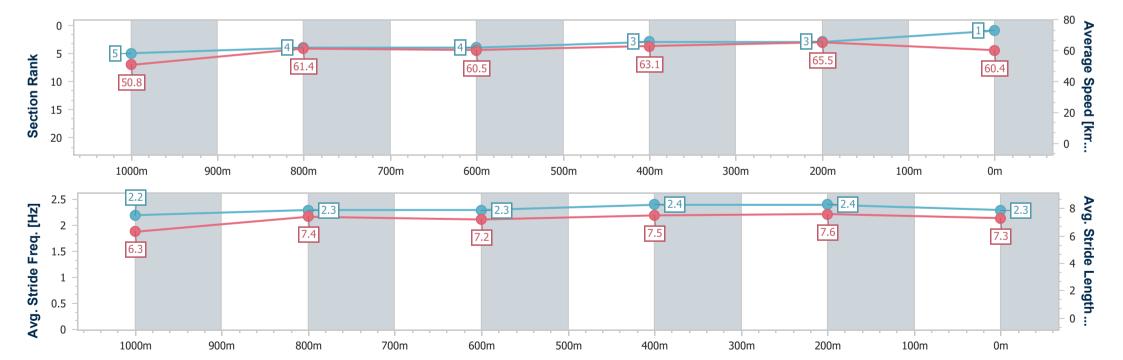

Race 2: BOSS BUILDING MAINTENANCE QTIS Three-Year-Old Fillies Maiden Plate - 1200m

23 December 2022 - 18:30

Track Rating: Good 4, Weather: Fine, Rail Position: True

| Section                | Overall                  | 1000m                    | 800m                     | 600m                     | 400m                     | 200m                     |  |  |  |
|------------------------|--------------------------|--------------------------|--------------------------|--------------------------|--------------------------|--------------------------|--|--|--|
| Section Times          | 1:12.31 [2]<br>(0:13.79) | 0:58.52 [3]<br>(0:12.01) | 0:46.51 [3]<br>(0:11.96) | 0:34.55 [3]<br>(0:11.39) | 0:23.16 [4]<br>(0:11.12) | 0:12.04 [4]<br>(0:12.04) |  |  |  |
| Average Speed [km/h]   | 52.2                     | 60.4                     | 61.1                     | 63.9                     | 64.8                     | 59.8                     |  |  |  |
| Top Speed [km/h]       | 63.9                     | 63.5                     | 62.4                     | 65.9                     | 65.8                     | 63.9                     |  |  |  |
| Avg. Dist. to Rail [m] | 5.0                      | 3.5                      | 2.6                      | 1.8                      | 5.5                      | 6.0                      |  |  |  |
| Avg. Stride Freq. [Hz] | 2.2                      | 2.2                      | 2.2                      | 2.3                      | 2.3                      | 2.2                      |  |  |  |
| Avg. Stride Length [m] | 6.5                      | 7.5                      | 7.6                      | 7.8                      | 7.9                      | 7.4                      |  |  |  |