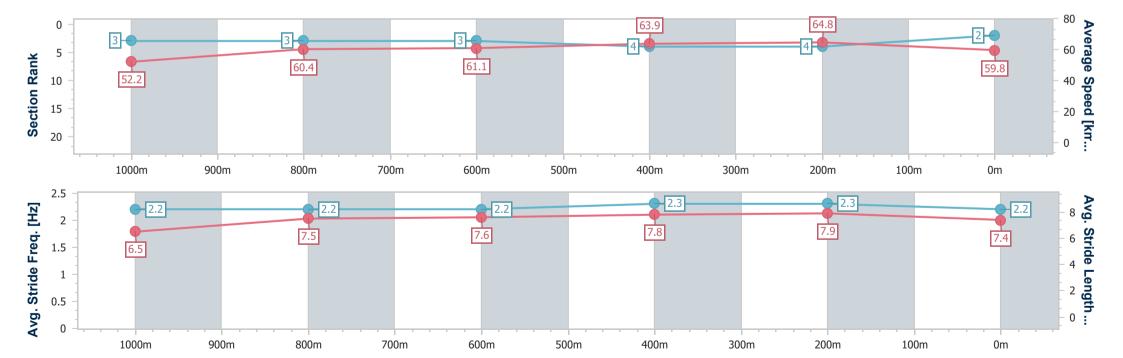

## Race 2: BOSS BUILDING MAINTENANCE QTIS Three-Year-Old Fillies Maiden Plate - 1200m

23 December 2022 - 18:30

Track Rating: Good 4, Weather: Fine, Rail Position: True

| Section                | Overall                  | 1000m                    | 800m                     | 600m                     | 400m                     | 200m                     |
|------------------------|--------------------------|--------------------------|--------------------------|--------------------------|--------------------------|--------------------------|
| Section Times          | 1:12.44 [3]<br>(0:13.62) | 0:58.82 [1]<br>(0:11.94) | 0:46.88 [2]<br>(0:12.05) | 0:34.83 [2]<br>(0:11.31) | 0:23.52 [1]<br>(0:11.23) | 0:12.29 [1]<br>(0:12.29) |
| Average Speed [km/h]   | 53.0                     | 60.8                     | 60.7                     | 64.3                     | 64.2                     | 58.6                     |
| Top Speed [km/h]       | 65.7                     | 64.9                     | 62.1                     | 65.9                     | 65.3                     | 61.6                     |
| Avg. Dist. to Rail [m] | 11.1                     | 3.8                      | 2.8                      | 1.8                      | 4.4                      | 5.1                      |
| Avg. Stride Freq. [Hz] | 2.3                      | 2.4                      | 2.4                      | 2.4                      | 2.4                      | 2.3                      |
| Avg. Stride Length [m] | 6.5                      | 7.1                      | 7.2                      | 7.4                      | 7.4                      | 7.0                      |