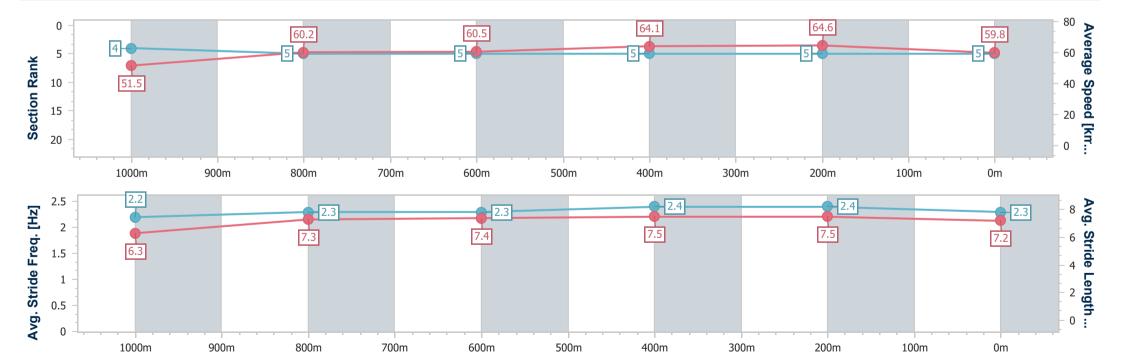

Race 2: BOSS BUILDING MAINTENANCE QTIS Three-Year-Old Fillies Maiden Plate - 1200m

23 December 2022 - 18:30

Track Rating: Good 4, Weather: Fine, Rail Position: True

| Section                | Overall                  | 1000m                    | 800m                     | 600m                     | 400m                     | 200m                     |  |  |  |  |
|------------------------|--------------------------|--------------------------|--------------------------|--------------------------|--------------------------|--------------------------|--|--|--|--|
| Section Times          | 1:12.68 [5]<br>(0:14.00) | 0:58.68 [4]<br>(0:12.05) | 0:46.63 [5]<br>(0:12.04) | 0:34.59 [5]<br>(0:11.39) | 0:23.20 [5]<br>(0:11.15) | 0:12.05 [5]<br>(0:12.05) |  |  |  |  |
| Average Speed [km/h]   | 51.5                     | 60.2                     | 60.5                     | 64.1                     | 64.6                     | 59.8                     |  |  |  |  |
| Top Speed [km/h]       | 65.1                     | 63.7                     | 62.1                     | 65.9                     | 66.9                     | 62.4                     |  |  |  |  |
| Avg. Dist. to Rail [m] | 6.5                      | 3.3                      | 2.3                      | 2.1                      | 6.3                      | 8.3                      |  |  |  |  |
| Avg. Stride Freq. [Hz] | 2.2                      | 2.3                      | 2.3                      | 2.4                      | 2.4                      | 2.3                      |  |  |  |  |
| Avg. Stride Length [m] | 6.3                      | 7.3                      | 7.4                      | 7.5                      | 7.5                      | 7.2                      |  |  |  |  |