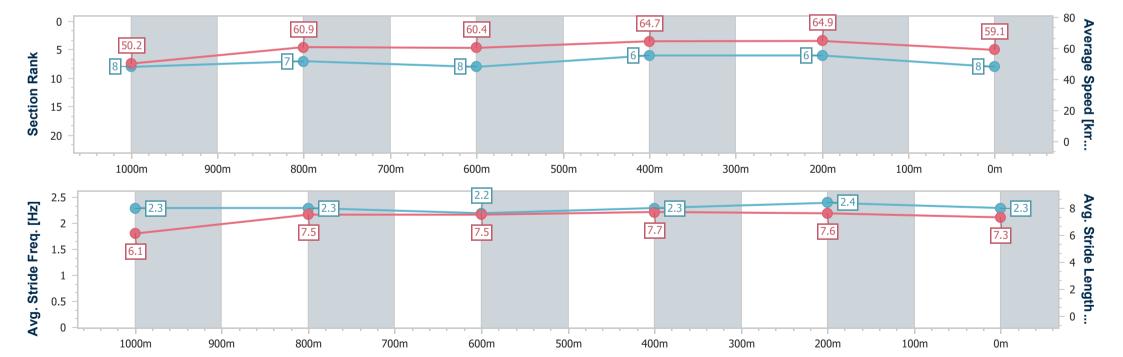

Race 2: BOSS BUILDING MAINTENANCE QTIS Three-Year-Old Fillies Maiden Plate - 1200m

23 December 2022 - 18:30

Track Rating: Good 4, Weather: Fine, Rail Position: True

| Section                | Overall                  | 1000m                    | 800m                     | 600m                     | 400m                     | 200m                     |
|------------------------|--------------------------|--------------------------|--------------------------|--------------------------|--------------------------|--------------------------|
| Section Times          | 1:12.89 [8]<br>(0:14.35) | 0:58.54 [8]<br>(0:11.90) | 0:46.64 [7]<br>(0:12.08) | 0:34.56 [8]<br>(0:11.28) | 0:23.28 [6]<br>(0:11.09) | 0:12.19 [6]<br>(0:12.19) |
| Average Speed [km/h]   | 50.2                     | 60.9                     | 60.4                     | 64.7                     | 64.9                     | 59.1                     |
| Top Speed [km/h]       | 62.9                     | 63.2                     | 62.3                     | 66.4                     | 66.5                     | 62.5                     |
| Avg. Dist. to Rail [m] | 8.1                      | 2.8                      | 2.1                      | 2.4                      | 6.9                      | 8.1                      |
| Avg. Stride Freq. [Hz] | 2.3                      | 2.3                      | 2.2                      | 2.3                      | 2.4                      | 2.3                      |
| Avg. Stride Length [m] | 6.1                      | 7.5                      | 7.5                      | 7.7                      | 7.6                      | 7.3                      |