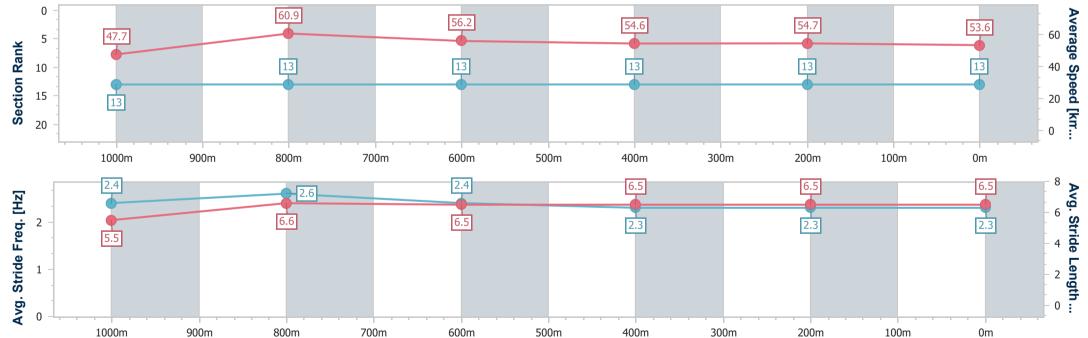

# Race 2: BOSS BUILDING MAINTENANCE QTIS Three-Year-Old Fillies Maiden Plate - 1200m

23 December 2022 - 18:30

Track Rating: Good 4, Weather: Fine, Rail Position: True

|                        |                           |                           |                           |                           |                           |                           |      | Truck ! | tuting: 000u i | , weather. I me | , rtaii i coitioiii |      |              |
|------------------------|---------------------------|---------------------------|---------------------------|---------------------------|---------------------------|---------------------------|------|---------|----------------|-----------------|---------------------|------|--------------|
| Section                | Overall                   | 1000m                     | 800m                      | 600m                      | 400m                      | 200m                      |      |         |                |                 |                     |      |              |
| Section Times          | 1:20.02 [13]<br>(0:15.09) | 1:04.93 [13]<br>(0:11.98) | 0:52.95 [13]<br>(0:13.08) | 0:39.87 [13]<br>(0:13.26) | 0:26.61 [13]<br>(0:13.19) | 0:13.42 [13]<br>(0:13.42) |      |         |                |                 |                     |      |              |
| Average Speed [km/h]   | 47.7                      | 60.9                      | 56.2                      | 54.6                      | 54.7                      | 53.6                      |      |         |                |                 |                     |      |              |
| Top Speed [km/h]       | 64.6                      | 62.8                      | 57.8                      | 56.5                      | 56.5                      | 54.2                      |      |         |                |                 |                     |      |              |
| Avg. Dist. to Rail [m] | 6.7                       | 4.7                       | 3.7                       | 0.9                       | 1.3                       | 2.2                       |      |         |                |                 |                     |      |              |
| Avg. Stride Freq. [Hz] | 2.4                       | 2.6                       | 2.4                       | 2.3                       | 2.3                       | 2.3                       |      |         |                |                 |                     |      |              |
| Avg. Stride Length [m] | 5.5                       | 6.6                       | 6.5                       | 6.5                       | 6.5                       | 6.5                       |      |         |                |                 |                     |      |              |
| 0 - 47.7               |                           | 60                        | 9                         |                           | 56.2                      |                           | 54.6 |         |                | 54.7            |                     | 53.6 | Averaç<br>60 |