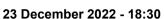

## Race 2: BOSS BUILDING MAINTENANCE QTIS Three-Year-Old Fillies Maiden Plate - 1200m

23 December 2022 - 18:30

Track Rating: Good 4, Weather: Fine, Rail Position: True

| Section                | Overall                  | 1000m                    | 800m                     | 600m                     | 400m                     | 200m                     |
|------------------------|--------------------------|--------------------------|--------------------------|--------------------------|--------------------------|--------------------------|
| Section Times          | 1:12.21 [1]<br>(0:14.18) | 0:58.03 [5]<br>(0:11.77) | 0:46.26 [4]<br>(0:11.96) | 0:34.30 [4]<br>(0:11.38) | 0:22.92 [3]<br>(0:11.00) | 0:11.92 [3]<br>(0:11.92) |
| Average Speed [km/h]   | 50.8                     | 61.4                     | 60.5                     | 63.1                     | 65.5                     | 60.4                     |
| Top Speed [km/h]       | 65.1                     | 65.3                     | 61.7                     | 66.2                     | 66.4                     | 63.9                     |
| Avg. Dist. to Rail [m] | 6.0                      | 2.2                      | 0.6                      | 0.4                      | 3.7                      | 3.1                      |
| Avg. Stride Freq. [Hz] | 2.2                      | 2.3                      | 2.3                      | 2.4                      | 2.4                      | 2.3                      |
| Avg. Stride Length [m] | 6.3                      | 7.4                      | 7.2                      | 7.5                      | 7.6                      | 7.3                      |