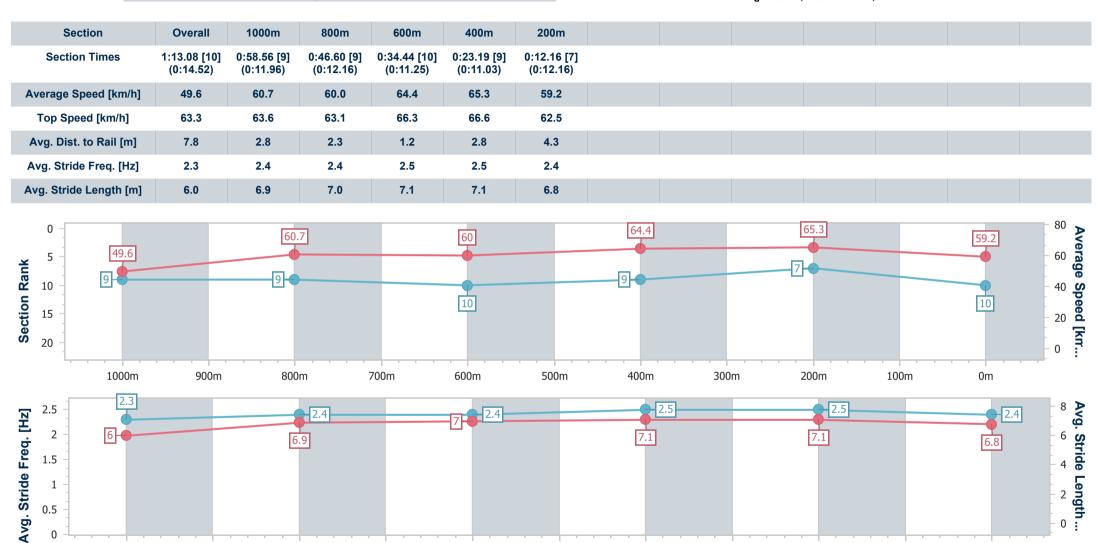

Race 2: BOSS BUILDING MAINTENANCE QTIS Three-Year-Old Fillies Maiden Plate - 1200m

23 December 2022 - 18:30

Track Rating: Good 4, Weather: Fine, Rail Position: True

| Section                | Overall                   | 1000m                    | 800m                     | 600m                     | 400m                     | 200m                      |
|------------------------|---------------------------|--------------------------|--------------------------|--------------------------|--------------------------|---------------------------|
| Section Times          | 1:14.38 [12]<br>(0:14.34) | 1:00.04 [7]<br>(0:11.97) | 0:48.07 [8]<br>(0:12.05) | 0:36.02 [7]<br>(0:11.45) | 0:24.57 [8]<br>(0:11.39) | 0:13.18 [12]<br>(0:13.18) |
| Average Speed [km/h]   | 50.3                      | 60.6                     | 60.6                     | 64.1                     | 63.1                     | 54.7                      |
| Top Speed [km/h]       | 62.0                      | 61.9                     | 63.5                     | 65.5                     | 65.4                     | 61.9                      |
| Avg. Dist. to Rail [m] | 7.0                       | 3.5                      | 2.4                      | 3.0                      | 6.3                      | 6.9                       |
| Avg. Stride Freq. [Hz] | 2.2                       | 2.3                      | 2.3                      | 2.4                      | 2.4                      | 2.2                       |
| Avg. Stride Length [m] | 6.4                       | 7.3                      | 7.3                      | 7.4                      | 7.4                      | 7.0                       |