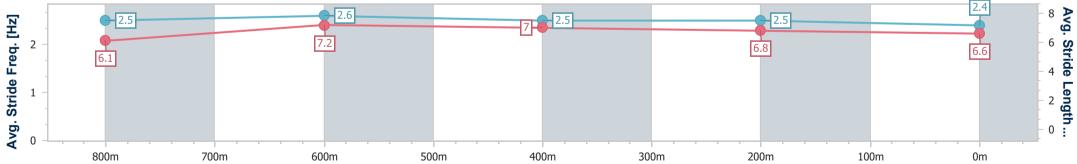

Toowoomba QLD Professional Race 2: STRATHAYR Fillies and Mares Class 1 Handicap -1000m 24 December 2022 - 13:02

Page 6/9

data processed by

Track Rating: Good 4, Weather: Fine, Rail Position: +4m Entire

| Section                | Overall                  | 800m                     | 600m                     | 400m                     | 200m                     |
|------------------------|--------------------------|--------------------------|--------------------------|--------------------------|--------------------------|
| Section Times          | 0:59.91 [5]<br>(0:13.42) | 0:46.49 [2]<br>(0:10.60) | 0:35.89 [1]<br>(0:11.40) | 0:24.49 [1]<br>(0:11.87) | 0:12.62 [1]<br>(0:12.62) |
| Average Speed [km/h]   | 53.5                     | 67.0                     | 63.2                     | 61.2                     | 56.9                     |
| Top Speed [km/h]       | 67.8                     | 69.3                     | 65.2                     | 62.9                     | 59.0                     |
| Avg. Dist. to Rail [m] | 1.3                      | 3.6                      | 1.2                      | 2.3                      | 0.6                      |
| Avg. Stride Freq. [Hz] | 2.5                      | 2.6                      | 2.5                      | 2.5                      | 2.4                      |
| Avg. Stride Length [m] | 6.1                      | 7.2                      | 7.0                      | 6.8                      | 6.6                      |