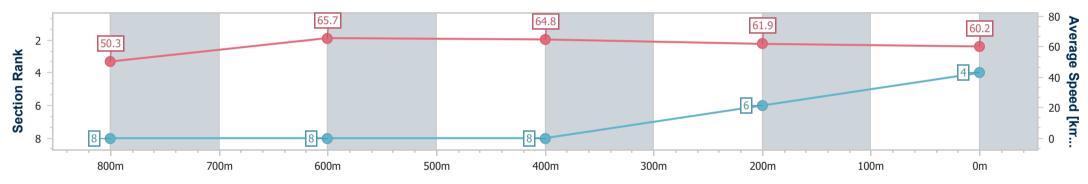

Toowoomba QLD Professional Race 2: STRATHAYR Fillies and Mares Class 1 Handicap -1000m 24 December 2022 - 13:02

Page 5/9

data processed by

Track Rating: Good 4, Weather: Fine, Rail Position: +4m Entire

| Section                | Overall                  | 800m                     | 600m                     | 400m                     | 200m                     |
|------------------------|--------------------------|--------------------------|--------------------------|--------------------------|--------------------------|
| Section Times          | 0:59.91 [4]<br>(0:14.20) | 0:45.71 [8]<br>(0:10.79) | 0:34.92 [8]<br>(0:11.17) | 0:23.75 [8]<br>(0:11.81) | 0:11.94 [6]<br>(0:11.94) |
| Average Speed [km/h]   | 50.3                     | 65.7                     | 64.8                     | 61.9                     | 60.2                     |
| Top Speed [km/h]       | 65.2                     | 67.6                     | 67.8                     | 63.4                     | 63.2                     |
| Avg. Dist. to Rail [m] | 2.6                      | 3.4                      | 1.6                      | 4.9                      | 6.0                      |
| Avg. Stride Freq. [Hz] | 2.2                      | 2.4                      | 2.4                      | 2.4                      | 2.3                      |
| Avg. Stride Length [m] | 6.5                      | 7.7                      | 7.5                      | 7.1                      | 7.1                      |