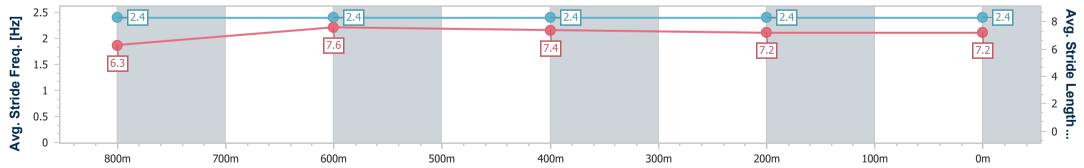

Toowoomba QLD Professional Race 2: STRATHAYR Fillies and Mares Class 1 Handicap -1000m 24 December 2022 - 13:02

Page 2/9

data processed by

Track Rating: Good 4, Weather: Fine, Rail Position: +4m Entire

| Section                | Overall                  | 800m                     | 600m                     | 400m                     | 200m                     |  |  |  |  |
|------------------------|--------------------------|--------------------------|--------------------------|--------------------------|--------------------------|--|--|--|--|
| Section Times          | 0:59.44 [1]<br>(0:13.74) | 0:45.70 [6]<br>(0:10.72) | 0:34.98 [7]<br>(0:11.31) | 0:23.67 [5]<br>(0:11.90) | 0:11.77 [4]<br>(0:11.77) |  |  |  |  |
| Average Speed [km/h]   | 52.5                     | 66.2                     | 64.2                     | 61.6                     | 61.0                     |  |  |  |  |
| Top Speed [km/h]       | 68.0                     | 67.7                     | 67.7                     | 62.8                     | 61.8                     |  |  |  |  |
| Avg. Dist. to Rail [m] | 3.0                      | 3.6                      | 1.9                      | 5.1                      | 6.7                      |  |  |  |  |
| Avg. Stride Freq. [Hz] | 2.4                      | 2.4                      | 2.4                      | 2.4                      | 2.4                      |  |  |  |  |
| Avg. Stride Length [m] | 6.3                      | 7.6                      | 7.4                      | 7.2                      | 7.2                      |  |  |  |  |