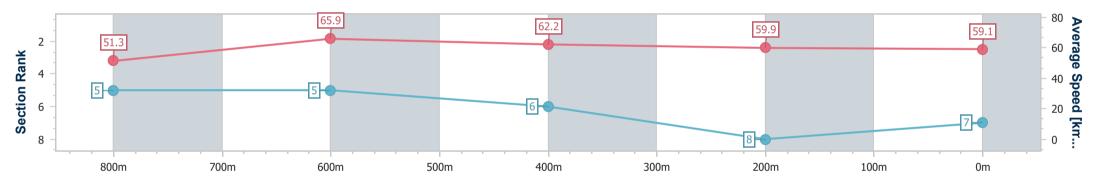

Toowoomba QLD Professional Race 2: STRATHAYR Fillies and Mares Class 1 Handicap -1000m 24 December 2022 - 13:02

Track Rating: Good 4, Weather: Fine, Rail Position: +4m Entire

| Section                | Overall                  | 800m                     | 600m                     | 400m                     | 200m                     |
|------------------------|--------------------------|--------------------------|--------------------------|--------------------------|--------------------------|
| Section Times          | 1:00.32 [7]<br>(0:13.75) | 0:46.57 [5]<br>(0:10.64) | 0:35.93 [5]<br>(0:11.53) | 0:24.40 [6]<br>(0:12.23) | 0:12.17 [8]<br>(0:12.17) |
| Average Speed [km/h]   | 51.3                     | 65.9                     | 62.2                     | 59.9                     | 59.1                     |
| Top Speed [km/h]       | 65.9                     | 68.2                     | 66.8                     | 61.6                     | 59.8                     |
| Avg. Dist. to Rail [m] | 5.8                      | 6.9                      | 2.4                      | 5.9                      | 5.2                      |
| Avg. Stride Freq. [Hz] | 2.3                      | 2.4                      | 2.3                      | 2.3                      | 2.3                      |
| Avg. Stride Length [m] | 6.2                      | 7.6                      | 7.5                      | 7.2                      | 7.3                      |