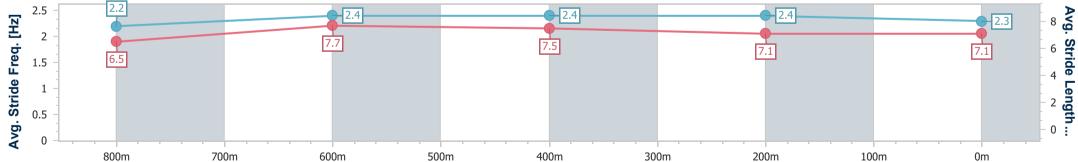

Toowoomba QLD Professional Race 2: STRATHAYR Fillies and Mares Class 1 Handicap -1000m 24 December 2022 - 13:02

Page 5/9

data processed by

Track Rating: Good 4, Weather: Fine, Rail Position: +4m Entire

| Section                | Overall                  | 800m                     | 600m                     | 400m                     | 200m                     |
|------------------------|--------------------------|--------------------------|--------------------------|--------------------------|--------------------------|
| Section Times          | 0:59.91 [4]<br>(0:14.20) | 0:45.71 [8]<br>(0:10.79) | 0:34.92 [8]<br>(0:11.17) | 0:23.75 [8]<br>(0:11.81) | 0:11.94 [6]<br>(0:11.94) |
| Average Speed [km/h]   | 50.3                     | 65.7                     | 64.8                     | 61.9                     | 60.2                     |
| Top Speed [km/h]       | 65.2                     | 67.6                     | 67.8                     | 63.4                     | 63.2                     |
| Avg. Dist. to Rail [m] | 2.6                      | 3.4                      | 1.6                      | 4.9                      | 6.0                      |
| Avg. Stride Freq. [Hz] | 2.2                      | 2.4                      | 2.4                      | 2.4                      | 2.3                      |
| Avg. Stride Length [m] | 6.5                      | 7.7                      | 7.5                      | 7.1                      | 7.1                      |