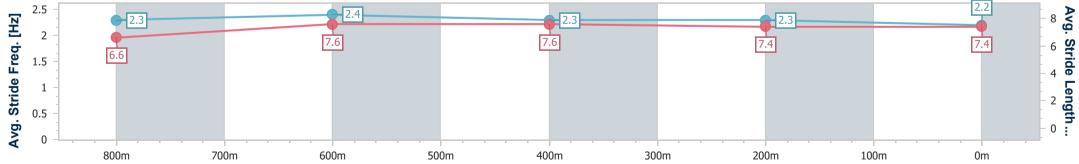

Toowoomba QLD Professional Race 2: STRATHAYR Fillies and Mares Class 1 Handicap -1000m 24 December 2022 - 13:02

Track Rating: Good 4, Weather: Fine, Rail Position: +4m Entire

| Section                | Overall                  | 800m                     | 600m                     | 400m                     | 200m                     |  |  |  |  |
|------------------------|--------------------------|--------------------------|--------------------------|--------------------------|--------------------------|--|--|--|--|
| Section Times          | 0:59.51 [2]<br>(0:13.35) | 0:46.16 [1]<br>(0:10.82) | 0:35.34 [2]<br>(0:11.43) | 0:23.91 [2]<br>(0:11.84) | 0:12.07 [2]<br>(0:12.07) |  |  |  |  |
| Average Speed [km/h]   | 53.2                     | 65.6                     | 62.8                     | 61.6                     | 59.5                     |  |  |  |  |
| Top Speed [km/h]       | 66.8                     | 66.1                     | 65.2                     | 63.6                     | 61.5                     |  |  |  |  |
| Avg. Dist. to Rail [m] | 3.8                      | 3.9                      | 1.4                      | 4.9                      | 6.5                      |  |  |  |  |
| Avg. Stride Freq. [Hz] | 2.3                      | 2.4                      | 2.3                      | 2.3                      | 2.2                      |  |  |  |  |
| Avg. Stride Length [m] | 6.6                      | 7.6                      | 7.6                      | 7.4                      | 7.4                      |  |  |  |  |