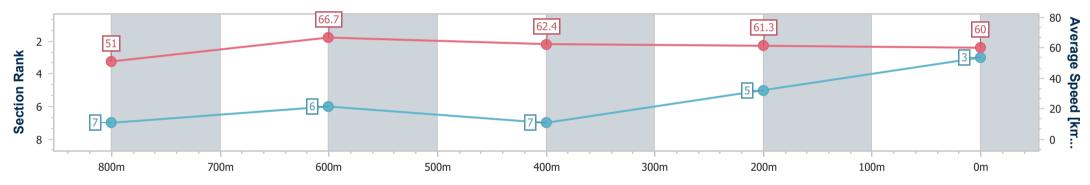

Toowoomba QLD Professional Race 2: STRATHAYR Fillies and Mares Class 1 Handicap -1000m 24 December 2022 - 13:02

Page 4/9

data processed by

Track Rating: Good 4, Weather: Fine, Rail Position: +4m Entire

| Section               | Overall                  | 800m                     | 600m                     | 400m                     | 200m                     |
|-----------------------|--------------------------|--------------------------|--------------------------|--------------------------|--------------------------|
| Section Times         | 0:59.68 [3]<br>(0:13.87) | 0:45.81 [7]<br>(0:10.49) | 0:35.32 [6]<br>(0:11.48) | 0:23.84 [7]<br>(0:11.85) | 0:11.99 [5]<br>(0:11.99) |
| Average Speed [km/    | h] 51.0                  | 66.7                     | 62.4                     | 61.3                     | 60.0                     |
| Top Speed [km/h]      | 66.3                     | 67.4                     | 67.0                     | 62.4                     | 62.0                     |
| Avg. Dist. to Rail [m | ı] 3.8                   | 7.3                      | 2.1                      | 2.5                      | 0.7                      |
| Avg. Stride Freq. [H  | z] 2.4                   | 2.4                      | 2.3                      | 2.4                      | 2.3                      |
| Avg. Stride Length [  | m] 6.0                   | 7.7                      | 7.4                      | 7.2                      | 7.1                      |