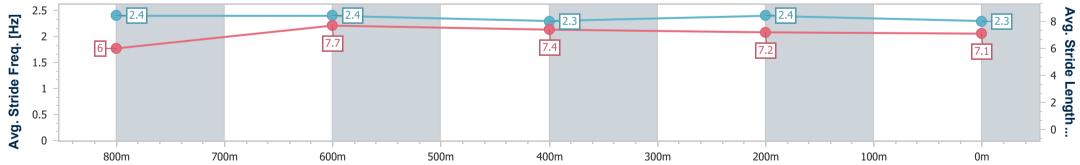

Toowoomba QLD Professional Race 2: STRATHAYR Fillies and Mares Class 1 Handicap -1000m 24 December 2022 - 13:02

Page 4/9

data processed by

Track Rating: Good 4, Weather: Fine, Rail Position: +4m Entire

| Section               | Overall                  | 800m                     | 600m                     | 400m                     | 200m                     |
|-----------------------|--------------------------|--------------------------|--------------------------|--------------------------|--------------------------|
| Section Times         | 0:59.68 [3]<br>(0:13.87) | 0:45.81 [7]<br>(0:10.49) | 0:35.32 [6]<br>(0:11.48) | 0:23.84 [7]<br>(0:11.85) | 0:11.99 [5]<br>(0:11.99) |
| Average Speed [km/    | h] 51.0                  | 66.7                     | 62.4                     | 61.3                     | 60.0                     |
| Top Speed [km/h]      | 66.3                     | 67.4                     | 67.0                     | 62.4                     | 62.0                     |
| Avg. Dist. to Rail [m | ı] 3.8                   | 7.3                      | 2.1                      | 2.5                      | 0.7                      |
| Avg. Stride Freq. [H  | z] 2.4                   | 2.4                      | 2.3                      | 2.4                      | 2.3                      |
| Avg. Stride Length [  | m] 6.0                   | 7.7                      | 7.4                      | 7.2                      | 7.1                      |