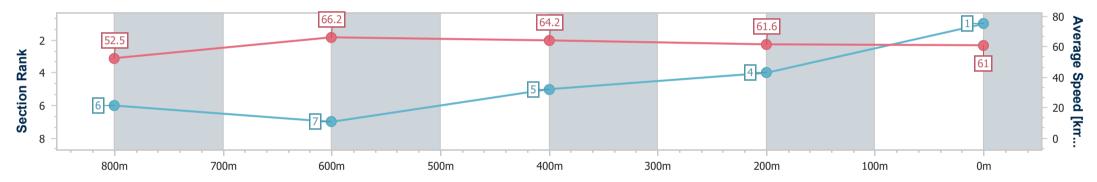

Toowoomba QLD Professional Race 2: STRATHAYR Fillies and Mares Class 1 Handicap -1000m 24 December 2022 - 13:02

Page 2/9

data processed by

Track Rating: Good 4, Weather: Fine, Rail Position: +4m Entire

| Section                | Overall                  | 800m                     | 600m                     | 400m                     | 200m                     |  |  |  |  |
|------------------------|--------------------------|--------------------------|--------------------------|--------------------------|--------------------------|--|--|--|--|
| Section Times          | 0:59.44 [1]<br>(0:13.74) | 0:45.70 [6]<br>(0:10.72) | 0:34.98 [7]<br>(0:11.31) | 0:23.67 [5]<br>(0:11.90) | 0:11.77 [4]<br>(0:11.77) |  |  |  |  |
| Average Speed [km/h]   | 52.5                     | 66.2                     | 64.2                     | 61.6                     | 61.0                     |  |  |  |  |
| Top Speed [km/h]       | 68.0                     | 67.7                     | 67.7                     | 62.8                     | 61.8                     |  |  |  |  |
| Avg. Dist. to Rail [m] | 3.0                      | 3.6                      | 1.9                      | 5.1                      | 6.7                      |  |  |  |  |
| Avg. Stride Freq. [Hz] | 2.4                      | 2.4                      | 2.4                      | 2.4                      | 2.4                      |  |  |  |  |
| Avg. Stride Length [m] | 6.3                      | 7.6                      | 7.4                      | 7.2                      | 7.2                      |  |  |  |  |