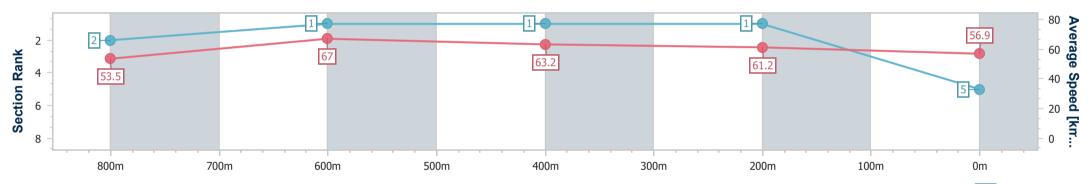

Toowoomba QLD Professional Race 2: STRATHAYR Fillies and Mares Class 1 Handicap -1000m 24 December 2022 - 13:02

Page 6/9

data processed by

Track Rating: Good 4, Weather: Fine, Rail Position: +4m Entire

| Section                | Overall                  | 800m                     | 600m                     | 400m                     | 200m                     |
|------------------------|--------------------------|--------------------------|--------------------------|--------------------------|--------------------------|
| Section Times          | 0:59.91 [5]<br>(0:13.42) | 0:46.49 [2]<br>(0:10.60) | 0:35.89 [1]<br>(0:11.40) | 0:24.49 [1]<br>(0:11.87) | 0:12.62 [1]<br>(0:12.62) |
| Average Speed [km/h]   | 53.5                     | 67.0                     | 63.2                     | 61.2                     | 56.9                     |
| Top Speed [km/h]       | 67.8                     | 69.3                     | 65.2                     | 62.9                     | 59.0                     |
| Avg. Dist. to Rail [m] | 1.3                      | 3.6                      | 1.2                      | 2.3                      | 0.6                      |
| Avg. Stride Freq. [Hz] | 2.5                      | 2.6                      | 2.5                      | 2.5                      | 2.4                      |
| Avg. Stride Length [m] | 6.1                      | 7.2                      | 7.0                      | 6.8                      | 6.6                      |