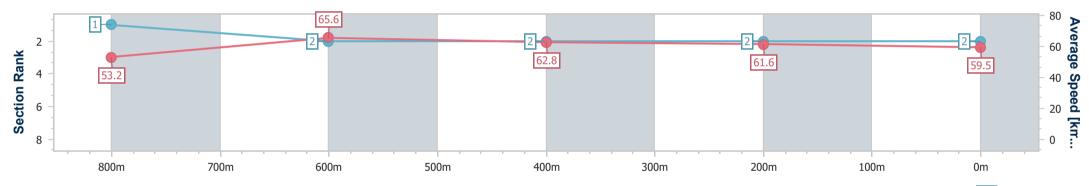

Toowoomba QLD Professional Race 2: STRATHAYR Fillies and Mares Class 1 Handicap -1000m 24 December 2022 - 13:02

Track Rating: Good 4, Weather: Fine, Rail Position: +4m Entire

| Section                | Overall                  | 800m                     | 600m                     | 400m                     | 200m                     |  |  |  |  |
|------------------------|--------------------------|--------------------------|--------------------------|--------------------------|--------------------------|--|--|--|--|
| Section Times          | 0:59.51 [2]<br>(0:13.35) | 0:46.16 [1]<br>(0:10.82) | 0:35.34 [2]<br>(0:11.43) | 0:23.91 [2]<br>(0:11.84) | 0:12.07 [2]<br>(0:12.07) |  |  |  |  |
| Average Speed [km/h]   | 53.2                     | 65.6                     | 62.8                     | 61.6                     | 59.5                     |  |  |  |  |
| Top Speed [km/h]       | 66.8                     | 66.1                     | 65.2                     | 63.6                     | 61.5                     |  |  |  |  |
| Avg. Dist. to Rail [m] | 3.8                      | 3.9                      | 1.4                      | 4.9                      | 6.5                      |  |  |  |  |
| Avg. Stride Freq. [Hz] | 2.3                      | 2.4                      | 2.3                      | 2.3                      | 2.2                      |  |  |  |  |
| Avg. Stride Length [m] | 6.6                      | 7.6                      | 7.6                      | 7.4                      | 7.4                      |  |  |  |  |