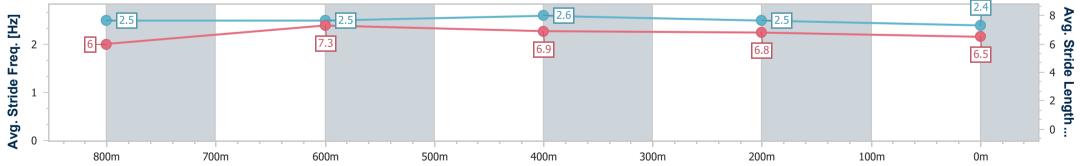

Toowoomba QLD Professional Race 2: STRATHAYR Fillies and Mares Class 1 Handicap -1000m 24 December 2022 - 13:02

Page 7/9

data processed by

Track Rating: Good 4, Weather: Fine, Rail Position: +4m Entire

| Section                | Overall                  | 800m                     | 600m                     | 400m                     | 200m                     |
|------------------------|--------------------------|--------------------------|--------------------------|--------------------------|--------------------------|
| Section Times          | 0:59.97 [6]<br>(0:13.54) | 0:46.43 [4]<br>(0:10.68) | 0:35.75 [4]<br>(0:11.36) | 0:24.39 [3]<br>(0:11.86) | 0:12.53 [3]<br>(0:12.53) |
| Average Speed [km/h]   | 53.4                     | 67.1                     | 64.1                     | 61.1                     | 57.5                     |
| Top Speed [km/h]       | 69.0                     | 68.7                     | 67.3                     | 62.1                     | 61.1                     |
| Avg. Dist. to Rail [m] | 3.8                      | 1.2                      | 2.2                      | 1.5                      | 2.0                      |
| Avg. Stride Freq. [Hz] | 2.5                      | 2.5                      | 2.6                      | 2.5                      | 2.4                      |
| Avg. Stride Length [m] | 6.0                      | 7.3                      | 6.9                      | 6.8                      | 6.5                      |