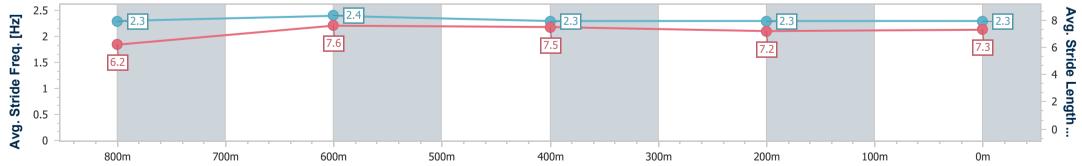

Toowoomba QLD Professional Race 2: STRATHAYR Fillies and Mares Class 1 Handicap -1000m 24 December 2022 - 13:02

Track Rating: Good 4, Weather: Fine, Rail Position: +4m Entire

| Section                | Overall                  | 800m                     | 600m                     | 400m                     | 200m                     |
|------------------------|--------------------------|--------------------------|--------------------------|--------------------------|--------------------------|
| Section Times          | 1:00.32 [7]<br>(0:13.75) | 0:46.57 [5]<br>(0:10.64) | 0:35.93 [5]<br>(0:11.53) | 0:24.40 [6]<br>(0:12.23) | 0:12.17 [8]<br>(0:12.17) |
| Average Speed [km/h]   | 51.3                     | 65.9                     | 62.2                     | 59.9                     | 59.1                     |
| Top Speed [km/h]       | 65.9                     | 68.2                     | 66.8                     | 61.6                     | 59.8                     |
| Avg. Dist. to Rail [m] | 5.8                      | 6.9                      | 2.4                      | 5.9                      | 5.2                      |
| Avg. Stride Freq. [Hz] | 2.3                      | 2.4                      | 2.3                      | 2.3                      | 2.3                      |
| Avg. Stride Length [m] | 6.2                      | 7.6                      | 7.5                      | 7.2                      | 7.3                      |