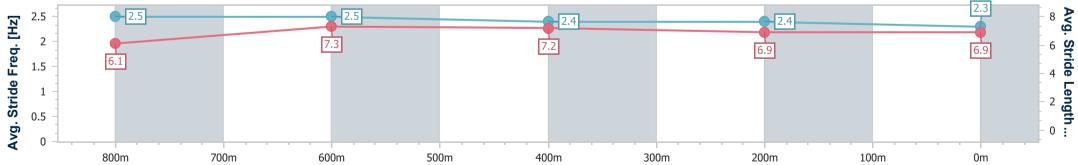

Toowoomba QLD Professional Race 2: STRATHAYR Fillies and Mares Class 1 Handicap -1000m 24 December 2022 - 13:02

Track Rating: Good 4, Weather: Fine, Rail Position: +4m Entire

| Section                | Overall                  | 800m                     | 600m                     | 400m                     | 200m                     |
|------------------------|--------------------------|--------------------------|--------------------------|--------------------------|--------------------------|
| Section Times          | 1:00.50 [8]<br>(0:13.51) | 0:46.99 [3]<br>(0:10.71) | 0:36.28 [3]<br>(0:11.51) | 0:24.77 [4]<br>(0:12.29) | 0:12.48 [7]<br>(0:12.48) |
| Average Speed [km/h]   | 53.2                     | 66.4                     | 62.6                     | 59.4                     | 57.6                     |
| Top Speed [km/h]       | 67.2                     | 67.8                     | 67.1                     | 61.0                     | 59.1                     |
| Avg. Dist. to Rail [m] | 1.7                      | 3.3                      | 1.5                      | 4.4                      | 2.9                      |
| Avg. Stride Freq. [Hz] | 2.5                      | 2.5                      | 2.4                      | 2.4                      | 2.3                      |
| Avg. Stride Length [m] | 6.1                      | 7.3                      | 7.2                      | 6.9                      | 6.9                      |