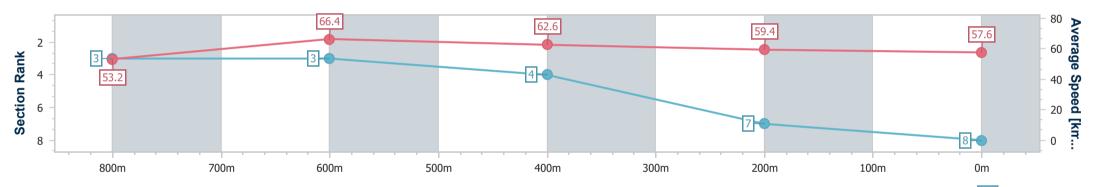

Toowoomba QLD Professional Race 2: STRATHAYR Fillies and Mares Class 1 Handicap -1000m 24 December 2022 - 13:02

Track Rating: Good 4, Weather: Fine, Rail Position: +4m Entire

| Section                | Overall                  | 800m                     | 600m                     | 400m                     | 200m                     |
|------------------------|--------------------------|--------------------------|--------------------------|--------------------------|--------------------------|
| Section Times          | 1:00.50 [8]<br>(0:13.51) | 0:46.99 [3]<br>(0:10.71) | 0:36.28 [3]<br>(0:11.51) | 0:24.77 [4]<br>(0:12.29) | 0:12.48 [7]<br>(0:12.48) |
| Average Speed [km/h]   | 53.2                     | 66.4                     | 62.6                     | 59.4                     | 57.6                     |
| Top Speed [km/h]       | 67.2                     | 67.8                     | 67.1                     | 61.0                     | 59.1                     |
| Avg. Dist. to Rail [m] | 1.7                      | 3.3                      | 1.5                      | 4.4                      | 2.9                      |
| Avg. Stride Freq. [Hz] | 2.5                      | 2.5                      | 2.4                      | 2.4                      | 2.3                      |
| Avg. Stride Length [m] | 6.1                      | 7.3                      | 7.2                      | 6.9                      | 6.9                      |