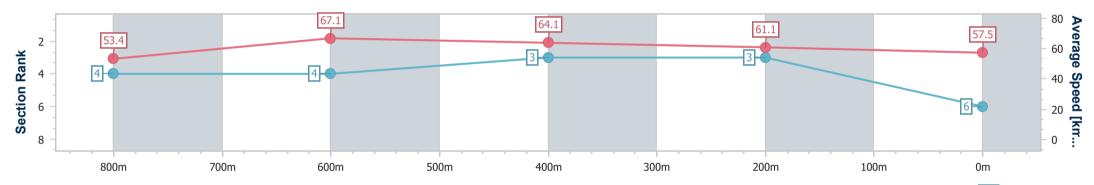

Toowoomba QLD Professional Race 2: STRATHAYR Fillies and Mares Class 1 Handicap -1000m 24 December 2022 - 13:02

Page 7/9

data processed by

Track Rating: Good 4, Weather: Fine, Rail Position: +4m Entire

| Section                | Overall                  | 800m                     | 600m                     | 400m                     | 200m                     |
|------------------------|--------------------------|--------------------------|--------------------------|--------------------------|--------------------------|
| Section Times          | 0:59.97 [6]<br>(0:13.54) | 0:46.43 [4]<br>(0:10.68) | 0:35.75 [4]<br>(0:11.36) | 0:24.39 [3]<br>(0:11.86) | 0:12.53 [3]<br>(0:12.53) |
| Average Speed [km/h]   | 53.4                     | 67.1                     | 64.1                     | 61.1                     | 57.5                     |
| Top Speed [km/h]       | 69.0                     | 68.7                     | 67.3                     | 62.1                     | 61.1                     |
| Avg. Dist. to Rail [m] | 3.8                      | 1.2                      | 2.2                      | 1.5                      | 2.0                      |
| Avg. Stride Freq. [Hz] | 2.5                      | 2.5                      | 2.6                      | 2.5                      | 2.4                      |
| Avg. Stride Length [m] | 6.0                      | 7.3                      | 6.9                      | 6.8                      | 6.5                      |