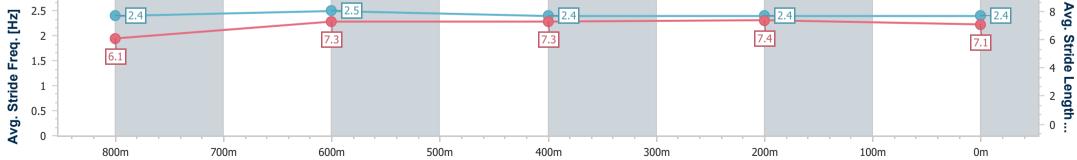

| Section                | Overall                  | 800m                     | 600m                     | 400m                     | 200m                     |  |  |  |  |
|------------------------|--------------------------|--------------------------|--------------------------|--------------------------|--------------------------|--|--|--|--|
| Section Times          | 0:59.24 [5]<br>(0:13.79) | 0:45.45 [6]<br>(0:11.21) | 0:34.24 [5]<br>(0:11.50) | 0:22.74 [5]<br>(0:11.13) | 0:11.61 [4]<br>(0:11.61) |  |  |  |  |
| Average Speed [km/h]   | 52.3                     | 65.1                     | 63.2                     | 64.7                     | 62.0                     |  |  |  |  |
| Top Speed [km/h]       | 65.7                     | 66.1                     | 64.4                     | 65.6                     | 65.0                     |  |  |  |  |
| Avg. Dist. to Rail [m] | 7.9                      | 3.8                      | 1.8                      | 3.9                      | 4.8                      |  |  |  |  |
| Avg. Stride Freq. [Hz] | 2.4                      | 2.5                      | 2.4                      | 2.4                      | 2.4                      |  |  |  |  |
| Avg. Stride Length [m] | 6.1                      | 7.3                      | 7.3                      | 7.4                      | 7.1                      |  |  |  |  |