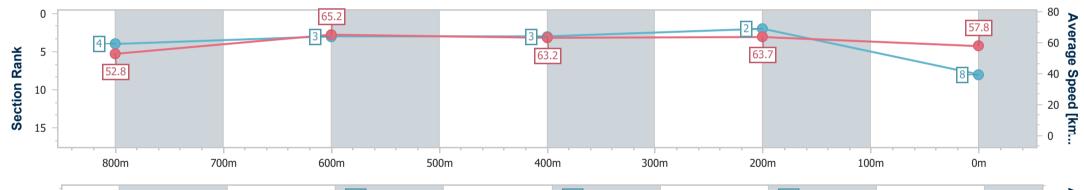

Page 9/13

data processed by

Report Created: Fri 6 January 2023 18:12 GMT+10

[] Ranking at each section and finish

-:--.-- No data available at this section

| Horse/Jockey Name              | Bamboleo       |   |                                                                          |                                     |
|--------------------------------|----------------|---|--------------------------------------------------------------------------|-------------------------------------|
| Final Rank                     | 8              | 0 | Sunshine Coast QLD Professional                                          |                                     |
| Fastest Section Time (Section) | 0:11.16 (800m) |   | Race 1: TAB Maiden Handicap - 1000m                                      | SCTC SUNSHINE<br>COAST<br>TURF CLUB |
| Top Speed [km/h] (Section)     | 66.8 (800m)    |   | 06 January 2023 - 17:38                                                  |                                     |
| Race State                     | Finished       |   | Track Rating: Good 4, Weather: Fine, Rail Position: +5m Entire<br>Course |                                     |

| Section                | Overall                  | 800m                     | 600m                     | 400m                     | 200m                     |  |  |  |  |
|------------------------|--------------------------|--------------------------|--------------------------|--------------------------|--------------------------|--|--|--|--|
| Section Times          | 1:00.07 [8]<br>(0:13.65) | 0:46.42 [4]<br>(0:11.16) | 0:35.26 [3]<br>(0:11.48) | 0:23.78 [3]<br>(0:11.32) | 0:12.46 [2]<br>(0:12.46) |  |  |  |  |
| Average Speed [km/h]   | 52.8                     | 65.2                     | 63.2                     | 63.7                     | 57.8                     |  |  |  |  |
| Top Speed [km/h]       | 65.7                     | 66.8                     | 64.3                     | 64.5                     | 61.8                     |  |  |  |  |
| Avg. Dist. to Rail [m] | 8.7                      | 3.3                      | 1.6                      | 3.9                      | 4.7                      |  |  |  |  |
| Avg. Stride Freq. [Hz] | 2.4                      | 2.5                      | 2.5                      | 2.5                      | 2.4                      |  |  |  |  |
| Avg. Stride Length [m] | 6.0                      | 7.2                      | 7.2                      | 7.0                      | 6.7                      |  |  |  |  |