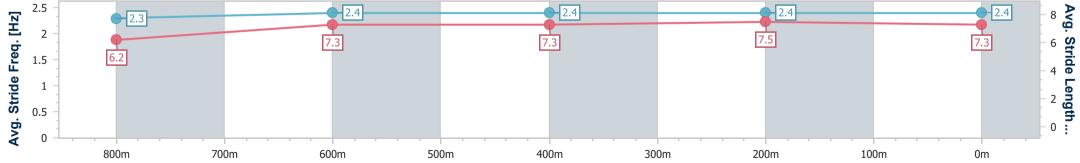

| Section                | Overall                  | 800m                     | 600m                     | 400m                     | 200m                     |  |  |  |  |
|------------------------|--------------------------|--------------------------|--------------------------|--------------------------|--------------------------|--|--|--|--|
| Section Times          | 0:59.17 [3]<br>(0:13.64) | 0:45.53 [3]<br>(0:11.37) | 0:34.16 [6]<br>(0:11.48) | 0:22.68 [4]<br>(0:11.13) | 0:11.55 [5]<br>(0:11.55) |  |  |  |  |
| Average Speed [km/h]   | 52.7                     | 63.5                     | 62.6                     | 64.6                     | 62.4                     |  |  |  |  |
| Top Speed [km/h]       | 64.8                     | 65.1                     | 64.5                     | 65.8                     | 64.7                     |  |  |  |  |
| Avg. Dist. to Rail [m] | 1.7                      | 0.8                      | 0.3                      | 1.2                      | 2.5                      |  |  |  |  |
| Avg. Stride Freq. [Hz] | 2.3                      | 2.4                      | 2.4                      | 2.4                      | 2.4                      |  |  |  |  |
| Avg. Stride Length [m] | 6.2                      | 7.3                      | 7.3                      | 7.5                      | 7.3                      |  |  |  |  |