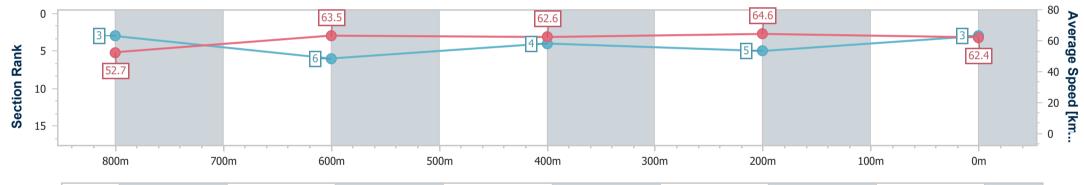

| Section                | Overall                  | 800m                     | 600m                     | 400m                     | 200m                     |  |  |  |  |
|------------------------|--------------------------|--------------------------|--------------------------|--------------------------|--------------------------|--|--|--|--|
| Section Times          | 0:59.17 [3]<br>(0:13.64) | 0:45.53 [3]<br>(0:11.37) | 0:34.16 [6]<br>(0:11.48) | 0:22.68 [4]<br>(0:11.13) | 0:11.55 [5]<br>(0:11.55) |  |  |  |  |
| Average Speed [km/h]   | 52.7                     | 63.5                     | 62.6                     | 64.6                     | 62.4                     |  |  |  |  |
| Top Speed [km/h]       | 64.8                     | 65.1                     | 64.5                     | 65.8                     | 64.7                     |  |  |  |  |
| Avg. Dist. to Rail [m] | 1.7                      | 0.8                      | 0.3                      | 1.2                      | 2.5                      |  |  |  |  |
| Avg. Stride Freq. [Hz] | 2.3                      | 2.4                      | 2.4                      | 2.4                      | 2.4                      |  |  |  |  |
| Avg. Stride Length [m] | 6.2                      | 7.3                      | 7.3                      | 7.5                      | 7.3                      |  |  |  |  |