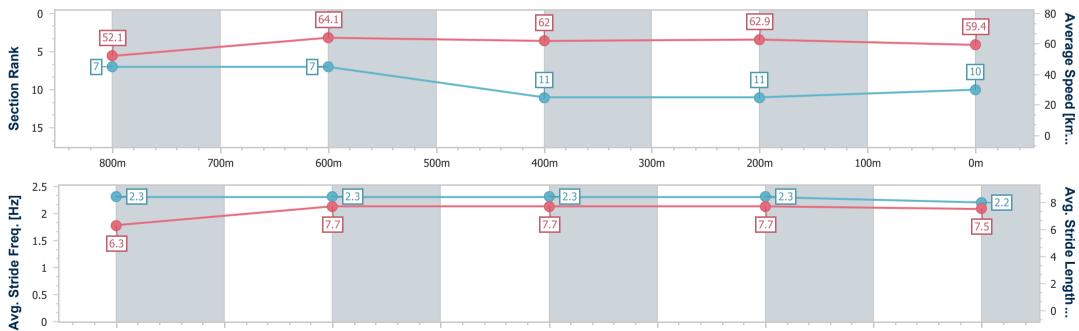

Page 11/13

data processed by

Report Created: Fri 6 January 2023 18:12 GMT+10

Ranking at each section and finish 11

No data available at this section ------

| Horse/Jockey Name              | Daulat Tamakahgao |        |                                                                |                                     |
|--------------------------------|-------------------|--------|----------------------------------------------------------------|-------------------------------------|
| Final Rank                     | 10                | 0      | Sunshine Coast QLD Professional                                |                                     |
| Fastest Section Time (Section) | 0:11.32 (800m)    | DACING | Race 1: TAB Maiden Handicap - 1000m                            | SCTO SUNSHINE<br>COAST<br>TURE CLUB |
| Top Speed [km/h] (Section)     | 67.5 (Overall)    |        | 06 January 2023 - 17:38                                        |                                     |
| Race State                     | Finished          |        | Track Rating: Good 4, Weather: Fine, Rail Position: +5m Entire |                                     |
|                                |                   |        | Course                                                         |                                     |

| Section                | Overall                   | 800m                     | 600m                     | 400m                      | 200m                      |  |  |  |  |
|------------------------|---------------------------|--------------------------|--------------------------|---------------------------|---------------------------|--|--|--|--|
| Section Times          | 1:00.39 [10]<br>(0:13.83) | 0:46.56 [7]<br>(0:11.32) | 0:35.24 [7]<br>(0:11.67) | 0:23.57 [11]<br>(0:11.44) | 0:12.13 [11]<br>(0:12.13) |  |  |  |  |
| Average Speed [km/h]   | 52.1                      | 64.1                     | 62.0                     | 62.9                      | 59.4                      |  |  |  |  |
| Top Speed [km/h]       | 67.5                      | 65.3                     | 62.9                     | 63.5                      | 62.5                      |  |  |  |  |
| Avg. Dist. to Rail [m] | 5.5                       | 2.2                      | 0.9                      | 0.7                       | 0.8                       |  |  |  |  |
| Avg. Stride Freq. [Hz] | 2.3                       | 2.3                      | 2.3                      | 2.3                       | 2.2                       |  |  |  |  |
| Avg. Stride Length [m] | 6.3                       | 7.7                      | 7.7                      | 7.7                       | 7.5                       |  |  |  |  |