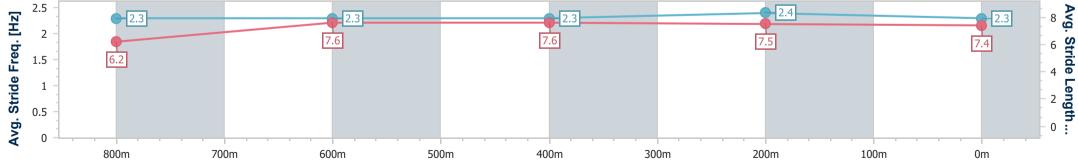

| Section                | Overall                  | 800m                     | 600m                     | 400m                     | 200m                     |  |  |  |  |
|------------------------|--------------------------|--------------------------|--------------------------|--------------------------|--------------------------|--|--|--|--|
| Section Times          | 0:59.18 [4]<br>(0:13.94) | 0:45.24 [9]<br>(0:11.32) | 0:33.92 [9]<br>(0:11.40) | 0:22.52 [9]<br>(0:11.00) | 0:11.52 [7]<br>(0:11.52) |  |  |  |  |
| Average Speed [km/h]   | 51.6                     | 63.8                     | 62.9                     | 65.4                     | 62.4                     |  |  |  |  |
| Top Speed [km/h]       | 66.3                     | 65.8                     | 63.8                     | 66.7                     | 65.3                     |  |  |  |  |
| Avg. Dist. to Rail [m] | 3.4                      | 0.9                      | 0.8                      | 0.5                      | 0.2                      |  |  |  |  |
| Avg. Stride Freq. [Hz] | 2.3                      | 2.3                      | 2.3                      | 2.4                      | 2.3                      |  |  |  |  |
| Avg. Stride Length [m] | 6.2                      | 7.6                      | 7.6                      | 7.5                      | 7.4                      |  |  |  |  |