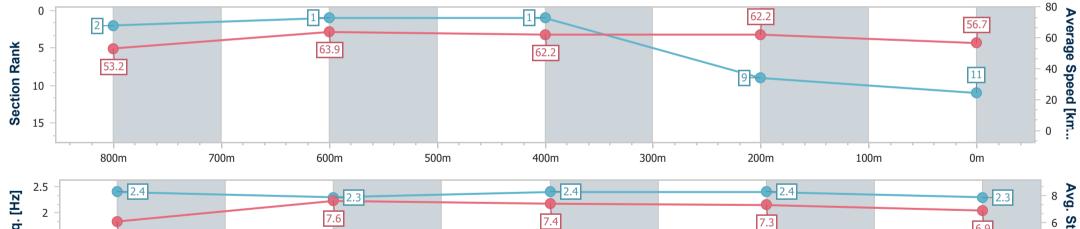

Page 12/13

data processed by

Report Created: Fri 6 January 2023 18:12 GMT+10

Ranking at each section and finish 11

No data available at this section ------

| Horse   | e/Jockey Name              | Lovezeladys    |   |                                                                          |                                     |
|---------|----------------------------|----------------|---|--------------------------------------------------------------------------|-------------------------------------|
| Final F | Rank                       | 11             | 0 | Sunshine Coast QLD Professional                                          |                                     |
| Faster  | est Section Time (Section) | 0:11.25 (800m) |   | Race 1: TAB Maiden Handicap - 1000m                                      | SCTO SUNSHINE<br>COAST<br>TURF CLUB |
| Top S   | Speed [km/h] (Section)     | 66.1 (Overall) |   | 06 January 2023 - 17:38                                                  |                                     |
| Race    | State                      | Finished       |   | Track Rating: Good 4, Weather: Fine, Rail Position: +5m Entire<br>Course |                                     |

| Section                | Overall                   | 800m                     | 600m                     | 400m                     | 200m                     |  |  |  |  |
|------------------------|---------------------------|--------------------------|--------------------------|--------------------------|--------------------------|--|--|--|--|
| Section Times          | 1:00.50 [11]<br>(0:13.52) | 0:46.98 [2]<br>(0:11.25) | 0:35.73 [1]<br>(0:11.45) | 0:24.28 [1]<br>(0:11.59) | 0:12.69 [9]<br>(0:12.69) |  |  |  |  |
| Average Speed [km/h]   | 53.2                      | 63.9                     | 62.2                     | 62.2                     | 56.7                     |  |  |  |  |
| Top Speed [km/h]       | 66.1                      | 66.1                     | 63.1                     | 64.2                     | 59.5                     |  |  |  |  |
| Avg. Dist. to Rail [m] | 2.3                       | 1.1                      | 1.5                      | 1.1                      | 0.5                      |  |  |  |  |
| Avg. Stride Freq. [Hz] | 2.4                       | 2.3                      | 2.4                      | 2.4                      | 2.3                      |  |  |  |  |
| Avg. Stride Length [m] | 6.1                       | 7.6                      | 7.4                      | 7.3                      | 6.9                      |  |  |  |  |