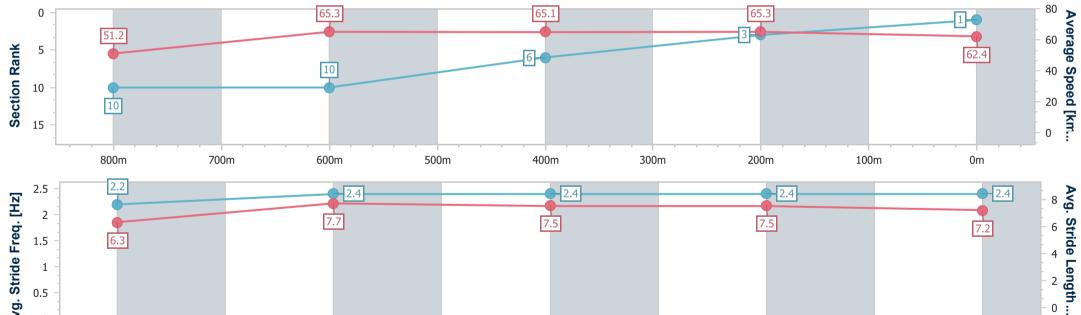

#### Section 400m 200m Overall 800m 600m Section Times 0:59.13 [1] 0:45.07 [10] 0:33.88 [10] 0:22.58 [6] 0:11.54 [3] (0:14.06)(0:11.04)(0:11.54) (0:11.19)(0:11.30)Average Speed [km/h] 51.2 65.1 65.3 62.4 65.3 Top Speed [km/h] 65.2 66.3 66.0 66.3 65.0 Avg. Dist. to Rail [m] 7.1 3.8 3.9 6.6 6.8 Avg. Stride Freq. [Hz] 2.2 2.4 2.4 2.4 2.4 Avg. Stride Length [m] 6.3 7.7 7.5 7.5 7.2