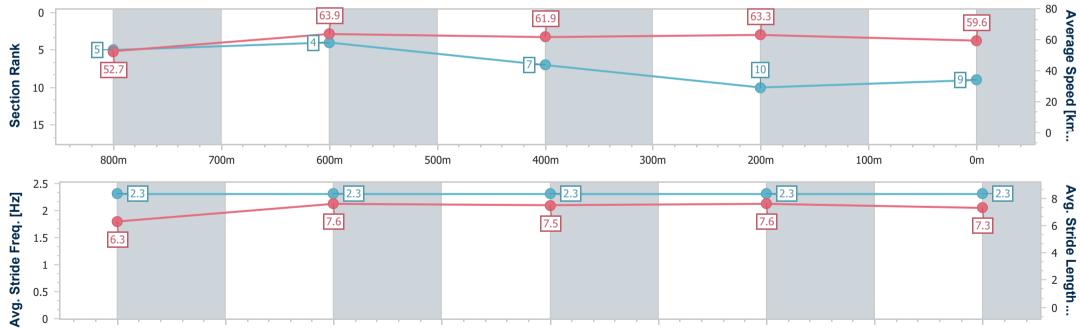

Page 10/13

data processed by

Report Created: Fri 6 January 2023 18:12 GMT+10

[] Ranking at each section and finish

-:--.-- No data available at this section

| Horse/Jockey Name Earlston                                                                                                                                                                                                                                                                                                                                                                                                                                                                                                                                                                                                                                                                                                                                                                                                                                                                                                                                                                                                                                                                                                                                                                                                                                                                                                                                                                                                                                                                                                                                                                                                                                                                                                                                                                                                                                                                                                                                                                                                                                        |                                     |
|-------------------------------------------------------------------------------------------------------------------------------------------------------------------------------------------------------------------------------------------------------------------------------------------------------------------------------------------------------------------------------------------------------------------------------------------------------------------------------------------------------------------------------------------------------------------------------------------------------------------------------------------------------------------------------------------------------------------------------------------------------------------------------------------------------------------------------------------------------------------------------------------------------------------------------------------------------------------------------------------------------------------------------------------------------------------------------------------------------------------------------------------------------------------------------------------------------------------------------------------------------------------------------------------------------------------------------------------------------------------------------------------------------------------------------------------------------------------------------------------------------------------------------------------------------------------------------------------------------------------------------------------------------------------------------------------------------------------------------------------------------------------------------------------------------------------------------------------------------------------------------------------------------------------------------------------------------------------------------------------------------------------------------------------------------------------|-------------------------------------|
| Final Rank 9 Sunshine Coast QLD Professional                                                                                                                                                                                                                                                                                                                                                                                                                                                                                                                                                                                                                                                                                                                                                                                                                                                                                                                                                                                                                                                                                                                                                                                                                                                                                                                                                                                                                                                                                                                                                                                                                                                                                                                                                                                                                                                                                                                                                                                                                      |                                     |
| Fastest Section Time (Section) 0:11.35 (800m) Image: Constraint of the section o | SCTC SUNSHINE<br>COAST<br>TURE CLUB |
| Top Speed [km/h] (Section)   65.7 (800m)   RACING<br>OVERNELAND   06 January 2023 - 17:38                                                                                                                                                                                                                                                                                                                                                                                                                                                                                                                                                                                                                                                                                                                                                                                                                                                                                                                                                                                                                                                                                                                                                                                                                                                                                                                                                                                                                                                                                                                                                                                                                                                                                                                                                                                                                                                                                                                                                                         |                                     |
| Race State Finished Track Rating: Good 4, Weather: Fine, Rail Position: +5m Entire Course                                                                                                                                                                                                                                                                                                                                                                                                                                                                                                                                                                                                                                                                                                                                                                                                                                                                                                                                                                                                                                                                                                                                                                                                                                                                                                                                                                                                                                                                                                                                                                                                                                                                                                                                                                                                                                                                                                                                                                         |                                     |

| Section                | Overall                  | 800m                     | 600m                     | 400m                     | 200m                      |  |  |  |  |
|------------------------|--------------------------|--------------------------|--------------------------|--------------------------|---------------------------|--|--|--|--|
| Section Times          | 1:00.13 [9]<br>(0:13.66) | 0:46.47 [5]<br>(0:11.35) | 0:35.12 [4]<br>(0:11.64) | 0:23.48 [7]<br>(0:11.40) | 0:12.08 [10]<br>(0:12.08) |  |  |  |  |
| Average Speed [km/h]   | 52.7                     | 63.9                     | 61.9                     | 63.3                     | 59.6                      |  |  |  |  |
| Top Speed [km/h]       | 65.2                     | 65.7                     | 62.8                     | 64.2                     | 62.3                      |  |  |  |  |
| Avg. Dist. to Rail [m] | 5.7                      | 2.4                      | 0.3                      | 1.7                      | 2.2                       |  |  |  |  |
| Avg. Stride Freq. [Hz] | 2.3                      | 2.3                      | 2.3                      | 2.3                      | 2.3                       |  |  |  |  |
| Avg. Stride Length [m] | 6.3                      | 7.6                      | 7.5                      | 7.6                      | 7.3                       |  |  |  |  |