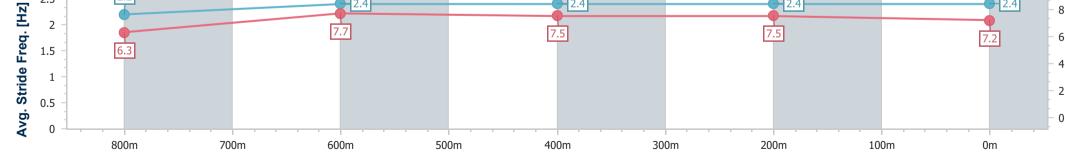

#### Section 400m 200m Overall 800m 600m Section Times 0:59.13 [1] 0:45.07 [10] 0:33.88 [10] 0:22.58 [6] 0:11.54 [3] (0:14.06)(0:11.04)(0:11.54) (0:11.19)(0:11.30)Average Speed [km/h] 51.2 65.1 65.3 62.4 65.3 Top Speed [km/h] 65.2 66.3 66.0 66.3 65.0 Avg. Dist. to Rail [m] 7.1 3.8 3.9 6.6 6.8 Avg. Stride Freq. [Hz] 2.2 2.4 2.4 2.4 2.4 Avg. Stride Length [m] 6.3 7.7 7.5 7.5 7.2