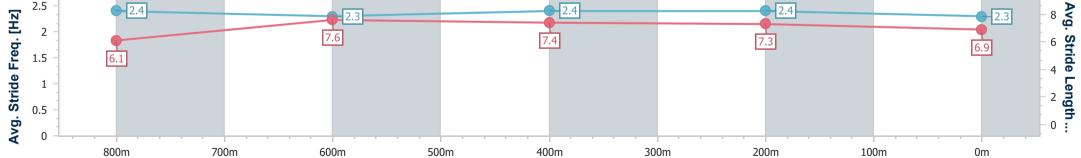

Page 12/13

data processed by

Report Created: Fri 6 January 2023 18:12 GMT+10

Ranking at each section and finish 11

No data available at this section ------

| Horse   | e/Jockey Name              | Lovezeladys    |   |                                                                          |                                     |
|---------|----------------------------|----------------|---|--------------------------------------------------------------------------|-------------------------------------|
| Final F | Rank                       | 11             | 0 | Sunshine Coast QLD Professional                                          |                                     |
| Faster  | est Section Time (Section) | 0:11.25 (800m) |   | Race 1: TAB Maiden Handicap - 1000m                                      | SCTO SUNSHINE<br>COAST<br>TURF CLUB |
| Top S   | Speed [km/h] (Section)     | 66.1 (Overall) |   | 06 January 2023 - 17:38                                                  |                                     |
| Race    | State                      | Finished       |   | Track Rating: Good 4, Weather: Fine, Rail Position: +5m Entire<br>Course |                                     |

| Section                | Overall                   | 800m                     | 600m                     | 400m                     | 200m                     |  |  |  |  |
|------------------------|---------------------------|--------------------------|--------------------------|--------------------------|--------------------------|--|--|--|--|
| Section Times          | 1:00.50 [11]<br>(0:13.52) | 0:46.98 [2]<br>(0:11.25) | 0:35.73 [1]<br>(0:11.45) | 0:24.28 [1]<br>(0:11.59) | 0:12.69 [9]<br>(0:12.69) |  |  |  |  |
| Average Speed [km/h]   | 53.2                      | 63.9                     | 62.2                     | 62.2                     | 56.7                     |  |  |  |  |
| Top Speed [km/h]       | 66.1                      | 66.1                     | 63.1                     | 64.2                     | 59.5                     |  |  |  |  |
| Avg. Dist. to Rail [m] | 2.3                       | 1.1                      | 1.5                      | 1.1                      | 0.5                      |  |  |  |  |
| Avg. Stride Freq. [Hz] | 2.4                       | 2.3                      | 2.4                      | 2.4                      | 2.3                      |  |  |  |  |
| Avg. Stride Length [m] | 6.1                       | 7.6                      | 7.4                      | 7.3                      | 6.9                      |  |  |  |  |