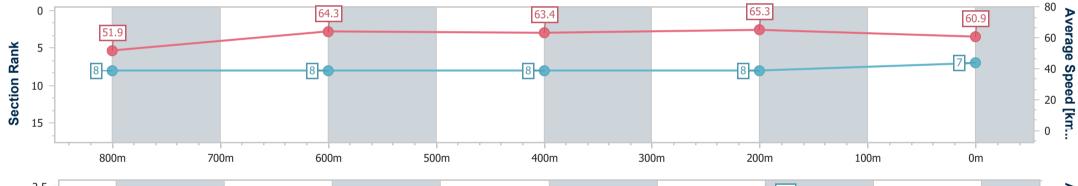

Report Created: Fri 6 January 2023 18:12 GMT+10

Ranking at each section and finish 11

No data available at this section ------

NA No data available

Page 8/13

| Horse/Jockey Name              | Counter Command |   |                                                                |                                     |
|--------------------------------|-----------------|---|----------------------------------------------------------------|-------------------------------------|
| Final Rank                     | 7               | 0 | Sunshine Coast QLD Professional                                |                                     |
| Fastest Section Time (Section) | 0:11.04 (400m)  |   | Race 1: TAB Maiden Handicap - 1000m                            | SCTC SUNSHINE<br>COAST<br>TURF CLUB |
| Top Speed [km/h] (Section)     | 66.1 (400m)     |   | 06 January 2023 - 17:38                                        |                                     |
| Race State                     | Finished        |   | Track Rating: Good 4, Weather: Fine, Rail Position: +5m Entire |                                     |
|                                |                 |   | Course                                                         |                                     |

| Section                | Overall                  | 800m                     | 600m                     | 400m                     | 200m                     |  |  |  |  |
|------------------------|--------------------------|--------------------------|--------------------------|--------------------------|--------------------------|--|--|--|--|
| Section Times          | 0:59.57 [7]<br>(0:13.89) | 0:45.68 [8]<br>(0:11.33) | 0:34.35 [8]<br>(0:11.46) | 0:22.89 [8]<br>(0:11.04) | 0:11.85 [8]<br>(0:11.85) |  |  |  |  |
| Average Speed [km/h]   | 51.9                     | 64.3                     | 63.4                     | 65.3                     | 60.9                     |  |  |  |  |
| Top Speed [km/h]       | 66.0                     | 65.7                     | 65.2                     | 66.1                     | 65.6                     |  |  |  |  |
| Avg. Dist. to Rail [m] | 6.6                      | 3.4                      | 1.7                      | 2.6                      | 3.6                      |  |  |  |  |
| Avg. Stride Freq. [Hz] | 2.3                      | 2.3                      | 2.3                      | 2.4                      | 2.3                      |  |  |  |  |
| Avg. Stride Length [m] | 6.3                      | 7.8                      | 7.7                      | 7.7                      | 7.3                      |  |  |  |  |