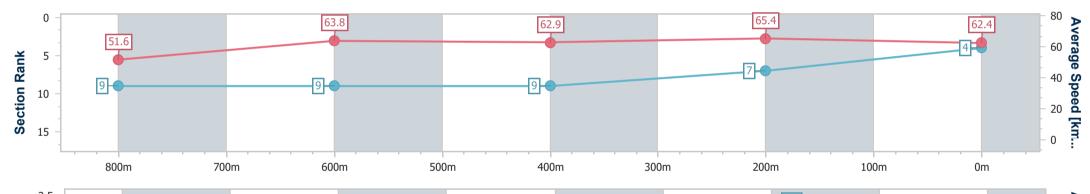

| Section                | Overall                  | 800m                     | 600m                     | 400m                     | 200m                     |  |  |  |  |
|------------------------|--------------------------|--------------------------|--------------------------|--------------------------|--------------------------|--|--|--|--|
| Section Times          | 0:59.18 [4]<br>(0:13.94) | 0:45.24 [9]<br>(0:11.32) | 0:33.92 [9]<br>(0:11.40) | 0:22.52 [9]<br>(0:11.00) | 0:11.52 [7]<br>(0:11.52) |  |  |  |  |
| Average Speed [km/h]   | 51.6                     | 63.8                     | 62.9                     | 65.4                     | 62.4                     |  |  |  |  |
| Top Speed [km/h]       | 66.3                     | 65.8                     | 63.8                     | 66.7                     | 65.3                     |  |  |  |  |
| Avg. Dist. to Rail [m] | 3.4                      | 0.9                      | 0.8                      | 0.5                      | 0.2                      |  |  |  |  |
| Avg. Stride Freq. [Hz] | 2.3                      | 2.3                      | 2.3                      | 2.4                      | 2.3                      |  |  |  |  |
| Avg. Stride Length [m] | 6.2                      | 7.6                      | 7.6                      | 7.5                      | 7.4                      |  |  |  |  |