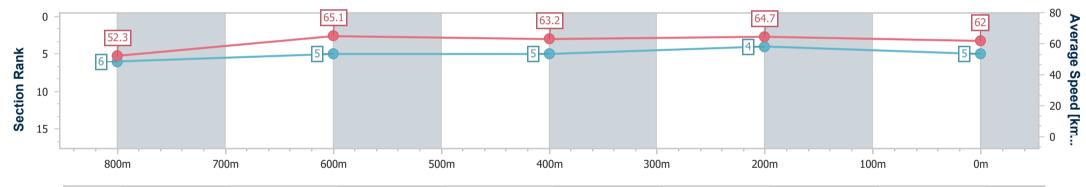

| Section                | Overall                  | 800m                     | 600m                     | 400m                     | 200m                     |  |  |  |  |
|------------------------|--------------------------|--------------------------|--------------------------|--------------------------|--------------------------|--|--|--|--|
| Section Times          | 0:59.24 [5]<br>(0:13.79) | 0:45.45 [6]<br>(0:11.21) | 0:34.24 [5]<br>(0:11.50) | 0:22.74 [5]<br>(0:11.13) | 0:11.61 [4]<br>(0:11.61) |  |  |  |  |
| Average Speed [km/h]   | 52.3                     | 65.1                     | 63.2                     | 64.7                     | 62.0                     |  |  |  |  |
| Top Speed [km/h]       | 65.7                     | 66.1                     | 64.4                     | 65.6                     | 65.0                     |  |  |  |  |
| Avg. Dist. to Rail [m] | 7.9                      | 3.8                      | 1.8                      | 3.9                      | 4.8                      |  |  |  |  |
| Avg. Stride Freq. [Hz] | 2.4                      | 2.5                      | 2.4                      | 2.4                      | 2.4                      |  |  |  |  |
| Avg. Stride Length [m] | 6.1                      | 7.3                      | 7.3                      | 7.4                      | 7.1                      |  |  |  |  |