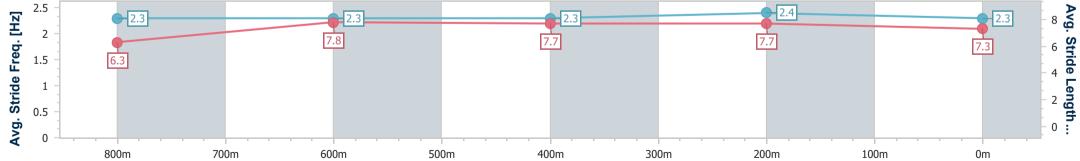

Report Created: Fri 6 January 2023 18:12 GMT+10

Ranking at each section and finish 11

No data available at this section ------

NA No data available

Page 8/13

| Horse/Jockey Name              | Counter Command |   |                                                                |                                     |
|--------------------------------|-----------------|---|----------------------------------------------------------------|-------------------------------------|
| Final Rank                     | 7               | 0 | Sunshine Coast QLD Professional                                |                                     |
| Fastest Section Time (Section) | 0:11.04 (400m)  |   | Race 1: TAB Maiden Handicap - 1000m                            | SCTC SUNSHINE<br>COAST<br>TURF CLUB |
| Top Speed [km/h] (Section)     | 66.1 (400m)     |   | 06 January 2023 - 17:38                                        |                                     |
| Race State                     | Finished        |   | Track Rating: Good 4, Weather: Fine, Rail Position: +5m Entire |                                     |
|                                |                 |   | Course                                                         |                                     |

| Section                | Overall                  | 800m                     | 600m                     | 400m                     | 200m                     |  |  |  |  |
|------------------------|--------------------------|--------------------------|--------------------------|--------------------------|--------------------------|--|--|--|--|
| Section Times          | 0:59.57 [7]<br>(0:13.89) | 0:45.68 [8]<br>(0:11.33) | 0:34.35 [8]<br>(0:11.46) | 0:22.89 [8]<br>(0:11.04) | 0:11.85 [8]<br>(0:11.85) |  |  |  |  |
| Average Speed [km/h]   | 51.9                     | 64.3                     | 63.4                     | 65.3                     | 60.9                     |  |  |  |  |
| Top Speed [km/h]       | 66.0                     | 65.7                     | 65.2                     | 66.1                     | 65.6                     |  |  |  |  |
| Avg. Dist. to Rail [m] | 6.6                      | 3.4                      | 1.7                      | 2.6                      | 3.6                      |  |  |  |  |
| Avg. Stride Freq. [Hz] | 2.3                      | 2.3                      | 2.3                      | 2.4                      | 2.3                      |  |  |  |  |
| Avg. Stride Length [m] | 6.3                      | 7.8                      | 7.7                      | 7.7                      | 7.3                      |  |  |  |  |