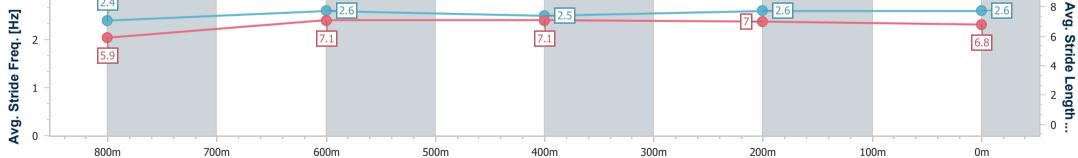

| Section                | Overall                  | 800m                      | 600m                      | 400m                      | 200m                     |  |  |  |  |
|------------------------|--------------------------|---------------------------|---------------------------|---------------------------|--------------------------|--|--|--|--|
| Section Times          | 0:59.14 [2]<br>(0:14.25) | 0:44.89 [11]<br>(0:11.12) | 0:33.77 [11]<br>(0:11.36) | 0:22.41 [10]<br>(0:10.86) | 0:11.55 [6]<br>(0:11.55) |  |  |  |  |
| Average Speed [km/h]   | 50.6                     | 65.1                      | 64.1                      | 66.4                      | 62.3                     |  |  |  |  |
| Top Speed [km/h]       | 64.7                     | 67.8                      | 65.7                      | 67.2                      | 66.5                     |  |  |  |  |
| Avg. Dist. to Rail [m] | 9.5                      | 2.3                       | 1.8                       | 7.2                       | 7.8                      |  |  |  |  |
| Avg. Stride Freq. [Hz] | 2.4                      | 2.6                       | 2.5                       | 2.6                       | 2.6                      |  |  |  |  |
| Avg. Stride Length [m] | 5.9                      | 7.1                       | 7.1                       | 7.0                       | 6.8                      |  |  |  |  |