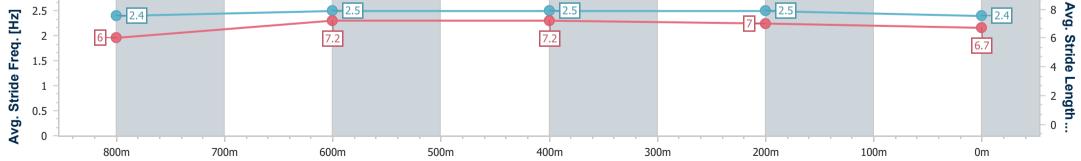

Page 9/13

data processed by

Report Created: Fri 6 January 2023 18:12 GMT+10

[] Ranking at each section and finish

-:--.-- No data available at this section

| Horse/Jockey Name              | Bamboleo       |   |                                                                          |                                     |
|--------------------------------|----------------|---|--------------------------------------------------------------------------|-------------------------------------|
| Final Rank                     | 8              | 0 | Sunshine Coast QLD Professional                                          |                                     |
| Fastest Section Time (Section) | 0:11.16 (800m) |   | Race 1: TAB Maiden Handicap - 1000m                                      | SCTC SUNSHINE<br>COAST<br>TURF CLUB |
| Top Speed [km/h] (Section)     | 66.8 (800m)    |   | 06 January 2023 - 17:38                                                  |                                     |
| Race State                     | Finished       |   | Track Rating: Good 4, Weather: Fine, Rail Position: +5m Entire<br>Course |                                     |

| Section                | Overall                  | 800m                     | 600m                     | 400m                     | 200m                     |  |  |  |  |
|------------------------|--------------------------|--------------------------|--------------------------|--------------------------|--------------------------|--|--|--|--|
| Section Times          | 1:00.07 [8]<br>(0:13.65) | 0:46.42 [4]<br>(0:11.16) | 0:35.26 [3]<br>(0:11.48) | 0:23.78 [3]<br>(0:11.32) | 0:12.46 [2]<br>(0:12.46) |  |  |  |  |
| Average Speed [km/h]   | 52.8                     | 65.2                     | 63.2                     | 63.7                     | 57.8                     |  |  |  |  |
| Top Speed [km/h]       | 65.7                     | 66.8                     | 64.3                     | 64.5                     | 61.8                     |  |  |  |  |
| Avg. Dist. to Rail [m] | 8.7                      | 3.3                      | 1.6                      | 3.9                      | 4.7                      |  |  |  |  |
| Avg. Stride Freq. [Hz] | 2.4                      | 2.5                      | 2.5                      | 2.5                      | 2.4                      |  |  |  |  |
| Avg. Stride Length [m] | 6.0                      | 7.2                      | 7.2                      | 7.0                      | 6.7                      |  |  |  |  |