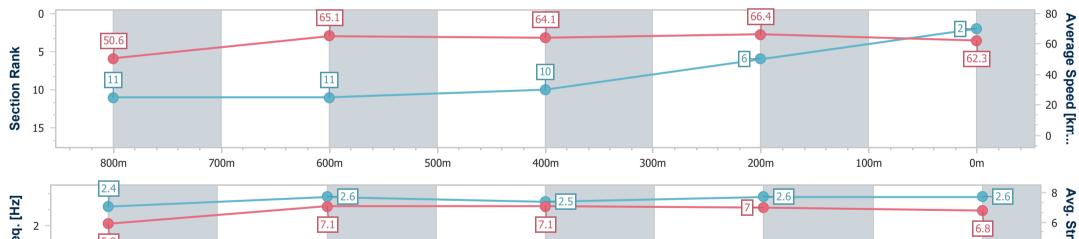

| Section                | Overall                  | 800m                      | 600m                      | 400m                      | 200m                     |  |  |  |  |
|------------------------|--------------------------|---------------------------|---------------------------|---------------------------|--------------------------|--|--|--|--|
| Section Times          | 0:59.14 [2]<br>(0:14.25) | 0:44.89 [11]<br>(0:11.12) | 0:33.77 [11]<br>(0:11.36) | 0:22.41 [10]<br>(0:10.86) | 0:11.55 [6]<br>(0:11.55) |  |  |  |  |
| Average Speed [km/h]   | 50.6                     | 65.1                      | 64.1                      | 66.4                      | 62.3                     |  |  |  |  |
| Top Speed [km/h]       | 64.7                     | 67.8                      | 65.7                      | 67.2                      | 66.5                     |  |  |  |  |
| Avg. Dist. to Rail [m] | 9.5                      | 2.3                       | 1.8                       | 7.2                       | 7.8                      |  |  |  |  |
| Avg. Stride Freq. [Hz] | 2.4                      | 2.6                       | 2.5                       | 2.6                       | 2.6                      |  |  |  |  |
| Avg. Stride Length [m] | 5.9                      | 7.1                       | 7.1                       | 7.0                       | 6.8                      |  |  |  |  |