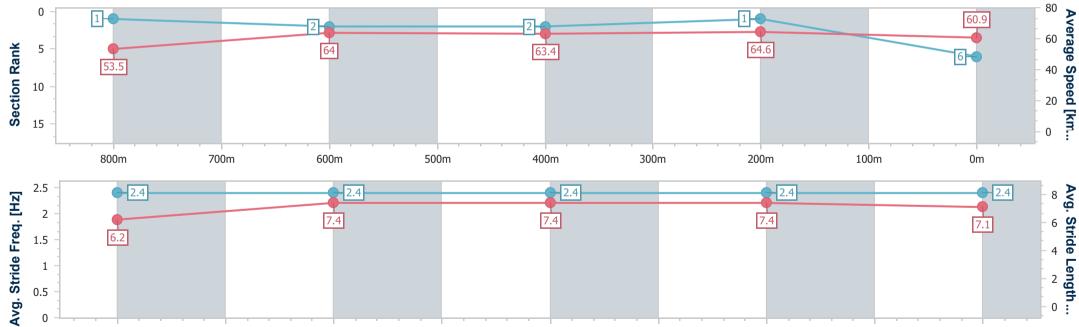

| Section                | Overall                  | 800m                     | 600m                     | 400m                     | 200m                     |  |  |  |  |
|------------------------|--------------------------|--------------------------|--------------------------|--------------------------|--------------------------|--|--|--|--|
| Section Times          | 0:59.26 [6]<br>(0:13.47) | 0:45.79 [1]<br>(0:11.33) | 0:34.46 [2]<br>(0:11.49) | 0:22.97 [2]<br>(0:11.15) | 0:11.82 [1]<br>(0:11.82) |  |  |  |  |
| Average Speed [km/h]   | 53.5                     | 64.0                     | 63.4                     | 64.6                     | 60.9                     |  |  |  |  |
| Top Speed [km/h]       | 66.3                     | 66.4                     | 64.0                     | 65.1                     | 63.1                     |  |  |  |  |
| Avg. Dist. to Rail [m] | 4.3                      | 2.6                      | 1.9                      | 3.3                      | 3.6                      |  |  |  |  |
| Avg. Stride Freq. [Hz] | 2.4                      | 2.4                      | 2.4                      | 2.4                      | 2.4                      |  |  |  |  |
| Avg. Stride Length [m] | 6.2                      | 7.4                      | 7.4                      | 7.4                      | 7.1                      |  |  |  |  |