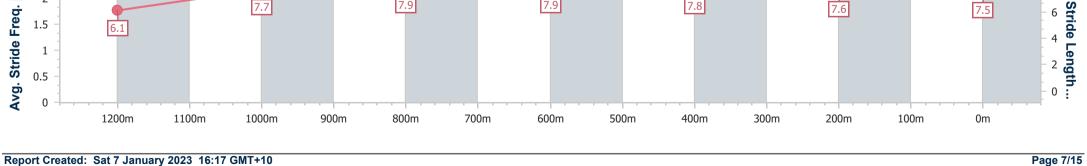

Race 6: MAGIC MILLIONS RISING STARS 3YO & 4YO Fillies & AQUIS PARK Mares Class 4 Plate - 1300m

07 January 2023 - 15:53

Track Rating: Good 3, Weather: Fine, Rail Position: True Entire

| nuov                   | Otate                    |                          | imanea                   |                          |                          |                          |                          | Hack Nati | ing. Good 3, W | Course | ii Fosition. Tu | e Littile |     |
|------------------------|--------------------------|--------------------------|--------------------------|--------------------------|--------------------------|--------------------------|--------------------------|-----------|----------------|--------|-----------------|-----------|-----|
| Section                | Overall                  | 1200m                    | 1000m                    | 800m                     | 600m                     | 400m                     | 200m                     |           |                |        |                 |           |     |
| Section Times          | 1:15.24 [3]<br>(0:08.33) | 1:06.91 [4]<br>(0:11.24) | 0:55.67 [7]<br>(0:10.92) | 0:44.75 [7]<br>(0:10.85) | 0:33.90 [6]<br>(0:11.05) | 0:22.85 [6]<br>(0:11.16) | 0:11.69 [5]<br>(0:11.69) |           |                |        |                 |           |     |
| Average Speed [km/h]   | 43.1                     | 64.1                     | 65.6                     | 66.3                     | 65.5                     | 64.8                     | 61.5                     |           |                |        |                 |           |     |
| Top Speed [km/h]       | 61.4                     | 66.4                     | 66.3                     | 67.5                     | 66.3                     | 65.5                     | 63.8                     |           |                |        |                 |           |     |
| Avg. Dist. to Rail [m] | 1.2                      | 0.7                      | 1.0                      | 0.4                      | 1.1                      | 4.4                      | 6.0                      |           |                |        |                 |           |     |
| vg. Stride Freq. [Hz]  | 2.2                      | 2.3                      | 2.3                      | 2.3                      | 2.3                      | 2.4                      | 2.3                      |           |                |        |                 |           |     |
| vg. Stride Length [m]  | 6.1                      | 7.7                      | 7.9                      | 7.9                      | 7.8                      | 7.6                      | 7.5                      |           |                |        |                 |           |     |
| 0<br>3<br>6<br>9<br>12 |                          | 7                        |                          | 7                        |                          | 66.3                     |                          | 65.5      |                | 5      |                 | 61.5      | - 6 |
| 1200m                  | 1100m                    | 1000m                    | 900m                     | 800m                     | 700m                     | 600m                     | 500m                     | 400m      | 300m           | 200m   | 100m            | 0m        |     |
| 2.5                    |                          | 7.7                      |                          | 7.9                      | ]                        | 7.9                      | 3                        | 7.8       |                | 7.6    |                 | 7.5       |     |