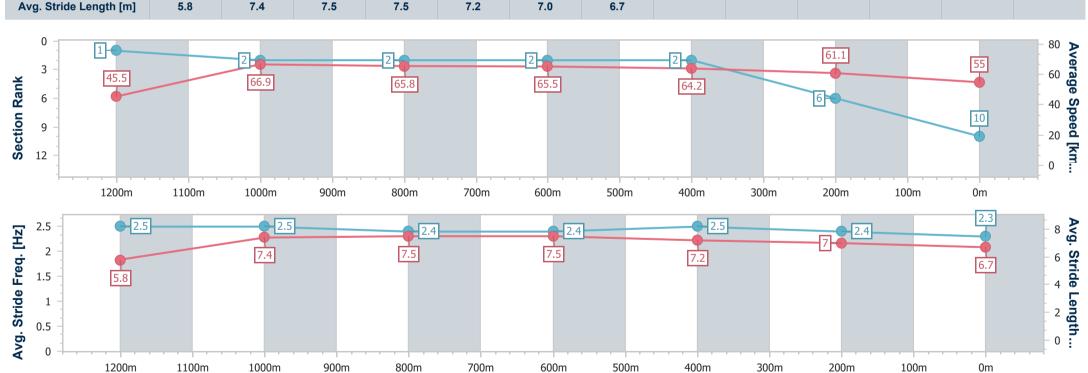

Race 6: MAGIC MILLIONS RISING STARS 3YO & 4YO Fillies & AQUIS PARK Mares Class 4 Plate - 1300m

07 January 2023 - 15:53

Track Rating: Good 3, Weather: Fine, Rail Position: True Entire Course

| Section                | Overall                   | 1200m                    | 1000m                    | 800m                     | 600m                     | 400m                     | 200m                     |
|------------------------|---------------------------|--------------------------|--------------------------|--------------------------|--------------------------|--------------------------|--------------------------|
| Section Times          | 1:16.89 [10]<br>(0:07.90) | 1:08.99 [1]<br>(0:10.77) | 0:58.22 [2]<br>(0:11.02) | 0:47.20 [2]<br>(0:11.02) | 0:36.18 [2]<br>(0:11.29) | 0:24.89 [2]<br>(0:11.80) | 0:13.09 [6]<br>(0:13.09) |
| Average Speed [km/h]   | 45.5                      | 66.9                     | 65.8                     | 65.5                     | 64.2                     | 61.1                     | 55.0                     |
| Top Speed [km/h]       | 65.9                      | 68.9                     | 67.0                     | 67.3                     | 66.7                     | 63.1                     | 57.9                     |
| Avg. Dist. to Rail [m] | 9.9                       | 5.2                      | 1.1                      | 1.0                      | 1.1                      | 2.3                      | 3.0                      |
| Avg. Stride Freq. [Hz] | 2.5                       | 2.5                      | 2.4                      | 2.4                      | 2.5                      | 2.4                      | 2.3                      |
| Avg. Stride Length [m] | 5.8                       | 7.4                      | 7.5                      | 7.5                      | 7.2                      | 7.0                      | 6.7                      |