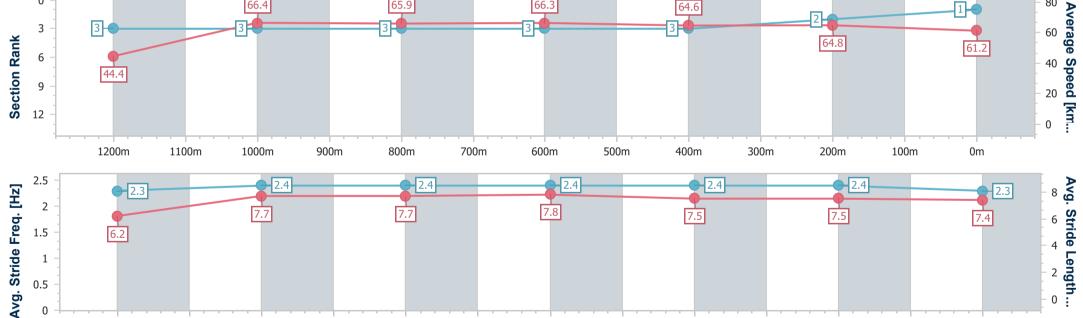

|                        |                          |                          |                          |                          |                          |                          |                          |      | Course |   |          |
|------------------------|--------------------------|--------------------------|--------------------------|--------------------------|--------------------------|--------------------------|--------------------------|------|--------|---|----------|
| Section                | Overall                  | 1200m                    | 1000m                    | 800m                     | 600m                     | 400m                     | 200m                     |      |        |   |          |
| Section Times          | 1:14.94 [1]<br>(0:08.15) | 1:06.79 [3]<br>(0:10.84) | 0:55.95 [3]<br>(0:11.01) | 0:44.94 [3]<br>(0:10.89) | 0:34.05 [3]<br>(0:11.16) | 0:22.89 [3]<br>(0:11.14) | 0:11.75 [2]<br>(0:11.75) |      |        |   |          |
| Average Speed [km/h]   | 44.4                     | 66.4                     | 65.9                     | 66.3                     | 64.6                     | 64.8                     | 61.2                     |      |        |   |          |
| Top Speed [km/h]       | 64.0                     | 67.9                     | 67.4                     | 67.5                     | 66.2                     | 65.5                     | 63.7                     |      |        |   |          |
| Avg. Dist. to Rail [m] | 5.3                      | 2.2                      | 1.4                      | 0.7                      | 0.5                      | 2.0                      | 3.1                      |      |        |   |          |
| Avg. Stride Freq. [Hz] | 2.3                      | 2.4                      | 2.4                      | 2.4                      | 2.4                      | 2.4                      | 2.3                      |      |        |   |          |
| Avg. Stride Length [m] | 6.2                      | 7.7                      | 7.7                      | 7.8                      | 7.5                      | 7.5                      | 7.4                      |      |        |   |          |
| 3 3                    |                          | 66.4                     |                          | 65.9                     |                          | 66.3                     |                          | 64.6 | 2      | 1 | 80 Avera |

600m

500m

400m

300m

200m

Report Created: Sat 7 January 2023 16:17 GMT+10

1100m

1000m

900m

800m

700m

[] Ranking at each section and finish

No data available at this section -0----

1200m

NA No data available

0