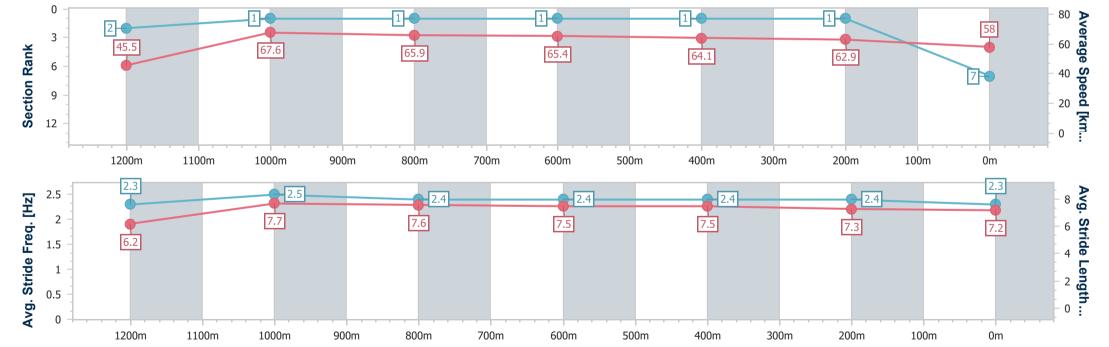

| Section                | Overall                  | 1200m                    | 1000m                    | 800m                     | 600m                     | 400m                     | 200m                     |  |   |  |
|------------------------|--------------------------|--------------------------|--------------------------|--------------------------|--------------------------|--------------------------|--------------------------|--|---|--|
| Section Times          | 1:15.44 [7]<br>(0:07.92) | 1:07.52 [2]<br>(0:10.65) | 0:56.87 [1]<br>(0:10.93) | 0:45.94 [1]<br>(0:10.99) | 0:34.95 [1]<br>(0:11.12) | 0:23.83 [1]<br>(0:11.44) | 0:12.39 [1]<br>(0:12.39) |  | ' |  |
| Average Speed [km/h]   | 45.5                     | 67.6                     | 65.9                     | 65.4                     | 64.1                     | 62.9                     | 58.0                     |  |   |  |
| Top Speed [km/h]       | 63.8                     | 69.2                     | 67.9                     | 67.2                     | 65.5                     | 64.1                     | 61.3                     |  |   |  |
| Avg. Dist. to Rail [m] | 1.4                      | 0.5                      | 0.2                      | 0.2                      | 1.5                      | 0.8                      | 0.2                      |  |   |  |
| Avg. Stride Freq. [Hz] | 2.3                      | 2.5                      | 2.4                      | 2.4                      | 2.4                      | 2.4                      | 2.3                      |  |   |  |
| Avg. Stride Length [m] | 6.2                      | 7.7                      | 7.6                      | 7.5                      | 7.5                      | 7.3                      | 7.2                      |  |   |  |