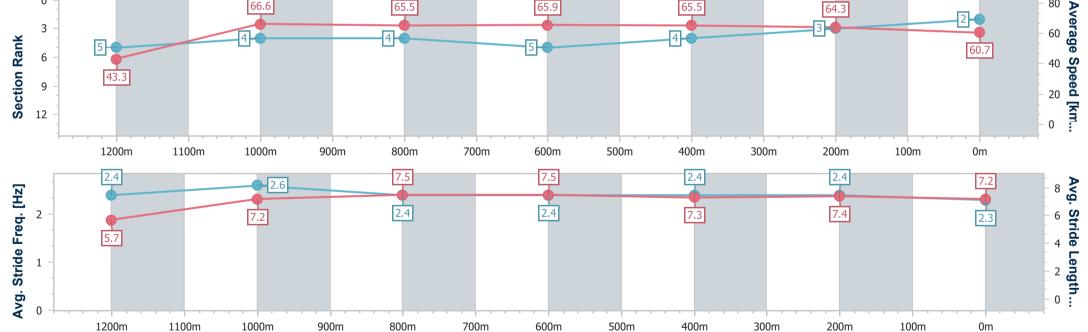

Race 6: MAGIC MILLIONS RISING STARS 3YO & 4YO Fillies & AQUIS PARK Mares Class 4 Plate - 1300m

07 January 2023 - 15:53

Track Rating: Good 3, Weather: Fine, Rail Position: True Entire

| nuov                   | Otate                    |                          | imanea                   |                          |                          |                          |                          | Hack Nati | ing. Good 3, W | Course | ii Fosition. Tu | e Littile |     |
|------------------------|--------------------------|--------------------------|--------------------------|--------------------------|--------------------------|--------------------------|--------------------------|-----------|----------------|--------|-----------------|-----------|-----|
| Section                | Overall                  | 1200m                    | 1000m                    | 800m                     | 600m                     | 400m                     | 200m                     |           |                |        |                 |           |     |
| Section Times          | 1:15.24 [3]<br>(0:08.33) | 1:06.91 [4]<br>(0:11.24) | 0:55.67 [7]<br>(0:10.92) | 0:44.75 [7]<br>(0:10.85) | 0:33.90 [6]<br>(0:11.05) | 0:22.85 [6]<br>(0:11.16) | 0:11.69 [5]<br>(0:11.69) |           |                |        |                 |           |     |
| Average Speed [km/h]   | 43.1                     | 64.1                     | 65.6                     | 66.3                     | 65.5                     | 64.8                     | 61.5                     |           |                |        |                 |           |     |
| Top Speed [km/h]       | 61.4                     | 66.4                     | 66.3                     | 67.5                     | 66.3                     | 65.5                     | 63.8                     |           |                |        |                 |           |     |
| Avg. Dist. to Rail [m] | 1.2                      | 0.7                      | 1.0                      | 0.4                      | 1.1                      | 4.4                      | 6.0                      |           |                |        |                 |           |     |
| vg. Stride Freq. [Hz]  | 2.2                      | 2.3                      | 2.3                      | 2.3                      | 2.3                      | 2.4                      | 2.3                      |           |                |        |                 |           |     |
| vg. Stride Length [m]  | 6.1                      | 7.7                      | 7.9                      | 7.9                      | 7.8                      | 7.6                      | 7.5                      |           |                |        |                 |           |     |
| 0<br>3<br>6<br>9<br>12 |                          | 7                        |                          | 7                        |                          | 66.3                     |                          | 65.5      |                | 5      |                 | 61.5      | - 6 |
| 1200m                  | 1100m                    | 1000m                    | 900m                     | 800m                     | 700m                     | 600m                     | 500m                     | 400m      | 300m           | 200m   | 100m            | 0m        |     |
| 2.5                    |                          | 7.7                      |                          | 7.9                      | ]                        | 7.9                      | 3                        | 7.8       |                | 7.6    |                 | 7.5       |     |