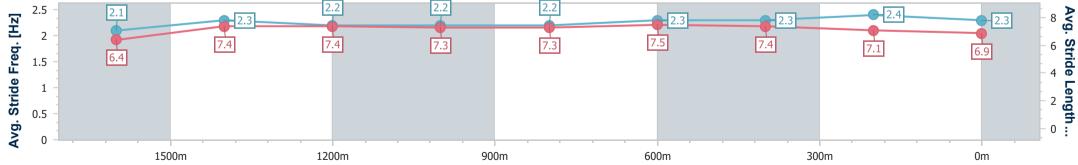

1200m

Aquis Park Gold Coast QLD Professional

Race 8: THE TAB WAVE - 1800m

07 January 2023 - 17:14 Track Rating: Good 3, Weather: Fine, Rail Position: True Entire Course

300m

| Section                | Overall                  | 1600m                     | 1400m                     | 1200m                     | 1000m                     | 800m                      | 600m                      | 400m                      | 200m                     |  |  |
|------------------------|--------------------------|---------------------------|---------------------------|---------------------------|---------------------------|---------------------------|---------------------------|---------------------------|--------------------------|--|--|
| Section Times          | 1:49.74 [8]<br>(0:14.81) | 1:34.93 [12]<br>(0:11.73) | 1:23.20 [12]<br>(0:12.21) | 1:10.99 [12]<br>(0:12.27) | 0:58.72 [13]<br>(0:12.40) | 0:46.32 [13]<br>(0:11.63) | 0:34.69 [10]<br>(0:11.47) | 0:23.22 [10]<br>(0:11.49) | 0:11.73 [9]<br>(0:11.73) |  |  |
| Average Speed [km/h]   | 48.7                     | 61.7                      | 59.1                      | 58.7                      | 58.6                      | 62.3                      | 63.4                      | 63.0                      | 61.4                     |  |  |
| Top Speed [km/h]       | 62.1                     | 62.9                      | 61.3                      | 60.6                      | 60.3                      | 63.5                      | 64.4                      | 63.5                      | 63.0                     |  |  |
| Avg. Dist. to Rail [m] | 5.7                      | 1.2                       | 1.6                       | 2.1                       | 1.7                       | 1.4                       | 2.0                       | 4.3                       | 5.9                      |  |  |
| Avg. Stride Freq. [Hz] | 2.1                      | 2.2                       | 2.1                       | 2.1                       | 2.1                       | 2.2                       | 2.2                       | 2.3                       | 2.2                      |  |  |
| Avg. Stride Length [m] | 6.5                      | 7.8                       | 7.8                       | 7.7                       | 7.6                       | 7.8                       | 7.8                       | 7.8                       | 7.7                      |  |  |

600m

900m

Report Created: Sat 7 January 2023 18:09 GMT+10

1500m

[] Ranking at each section and finish

-:--- No data available at this section

NA No data available

0m