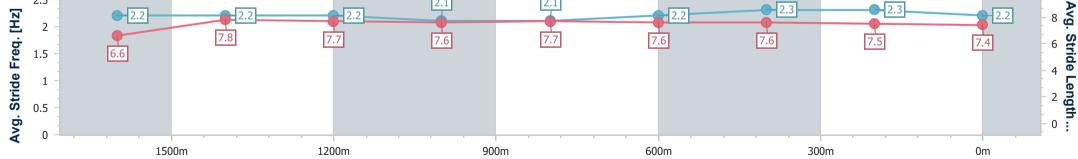

Race 8: THE TAB WAVE - 1800m

07 January 2023 - 17:14 Track Rating: Good 3, Weather: Fine, Rail Position: True Entire Course

| Section                | Overall                   | 1600m                    | 1400m                    | 1200m                    | 1000m                    | 800m                     | 600m                     | 400m                      | 200m                      |  |  |
|------------------------|---------------------------|--------------------------|--------------------------|--------------------------|--------------------------|--------------------------|--------------------------|---------------------------|---------------------------|--|--|
| Section Times          | 1:51.16 [12]<br>(0:14.31) | 1:36.85 [6]<br>(0:11.67) | 1:25.18 [5]<br>(0:12.20) | 1:12.98 [6]<br>(0:12.34) | 1:00.64 [5]<br>(0:12.41) | 0:48.23 [6]<br>(0:11.75) | 0:36.48 [7]<br>(0:11.82) | 0:24.66 [11]<br>(0:11.89) | 0:12.77 [12]<br>(0:12.77) |  |  |
| Average Speed [km/h]   | 50.4                      | 62.2                     | 59.0                     | 58.3                     | 58.3                     | 61.5                     | 61.4                     | 60.7                      | 56.3                      |  |  |
| Top Speed [km/h]       | 65.3                      | 65.3                     | 59.9                     | 59.4                     | 60.7                     | 62.7                     | 63.5                     | 61.8                      | 60.6                      |  |  |
| Avg. Dist. to Rail [m] | 8.9                       | 1.9                      | 0.3                      | 1.4                      | 0.9                      | 1.0                      | 1.3                      | 2.7                       | 3.9                       |  |  |
| Avg. Stride Freq. [Hz] | 2.3                       | 2.4                      | 2.3                      | 2.3                      | 2.2                      | 2.3                      | 2.3                      | 2.3                       | 2.3                       |  |  |
| Avg. Stride Length [m] | 6.2                       | 7.3                      | 7.2                      | 7.2                      | 7.2                      | 7.4                      | 7.3                      | 7.2                       | 6.9                       |  |  |