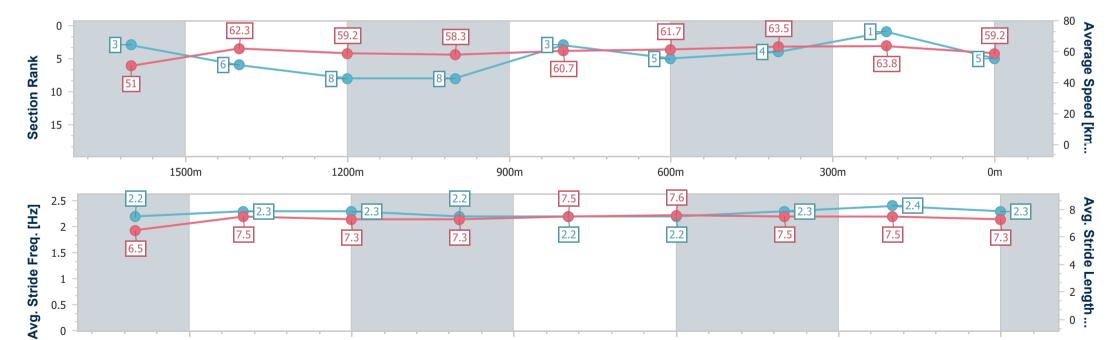

Race 8: THE TAB WAVE - 1800m

07 January 2023 - 17:14 Track Rating: Good 3, Weather: Fine, Rail Position: True Entire Course

| Section                | Overall                  | 1600m                    | 1400m                    | 1200m                    | 1000m                    | 800m                     | 600m                     | 400m                     | 200m                     |  |  |
|------------------------|--------------------------|--------------------------|--------------------------|--------------------------|--------------------------|--------------------------|--------------------------|--------------------------|--------------------------|--|--|
| Section Times          | 1:48.84 [1]<br>(0:14.17) | 1:34.67 [4]<br>(0:11.62) | 1:23.05 [4]<br>(0:12.07) | 1:10.98 [3]<br>(0:12.44) | 0:58.54 [3]<br>(0:12.43) | 0:46.11 [4]<br>(0:11.66) | 0:34.45 [3]<br>(0:11.42) | 0:23.03 [3]<br>(0:11.51) | 0:11.52 [3]<br>(0:11.52) |  |  |
| Average Speed [km/h]   | 50.9                     | 62.2                     | 59.7                     | 57.8                     | 57.9                     | 61.6                     | 62.6                     | 62.5                     | 62.5                     |  |  |
| Top Speed [km/h]       | 64.1                     | 63.5                     | 61.2                     | 59.3                     | 61.1                     | 62.6                     | 63.5                     | 64.4                     | 64.4                     |  |  |
| Avg. Dist. to Rail [m] | 1.9                      | 0.7                      | 0.3                      | 0.6                      | 0.3                      | 0.6                      | 1.0                      | 1.1                      | 2.7                      |  |  |
| Avg. Stride Freq. [Hz] | 2.2                      | 2.3                      | 2.3                      | 2.2                      | 2.2                      | 2.3                      | 2.3                      | 2.3                      | 2.3                      |  |  |
| Avg. Stride Length [m] | 6.5                      | 7.5                      | 7.4                      | 7.2                      | 7.3                      | 7.5                      | 7.6                      | 7.6                      | 7.5                      |  |  |

Report Created: Sat 7 January 2023 18:09 GMT+10

[] Ranking at each section and finish

-:--- No data available at this section

NA No data available

Page 5/17

| 1 |  |
|---|--|
|   |  |

| Horse/Jockey Name              | Ashgrove       |
|--------------------------------|----------------|
| Final Rank                     | 2              |
| Fastest Section Time (Section) | 0:11.40 (400m) |
| Top Speed [km/h] (Section)     | 64.2 (400m)    |
| Race State                     | Finished       |