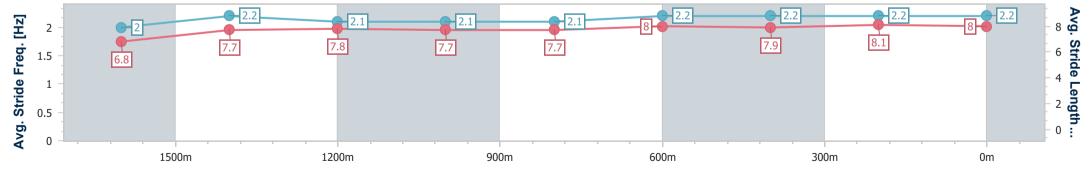

Race 8: THE TAB WAVE - 1800m

07 January 2023 - 17:14 Track Rating: Good 3, Weather: Fine, Rail Position: True Entire Course

| Section                | Overall                  | 1600m                     | 1400m                     | 1200m                     | 1000m                     | 800m                     | 600m                     | 400m                     | 200m                     |  |  |
|------------------------|--------------------------|---------------------------|---------------------------|---------------------------|---------------------------|--------------------------|--------------------------|--------------------------|--------------------------|--|--|
| Section Times          | 1:48.97 [3]<br>(0:14.73) | 1:34.24 [11]<br>(0:11.71) | 1:22.53 [11]<br>(0:12.09) | 1:10.44 [10]<br>(0:12.35) | 0:58.09 [10]<br>(0:12.48) | 0:45.61 [9]<br>(0:11.56) | 0:34.05 [9]<br>(0:11.48) | 0:22.57 [8]<br>(0:11.24) | 0:11.33 [6]<br>(0:11.33) |  |  |
| Average Speed [km/h]   | 48.9                     | 61.6                      | 59.5                      | 58.3                      | 57.7                      | 62.1                     | 62.4                     | 64.0                     | 63.6                     |  |  |
| Top Speed [km/h]       | 62.4                     | 63.4                      | 62.6                      | 60.4                      | 60.1                      | 63.3                     | 63.8                     | 64.9                     | 64.8                     |  |  |
| Avg. Dist. to Rail [m] | 0.9                      | 0.7                       | 0.1                       | 0.5                       | 0.2                       | 0.9                      | 1.0                      | 2.4                      | 6.3                      |  |  |
| Avg. Stride Freq. [Hz] | 2.0                      | 2.2                       | 2.1                       | 2.1                       | 2.1                       | 2.2                      | 2.2                      | 2.2                      | 2.2                      |  |  |
| Avg. Stride Length [m] | 6.8                      | 7.7                       | 7.8                       | 7.7                       | 7.7                       | 8.0                      | 7.9                      | 8.1                      | 8.0                      |  |  |

Report Created: Sat 7 January 2023 18:09 GMT+10

[] Ranking at each section and finish

-:--- No data available at this section

NA No data available

Page 7/17

| Horse/Jockey Name              | Head Of State  |
|--------------------------------|----------------|
| Final Rank                     | 4              |
| Fastest Section Time (Section) | 0:11.30 (600m) |
| Top Speed [km/h] (Section)     | 65.6 (600m)    |
| Race State                     | Finished       |