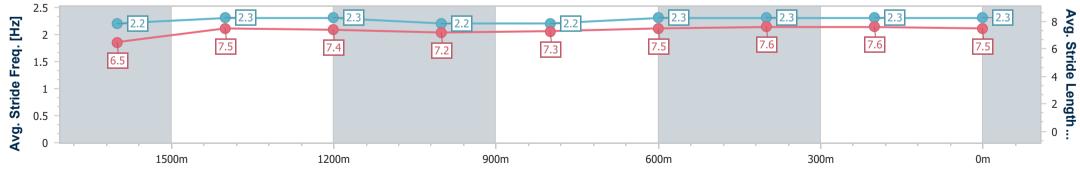

Race 8: THE TAB WAVE - 1800m

07 January 2023 - 17:14 Track Rating: Good 3, Weather: Fine, Rail Position: True Entire Course

| Section                | Overall                  | 1600m                    | 1400m                    | 1200m                    | 1000m                    | 800m                     | 600m                     | 400m                     | 200m                     |  |  |
|------------------------|--------------------------|--------------------------|--------------------------|--------------------------|--------------------------|--------------------------|--------------------------|--------------------------|--------------------------|--|--|
| Section Times          | 1:48.84 [1]<br>(0:14.17) | 1:34.67 [4]<br>(0:11.62) | 1:23.05 [4]<br>(0:12.07) | 1:10.98 [3]<br>(0:12.44) | 0:58.54 [3]<br>(0:12.43) | 0:46.11 [4]<br>(0:11.66) | 0:34.45 [3]<br>(0:11.42) | 0:23.03 [3]<br>(0:11.51) | 0:11.52 [3]<br>(0:11.52) |  |  |
| Average Speed [km/h]   | 50.9                     | 62.2                     | 59.7                     | 57.8                     | 57.9                     | 61.6                     | 62.6                     | 62.5                     | 62.5                     |  |  |
| Top Speed [km/h]       | 64.1                     | 63.5                     | 61.2                     | 59.3                     | 61.1                     | 62.6                     | 63.5                     | 64.4                     | 64.4                     |  |  |
| Avg. Dist. to Rail [m] | 1.9                      | 0.7                      | 0.3                      | 0.6                      | 0.3                      | 0.6                      | 1.0                      | 1.1                      | 2.7                      |  |  |
| Avg. Stride Freq. [Hz] | 2.2                      | 2.3                      | 2.3                      | 2.2                      | 2.2                      | 2.3                      | 2.3                      | 2.3                      | 2.3                      |  |  |
| Avg. Stride Length [m] | 6.5                      | 7.5                      | 7.4                      | 7.2                      | 7.3                      | 7.5                      | 7.6                      | 7.6                      | 7.5                      |  |  |