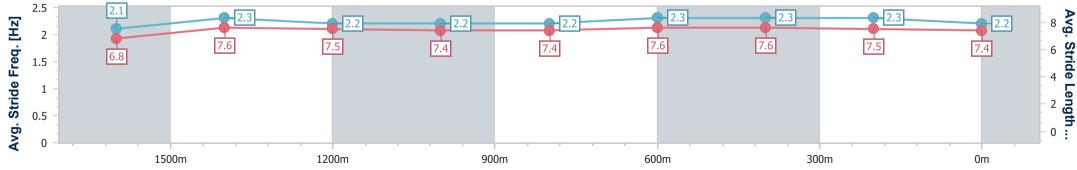

Race 8: THE TAB WAVE - 1800m

07 January 2023 - 17:14 Track Rating: Good 3, Weather: Fine, Rail Position: True Entire Course

| Section                | Overall                  | 1600m                     | 1400m                     | 1200m                     | 1000m                     | 800m                     | 600m                     | 400m                     | 200m                     |  |  |
|------------------------|--------------------------|---------------------------|---------------------------|---------------------------|---------------------------|--------------------------|--------------------------|--------------------------|--------------------------|--|--|
| Section Times          | 1:48.97 [3]<br>(0:14.73) | 1:34.24 [11]<br>(0:11.71) | 1:22.53 [11]<br>(0:12.09) | 1:10.44 [10]<br>(0:12.35) | 0:58.09 [10]<br>(0:12.48) | 0:45.61 [9]<br>(0:11.56) | 0:34.05 [9]<br>(0:11.48) | 0:22.57 [8]<br>(0:11.24) | 0:11.33 [6]<br>(0:11.33) |  |  |
| Average Speed [km/h]   | 48.9                     | 61.6                      | 59.5                      | 58.3                      | 57.7                      | 62.1                     | 62.4                     | 64.0                     | 63.6                     |  |  |
| Top Speed [km/h]       | 62.4                     | 63.4                      | 62.6                      | 60.4                      | 60.1                      | 63.3                     | 63.8                     | 64.9                     | 64.8                     |  |  |
| Avg. Dist. to Rail [m] | 0.9                      | 0.7                       | 0.1                       | 0.5                       | 0.2                       | 0.9                      | 1.0                      | 2.4                      | 6.3                      |  |  |
| Avg. Stride Freq. [Hz] | 2.0                      | 2.2                       | 2.1                       | 2.1                       | 2.1                       | 2.2                      | 2.2                      | 2.2                      | 2.2                      |  |  |
| Avg. Stride Length [m] | 6.8                      | 7.7                       | 7.8                       | 7.7                       | 7.7                       | 8.0                      | 7.9                      | 8.1                      | 8.0                      |  |  |

Report Created: Sat 7 January 2023 18:09 GMT+10

[] Ranking at each section and finish

-:--- No data available at this section

NA No data available

Page 7/17

| Horse/Jockey Name              | Head Of State  |
|--------------------------------|----------------|
| Final Rank                     | 4              |
| Fastest Section Time (Section) | 0:11.30 (600m) |
| Top Speed [km/h] (Section)     | 65.6 (600m)    |
| Race State                     | Finished       |