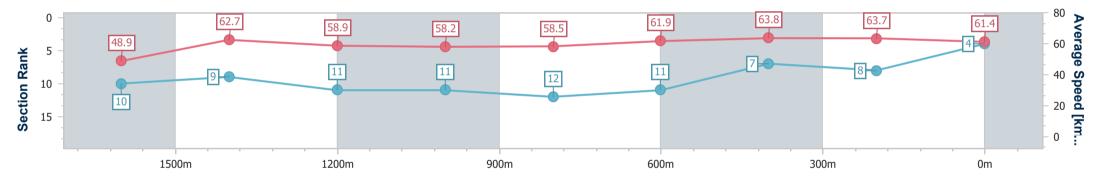

Race 8: THE TAB WAVE - 1800m

07 January 2023 - 17:14 Track Rating: Good 3, Weather: Fine, Rail Position: True Entire Course

| Section                | Overall                  | 1600m                     | 1400m                    | 1200m                     | 1000m                     | 800m                      | 600m                      | 400m                     | 200m                     |  |  |
|------------------------|--------------------------|---------------------------|--------------------------|---------------------------|---------------------------|---------------------------|---------------------------|--------------------------|--------------------------|--|--|
| Section Times          | 1:49.21 [4]<br>(0:14.69) | 1:34.52 [10]<br>(0:11.54) | 1:22.98 [9]<br>(0:12.25) | 1:10.73 [11]<br>(0:12.38) | 0:58.35 [11]<br>(0:12.41) | 0:45.94 [12]<br>(0:11.60) | 0:34.34 [11]<br>(0:11.30) | 0:23.04 [7]<br>(0:11.32) | 0:11.72 [8]<br>(0:11.72) |  |  |
| Average Speed [km/h]   | 48.9                     | 62.7                      | 58.9                     | 58.2                      | 58.5                      | 61.9                      | 63.8                      | 63.7                     | 61.4                     |  |  |
| Top Speed [km/h]       | 63.9                     | 63.9                      | 60.1                     | 59.5                      | 61.4                      | 62.5                      | 65.6                      | 64.5                     | 64.0                     |  |  |
| Avg. Dist. to Rail [m] | 2.7                      | 0.9                       | 1.8                      | 3.0                       | 1.6                       | 0.5                       | 0.2                       | 2.7                      | 4.9                      |  |  |
| Avg. Stride Freq. [Hz] | 2.0                      | 2.2                       | 2.1                      | 2.1                       | 2.1                       | 2.1                       | 2.2                       | 2.2                      | 2.1                      |  |  |
| Avg. Stride Length [m] | 6.9                      | 8.0                       | 7.8                      | 7.9                       | 7.8                       | 8.2                       | 8.1                       | 8.0                      | 8.0                      |  |  |

Report Created: Sat 7 January 2023 18:09 GMT+10

[] Ranking at each section and finish

-:--- No data available at this section

NA No data available

Page 8/17

| Horse/Jockey Name              | Military Gambler |
|--------------------------------|------------------|
| Final Rank                     | 5                |
| Fastest Section Time (Section) | 0:11.30 (400m)   |
| Top Speed [km/h] (Section)     | 66.2 (1600m)     |
| Race State                     | Finished         |