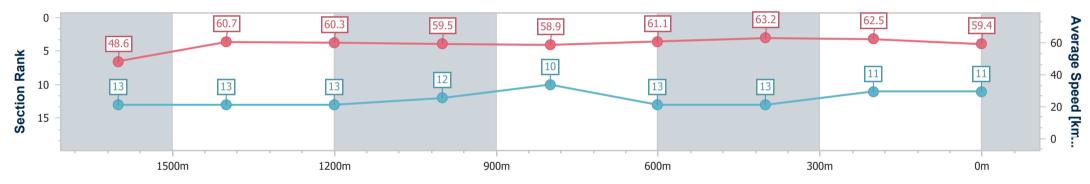

Aquis Park Gold Coast QLD Professional

Race 8: THE TAB WAVE - 1800m

07 January 2023 - 17:14 Track Rating: Good 3, Weather: Fine, Rail Position: True Entire Course

| Section                | Overall                   | 1600m                     | 1400m                     | 1200m                     | 1000m                     | 800m                      | 600m                      | 400m                      | 200m                      |  |  |
|------------------------|---------------------------|---------------------------|---------------------------|---------------------------|---------------------------|---------------------------|---------------------------|---------------------------|---------------------------|--|--|
| Section Times          | 1:50.43 [11]<br>(0:14.81) | 1:35.62 [13]<br>(0:12.06) | 1:23.56 [13]<br>(0:11.98) | 1:11.58 [13]<br>(0:12.09) | 0:59.49 [12]<br>(0:12.39) | 0:47.10 [10]<br>(0:11.88) | 0:35.22 [13]<br>(0:11.53) | 0:23.69 [13]<br>(0:11.58) | 0:12.11 [11]<br>(0:12.11) |  |  |
| Average Speed [km/h]   | 48.6                      | 60.7                      | 60.3                      | 59.5                      | 58.9                      | 61.1                      | 63.2                      | 62.5                      | 59.4                      |  |  |
| Top Speed [km/h]       | 61.4                      | 61.7                      | 61.7                      | 60.4                      | 59.8                      | 61.9                      | 64.7                      | 63.3                      | 61.3                      |  |  |
| Avg. Dist. to Rail [m] | 9.3                       | 2.9                       | 2.5                       | 3.2                       | 2.3                       | 2.3                       | 2.1                       | 6.1                       | 7.7                       |  |  |
| Avg. Stride Freq. [Hz] | 2.2                       | 2.3                       | 2.3                       | 2.2                       | 2.2                       | 2.2                       | 2.3                       | 2.2                       | 2.2                       |  |  |
| Avg. Stride Length [m] | 6.2                       | 7.3                       | 7.5                       | 7.4                       | 7.4                       | 7.7                       | 7.8                       | 7.8                       | 7.5                       |  |  |