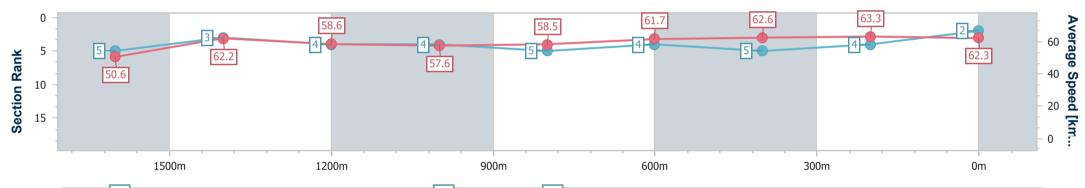

Race 8: THE TAB WAVE - 1800m

07 January 2023 - 17:14 Track Rating: Good 3, Weather: Fine, Rail Position: True Entire Course

| Section                | Overall                  | 1600m                    | 1400m                    | 1200m                    | 1000m                    | 800m                     | 600m                     | 400m                     | 200m                     |  |  |
|------------------------|--------------------------|--------------------------|--------------------------|--------------------------|--------------------------|--------------------------|--------------------------|--------------------------|--------------------------|--|--|
| Section Times          | 1:48.89 [2]<br>(0:14.22) | 1:34.67 [5]<br>(0:11.43) | 1:23.24 [3]<br>(0:12.28) | 1:10.96 [4]<br>(0:12.49) | 0:58.47 [4]<br>(0:12.35) | 0:46.12 [5]<br>(0:11.67) | 0:34.45 [4]<br>(0:11.51) | 0:22.94 [5]<br>(0:11.40) | 0:11.54 [4]<br>(0:11.54) |  |  |
| Average Speed [km/h]   | 50.6                     | 62.2                     | 58.6                     | 57.6                     | 58.5                     | 61.7                     | 62.6                     | 63.3                     | 62.3                     |  |  |
| Top Speed [km/h]       | 63.5                     | 64.0                     | 60.1                     | 60.0                     | 61.3                     | 63.0                     | 63.5                     | 64.2                     | 64.0                     |  |  |
| Avg. Dist. to Rail [m] | 1.8                      | 2.2                      | 0.8                      | 1.5                      | 0.7                      | 0.3                      | 0.3                      | 2.6                      | 4.2                      |  |  |
| Avg. Stride Freq. [Hz] | 2.2                      | 2.4                      | 2.3                      | 2.2                      | 2.2                      | 2.3                      | 2.3                      | 2.3                      | 2.3                      |  |  |
| Avg. Stride Length [m] | 6.3                      | 7.3                      | 7.2                      | 7.3                      | 7.3                      | 7.6                      | 7.6                      | 7.6                      | 7.4                      |  |  |