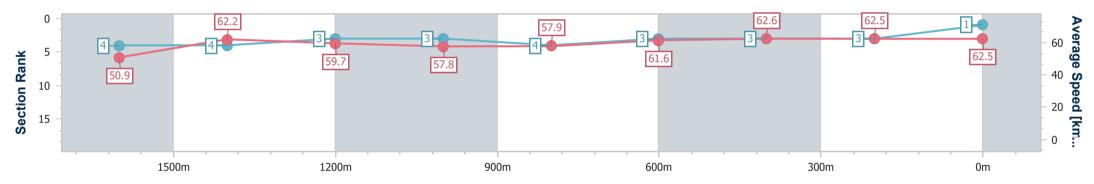

Race 8: THE TAB WAVE - 1800m

07 January 2023 - 17:14 Track Rating: Good 3, Weather: Fine, Rail Position: True Entire Course

| Section                | Overall                  | 1600m                    | 1400m                    | 1200m                    | 1000m                    | 800m                     | 600m                     | 400m                     | 200m                     |  |  |
|------------------------|--------------------------|--------------------------|--------------------------|--------------------------|--------------------------|--------------------------|--------------------------|--------------------------|--------------------------|--|--|
| Section Times          | 1:48.84 [1]<br>(0:14.17) | 1:34.67 [4]<br>(0:11.62) | 1:23.05 [4]<br>(0:12.07) | 1:10.98 [3]<br>(0:12.44) | 0:58.54 [3]<br>(0:12.43) | 0:46.11 [4]<br>(0:11.66) | 0:34.45 [3]<br>(0:11.42) | 0:23.03 [3]<br>(0:11.51) | 0:11.52 [3]<br>(0:11.52) |  |  |
| Average Speed [km/h]   | 50.9                     | 62.2                     | 59.7                     | 57.8                     | 57.9                     | 61.6                     | 62.6                     | 62.5                     | 62.5                     |  |  |
| Top Speed [km/h]       | 64.1                     | 63.5                     | 61.2                     | 59.3                     | 61.1                     | 62.6                     | 63.5                     | 64.4                     | 64.4                     |  |  |
| Avg. Dist. to Rail [m] | 1.9                      | 0.7                      | 0.3                      | 0.6                      | 0.3                      | 0.6                      | 1.0                      | 1.1                      | 2.7                      |  |  |
| Avg. Stride Freq. [Hz] | 2.2                      | 2.3                      | 2.3                      | 2.2                      | 2.2                      | 2.3                      | 2.3                      | 2.3                      | 2.3                      |  |  |
| Avg. Stride Length [m] | 6.5                      | 7.5                      | 7.4                      | 7.2                      | 7.3                      | 7.5                      | 7.6                      | 7.6                      | 7.5                      |  |  |