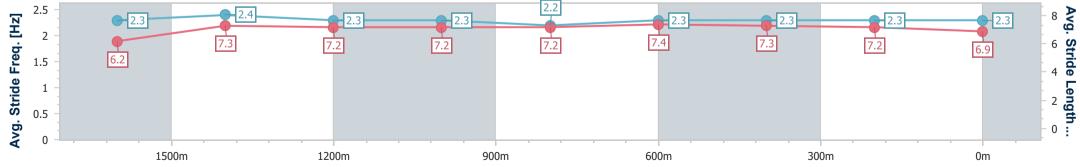

Race 8: THE TAB WAVE - 1800m

07 January 2023 - 17:14 Track Rating: Good 3, Weather: Fine, Rail Position: True Entire Course

| Section                | Overall                  | 1600m                    | 1400m                    | 1200m                    | 1000m                    | 800m                     | 600m                     | 400m                     | 200m                     |  |  |
|------------------------|--------------------------|--------------------------|--------------------------|--------------------------|--------------------------|--------------------------|--------------------------|--------------------------|--------------------------|--|--|
| Section Times          | 1:48.84 [1]<br>(0:14.17) | 1:34.67 [4]<br>(0:11.62) | 1:23.05 [4]<br>(0:12.07) | 1:10.98 [3]<br>(0:12.44) | 0:58.54 [3]<br>(0:12.43) | 0:46.11 [4]<br>(0:11.66) | 0:34.45 [3]<br>(0:11.42) | 0:23.03 [3]<br>(0:11.51) | 0:11.52 [3]<br>(0:11.52) |  |  |
| Average Speed [km/h]   | 50.9                     | 62.2                     | 59.7                     | 57.8                     | 57.9                     | 61.6                     | 62.6                     | 62.5                     | 62.5                     |  |  |
| Top Speed [km/h]       | 64.1                     | 63.5                     | 61.2                     | 59.3                     | 61.1                     | 62.6                     | 63.5                     | 64.4                     | 64.4                     |  |  |
| Avg. Dist. to Rail [m] | 1.9                      | 0.7                      | 0.3                      | 0.6                      | 0.3                      | 0.6                      | 1.0                      | 1.1                      | 2.7                      |  |  |
| Avg. Stride Freq. [Hz] | 2.2                      | 2.3                      | 2.3                      | 2.2                      | 2.2                      | 2.3                      | 2.3                      | 2.3                      | 2.3                      |  |  |
| Avg. Stride Length [m] | 6.5                      | 7.5                      | 7.4                      | 7.2                      | 7.3                      | 7.5                      | 7.6                      | 7.6                      | 7.5                      |  |  |

Report Created: Sat 7 January 2023 18:09 GMT+10

[] Ranking at each section and finish

-:--- No data available at this section

NA No data available

Page 5/17

| 1 |  |
|---|--|
|   |  |

| Horse/Jockey Name              | Ashgrove       |
|--------------------------------|----------------|
| Final Rank                     | 2              |
| Fastest Section Time (Section) | 0:11.40 (400m) |
| Top Speed [km/h] (Section)     | 64.2 (400m)    |
| Race State                     | Finished       |