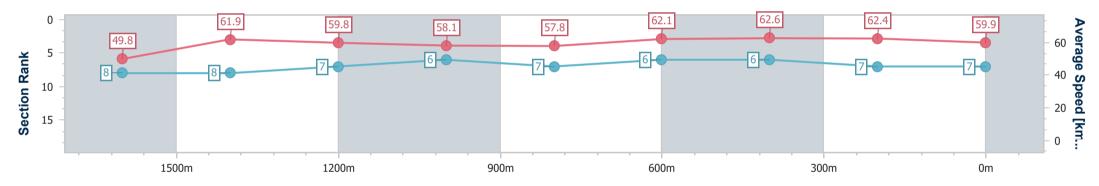

Race 8: THE TAB WAVE - 1800m

07 January 2023 - 17:14 Track Rating: Good 3, Weather: Fine, Rail Position: True Entire Course

| Section                | Overall                  | 1600m                    | 1400m                    | 1200m                    | 1000m                    | 800m                     | 600m                     | 400m                     | 200m                     |  |  |
|------------------------|--------------------------|--------------------------|--------------------------|--------------------------|--------------------------|--------------------------|--------------------------|--------------------------|--------------------------|--|--|
| Section Times          | 1:49.70 [7]<br>(0:14.48) | 1:35.22 [8]<br>(0:11.69) | 1:23.53 [8]<br>(0:12.08) | 1:11.45 [7]<br>(0:12.40) | 0:59.05 [6]<br>(0:12.43) | 0:46.62 [7]<br>(0:11.58) | 0:35.04 [6]<br>(0:11.46) | 0:23.58 [6]<br>(0:11.55) | 0:12.03 [7]<br>(0:12.03) |  |  |
| Average Speed [km/h]   | 49.8                     | 61.9                     | 59.8                     | 58.1                     | 57.8                     | 62.1                     | 62.6                     | 62.4                     | 59.9                     |  |  |
| Top Speed [km/h]       | 63.5                     | 63.0                     | 60.9                     | 59.9                     | 61.4                     | 62.9                     | 63.3                     | 63.4                     | 61.7                     |  |  |
| Avg. Dist. to Rail [m] | 1.2                      | 1.1                      | 0.9                      | 0.5                      | 0.2                      | 0.6                      | 0.8                      | 2.1                      | 3.7                      |  |  |
| Avg. Stride Freq. [Hz] | 2.0                      | 2.1                      | 2.1                      | 2.1                      | 2.1                      | 2.1                      | 2.2                      | 2.2                      | 2.1                      |  |  |
| Avg. Stride Length [m] | 6.9                      | 8.1                      | 7.9                      | 7.9                      | 7.8                      | 8.2                      | 8.1                      | 8.1                      | 7.9                      |  |  |

Report Created: Sat 7 January 2023 18:09 GMT+10

[] Ranking at each section and finish

-:--- No data available at this section

NA No data available

Page 11/17

| Horse/Jockey Name              | Circling       |
|--------------------------------|----------------|
| Final Rank                     | 8              |
| Fastest Section Time (Section) | 0:11.47 (600m) |
| Top Speed [km/h] (Section)     | 64.4 (600m)    |
| Race State                     | Finished       |