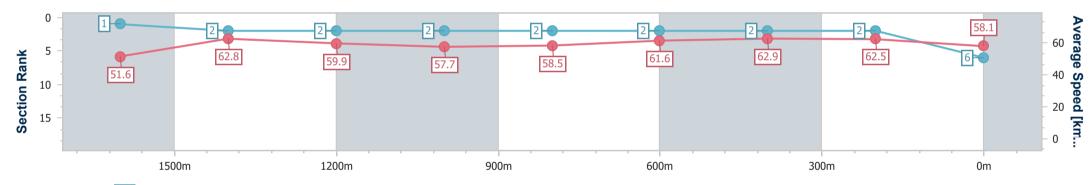

Race 8: THE TAB WAVE - 1800m

07 January 2023 - 17:14 Track Rating: Good 3, Weather: Fine, Rail Position: True Entire Course

| Section                | Overall                  | 1600m                    | 1400m                    | 1200m                    | 1000m                    | 800m                     | 600m                     | 400m                     | 200m                     |  |  |
|------------------------|--------------------------|--------------------------|--------------------------|--------------------------|--------------------------|--------------------------|--------------------------|--------------------------|--------------------------|--|--|
| Section Times          | 1:49.64 [6]<br>(0:13.97) | 1:35.67 [1]<br>(0:11.62) | 1:24.05 [2]<br>(0:12.05) | 1:12.00 [2]<br>(0:12.49) | 0:59.51 [2]<br>(0:12.33) | 0:47.18 [2]<br>(0:11.73) | 0:35.45 [2]<br>(0:11.52) | 0:23.93 [2]<br>(0:11.53) | 0:12.40 [2]<br>(0:12.40) |  |  |
| Average Speed [km/h]   | 51.6                     | 62.8                     | 59.9                     | 57.7                     | 58.5                     | 61.6                     | 62.9                     | 62.5                     | 58.1                     |  |  |
| Top Speed [km/h]       | 65.1                     | 64.9                     | 61.6                     | 59.1                     | 61.1                     | 62.4                     | 63.8                     | 63.7                     | 61.3                     |  |  |
| Avg. Dist. to Rail [m] | 7.3                      | 2.3                      | 1.6                      | 0.9                      | 0.3                      | 0.9                      | 1.1                      | 1.3                      | 1.2                      |  |  |
| Avg. Stride Freq. [Hz] | 2.1                      | 2.3                      | 2.2                      | 2.2                      | 2.2                      | 2.3                      | 2.3                      | 2.3                      | 2.2                      |  |  |
| Avg. Stride Length [m] | 6.8                      | 7.6                      | 7.5                      | 7.4                      | 7.4                      | 7.6                      | 7.6                      | 7.5                      | 7.4                      |  |  |

Report Created: Sat 7 January 2023 18:09 GMT+10

[] Ranking at each section and finish

-:--- No data available at this section

NA No data available

Page 10/17

| - 1 |  |
|-----|--|

| Horse/Jockey Name              | Kipling's Journey |
|--------------------------------|-------------------|
| Final Rank                     | 7                 |
| Fastest Section Time (Section) | 0:11.46 (600m)    |
| Top Speed [km/h] (Section)     | 63.5 (Overall)    |
| Race State                     | Finished          |
|                                |                   |