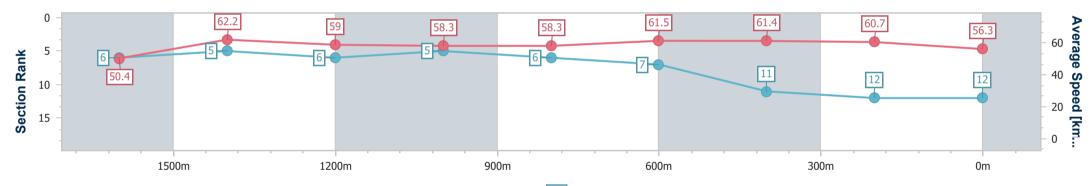

Race 8: THE TAB WAVE - 1800m

07 January 2023 - 17:14 Track Rating: Good 3, Weather: Fine, Rail Position: True Entire Course

| Section                | Overall                   | 1600m                    | 1400m                    | 1200m                    | 1000m                    | 800m                     | 600m                     | 400m                      | 200m                      |  |  |
|------------------------|---------------------------|--------------------------|--------------------------|--------------------------|--------------------------|--------------------------|--------------------------|---------------------------|---------------------------|--|--|
| Section Times          | 1:51.16 [12]<br>(0:14.31) | 1:36.85 [6]<br>(0:11.67) | 1:25.18 [5]<br>(0:12.20) | 1:12.98 [6]<br>(0:12.34) | 1:00.64 [5]<br>(0:12.41) | 0:48.23 [6]<br>(0:11.75) | 0:36.48 [7]<br>(0:11.82) | 0:24.66 [11]<br>(0:11.89) | 0:12.77 [12]<br>(0:12.77) |  |  |
| Average Speed [km/h]   | 50.4                      | 62.2                     | 59.0                     | 58.3                     | 58.3                     | 61.5                     | 61.4                     | 60.7                      | 56.3                      |  |  |
| Top Speed [km/h]       | 65.3                      | 65.3                     | 59.9                     | 59.4                     | 60.7                     | 62.7                     | 63.5                     | 61.8                      | 60.6                      |  |  |
| Avg. Dist. to Rail [m] | 8.9                       | 1.9                      | 0.3                      | 1.4                      | 0.9                      | 1.0                      | 1.3                      | 2.7                       | 3.9                       |  |  |
| Avg. Stride Freq. [Hz] | 2.3                       | 2.4                      | 2.3                      | 2.3                      | 2.2                      | 2.3                      | 2.3                      | 2.3                       | 2.3                       |  |  |
| Avg. Stride Length [m] | 6.2                       | 7.3                      | 7.2                      | 7.2                      | 7.2                      | 7.4                      | 7.3                      | 7.2                       | 6.9                       |  |  |