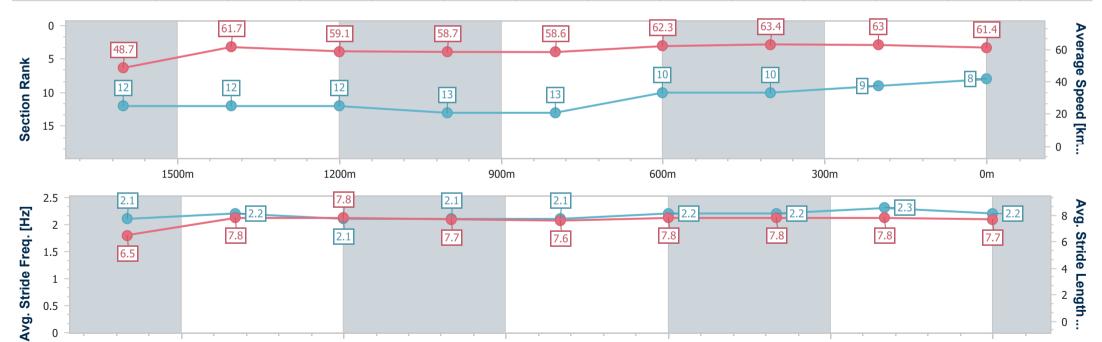

1200m

Aquis Park Gold Coast QLD Professional

Race 8: THE TAB WAVE - 1800m

07 January 2023 - 17:14 Track Rating: Good 3, Weather: Fine, Rail Position: True Entire Course

300m

| Section                | Overall                  | 1600m                     | 1400m                     | 1200m                     | 1000m                     | 800m                      | 600m                      | 400m                      | 200m                     |  |  |
|------------------------|--------------------------|---------------------------|---------------------------|---------------------------|---------------------------|---------------------------|---------------------------|---------------------------|--------------------------|--|--|
| Section Times          | 1:49.74 [8]<br>(0:14.81) | 1:34.93 [12]<br>(0:11.73) | 1:23.20 [12]<br>(0:12.21) | 1:10.99 [12]<br>(0:12.27) | 0:58.72 [13]<br>(0:12.40) | 0:46.32 [13]<br>(0:11.63) | 0:34.69 [10]<br>(0:11.47) | 0:23.22 [10]<br>(0:11.49) | 0:11.73 [9]<br>(0:11.73) |  |  |
| Average Speed [km/h]   | 48.7                     | 61.7                      | 59.1                      | 58.7                      | 58.6                      | 62.3                      | 63.4                      | 63.0                      | 61.4                     |  |  |
| Top Speed [km/h]       | 62.1                     | 62.9                      | 61.3                      | 60.6                      | 60.3                      | 63.5                      | 64.4                      | 63.5                      | 63.0                     |  |  |
| Avg. Dist. to Rail [m] | 5.7                      | 1.2                       | 1.6                       | 2.1                       | 1.7                       | 1.4                       | 2.0                       | 4.3                       | 5.9                      |  |  |
| Avg. Stride Freq. [Hz] | 2.1                      | 2.2                       | 2.1                       | 2.1                       | 2.1                       | 2.2                       | 2.2                       | 2.3                       | 2.2                      |  |  |
| Avg. Stride Length [m] | 6.5                      | 7.8                       | 7.8                       | 7.7                       | 7.6                       | 7.8                       | 7.8                       | 7.8                       | 7.7                      |  |  |