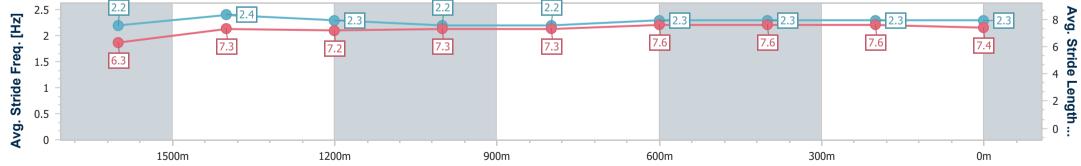

Race 8: THE TAB WAVE - 1800m

07 January 2023 - 17:14 Track Rating: Good 3, Weather: Fine, Rail Position: True Entire Course

| Section                | Overall                  | 1600m                    | 1400m                    | 1200m                    | 1000m                    | 800m                     | 600m                     | 400m                     | 200m                     |  |  |
|------------------------|--------------------------|--------------------------|--------------------------|--------------------------|--------------------------|--------------------------|--------------------------|--------------------------|--------------------------|--|--|
| Section Times          | 1:48.89 [2]<br>(0:14.22) | 1:34.67 [5]<br>(0:11.43) | 1:23.24 [3]<br>(0:12.28) | 1:10.96 [4]<br>(0:12.49) | 0:58.47 [4]<br>(0:12.35) | 0:46.12 [5]<br>(0:11.67) | 0:34.45 [4]<br>(0:11.51) | 0:22.94 [5]<br>(0:11.40) | 0:11.54 [4]<br>(0:11.54) |  |  |
| Average Speed [km/h]   | 50.6                     | 62.2                     | 58.6                     | 57.6                     | 58.5                     | 61.7                     | 62.6                     | 63.3                     | 62.3                     |  |  |
| Top Speed [km/h]       | 63.5                     | 64.0                     | 60.1                     | 60.0                     | 61.3                     | 63.0                     | 63.5                     | 64.2                     | 64.0                     |  |  |
| Avg. Dist. to Rail [m] | 1.8                      | 2.2                      | 0.8                      | 1.5                      | 0.7                      | 0.3                      | 0.3                      | 2.6                      | 4.2                      |  |  |
| Avg. Stride Freq. [Hz] | 2.2                      | 2.4                      | 2.3                      | 2.2                      | 2.2                      | 2.3                      | 2.3                      | 2.3                      | 2.3                      |  |  |
| Avg. Stride Length [m] | 6.3                      | 7.3                      | 7.2                      | 7.3                      | 7.3                      | 7.6                      | 7.6                      | 7.6                      | 7.4                      |  |  |