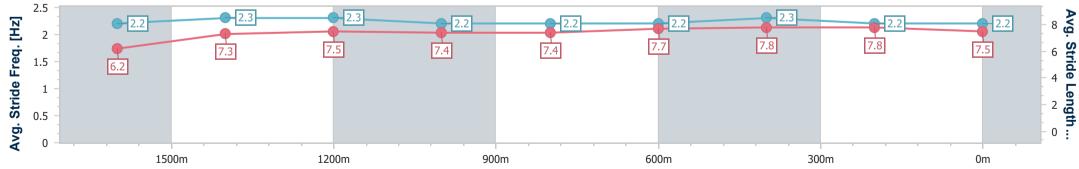

Race 8: THE TAB WAVE - 1800m

07 January 2023 - 17:14 Track Rating: Good 3, Weather: Fine, Rail Position: True Entire Course

| Section                | Overall                  | 1600m                    | 1400m                    | 1200m                    | 1000m                    | 800m                     | 600m                     | 400m                     | 200m                     |  |  |
|------------------------|--------------------------|--------------------------|--------------------------|--------------------------|--------------------------|--------------------------|--------------------------|--------------------------|--------------------------|--|--|
| Section Times          | 1:48.84 [1]<br>(0:14.17) | 1:34.67 [4]<br>(0:11.62) | 1:23.05 [4]<br>(0:12.07) | 1:10.98 [3]<br>(0:12.44) | 0:58.54 [3]<br>(0:12.43) | 0:46.11 [4]<br>(0:11.66) | 0:34.45 [3]<br>(0:11.42) | 0:23.03 [3]<br>(0:11.51) | 0:11.52 [3]<br>(0:11.52) |  |  |
| Average Speed [km/h]   | 50.9                     | 62.2                     | 59.7                     | 57.8                     | 57.9                     | 61.6                     | 62.6                     | 62.5                     | 62.5                     |  |  |
| Top Speed [km/h]       | 64.1                     | 63.5                     | 61.2                     | 59.3                     | 61.1                     | 62.6                     | 63.5                     | 64.4                     | 64.4                     |  |  |
| Avg. Dist. to Rail [m] | 1.9                      | 0.7                      | 0.3                      | 0.6                      | 0.3                      | 0.6                      | 1.0                      | 1.1                      | 2.7                      |  |  |
| Avg. Stride Freq. [Hz] | 2.2                      | 2.3                      | 2.3                      | 2.2                      | 2.2                      | 2.3                      | 2.3                      | 2.3                      | 2.3                      |  |  |
| Avg. Stride Length [m] | 6.5                      | 7.5                      | 7.4                      | 7.2                      | 7.3                      | 7.5                      | 7.6                      | 7.6                      | 7.5                      |  |  |