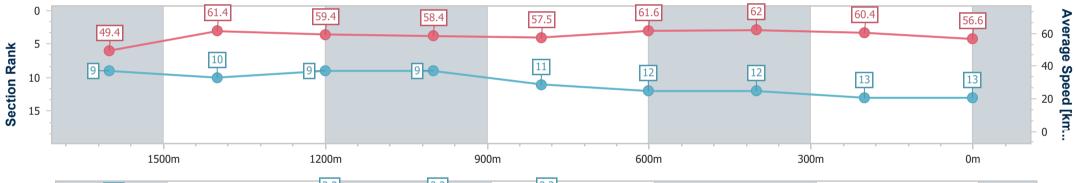

### Aquis Park Gold Coast QLD Professional

Race 8: THE TAB WAVE - 1800m

07 January 2023 - 17:14 Track Rating: Good 3, Weather: Fine, Rail Position: True Entire Course

300m

| Section                | Overall                  | 1600m                    | 1400m                    | 1200m                    | 1000m                    | 800m                     | 600m                     | 400m                     | 200m                     |  |  |
|------------------------|--------------------------|--------------------------|--------------------------|--------------------------|--------------------------|--------------------------|--------------------------|--------------------------|--------------------------|--|--|
| Section Times          | 1:49.40 [5]<br>(0:14.15) | 1:35.25 [3]<br>(0:11.87) | 1:23.38 [6]<br>(0:12.27) | 1:11.11 [8]<br>(0:12.36) | 0:58.75 [8]<br>(0:12.03) | 0:46.72 [3]<br>(0:11.77) | 0:34.95 [5]<br>(0:11.48) | 0:23.47 [4]<br>(0:11.30) | 0:12.17 [1]<br>(0:12.17) |  |  |
| Average Speed [km/h]   | 51.0                     | 62.3                     | 59.2                     | 58.3                     | 60.7                     | 61.7                     | 63.5                     | 63.8                     | 59.2                     |  |  |
| Top Speed [km/h]       | 64.9                     | 66.2                     | 60.1                     | 59.2                     | 61.7                     | 63.1                     | 65.1                     | 65.0                     | 62.2                     |  |  |
| Avg. Dist. to Rail [m] | 11.4                     | 5.5                      | 3.8                      | 3.9                      | 2.8                      | 2.3                      | 2.0                      | 2.0                      | 2.1                      |  |  |
| Avg. Stride Freq. [Hz] | 2.2                      | 2.3                      | 2.3                      | 2.2                      | 2.2                      | 2.2                      | 2.3                      | 2.4                      | 2.3                      |  |  |
| Avg. Stride Length [m] | 6.5                      | 7.5                      | 7.3                      | 7.3                      | 7.5                      | 7.6                      | 7.5                      | 7.5                      | 7.3                      |  |  |

600m

900m

Report Created: Sat 7 January 2023 18:09 GMT+10

1500m

[] Ranking at each section and finish

-:--- No data available at this section

NA No data available

0m