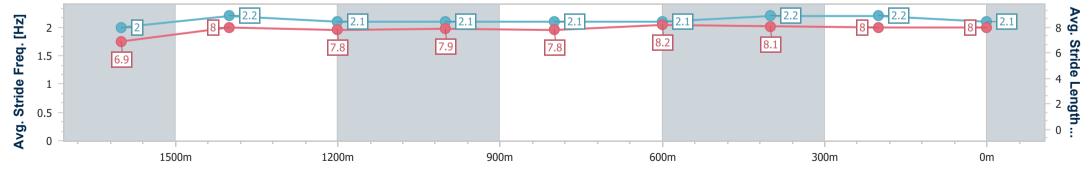

Race 8: THE TAB WAVE - 1800m

07 January 2023 - 17:14 Track Rating: Good 3, Weather: Fine, Rail Position: True Entire Course

| Section                | Overall                  | 1600m                     | 1400m                    | 1200m                     | 1000m                     | 800m                      | 600m                      | 400m                     | 200m                     |  |  |
|------------------------|--------------------------|---------------------------|--------------------------|---------------------------|---------------------------|---------------------------|---------------------------|--------------------------|--------------------------|--|--|
| Section Times          | 1:49.21 [4]<br>(0:14.69) | 1:34.52 [10]<br>(0:11.54) | 1:22.98 [9]<br>(0:12.25) | 1:10.73 [11]<br>(0:12.38) | 0:58.35 [11]<br>(0:12.41) | 0:45.94 [12]<br>(0:11.60) | 0:34.34 [11]<br>(0:11.30) | 0:23.04 [7]<br>(0:11.32) | 0:11.72 [8]<br>(0:11.72) |  |  |
| Average Speed [km/h]   | 48.9                     | 62.7                      | 58.9                     | 58.2                      | 58.5                      | 61.9                      | 63.8                      | 63.7                     | 61.4                     |  |  |
| Top Speed [km/h]       | 63.9                     | 63.9                      | 60.1                     | 59.5                      | 61.4                      | 62.5                      | 65.6                      | 64.5                     | 64.0                     |  |  |
| Avg. Dist. to Rail [m] | 2.7                      | 0.9                       | 1.8                      | 3.0                       | 1.6                       | 0.5                       | 0.2                       | 2.7                      | 4.9                      |  |  |
| Avg. Stride Freq. [Hz] | 2.0                      | 2.2                       | 2.1                      | 2.1                       | 2.1                       | 2.1                       | 2.2                       | 2.2                      | 2.1                      |  |  |
| Avg. Stride Length [m] | 6.9                      | 8.0                       | 7.8                      | 7.9                       | 7.8                       | 8.2                       | 8.1                       | 8.0                      | 8.0                      |  |  |

Report Created: Sat 7 January 2023 18:09 GMT+10

[] Ranking at each section and finish

-:--- No data available at this section

NA No data available

Page 8/17

| Horse/Jockey Name              | Military Gambler |
|--------------------------------|------------------|
| Final Rank                     | 5                |
| Fastest Section Time (Section) | 0:11.30 (400m)   |
| Top Speed [km/h] (Section)     | 66.2 (1600m)     |
| Race State                     | Finished         |