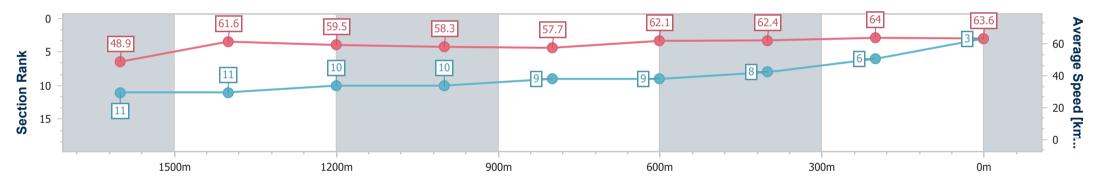

Race 8: THE TAB WAVE - 1800m

07 January 2023 - 17:14 Track Rating: Good 3, Weather: Fine, Rail Position: True Entire Course

| Section                | Overall                  | 1600m                     | 1400m                     | 1200m                     | 1000m                     | 800m                     | 600m                     | 400m                     | 200m                     |  |  |
|------------------------|--------------------------|---------------------------|---------------------------|---------------------------|---------------------------|--------------------------|--------------------------|--------------------------|--------------------------|--|--|
| Section Times          | 1:48.97 [3]<br>(0:14.73) | 1:34.24 [11]<br>(0:11.71) | 1:22.53 [11]<br>(0:12.09) | 1:10.44 [10]<br>(0:12.35) | 0:58.09 [10]<br>(0:12.48) | 0:45.61 [9]<br>(0:11.56) | 0:34.05 [9]<br>(0:11.48) | 0:22.57 [8]<br>(0:11.24) | 0:11.33 [6]<br>(0:11.33) |  |  |
| Average Speed [km/h]   | 48.9                     | 61.6                      | 59.5                      | 58.3                      | 57.7                      | 62.1                     | 62.4                     | 64.0                     | 63.6                     |  |  |
| Top Speed [km/h]       | 62.4                     | 63.4                      | 62.6                      | 60.4                      | 60.1                      | 63.3                     | 63.8                     | 64.9                     | 64.8                     |  |  |
| Avg. Dist. to Rail [m] | 0.9                      | 0.7                       | 0.1                       | 0.5                       | 0.2                       | 0.9                      | 1.0                      | 2.4                      | 6.3                      |  |  |
| Avg. Stride Freq. [Hz] | 2.0                      | 2.2                       | 2.1                       | 2.1                       | 2.1                       | 2.2                      | 2.2                      | 2.2                      | 2.2                      |  |  |
| Avg. Stride Length [m] | 6.8                      | 7.7                       | 7.8                       | 7.7                       | 7.7                       | 8.0                      | 7.9                      | 8.1                      | 8.0                      |  |  |

Report Created: Sat 7 January 2023 18:09 GMT+10

[] Ranking at each section and finish

-:--- No data available at this section

NA No data available

Page 7/17

| Horse/Jockey Name              | Head Of State  |
|--------------------------------|----------------|
| Final Rank                     | 4              |
| Fastest Section Time (Section) | 0:11.30 (600m) |
| Top Speed [km/h] (Section)     | 65.6 (600m)    |
| Race State                     | Finished       |