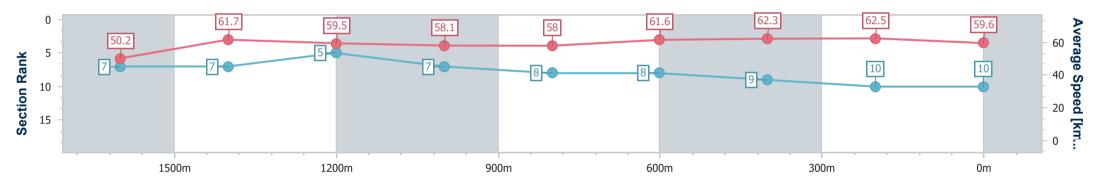

07 January 2023 - 17:14 Track Rating: Good 3, Weather: Fine, Rail Position: True Entire Course

| Section                | Overall                   | 1600m                    | 1400m                    | 1200m                    | 1000m                    | 800m                     | 600m                     | 400m                     | 200m                      |  |  |
|------------------------|---------------------------|--------------------------|--------------------------|--------------------------|--------------------------|--------------------------|--------------------------|--------------------------|---------------------------|--|--|
| Section Times          | 1:50.06 [10]<br>(0:14.36) | 1:35.70 [7]<br>(0:11.76) | 1:23.94 [7]<br>(0:12.08) | 1:11.86 [5]<br>(0:12.41) | 0:59.45 [7]<br>(0:12.46) | 0:46.99 [8]<br>(0:11.72) | 0:35.27 [8]<br>(0:11.64) | 0:23.63 [9]<br>(0:11.56) | 0:12.07 [10]<br>(0:12.07) |  |  |
| Average Speed [km/h]   | 50.2                      | 61.7                     | 59.5                     | 58.1                     | 58.0                     | 61.6                     | 62.3                     | 62.5                     | 59.6                      |  |  |
| Top Speed [km/h]       | 63.3                      | 63.3                     | 61.0                     | 59.3                     | 60.9                     | 62.2                     | 63.6                     | 63.5                     | 62.5                      |  |  |
| Avg. Dist. to Rail [m] | 5.9                       | 1.4                      | 0.3                      | 1.1                      | 0.5                      | 0.9                      | 1.3                      | 3.1                      | 4.3                       |  |  |
| Avg. Stride Freq. [Hz] | 2.2                       | 2.3                      | 2.3                      | 2.2                      | 2.2                      | 2.2                      | 2.3                      | 2.3                      | 2.2                       |  |  |
| Avg. Stride Length [m] | 6.4                       | 7.4                      | 7.4                      | 7.2                      | 7.3                      | 7.6                      | 7.6                      | 7.6                      | 7.5                       |  |  |