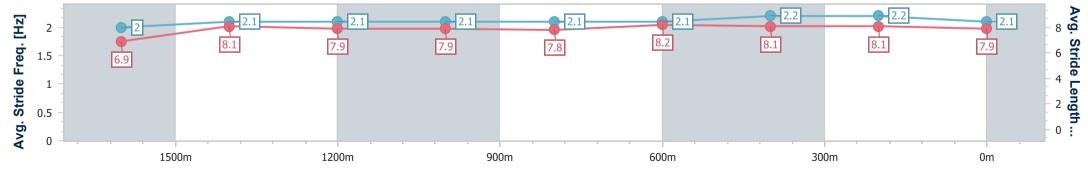

Race 8: THE TAB WAVE - 1800m

07 January 2023 - 17:14 Track Rating: Good 3, Weather: Fine, Rail Position: True Entire Course

| Section                | Overall                  | 1600m                    | 1400m                    | 1200m                    | 1000m                    | 800m                     | 600m                     | 400m                     | 200m                     |  |  |
|------------------------|--------------------------|--------------------------|--------------------------|--------------------------|--------------------------|--------------------------|--------------------------|--------------------------|--------------------------|--|--|
| Section Times          | 1:48.84 [1]<br>(0:14.17) | 1:34.67 [4]<br>(0:11.62) | 1:23.05 [4]<br>(0:12.07) | 1:10.98 [3]<br>(0:12.44) | 0:58.54 [3]<br>(0:12.43) | 0:46.11 [4]<br>(0:11.66) | 0:34.45 [3]<br>(0:11.42) | 0:23.03 [3]<br>(0:11.51) | 0:11.52 [3]<br>(0:11.52) |  |  |
| Average Speed [km/h]   | 50.9                     | 62.2                     | 59.7                     | 57.8                     | 57.9                     | 61.6                     | 62.6                     | 62.5                     | 62.5                     |  |  |
| Top Speed [km/h]       | 64.1                     | 63.5                     | 61.2                     | 59.3                     | 61.1                     | 62.6                     | 63.5                     | 64.4                     | 64.4                     |  |  |
| Avg. Dist. to Rail [m] | 1.9                      | 0.7                      | 0.3                      | 0.6                      | 0.3                      | 0.6                      | 1.0                      | 1.1                      | 2.7                      |  |  |
| Avg. Stride Freq. [Hz] | 2.2                      | 2.3                      | 2.3                      | 2.2                      | 2.2                      | 2.3                      | 2.3                      | 2.3                      | 2.3                      |  |  |
| Avg. Stride Length [m] | 6.5                      | 7.5                      | 7.4                      | 7.2                      | 7.3                      | 7.5                      | 7.6                      | 7.6                      | 7.5                      |  |  |