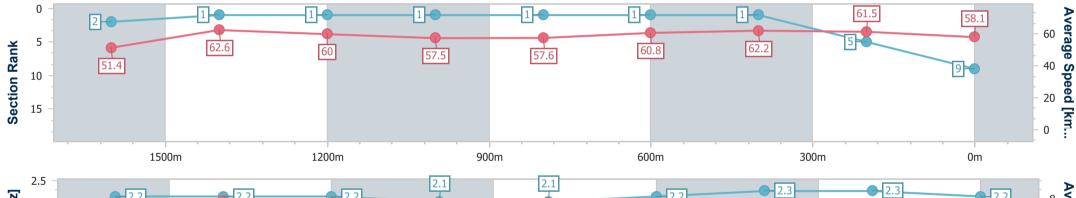

Race 8: THE TAB WAVE - 1800m

07 January 2023 - 17:14 Track Rating: Good 3, Weather: Fine, Rail Position: True Entire Course

| Section                | Overall                  | 1600m                    | 1400m                    | 1200m                    | 1000m                    | 800m                     | 600m                     | 400m                     | 200m                     |  |  |
|------------------------|--------------------------|--------------------------|--------------------------|--------------------------|--------------------------|--------------------------|--------------------------|--------------------------|--------------------------|--|--|
| Section Times          | 1:49.79 [9]<br>(0:14.01) | 1:35.78 [2]<br>(0:11.44) | 1:24.34 [1]<br>(0:11.99) | 1:12.35 [1]<br>(0:12.52) | 0:59.83 [1]<br>(0:12.45) | 0:47.38 [1]<br>(0:11.78) | 0:35.60 [1]<br>(0:11.52) | 0:24.08 [1]<br>(0:11.68) | 0:12.40 [5]<br>(0:12.40) |  |  |
| Average Speed [km/h]   | 51.4                     | 62.6                     | 60.0                     | 57.5                     | 57.6                     | 60.8                     | 62.2                     | 61.5                     | 58.1                     |  |  |
| Top Speed [km/h]       | 65.5                     | 64.8                     | 60.5                     | 58.9                     | 59.2                     | 62.2                     | 63.7                     | 63.6                     | 63.5                     |  |  |
| Avg. Dist. to Rail [m] | 4.1                      | 0.7                      | 1.1                      | 0.9                      | 0.8                      | 0.9                      | 1.1                      | 0.2                      | 0.6                      |  |  |
| Avg. Stride Freq. [Hz] | 2.2                      | 2.2                      | 2.2                      | 2.1                      | 2.1                      | 2.2                      | 2.3                      | 2.3                      | 2.2                      |  |  |
| Avg. Stride Length [m] | 6.6                      | 7.8                      | 7.7                      | 7.6                      | 7.7                      | 7.6                      | 7.6                      | 7.5                      | 7.4                      |  |  |