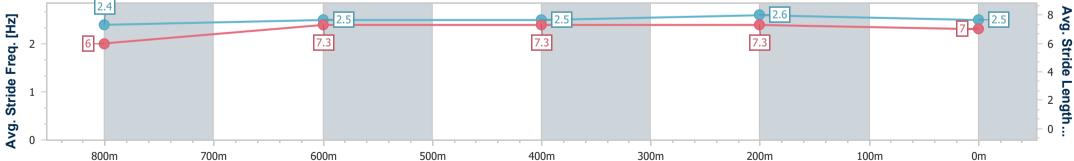

#### Sunshine Coast QLD Professional

Race 1: DOUBLE R GROUP BENCHMARK 58 Handicap - 1000m S

Track Rating: Good 4, Weather: Fine, Rail Position: +5m Entire

| Section                | Overall                  | 800m                     | 600m                     | 400m                     | 200m                     |  |  |  |
|------------------------|--------------------------|--------------------------|--------------------------|--------------------------|--------------------------|--|--|--|
| Section Times          | 0:58.15 [4]<br>(0:13.65) | 0:44.50 [6]<br>(0:11.22) | 0:33.28 [7]<br>(0:11.31) | 0:21.97 [6]<br>(0:10.68) | 0:11.29 [4]<br>(0:11.29) |  |  |  |
| Average Speed [km/h]   | 52.8                     | 64.8                     | 64.0                     | 67.4                     | 63.6                     |  |  |  |
| Top Speed [km/h]       | 66.0                     | 67.8                     | 66.8                     | 67.9                     | 67.0                     |  |  |  |
| Avg. Dist. to Rail [m] | 3.6                      | 2.4                      | 0.8                      | 2.5                      | 2.6                      |  |  |  |
| Avg. Stride Freq. [Hz] | 2.4                      | 2.5                      | 2.5                      | 2.6                      | 2.5                      |  |  |  |
| Avg. Stride Length [m] | 6.0                      | 7.3                      | 7.3                      | 7.3                      | 7.0                      |  |  |  |