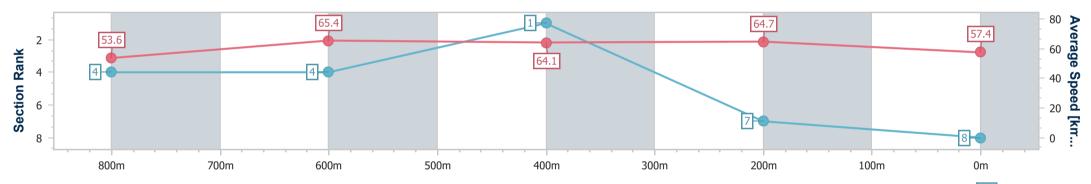

| Section                | Overall                  | 800m                     | 600m                     | 400m                     | 200m                     |  |  |  |  |
|------------------------|--------------------------|--------------------------|--------------------------|--------------------------|--------------------------|--|--|--|--|
| Section Times          | 0:59.51 [8]<br>(0:13.47) | 0:46.04 [4]<br>(0:11.11) | 0:34.93 [4]<br>(0:11.27) | 0:23.66 [1]<br>(0:11.11) | 0:12.55 [7]<br>(0:12.55) |  |  |  |  |
| Average Speed [km/h]   | 53.6                     | 65.4                     | 64.1                     | 64.7                     | 57.4                     |  |  |  |  |
| Top Speed [km/h]       | 68.7                     | 69.4                     | 66.6                     | 67.3                     | 61.4                     |  |  |  |  |
| Avg. Dist. to Rail [m] | 6.4                      | 3.1                      | 0.9                      | 1.3                      | 2.9                      |  |  |  |  |
| Avg. Stride Freq. [Hz] | 2.5                      | 2.6                      | 2.5                      | 2.6                      | 2.4                      |  |  |  |  |
| Avg. Stride Length [m] | 5.9                      | 7.1                      | 7.1                      | 7.0                      | 6.7                      |  |  |  |  |