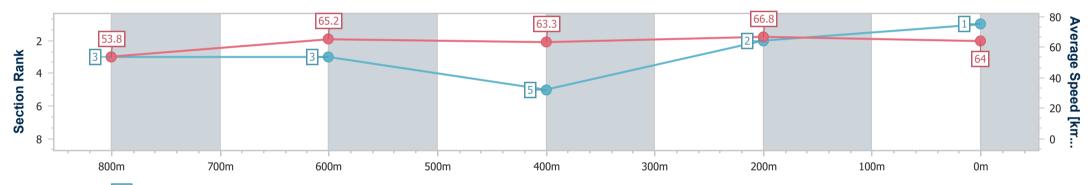

#### Sunshine Coast QLD Professional

Race 1: DOUBLE R GROUP BENCHMARK 58 Handicap - 1000m

08 January 2023 - 13:00 Track Rating: Good 4, Weather: Fine, Rail Position: +5m Entire

| Section                | Overall                  | 800m                     | 600m                     | 400m                     | 200m                     |
|------------------------|--------------------------|--------------------------|--------------------------|--------------------------|--------------------------|
| Section Times          | 0:57.95 [1]<br>(0:13.39) | 0:44.56 [3]<br>(0:11.09) | 0:33.47 [3]<br>(0:11.44) | 0:22.03 [5]<br>(0:10.78) | 0:11.25 [2]<br>(0:11.25) |
| Average Speed [km/h]   | 53.8                     | 65.2                     | 63.3                     | 66.8                     | 64.0                     |
| Top Speed [km/h]       | 66.4                     | 67.1                     | 64.5                     | 67.9                     | 65.6                     |
| Avg. Dist. to Rail [m] | 5.0                      | 1.9                      | 1.0                      | 0.6                      | 1.9                      |
| Avg. Stride Freq. [Hz] | 2.3                      | 2.5                      | 2.4                      | 2.5                      | 2.5                      |
| Avg. Stride Length [m] | 6.4                      | 7.3                      | 7.3                      | 7.6                      | 7.1                      |