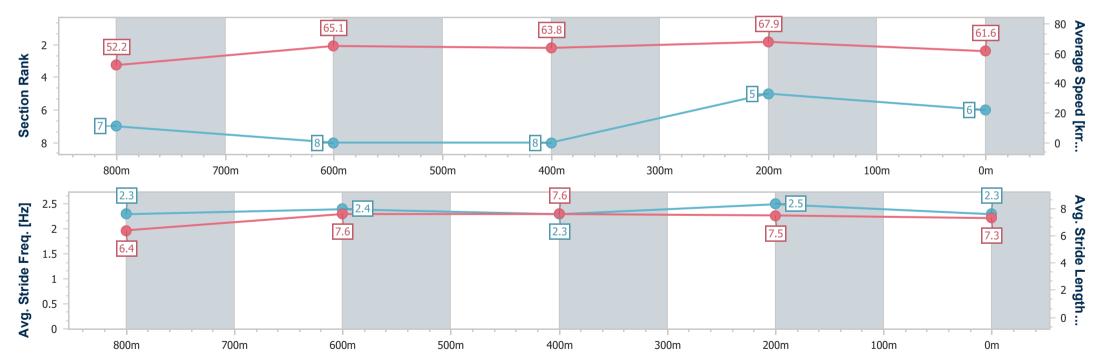

#### Sunshine Coast QLD Professional

Race 1: DOUBLE R GROUP BENCHMARK 58 Handicap - 1000m

08 January 2023 - 13:00 Track Rating: Good 4, Weather: Fine, Rail Position: +5m Entire

| Section                | Overall                  | 800m                     | 600m                     | 400m                     | 200m                     |
|------------------------|--------------------------|--------------------------|--------------------------|--------------------------|--------------------------|
| Section Times          | 0:58.57 [6]<br>(0:13.79) | 0:44.78 [7]<br>(0:11.16) | 0:33.62 [8]<br>(0:11.33) | 0:22.29 [8]<br>(0:10.60) | 0:11.69 [5]<br>(0:11.69) |
| Average Speed [km/h]   | 52.2                     | 65.1                     | 63.8                     | 67.9                     | 61.6                     |
| Top Speed [km/h]       | 66.2                     | 66.8                     | 66.6                     | 69.4                     | 66.3                     |
| Avg. Dist. to Rail [m] | 2.7                      | 2.2                      | 0.9                      | 4.5                      | 5.6                      |
| Avg. Stride Freq. [Hz] | 2.3                      | 2.4                      | 2.3                      | 2.5                      | 2.3                      |
| Avg. Stride Length [m] | 6.4                      | 7.6                      | 7.6                      | 7.5                      | 7.3                      |