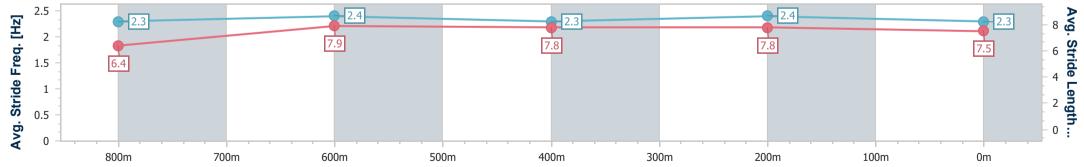

### Sunshine Coast QLD Professional

Race 1: DOUBLE R GROUP BENCHMARK 58 Handicap - 1000m S 08 January 2023 - 13:00

Track Rating: Good 4, Weather: Fine, Rail Position: +5m Entire

| Section                | Overall                  | 800m                     | 600m                     | 400m                     | 200m                     |
|------------------------|--------------------------|--------------------------|--------------------------|--------------------------|--------------------------|
| Section Times          | 0:58.11 [3]<br>(0:13.79) | 0:44.32 [8]<br>(0:10.85) | 0:33.47 [5]<br>(0:11.24) | 0:22.23 [3]<br>(0:10.82) | 0:11.41 [3]<br>(0:11.41) |
| Average Speed [km/h]   | 52.3                     | 67.3                     | 65.3                     | 66.6                     | 63.1                     |
| Top Speed [km/h]       | 67.9                     | 69.2                     | 66.7                     | 67.4                     | 65.2                     |
| Avg. Dist. to Rail [m] | 4.2                      | 3.9                      | 3.5                      | 6.2                      | 5.7                      |
| Avg. Stride Freq. [Hz] | 2.3                      | 2.4                      | 2.3                      | 2.4                      | 2.3                      |
| Avg. Stride Length [m] | 6.4                      | 7.9                      | 7.8                      | 7.8                      | 7.5                      |