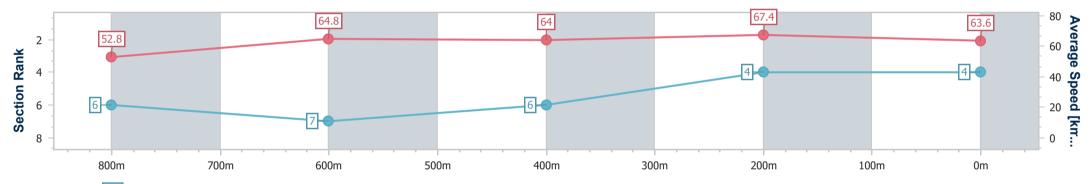

#### Sunshine Coast QLD Professional

Race 1: DOUBLE R GROUP BENCHMARK 58 Handicap - 1000m S

Track Rating: Good 4, Weather: Fine, Rail Position: +5m Entire

| Section                | Overall                  | 800m                     | 600m                     | 400m                     | 200m                     |  |  |  |
|------------------------|--------------------------|--------------------------|--------------------------|--------------------------|--------------------------|--|--|--|
| Section Times          | 0:58.15 [4]<br>(0:13.65) | 0:44.50 [6]<br>(0:11.22) | 0:33.28 [7]<br>(0:11.31) | 0:21.97 [6]<br>(0:10.68) | 0:11.29 [4]<br>(0:11.29) |  |  |  |
| Average Speed [km/h]   | 52.8                     | 64.8                     | 64.0                     | 67.4                     | 63.6                     |  |  |  |
| Top Speed [km/h]       | 66.0                     | 67.8                     | 66.8                     | 67.9                     | 67.0                     |  |  |  |
| Avg. Dist. to Rail [m] | 3.6                      | 2.4                      | 0.8                      | 2.5                      | 2.6                      |  |  |  |
| Avg. Stride Freq. [Hz] | 2.4                      | 2.5                      | 2.5                      | 2.6                      | 2.5                      |  |  |  |
| Avg. Stride Length [m] | 6.0                      | 7.3                      | 7.3                      | 7.3                      | 7.0                      |  |  |  |