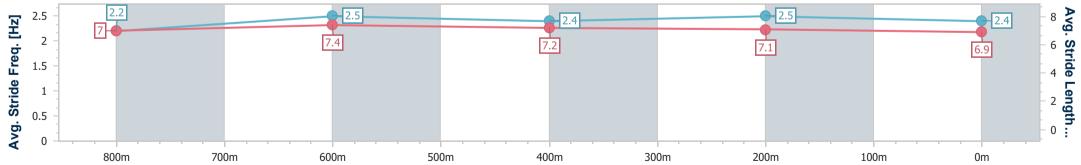

#### Sunshine Coast QLD Professional

Race 1: DOUBLE R GROUP BENCHMARK 58 Handicap - 1000m

08 January 2023 - 13:00 Track Rating: Good 4, Weather: Fine, Rail Position: +5m Entire

| Section                | Overall                  | 800m                     | 600m                     | 400m                     | 200m                     |
|------------------------|--------------------------|--------------------------|--------------------------|--------------------------|--------------------------|
| Section Times          | 0:57.95 [1]<br>(0:13.39) | 0:44.56 [3]<br>(0:11.09) | 0:33.47 [3]<br>(0:11.44) | 0:22.03 [5]<br>(0:10.78) | 0:11.25 [2]<br>(0:11.25) |
| Average Speed [km/h]   | 53.8                     | 65.2                     | 63.3                     | 66.8                     | 64.0                     |
| Top Speed [km/h]       | 66.4                     | 67.1                     | 64.5                     | 67.9                     | 65.6                     |
| Avg. Dist. to Rail [m] | 5.0                      | 1.9                      | 1.0                      | 0.6                      | 1.9                      |
| Avg. Stride Freq. [Hz] | 2.3                      | 2.5                      | 2.4                      | 2.5                      | 2.5                      |
| Avg. Stride Length [m] | 6.4                      | 7.3                      | 7.3                      | 7.6                      | 7.1                      |