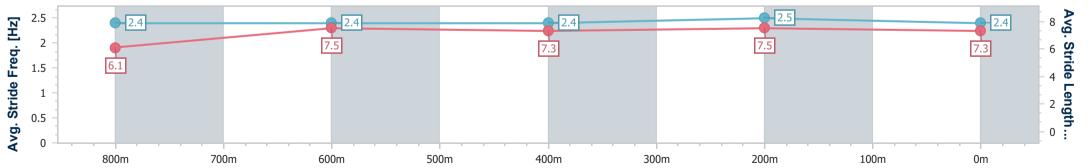

### Sunshine Coast QLD Professional

Race 1: DOUBLE R GROUP BENCHMARK 58 Handicap - 1000m 08 January 2023 - 13:00

Track Rating: Good 4, Weather: Fine, Rail Position: +5m Entire

| Section                | Overall                  | 800m                     | 600m                     | 400m                     | 200m                     |
|------------------------|--------------------------|--------------------------|--------------------------|--------------------------|--------------------------|
| Section Times          | 0:58.06 [2]<br>(0:13.26) | 0:44.80 [2]<br>(0:11.07) | 0:33.73 [1]<br>(0:11.58) | 0:22.15 [4]<br>(0:10.75) | 0:11.40 [1]<br>(0:11.40) |
| Average Speed [km/h]   | 54.3                     | 65.5                     | 62.9                     | 67.0                     | 63.1                     |
| Top Speed [km/h]       | 67.7                     | 67.5                     | 65.2                     | 67.9                     | 65.8                     |
| Avg. Dist. to Rail [m] | 6.2                      | 1.9                      | 2.2                      | 1.6                      | 2.1                      |
| Avg. Stride Freq. [Hz] | 2.4                      | 2.4                      | 2.4                      | 2.5                      | 2.4                      |
| Avg. Stride Length [m] | 6.1                      | 7.5                      | 7.3                      | 7.5                      | 7.3                      |