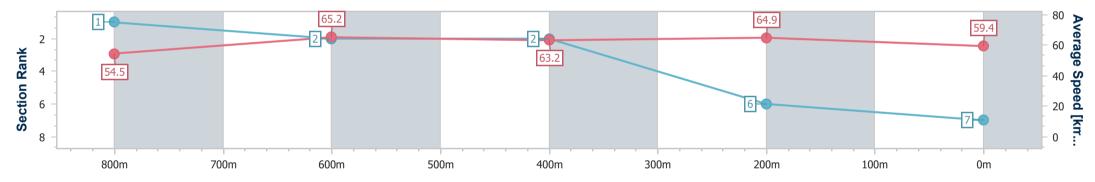

#### Sunshine Coast QLD Professional

Race 1: DOUBLE R GROUP BENCHMARK 58 Handicap - 1000m

08 January 2023 - 13:00 Track Rating: Good 4, Weather: Fine, Rail Position: +5m Entire

| Section                | Overall                  | 800m                     | 600m                     | 400m                     | 200m                     |
|------------------------|--------------------------|--------------------------|--------------------------|--------------------------|--------------------------|
| Section Times          | 0:59.08 [7]<br>(0:13.25) | 0:45.83 [1]<br>(0:11.14) | 0:34.69 [2]<br>(0:11.47) | 0:23.22 [2]<br>(0:11.10) | 0:12.12 [6]<br>(0:12.12) |
| Average Speed [km/h]   | 54.5                     | 65.2                     | 63.2                     | 64.9                     | 59.4                     |
| Top Speed [km/h]       | 67.3                     | 67.6                     | 66.2                     | 66.3                     | 62.3                     |
| Avg. Dist. to Rail [m] | 8.6                      | 3.0                      | 1.3                      | 0.7                      | 1.3                      |
| Avg. Stride Freq. [Hz] | 2.2                      | 2.5                      | 2.4                      | 2.5                      | 2.4                      |
| Avg. Stride Length [m] | 7.0                      | 7.4                      | 7.2                      | 7.1                      | 6.9                      |