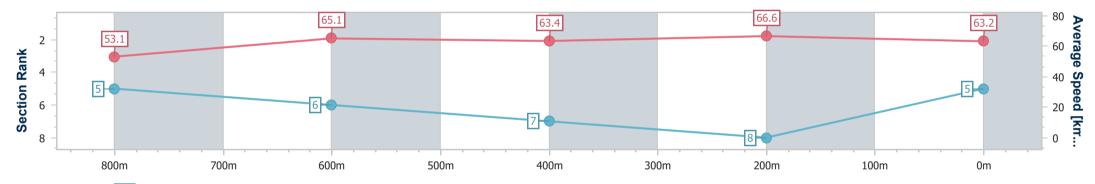

#### Sunshine Coast QLD Professional

Race 1: DOUBLE R GROUP BENCHMARK 58 Handicap - 1000m

08 January 2023 - 13:00 Track Rating: Good 4, Weather: Fine, Rail Position: +5m Entire

| Section                | Overall                  | 800m                     | 600m                     | 400m                     | 200m                     |
|------------------------|--------------------------|--------------------------|--------------------------|--------------------------|--------------------------|
| Section Times          | 0:58.39 [5]<br>(0:13.54) | 0:44.85 [5]<br>(0:11.22) | 0:33.63 [6]<br>(0:11.42) | 0:22.21 [7]<br>(0:10.82) | 0:11.39 [8]<br>(0:11.39) |
| Average Speed [km/h]   | 53.1                     | 65.1                     | 63.4                     | 66.6                     | 63.2                     |
| Top Speed [km/h]       | 67.6                     | 67.5                     | 65.2                     | 68.0                     | 65.7                     |
| Avg. Dist. to Rail [m] | 2.3                      | 3.1                      | 1.2                      | 0.7                      | 0.6                      |
| Avg. Stride Freq. [Hz] | 2.2                      | 2.3                      | 2.3                      | 2.4                      | 2.3                      |
| Avg. Stride Length [m] | 6.6                      | 7.9                      | 7.7                      | 7.8                      | 7.6                      |