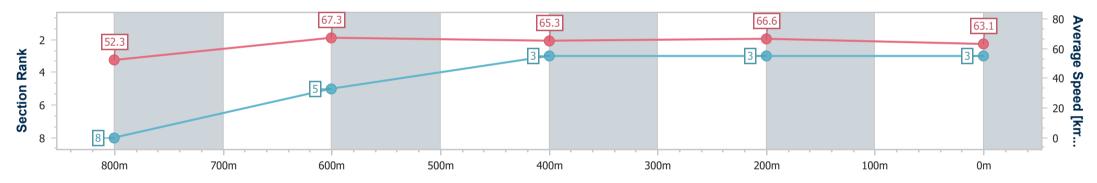

### Sunshine Coast QLD Professional

Race 1: DOUBLE R GROUP BENCHMARK 58 Handicap - 1000m S 08 January 2023 - 13:00

Track Rating: Good 4, Weather: Fine, Rail Position: +5m Entire

| Section                | Overall                  | 800m                     | 600m                     | 400m                     | 200m                     |
|------------------------|--------------------------|--------------------------|--------------------------|--------------------------|--------------------------|
| Section Times          | 0:58.11 [3]<br>(0:13.79) | 0:44.32 [8]<br>(0:10.85) | 0:33.47 [5]<br>(0:11.24) | 0:22.23 [3]<br>(0:10.82) | 0:11.41 [3]<br>(0:11.41) |
| Average Speed [km/h]   | 52.3                     | 67.3                     | 65.3                     | 66.6                     | 63.1                     |
| Top Speed [km/h]       | 67.9                     | 69.2                     | 66.7                     | 67.4                     | 65.2                     |
| Avg. Dist. to Rail [m] | 4.2                      | 3.9                      | 3.5                      | 6.2                      | 5.7                      |
| Avg. Stride Freq. [Hz] | 2.3                      | 2.4                      | 2.3                      | 2.4                      | 2.3                      |
| Avg. Stride Length [m] | 6.4                      | 7.9                      | 7.8                      | 7.8                      | 7.5                      |