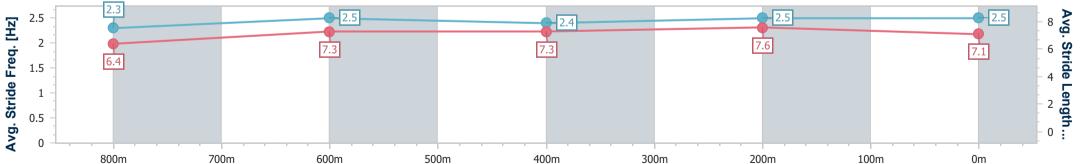

#### Sunshine Coast QLD Professional

Race 1: DOUBLE R GROUP BENCHMARK 58 Handicap - 1000m

08 January 2023 - 13:00 Track Rating: Good 4, Weather: Fine, Rail Position: +5m Entire

| Section                | Overall                  | 800m                     | 600m                     | 400m                     | 200m                     |
|------------------------|--------------------------|--------------------------|--------------------------|--------------------------|--------------------------|
| Section Times          | 0:57.95 [1]<br>(0:13.39) | 0:44.56 [3]<br>(0:11.09) | 0:33.47 [3]<br>(0:11.44) | 0:22.03 [5]<br>(0:10.78) | 0:11.25 [2]<br>(0:11.25) |
| Average Speed [km/h]   | 53.8                     | 65.2                     | 63.3                     | 66.8                     | 64.0                     |
| Top Speed [km/h]       | 66.4                     | 67.1                     | 64.5                     | 67.9                     | 65.6                     |
| Avg. Dist. to Rail [m] | 5.0                      | 1.9                      | 1.0                      | 0.6                      | 1.9                      |
| Avg. Stride Freq. [Hz] | 2.3                      | 2.5                      | 2.4                      | 2.5                      | 2.5                      |
| Avg. Stride Length [m] | 6.4                      | 7.3                      | 7.3                      | 7.6                      | 7.1                      |