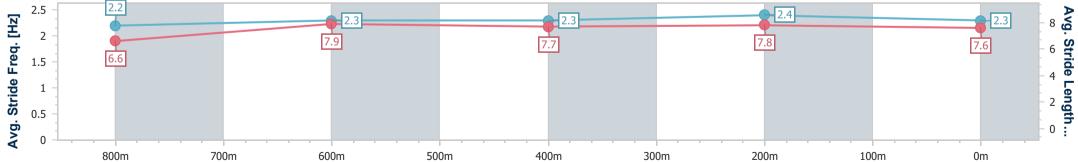

#### Sunshine Coast QLD Professional

Race 1: DOUBLE R GROUP BENCHMARK 58 Handicap - 1000m

08 January 2023 - 13:00 Track Rating: Good 4, Weather: Fine, Rail Position: +5m Entire

| Section                | Overall                  | 800m                     | 600m                     | 400m                     | 200m                     |
|------------------------|--------------------------|--------------------------|--------------------------|--------------------------|--------------------------|
| Section Times          | 0:58.39 [5]<br>(0:13.54) | 0:44.85 [5]<br>(0:11.22) | 0:33.63 [6]<br>(0:11.42) | 0:22.21 [7]<br>(0:10.82) | 0:11.39 [8]<br>(0:11.39) |
| Average Speed [km/h]   | 53.1                     | 65.1                     | 63.4                     | 66.6                     | 63.2                     |
| Top Speed [km/h]       | 67.6                     | 67.5                     | 65.2                     | 68.0                     | 65.7                     |
| Avg. Dist. to Rail [m] | 2.3                      | 3.1                      | 1.2                      | 0.7                      | 0.6                      |
| Avg. Stride Freq. [Hz] | 2.2                      | 2.3                      | 2.3                      | 2.4                      | 2.3                      |
| Avg. Stride Length [m] | 6.6                      | 7.9                      | 7.7                      | 7.8                      | 7.6                      |