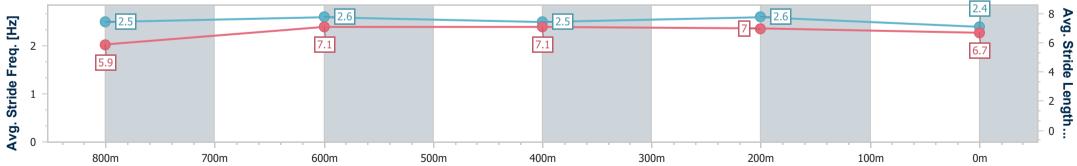

| Section                | Overall                  | 800m                     | 600m                     | 400m                     | 200m                     |  |  |  |  |
|------------------------|--------------------------|--------------------------|--------------------------|--------------------------|--------------------------|--|--|--|--|
| Section Times          | 0:59.51 [8]<br>(0:13.47) | 0:46.04 [4]<br>(0:11.11) | 0:34.93 [4]<br>(0:11.27) | 0:23.66 [1]<br>(0:11.11) | 0:12.55 [7]<br>(0:12.55) |  |  |  |  |
| Average Speed [km/h]   | 53.6                     | 65.4                     | 64.1                     | 64.7                     | 57.4                     |  |  |  |  |
| Top Speed [km/h]       | 68.7                     | 69.4                     | 66.6                     | 67.3                     | 61.4                     |  |  |  |  |
| Avg. Dist. to Rail [m] | 6.4                      | 3.1                      | 0.9                      | 1.3                      | 2.9                      |  |  |  |  |
| Avg. Stride Freq. [Hz] | 2.5                      | 2.6                      | 2.5                      | 2.6                      | 2.4                      |  |  |  |  |
| Avg. Stride Length [m] | 5.9                      | 7.1                      | 7.1                      | 7.0                      | 6.7                      |  |  |  |  |