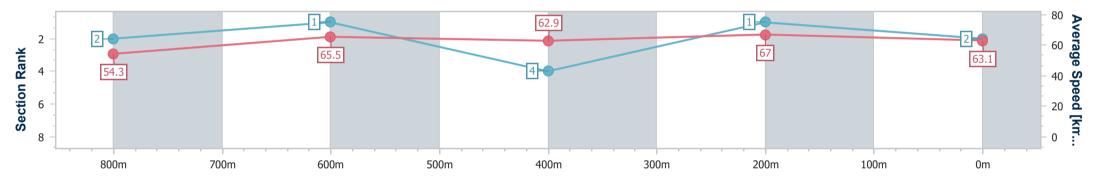

### Sunshine Coast QLD Professional

Race 1: DOUBLE R GROUP BENCHMARK 58 Handicap - 1000m 08 January 2023 - 13:00

Track Rating: Good 4, Weather: Fine, Rail Position: +5m Entire

| Section                | Overall                  | 800m                     | 600m                     | 400m                     | 200m                     |
|------------------------|--------------------------|--------------------------|--------------------------|--------------------------|--------------------------|
| Section Times          | 0:58.06 [2]<br>(0:13.26) | 0:44.80 [2]<br>(0:11.07) | 0:33.73 [1]<br>(0:11.58) | 0:22.15 [4]<br>(0:10.75) | 0:11.40 [1]<br>(0:11.40) |
| Average Speed [km/h]   | 54.3                     | 65.5                     | 62.9                     | 67.0                     | 63.1                     |
| Top Speed [km/h]       | 67.7                     | 67.5                     | 65.2                     | 67.9                     | 65.8                     |
| Avg. Dist. to Rail [m] | 6.2                      | 1.9                      | 2.2                      | 1.6                      | 2.1                      |
| Avg. Stride Freq. [Hz] | 2.4                      | 2.4                      | 2.4                      | 2.5                      | 2.4                      |
| Avg. Stride Length [m] | 6.1                      | 7.5                      | 7.3                      | 7.5                      | 7.3                      |