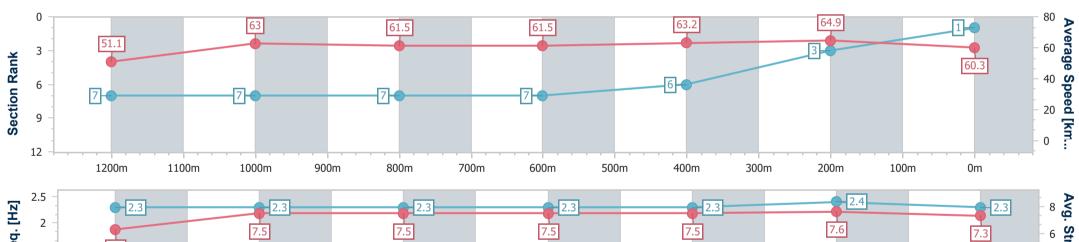

# Horse/Jockey Name Elected Final Rank 1 Fastest Section Time (Section) 0:11.11 (400m) Top Speed [km/h] (Section) 65.9 (400m) Race State Finished

# Race 3: TAB BENCHMARK 65 Handicap - 1400m

08 January 2023 - 14:10

Track Rating: Good 4, Weather: Fine, Rail Position: +5m Entire

| Section                | Overall                  | 1200m                    | 1000m                    | 800m                     | 600m                     | 400m                     | 200m                     |
|------------------------|--------------------------|--------------------------|--------------------------|--------------------------|--------------------------|--------------------------|--------------------------|
| Section Times          | 1:23.55 [1]<br>(0:14.10) | 1:09.45 [7]<br>(0:11.43) | 0:58.02 [7]<br>(0:11.77) | 0:46.25 [7]<br>(0:11.77) | 0:34.48 [7]<br>(0:11.42) | 0:23.06 [6]<br>(0:11.11) | 0:11.95 [3]<br>(0:11.95) |
| Average Speed [km/h]   | 51.1                     | 63.0                     | 61.5                     | 61.5                     | 63.2                     | 64.9                     | 60.3                     |
| Top Speed [km/h]       | 64.2                     | 64.2                     | 62.8                     | 62.3                     | 65.4                     | 65.9                     | 63.1                     |
| Avg. Dist. to Rail [m] | 3.7                      | 2.6                      | 1.9                      | 1.1                      | 0.7                      | 4.1                      | 5.9                      |
| Avg. Stride Freq. [Hz] | 2.3                      | 2.3                      | 2.3                      | 2.3                      | 2.3                      | 2.4                      | 2.3                      |
| Avg. Stride Length [m] | 6.3                      | 7.5                      | 7.5                      | 7.5                      | 7.5                      | 7.6                      | 7.3                      |

Report Created: Sun 8 January 2023 14:26 GMT+10

[] Ranking at each section and finish

-:--- No data available at this section

NA No data available

Page 3/10