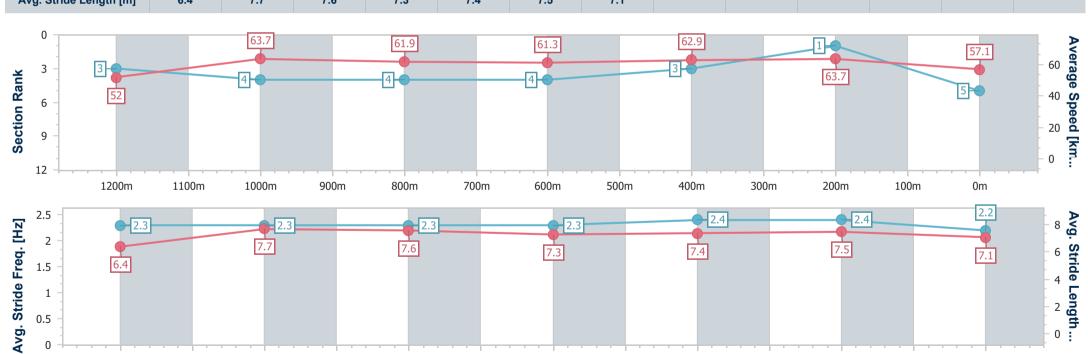

# Sunshine Coast QLD Professional

Race 3: TAB BENCHMARK 65 Handicap - 1400m

08 January 2023 - 14:10

Track Rating: Good 4, Weather: Fine, Rail Position: +5m Entire

| Section                | Overall                  | 1200m                    | 1000m                    | 800m                     | 600m                     | 400m                     | 200m                     |
|------------------------|--------------------------|--------------------------|--------------------------|--------------------------|--------------------------|--------------------------|--------------------------|
| Section Times          | 1:24.13 [5]<br>(0:13.87) | 1:10.26 [3]<br>(0:11.29) | 0:58.97 [4]<br>(0:11.71) | 0:47.26 [4]<br>(0:11.85) | 0:35.41 [4]<br>(0:11.50) | 0:23.91 [3]<br>(0:11.29) | 0:12.62 [1]<br>(0:12.62) |
| Average Speed [km/h]   | 52.0                     | 63.7                     | 61.9                     | 61.3                     | 62.9                     | 63.7                     | 57.1                     |
| Top Speed [km/h]       | 64.1                     | 64.9                     | 63.5                     | 64.0                     | 65.0                     | 65.5                     | 61.4                     |
| Avg. Dist. to Rail [m] | 5.4                      | 2.8                      | 2.4                      | 1.4                      | 1.0                      | 2.9                      | 4.5                      |
| Avg. Stride Freq. [Hz] | 2.3                      | 2.3                      | 2.3                      | 2.3                      | 2.4                      | 2.4                      | 2.2                      |
| Avg. Stride Length [m] | 6.4                      | 7.7                      | 7.6                      | 7.3                      | 7.4                      | 7.5                      | 7.1                      |

600m

500m

400m

300m

200m

Report Created: Sun 8 January 2023 14:26 GMT+10

1100m

1000m

900m

800m

700m

[] Ranking at each section and finish

-:--- No data available at this section

1200m

NA No data available

0m

Page 7/10

100m

### Horse/Jockey Name **Choir Boy Final Rank** 6 **Fastest Section Time (Section)** 0:11.17 (1200m) Top Speed [km/h] (Section) 66.8 (1200m) Race State Finished