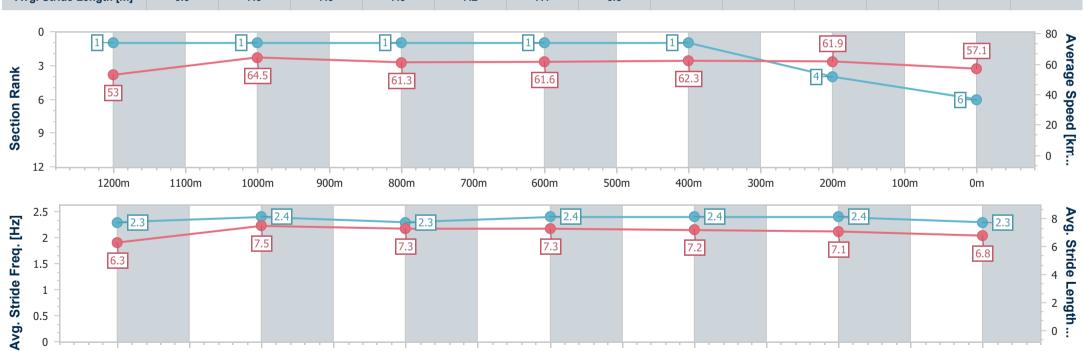

# Sunshine Coast QLD Professional

Race 3: TAB BENCHMARK 65 Handicap - 1400m

08 January 2023 - 14:10

Track Rating: Good 4, Weather: Fine, Rail Position: +5m Entire

| Section                | Overall                  | 1200m                    | 1000m                    | 800m                     | 600m                     | 400m                     | 200m                     |
|------------------------|--------------------------|--------------------------|--------------------------|--------------------------|--------------------------|--------------------------|--------------------------|
| Section Times          | 1:24.24 [6]<br>(0:13.59) | 1:10.65 [1]<br>(0:11.17) | 0:59.48 [1]<br>(0:11.79) | 0:47.69 [1]<br>(0:11.81) | 0:35.88 [1]<br>(0:11.65) | 0:24.23 [1]<br>(0:11.62) | 0:12.61 [4]<br>(0:12.61) |
| Average Speed [km/h]   | 53.0                     | 64.5                     | 61.3                     | 61.6                     | 62.3                     | 61.9                     | 57.1                     |
| Top Speed [km/h]       | 66.0                     | 66.8                     | 62.7                     | 63.9                     | 63.9                     | 63.5                     | 60.0                     |
| Avg. Dist. to Rail [m] | 8.2                      | 2.7                      | 1.6                      | 1.9                      | 1.4                      | 1.8                      | 0.7                      |
| Avg. Stride Freq. [Hz] | 2.3                      | 2.4                      | 2.3                      | 2.4                      | 2.4                      | 2.4                      | 2.3                      |
| Avg. Stride Length [m] | 6.3                      | 7.5                      | 7.3                      | 7.3                      | 7.2                      | 7.1                      | 6.8                      |

600m

500m

400m

300m

200m

Report Created: Sun 8 January 2023 14:26 GMT+10

1100m

1000m

900m

800m

700m

[] Ranking at each section and finish

No data available at this section -0----

1200m

NA No data available

0

0m

100m

# Horse/Jockey Name Wicked'n' Lovin'it Final Rank 7 Fastest Section Time (Section) 0:10.84 (1200m) Top Speed [km/h] (Section) 69.0 (1200m) Race State Finished