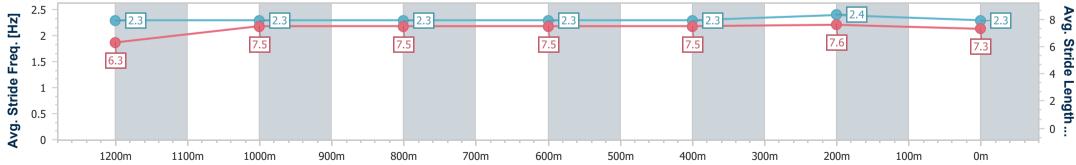

# Horse/Jockey Name Dixon Bay Final Rank 2 Fastest Section Time (Section) 0:11.27 (1200m) Top Speed [km/h] (Section) 65.8 (1200m) Race State Finished

# Race 3: TAB BENCHMARK 65 Handicap - 1400m

08 January 2023 - 14:10

Track Rating: Good 4, Weather: Fine, Rail Position: +5m Entire

| Section                | Overall                  | 1200m                    | 1000m                    | 800m                     | 600m                     | 400m                     | 200m                     |
|------------------------|--------------------------|--------------------------|--------------------------|--------------------------|--------------------------|--------------------------|--------------------------|
| Section Times          | 1:23.62 [2]<br>(0:13.68) | 1:09.94 [2]<br>(0:11.27) | 0:58.67 [3]<br>(0:11.78) | 0:46.89 [3]<br>(0:11.85) | 0:35.04 [3]<br>(0:11.59) | 0:23.45 [2]<br>(0:11.35) | 0:12.10 [2]<br>(0:12.10) |
| Average Speed [km/h]   | 52.7                     | 63.9                     | 61.4                     | 61.1                     | 61.8                     | 63.5                     | 59.5                     |
| Top Speed [km/h]       | 65.7                     | 65.8                     | 63.4                     | 62.4                     | 62.9                     | 64.7                     | 62.2                     |
| Avg. Dist. to Rail [m] | 3.5                      | 1.2                      | 1.4                      | 0.9                      | 0.7                      | 1.4                      | 3.4                      |
| Avg. Stride Freq. [Hz] | 2.3                      | 2.4                      | 2.3                      | 2.3                      | 2.4                      | 2.4                      | 2.3                      |
| Avg. Stride Length [m] | 6.3                      | 7.4                      | 7.3                      | 7.3                      | 7.3                      | 7.3                      | 7.1                      |

600m

500m

400m

300m

200m

Report Created: Sun 8 January 2023 14:26 GMT+10

1100m

1000m

900m

800m

700m

[] Ranking at each section and finish

-:--- No data available at this section

1200m

NA No data available

0m

100m

Page 4/10