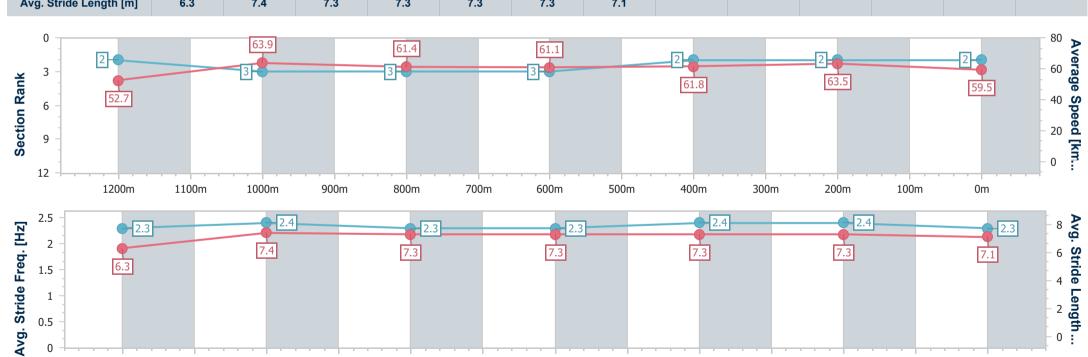

# Horse/Jockey Name Ready For Better Final Rank 5 Fastest Section Time (Section) 0:11.29 (1200m) Top Speed [km/h] (Section) 65.5 (400m) Race State Finished

# Sunshine Coast QLD Professional

Race 3: TAB BENCHMARK 65 Handicap - 1400m

08 January 2023 - 14:10

Track Rating: Good 4, Weather: Fine, Rail Position: +5m Entire

| Section                | Overall                  | 1200m                    | 1000m                    | 800m                     | 600m                     | 400m                     | 200m                     |
|------------------------|--------------------------|--------------------------|--------------------------|--------------------------|--------------------------|--------------------------|--------------------------|
| Section Times          | 1:24.13 [5]<br>(0:13.87) | 1:10.26 [3]<br>(0:11.29) | 0:58.97 [4]<br>(0:11.71) | 0:47.26 [4]<br>(0:11.85) | 0:35.41 [4]<br>(0:11.50) | 0:23.91 [3]<br>(0:11.29) | 0:12.62 [1]<br>(0:12.62) |
| Average Speed [km/h]   | 52.0                     | 63.7                     | 61.9                     | 61.3                     | 62.9                     | 63.7                     | 57.1                     |
| Top Speed [km/h]       | 64.1                     | 64.9                     | 63.5                     | 64.0                     | 65.0                     | 65.5                     | 61.4                     |
| Avg. Dist. to Rail [m] | 5.4                      | 2.8                      | 2.4                      | 1.4                      | 1.0                      | 2.9                      | 4.5                      |
| Avg. Stride Freq. [Hz] | 2.3                      | 2.3                      | 2.3                      | 2.3                      | 2.4                      | 2.4                      | 2.2                      |
| Avg. Stride Length [m] | 6.4                      | 7.7                      | 7.6                      | 7.3                      | 7.4                      | 7.5                      | 7.1                      |

600m

500m

400m

300m

200m

Report Created: Sun 8 January 2023 14:26 GMT+10

1100m

1000m

900m

800m

700m

[] Ranking at each section and finish

-:--- No data available at this section

1200m

NA No data available

0m

Page 7/10

100m