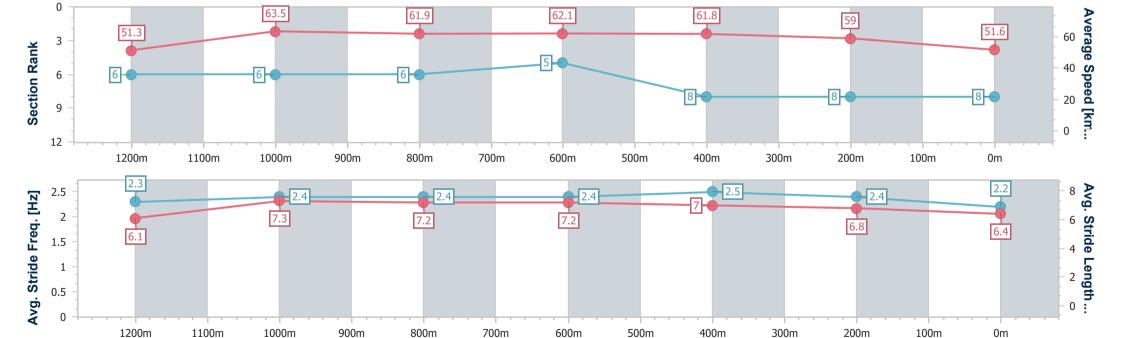

### Horse/Jockey Name Sarodec **Final Rank** 8 **Fastest Section Time (Section)** 0:11.33 (1200m) Top Speed [km/h] (Section) 65.3 (1200m) Race State Finished

# Sunshine Coast QLD Professional

Race 3: TAB BENCHMARK 65 Handicap - 1400m

08 January 2023 - 14:10

Track Rating: Good 4, Weather: Fine, Rail Position: +5m Entire

| Section                | Overall                  | 1200m                    | 1000m                    | 800m                     | 600m                     | 400m                     | 200m                     |
|------------------------|--------------------------|--------------------------|--------------------------|--------------------------|--------------------------|--------------------------|--------------------------|
| Section Times          | 1:26.84 [8]<br>(0:14.05) | 1:12.79 [6]<br>(0:11.33) | 1:01.46 [6]<br>(0:11.72) | 0:49.74 [6]<br>(0:11.75) | 0:37.99 [5]<br>(0:11.83) | 0:26.16 [8]<br>(0:12.19) | 0:13.97 [8]<br>(0:13.97) |
| Average Speed [km/h]   | 51.3                     | 63.5                     | 61.9                     | 62.1                     | 61.8                     | 59.0                     | 51.6                     |
| Top Speed [km/h]       | 65.2                     | 65.3                     | 63.9                     | 63.4                     | 63.2                     | 61.7                     | 56.5                     |
| Avg. Dist. to Rail [m] | 4.6                      | 3.4                      | 2.8                      | 2.4                      | 2.3                      | 4.3                      | 4.0                      |
| Avg. Stride Freq. [Hz] | 2.3                      | 2.4                      | 2.4                      | 2.4                      | 2.5                      | 2.4                      | 2.2                      |
| Avg. Stride Length [m] | 6.1                      | 7.3                      | 7.2                      | 7.2                      | 7.0                      | 6.8                      | 6.4                      |