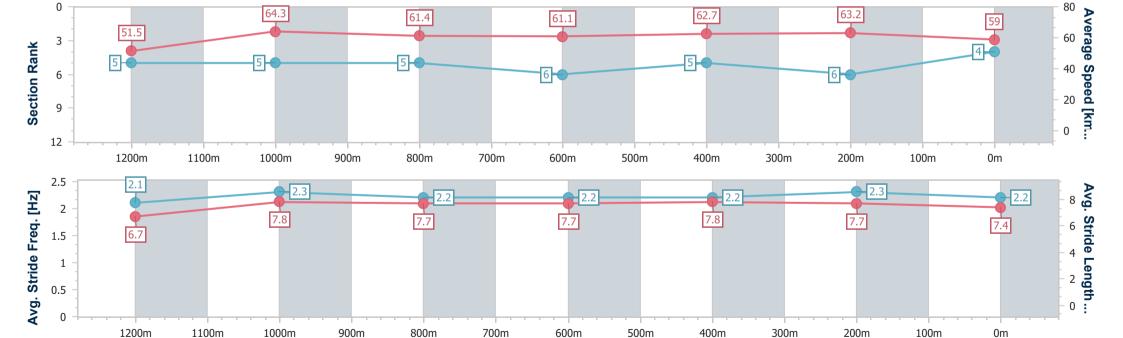

# Sunshine Coast QLD Professional

Race 3: TAB BENCHMARK 65 Handicap - 1400m

08 January 2023 - 14:10

Track Rating: Good 4, Weather: Fine, Rail Position: +5m Entire

| Section                | Overall                  | 1200m                    | 1000m                    | 800m                     | 600m                     | 400m                     | 200m                     |
|------------------------|--------------------------|--------------------------|--------------------------|--------------------------|--------------------------|--------------------------|--------------------------|
| Section Times          | 1:23.97 [4]<br>(0:13.98) | 1:09.99 [5]<br>(0:11.21) | 0:58.78 [5]<br>(0:11.80) | 0:46.98 [5]<br>(0:11.88) | 0:35.10 [6]<br>(0:11.49) | 0:23.61 [5]<br>(0:11.41) | 0:12.20 [6]<br>(0:12.20) |
| Average Speed [km/h]   | 51.5                     | 64.3                     | 61.4                     | 61.1                     | 62.7                     | 63.2                     | 59.0                     |
| Top Speed [km/h]       | 64.9                     | 66.1                     | 63.5                     | 62.3                     | 63.1                     | 64.1                     | 61.5                     |
| Avg. Dist. to Rail [m] | 2.9                      | 2.1                      | 2.1                      | 1.3                      | 0.3                      | 0.9                      | 1.5                      |
| Avg. Stride Freq. [Hz] | 2.1                      | 2.3                      | 2.2                      | 2.2                      | 2.2                      | 2.3                      | 2.2                      |
| Avg. Stride Length [m] | 6.7                      | 7.8                      | 7.7                      | 7.7                      | 7.8                      | 7.7                      | 7.4                      |

Report Created: Sun 8 January 2023 14:26 GMT+10

[] Ranking at each section and finish

-:--- No data available at this section

NA No data available

Page 6/10

# Horse/Jockey Name Ready For Better Final Rank 5 Fastest Section Time (Section) 0:11.29 (1200m) Top Speed [km/h] (Section) 65.5 (400m) Race State Finished