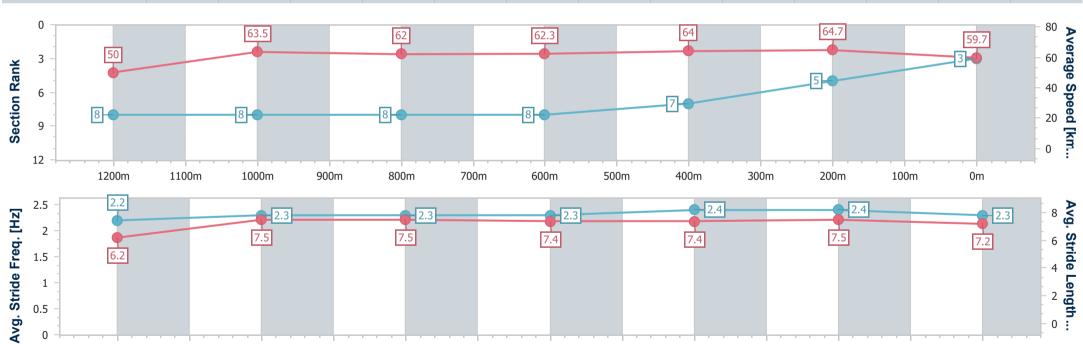

### Horse/Jockey Name Hokahey **Final Rank** 3 **Fastest Section Time (Section)** 0:11.13 (400m) Top Speed [km/h] (Section) 66.7 (400m) Race State Finished

# Sunshine Coast QLD Professional

Race 3: TAB BENCHMARK 65 Handicap - 1400m

08 January 2023 - 14:10

Track Rating: Good 4, Weather: Fine, Rail Position: +5m Entire

| Section                | Overall                  | 1200m                    | 1000m                    | 800m                     | 600m                     | 400m                     | 200m                     |
|------------------------|--------------------------|--------------------------|--------------------------|--------------------------|--------------------------|--------------------------|--------------------------|
| Section Times          | 1:23.74 [3]<br>(0:14.40) | 1:09.34 [8]<br>(0:11.34) | 0:58.00 [8]<br>(0:11.71) | 0:46.29 [8]<br>(0:11.71) | 0:34.58 [8]<br>(0:11.39) | 0:23.19 [7]<br>(0:11.13) | 0:12.06 [5]<br>(0:12.06) |
| Average Speed [km/h]   | 50.0                     | 63.5                     | 62.0                     | 62.3                     | 64.0                     | 64.7                     | 59.7                     |
| Top Speed [km/h]       | 63.2                     | 64.3                     | 63.6                     | 63.9                     | 65.1                     | 66.7                     | 62.0                     |
| Avg. Dist. to Rail [m] | 7.2                      | 3.5                      | 3.0                      | 2.2                      | 2.3                      | 5.2                      | 7.4                      |
| Avg. Stride Freq. [Hz] | 2.2                      | 2.3                      | 2.3                      | 2.3                      | 2.4                      | 2.4                      | 2.3                      |
| Avg. Stride Length [m] | 6.2                      | 7.5                      | 7.5                      | 7.4                      | 7.4                      | 7.5                      | 7.2                      |

600m

500m

400m

300m

200m

Report Created: Sun 8 January 2023 14:26 GMT+10

1100m

1000m

900m

800m

700m

[] Ranking at each section and finish

No data available at this section -0----

1200m

NA No data available

0

0m

100m

Page 5/10