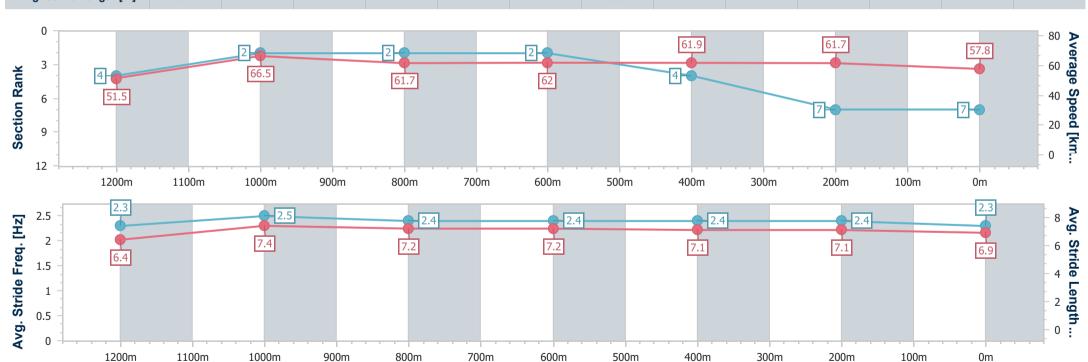

# Sunshine Coast QLD Professional

Race 3: TAB BENCHMARK 65 Handicap - 1400m

08 January 2023 - 14:10

Track Rating: Good 4, Weather: Fine, Rail Position: +5m Entire

| Section                | Overall                  | 1200m                    | 1000m                    | 800m                     | 600m                     | 400m                     | 200m                     |
|------------------------|--------------------------|--------------------------|--------------------------|--------------------------|--------------------------|--------------------------|--------------------------|
| Section Times          | 1:24.42 [7]<br>(0:13.97) | 1:10.45 [4]<br>(0:10.84) | 0:59.61 [2]<br>(0:11.79) | 0:47.82 [2]<br>(0:11.84) | 0:35.98 [2]<br>(0:11.82) | 0:24.16 [4]<br>(0:11.68) | 0:12.48 [7]<br>(0:12.48) |
| Average Speed [km/h]   | 51.5                     | 66.5                     | 61.7                     | 62.0                     | 61.9                     | 61.7                     | 57.8                     |
| Top Speed [km/h]       | 68.2                     | 69.0                     | 62.8                     | 63.4                     | 63.3                     | 62.2                     | 60.8                     |
| Avg. Dist. to Rail [m] | 6.7                      | 5.5                      | 3.7                      | 3.4                      | 2.9                      | 3.8                      | 5.2                      |
| Avg. Stride Freq. [Hz] | 2.3                      | 2.5                      | 2.4                      | 2.4                      | 2.4                      | 2.4                      | 2.3                      |
| Avg. Stride Length [m] | 6.4                      | 7.4                      | 7.2                      | 7.2                      | 7.1                      | 7.1                      | 6.9                      |

Report Created: Sun 8 January 2023 14:26 GMT+10

[] Ranking at each section and finish

-:--- No data available at this section

NA No data available

### Horse/Jockey Name Sarodec **Final Rank** 8 **Fastest Section Time (Section)** 0:11.33 (1200m) Top Speed [km/h] (Section) 65.3 (1200m) Race State Finished