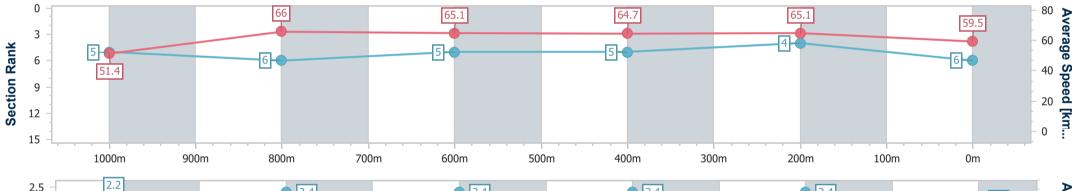

## Ipswich QLD Professional

Race 4: IEEC OPEN EVENING 2 FEBRUARY RATINGS BAND 0 -

58 Handicap - 1200m 14 January 2023 - 14:19

Track Rating: Good 4, Weather: Overcast, Rail Position: +5m Entire Course

| Section                | Overall                  | 1000m                    | 800m                     | 600m                     | 400m                     | 200m                     |  |  |  |  |
|------------------------|--------------------------|--------------------------|--------------------------|--------------------------|--------------------------|--------------------------|--|--|--|--|
| Section Times          | 1:10.28 [6]<br>(0:14.01) | 0:56.27 [5]<br>(0:10.93) | 0:45.34 [6]<br>(0:11.04) | 0:34.30 [5]<br>(0:11.11) | 0:23.19 [5]<br>(0:11.12) | 0:12.07 [4]<br>(0:12.07) |  |  |  |  |
| Average Speed [km/h]   | 51.4                     | 66.0                     | 65.1                     | 64.7                     | 65.1                     | 59.5                     |  |  |  |  |
| Top Speed [km/h]       | 67.8                     | 68.3                     | 66.1                     | 65.6                     | 66.3                     | 64.7                     |  |  |  |  |
| Avg. Dist. to Rail [m] | 3.8                      | 0.7                      | 0.5                      | 0.5                      | 2.3                      | 6.6                      |  |  |  |  |
| Avg. Stride Freq. [Hz] | 2.2                      | 2.4                      | 2.4                      | 2.4                      | 2.4                      | 2.3                      |  |  |  |  |
| Avg. Stride Length [m] | 6.5                      | 7.7                      | 7.7                      | 7.6                      | 7.5                      | 7.2                      |  |  |  |  |