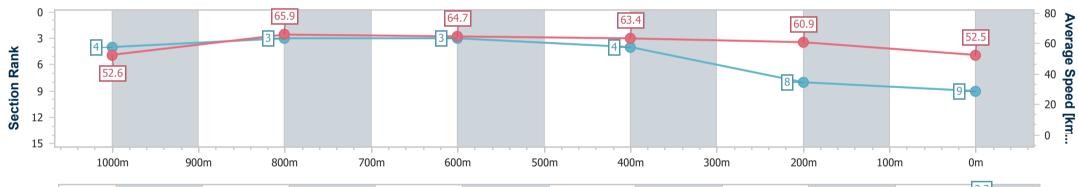

Race 4: IEEC OPEN EVENING 2 FEBRUARY RATINGS BAND 0 -

58 Handicap - 1200m 14 January 2023 - 14:19

Track Rating: Good 4, Weather: Overcast, Rail Position: +5m Entire Course

| Section                | Overall                  | 1000m                    | 800m                     | 600m                     | 400m                     | 200m                     |  |  |  |  |
|------------------------|--------------------------|--------------------------|--------------------------|--------------------------|--------------------------|--------------------------|--|--|--|--|
| Section Times          | 1:12.49 [9]<br>(0:13.69) | 0:58.80 [4]<br>(0:10.91) | 0:47.89 [3]<br>(0:11.06) | 0:36.83 [3]<br>(0:11.31) | 0:25.52 [4]<br>(0:11.79) | 0:13.73 [8]<br>(0:13.73) |  |  |  |  |
| Average Speed [km/h]   | 52.6                     | 65.9                     | 64.7                     | 63.4                     | 60.9                     | 52.5                     |  |  |  |  |
| Top Speed [km/h]       | 67.2                     | 67.5                     | 65.3                     | 64.5                     | 62.3                     | 59.0                     |  |  |  |  |
| Avg. Dist. to Rail [m] | 1.3                      | 0.9                      | 1.1                      | 1.3                      | 0.6                      | 1.1                      |  |  |  |  |
| Avg. Stride Freq. [Hz] | 2.4                      | 2.4                      | 2.4                      | 2.3                      | 2.3                      | 2.2                      |  |  |  |  |
| Avg. Stride Length [m] | 6.2                      | 7.6                      | 7.6                      | 7.5                      | 7.2                      | 6.7                      |  |  |  |  |