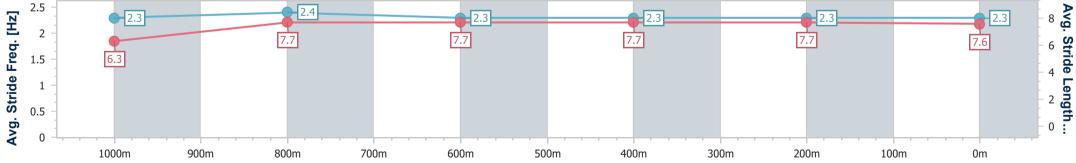

Race 4: IEEC OPEN EVENING 2 FEBRUARY RATINGS BAND 0 -

58 Handicap - 1200m

14 January 2023 - 14:19 Track Rating: Good 4, Weather: Overcast, Rail Position: +5m Entire Course

| Section                | Overall                  | 1000m                    | 800m                     | 600m                     | 400m                     | 200m                     |  |  |  |  |
|------------------------|--------------------------|--------------------------|--------------------------|--------------------------|--------------------------|--------------------------|--|--|--|--|
| Section Times          | 1:10.07 [2]<br>(0:14.68) | 0:55.39 [8]<br>(0:10.90) | 0:44.49 [9]<br>(0:10.90) | 0:33.59 [8]<br>(0:11.06) | 0:22.53 [8]<br>(0:11.14) | 0:11.39 [7]<br>(0:11.39) |  |  |  |  |
| Average Speed [km/h]   | 49.1                     | 66.1                     | 65.9                     | 65.3                     | 65.3                     | 63.3                     |  |  |  |  |
| Top Speed [km/h]       | 64.5                     | 67.3                     | 67.5                     | 66.4                     | 66.7                     | 66.2                     |  |  |  |  |
| Avg. Dist. to Rail [m] | 4.7                      | 0.3                      | 0.6                      | 0.5                      | 4.4                      | 9.1                      |  |  |  |  |
| Avg. Stride Freq. [Hz] | 2.2                      | 2.4                      | 2.4                      | 2.4                      | 2.4                      | 2.4                      |  |  |  |  |
| Avg. Stride Length [m] | 6.4                      | 7.6                      | 7.7                      | 7.6                      | 7.5                      | 7.4                      |  |  |  |  |