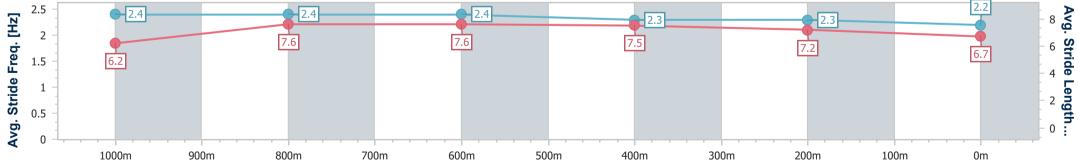

Race 4: IEEC OPEN EVENING 2 FEBRUARY RATINGS BAND 0 -

58 Handicap - 1200m

14 January 2023 - 14:19 Track Rating: Good 4, Weather: Overcast, Rail Position: +5m Entire Course

| Section                | Overall                  | 1000m                    | 800m                     | 600m                     | 400m                     | 200m                     |  |  |  |  |
|------------------------|--------------------------|--------------------------|--------------------------|--------------------------|--------------------------|--------------------------|--|--|--|--|
| Section Times          | 1:10.07 [2]<br>(0:14.68) | 0:55.39 [8]<br>(0:10.90) | 0:44.49 [9]<br>(0:10.90) | 0:33.59 [8]<br>(0:11.06) | 0:22.53 [8]<br>(0:11.14) | 0:11.39 [7]<br>(0:11.39) |  |  |  |  |
| Average Speed [km/h]   | 49.1                     | 66.1                     | 65.9                     | 65.3                     | 65.3                     | 63.3                     |  |  |  |  |
| Top Speed [km/h]       | 64.5                     | 67.3                     | 67.5                     | 66.4                     | 66.7                     | 66.2                     |  |  |  |  |
| Avg. Dist. to Rail [m] | 4.7                      | 0.3                      | 0.6                      | 0.5                      | 4.4                      | 9.1                      |  |  |  |  |
| Avg. Stride Freq. [Hz] | 2.2                      | 2.4                      | 2.4                      | 2.4                      | 2.4                      | 2.4                      |  |  |  |  |
| Avg. Stride Length [m] | 6.4                      | 7.6                      | 7.7                      | 7.6                      | 7.5                      | 7.4                      |  |  |  |  |