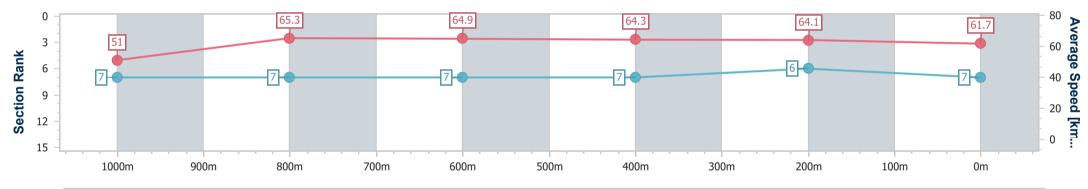

58 Handicap - 1200m 14 January 2023 - 14:19

Track Rating: Good 4, Weather: Overcast, Rail Position: +5m Entire Course

| Section                | Overall                  | 1000m                    | 800m                     | 600m                     | 400m                     | 200m                     |  |  |  |  |
|------------------------|--------------------------|--------------------------|--------------------------|--------------------------|--------------------------|--------------------------|--|--|--|--|
| Section Times          | 1:10.37 [7]<br>(0:14.11) | 0:56.26 [7]<br>(0:11.04) | 0:45.22 [7]<br>(0:11.09) | 0:34.13 [7]<br>(0:11.15) | 0:22.98 [7]<br>(0:11.32) | 0:11.66 [6]<br>(0:11.66) |  |  |  |  |
| Average Speed [km/h]   | 51.0                     | 65.3                     | 64.9                     | 64.3                     | 64.1                     | 61.7                     |  |  |  |  |
| Top Speed [km/h]       | 67.1                     | 67.1                     | 66.7                     | 65.7                     | 65.3                     | 63.9                     |  |  |  |  |
| Avg. Dist. to Rail [m] | 6.5                      | 1.1                      | 0.4                      | 0.5                      | 2.9                      | 7.2                      |  |  |  |  |
| Avg. Stride Freq. [Hz] | 2.3                      | 2.4                      | 2.4                      | 2.4                      | 2.4                      | 2.3                      |  |  |  |  |
| Avg. Stride Length [m] | 6.1                      | 7.5                      | 7.5                      | 7.6                      | 7.4                      | 7.3                      |  |  |  |  |