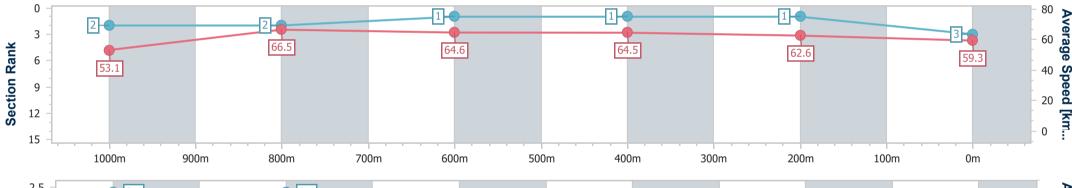

Race 4: IEEC OPEN EVENING 2 FEBRUARY RATINGS BAND 0 -

58 Handicap - 1200m

14 January 2023 - 14:19 Track Rating: Good 4, Weather: Overcast, Rail Position: +5m Entire Course

|     | Section               | Overall                  | 1000m                    | 800m                     | 600m                     | 400m                     | 200m                     |
|-----|-----------------------|--------------------------|--------------------------|--------------------------|--------------------------|--------------------------|--------------------------|
|     | Section Times         | 1:09.65 [1]<br>(0:13.68) | 0:55.97 [3]<br>(0:11.06) | 0:44.91 [4]<br>(0:11.10) | 0:33.81 [4]<br>(0:11.15) | 0:22.66 [3]<br>(0:11.18) | 0:11.48 [3]<br>(0:11.48) |
| Av  | erage Speed [km/h]    | 52.7                     | 65.0                     | 64.6                     | 64.3                     | 64.4                     | 62.7                     |
| ٦   | Гор Speed [km/h]      | 67.1                     | 67.0                     | 65.2                     | 66.2                     | 65.4                     | 65.3                     |
| A   | /g. Dist. to Rail [m] | 2.2                      | 0.4                      | 0.8                      | 1.1                      | 1.5                      | 5.1                      |
| Av  | g. Stride Freq. [Hz]  | 2.3                      | 2.4                      | 2.3                      | 2.3                      | 2.3                      | 2.3                      |
| Ave | g. Stride Length [m]  | 6.3                      | 7.7                      | 7.7                      | 7.7                      | 7.7                      | 7.6                      |