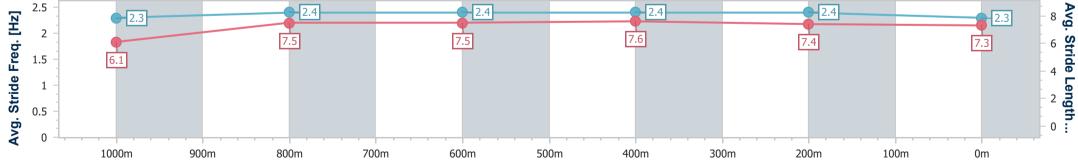

Race 4: IEEC OPEN EVENING 2 FEBRUARY RATINGS BAND 0 -

58 Handicap - 1200m 14 January 2023 - 14:19

Track Rating: Good 4, Weather: Overcast, Rail Position: +5m Entire Course

| Section                | Overall                  | 1000m                    | 800m                     | 600m                     | 400m                     | 200m                     |  |  |  |  |
|------------------------|--------------------------|--------------------------|--------------------------|--------------------------|--------------------------|--------------------------|--|--|--|--|
| Section Times          | 1:10.70 [8]<br>(0:14.70) | 0:56.00 [9]<br>(0:10.75) | 0:45.25 [8]<br>(0:10.98) | 0:34.27 [9]<br>(0:11.04) | 0:23.23 [9]<br>(0:11.46) | 0:11.77 [9]<br>(0:11.77) |  |  |  |  |
| Average Speed [km/h]   | 49.0                     | 67.1                     | 65.5                     | 64.9                     | 62.6                     | 61.2                     |  |  |  |  |
| Top Speed [km/h]       | 65.9                     | 67.2                     | 66.4                     | 65.4                     | 63.7                     | 63.6                     |  |  |  |  |
| Avg. Dist. to Rail [m] | 2.0                      | 0.3                      | 0.6                      | 0.9                      | 1.0                      | 3.8                      |  |  |  |  |
| Avg. Stride Freq. [Hz] | 2.3                      | 2.5                      | 2.5                      | 2.5                      | 2.4                      | 2.4                      |  |  |  |  |
| Avg. Stride Length [m] | 6.1                      | 7.4                      | 7.3                      | 7.3                      | 7.2                      | 7.1                      |  |  |  |  |