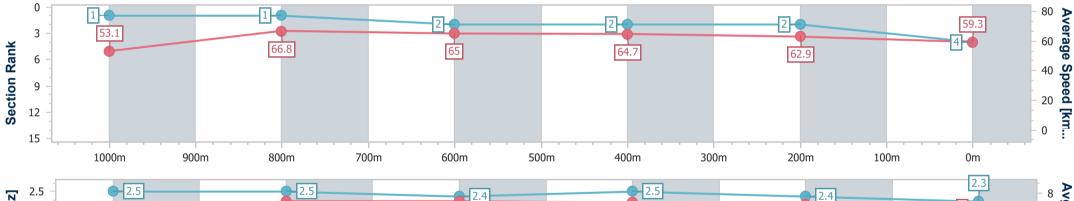

Race 4: IEEC OPEN EVENING 2 FEBRUARY RATINGS BAND 0 -

58 Handicap - 1200m

14 January 2023 - 14:19 Track Rating: Good 4, Weather: Overcast, Rail Position: +5m Entire Course

| Section                | Overall                  | 1000m                    | 800m                     | 600m                     | 400m                     | 200m                     |  |  |  |  |
|------------------------|--------------------------|--------------------------|--------------------------|--------------------------|--------------------------|--------------------------|--|--|--|--|
| Section Times          | 1:10.07 [2]<br>(0:14.68) | 0:55.39 [8]<br>(0:10.90) | 0:44.49 [9]<br>(0:10.90) | 0:33.59 [8]<br>(0:11.06) | 0:22.53 [8]<br>(0:11.14) | 0:11.39 [7]<br>(0:11.39) |  |  |  |  |
| Average Speed [km/h]   | 49.1                     | 66.1                     | 65.9                     | 65.3                     | 65.3                     | 63.3                     |  |  |  |  |
| Top Speed [km/h]       | 64.5                     | 67.3                     | 67.5                     | 66.4                     | 66.7                     | 66.2                     |  |  |  |  |
| Avg. Dist. to Rail [m] | 4.7                      | 0.3                      | 0.6                      | 0.5                      | 4.4                      | 9.1                      |  |  |  |  |
| Avg. Stride Freq. [Hz] | 2.2                      | 2.4                      | 2.4                      | 2.4                      | 2.4                      | 2.4                      |  |  |  |  |
| Avg. Stride Length [m] | 6.4                      | 7.6                      | 7.7                      | 7.6                      | 7.5                      | 7.4                      |  |  |  |  |

Race 4: IEEC OPEN EVENING 2 FEBRUARY RATINGS BAND 0 -

58 Handicap - 1200m 14 January 2023 - 14:19

Track Rating: Good 4, Weather: Overcast, Rail Position: +5m Entire Course

| Section                | Overall                  | 1000m                    | 800m                     | 600m                     | 400m                     | 200m                     |  |  |  |  |
|------------------------|--------------------------|--------------------------|--------------------------|--------------------------|--------------------------|--------------------------|--|--|--|--|
| Section Times          | 1:10.10 [3]<br>(0:13.59) | 0:56.51 [2]<br>(0:10.82) | 0:45.69 [2]<br>(0:11.04) | 0:34.65 [1]<br>(0:11.05) | 0:23.60 [1]<br>(0:11.45) | 0:12.15 [1]<br>(0:12.15) |  |  |  |  |
| Average Speed [km/h]   | 53.1                     | 66.5                     | 64.6                     | 64.5                     | 62.6                     | 59.3                     |  |  |  |  |
| Top Speed [km/h]       | 67.6                     | 67.7                     | 65.5                     | 65.4                     | 63.6                     | 63.5                     |  |  |  |  |
| Avg. Dist. to Rail [m] | 4.9                      | 0.8                      | 2.1                      | 2.7                      | 1.0                      | 2.1                      |  |  |  |  |
| Avg. Stride Freq. [Hz] | 2.4                      | 2.4                      | 2.3                      | 2.3                      | 2.3                      | 2.3                      |  |  |  |  |
| Avg. Stride Length [m] | 6.2                      | 7.7                      | 7.7                      | 7.7                      | 7.4                      | 7.2                      |  |  |  |  |