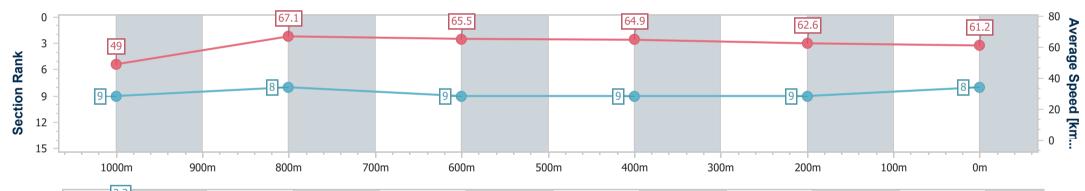

Race 4: IEEC OPEN EVENING 2 FEBRUARY RATINGS BAND 0 -

58 Handicap - 1200m 14 January 2023 - 14:19

Track Rating: Good 4, Weather: Overcast, Rail Position: +5m Entire Course

| Section                | Overall                  | 1000m                    | 800m                     | 600m                     | 400m                     | 200m                     |  |  |  |  |
|------------------------|--------------------------|--------------------------|--------------------------|--------------------------|--------------------------|--------------------------|--|--|--|--|
| Section Times          | 1:10.70 [8]<br>(0:14.70) | 0:56.00 [9]<br>(0:10.75) | 0:45.25 [8]<br>(0:10.98) | 0:34.27 [9]<br>(0:11.04) | 0:23.23 [9]<br>(0:11.46) | 0:11.77 [9]<br>(0:11.77) |  |  |  |  |
| Average Speed [km/h]   | 49.0                     | 67.1                     | 65.5                     | 64.9                     | 62.6                     | 61.2                     |  |  |  |  |
| Top Speed [km/h]       | 65.9                     | 67.2                     | 66.4                     | 65.4                     | 63.7                     | 63.6                     |  |  |  |  |
| Avg. Dist. to Rail [m] | 2.0                      | 0.3                      | 0.6                      | 0.9                      | 1.0                      | 3.8                      |  |  |  |  |
| Avg. Stride Freq. [Hz] | 2.3                      | 2.5                      | 2.5                      | 2.5                      | 2.4                      | 2.4                      |  |  |  |  |
| Avg. Stride Length [m] | 6.1                      | 7.4                      | 7.3                      | 7.3                      | 7.2                      | 7.1                      |  |  |  |  |