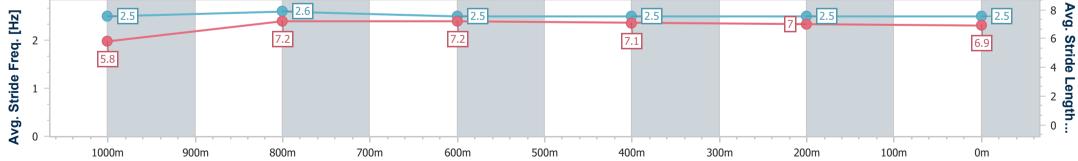

## Ipswich QLD Professional

Race 4: IEEC OPEN EVENING 2 FEBRUARY RATINGS BAND 0 -

58 Handicap - 1200m 14 January 2023 - 14:19

Track Rating: Good 4, Weather: Overcast, Rail Position: +5m Entire Course

| Section                | Overall                  | 1000m                    | 800m                     | 600m                     | 400m                     | 200m                     |  |  |  |  |
|------------------------|--------------------------|--------------------------|--------------------------|--------------------------|--------------------------|--------------------------|--|--|--|--|
| Section Times          | 1:10.28 [6]<br>(0:14.01) | 0:56.27 [5]<br>(0:10.93) | 0:45.34 [6]<br>(0:11.04) | 0:34.30 [5]<br>(0:11.11) | 0:23.19 [5]<br>(0:11.12) | 0:12.07 [4]<br>(0:12.07) |  |  |  |  |
| Average Speed [km/h]   | 51.4                     | 66.0                     | 65.1                     | 64.7                     | 65.1                     | 59.5                     |  |  |  |  |
| Top Speed [km/h]       | 67.8                     | 68.3                     | 66.1                     | 65.6                     | 66.3                     | 64.7                     |  |  |  |  |
| Avg. Dist. to Rail [m] | 3.8                      | 0.7                      | 0.5                      | 0.5                      | 2.3                      | 6.6                      |  |  |  |  |
| Avg. Stride Freq. [Hz] | 2.2                      | 2.4                      | 2.4                      | 2.4                      | 2.4                      | 2.3                      |  |  |  |  |
| Avg. Stride Length [m] | 6.5                      | 7.7                      | 7.7                      | 7.6                      | 7.5                      | 7.2                      |  |  |  |  |