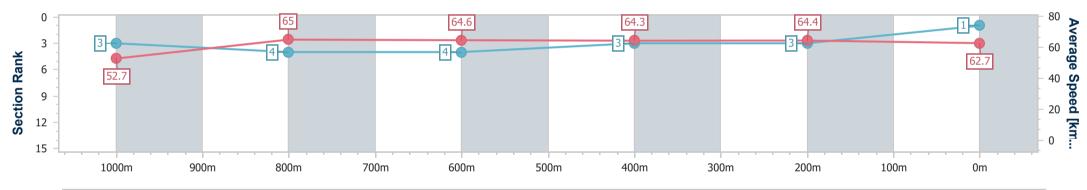

Race 4: IEEC OPEN EVENING 2 FEBRUARY RATINGS BAND 0 -

58 Handicap - 1200m

14 January 2023 - 14:19 Track Rating: Good 4, Weather: Overcast, Rail Position: +5m Entire Course

|     | Section               | Overall                  | 1000m                    | 800m                     | 600m                     | 400m                     | 200m                     |
|-----|-----------------------|--------------------------|--------------------------|--------------------------|--------------------------|--------------------------|--------------------------|
|     | Section Times         | 1:09.65 [1]<br>(0:13.68) | 0:55.97 [3]<br>(0:11.06) | 0:44.91 [4]<br>(0:11.10) | 0:33.81 [4]<br>(0:11.15) | 0:22.66 [3]<br>(0:11.18) | 0:11.48 [3]<br>(0:11.48) |
| Av  | erage Speed [km/h]    | 52.7                     | 65.0                     | 64.6                     | 64.3                     | 64.4                     | 62.7                     |
| ٦   | Гор Speed [km/h]      | 67.1                     | 67.0                     | 65.2                     | 66.2                     | 65.4                     | 65.3                     |
| A   | /g. Dist. to Rail [m] | 2.2                      | 0.4                      | 0.8                      | 1.1                      | 1.5                      | 5.1                      |
| Av  | g. Stride Freq. [Hz]  | 2.3                      | 2.4                      | 2.3                      | 2.3                      | 2.3                      | 2.3                      |
| Ave | g. Stride Length [m]  | 6.3                      | 7.7                      | 7.7                      | 7.7                      | 7.7                      | 7.6                      |