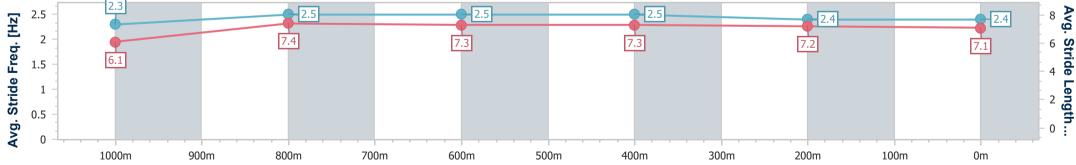

Race 4: IEEC OPEN EVENING 2 FEBRUARY RATINGS BAND 0 -

58 Handicap - 1200m

14 January 2023 - 14:19 Track Rating: Good 4, Weather: Overcast, Rail Position: +5m Entire Course

|     | Section               | Overall                  | 1000m                    | 800m                     | 600m                     | 400m                     | 200m                     |
|-----|-----------------------|--------------------------|--------------------------|--------------------------|--------------------------|--------------------------|--------------------------|
|     | Section Times         | 1:09.65 [1]<br>(0:13.68) | 0:55.97 [3]<br>(0:11.06) | 0:44.91 [4]<br>(0:11.10) | 0:33.81 [4]<br>(0:11.15) | 0:22.66 [3]<br>(0:11.18) | 0:11.48 [3]<br>(0:11.48) |
| Av  | erage Speed [km/h]    | 52.7                     | 65.0                     | 64.6                     | 64.3                     | 64.4                     | 62.7                     |
| ٦   | Гор Speed [km/h]      | 67.1                     | 67.0                     | 65.2                     | 66.2                     | 65.4                     | 65.3                     |
| A   | /g. Dist. to Rail [m] | 2.2                      | 0.4                      | 0.8                      | 1.1                      | 1.5                      | 5.1                      |
| Av  | g. Stride Freq. [Hz]  | 2.3                      | 2.4                      | 2.3                      | 2.3                      | 2.3                      | 2.3                      |
| Ave | g. Stride Length [m]  | 6.3                      | 7.7                      | 7.7                      | 7.7                      | 7.7                      | 7.6                      |