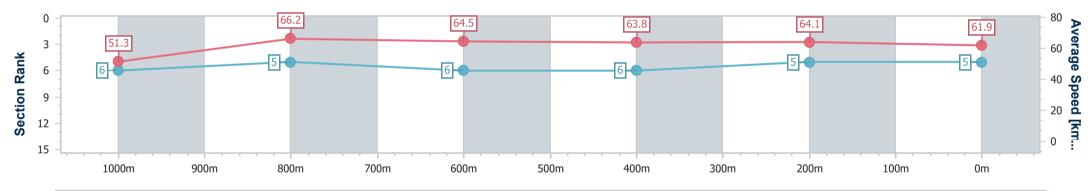

Race 4: IEEC OPEN EVENING 2 FEBRUARY RATINGS BAND 0 -

58 Handicap - 1200m 14 January 2023 - 14:19

Track Rating: Good 4, Weather: Overcast, Rail Position: +5m Entire Course

| Section                | Overall                  | 1000m                    | 800m                     | 600m                     | 400m                     | 200m                     |  |  |  |  |
|------------------------|--------------------------|--------------------------|--------------------------|--------------------------|--------------------------|--------------------------|--|--|--|--|
| Section Times          | 1:10.21 [5]<br>(0:14.03) | 0:56.18 [6]<br>(0:10.88) | 0:45.30 [5]<br>(0:11.11) | 0:34.19 [6]<br>(0:11.27) | 0:22.92 [6]<br>(0:11.29) | 0:11.63 [5]<br>(0:11.63) |  |  |  |  |
| Average Speed [km/h]   | 51.3                     | 66.2                     | 64.5                     | 63.8                     | 64.1                     | 61.9                     |  |  |  |  |
| Top Speed [km/h]       | 65.7                     | 67.3                     | 66.2                     | 65.1                     | 65.8                     | 64.7                     |  |  |  |  |
| Avg. Dist. to Rail [m] | 3.0                      | 0.7                      | 0.9                      | 0.4                      | 2.2                      | 5.4                      |  |  |  |  |
| Avg. Stride Freq. [Hz] | 2.5                      | 2.6                      | 2.5                      | 2.5                      | 2.5                      | 2.5                      |  |  |  |  |
| Avg. Stride Length [m] | 5.8                      | 7.2                      | 7.2                      | 7.1                      | 7.0                      | 6.9                      |  |  |  |  |