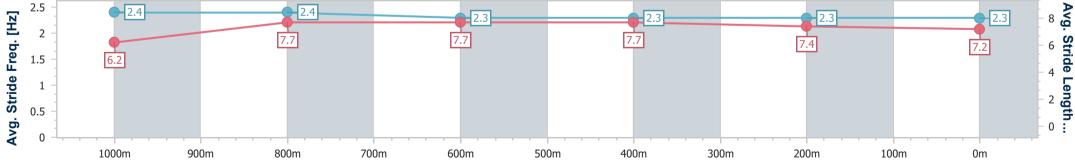

Race 4: IEEC OPEN EVENING 2 FEBRUARY RATINGS BAND 0 -

58 Handicap - 1200m

14 January 2023 - 14:19 Track Rating: Good 4, Weather: Overcast, Rail Position: +5m Entire Course

| Section                | Overall                  | 1000m                    | 800m                     | 600m                     | 400m                     | 200m                     |  |  |  |  |
|------------------------|--------------------------|--------------------------|--------------------------|--------------------------|--------------------------|--------------------------|--|--|--|--|
| Section Times          | 1:10.07 [2]<br>(0:14.68) | 0:55.39 [8]<br>(0:10.90) | 0:44.49 [9]<br>(0:10.90) | 0:33.59 [8]<br>(0:11.06) | 0:22.53 [8]<br>(0:11.14) | 0:11.39 [7]<br>(0:11.39) |  |  |  |  |
| Average Speed [km/h]   | 49.1                     | 66.1                     | 65.9                     | 65.3                     | 65.3                     | 63.3                     |  |  |  |  |
| Top Speed [km/h]       | 64.5                     | 67.3                     | 67.5                     | 66.4                     | 66.7                     | 66.2                     |  |  |  |  |
| Avg. Dist. to Rail [m] | 4.7                      | 0.3                      | 0.6                      | 0.5                      | 4.4                      | 9.1                      |  |  |  |  |
| Avg. Stride Freq. [Hz] | 2.2                      | 2.4                      | 2.4                      | 2.4                      | 2.4                      | 2.4                      |  |  |  |  |
| Avg. Stride Length [m] | 6.4                      | 7.6                      | 7.7                      | 7.6                      | 7.5                      | 7.4                      |  |  |  |  |