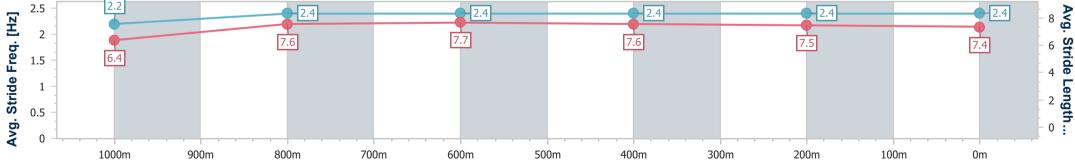

Race 4: IEEC OPEN EVENING 2 FEBRUARY RATINGS BAND 0 -

58 Handicap - 1200m

14 January 2023 - 14:19 Track Rating: Good 4, Weather: Overcast, Rail Position: +5m Entire Course

|     | Section               | Overall                  | 1000m                    | 800m                     | 600m                     | 400m                     | 200m                     |
|-----|-----------------------|--------------------------|--------------------------|--------------------------|--------------------------|--------------------------|--------------------------|
|     | Section Times         | 1:09.65 [1]<br>(0:13.68) | 0:55.97 [3]<br>(0:11.06) | 0:44.91 [4]<br>(0:11.10) | 0:33.81 [4]<br>(0:11.15) | 0:22.66 [3]<br>(0:11.18) | 0:11.48 [3]<br>(0:11.48) |
| Av  | erage Speed [km/h]    | 52.7                     | 65.0                     | 64.6                     | 64.3                     | 64.4                     | 62.7                     |
| ٦   | Гор Speed [km/h]      | 67.1                     | 67.0                     | 65.2                     | 66.2                     | 65.4                     | 65.3                     |
| A   | /g. Dist. to Rail [m] | 2.2                      | 0.4                      | 0.8                      | 1.1                      | 1.5                      | 5.1                      |
| Av  | g. Stride Freq. [Hz]  | 2.3                      | 2.4                      | 2.3                      | 2.3                      | 2.3                      | 2.3                      |
| Ave | g. Stride Length [m]  | 6.3                      | 7.7                      | 7.7                      | 7.7                      | 7.7                      | 7.6                      |