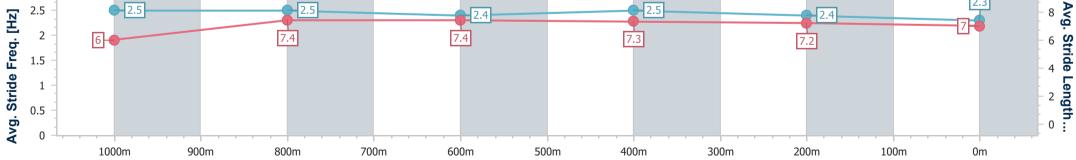

Race 4: IEEC OPEN EVENING 2 FEBRUARY RATINGS BAND 0 -

58 Handicap - 1200m 14 January 2023 - 14:19

Track Rating: Good 4, Weather: Overcast, Rail Position: +5m Entire Course

| Section                | Overall                  | 1000m                    | 800m                     | 600m                     | 400m                     | 200m                     |  |  |  |  |
|------------------------|--------------------------|--------------------------|--------------------------|--------------------------|--------------------------|--------------------------|--|--|--|--|
| Section Times          | 1:10.21 [5]<br>(0:14.03) | 0:56.18 [6]<br>(0:10.88) | 0:45.30 [5]<br>(0:11.11) | 0:34.19 [6]<br>(0:11.27) | 0:22.92 [6]<br>(0:11.29) | 0:11.63 [5]<br>(0:11.63) |  |  |  |  |
| Average Speed [km/h]   | 51.3                     | 66.2                     | 64.5                     | 63.8                     | 64.1                     | 61.9                     |  |  |  |  |
| Top Speed [km/h]       | 65.7                     | 67.3                     | 66.2                     | 65.1                     | 65.8                     | 64.7                     |  |  |  |  |
| Avg. Dist. to Rail [m] | 3.0                      | 0.7                      | 0.9                      | 0.4                      | 2.2                      | 5.4                      |  |  |  |  |
| Avg. Stride Freq. [Hz] | 2.5                      | 2.6                      | 2.5                      | 2.5                      | 2.5                      | 2.5                      |  |  |  |  |
| Avg. Stride Length [m] | 5.8                      | 7.2                      | 7.2                      | 7.1                      | 7.0                      | 6.9                      |  |  |  |  |