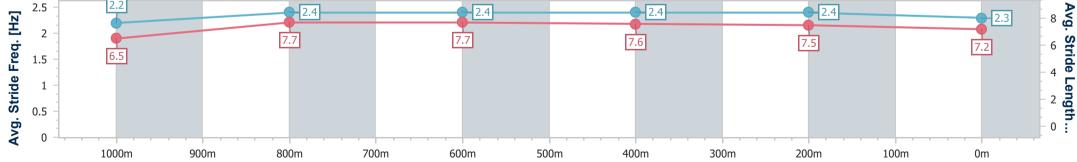

58 Handicap - 1200m 14 January 2023 - 14:19

Track Rating: Good 4, Weather: Overcast, Rail Position: +5m Entire Course

| Section                | Overall                  | 1000m                    | 800m                     | 600m                     | 400m                     | 200m                     |  |  |  |  |
|------------------------|--------------------------|--------------------------|--------------------------|--------------------------|--------------------------|--------------------------|--|--|--|--|
| Section Times          | 1:10.37 [7]<br>(0:14.11) | 0:56.26 [7]<br>(0:11.04) | 0:45.22 [7]<br>(0:11.09) | 0:34.13 [7]<br>(0:11.15) | 0:22.98 [7]<br>(0:11.32) | 0:11.66 [6]<br>(0:11.66) |  |  |  |  |
| Average Speed [km/h]   | 51.0                     | 65.3                     | 64.9                     | 64.3                     | 64.1                     | 61.7                     |  |  |  |  |
| Top Speed [km/h]       | 67.1                     | 67.1                     | 66.7                     | 65.7                     | 65.3                     | 63.9                     |  |  |  |  |
| Avg. Dist. to Rail [m] | 6.5                      | 1.1                      | 0.4                      | 0.5                      | 2.9                      | 7.2                      |  |  |  |  |
| Avg. Stride Freq. [Hz] | 2.3                      | 2.4                      | 2.4                      | 2.4                      | 2.4                      | 2.3                      |  |  |  |  |
| Avg. Stride Length [m] | 6.1                      | 7.5                      | 7.5                      | 7.6                      | 7.4                      | 7.3                      |  |  |  |  |