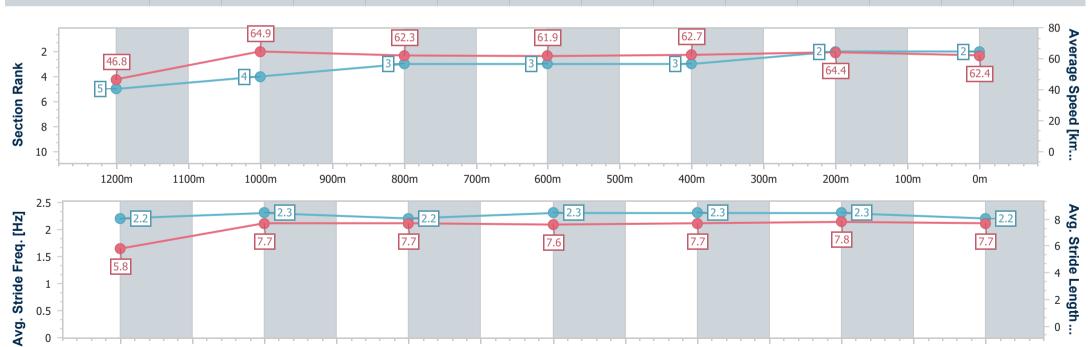

### **Ipswich QLD Professional**

Race 8: SIRROMET BENCHMARK 78 Handicap - 1350m

14 January 2023 - 17:05

Track Rating: Good 4, Weather: Overcast, Rail Position: +5m Entire
Course

|                        |                          |                          |                          |                          |                          |                          |                          |      | <b>304.00</b> |        |   |
|------------------------|--------------------------|--------------------------|--------------------------|--------------------------|--------------------------|--------------------------|--------------------------|------|---------------|--------|---|
| Section                | Overall                  | 1200m                    | 1000m                    | 800m                     | 600m                     | 400m                     | 200m                     |      |               |        |   |
| Section Times          | 1:20.23 [3]<br>(0:11.77) | 1:08.46 [8]<br>(0:11.47) | 0:56.99 [8]<br>(0:11.43) | 0:45.56 [8]<br>(0:11.57) | 0:33.99 [8]<br>(0:11.31) | 0:22.68 [8]<br>(0:11.39) | 0:11.29 [8]<br>(0:11.29) |      |               |        |   |
| Average Speed [km/h]   | 46.0                     | 62.7                     | 62.9                     | 62.1                     | 63.7                     | 63.4                     | 63.8                     |      |               |        |   |
| Top Speed [km/h]       | 61.7                     | 64.8                     | 64.6                     | 62.5                     | 64.7                     | 64.7                     | 64.7                     |      |               |        |   |
| Avg. Dist. to Rail [m] | 5.0                      | 0.5                      | 0.4                      | 0.8                      | 0.1                      | 1.6                      | 2.4                      |      |               |        |   |
| Avg. Stride Freq. [Hz] | 2.1                      | 2.3                      | 2.2                      | 2.2                      | 2.3                      | 2.2                      | 2.3                      |      |               |        |   |
| Avg. Stride Length [m] | 6.2                      | 7.8                      | 7.9                      | 7.9                      | 7.8                      | 7.9                      | 7.8                      |      |               |        |   |
|                        |                          |                          |                          |                          |                          |                          |                          |      | [60.4]        | [62.0] |   |
|                        |                          | 62.7                     |                          | 62.9                     |                          | 62.1                     |                          | 63.7 | 63.4          | 63.8   | ₽ |