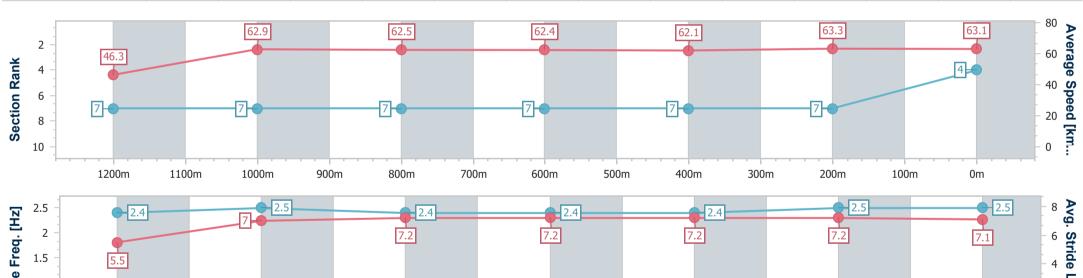

### **Ipswich QLD Professional**

Race 8: SIRROMET BENCHMARK 78 Handicap - 1350m

14 January 2023 - 17:05

Track Rating: Good 4, Weather: Overcast, Rail Position: +5m Entire

| Section                | Overall                  | 1200m                    | 1000m                    | 800m                     | 600m                     | 400m                     | 200m                     |
|------------------------|--------------------------|--------------------------|--------------------------|--------------------------|--------------------------|--------------------------|--------------------------|
| Section Times          | 1:20.27 [4]<br>(0:11.66) | 1:08.61 [7]<br>(0:11.39) | 0:57.22 [7]<br>(0:11.47) | 0:45.75 [7]<br>(0:11.43) | 0:34.32 [7]<br>(0:11.55) | 0:22.77 [7]<br>(0:11.36) | 0:11.41 [7]<br>(0:11.41) |
| Average Speed [km/h]   | 46.3                     | 62.9                     | 62.5                     | 62.4                     | 62.1                     | 63.3                     | 63.1                     |
| Top Speed [km/h]       | 61.9                     | 66.9                     | 65.1                     | 63.2                     | 62.7                     | 64.4                     | 63.9                     |
| Avg. Dist. to Rail [m] | 1.8                      | 3.1                      | 2.5                      | 2.1                      | 1.1                      | 0.5                      | 0.7                      |
| Avg. Stride Freq. [Hz] | 2.4                      | 2.5                      | 2.4                      | 2.4                      | 2.4                      | 2.5                      | 2.5                      |
| Avg. Stride Length [m] | 5.5                      | 7.0                      | 7.2                      | 7.2                      | 7.2                      | 7.2                      | 7.1                      |