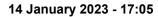

### **Ipswich QLD Professional**

Race 8: SIRROMET BENCHMARK 78 Handicap - 1350m

14 January 2023 - 17:05

Track Rating: Good 4, Weather: Overcast, Rail Position: +5m Entire
Course

| Section                | Overall                  | 1200m                    | 1000m                    | 800m                     | 600m                     | 400m                     | 200m                     |
|------------------------|--------------------------|--------------------------|--------------------------|--------------------------|--------------------------|--------------------------|--------------------------|
| Section Times          | 1:19.81 [1]<br>(0:11.22) | 1:08.59 [1]<br>(0:11.12) | 0:57.47 [1]<br>(0:11.43) | 0:46.04 [1]<br>(0:11.54) | 0:34.50 [1]<br>(0:11.53) | 0:22.97 [1]<br>(0:11.39) | 0:11.58 [1]<br>(0:11.58) |
| Average Speed [km/h]   | 48.3                     | 64.7                     | 62.9                     | 62.0                     | 62.2                     | 63.0                     | 62.1                     |
| Top Speed [km/h]       | 65.0                     | 66.0                     | 64.6                     | 62.8                     | 62.9                     | 65.5                     | 64.3                     |
| Avg. Dist. to Rail [m] | 4.4                      | 0.4                      | 0.6                      | 1.1                      | 0.9                      | 1.0                      | 1.0                      |
| Avg. Stride Freq. [Hz] | 2.3                      | 2.4                      | 2.4                      | 2.4                      | 2.3                      | 2.4                      | 2.3                      |
| Avg. Stride Length [m] | 5.9                      | 7.6                      | 7.4                      | 7.3                      | 7.4                      | 7.3                      | 7.3                      |