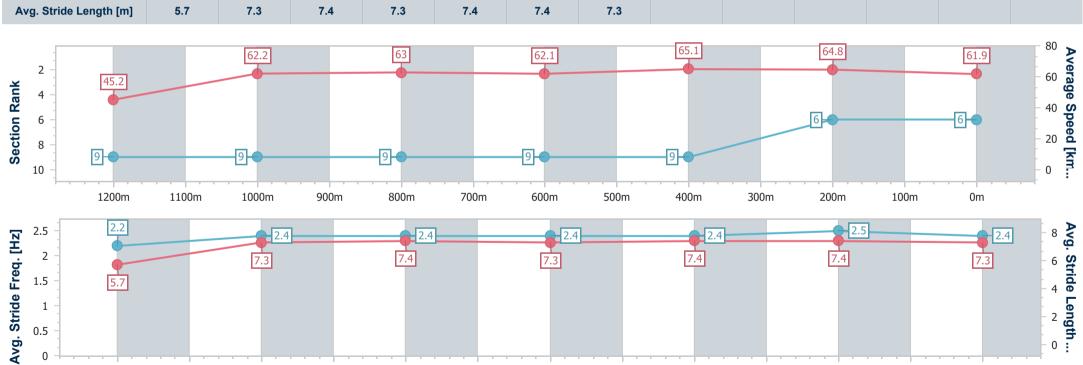

#### **Ipswich QLD Professional**

Race 8: SIRROMET BENCHMARK 78 Handicap - 1350m

14 January 2023 - 17:05

Track Rating: Good 4, Weather: Overcast, Rail Position: +5m Entire
Course

| Section                | Overall                  | 1200m                    | 1000m                    | 800m                     | 600m                     | 400m                     | 200m                     |  |  |  |
|------------------------|--------------------------|--------------------------|--------------------------|--------------------------|--------------------------|--------------------------|--------------------------|--|--|--|
| Section Times          | 1:20.46 [6]<br>(0:11.93) | 1:08.53 [9]<br>(0:11.57) | 0:56.96 [9]<br>(0:11.41) | 0:45.55 [9]<br>(0:11.54) | 0:34.01 [9]<br>(0:11.18) | 0:22.83 [9]<br>(0:11.19) | 0:11.64 [6]<br>(0:11.64) |  |  |  |
| Average Speed [km/h]   | 45.2                     | 62.2                     | 63.0                     | 62.1                     | 65.1                     | 64.8                     | 61.9                     |  |  |  |
| Top Speed [km/h]       | 63.4                     | 64.5                     | 64.2                     | 63.1                     | 65.7                     | 65.6                     | 63.9                     |  |  |  |
| Avg. Dist. to Rail [m] | 3.0                      | 1.5                      | 1.1                      | 0.7                      | 1.9                      | 2.9                      | 4.3                      |  |  |  |
| Avg. Stride Freq. [Hz] | 2.2                      | 2.4                      | 2.4                      | 2.4                      | 2.4                      | 2.5                      | 2.4                      |  |  |  |
| Avg. Stride Length [m] | 5.7                      | 7.3                      | 7.4                      | 7.3                      | 7.4                      | 7.4                      | 7.3                      |  |  |  |