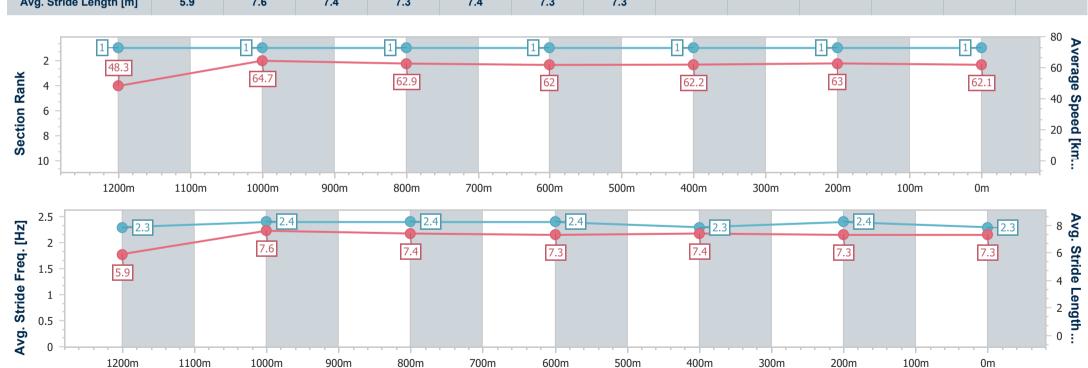

### **Ipswich QLD Professional**

Race 8: SIRROMET BENCHMARK 78 Handicap - 1350m

14 January 2023 - 17:05

Track Rating: Good 4, Weather: Overcast, Rail Position: +5m Entire
Course

| Section                | Overall                  | 1200m                    | 1000m                    | 800m                     | 600m                     | 400m                     | 200m                     |
|------------------------|--------------------------|--------------------------|--------------------------|--------------------------|--------------------------|--------------------------|--------------------------|
| Section Times          | 1:19.98 [2]<br>(0:11.52) | 1:08.46 [5]<br>(0:11.08) | 0:57.38 [4]<br>(0:11.53) | 0:45.85 [3]<br>(0:11.61) | 0:34.24 [3]<br>(0:11.50) | 0:22.74 [3]<br>(0:11.22) | 0:11.52 [2]<br>(0:11.52) |
| Average Speed [km/h]   | 46.8                     | 64.9                     | 62.3                     | 61.9                     | 62.7                     | 64.4                     | 62.4                     |
| Top Speed [km/h]       | 63.1                     | 66.1                     | 63.9                     | 62.8                     | 64.3                     | 65.4                     | 64.3                     |
| Avg. Dist. to Rail [m] | 1.7                      | 1.0                      | 1.1                      | 0.3                      | 0.5                      | 0.9                      | 2.7                      |
| Avg. Stride Freq. [Hz] | 2.2                      | 2.3                      | 2.2                      | 2.3                      | 2.3                      | 2.3                      | 2.2                      |
| Avg. Stride Length [m] | 5.8                      | 7.7                      | 7.7                      | 7.6                      | 7.7                      | 7.8                      | 7.7                      |