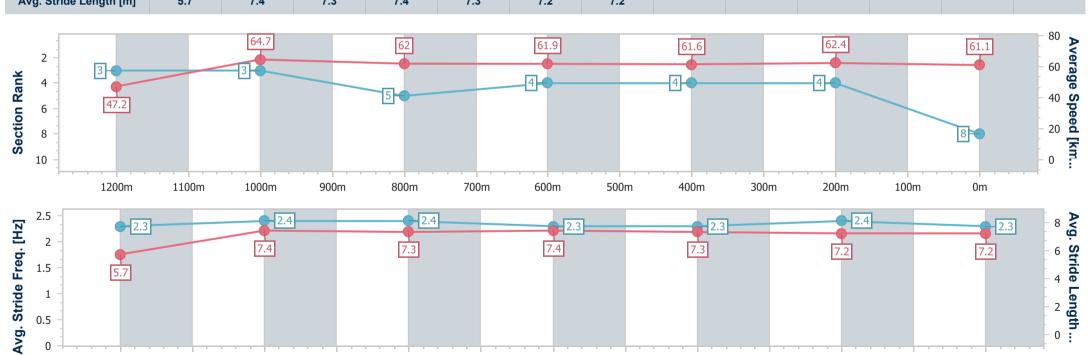

### **Ipswich QLD Professional**

Race 8: SIRROMET BENCHMARK 78 Handicap - 1350m

14 January 2023 - 17:05

Track Rating: Good 4, Weather: Overcast, Rail Position: +5m Entire
Course

| Section                | Overall                  | 1200m                    | 1000m                    | 800m                     | 600m                     | 400m                     | 200m                     |
|------------------------|--------------------------|--------------------------|--------------------------|--------------------------|--------------------------|--------------------------|--------------------------|
| Section Times          | 1:19.81 [1]<br>(0:11.22) | 1:08.59 [1]<br>(0:11.12) | 0:57.47 [1]<br>(0:11.43) | 0:46.04 [1]<br>(0:11.54) | 0:34.50 [1]<br>(0:11.53) | 0:22.97 [1]<br>(0:11.39) | 0:11.58 [1]<br>(0:11.58) |
| Average Speed [km/h]   | 48.3                     | 64.7                     | 62.9                     | 62.0                     | 62.2                     | 63.0                     | 62.1                     |
| Top Speed [km/h]       | 65.0                     | 66.0                     | 64.6                     | 62.8                     | 62.9                     | 65.5                     | 64.3                     |
| Avg. Dist. to Rail [m] | 4.4                      | 0.4                      | 0.6                      | 1.1                      | 0.9                      | 1.0                      | 1.0                      |
| Avg. Stride Freq. [Hz] | 2.3                      | 2.4                      | 2.4                      | 2.4                      | 2.3                      | 2.4                      | 2.3                      |
| Avg. Stride Length [m] | 5.9                      | 7.6                      | 7.4                      | 7.3                      | 7.4                      | 7.3                      | 7.3                      |

Report Created: Sat 14 January 2023 17:30 GMT+10

[] Ranking at each section and finish

-:--- No data available at this section

NA No data available