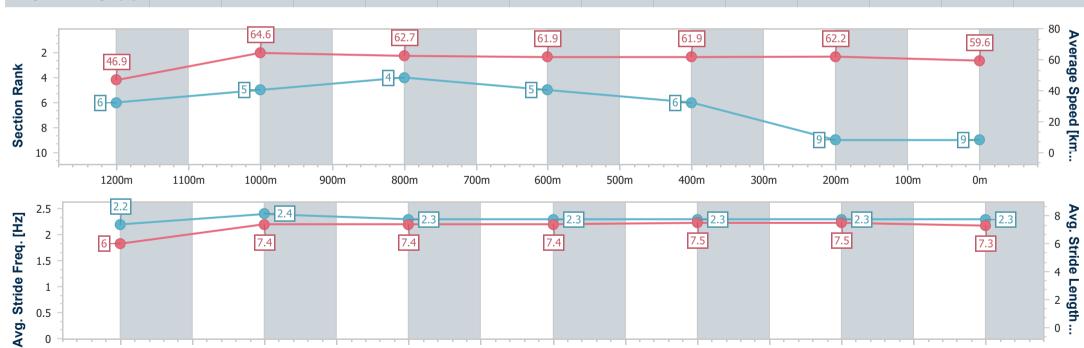

# Horse/Jockey Name Final Rank Fastest Section Time (Section) Top Speed [km/h] (Section) Race State General Dubai 9 0:11.12 (1200m) 66.0 (1200m) Finished

### **Ipswich QLD Professional**

Race 8: SIRROMET BENCHMARK 78 Handicap - 1350m

14 January 2023 - 17:05

Track Rating: Good 4, Weather: Overcast, Rail Position: +5m Entire
Course

| Section                | Overall                  | 1200m                    | 1000m                    | 800m                     | 600m                     | 400m                     | 200m                     |
|------------------------|--------------------------|--------------------------|--------------------------|--------------------------|--------------------------|--------------------------|--------------------------|
| Section Times          | 1:20.96 [9]<br>(0:11.52) | 1:09.44 [6]<br>(0:11.12) | 0:58.32 [5]<br>(0:11.43) | 0:46.89 [4]<br>(0:11.59) | 0:35.30 [5]<br>(0:11.65) | 0:23.65 [6]<br>(0:11.58) | 0:12.07 [9]<br>(0:12.07) |
| Average Speed [km/h]   | 46.9                     | 64.6                     | 62.7                     | 61.9                     | 61.9                     | 62.2                     | 59.6                     |
| Top Speed [km/h]       | 63.8                     | 66.0                     | 63.9                     | 62.8                     | 62.5                     | 63.1                     | 62.6                     |
| Avg. Dist. to Rail [m] | 1.6                      | 1.1                      | 1.7                      | 0.8                      | 0.2                      | 0.2                      | 1.3                      |
| Avg. Stride Freq. [Hz] | 2.2                      | 2.4                      | 2.3                      | 2.3                      | 2.3                      | 2.3                      | 2.3                      |
| Avg. Stride Length [m] | 6.0                      | 7.4                      | 7.4                      | 7.4                      | 7.5                      | 7.5                      | 7.3                      |

600m

500m

400m

300m

200m

700m

Report Created: Sat 14 January 2023 17:30 GMT+10

1100m

1000m

900m

800m

[] Ranking at each section and finish

-:--- No data available at this section

1200m

NA No data available

0m