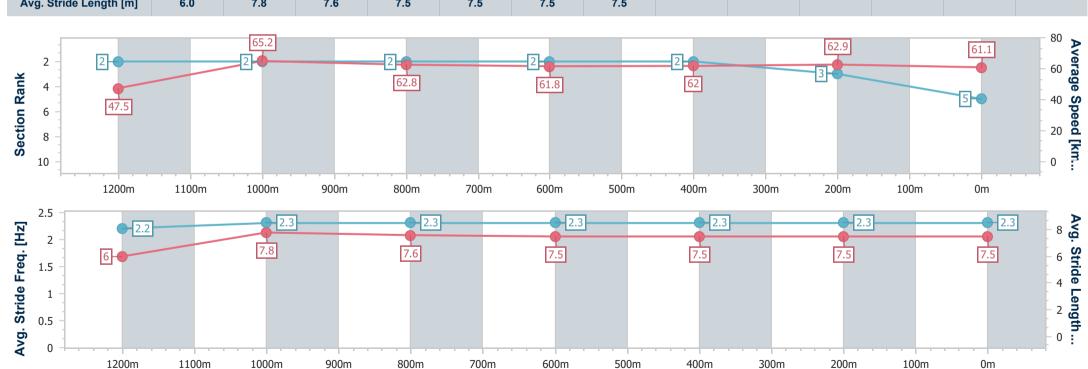

#### **Ipswich QLD Professional**

Race 8: SIRROMET BENCHMARK 78 Handicap - 1350m

14 January 2023 - 17:05

Track Rating: Good 4, Weather: Overcast, Rail Position: +5m Entire
Course

| Section                | Overall                  | 1200m                    | 1000m                    | 800m                     | 600m                     | 400m                     | 200m                     |
|------------------------|--------------------------|--------------------------|--------------------------|--------------------------|--------------------------|--------------------------|--------------------------|
| Section Times          | 1:20.35 [5]<br>(0:11.39) | 1:08.96 [2]<br>(0:11.05) | 0:57.91 [2]<br>(0:11.45) | 0:46.46 [2]<br>(0:11.62) | 0:34.84 [2]<br>(0:11.60) | 0:23.24 [2]<br>(0:11.46) | 0:11.78 [3]<br>(0:11.78) |
| Average Speed [km/h]   | 47.5                     | 65.2                     | 62.8                     | 61.8                     | 62.0                     | 62.9                     | 61.1                     |
| Top Speed [km/h]       | 64.9                     | 65.8                     | 65.4                     | 63.1                     | 63.3                     | 64.1                     | 63.5                     |
| Avg. Dist. to Rail [m] | 3.2                      | 0.5                      | 0.7                      | 0.8                      | 0.2                      | 0.9                      | 1.0                      |
| Avg. Stride Freq. [Hz] | 2.2                      | 2.3                      | 2.3                      | 2.3                      | 2.3                      | 2.3                      | 2.3                      |
| Avg. Stride Length [m] | 6.0                      | 7.8                      | 7.6                      | 7.5                      | 7.5                      | 7.5                      | 7.5                      |