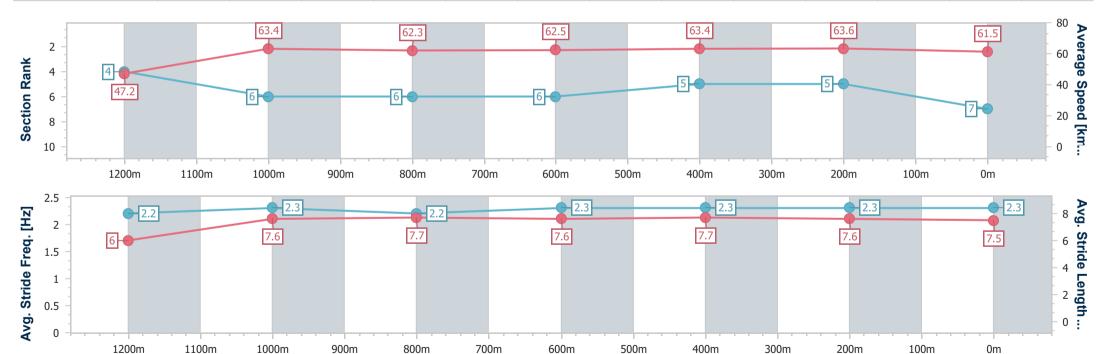

## Horse/Jockey Name Final Rank 7 Fastest Section Time (Section) Top Speed [km/h] (Section) Race State Brook Hill 7 6:11.36 (1200m) Finished

### **Ipswich QLD Professional**

Race 8: SIRROMET BENCHMARK 78 Handicap - 1350m

14 January 2023 - 17:05

Track Rating: Good 4, Weather: Overcast, Rail Position: +5m Entire
Course

| Section                | Overall                  | 1200m                    | 1000m                    | 800m                     | 600m                     | 400m                     | 200m                     |
|------------------------|--------------------------|--------------------------|--------------------------|--------------------------|--------------------------|--------------------------|--------------------------|
| Section Times          | 1:20.46 [7]<br>(0:11.45) | 1:09.01 [4]<br>(0:11.36) | 0:57.65 [6]<br>(0:11.52) | 0:46.13 [6]<br>(0:11.52) | 0:34.61 [6]<br>(0:11.46) | 0:23.15 [5]<br>(0:11.42) | 0:11.73 [5]<br>(0:11.73) |
| Average Speed [km/h]   | 47.2                     | 63.4                     | 62.3                     | 62.5                     | 63.4                     | 63.6                     | 61.5                     |
| Top Speed [km/h]       | 62.4                     | 65.6                     | 64.9                     | 64.0                     | 64.5                     | 64.3                     | 63.5                     |
| Avg. Dist. to Rail [m] | 0.7                      | 0.9                      | 0.9                      | 0.4                      | 2.1                      | 2.5                      | 3.5                      |
| Avg. Stride Freq. [Hz] | 2.2                      | 2.3                      | 2.2                      | 2.3                      | 2.3                      | 2.3                      | 2.3                      |
| Avg. Stride Length [m] | 6.0                      | 7.6                      | 7.7                      | 7.6                      | 7.7                      | 7.6                      | 7.5                      |

Report Created: Sat 14 January 2023 17:30 GMT+10

[] Ranking at each section and finish

-:--- No data available at this section

NA No data available

Page 9/11