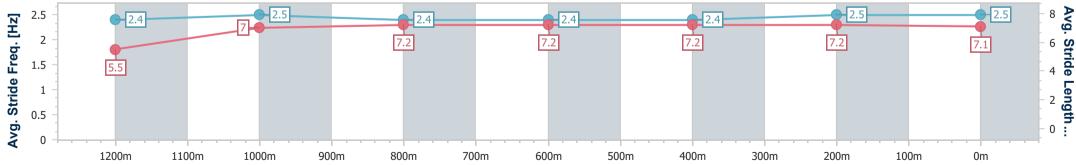

### **Ipswich QLD Professional**

Race 8: SIRROMET BENCHMARK 78 Handicap - 1350m

14 January 2023 - 17:05

Track Rating: Good 4, Weather: Overcast, Rail Position: +5m Entire

| Section                | Overall                  | 1200m                    | 1000m                    | 800m                     | 600m                     | 400m                     | 200m                     |
|------------------------|--------------------------|--------------------------|--------------------------|--------------------------|--------------------------|--------------------------|--------------------------|
| Section Times          | 1:20.27 [4]<br>(0:11.66) | 1:08.61 [7]<br>(0:11.39) | 0:57.22 [7]<br>(0:11.47) | 0:45.75 [7]<br>(0:11.43) | 0:34.32 [7]<br>(0:11.55) | 0:22.77 [7]<br>(0:11.36) | 0:11.41 [7]<br>(0:11.41) |
| Average Speed [km/h]   | 46.3                     | 62.9                     | 62.5                     | 62.4                     | 62.1                     | 63.3                     | 63.1                     |
| Top Speed [km/h]       | 61.9                     | 66.9                     | 65.1                     | 63.2                     | 62.7                     | 64.4                     | 63.9                     |
| Avg. Dist. to Rail [m] | 1.8                      | 3.1                      | 2.5                      | 2.1                      | 1.1                      | 0.5                      | 0.7                      |
| Avg. Stride Freq. [Hz] | 2.4                      | 2.5                      | 2.4                      | 2.4                      | 2.4                      | 2.5                      | 2.5                      |
| Avg. Stride Length [m] | 5.5                      | 7.0                      | 7.2                      | 7.2                      | 7.2                      | 7.2                      | 7.1                      |