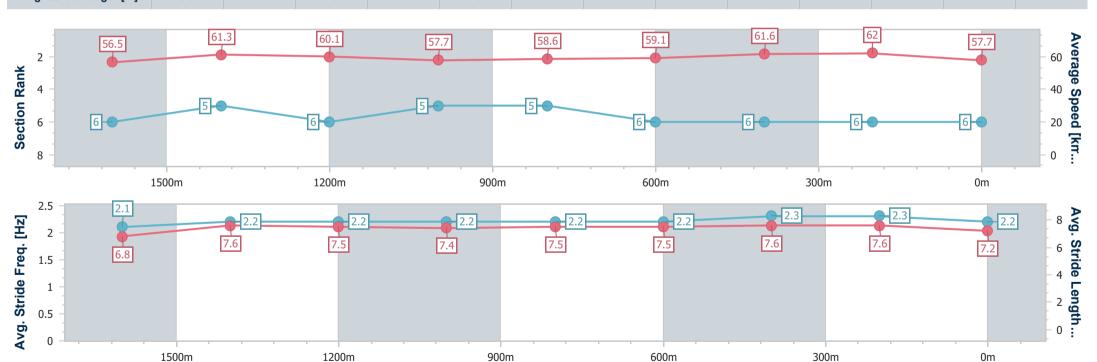

# Horse/Jockey Name Final Rank Fastest Section Time (Section) Top Speed [km/h] (Section) Race State Better Lad 6 0:11.62 (400m) Finished

### **Sunshine Coast QLD Professional**

Race 1: CMBM FACILITY SERVICES Class 3 Plate - 1800m

15 January 2023 - 12:24

Track Rating: Good 4, Weather: Overcast, Rail Position: +7m

| Section                | Overall                  | 1600m                    | 1400m                    | 1200m                    | 1000m                    | 800m                     | 600m                     | 400m                     | 200m                     |  |  |
|------------------------|--------------------------|--------------------------|--------------------------|--------------------------|--------------------------|--------------------------|--------------------------|--------------------------|--------------------------|--|--|
| Section Times          | 1:49.69 [6]<br>(0:12.78) | 1:36.91 [6]<br>(0:11.81) | 1:25.10 [5]<br>(0:12.06) | 1:13.04 [6]<br>(0:12.48) | 1:00.56 [5]<br>(0:12.39) | 0:48.17 [5]<br>(0:12.31) | 0:35.86 [6]<br>(0:11.76) | 0:24.10 [6]<br>(0:11.62) | 0:12.48 [6]<br>(0:12.48) |  |  |
| Average Speed [km/h]   | 56.5                     | 61.3                     | 60.1                     | 57.7                     | 58.6                     | 59.1                     | 61.6                     | 62.0                     | 57.7                     |  |  |
| Top Speed [km/h]       | 61.6                     | 62.6                     | 61.2                     | 58.7                     | 59.2                     | 60.8                     | 62.4                     | 63.4                     | 60.3                     |  |  |
| Avg. Dist. to Rail [m] | 2.5                      | 2.4                      | 2.3                      | 2.0                      | 2.0                      | 1.9                      | 1.2                      | 0.8                      | 1.3                      |  |  |
| Avg. Stride Freq. [Hz] | 2.1                      | 2.2                      | 2.2                      | 2.2                      | 2.2                      | 2.2                      | 2.3                      | 2.3                      | 2.2                      |  |  |
| Avg. Stride Length [m] | 6.8                      | 7.6                      | 7.5                      | 7.4                      | 7.5                      | 7.5                      | 7.6                      | 7.6                      | 7.2                      |  |  |