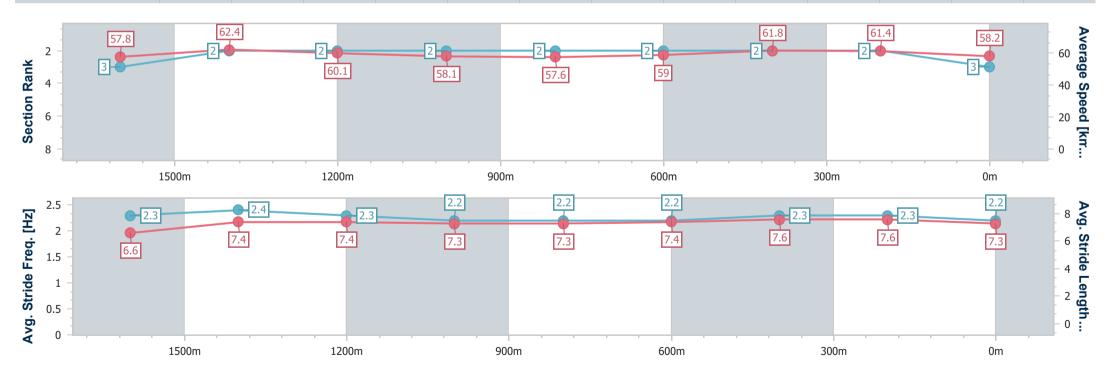

# Horse/Jockey Name Early Thoughts Final Rank 3 Fastest Section Time (Section) 0:11.59 (1600m) Top Speed [km/h] (Section) 64.7 (Overall) Race State Finished

### Sunshine Coast QLD Professional

Race 1: CMBM FACILITY SERVICES Class 3 Plate - 1800m

15 January 2023 - 12:24

Track Rating: Good 4, Weather: Overcast, Rail Position: +7m

| Section                | Overall                  | 1600m                    | 1400m                    | 1200m                    | 1000m                    | 800m                     | 600m                     | 400m                     | 200m                     |  |  |
|------------------------|--------------------------|--------------------------|--------------------------|--------------------------|--------------------------|--------------------------|--------------------------|--------------------------|--------------------------|--|--|
| Section Times          | 1:49.37 [3]<br>(0:12.55) | 1:36.82 [3]<br>(0:11.59) | 1:25.23 [2]<br>(0:12.04) | 1:13.19 [2]<br>(0:12.41) | 1:00.78 [2]<br>(0:12.58) | 0:48.20 [2]<br>(0:12.36) | 0:35.84 [2]<br>(0:11.75) | 0:24.09 [2]<br>(0:11.71) | 0:12.38 [2]<br>(0:12.38) |  |  |
| Average Speed [km/h]   | 57.8                     | 62.4                     | 60.1                     | 58.1                     | 57.6                     | 59.0                     | 61.8                     | 61.4                     | 58.2                     |  |  |
| Top Speed [km/h]       | 64.7                     | 64.6                     | 61.8                     | 58.3                     | 58.1                     | 60.6                     | 63.0                     | 63.4                     | 59.7                     |  |  |
| Avg. Dist. to Rail [m] | 3.9                      | 1.9                      | 1.5                      | 1.6                      | 2.5                      | 2.2                      | 1.2                      | 0.9                      | 0.7                      |  |  |
| Avg. Stride Freq. [Hz] | 2.3                      | 2.4                      | 2.3                      | 2.2                      | 2.2                      | 2.2                      | 2.3                      | 2.3                      | 2.2                      |  |  |
| Avg. Stride Length [m] | 6.6                      | 7.4                      | 7.4                      | 7.3                      | 7.3                      | 7.4                      | 7.6                      | 7.6                      | 7.3                      |  |  |