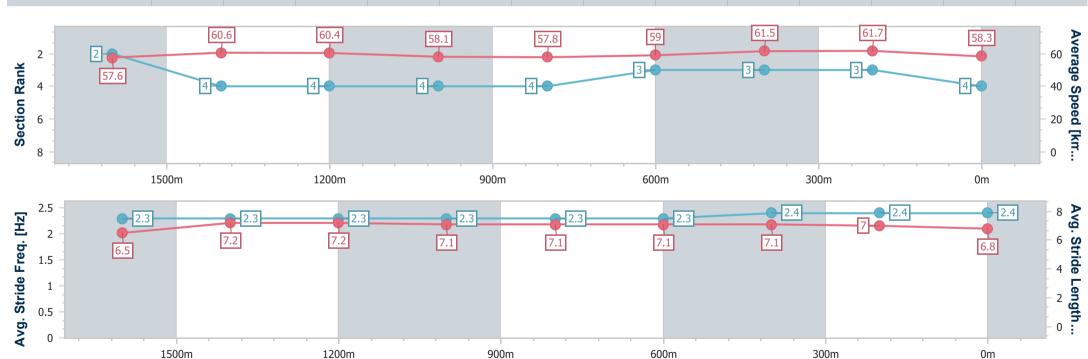

# Horse/Jockey Name Final Rank Fastest Section Time (Section) Top Speed [km/h] (Section) Race State Daintree Diva 4 63.1 (400m) Finished

### **Sunshine Coast QLD Professional**

Race 1: CMBM FACILITY SERVICES Class 3 Plate - 1800m

15 January 2023 - 12:24

Track Rating: Good 4, Weather: Overcast, Rail Position: +7m

| Section                | Overall                  | 1600m                    | 1400m                    | 1200m                    | 1000m                    | 800m                     | 600m                     | 400m                     | 200m                     |  |  |
|------------------------|--------------------------|--------------------------|--------------------------|--------------------------|--------------------------|--------------------------|--------------------------|--------------------------|--------------------------|--|--|
| Section Times          | 1:49.39 [4]<br>(0:12.52) | 1:36.87 [2]<br>(0:11.93) | 1:24.94 [4]<br>(0:11.98) | 1:12.96 [4]<br>(0:12.42) | 1:00.54 [4]<br>(0:12.52) | 0:48.02 [4]<br>(0:12.27) | 0:35.75 [3]<br>(0:11.74) | 0:24.01 [3]<br>(0:11.65) | 0:12.36 [3]<br>(0:12.36) |  |  |
| Average Speed [km/h]   | 57.6                     | 60.6                     | 60.4                     | 58.1                     | 57.8                     | 59.0                     | 61.5                     | 61.7                     | 58.3                     |  |  |
| Top Speed [km/h]       | 61.9                     | 62.1                     | 61.9                     | 59.0                     | 58.9                     | 60.8                     | 62.0                     | 63.1                     | 60.1                     |  |  |
| Avg. Dist. to Rail [m] | 1.6                      | 1.7                      | 1.8                      | 2.1                      | 1.9                      | 1.2                      | 0.3                      | 0.2                      | 0.1                      |  |  |
| Avg. Stride Freq. [Hz] | 2.3                      | 2.3                      | 2.3                      | 2.3                      | 2.3                      | 2.3                      | 2.4                      | 2.4                      | 2.4                      |  |  |
| Avg. Stride Length [m] | 6.5                      | 7.2                      | 7.2                      | 7.1                      | 7.1                      | 7.1                      | 7.1                      | 7.0                      | 6.8                      |  |  |