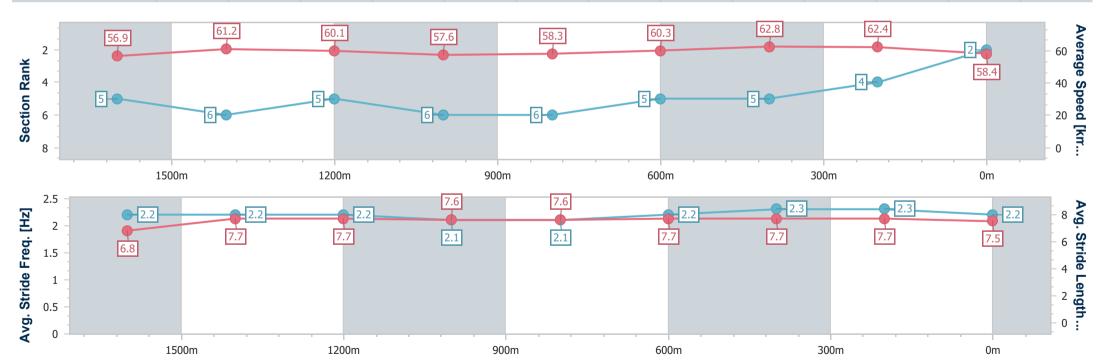

# Horse/Jockey Name Tarex Final Rank 2 Fastest Section Time (Section) 0:11.55 (400m) Top Speed [km/h] (Section) 63.8 (600m) Race State Finished

### **Sunshine Coast QLD Professional**

Race 1: CMBM FACILITY SERVICES Class 3 Plate - 1800m

15 January 2023 - 12:24

Track Rating: Good 4, Weather: Overcast, Rail Position: +7m

| Section                | Overall                  | 1600m                    | 1400m                    | 1200m                    | 1000m                    | 800m                     | 600m                     | 400m                     | 200m                     |  |  |
|------------------------|--------------------------|--------------------------|--------------------------|--------------------------|--------------------------|--------------------------|--------------------------|--------------------------|--------------------------|--|--|
| Section Times          | 1:49.26 [2]<br>(0:12.76) | 1:36.50 [5]<br>(0:11.85) | 1:24.65 [6]<br>(0:12.04) | 1:12.61 [5]<br>(0:12.52) | 1:00.09 [6]<br>(0:12.45) | 0:47.64 [6]<br>(0:12.12) | 0:35.52 [5]<br>(0:11.66) | 0:23.86 [5]<br>(0:11.55) | 0:12.31 [4]<br>(0:12.31) |  |  |
| Average Speed [km/h]   | 56.9                     | 61.2                     | 60.1                     | 57.6                     | 58.3                     | 60.3                     | 62.8                     | 62.4                     | 58.4                     |  |  |
| Top Speed [km/h]       | 62.8                     | 62.7                     | 61.1                     | 58.5                     | 58.7                     | 62.3                     | 63.8                     | 63.3                     | 60.9                     |  |  |
| Avg. Dist. to Rail [m] | 5.2                      | 2.9                      | 2.2                      | 2.6                      | 2.9                      | 2.5                      | 3.2                      | 4.2                      | 3.7                      |  |  |
| Avg. Stride Freq. [Hz] | 2.2                      | 2.2                      | 2.2                      | 2.1                      | 2.1                      | 2.2                      | 2.3                      | 2.3                      | 2.2                      |  |  |
| Avg. Stride Length [m] | 6.8                      | 7.7                      | 7.7                      | 7.6                      | 7.6                      | 7.7                      | 7.7                      | 7.7                      | 7.5                      |  |  |