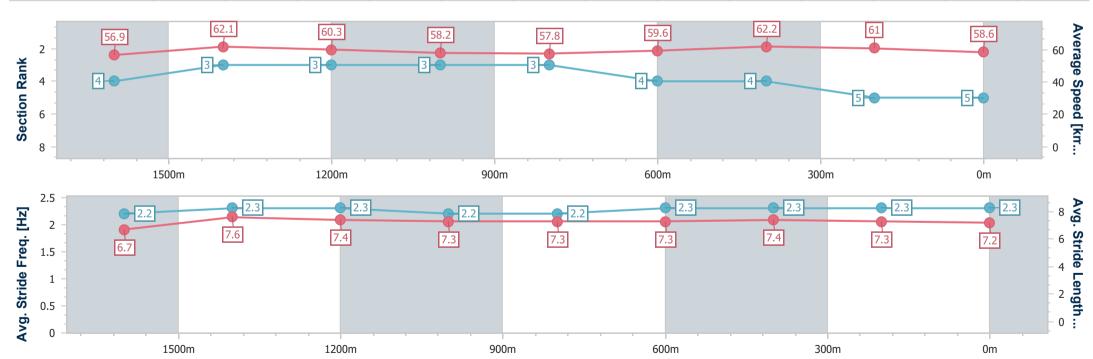

# Horse/Jockey Name Looks Like Final Rank 5 Fastest Section Time (Section) Top Speed [km/h] (Section) Race State Looks Like 6 64.3 (1600m) Finished

### **Sunshine Coast QLD Professional**

Race 1: CMBM FACILITY SERVICES Class 3 Plate - 1800m

15 January 2023 - 12:24

Track Rating: Good 4, Weather: Overcast, Rail Position: +7m

| Section                | Overall                  | 1600m                    | 1400m                    | 1200m                    | 1000m                    | 800m                     | 600m                     | 400m                     | 200m                     |  |  |
|------------------------|--------------------------|--------------------------|--------------------------|--------------------------|--------------------------|--------------------------|--------------------------|--------------------------|--------------------------|--|--|
| Section Times          | 1:49.50 [5]<br>(0:12.66) | 1:36.84 [4]<br>(0:11.70) | 1:25.14 [3]<br>(0:12.01) | 1:13.13 [3]<br>(0:12.39) | 1:00.74 [3]<br>(0:12.57) | 0:48.17 [3]<br>(0:12.35) | 0:35.82 [4]<br>(0:11.71) | 0:24.11 [4]<br>(0:11.82) | 0:12.29 [5]<br>(0:12.29) |  |  |
| Average Speed [km/h]   | 56.9                     | 62.1                     | 60.3                     | 58.2                     | 57.8                     | 59.6                     | 62.2                     | 61.0                     | 58.6                     |  |  |
| Top Speed [km/h]       | 64.2                     | 64.3                     | 61.6                     | 58.7                     | 58.5                     | 61.1                     | 62.9                     | 62.6                     | 60.1                     |  |  |
| Avg. Dist. to Rail [m] | 4.4                      | 3.3                      | 2.8                      | 3.4                      | 3.3                      | 3.5                      | 2.3                      | 1.9                      | 3.2                      |  |  |
| Avg. Stride Freq. [Hz] | 2.2                      | 2.3                      | 2.3                      | 2.2                      | 2.2                      | 2.3                      | 2.3                      | 2.3                      | 2.3                      |  |  |
| Avg. Stride Length [m] | 6.7                      | 7.6                      | 7.4                      | 7.3                      | 7.3                      | 7.3                      | 7.4                      | 7.3                      | 7.2                      |  |  |