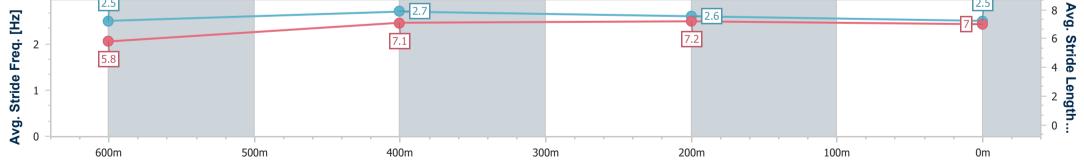

| Section                | Overall                  | 600m                     | 400m                     | 200m                     |  |  |  |  |  |
|------------------------|--------------------------|--------------------------|--------------------------|--------------------------|--|--|--|--|--|
| Section Times          | 0:46.05 [4]<br>(0:13.99) | 0:32.06 [8]<br>(0:10.29) | 0:21.77 [7]<br>(0:10.56) | 0:11.21 [6]<br>(0:11.21) |  |  |  |  |  |
| Average Speed [km/h]   | 51.4                     | 69.7                     | 67.7                     | 64.2                     |  |  |  |  |  |
| Top Speed [km/h]       | 69.3                     | 71.0                     | 69.8                     | 66.4                     |  |  |  |  |  |
| Avg. Dist. to Rail [m] | 1.3                      | 0.9                      | 1.2                      | 0.7                      |  |  |  |  |  |
| Avg. Stride Freq. [Hz] | 2.5                      | 2.7                      | 2.6                      | 2.5                      |  |  |  |  |  |
| Avg. Stride Length [m] | 5.8                      | 7.1                      | 7.2                      | 7.0                      |  |  |  |  |  |