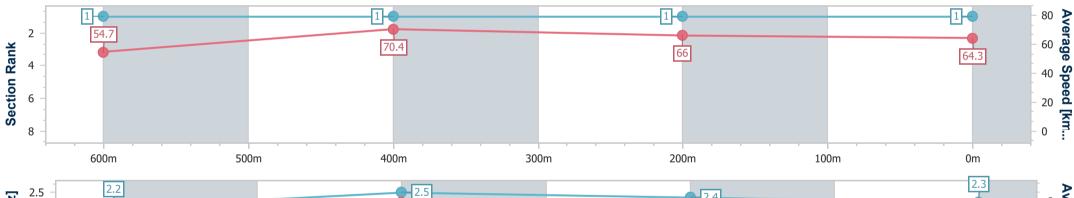

18 January 2023 - 13:39 Track Rating: Good 4, Weather: Fine, Rail Position: +10m Entire Course

| Section                | Overall                  | 600m                     | 400m                     | 200m                     |  |  |  |  |  |
|------------------------|--------------------------|--------------------------|--------------------------|--------------------------|--|--|--|--|--|
| Section Times          | 0:45.33 [1]<br>(0:13.15) | 0:32.18 [1]<br>(0:10.16) | 0:22.02 [1]<br>(0:10.82) | 0:11.20 [1]<br>(0:11.20) |  |  |  |  |  |
| Average Speed [km/h]   | 54.7                     | 70.4                     | 66.0                     | 64.3                     |  |  |  |  |  |
| Top Speed [km/h]       | 71.0                     | 71.6                     | 68.6                     | 65.7                     |  |  |  |  |  |
| Avg. Dist. to Rail [m] | 0.7                      | 1.2                      | 2.1                      | 2.1                      |  |  |  |  |  |
| Avg. Stride Freq. [Hz] | 2.2                      | 2.5                      | 2.4                      | 2.3                      |  |  |  |  |  |
| Avg. Stride Length [m] | 6.8                      | 7.9                      | 7.8                      | 7.8                      |  |  |  |  |  |