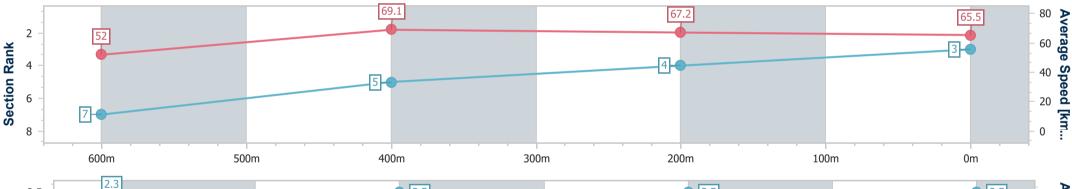

18 January 2023 - 13:39 Track Rating: Good 4, Weather: Fine, Rail Position: +10m Entire Course

| Section                | Overall                  | 600m                     | 400m                     | 200m                     |  |  |  |  |  |
|------------------------|--------------------------|--------------------------|--------------------------|--------------------------|--|--|--|--|--|
| Section Times          | 0:45.54 [2]<br>(0:13.53) | 0:32.01 [3]<br>(0:10.34) | 0:21.67 [3]<br>(0:10.70) | 0:10.97 [2]<br>(0:10.97) |  |  |  |  |  |
| Average Speed [km/h]   | 53.3                     | 68.9                     | 66.5                     | 65.6                     |  |  |  |  |  |
| Top Speed [km/h]       | 69.1                     | 70.9                     | 67.8                     | 67.5                     |  |  |  |  |  |
| Avg. Dist. to Rail [m] | 2.9                      | 2.0                      | 2.5                      | 1.1                      |  |  |  |  |  |
| Avg. Stride Freq. [Hz] | 2.4                      | 2.5                      | 2.5                      | 2.4                      |  |  |  |  |  |
| Avg. Stride Length [m] | 6.2                      | 7.7                      | 7.5                      | 7.5                      |  |  |  |  |  |