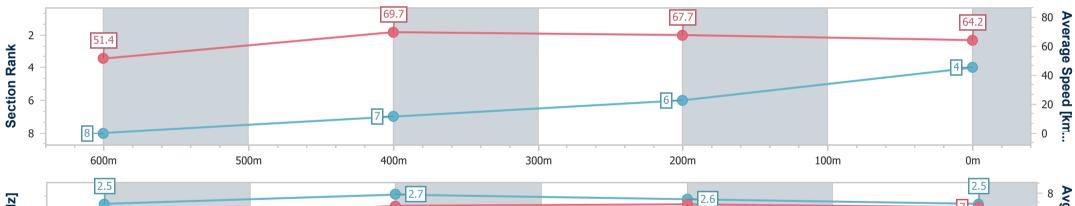

#### Report Created: Wed 18 January 2023 14:36 GMT+10

[] Ranking at each section and finish

-:--- No data available at this section

NA No data available

Page 4/9

| Horse/Jockey Name              | Glass Of Rose  |                                                                          |  |  |  |  |
|--------------------------------|----------------|--------------------------------------------------------------------------|--|--|--|--|
| Final Rank                     | 4              | Ipswich QLD Professional                                                 |  |  |  |  |
| Fastest Section Time (Section) | 0:10.29 (600m) | Race 1: FOLLOW @IPSWICHTURFCLUB QTIS Two-Year-Old<br>Maiden Plate - 800m |  |  |  |  |
| Top Speed [km/h] (Section)     | 71.0 (600m)    | 18 January 2023 - 13:39                                                  |  |  |  |  |
| Race State                     | Finished       | Track Rating: Good 4, Weather: Fine, Rail Position: +10m Entire          |  |  |  |  |
|                                |                | Course                                                                   |  |  |  |  |

| Section                | Overall                  | 600m                     | 400m                     | 200m                     |  |  |  |  |  |
|------------------------|--------------------------|--------------------------|--------------------------|--------------------------|--|--|--|--|--|
| Section Times          | 0:46.05 [4]<br>(0:13.99) | 0:32.06 [8]<br>(0:10.29) | 0:21.77 [7]<br>(0:10.56) | 0:11.21 [6]<br>(0:11.21) |  |  |  |  |  |
| Average Speed [km/h]   | 51.4                     | 69.7                     | 67.7                     | 64.2                     |  |  |  |  |  |
| Top Speed [km/h]       | 69.3                     | 71.0                     | 69.8                     | 66.4                     |  |  |  |  |  |
| Avg. Dist. to Rail [m] | 1.3                      | 0.9                      | 1.2                      | 0.7                      |  |  |  |  |  |
| Avg. Stride Freq. [Hz] | 2.5                      | 2.7                      | 2.6                      | 2.5                      |  |  |  |  |  |
| Avg. Stride Length [m] | 5.8                      | 7.1                      | 7.2                      | 7.0                      |  |  |  |  |  |