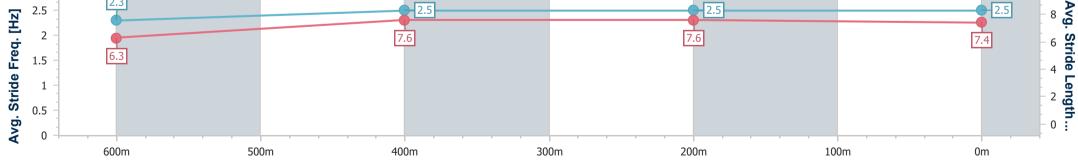

18 January 2023 - 13:39 Track Rating: Good 4, Weather: Fine, Rail Position: +10m Entire Course

| Section                | Overall                  | 600m                     | 400m                     | 200m                     |  |  |  |  |  |
|------------------------|--------------------------|--------------------------|--------------------------|--------------------------|--|--|--|--|--|
| Section Times          | 0:45.81 [3]<br>(0:13.86) | 0:31.95 [7]<br>(0:10.35) | 0:21.60 [5]<br>(0:10.61) | 0:10.99 [4]<br>(0:10.99) |  |  |  |  |  |
| Average Speed [km/h]   | 52.0                     | 69.1                     | 67.2                     | 65.5                     |  |  |  |  |  |
| Top Speed [km/h]       | 68.6                     | 70.8                     | 68.1                     | 67.8                     |  |  |  |  |  |
| Avg. Dist. to Rail [m] | 3.2                      | 1.2                      | 2.3                      | 0.8                      |  |  |  |  |  |
| Avg. Stride Freq. [Hz] | 2.3                      | 2.5                      | 2.5                      | 2.5                      |  |  |  |  |  |
| Avg. Stride Length [m] | 6.3                      | 7.6                      | 7.6                      | 7.4                      |  |  |  |  |  |