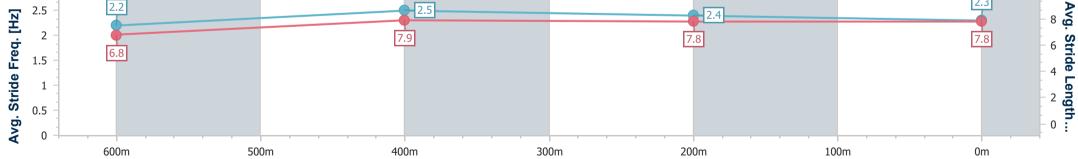

18 January 2023 - 13:39 Track Rating: Good 4, Weather: Fine, Rail Position: +10m Entire Course

| Section                | Overall                  | 600m                     | 400m                     | 200m                     |  |  |  |  |  |
|------------------------|--------------------------|--------------------------|--------------------------|--------------------------|--|--|--|--|--|
| Section Times          | 0:45.33 [1]<br>(0:13.15) | 0:32.18 [1]<br>(0:10.16) | 0:22.02 [1]<br>(0:10.82) | 0:11.20 [1]<br>(0:11.20) |  |  |  |  |  |
| Average Speed [km/h]   | 54.7                     | 70.4                     | 66.0                     | 64.3                     |  |  |  |  |  |
| Top Speed [km/h]       | 71.0                     | 71.6                     | 68.6                     | 65.7                     |  |  |  |  |  |
| Avg. Dist. to Rail [m] | 0.7                      | 1.2                      | 2.1                      | 2.1                      |  |  |  |  |  |
| Avg. Stride Freq. [Hz] | 2.2                      | 2.5                      | 2.4                      | 2.3                      |  |  |  |  |  |
| Avg. Stride Length [m] | 6.8                      | 7.9                      | 7.8                      | 7.8                      |  |  |  |  |  |