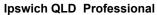

Page 8/9

data processed by

18 January 2023 - 13:39 Track Rating: Good 4, Weather: Fine, Rail Position: +10m Entire Course

| Section                | Overall                  | 600m                     | 400m                     | 200m                     |  |  |  |  |
|------------------------|--------------------------|--------------------------|--------------------------|--------------------------|--|--|--|--|
| Section Times          | 0:46.28 [7]<br>(0:13.82) | 0:32.46 [5]<br>(0:10.56) | 0:21.90 [6]<br>(0:10.77) | 0:11.13 [7]<br>(0:11.13) |  |  |  |  |
| Average Speed [km/h]   | 52.2                     | 68.1                     | 66.8                     | 64.7                     |  |  |  |  |
| Top Speed [km/h]       | 69.3                     | 69.5                     | 67.6                     | 67.0                     |  |  |  |  |
| Avg. Dist. to Rail [m] | 5.6                      | 1.2                      | 1.2                      | 2.4                      |  |  |  |  |
| Avg. Stride Freq. [Hz] | 2.5                      | 2.7                      | 2.6                      | 2.5                      |  |  |  |  |
| Avg. Stride Length [m] | 5.8                      | 7.0                      | 7.2                      | 7.1                      |  |  |  |  |