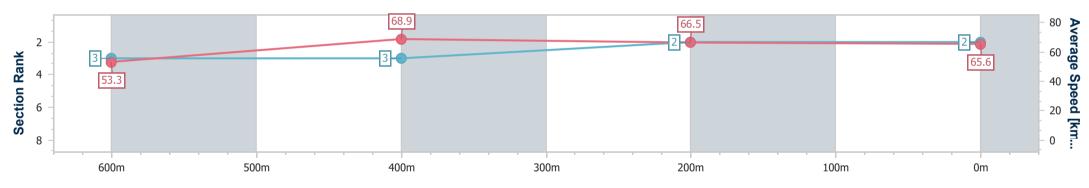

18 January 2023 - 13:39 Track Rating: Good 4, Weather: Fine, Rail Position: +10m Entire Course

| Section                | Overall                  | 600m                     | 400m                     | 200m                     |  |  |  |  |  |
|------------------------|--------------------------|--------------------------|--------------------------|--------------------------|--|--|--|--|--|
| Section Times          | 0:45.54 [2]<br>(0:13.53) | 0:32.01 [3]<br>(0:10.34) | 0:21.67 [3]<br>(0:10.70) | 0:10.97 [2]<br>(0:10.97) |  |  |  |  |  |
| Average Speed [km/h]   | 53.3                     | 68.9                     | 66.5                     | 65.6                     |  |  |  |  |  |
| Top Speed [km/h]       | 69.1                     | 70.9                     | 67.8                     | 67.5                     |  |  |  |  |  |
| Avg. Dist. to Rail [m] | 2.9                      | 2.0                      | 2.5                      | 1.1                      |  |  |  |  |  |
| Avg. Stride Freq. [Hz] | 2.4                      | 2.5                      | 2.5                      | 2.4                      |  |  |  |  |  |
| Avg. Stride Length [m] | 6.2                      | 7.7                      | 7.5                      | 7.5                      |  |  |  |  |  |