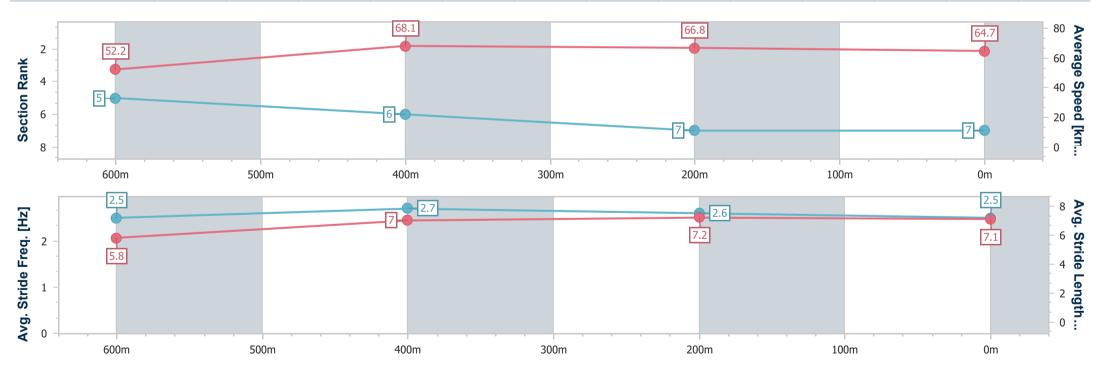

Page 8/9

data processed by

18 January 2023 - 13:39 Track Rating: Good 4, Weather: Fine, Rail Position: +10m Entire Course

| Section                | Overall                  | 600m                     | 400m                     | 200m                     |  |  |  |  |
|------------------------|--------------------------|--------------------------|--------------------------|--------------------------|--|--|--|--|
| Section Times          | 0:46.28 [7]<br>(0:13.82) | 0:32.46 [5]<br>(0:10.56) | 0:21.90 [6]<br>(0:10.77) | 0:11.13 [7]<br>(0:11.13) |  |  |  |  |
| Average Speed [km/h]   | 52.2                     | 68.1                     | 66.8                     | 64.7                     |  |  |  |  |
| Top Speed [km/h]       | 69.3                     | 69.5                     | 67.6                     | 67.0                     |  |  |  |  |
| Avg. Dist. to Rail [m] | 5.6                      | 1.2                      | 1.2                      | 2.4                      |  |  |  |  |
| Avg. Stride Freq. [Hz] | 2.5                      | 2.7                      | 2.6                      | 2.5                      |  |  |  |  |
| Avg. Stride Length [m] | 5.8                      | 7.0                      | 7.2                      | 7.1                      |  |  |  |  |