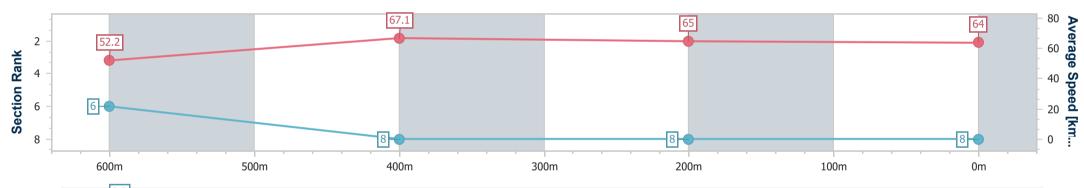

Page 8/9

data processed by

18 January 2023 - 13:39 Track Rating: Good 4, Weather: Fine, Rail Position: +10m Entire Course

| Section                | Overall                  | 600m                     | 400m                     | 200m                     |  |  |  |  |
|------------------------|--------------------------|--------------------------|--------------------------|--------------------------|--|--|--|--|
| Section Times          | 0:46.28 [7]<br>(0:13.82) | 0:32.46 [5]<br>(0:10.56) | 0:21.90 [6]<br>(0:10.77) | 0:11.13 [7]<br>(0:11.13) |  |  |  |  |
| Average Speed [km/h]   | 52.2                     | 68.1                     | 66.8                     | 64.7                     |  |  |  |  |
| Top Speed [km/h]       | 69.3                     | 69.5                     | 67.6                     | 67.0                     |  |  |  |  |
| Avg. Dist. to Rail [m] | 5.6                      | 1.2                      | 1.2                      | 2.4                      |  |  |  |  |
| Avg. Stride Freq. [Hz] | 2.5                      | 2.7                      | 2.6                      | 2.5                      |  |  |  |  |
| Avg. Stride Length [m] | 5.8                      | 7.0                      | 7.2                      | 7.1                      |  |  |  |  |