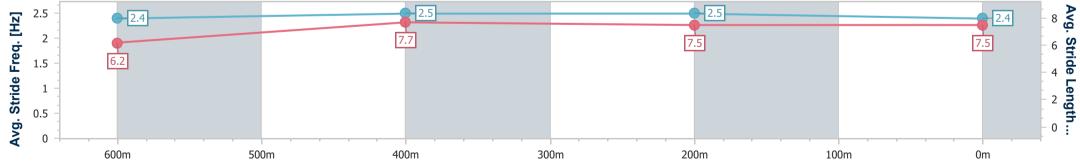

18 January 2023 - 13:39 Track Rating: Good 4, Weather: Fine, Rail Position: +10m Entire Course

| Section                | Overall                  | 600m                     | 400m                     | 200m                     |  |  |  |  |  |
|------------------------|--------------------------|--------------------------|--------------------------|--------------------------|--|--|--|--|--|
| Section Times          | 0:45.54 [2]<br>(0:13.53) | 0:32.01 [3]<br>(0:10.34) | 0:21.67 [3]<br>(0:10.70) | 0:10.97 [2]<br>(0:10.97) |  |  |  |  |  |
| Average Speed [km/h]   | 53.3                     | 68.9                     | 66.5                     | 65.6                     |  |  |  |  |  |
| Top Speed [km/h]       | 69.1                     | 70.9                     | 67.8                     | 67.5                     |  |  |  |  |  |
| Avg. Dist. to Rail [m] | 2.9                      | 2.0                      | 2.5                      | 1.1                      |  |  |  |  |  |
| Avg. Stride Freq. [Hz] | 2.4                      | 2.5                      | 2.5                      | 2.4                      |  |  |  |  |  |
| Avg. Stride Length [m] | 6.2                      | 7.7                      | 7.5                      | 7.5                      |  |  |  |  |  |