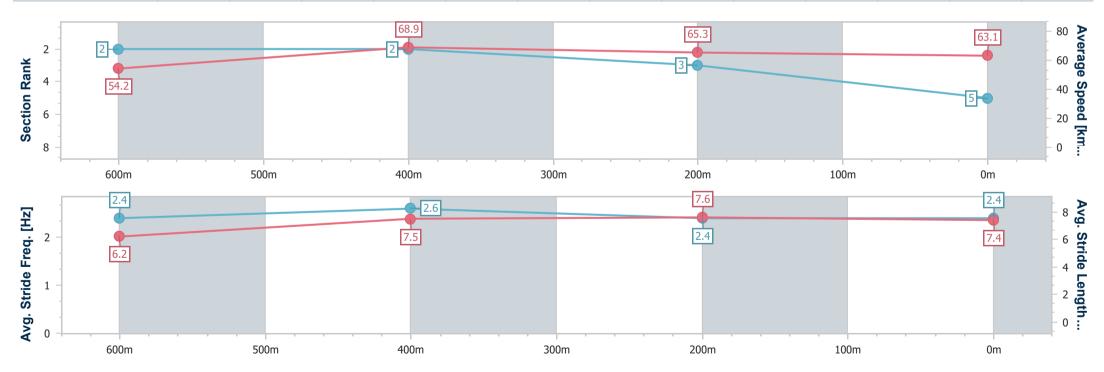

Page 6/9

data processed by

18 January 2023 - 13:39 Track Rating: Good 4, Weather: Fine, Rail Position: +10m Entire Course

| Section                | Overall                  | 600m                     | 400m                     | 200m                     |  |  |  |  |  |
|------------------------|--------------------------|--------------------------|--------------------------|--------------------------|--|--|--|--|--|
| Section Times          | 0:46.06 [5]<br>(0:13.31) | 0:32.75 [2]<br>(0:10.37) | 0:22.38 [2]<br>(0:10.97) | 0:11.41 [3]<br>(0:11.41) |  |  |  |  |  |
| Average Speed [km/h]   | 54.2                     | 68.9                     | 65.3                     | 63.1                     |  |  |  |  |  |
| Top Speed [km/h]       | 70.3                     | 71.3                     | 67.3                     | 65.3                     |  |  |  |  |  |
| Avg. Dist. to Rail [m] | 0.9                      | 1.3                      | 1.3                      | 1.4                      |  |  |  |  |  |
| Avg. Stride Freq. [Hz] | 2.4                      | 2.6                      | 2.4                      | 2.4                      |  |  |  |  |  |
| Avg. Stride Length [m] | 6.2                      | 7.5                      | 7.6                      | 7.4                      |  |  |  |  |  |