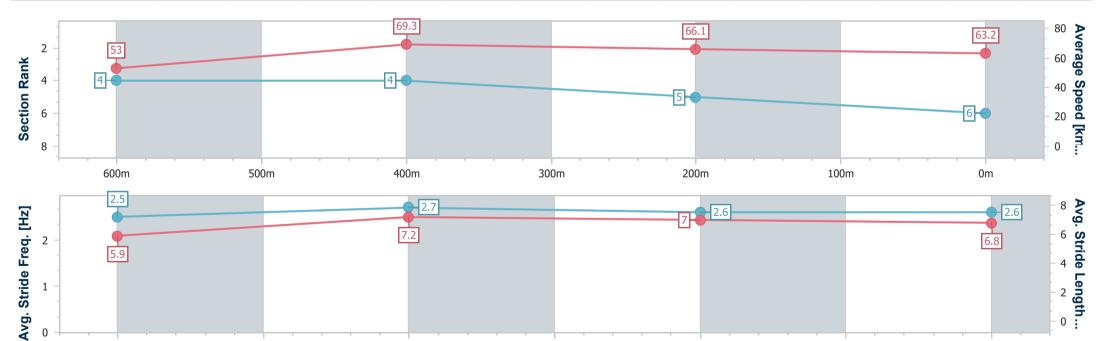

18 January 2023 - 13:39 Track Rating: Good 4, Weather: Fine, Rail Position: +10m Entire Course

100m

0m

data processed by

Page 7/9

| Section                | Overall                  | 600m                     | 400m                     | 200m                     |  |  |  |  |  |
|------------------------|--------------------------|--------------------------|--------------------------|--------------------------|--|--|--|--|--|
| Section Times          | 0:46.15 [6]<br>(0:13.59) | 0:32.56 [4]<br>(0:10.35) | 0:22.21 [4]<br>(0:10.83) | 0:11.38 [5]<br>(0:11.38) |  |  |  |  |  |
| Average Speed [km/h]   | 53.0                     | 69.3                     | 66.1                     | 63.2                     |  |  |  |  |  |
| Top Speed [km/h]       | 69.4                     | 70.8                     | 68.2                     | 65.1                     |  |  |  |  |  |
| Avg. Dist. to Rail [m] | 4.0                      | 1.0                      | 1.4                      | 2.0                      |  |  |  |  |  |
| Avg. Stride Freq. [Hz] | 2.5                      | 2.7                      | 2.6                      | 2.6                      |  |  |  |  |  |
| Avg. Stride Length [m] | 5.9                      | 7.2                      | 7.0                      | 6.8                      |  |  |  |  |  |