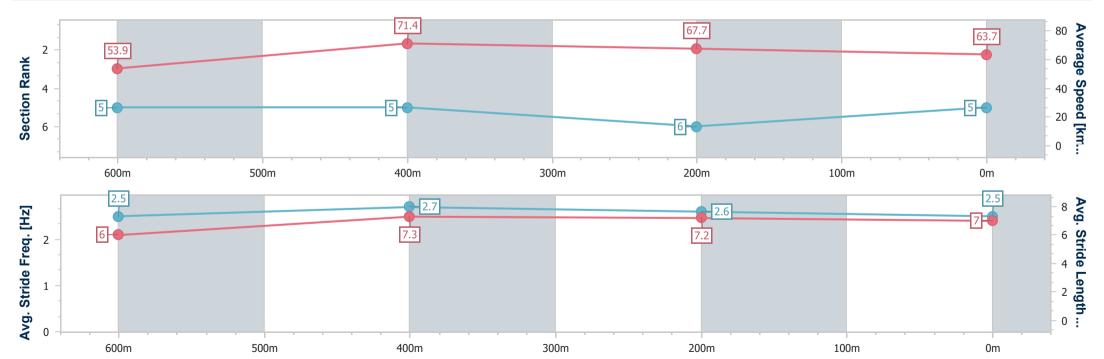

Race 2: TAB BENCHMARK 75 Handicap - 800m

18 January 2023 - 14:13 Track Rating: Good 4, Weather: Fine, Rail Position: +10m Entire Course

| Section                | Overall                  | 600m                     | 400m                     | 200m                     |  |  |  |  |  |
|------------------------|--------------------------|--------------------------|--------------------------|--------------------------|--|--|--|--|--|
| Section Times          | 0:45.28 [5]<br>(0:13.36) | 0:31.92 [5]<br>(0:10.01) | 0:21.91 [5]<br>(0:10.60) | 0:11.31 [6]<br>(0:11.31) |  |  |  |  |  |
| Average Speed [km/h]   | 53.9                     | 71.4                     | 67.7                     | 63.7                     |  |  |  |  |  |
| Top Speed [km/h]       | 70.8                     | 72.2                     | 70.1                     | 66.4                     |  |  |  |  |  |
| Avg. Dist. to Rail [m] | 0.9                      | 1.3                      | 1.4                      | 2.7                      |  |  |  |  |  |
| Avg. Stride Freq. [Hz] | 2.5                      | 2.7                      | 2.6                      | 2.5                      |  |  |  |  |  |
| Avg. Stride Length [m] | 6.0                      | 7.3                      | 7.2                      | 7.0                      |  |  |  |  |  |