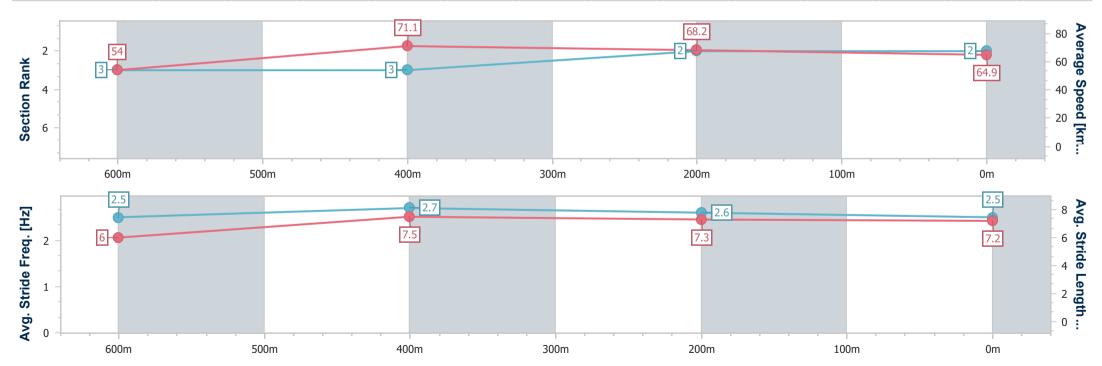

Race 2: TAB BENCHMARK 75 Handicap - 800m

Page 3/8

data processed by

18 January 2023 - 14:13 Track Rating: Good 4, Weather: Fine, Rail Position: +10m Entire Course

| Section                | Overall                  | 600m                     | 400m                     | 200m                     |  |  |  |  |
|------------------------|--------------------------|--------------------------|--------------------------|--------------------------|--|--|--|--|
| Section Times          | 0:45.01 [2]<br>(0:13.36) | 0:31.65 [3]<br>(0:10.05) | 0:21.60 [3]<br>(0:10.50) | 0:11.10 [2]<br>(0:11.10) |  |  |  |  |
| Average Speed [km/h]   | 54.0                     | 71.1                     | 68.2                     | 64.9                     |  |  |  |  |
| Top Speed [km/h]       | 72.9                     | 72.9                     | 69.9                     | 67.4                     |  |  |  |  |
| Avg. Dist. to Rail [m] | 3.0                      | 1.5                      | 1.1                      | 1.6                      |  |  |  |  |
| Avg. Stride Freq. [Hz] | 2.5                      | 2.7                      | 2.6                      | 2.5                      |  |  |  |  |
| Avg. Stride Length [m] | 6.0                      | 7.5                      | 7.3                      | 7.2                      |  |  |  |  |