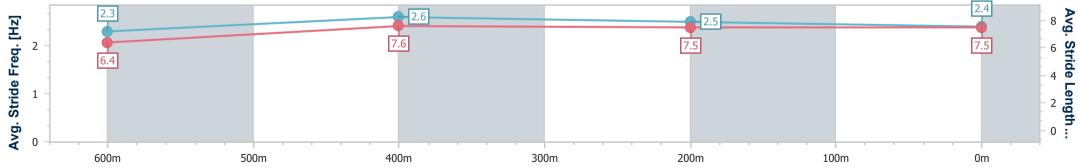

Race 2: TAB BENCHMARK 75 Handicap - 800m

18 January 2023 - 14:13 Track Rating: Good 4, Weather: Fine, Rail Position: +10m Entire Course

| Section                | Overall                  | 600m                     | 400m                     | 200m                     |  |  |  |  |
|------------------------|--------------------------|--------------------------|--------------------------|--------------------------|--|--|--|--|
| Section Times          | 0:45.66 [7]<br>(0:13.80) | 0:31.86 [7]<br>(0:10.24) | 0:21.62 [7]<br>(0:10.60) | 0:11.02 [7]<br>(0:11.02) |  |  |  |  |
| Average Speed [km/h]   | 52.2                     | 70.2                     | 67.4                     | 65.4                     |  |  |  |  |
| Top Speed [km/h]       | 70.1                     | 72.0                     | 69.4                     | 67.2                     |  |  |  |  |
| Avg. Dist. to Rail [m] | 2.8                      | 1.0                      | 1.4                      | 3.1                      |  |  |  |  |
| Avg. Stride Freq. [Hz] | 2.3                      | 2.6                      | 2.5                      | 2.4                      |  |  |  |  |
| Avg. Stride Length [m] | 6.4                      | 7.6                      | 7.5                      | 7.5                      |  |  |  |  |