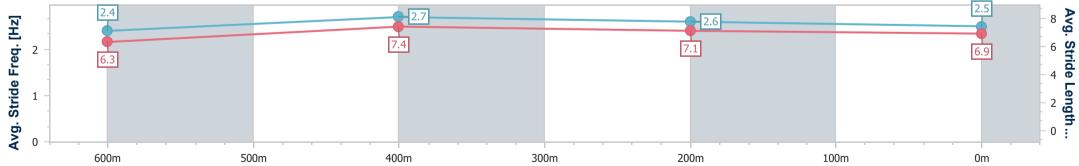

| Section                | Overall                  | 600m                     | 400m                     | 200m                     |  |  |  |  |  |
|------------------------|--------------------------|--------------------------|--------------------------|--------------------------|--|--|--|--|--|
| Section Times          | 0:45.21 [4]<br>(0:13.68) | 0:31.53 [6]<br>(0:10.06) | 0:21.47 [6]<br>(0:10.35) | 0:11.12 [5]<br>(0:11.12) |  |  |  |  |  |
| Average Speed [km/h]   | 52.6                     | 71.5                     | 69.6                     | 64.6                     |  |  |  |  |  |
| Top Speed [km/h]       | 71.9                     | 72.0                     | 71.9                     | 68.0                     |  |  |  |  |  |
| Avg. Dist. to Rail [m] | 4.3                      | 0.9                      | 1.4                      | 4.5                      |  |  |  |  |  |
| Avg. Stride Freq. [Hz] | 2.5                      | 2.7                      | 2.7                      | 2.6                      |  |  |  |  |  |
| Avg. Stride Length [m] | 6.0                      | 7.4                      | 7.3                      | 6.9                      |  |  |  |  |  |