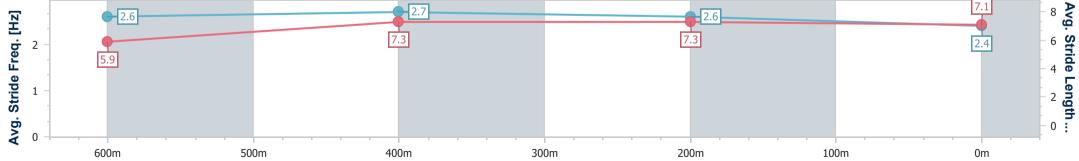

Race 2: TAB BENCHMARK 75 Handicap - 800m

18 January 2023 - 14:13 Track Rating: Good 4, Weather: Fine, Rail Position: +10m Entire Course

| Section                | Overall                  | 600m                     | 400m                     | 200m                     |  |  |  |  |  |
|------------------------|--------------------------|--------------------------|--------------------------|--------------------------|--|--|--|--|--|
| Section Times          | 0:45.42 [6]<br>(0:13.11) | 0:32.31 [1]<br>(0:10.03) | 0:22.28 [1]<br>(0:10.69) | 0:11.59 [1]<br>(0:11.59) |  |  |  |  |  |
| Average Speed [km/h]   | 54.9                     | 71.3                     | 66.8                     | 62.1                     |  |  |  |  |  |
| Top Speed [km/h]       | 73.1                     | 73.6                     | 69.5                     | 65.5                     |  |  |  |  |  |
| Avg. Dist. to Rail [m] | 1.6                      | 1.6                      | 2.0                      | 1.2                      |  |  |  |  |  |
| Avg. Stride Freq. [Hz] | 2.6                      | 2.7                      | 2.6                      | 2.4                      |  |  |  |  |  |
| Avg. Stride Length [m] | 5.9                      | 7.3                      | 7.3                      | 7.1                      |  |  |  |  |  |