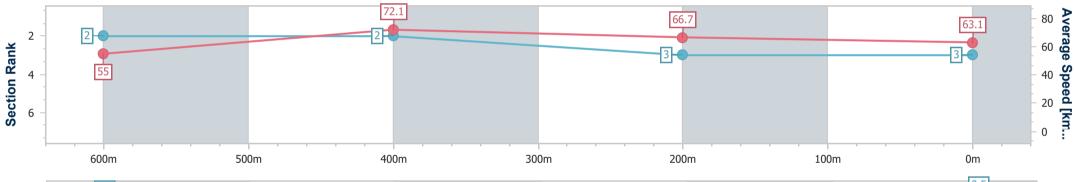

Race 2: TAB BENCHMARK 75 Handicap - 800m

18 January 2023 - 14:13 Track Rating: Good 4, Weather: Fine, Rail Position: +10m Entire Course

| Section                | Overall                  | 600m                     | 400m                     | 200m                     |  |  |  |  |  |
|------------------------|--------------------------|--------------------------|--------------------------|--------------------------|--|--|--|--|--|
| Section Times          | 0:45.18 [3]<br>(0:13.12) | 0:32.06 [2]<br>(0:09.94) | 0:22.12 [2]<br>(0:10.70) | 0:11.42 [3]<br>(0:11.42) |  |  |  |  |  |
| Average Speed [km/h]   | 55.0                     | 72.1                     | 66.7                     | 63.1                     |  |  |  |  |  |
| Top Speed [km/h]       | 72.7                     | 73.6                     | 69.4                     | 65.3                     |  |  |  |  |  |
| Avg. Dist. to Rail [m] | 3.3                      | 1.3                      | 1.8                      | 1.1                      |  |  |  |  |  |
| Avg. Stride Freq. [Hz] | 2.4                      | 2.7                      | 2.6                      | 2.5                      |  |  |  |  |  |
| Avg. Stride Length [m] | 6.3                      | 7.4                      | 7.1                      | 6.9                      |  |  |  |  |  |