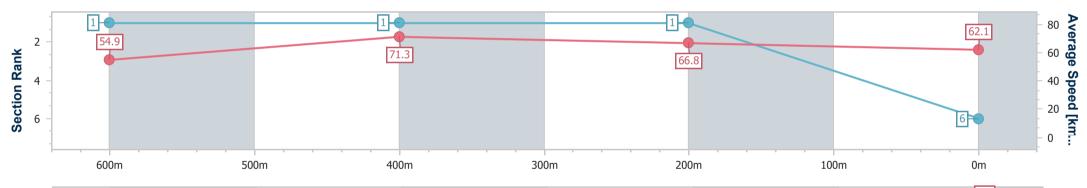

Race 2: TAB BENCHMARK 75 Handicap - 800m

18 January 2023 - 14:13 Track Rating: Good 4, Weather: Fine, Rail Position: +10m Entire Course

| Section                | Overall                  | 600m                     | 400m                     | 200m                     |  |  |  |  |  |
|------------------------|--------------------------|--------------------------|--------------------------|--------------------------|--|--|--|--|--|
| Section Times          | 0:45.42 [6]<br>(0:13.11) | 0:32.31 [1]<br>(0:10.03) | 0:22.28 [1]<br>(0:10.69) | 0:11.59 [1]<br>(0:11.59) |  |  |  |  |  |
| Average Speed [km/h]   | 54.9                     | 71.3                     | 66.8                     | 62.1                     |  |  |  |  |  |
| Top Speed [km/h]       | 73.1                     | 73.6                     | 69.5                     | 65.5                     |  |  |  |  |  |
| Avg. Dist. to Rail [m] | 1.6                      | 1.6                      | 2.0                      | 1.2                      |  |  |  |  |  |
| Avg. Stride Freq. [Hz] | 2.6                      | 2.7                      | 2.6                      | 2.4                      |  |  |  |  |  |
| Avg. Stride Length [m] | 5.9                      | 7.3                      | 7.3                      | 7.1                      |  |  |  |  |  |