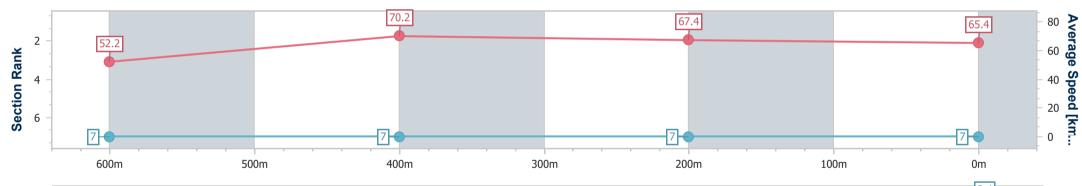

Race 2: TAB BENCHMARK 75 Handicap - 800m

18 January 2023 - 14:13 Track Rating: Good 4, Weather: Fine, Rail Position: +10m Entire Course

| Section                | Overall                  | 600m                     | 400m                     | 200m                     |  |  |  |  |
|------------------------|--------------------------|--------------------------|--------------------------|--------------------------|--|--|--|--|
| Section Times          | 0:45.66 [7]<br>(0:13.80) | 0:31.86 [7]<br>(0:10.24) | 0:21.62 [7]<br>(0:10.60) | 0:11.02 [7]<br>(0:11.02) |  |  |  |  |
| Average Speed [km/h]   | 52.2                     | 70.2                     | 67.4                     | 65.4                     |  |  |  |  |
| Top Speed [km/h]       | 70.1                     | 72.0                     | 69.4                     | 67.2                     |  |  |  |  |
| Avg. Dist. to Rail [m] | 2.8                      | 1.0                      | 1.4                      | 3.1                      |  |  |  |  |
| Avg. Stride Freq. [Hz] | 2.3                      | 2.6                      | 2.5                      | 2.4                      |  |  |  |  |
| Avg. Stride Length [m] | 6.4                      | 7.6                      | 7.5                      | 7.5                      |  |  |  |  |