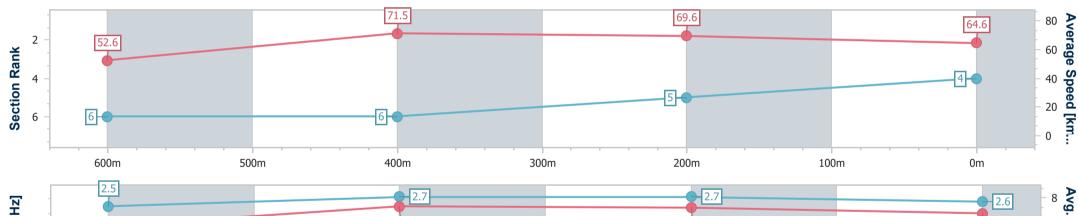

| Section                | Overall                  | 600m                     | 400m                     | 200m                     |  |  |  |  |  |
|------------------------|--------------------------|--------------------------|--------------------------|--------------------------|--|--|--|--|--|
| Section Times          | 0:45.21 [4]<br>(0:13.68) | 0:31.53 [6]<br>(0:10.06) | 0:21.47 [6]<br>(0:10.35) | 0:11.12 [5]<br>(0:11.12) |  |  |  |  |  |
| Average Speed [km/h]   | 52.6                     | 71.5                     | 69.6                     | 64.6                     |  |  |  |  |  |
| Top Speed [km/h]       | 71.9                     | 72.0                     | 71.9                     | 68.0                     |  |  |  |  |  |
| Avg. Dist. to Rail [m] | 4.3                      | 0.9                      | 1.4                      | 4.5                      |  |  |  |  |  |
| Avg. Stride Freq. [Hz] | 2.5                      | 2.7                      | 2.7                      | 2.6                      |  |  |  |  |  |
| Avg. Stride Length [m] | 6.0                      | 7.4                      | 7.3                      | 6.9                      |  |  |  |  |  |