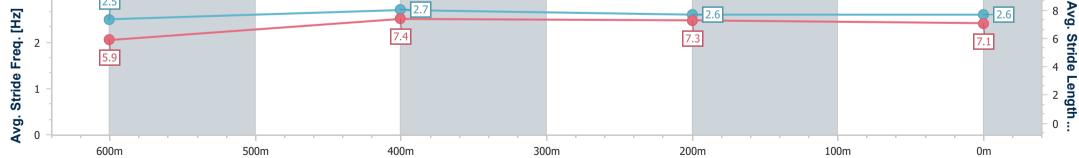

Race 2: TAB BENCHMARK 75 Handicap - 800m

18 January 2023 - 14:13 Track Rating: Good 4, Weather: Fine, Rail Position: +10m Entire Course

| Section                | Overall                  | 600m                     | 400m                     | 200m                     |  |  |  |  |  |
|------------------------|--------------------------|--------------------------|--------------------------|--------------------------|--|--|--|--|--|
| Section Times          | 0:44.97 [1]<br>(0:13.46) | 0:31.51 [4]<br>(0:10.08) | 0:21.43 [4]<br>(0:10.45) | 0:10.98 [4]<br>(0:10.98) |  |  |  |  |  |
| Average Speed [km/h]   | 53.5                     | 70.4                     | 68.4                     | 65.6                     |  |  |  |  |  |
| Top Speed [km/h]       | 71.5                     | 72.1                     | 69.8                     | 66.9                     |  |  |  |  |  |
| Avg. Dist. to Rail [m] | 1.1                      | 3.0                      | 1.5                      | 2.5                      |  |  |  |  |  |
| Avg. Stride Freq. [Hz] | 2.5                      | 2.7                      | 2.6                      | 2.6                      |  |  |  |  |  |
| Avg. Stride Length [m] | 5.9                      | 7.4                      | 7.3                      | 7.1                      |  |  |  |  |  |