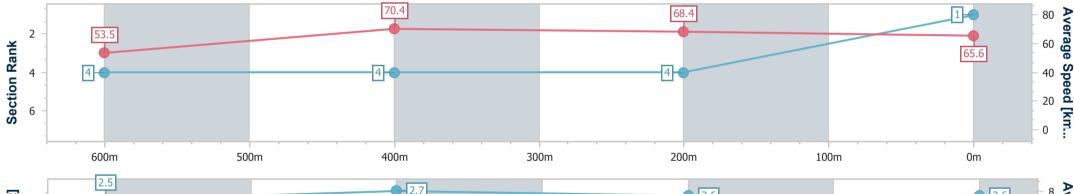

Race 2: TAB BENCHMARK 75 Handicap - 800m

18 January 2023 - 14:13 Track Rating: Good 4, Weather: Fine, Rail Position: +10m Entire Course

| Section                | Overall                  | 600m                     | 400m                     | 200m                     |  |  |  |  |  |
|------------------------|--------------------------|--------------------------|--------------------------|--------------------------|--|--|--|--|--|
| Section Times          | 0:44.97 [1]<br>(0:13.46) | 0:31.51 [4]<br>(0:10.08) | 0:21.43 [4]<br>(0:10.45) | 0:10.98 [4]<br>(0:10.98) |  |  |  |  |  |
| Average Speed [km/h]   | 53.5                     | 70.4                     | 68.4                     | 65.6                     |  |  |  |  |  |
| Top Speed [km/h]       | 71.5                     | 72.1                     | 69.8                     | 66.9                     |  |  |  |  |  |
| Avg. Dist. to Rail [m] | 1.1                      | 3.0                      | 1.5                      | 2.5                      |  |  |  |  |  |
| Avg. Stride Freq. [Hz] | 2.5                      | 2.7                      | 2.6                      | 2.6                      |  |  |  |  |  |
| Avg. Stride Length [m] | 5.9                      | 7.4                      | 7.3                      | 7.1                      |  |  |  |  |  |