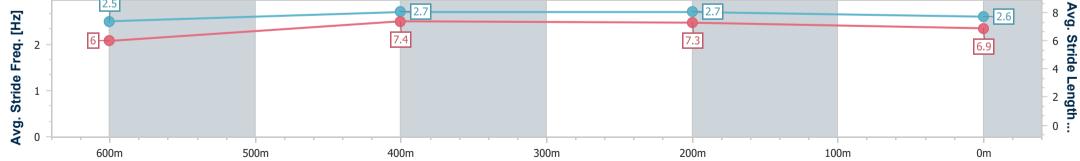

Race 2: TAB BENCHMARK 75 Handicap - 800m

18 January 2023 - 14:13 Track Rating: Good 4, Weather: Fine, Rail Position: +10m Entire Course

| Section                | Overall                  | 600m                     | 400m                     | 200m                     |  |  |  |  |  |
|------------------------|--------------------------|--------------------------|--------------------------|--------------------------|--|--|--|--|--|
| Section Times          | 0:45.28 [5]<br>(0:13.36) | 0:31.92 [5]<br>(0:10.01) | 0:21.91 [5]<br>(0:10.60) | 0:11.31 [6]<br>(0:11.31) |  |  |  |  |  |
| Average Speed [km/h]   | 53.9                     | 71.4                     | 67.7                     | 63.7                     |  |  |  |  |  |
| Top Speed [km/h]       | 70.8                     | 72.2                     | 70.1                     | 66.4                     |  |  |  |  |  |
| Avg. Dist. to Rail [m] | 0.9                      | 1.3                      | 1.4                      | 2.7                      |  |  |  |  |  |
| Avg. Stride Freq. [Hz] | 2.5                      | 2.7                      | 2.6                      | 2.5                      |  |  |  |  |  |
| Avg. Stride Length [m] | 6.0                      | 7.3                      | 7.2                      | 7.0                      |  |  |  |  |  |