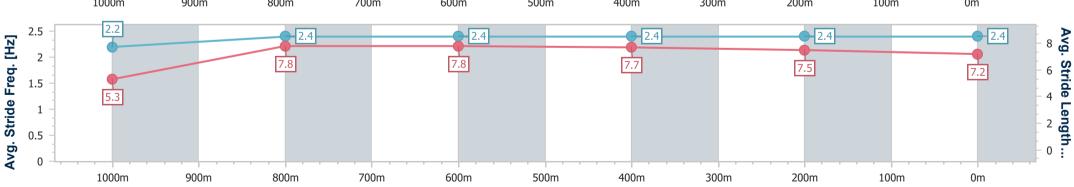

# Race 6: WWW.IEEC.COM.AU BENCHMARK 65 Handicap - 1100m

18 January 2023 - 16:33

Track Rating: Good 4, Weather: Fine, Rail Position: +10m Entire

|                            |                          |                          |                          |                          |                          |                          |      | •    | Course |      |      |                              |
|----------------------------|--------------------------|--------------------------|--------------------------|--------------------------|--------------------------|--------------------------|------|------|--------|------|------|------------------------------|
| Section                    | Overall                  | 1000m                    | 800m                     | 600m                     | 400m                     | 200m                     |      |      |        |      |      |                              |
| Section Times              | 1:03.61 [2]<br>(0:08.57) | 0:55.04 [9]<br>(0:10.63) | 0:44.41 [9]<br>(0:10.54) | 0:33.87 [8]<br>(0:11.04) | 0:22.83 [9]<br>(0:11.08) | 0:11.75 [5]<br>(0:11.75) |      |      |        |      |      |                              |
| Average Speed [km/h]       | 42.1                     | 67.5                     | 67.6                     | 65.0                     | 65.1                     | 61.3                     |      |      |        |      |      |                              |
| Top Speed [km/h]           | 64.4                     | 69.0                     | 68.0                     | 67.3                     | 66.0                     | 64.7                     |      |      | '      |      |      |                              |
| Avg. Dist. to Rail [m]     | 6.9                      | 1.6                      | 2.4                      | 0.9                      | 1.8                      | 3.9                      |      |      |        |      |      |                              |
| Avg. Stride Freq. [Hz]     | 2.2                      | 2.4                      | 2.4                      | 2.4                      | 2.4                      | 2.4                      |      |      | '      |      |      |                              |
| vg. Stride Length [m]      | 5.3                      | 7.8                      | 7.8                      | 7.7                      | 7.5                      | 7.2                      |      |      |        |      |      |                              |
| 0<br>3 - 42.1<br>6 - 9 - 9 |                          | 9                        | 5                        |                          | 67.6                     |                          | 9    |      | 5      |      | 61.3 | - 80<br>- 60<br>- 40<br>- 20 |
| 1000m                      | 900m                     | 800                      | m                        | 700m                     | 600m                     | 500m                     | 400m | 300m | 200m   | 100m | 0m   |                              |
| 2.5                        |                          |                          | 2.4                      |                          | 2.4                      |                          | 2.4  |      | 2.4    |      | 2.4  |                              |

Report Created: Wed 18 January 2023 17:01 GMT+10

[] Ranking at each section and finish

-:--- No data available at this section

| Horse/Jockey Name              | Derry Grove       |
|--------------------------------|-------------------|
| Final Rank                     | 3                 |
| Fastest Section Time (Section) | 0:08.50 (Overall) |
| Top Speed [km/h] (Section)     | 72.3 (800m)       |
| Race State                     | Finished          |