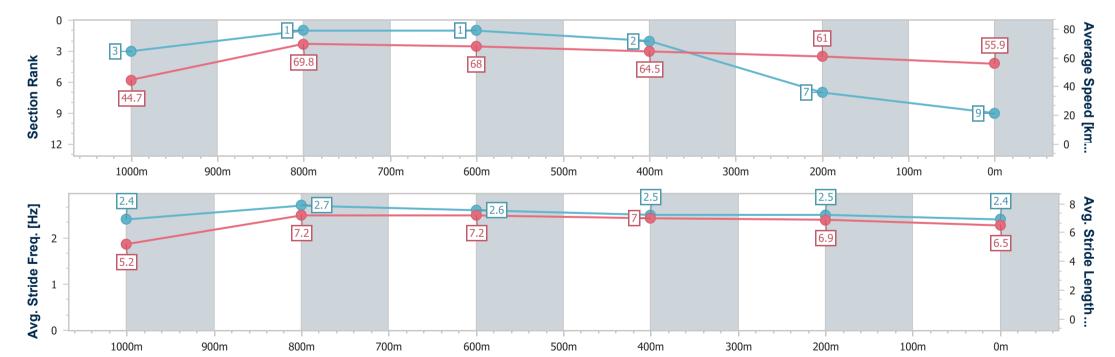

# Race 6: WWW.IEEC.COM.AU BENCHMARK 65 Handicap - 1100m

18 January 2023 - 16:33

Track Rating: Good 4, Weather: Fine, Rail Position: +10m Entire Course

| Section                | Overall                  | 1000m                    | 800m                     | 600m                     | 400m                     | 200m                     |  |  |  |
|------------------------|--------------------------|--------------------------|--------------------------|--------------------------|--------------------------|--------------------------|--|--|--|
| Section Times          | 1:04.66 [9]<br>(0:08.08) | 0:56.58 [3]<br>(0:10.26) | 0:46.32 [1]<br>(0:10.48) | 0:35.84 [1]<br>(0:11.17) | 0:24.67 [2]<br>(0:11.80) | 0:12.87 [7]<br>(0:12.87) |  |  |  |
| Average Speed [km/h]   | 44.7                     | 69.8                     | 68.0                     | 64.5                     | 61.0                     | 55.9                     |  |  |  |
| Top Speed [km/h]       | 66.1                     | 71.9                     | 70.1                     | 66.6                     | 62.8                     | 59.0                     |  |  |  |
| Avg. Dist. to Rail [m] | 1.2                      | 2.1                      | 2.4                      | 0.5                      | 0.1                      | 0.4                      |  |  |  |
| Avg. Stride Freq. [Hz] | 2.4                      | 2.7                      | 2.6                      | 2.5                      | 2.5                      | 2.4                      |  |  |  |
| Avg. Stride Length [m] | 5.2                      | 7.2                      | 7.2                      | 7.0                      | 6.9                      | 6.5                      |  |  |  |

Report Created: Wed 18 January 2023 17:01 GMT+10

[] Ranking at each section and finish

-:--- No data available at this section

NA No data available

Page 10/10