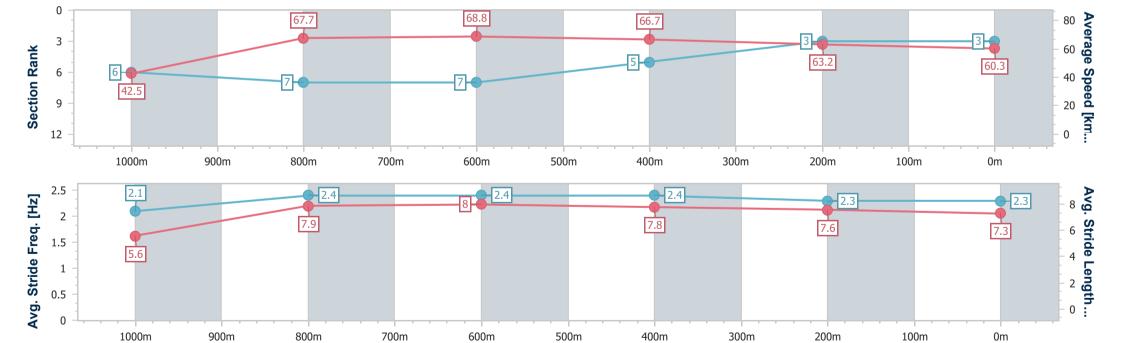

# Race 6: WWW.IEEC.COM.AU BENCHMARK 65 Handicap - 1100m

18 January 2023 - 16:33

Track Rating: Good 4, Weather: Fine, Rail Position: +10m Entire Course

| Section                | Overall                  | 1000m                    | 800m                     | 600m                     | 400m                     | 200m                     |  |  |  |
|------------------------|--------------------------|--------------------------|--------------------------|--------------------------|--------------------------|--------------------------|--|--|--|
| Section Times          | 1:03.68 [3]<br>(0:08.50) | 0:55.18 [6]<br>(0:10.63) | 0:44.55 [7]<br>(0:10.42) | 0:34.13 [7]<br>(0:10.80) | 0:23.33 [5]<br>(0:11.39) | 0:11.94 [3]<br>(0:11.94) |  |  |  |
| Average Speed [km/h]   | 42.5                     | 67.7                     | 68.8                     | 66.7                     | 63.2                     | 60.3                     |  |  |  |
| Top Speed [km/h]       | 61.1                     | 72.2                     | 72.3                     | 68.3                     | 66.0                     | 62.3                     |  |  |  |
| Avg. Dist. to Rail [m] | 7.5                      | 1.2                      | 1.2                      | 0.3                      | 1.0                      | 2.0                      |  |  |  |
| Avg. Stride Freq. [Hz] | 2.1                      | 2.4                      | 2.4                      | 2.4                      | 2.3                      | 2.3                      |  |  |  |
| Avg. Stride Length [m] | 5.6                      | 7.9                      | 8.0                      | 7.8                      | 7.6                      | 7.3                      |  |  |  |

Report Created: Wed 18 January 2023 17:01 GMT+10

[] Ranking at each section and finish

-:--- No data available at this section

| Horse/Jockey Name              | My Oddette        |
|--------------------------------|-------------------|
| Final Rank                     | 4                 |
| Fastest Section Time (Section) | 0:07.99 (Overall) |
| Top Speed [km/h] (Section)     | 69.0 (1000m)      |
| Race State                     | Finished          |