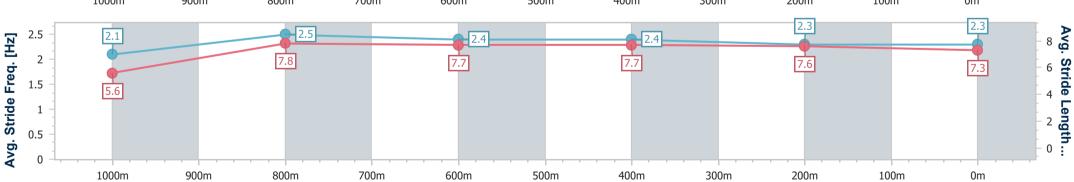

# Race 6: WWW.IEEC.COM.AU BENCHMARK 65 Handicap - 1100m

18 January 2023 - 16:33

Track Rating: Good 4, Weather: Fine, Rail Position: +10m Entire Course

| Section                | Overall                  | 1000m                    | 800m                     | 600m                     | 400m                     | 200m                     |  |  |  |
|------------------------|--------------------------|--------------------------|--------------------------|--------------------------|--------------------------|--------------------------|--|--|--|
| Section Times          | 1:03.68 [3]<br>(0:08.50) | 0:55.18 [6]<br>(0:10.63) | 0:44.55 [7]<br>(0:10.42) | 0:34.13 [7]<br>(0:10.80) | 0:23.33 [5]<br>(0:11.39) | 0:11.94 [3]<br>(0:11.94) |  |  |  |
| Average Speed [km/h]   | 42.5                     | 67.7                     | 68.8                     | 66.7                     | 63.2                     | 60.3                     |  |  |  |
| Top Speed [km/h]       | 61.1                     | 72.2                     | 72.3                     | 68.3                     | 66.0                     | 62.3                     |  |  |  |
| Avg. Dist. to Rail [m] | 7.5                      | 1.2                      | 1.2                      | 0.3                      | 1.0                      | 2.0                      |  |  |  |
| Avg. Stride Freq. [Hz] | 2.1                      | 2.4                      | 2.4                      | 2.4                      | 2.3                      | 2.3                      |  |  |  |
| Avg. Stride Length [m] | 5.6                      | 7.9                      | 8.0                      | 7.8                      | 7.6                      | 7.3                      |  |  |  |