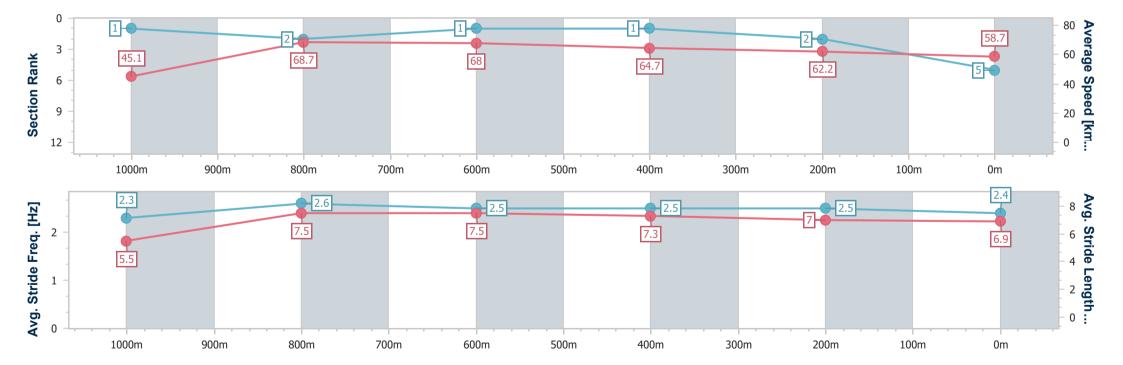

# Race 6: WWW.IEEC.COM.AU BENCHMARK 65 Handicap - 1100m

18 January 2023 - 16:33

Track Rating: Good 4, Weather: Fine, Rail Position: +10m Entire
Course

| Section                | Overall                  | 1000m                    | 800m                     | 600m                     | 400m                     | 200m                     |
|------------------------|--------------------------|--------------------------|--------------------------|--------------------------|--------------------------|--------------------------|
| Section Times          | 1:03.86 [5]<br>(0:08.01) | 0:55.85 [1]<br>(0:10.40) | 0:45.45 [2]<br>(0:10.48) | 0:34.97 [1]<br>(0:11.11) | 0:23.86 [1]<br>(0:11.60) | 0:12.26 [2]<br>(0:12.26) |
| Average Speed [km/h]   | 45.1                     | 68.7                     | 68.0                     | 64.7                     | 62.2                     | 58.7                     |
| Top Speed [km/h]       | 66.9                     | 70.3                     | 69.5                     | 66.4                     | 64.0                     | 61.5                     |
| Avg. Dist. to Rail [m] | 3.3                      | 2.4                      | 2.8                      | 0.7                      | 0.7                      | 0.9                      |
| Avg. Stride Freq. [Hz] | 2.3                      | 2.6                      | 2.5                      | 2.5                      | 2.5                      | 2.4                      |
| Avg. Stride Length [m] | 5.5                      | 7.5                      | 7.5                      | 7.3                      | 7.0                      | 6.9                      |

Report Created: Wed 18 January 2023 17:01 GMT+10

[] Ranking at each section and finish

-:--- No data available at this section