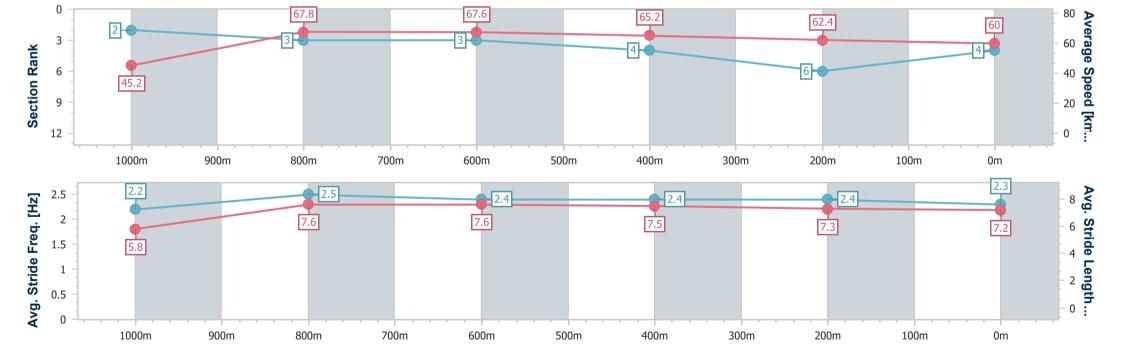

# Race 6: WWW.IEEC.COM.AU BENCHMARK 65 Handicap - 1100m

18 January 2023 - 16:33

Track Rating: Good 4, Weather: Fine, Rail Position: +10m Entire Course

| Section                | Overall                  | 1000m                    | 800m                     | 600m                     | 400m                     | 200m                     |
|------------------------|--------------------------|--------------------------|--------------------------|--------------------------|--------------------------|--------------------------|
| Section Times          | 1:03.73 [4]<br>(0:07.99) | 0:55.74 [2]<br>(0:10.51) | 0:45.23 [3]<br>(0:10.63) | 0:34.60 [3]<br>(0:11.07) | 0:23.53 [4]<br>(0:11.53) | 0:12.00 [6]<br>(0:12.00) |
| Average Speed [km/h]   | 45.2                     | 67.8                     | 67.6                     | 65.2                     | 62.4                     | 60.0                     |
| Top Speed [km/h]       | 67.4                     | 69.0                     | 68.2                     | 66.3                     | 63.8                     | 61.2                     |
| Avg. Dist. to Rail [m] | 1.8                      | 3.3                      | 1.0                      | 0.4                      | 0.6                      | 2.0                      |
| Avg. Stride Freq. [Hz] | 2.2                      | 2.5                      | 2.4                      | 2.4                      | 2.4                      | 2.3                      |
| Avg. Stride Length [m] | 5.8                      | 7.6                      | 7.6                      | 7.5                      | 7.3                      | 7.2                      |

Report Created: Wed 18 January 2023 17:01 GMT+10

[] Ranking at each section and finish

-:--- No data available at this section

NA No data available

Page 5/10