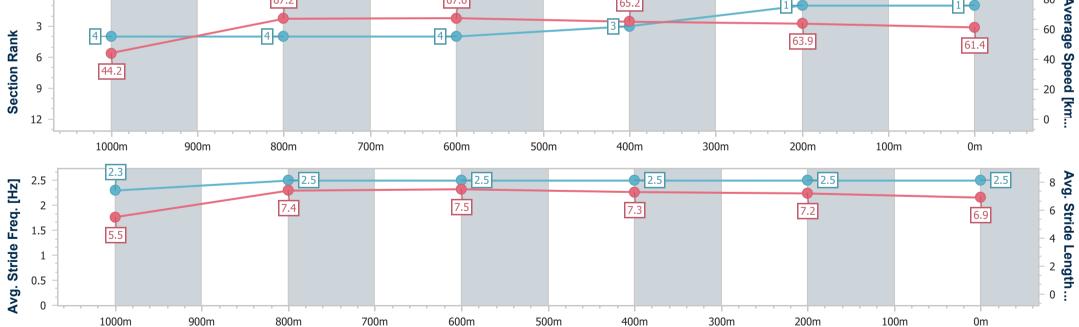

#### Race 6: WWW.IEEC.COM.AU BENCHMARK 65 Handicap -1100m

18 January 2023 - 16:33

Track Rating: Good 4, Weather: Fine, Rail Position: +10m Entire Course

|                        |                          |                          |                          |                          |                          |                          |      |  | 30430 |   |    |
|------------------------|--------------------------|--------------------------|--------------------------|--------------------------|--------------------------|--------------------------|------|--|-------|---|----|
| Section                | Overall                  | 1000m                    | 800m                     | 600m                     | 400m                     | 200m                     |      |  |       |   |    |
| Section Times          | 1:03.38 [1]<br>(0:08.15) | 0:55.23 [4]<br>(0:10.65) | 0:44.58 [4]<br>(0:10.58) | 0:34.00 [4]<br>(0:11.03) | 0:22.97 [3]<br>(0:11.25) | 0:11.72 [1]<br>(0:11.72) |      |  |       |   |    |
| Average Speed [km/h]   | 44.2                     | 67.2                     | 67.6                     | 65.2                     | 63.9                     | 61.4                     |      |  |       |   |    |
| Top Speed [km/h]       | 66.9                     | 68.0                     | 68.7                     | 66.5                     | 65.8                     | 65.8                     |      |  |       |   |    |
| Avg. Dist. to Rail [m] | 4.6                      | 1.9                      | 1.9                      | 0.5                      | 0.4                      | 1.5                      |      |  |       |   |    |
| Avg. Stride Freq. [Hz] | 2.3                      | 2.5                      | 2.5                      | 2.5                      | 2.5                      | 2.5                      |      |  |       |   |    |
| Avg. Stride Length [m] | 5.5                      | 7.4                      | 7.5                      | 7.3                      | 7.2                      | 6.9                      |      |  |       |   |    |
| 0                      |                          |                          |                          |                          |                          |                          |      |  |       |   |    |
|                        |                          | 67.                      | .2                       |                          | 67.6                     |                          | 65.2 |  | 1     | 1 | 80 |

500m

400m

300m

200m

Report Created: Wed 18 January 2023 17:01 GMT+10

800m

700m

600m