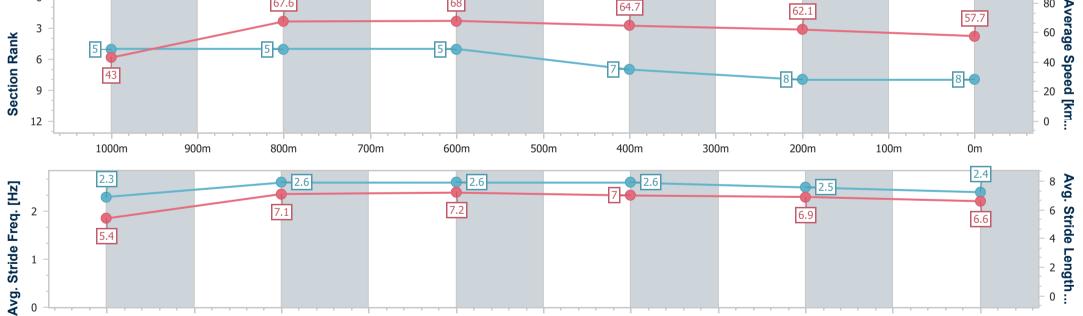

# Race 6: WWW.IEEC.COM.AU BENCHMARK 65 Handicap - 1100m

18 January 2023 - 16:33

Track Rating: Good 4, Weather: Fine, Rail Position: +10m Entire Course

|                        |                          |                          |                          |                          |                          |                          |      |  | Course |      |      |
|------------------------|--------------------------|--------------------------|--------------------------|--------------------------|--------------------------|--------------------------|------|--|--------|------|------|
| Section                | Overall                  | 1000m                    | 800m                     | 600m                     | 400m                     | 200m                     |      |  |        |      |      |
| Section Times          | 1:04.57 [8]<br>(0:08.37) | 0:56.20 [5]<br>(0:10.58) | 0:45.62 [5]<br>(0:10.50) | 0:35.12 [5]<br>(0:11.06) | 0:24.06 [7]<br>(0:11.57) | 0:12.49 [8]<br>(0:12.49) |      |  |        |      |      |
| Average Speed [km/h]   | 43.0                     | 67.6                     | 68.0                     | 64.7                     | 62.1                     | 57.7                     |      |  |        |      |      |
| Top Speed [km/h]       | 63.4                     | 69.8                     | 68.5                     | 66.4                     | 63.5                     | 61.8                     |      |  |        |      |      |
| Avg. Dist. to Rail [m] | 2.6                      | 1.7                      | 2.9                      | 1.5                      | 0.4                      | 1.1                      |      |  |        |      |      |
| Avg. Stride Freq. [Hz] | 2.3                      | 2.6                      | 2.6                      | 2.6                      | 2.5                      | 2.4                      |      |  |        |      |      |
| Avg. Stride Length [m] | 5.4                      | 7.1                      | 7.2                      | 7.0                      | 6.9                      | 6.6                      |      |  |        |      |      |
| 0                      |                          |                          |                          |                          |                          |                          |      |  |        |      |      |
| 0                      |                          | 67                       | .6                       |                          | 68                       |                          | 64.7 |  | 62.1   | 57.7 | - 80 |

500m

400m

300m

200m

Report Created: Wed 18 January 2023 17:01 GMT+10

900m

800m

700m

600m

[] Ranking at each section and finish

-:--- No data available at this section

1000m

NA No data available

0m

100m

| Horse/Jockey Name              | Top Bird          |
|--------------------------------|-------------------|
| Final Rank                     | 9                 |
| Fastest Section Time (Section) | 0:08.08 (Overall) |
| Top Speed [km/h] (Section)     | 71.9 (1000m)      |
| Race State                     | Finished          |