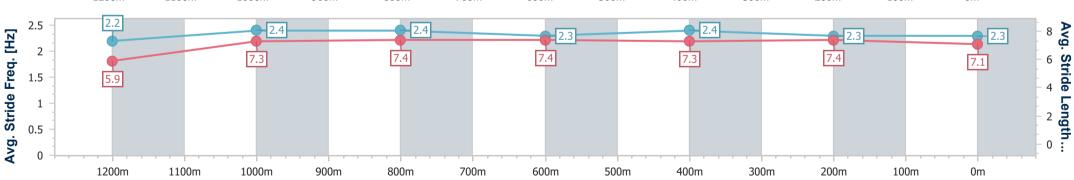

#### Race 8: THE BARN FAMILY RESTAURANT BENCHMARK 68 Handicap - 1350m

18 January 2023 - 17:49

Track Rating: Good 4, Weather: Fine, Rail Position: +10m Entire
Course

|                        |                          |                          |                          |                          |                          |                          |                          |      | ,    | Course |      |      |                        |
|------------------------|--------------------------|--------------------------|--------------------------|--------------------------|--------------------------|--------------------------|--------------------------|------|------|--------|------|------|------------------------|
| Section                | Overall                  | 1200m                    | 1000m                    | 800m                     | 600m                     | 400m                     | 200m                     |      |      |        |      |      |                        |
| Section Times          | 1:21.59 [9]<br>(0:11.59) | 1:10.00 [7]<br>(0:11.24) | 0:58.76 [7]<br>(0:11.41) | 0:47.35 [9]<br>(0:11.67) | 0:35.68 [9]<br>(0:11.60) | 0:24.08 [9]<br>(0:11.68) | 0:12.40 [9]<br>(0:12.40) |      |      |        |      |      |                        |
| Average Speed [km/h]   | 46.6                     | 63.9                     | 63.0                     | 61.7                     | 62.4                     | 62.0                     | 58.2                     |      |      |        |      |      |                        |
| Top Speed [km/h]       | 63.1                     | 65.6                     | 65.6                     | 62.6                     | 64.0                     | 64.6                     | 61.5                     |      |      |        |      |      |                        |
| Avg. Dist. to Rail [m] | 2.3                      | 0.9                      | 0.7                      | 0.5                      | 0.9                      | 2.5                      | 3.6                      |      |      |        |      |      |                        |
| Avg. Stride Freq. [Hz] | 2.2                      | 2.4                      | 2.4                      | 2.3                      | 2.4                      | 2.3                      | 2.3                      |      |      |        |      |      |                        |
| Avg. Stride Length [m] | 5.9                      | 7.3                      | 7.4                      | 7.4                      | 7.3                      | 7.4                      | 7.1                      |      |      |        |      |      |                        |
| 0<br>5<br>10<br>15     |                          | 7                        |                          | 9                        |                          | 9                        |                          | 62.4 |      | 9      |      | 58.2 | 8<br>- 6<br>- 4<br>- 2 |
| 1200m                  | 1100m                    | 1000m                    | 900m                     | 800m                     | 700m                     | 600m                     | 500m                     | 400m | 300m | 200m   | 100m | 0m   |                        |
|                        |                          |                          |                          |                          |                          |                          |                          |      |      |        |      |      |                        |