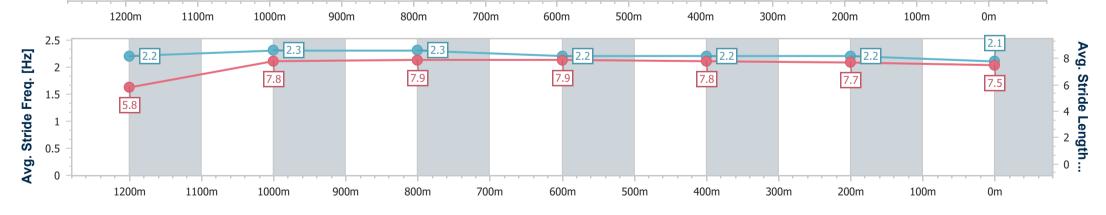

#### Race 8: THE BARN FAMILY RESTAURANT BENCHMARK 68 Handicap - 1350m

18 January 2023 - 17:49

Track Rating: Good 4, Weather: Fine, Rail Position: +10m Entire Course

|                                                        |                          |                          |                          |                          |                          |                          |                          |   | <b>g</b> | Course |      |                      |
|--------------------------------------------------------|--------------------------|--------------------------|--------------------------|--------------------------|--------------------------|--------------------------|--------------------------|---|----------|--------|------|----------------------|
| Section                                                | Overall                  | 1200m                    | 1000m                    | 800m                     | 600m                     | 400m                     | 200m                     |   |          |        |      |                      |
| Section Times                                          | 1:21.25 [8]<br>(0:11.85) | 1:09.40 [8]<br>(0:11.18) | 0:58.22 [9]<br>(0:11.08) | 0:47.14 [7]<br>(0:11.36) | 0:35.78 [6]<br>(0:11.55) | 0:24.23 [7]<br>(0:11.83) | 0:12.40 [8]<br>(0:12.40) |   |          |        |      |                      |
| Average Speed [km/h]                                   | 45.6                     | 64.4                     | 64.9                     | 63.4                     | 62.2                     | 61.1                     | 58.1                     |   |          |        |      |                      |
| Top Speed [km/h]                                       | 61.5                     | 65.2                     | 65.4                     | 64.4                     | 63.3                     | 62.1                     | 60.3                     |   |          |        |      |                      |
| Avg. Dist. to Rail [m]                                 | 2.6                      | 0.4                      | 0.3                      | 0.4                      | 0.2                      | 1.6                      | 3.5                      |   |          |        |      |                      |
| Avg. Stride Freq. [Hz]                                 | 2.2                      | 2.3                      | 2.3                      | 2.2                      | 2.2                      | 2.2                      | 2.1                      |   |          |        |      |                      |
| Avg. Stride Length [m]                                 | 5.8                      | 7.8                      | 7.9                      | 7.9                      | 7.8                      | 7.7                      | 7.5                      |   |          |        |      |                      |
| 0 45.6<br>10 10 15 15 15 15 15 15 15 15 15 15 15 15 15 |                          | 9                        |                          | 64.9                     |                          | 63.4                     |                          | 7 |          | 61.1   | 58.1 | - 60<br>- 40<br>- 20 |