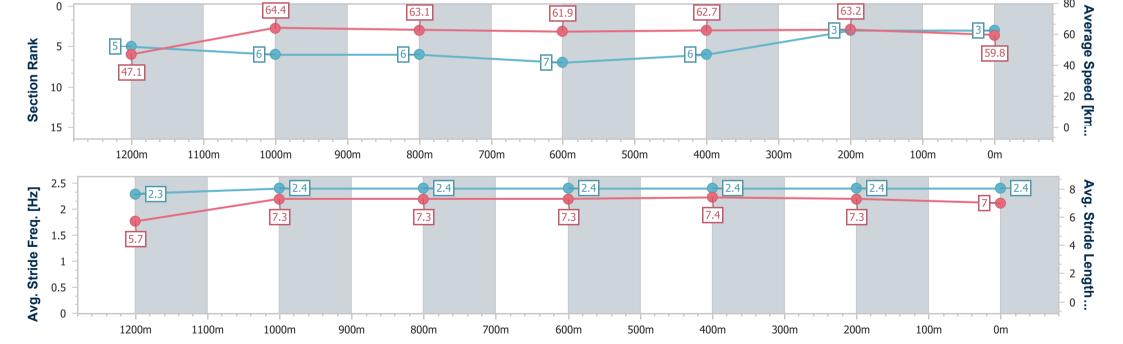

#### Race 8: THE BARN FAMILY RESTAURANT BENCHMARK 68 Handicap - 1350m

18 January 2023 - 17:49

Track Rating: Good 4, Weather: Fine, Rail Position: +10m Entire
Course

| Section                | Overall                  | 1200m                    | 1000m                    | 800m                     | 600m                     | 400m                     | 200m                     |  |  |
|------------------------|--------------------------|--------------------------|--------------------------|--------------------------|--------------------------|--------------------------|--------------------------|--|--|
| Section Times          | 1:20.28 [3]<br>(0:11.47) | 1:08.81 [5]<br>(0:11.14) | 0:57.67 [6]<br>(0:11.35) | 0:46.32 [6]<br>(0:11.53) | 0:34.79 [7]<br>(0:11.39) | 0:23.40 [6]<br>(0:11.35) | 0:12.05 [3]<br>(0:12.05) |  |  |
| Average Speed [km/h]   | 47.1                     | 64.4                     | 63.1                     | 61.9                     | 62.7                     | 63.2                     | 59.8                     |  |  |
| Top Speed [km/h]       | 61.8                     | 65.7                     | 64.3                     | 62.9                     | 63.5                     | 64.0                     | 63.0                     |  |  |
| Avg. Dist. to Rail [m] | 1.7                      | 2.1                      | 2.0                      | 2.2                      | 1.7                      | 0.7                      | 2.7                      |  |  |
| Avg. Stride Freq. [Hz] | 2.3                      | 2.4                      | 2.4                      | 2.4                      | 2.4                      | 2.4                      | 2.4                      |  |  |
| Avg. Stride Length [m] | 5.7                      | 7.3                      | 7.3                      | 7.3                      | 7.4                      | 7.3                      | 7.0                      |  |  |