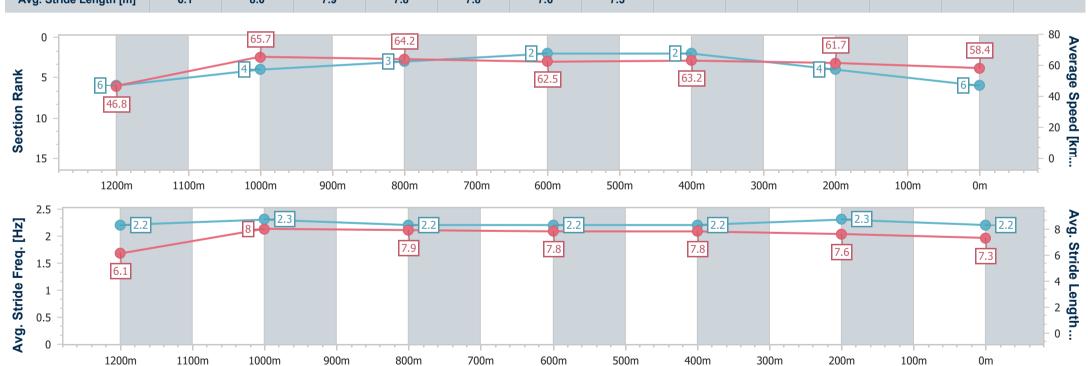

#### Race 8: THE BARN FAMILY RESTAURANT BENCHMARK 68 Handicap - 1350m

18 January 2023 - 17:49

Track Rating: Good 4, Weather: Fine, Rail Position: +10m Entire Course

| S         | Section         | Overall                  | 1200m                    | 1000m                    | 800m                     | 600m                     | 400m                     | 200m                     |  |
|-----------|-----------------|--------------------------|--------------------------|--------------------------|--------------------------|--------------------------|--------------------------|--------------------------|--|
| Secti     | tion Times      | 1:20.68 [6]<br>(0:11.52) | 1:09.16 [6]<br>(0:10.94) | 0:58.22 [4]<br>(0:11.19) | 0:47.03 [3]<br>(0:11.48) | 0:35.55 [2]<br>(0:11.37) | 0:24.18 [2]<br>(0:11.75) | 0:12.43 [4]<br>(0:12.43) |  |
| Average   | Speed [km/h]    | 46.8                     | 65.7                     | 64.2                     | 62.5                     | 63.2                     | 61.7                     | 58.4                     |  |
| Top Sp    | peed [km/h]     | 64.1                     | 66.0                     | 64.4                     | 63.9                     | 63.7                     | 63.5                     | 64.1                     |  |
| Avg. Dis  | st. to Rail [m] | 1.8                      | 1.1                      | 1.0                      | 1.0                      | 0.4                      | 3.0                      | 1.9                      |  |
| Avg. Str  | ride Freq. [Hz] | 2.2                      | 2.3                      | 2.2                      | 2.2                      | 2.2                      | 2.3                      | 2.2                      |  |
| Avg. Stri | ide Length [m]  | 6.1                      | 8.0                      | 7.9                      | 7.8                      | 7.8                      | 7.6                      | 7.3                      |  |