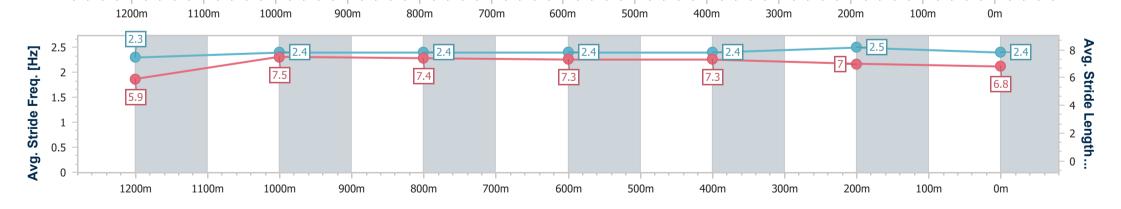

#### Race 8: THE BARN FAMILY RESTAURANT BENCHMARK 68 Handicap - 1350m

18 January 2023 - 17:49

Track Rating: Good 4, Weather: Fine, Rail Position: +10m Entire Course

| Section                         | Overall                  | 1200m                    | 1000m                    | 800m                     | 600m                     | 400m                     | 200m                     |              |      |             |      |    |                         |
|---------------------------------|--------------------------|--------------------------|--------------------------|--------------------------|--------------------------|--------------------------|--------------------------|--------------|------|-------------|------|----|-------------------------|
| Section Times                   | 1:20.50 [4]<br>(0:11.94) | 1:08.56 [9]<br>(0:10.94) | 0:57.62 [8]<br>(0:11.27) | 0:46.35 [8]<br>(0:11.56) | 0:34.79 [8]<br>(0:11.38) | 0:23.41 [8]<br>(0:11.45) | 0:11.96 [7]<br>(0:11.96) |              |      |             |      |    |                         |
| verage Speed [km/h]             | 45.2                     | 65.7                     | 63.7                     | 62.1                     | 63.1                     | 63.0                     | 60.2                     |              |      |             |      |    |                         |
| Top Speed [km/h]                | 64.4                     | 67.6                     | 64.7                     | 63.2                     | 63.9                     | 63.8                     | 62.6                     |              |      |             |      |    |                         |
| Avg. Dist. to Rail [m]          | 3.0                      | 1.1                      | 0.9                      | 0.9                      | 0.6                      | 0.8                      | 0.9                      |              |      |             |      |    |                         |
| Avg. Stride Freq. [Hz]          | 2.4                      | 2.5                      | 2.4                      | 2.4                      | 2.4                      | 2.5                      | 2.4                      |              |      |             |      |    |                         |
| vg. Stride Length [m]           | 5.4                      | 7.2                      | 7.3                      | 7.2                      | 7.2                      | 7.1                      | 7.0                      |              |      |             |      |    |                         |
| 0<br>5<br>-<br>10<br>-<br>15    |                          | 8                        |                          | 8                        |                          | 8                        |                          | 8            |      | 7           |      | 4  | - 40 CO                 |
| 1200m  2.5  2.4  2  1.5  1  0.5 | 1100m                    | 1000m                    | 900m                     | 800m                     | 700m                     | 600m                     | 500m                     | 400m 2.4 7.2 | 300m | 200m<br>2.5 | 100m | 0m | - 8 0<br>- 6 0<br>- 4 0 |