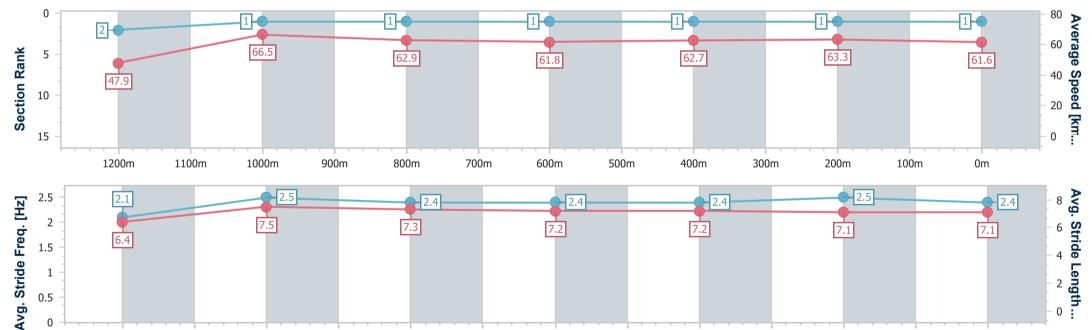

#### Race 8: THE BARN FAMILY RESTAURANT BENCHMARK 68 Handicap - 1350m

18 January 2023 - 17:49

Track Rating: Good 4, Weather: Fine, Rail Position: +10m Entire
Course

| Section                | Overall                  | 1200m                    | 1000m                    | 800m                     | 600m                     | 400m                     | 200m                     |   |   |  |          |
|------------------------|--------------------------|--------------------------|--------------------------|--------------------------|--------------------------|--------------------------|--------------------------|---|---|--|----------|
| Section Times          | 1:19.50 [1]<br>(0:11.28) | 1:08.22 [2]<br>(0:10.82) | 0:57.40 [1]<br>(0:11.41) | 0:45.99 [1]<br>(0:11.57) | 0:34.42 [1]<br>(0:11.41) | 0:23.01 [1]<br>(0:11.31) | 0:11.70 [1]<br>(0:11.70) |   |   |  |          |
| Average Speed [km/h]   | 47.9                     | 66.5                     | 62.9                     | 61.8                     | 62.7                     | 63.3                     | 61.6                     |   |   |  |          |
| Top Speed [km/h]       | 66.8                     | 68.1                     | 64.9                     | 62.4                     | 63.2                     | 64.3                     | 64.3                     |   |   |  |          |
| Avg. Dist. to Rail [m] | 2.6                      | 1.0                      | 1.5                      | 1.7                      | 1.8                      | 1.0                      | 0.4                      |   |   |  |          |
| Avg. Stride Freq. [Hz] | 2.1                      | 2.5                      | 2.4                      | 2.4                      | 2.4                      | 2.5                      | 2.4                      |   |   |  |          |
| Avg. Stride Length [m] | 6.4                      | 7.5                      | 7.3                      | 7.2                      | 7.2                      | 7.1                      | 7.1                      |   |   |  |          |
| 0 -                    |                          | 1                        |                          | 1                        |                          | 1                        |                          | 1 | 1 |  | 80 >     |
| 2                      |                          | ے نے                     |                          |                          |                          |                          |                          |   |   |  | <u> </u> |