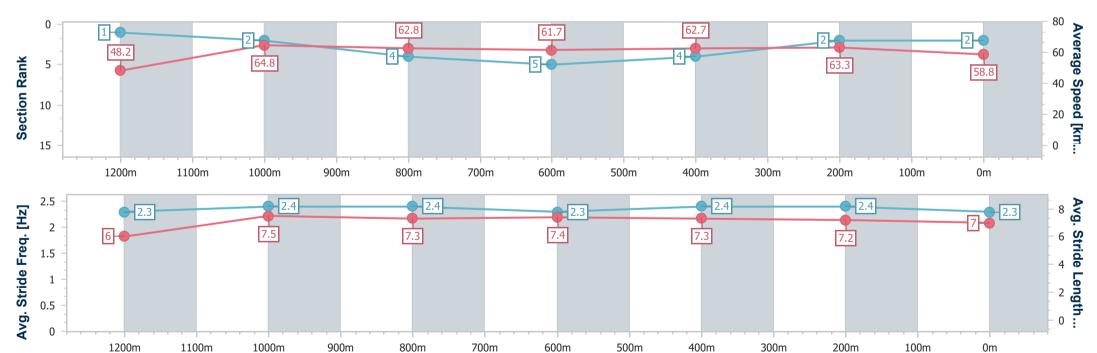

#### Race 8: THE BARN FAMILY RESTAURANT BENCHMARK 68 Handicap - 1350m

18 January 2023 - 17:49

Track Rating: Good 4, Weather: Fine, Rail Position: +10m Entire
Course

| Section                | Overall                  | 1200m                    | 1000m                    | 800m                     | 600m                     | 400m                     | 200m                     |
|------------------------|--------------------------|--------------------------|--------------------------|--------------------------|--------------------------|--------------------------|--------------------------|
| Section Times          | 1:20.26 [2]<br>(0:11.22) | 1:09.04 [1]<br>(0:11.05) | 0:57.99 [2]<br>(0:11.40) | 0:46.59 [4]<br>(0:11.60) | 0:34.99 [5]<br>(0:11.40) | 0:23.59 [4]<br>(0:11.36) | 0:12.23 [2]<br>(0:12.23) |
| Average Speed [km/h]   | 48.2                     | 64.8                     | 62.8                     | 61.7                     | 62.7                     | 63.3                     | 58.8                     |
| Top Speed [km/h]       | 63.8                     | 66.2                     | 64.9                     | 62.2                     | 63.7                     | 64.5                     | 62.4                     |
| Avg. Dist. to Rail [m] | 3.5                      | 3.3                      | 2.1                      | 1.5                      | 1.5                      | 1.0                      | 1.1                      |
| Avg. Stride Freq. [Hz] | 2.3                      | 2.4                      | 2.4                      | 2.3                      | 2.4                      | 2.4                      | 2.3                      |
| Avg. Stride Length [m] | 6.0                      | 7.5                      | 7.3                      | 7.4                      | 7.3                      | 7.2                      | 7.0                      |