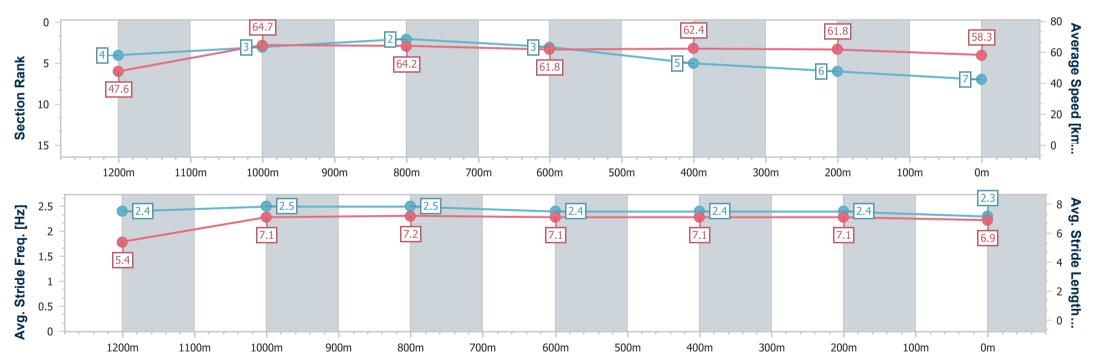

#### Race 8: THE BARN FAMILY RESTAURANT BENCHMARK 68 Handicap - 1350m

18 January 2023 - 17:49

Track Rating: Good 4, Weather: Fine, Rail Position: +10m Entire
Course

| Section               | Overall                  | 1200m                    | 1000m                    | 800m                     | 600m                     | 400m                     | 200m                     |  |
|-----------------------|--------------------------|--------------------------|--------------------------|--------------------------|--------------------------|--------------------------|--------------------------|--|
| Section Times         | 1:20.70 [7]<br>(0:11.36) | 1:09.34 [4]<br>(0:11.10) | 0:58.24 [3]<br>(0:11.15) | 0:47.09 [2]<br>(0:11.56) | 0:35.53 [3]<br>(0:11.53) | 0:24.00 [5]<br>(0:11.66) | 0:12.34 [6]<br>(0:12.34) |  |
| Average Speed [km/    | h] 47.6                  | 64.7                     | 64.2                     | 61.8                     | 62.4                     | 61.8                     | 58.3                     |  |
| Top Speed [km/h]      | 64.2                     | 66.4                     | 65.0                     | 63.0                     | 63.8                     | 63.3                     | 61.6                     |  |
| Avg. Dist. to Rail [n | 2.4                      | 2.6                      | 2.5                      | 1.7                      | 0.8                      | 1.5                      | 3.4                      |  |
| Avg. Stride Freq. [H  | z] 2.4                   | 2.5                      | 2.5                      | 2.4                      | 2.4                      | 2.4                      | 2.3                      |  |
| Avg. Stride Length [  | m] 5.4                   | 7.1                      | 7.2                      | 7.1                      | 7.1                      | 7.1                      | 6.9                      |  |