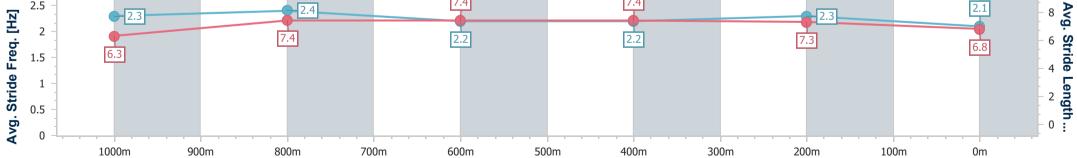

Sunshine Coast QLD Professional Race 1: BARRIER REEF POOLS QTIS Two-Year-Old Maiden Handicap - 1200m 20 January 2023 - 17:25

Track Rating: Soft 5, Weather: Overcast, Rail Position: +9m

| Section                | Overall                  | 1000m                    | 800m                     | 600m                     | 400m                     | 200m                     |  |  |  |  |
|------------------------|--------------------------|--------------------------|--------------------------|--------------------------|--------------------------|--------------------------|--|--|--|--|
| Section Times          | 1:15.73 [4]<br>(0:13.87) | 1:01.86 [3]<br>(0:11.58) | 0:50.28 [5]<br>(0:12.17) | 0:38.11 [5]<br>(0:12.25) | 0:25.86 [5]<br>(0:12.13) | 0:13.73 [4]<br>(0:13.73) |  |  |  |  |
| Average Speed [km/h]   | 52.0                     | 62.5                     | 59.7                     | 59.3                     | 59.3                     | 52.5                     |  |  |  |  |
| Top Speed [km/h]       | 65.3                     | 65.3                     | 61.2                     | 60.0                     | 60.3                     | 57.1                     |  |  |  |  |
| Avg. Dist. to Rail [m] | 1.9                      | 1.9                      | 1.8                      | 1.3                      | 1.2                      | 0.7                      |  |  |  |  |
| Avg. Stride Freq. [Hz] | 2.3                      | 2.4                      | 2.2                      | 2.2                      | 2.3                      | 2.1                      |  |  |  |  |
| Avg. Stride Length [m] | 6.3                      | 7.4                      | 7.4                      | 7.4                      | 7.3                      | 6.8                      |  |  |  |  |