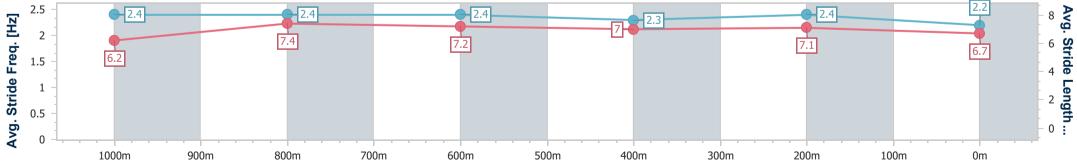

## Sunshine Coast QLD Professional

Race 1: BARRIER REEF POOLS QTIS Two-Year-Old Maiden Handicap - 1200m 20 January 2023 - 17:25

Track Rating: Soft 5, Weather: Overcast, Rail Position: +9m

| Section                | Overall                  | 1000m                    | 800m                     | 600m                     | 400m                     | 200m                     |  |  |  |
|------------------------|--------------------------|--------------------------|--------------------------|--------------------------|--------------------------|--------------------------|--|--|--|
| Section Times          | 1:14.38 [3]<br>(0:13.55) | 1:00.83 [1]<br>(0:11.50) | 0:49.33 [1]<br>(0:11.84) | 0:37.49 [1]<br>(0:12.09) | 0:25.40 [1]<br>(0:11.89) | 0:13.51 [3]<br>(0:13.51) |  |  |  |
| Average Speed [km/h]   | 53.3                     | 62.8                     | 61.3                     | 60.0                     | 60.6                     | 53.3                     |  |  |  |
| Top Speed [km/h]       | 66.2                     | 65.6                     | 63.1                     | 62.9                     | 62.9                     | 57.4                     |  |  |  |
| Avg. Dist. to Rail [m] | 6.1                      | 1.0                      | 1.4                      | 1.5                      | 0.4                      | 0.4                      |  |  |  |
| Avg. Stride Freq. [Hz] | 2.4                      | 2.4                      | 2.4                      | 2.3                      | 2.4                      | 2.2                      |  |  |  |
| Avg. Stride Length [m] | 6.2                      | 7.4                      | 7.2                      | 7.0                      | 7.1                      | 6.7                      |  |  |  |