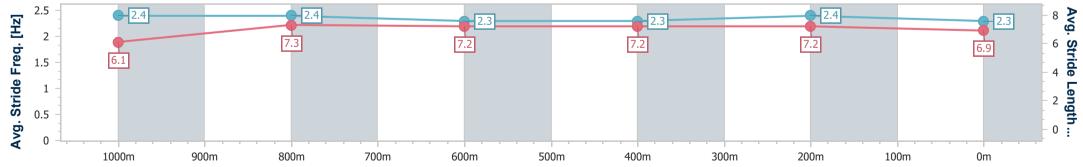

Race 1: BARRIER REEF POOLS QTIS Two-Year-Old Maiden Handicap - 1200m 20 January 2023 - 17:25

Page 3/6

TRIPLESDATA

Track Rating: Soft 5, Weather: Overcast, Rail Position: +9m

data processed by

| Section                | Overall                  | 1000m                    | 800m                     | 600m                     | 400m                     | 200m                     |  |  |  |  |
|------------------------|--------------------------|--------------------------|--------------------------|--------------------------|--------------------------|--------------------------|--|--|--|--|
| Section Times          | 1:13.19 [2]<br>(0:13.90) | 0:59.29 [4]<br>(0:11.37) | 0:47.92 [3]<br>(0:11.91) | 0:36.01 [3]<br>(0:11.94) | 0:24.07 [2]<br>(0:11.67) | 0:12.40 [2]<br>(0:12.40) |  |  |  |  |
| Average Speed [km/h]   | 51.8                     | 63.7                     | 60.8                     | 60.5                     | 61.8                     | 57.9                     |  |  |  |  |
| Top Speed [km/h]       | 64.7                     | 65.9                     | 62.4                     | 62.1                     | 63.3                     | 60.4                     |  |  |  |  |
| Avg. Dist. to Rail [m] | 3.5                      | 2.5                      | 1.3                      | 0.3                      | 1.8                      | 0.8                      |  |  |  |  |
| Avg. Stride Freq. [Hz] | 2.4                      | 2.4                      | 2.3                      | 2.3                      | 2.4                      | 2.3                      |  |  |  |  |
| Avg. Stride Length [m] | 6.1                      | 7.3                      | 7.2                      | 7.2                      | 7.2                      | 6.9                      |  |  |  |  |