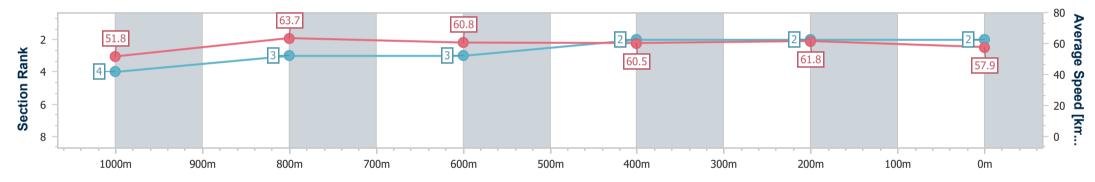

Race 1: BARRIER REEF POOLS QTIS Two-Year-Old Maiden Handicap - 1200m 20 January 2023 - 17:25

Page 3/6

TRIPLESDATA

Track Rating: Soft 5, Weather: Overcast, Rail Position: +9m

data processed by

| Section                | Overall                  | 1000m                    | 800m                     | 600m                     | 400m                     | 200m                     |  |  |  |  |
|------------------------|--------------------------|--------------------------|--------------------------|--------------------------|--------------------------|--------------------------|--|--|--|--|
| Section Times          | 1:13.19 [2]<br>(0:13.90) | 0:59.29 [4]<br>(0:11.37) | 0:47.92 [3]<br>(0:11.91) | 0:36.01 [3]<br>(0:11.94) | 0:24.07 [2]<br>(0:11.67) | 0:12.40 [2]<br>(0:12.40) |  |  |  |  |
| Average Speed [km/h]   | 51.8                     | 63.7                     | 60.8                     | 60.5                     | 61.8                     | 57.9                     |  |  |  |  |
| Top Speed [km/h]       | 64.7                     | 65.9                     | 62.4                     | 62.1                     | 63.3                     | 60.4                     |  |  |  |  |
| Avg. Dist. to Rail [m] | 3.5                      | 2.5                      | 1.3                      | 0.3                      | 1.8                      | 0.8                      |  |  |  |  |
| Avg. Stride Freq. [Hz] | 2.4                      | 2.4                      | 2.3                      | 2.3                      | 2.4                      | 2.3                      |  |  |  |  |
| Avg. Stride Length [m] | 6.1                      | 7.3                      | 7.2                      | 7.2                      | 7.2                      | 6.9                      |  |  |  |  |