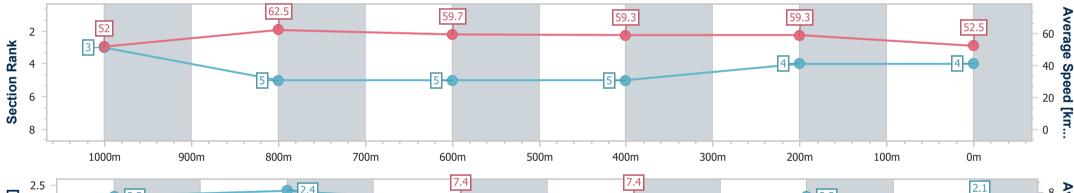

Sunshine Coast QLD Professional Race 1: BARRIER REEF POOLS QTIS Two-Year-Old Maiden Handicap - 1200m 20 January 2023 - 17:25

Track Rating: Soft 5, Weather: Overcast, Rail Position: +9m

| Section                | Overall                  | 1000m                    | 800m                     | 600m                     | 400m                     | 200m                     |  |  |  |  |
|------------------------|--------------------------|--------------------------|--------------------------|--------------------------|--------------------------|--------------------------|--|--|--|--|
| Section Times          | 1:15.73 [4]<br>(0:13.87) | 1:01.86 [3]<br>(0:11.58) | 0:50.28 [5]<br>(0:12.17) | 0:38.11 [5]<br>(0:12.25) | 0:25.86 [5]<br>(0:12.13) | 0:13.73 [4]<br>(0:13.73) |  |  |  |  |
| Average Speed [km/h]   | 52.0                     | 62.5                     | 59.7                     | 59.3                     | 59.3                     | 52.5                     |  |  |  |  |
| Top Speed [km/h]       | 65.3                     | 65.3                     | 61.2                     | 60.0                     | 60.3                     | 57.1                     |  |  |  |  |
| Avg. Dist. to Rail [m] | 1.9                      | 1.9                      | 1.8                      | 1.3                      | 1.2                      | 0.7                      |  |  |  |  |
| Avg. Stride Freq. [Hz] | 2.3                      | 2.4                      | 2.2                      | 2.2                      | 2.3                      | 2.1                      |  |  |  |  |
| Avg. Stride Length [m] | 6.3                      | 7.4                      | 7.4                      | 7.4                      | 7.3                      | 6.8                      |  |  |  |  |