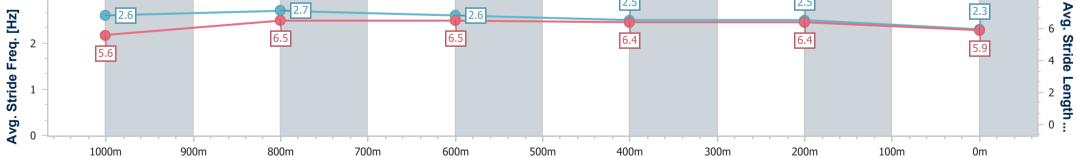

Race 1: BARRIER REEF POOLS QTIS Two-Year-Old Maiden Handicap - 1200m 20 January 2023 - 17:25

Track Rating: Soft 5, Weather: Overcast, Rail Position: +9m

| Section                | Overall                  | 1000m                    | 800m                     | 600m                     | 400m                     | 200m                     |  |  |  |
|------------------------|--------------------------|--------------------------|--------------------------|--------------------------|--------------------------|--------------------------|--|--|--|
| Section Times          | 1:16.54 [5]<br>(0:13.81) | 1:02.73 [2]<br>(0:11.31) | 0:51.42 [2]<br>(0:11.98) | 0:39.44 [2]<br>(0:12.26) | 0:27.18 [4]<br>(0:12.72) | 0:14.46 [5]<br>(0:14.46) |  |  |  |
| Average Speed [km/h]   | 52.1                     | 64.2                     | 60.4                     | 58.9                     | 56.6                     | 49.8                     |  |  |  |
| Top Speed [km/h]       | 64.7                     | 65.8                     | 61.1                     | 60.6                     | 57.8                     | 54.6                     |  |  |  |
| Avg. Dist. to Rail [m] | 5.6                      | 3.9                      | 0.8                      | 0.7                      | 1.5                      | 1.3                      |  |  |  |
| Avg. Stride Freq. [Hz] | 2.6                      | 2.7                      | 2.6                      | 2.5                      | 2.5                      | 2.3                      |  |  |  |
| Avg. Stride Length [m] | 5.6                      | 6.5                      | 6.5                      | 6.4                      | 6.4                      | 5.9                      |  |  |  |