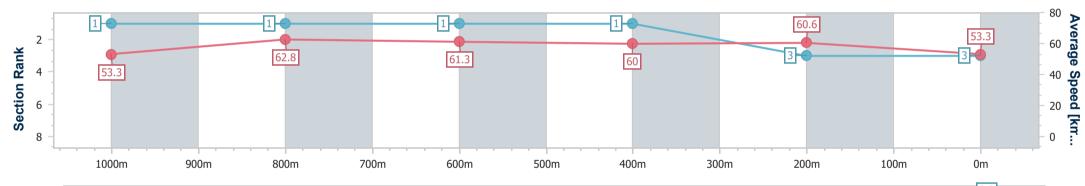

## Sunshine Coast QLD Professional

Race 1: BARRIER REEF POOLS QTIS Two-Year-Old Maiden Handicap - 1200m 20 January 2023 - 17:25

Track Rating: Soft 5, Weather: Overcast, Rail Position: +9m

| Section                | Overall                  | 1000m                    | 800m                     | 600m                     | 400m                     | 200m                     |  |  |  |
|------------------------|--------------------------|--------------------------|--------------------------|--------------------------|--------------------------|--------------------------|--|--|--|
| Section Times          | 1:14.38 [3]<br>(0:13.55) | 1:00.83 [1]<br>(0:11.50) | 0:49.33 [1]<br>(0:11.84) | 0:37.49 [1]<br>(0:12.09) | 0:25.40 [1]<br>(0:11.89) | 0:13.51 [3]<br>(0:13.51) |  |  |  |
| Average Speed [km/h]   | 53.3                     | 62.8                     | 61.3                     | 60.0                     | 60.6                     | 53.3                     |  |  |  |
| Top Speed [km/h]       | 66.2                     | 65.6                     | 63.1                     | 62.9                     | 62.9                     | 57.4                     |  |  |  |
| Avg. Dist. to Rail [m] | 6.1                      | 1.0                      | 1.4                      | 1.5                      | 0.4                      | 0.4                      |  |  |  |
| Avg. Stride Freq. [Hz] | 2.4                      | 2.4                      | 2.4                      | 2.3                      | 2.4                      | 2.2                      |  |  |  |
| Avg. Stride Length [m] | 6.2                      | 7.4                      | 7.2                      | 7.0                      | 7.1                      | 6.7                      |  |  |  |