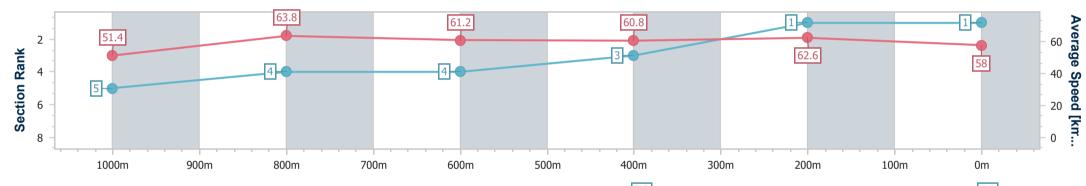

Race 1: BARRIER REEF POOLS QTIS Two-Year-Old Maiden Handicap - 1200m 20 January 2023 - 17:25

Track Rating: Soft 5, Weather: Overcast, Rail Position: +9m

| Section                | Overall                  | 1000m                    | 800m                     | 600m                     | 400m                     | 200m                     |  |  |  |  |
|------------------------|--------------------------|--------------------------|--------------------------|--------------------------|--------------------------|--------------------------|--|--|--|--|
| Section Times          | 1:13.10 [1]<br>(0:14.02) | 0:59.08 [5]<br>(0:11.37) | 0:47.71 [4]<br>(0:11.94) | 0:35.77 [4]<br>(0:11.85) | 0:23.92 [3]<br>(0:11.51) | 0:12.41 [1]<br>(0:12.41) |  |  |  |  |
| Average Speed [km/h]   | 51.4                     | 63.8                     | 61.2                     | 60.8                     | 62.6                     | 58.0                     |  |  |  |  |
| Top Speed [km/h]       | 64.9                     | 65.2                     | 63.6                     | 62.9                     | 63.6                     | 61.9                     |  |  |  |  |
| Avg. Dist. to Rail [m] | 3.4                      | 3.1                      | 2.1                      | 0.5                      | 2.3                      | 2.7                      |  |  |  |  |
| Avg. Stride Freq. [Hz] | 2.4                      | 2.5                      | 2.4                      | 2.3                      | 2.4                      | 2.3                      |  |  |  |  |
| Avg. Stride Length [m] | 6.0                      | 7.2                      | 7.1                      | 7.2                      | 7.3                      | 7.0                      |  |  |  |  |