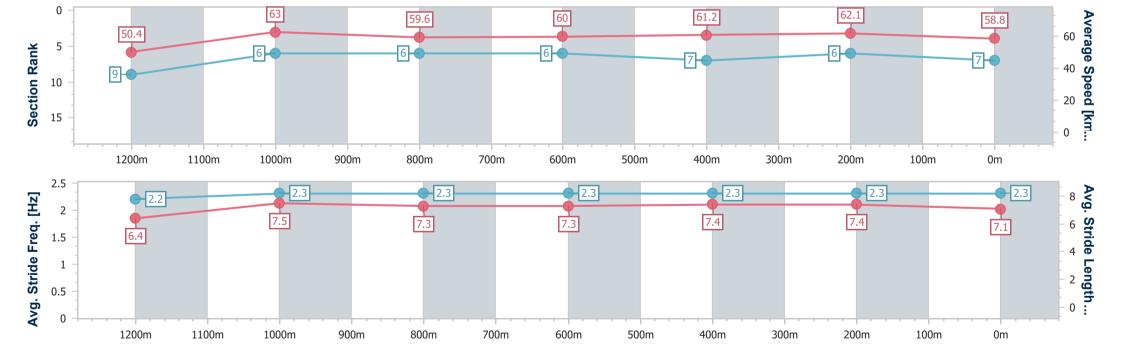

# Race 4: BELLE PROPERTY MAROOCHYDORE Maiden Handicap - 1400m

22 January 2023 - 14:30

Track Rating: Good 4, Weather: Fine, Rail Position: +9m Entire Course

| Section                | Overall                  | 1200m                    | 1000m                    | 800m                     | 600m                     | 400m                     | 200m                     |
|------------------------|--------------------------|--------------------------|--------------------------|--------------------------|--------------------------|--------------------------|--------------------------|
| Section Times          | 1:26.12 [8]<br>(0:13.85) | 1:12.27 [2]<br>(0:11.25) | 1:01.02 [2]<br>(0:12.07) | 0:48.95 [2]<br>(0:12.22) | 0:36.73 [2]<br>(0:12.05) | 0:24.68 [2]<br>(0:11.84) | 0:12.84 [3]<br>(0:12.84) |
| Average Speed [km/h]   | 52.0                     | 64.1                     | 60.0                     | 59.4                     | 59.5                     | 60.8                     | 56.1                     |
| Top Speed [km/h]       | 67.6                     | 67.6                     | 62.4                     | 60.2                     | 61.2                     | 61.6                     | 59.2                     |
| Avg. Dist. to Rail [m] | 7.2                      | 3.7                      | 2.6                      | 1.3                      | 0.8                      | 1.5                      | 4.8                      |
| Avg. Stride Freq. [Hz] | 2.3                      | 2.4                      | 2.3                      | 2.3                      | 2.3                      | 2.3                      | 2.3                      |
| Avg. Stride Length [m] | 6.3                      | 7.5                      | 7.2                      | 7.2                      | 7.1                      | 7.3                      | 6.9                      |

## Race 4: BELLE PROPERTY MAROOCHYDORE Maiden Handicap - 1400m

22 January 2023 - 14:30

Track Rating: Good 4. Weather: Fine, Rail Position: +9m Entire

| Nuc                     | ce State                 |                           | riiisiieu                 |                           |                          |                          |                           | ITACK RAU | ng: Good 4, w | Course | i Position: +9r | n Entire |                          |
|-------------------------|--------------------------|---------------------------|---------------------------|---------------------------|--------------------------|--------------------------|---------------------------|-----------|---------------|--------|-----------------|----------|--------------------------|
| Section                 | Overall                  | 1200m                     | 1000m                     | 800m                      | 600m                     | 400m                     | 200m                      |           |               |        |                 |          |                          |
| Section Times           | 1:26.53 [9]<br>(0:14.45) | 1:12.08 [13]<br>(0:11.60) | 1:00.48 [11]<br>(0:12.03) | 0:48.45 [10]<br>(0:12.04) | 0:36.41 [8]<br>(0:11.71) | 0:24.70 [6]<br>(0:11.85) | 0:12.85 [10]<br>(0:12.85) |           |               |        |                 |          |                          |
| verage Speed [km/h]     | 49.9                     | 62.2                      | 60.6                      | 61.0                      | 62.3                     | 60.7                     | 56.0                      |           |               |        |                 |          |                          |
| Top Speed [km/h]        | 62.2                     | 64.7                      | 62.1                      | 62.9                      | 62.9                     | 61.9                     | 59.9                      |           |               |        |                 |          |                          |
| vg. Dist. to Rail [m]   | 12.9                     | 6.3                       | 4.4                       | 3.4                       | 2.2                      | 4.3                      | 6.5                       |           |               |        |                 |          |                          |
| vg. Stride Freq. [Hz]   | 2.2                      | 2.3                       | 2.2                       | 2.3                       | 2.3                      | 2.3                      | 2.2                       |           |               |        |                 |          |                          |
| g. Stride Length [m]    | 6.3                      | 7.4                       | 7.5                       | 7.4                       | 7.6                      | 7.5                      | 7.1                       |           |               |        |                 |          |                          |
| 0 - 49.9<br>5 - 10 - 13 |                          | 62.2                      |                           | 10                        |                          | 8                        |                           | 62.3      |               | 60.7   |                 | 9        | - 6<br>- 4<br>- 2<br>- 0 |
| 1200m                   | 1100m                    | 1000m                     | 900m                      | 800m                      | 700m                     | 600m                     | 500m                      | 400m      | 300m          | 200m   | 100m            | 0m       |                          |
| 2.5                     | 2.2                      | 2.3                       |                           | 2.2                       |                          | 2.3                      | 3                         | 2.3       |               | 2.3    |                 | 2.2      | 1                        |