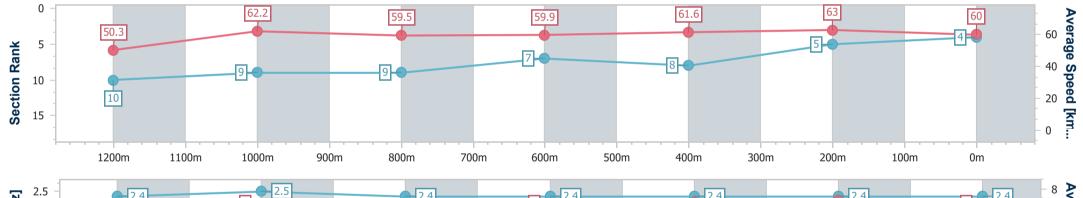

# Race 4: BELLE PROPERTY MAROOCHYDORE Maiden Handicap - 1400m

22 January 2023 - 14:30

Track Rating: Good 4, Weather: Fine, Rail Position: +9m Entire Course

| Section                | Overall                  | 1200m                     | 1000m                    | 800m                     | 600m                     | 400m                     | 200m                     |      |    |    |     |
|------------------------|--------------------------|---------------------------|--------------------------|--------------------------|--------------------------|--------------------------|--------------------------|------|----|----|-----|
| Section Times          | 1:25.55 [4]<br>(0:14.35) | 1:11.20 [10]<br>(0:11.58) | 0:59.62 [9]<br>(0:12.19) | 0:47.43 [9]<br>(0:12.18) | 0:35.25 [7]<br>(0:11.83) | 0:23.42 [8]<br>(0:11.43) | 0:11.99 [5]<br>(0:11.99) |      |    |    |     |
| Average Speed [km/h]   | 50.3                     | 62.2                      | 59.5                     | 59.9                     | 61.6                     | 63.0                     | 60.0                     |      |    |    |     |
| Top Speed [km/h]       | 64.7                     | 64.6                      | 61.6                     | 61.3                     | 63.0                     | 64.4                     | 62.8                     |      |    |    |     |
| Avg. Dist. to Rail [m] | 7.7                      | 2.8                       | 2.5                      | 2.4                      | 2.0                      | 2.0                      | 3.7                      |      |    |    |     |
| Avg. Stride Freq. [Hz] | 2.4                      | 2.5                       | 2.4                      | 2.4                      | 2.4                      | 2.4                      | 2.4                      |      |    |    |     |
| Avg. Stride Length [m] | 5.8                      | 7.0                       | 6.9                      | 7.0                      | 7.1                      | 7.2                      | 7.0                      |      |    |    |     |
|                        |                          |                           |                          |                          |                          |                          |                          |      |    |    |     |
| 0 -                    |                          | 62.2                      |                          | 59.5                     |                          | 59.9                     |                          | 61.6 | 63 | 60 | - Þ |