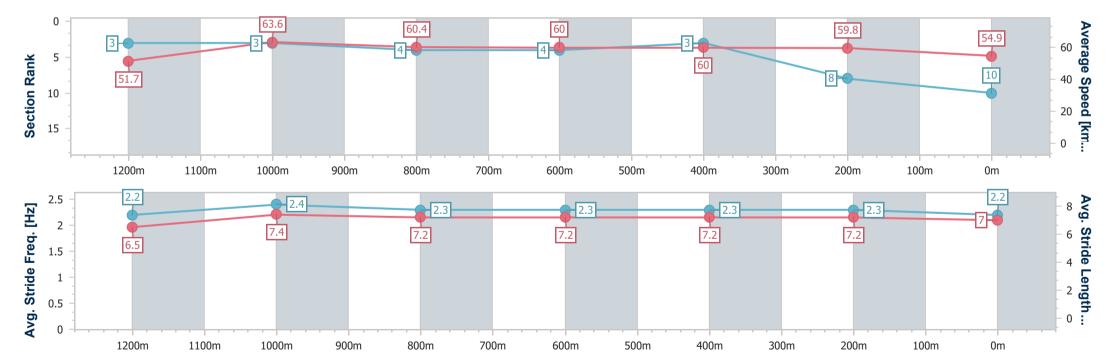

# Race 4: BELLE PROPERTY MAROOCHYDORE Maiden Handicap - 1400m

22 January 2023 - 14:30

Track Rating: Good 4, Weather: Fine, Rail Position: +9m Entire Course

| Section                | Overall                   | 1200m                    | 1000m                    | 800m                     | 600m                     | 400m                     | 200m                     |
|------------------------|---------------------------|--------------------------|--------------------------|--------------------------|--------------------------|--------------------------|--------------------------|
| Section Times          | 1:26.66 [10]<br>(0:13.94) | 1:12.72 [3]<br>(0:11.32) | 1:01.40 [3]<br>(0:12.04) | 0:49.36 [4]<br>(0:12.11) | 0:37.25 [4]<br>(0:12.10) | 0:25.15 [3]<br>(0:12.06) | 0:13.09 [8]<br>(0:13.09) |
| Average Speed [km/h]   | 51.7                      | 63.6                     | 60.4                     | 60.0                     | 60.0                     | 59.8                     | 54.9                     |
| Top Speed [km/h]       | 64.8                      | 64.4                     | 62.2                     | 60.6                     | 61.4                     | 60.8                     | 59.0                     |
| Avg. Dist. to Rail [m] | 9.9                       | 5.2                      | 3.2                      | 2.0                      | 1.1                      | 2.5                      | 4.3                      |
| Avg. Stride Freq. [Hz] | 2.2                       | 2.4                      | 2.3                      | 2.3                      | 2.3                      | 2.3                      | 2.2                      |
| Avg. Stride Length [m] | 6.5                       | 7.4                      | 7.2                      | 7.2                      | 7.2                      | 7.2                      | 7.0                      |