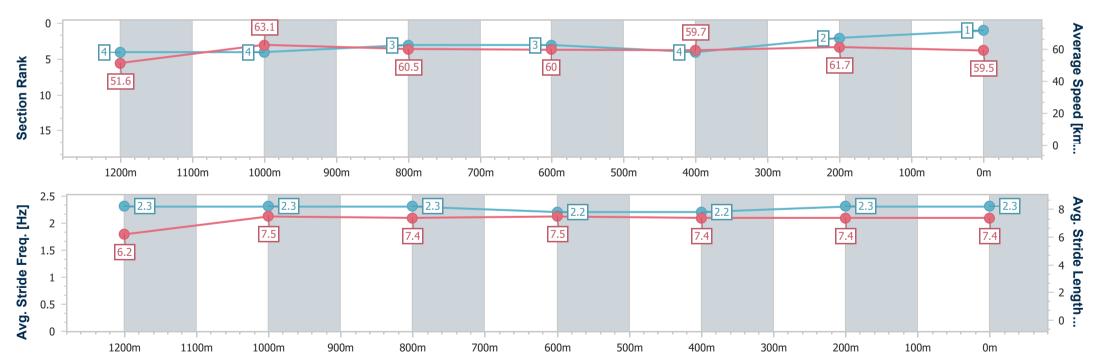

# Race 4: BELLE PROPERTY MAROOCHYDORE Maiden Handicap - 1400m

22 January 2023 - 14:30

Track Rating: Good 4, Weather: Fine, Rail Position: +9m Entire Course

| Section                | Overall                  | 1200m                    | 1000m                    | 800m                     | 600m                     | 400m                     | 200m                     |
|------------------------|--------------------------|--------------------------|--------------------------|--------------------------|--------------------------|--------------------------|--------------------------|
| Section Times          | 1:25.41 [1]<br>(0:13.97) | 1:11.44 [4]<br>(0:11.41) | 1:00.03 [4]<br>(0:11.99) | 0:48.04 [3]<br>(0:12.14) | 0:35.90 [3]<br>(0:12.14) | 0:23.76 [4]<br>(0:11.66) | 0:12.10 [2]<br>(0:12.10) |
| Average Speed [km/h]   | 51.6                     | 63.1                     | 60.5                     | 60.0                     | 59.7                     | 61.7                     | 59.5                     |
| Top Speed [km/h]       | 65.2                     | 65.1                     | 63.0                     | 61.0                     | 60.7                     | 62.6                     | 62.5                     |
| Avg. Dist. to Rail [m] | 4.8                      | 3.4                      | 2.5                      | 2.0                      | 1.1                      | 1.5                      | 4.6                      |
| Avg. Stride Freq. [Hz] | 2.3                      | 2.3                      | 2.3                      | 2.2                      | 2.2                      | 2.3                      | 2.3                      |
| Avg. Stride Length [m] | 6.2                      | 7.5                      | 7.4                      | 7.5                      | 7.4                      | 7.4                      | 7.4                      |