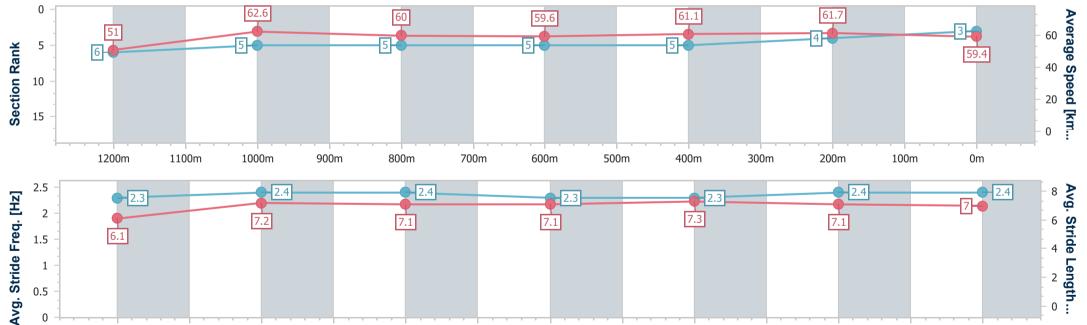

## Race 4: BELLE PROPERTY MAROOCHYDORE Maiden Handicap - 1400m

22 January 2023 - 14:30

Track Rating: Good 4, Weather: Fine, Rail Position: +9m Entire Course

| Section                | Overall                  | 1200m                    | 1000m                    | 800m                     | 600m                     | 400m                     | 200m                     |  |  |
|------------------------|--------------------------|--------------------------|--------------------------|--------------------------|--------------------------|--------------------------|--------------------------|--|--|
| Section Times          | 1:25.52 [3]<br>(0:14.13) | 1:11.39 [6]<br>(0:11.50) | 0:59.89 [5]<br>(0:12.13) | 0:47.76 [5]<br>(0:12.19) | 0:35.57 [5]<br>(0:11.78) | 0:23.79 [5]<br>(0:11.67) | 0:12.12 [4]<br>(0:12.12) |  |  |
| Average Speed [km/h]   | 51.0                     | 62.6                     | 60.0                     | 59.6                     | 61.1                     | 61.7                     | 59.4                     |  |  |
| Top Speed [km/h]       | 64.1                     | 65.2                     | 61.7                     | 60.4                     | 62.0                     | 62.6                     | 61.0                     |  |  |
| Avg. Dist. to Rail [m] | 4.1                      | 3.7                      | 3.1                      | 1.7                      | 0.2                      | 3.1                      | 6.1                      |  |  |
| Avg. Stride Freq. [Hz] | 2.3                      | 2.4                      | 2.4                      | 2.3                      | 2.3                      | 2.4                      | 2.4                      |  |  |
| Avg. Stride Length [m] | 6.1                      | 7.2                      | 7.1                      | 7.1                      | 7.3                      | 7.1                      | 7.0                      |  |  |