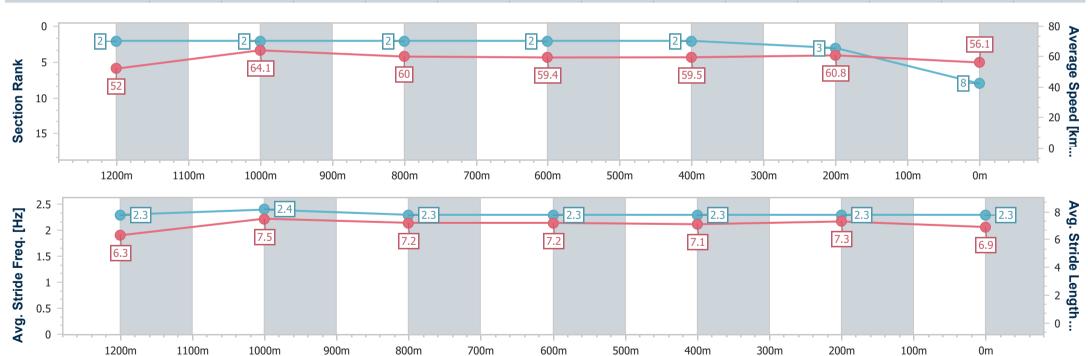

# Race 4: BELLE PROPERTY MAROOCHYDORE Maiden Handicap - 1400m

22 January 2023 - 14:30

Track Rating: Good 4, Weather: Fine, Rail Position: +9m Entire Course

|                        |                           |                          |                          |                          |                          |                           |                           |      |      | 304.00 |      |     |                            |
|------------------------|---------------------------|--------------------------|--------------------------|--------------------------|--------------------------|---------------------------|---------------------------|------|------|--------|------|-----|----------------------------|
| Section                | Overall                   | 1200m                    | 1000m                    | 800m                     | 600m                     | 400m                      | 200m                      |      |      |        |      |     |                            |
| Section Times          | 1:27.03 [11]<br>(0:14.27) | 1:12.76 [8]<br>(0:11.50) | 1:01.26 [7]<br>(0:12.26) | 0:49.00 [8]<br>(0:12.28) | 0:36.72 [9]<br>(0:12.39) | 0:24.33 [11]<br>(0:12.06) | 0:12.27 [12]<br>(0:12.27) |      |      |        |      |     |                            |
| Average Speed [km/h]   | 50.4                      | 62.7                     | 59.6                     | 60.2                     | 59.4                     | 59.8                      | 58.7                      |      |      |        |      |     |                            |
| Top Speed [km/h]       | 63.9                      | 64.0                     | 60.6                     | 60.8                     | 60.1                     | 60.3                      | 60.4                      |      |      |        |      |     |                            |
| Avg. Dist. to Rail [m] | 11.4                      | 6.8                      | 5.3                      | 4.8                      | 4.1                      | 6.3                       | 7.3                       |      |      |        |      |     |                            |
| Avg. Stride Freq. [Hz] | 2.0                       | 2.2                      | 2.1                      | 2.1                      | 2.1                      | 2.1                       | 2.1                       |      |      |        |      |     |                            |
| Avg. Stride Length [m] | 6.9                       | 8.1                      | 7.8                      | 7.9                      | 7.8                      | 7.8                       | 7.6                       |      |      |        |      |     |                            |
| 5 - 8 - 10 - 15 -      |                           | 7                        |                          | 8                        |                          | 9                         |                           | 11   |      | 12     |      | 11  | 60 Average operation 20 km |
| 1200m                  | 1100m                     | 1000m                    | 900m                     | 800m                     | 700m                     | 600m                      | 500m                      | 400m | 300m | 200m   | 100m | 0m  |                            |
| 1.5 - 6.9              |                           | 8.1                      |                          | 7.8                      |                          | 7.9                       |                           | 7.8  |      | 7.8    |      | 7.6 | 8 6 6 4 Length             |