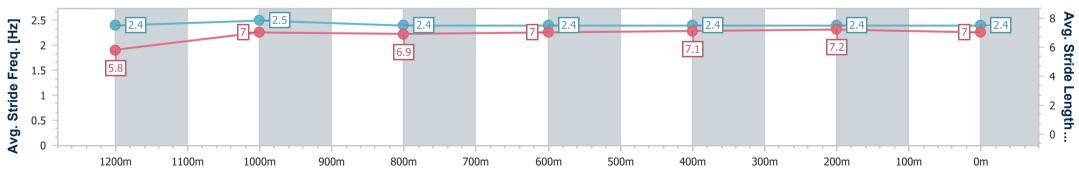

# Race 4: BELLE PROPERTY MAROOCHYDORE Maiden Handicap - 1400m

22 January 2023 - 14:30

Track Rating: Good 4, Weather: Fine, Rail Position: +9m Entire Course

|   | Section                | Overall                  | 1200m                    | 1000m                    | 800m                     | 600m                     | 400m                     | 200m                     |
|---|------------------------|--------------------------|--------------------------|--------------------------|--------------------------|--------------------------|--------------------------|--------------------------|
|   | Section Times          | 1:25.84 [7]<br>(0:14.29) | 1:11.55 [9]<br>(0:11.44) | 1:00.11 [6]<br>(0:12.19) | 0:47.92 [6]<br>(0:12.18) | 0:35.74 [6]<br>(0:11.89) | 0:23.85 [7]<br>(0:11.60) | 0:12.25 [6]<br>(0:12.25) |
| A | verage Speed [km/h]    | 50.4                     | 63.0                     | 59.6                     | 60.0                     | 61.2                     | 62.1                     | 58.8                     |
|   | Top Speed [km/h]       | 65.4                     | 64.8                     | 61.5                     | 60.7                     | 61.7                     | 63.5                     | 61.8                     |
|   | Avg. Dist. to Rail [m] | 10.9                     | 4.9                      | 3.4                      | 2.7                      | 1.8                      | 4.2                      | 7.4                      |
| - | Avg. Stride Freq. [Hz] | 2.2                      | 2.3                      | 2.3                      | 2.3                      | 2.3                      | 2.3                      | 2.3                      |
| Α | vg. Stride Length [m]  | 6.4                      | 7.5                      | 7.3                      | 7.3                      | 7.4                      | 7.4                      | 7.1                      |