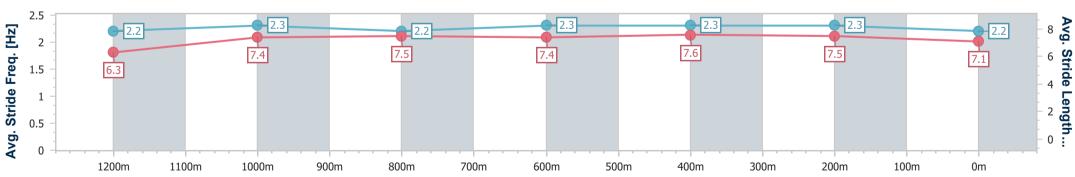

# Race 4: BELLE PROPERTY MAROOCHYDORE Maiden Handicap - 1400m

22 January 2023 - 14:30

Track Rating: Good 4, Weather: Fine, Rail Position: +9m Entire Course

|                                          |                           |                           |                           |                           |                           |                           |                           |      |      | Course |      |      |                          |
|------------------------------------------|---------------------------|---------------------------|---------------------------|---------------------------|---------------------------|---------------------------|---------------------------|------|------|--------|------|------|--------------------------|
| Section                                  | Overall                   | 1200m                     | 1000m                     | 800m                      | 600m                      | 400m                      | 200m                      |      |      |        |      |      |                          |
| Section Times                            | 1:27.20 [12]<br>(0:14.41) | 1:12.79 [11]<br>(0:11.86) | 1:00.93 [13]<br>(0:12.19) | 0:48.74 [13]<br>(0:12.16) | 0:36.58 [13]<br>(0:12.24) | 0:24.34 [12]<br>(0:11.78) | 0:12.56 [11]<br>(0:12.56) |      |      |        |      |      |                          |
| verage Speed [km/h]                      | 50.0                      | 60.7                      | 59.3                      | 59.0                      | 58.6                      | 61.2                      | 57.3                      |      |      |        |      |      |                          |
| Top Speed [km/h]                         | 63.5                      | 63.8                      | 61.6                      | 61.2                      | 61.1                      | 63.1                      | 59.3                      |      |      |        |      |      |                          |
| vg. Dist. to Rail [m]                    | 6.3                       | 2.7                       | 1.7                       | 0.9                       | 0.7                       | 1.7                       | 1.0                       |      |      |        |      |      |                          |
| vg. Stride Freq. [Hz]                    | 2.1                       | 2.2                       | 2.2                       | 2.2                       | 2.2                       | 2.3                       | 2.2                       |      |      |        |      |      |                          |
| /g. Stride Length [m]                    | 6.5                       | 7.6                       | 7.5                       | 7.4                       | 7.3                       | 7.4                       | 7.2                       |      |      |        |      |      |                          |
| 5 - 50 - 11 - 11 - 15 - 15 - 15 - 15 - 1 |                           | 60.7                      |                           | 59.3                      |                           | 13                        |                           | 12   |      | 11     |      | 57.3 | - 60<br>- 40<br>- 20     |
| 1200m                                    | 1100m                     | 1000m                     | 900m                      | 800m                      | 700m                      | 600m                      | 500m                      | 400m | 300m | 200m   | 100m | 0m   |                          |
| 2.5<br>2 -<br>1.5 -<br>1 -<br>0.5 -      |                           | 7.6                       |                           | 7.5                       |                           | 7.4                       |                           | 7.3  |      | 7.4    |      | 7.2  | - 8<br>- 6<br>- 2<br>- 2 |