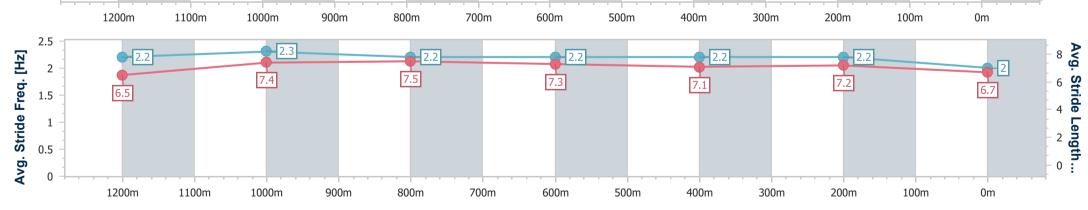

## Race 4: BELLE PROPERTY MAROOCHYDORE Maiden Handicap - 1400m

22 January 2023 - 14:30

Track Rating: Good 4. Weather: Fine, Rail Position: +9m Entire

| Nuce                       | Julio                     |                          | imished                  |                          |                           |                           |                           | Hack Ital | g. 0000 4, 10 | Course | iii Fosition. 1911 | i Liitii e |                      |
|----------------------------|---------------------------|--------------------------|--------------------------|--------------------------|---------------------------|---------------------------|---------------------------|-----------|---------------|--------|--------------------|------------|----------------------|
| Section                    | Overall                   | 1200m                    | 1000m                    | 800m                     | 600m                      | 400m                      | 200m                      |           |               |        |                    |            |                      |
| Section Times              | 1:30.60 [13]<br>(0:14.09) | 1:16.51 [5]<br>(0:11.65) | 1:04.86 [8]<br>(0:12.19) | 0:52.67 [7]<br>(0:12.42) | 0:40.25 [10]<br>(0:12.65) | 0:27.60 [13]<br>(0:12.89) | 0:14.71 [13]<br>(0:14.71) |           |               |        |                    |            |                      |
| verage Speed [km/h]        | 51.2                      | 61.7                     | 59.5                     | 58.1                     | 56.2                      | 55.9                      | 48.9                      |           |               |        |                    |            |                      |
| Top Speed [km/h]           | 63.9                      | 64.5                     | 61.5                     | 59.8                     | 58.1                      | 58.8                      | 53.1                      |           |               |        |                    |            |                      |
| Avg. Dist. to Rail [m]     | 2.0                       | 2.3                      | 2.3                      | 0.7                      | 2.2                       | 0.4                       | 0.7                       |           |               |        |                    |            |                      |
| vg. Stride Freq. [Hz]      | 2.2                       | 2.3                      | 2.2                      | 2.2                      | 2.2                       | 2.2                       | 2.0                       |           |               |        |                    |            |                      |
| vg. Stride Length [m]      | 6.5                       | 7.4                      | 7.5                      | 7.3                      | 7.1                       | 7.2                       | 6.7                       |           |               |        |                    |            |                      |
| 0 -<br>5 -<br>51.2<br>10 - |                           | 61.7                     |                          | 7                        |                           | 10                        |                           | 56.2      |               | 55.9   |                    | 13         | - 60<br>- 40<br>- 20 |