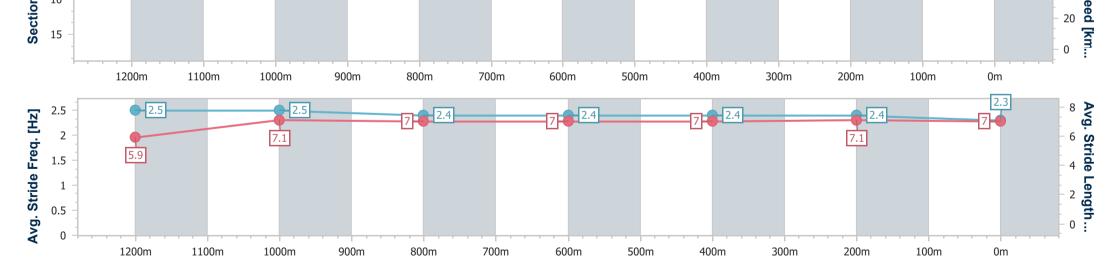

# Race 4: BELLE PROPERTY MAROOCHYDORE Maiden Handicap - 1400m

22 January 2023 - 14:30

Track Rating: Good 4, Weather: Fine, Rail Position: +9m Entire
Course

|                          |                          |                          |                          |                          |                          |                          |                          |      | - | Course |        |             |
|--------------------------|--------------------------|--------------------------|--------------------------|--------------------------|--------------------------|--------------------------|--------------------------|------|---|--------|--------|-------------|
| Section                  | Overall                  | 1200m                    | 1000m                    | 800m                     | 600m                     | 400m                     | 200m                     |      |   |        |        |             |
| Section Times            | 1:25.46 [2]<br>(0:13.81) | 1:11.65 [1]<br>(0:11.23) | 1:00.42 [1]<br>(0:12.01) | 0:48.41 [1]<br>(0:12.13) | 0:36.28 [1]<br>(0:12.16) | 0:24.12 [1]<br>(0:11.85) | 0:12.27 [1]<br>(0:12.27) |      |   |        |        |             |
| Average Speed [km/h]     | 52.2                     | 64.1                     | 60.2                     | 59.6                     | 59.3                     | 60.8                     | 58.7                     |      |   |        |        |             |
| Top Speed [km/h]         | 66.4                     | 67.2                     | 62.0                     | 61.8                     | 60.4                     | 62.4                     | 60.9                     |      |   |        |        |             |
| Avg. Dist. to Rail [m]   | 5.8                      | 2.7                      | 1.8                      | 1.0                      | 0.4                      | 0.4                      | 0.9                      |      |   |        |        |             |
| Avg. Stride Freq. [Hz]   | 2.5                      | 2.5                      | 2.4                      | 2.4                      | 2.4                      | 2.4                      | 2.3                      |      |   |        |        |             |
| Avg. Stride Length [m]   | 5.9                      | 7.1                      | 7.0                      | 7.0                      | 7.0                      | 7.1                      | 7.0                      |      |   |        |        |             |
| 0 - 11 - 52.2<br>u0 10 - |                          | 64.1                     |                          | 60.2                     |                          | 59.6                     |                          | 59.3 |   | 60.8   | 2 58.7 | Average Spe |