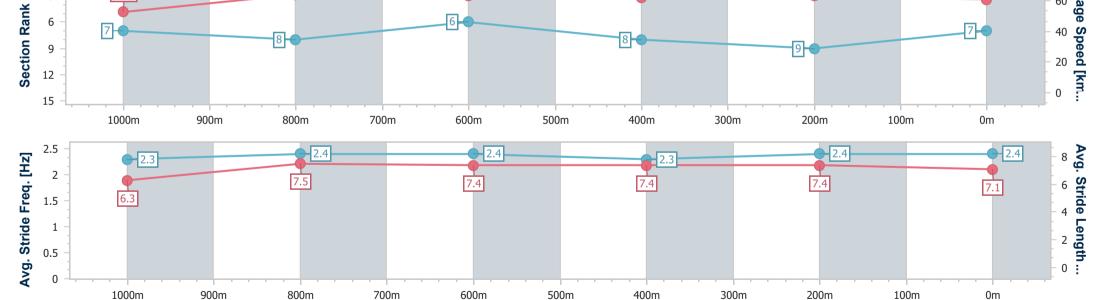

BRC

Race 3: CASCADE QTIS Three-Year-Old Maiden Plate - 1200m

25 January 2023 - 13:50

BRISBANE RACING CLUB

Track Rating: Soft 6, Weather: Fine, Rail Position: +8.5 metres
Entire Course.

| Section                | Overall                  | 1000m                    | 800m                     | 600m                     | 400m                     | 200m                     |  |  |  |  |
|------------------------|--------------------------|--------------------------|--------------------------|--------------------------|--------------------------|--------------------------|--|--|--|--|
| Section Times          | 1:11.38 [7]<br>(0:13.69) | 0:57.69 [7]<br>(0:11.31) | 0:46.38 [8]<br>(0:11.50) | 0:34.88 [6]<br>(0:11.69) | 0:23.19 [8]<br>(0:11.41) | 0:11.78 [9]<br>(0:11.78) |  |  |  |  |
| Average Speed [km/h]   | 52.7                     | 64.2                     | 63.5                     | 62.4                     | 63.4                     | 61.1                     |  |  |  |  |
| Top Speed [km/h]       | 67.0                     | 67.5                     | 64.3                     | 64.1                     | 64.9                     | 63.7                     |  |  |  |  |
| Avg. Dist. to Rail [m] | 6.1                      | 2.7                      | 3.0                      | 2.5                      | 3.1                      | 6.5                      |  |  |  |  |
| Avg. Stride Freq. [Hz] | 2.3                      | 2.4                      | 2.4                      | 2.3                      | 2.4                      | 2.4                      |  |  |  |  |
| Avg. Stride Length [m] | 6.3                      | 7.5                      | 7.4                      | 7.4                      | 7.4                      | 7.1                      |  |  |  |  |