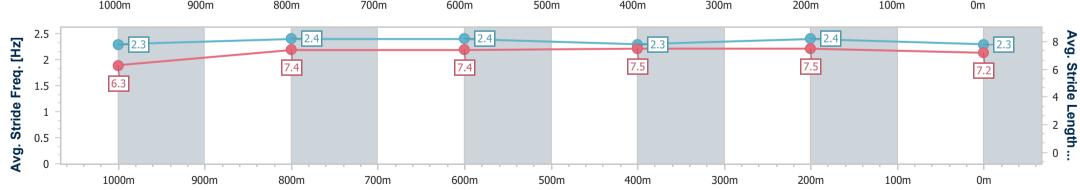

Race 3: CASCADE QTIS Three-Year-Old Maiden Plate - 1200m

25 January 2023 - 13:50

Track Rating: Soft 6, Weather: Fine, Rail Position: +8.5 metres
Entire Course.

| Section                | Overall                  | 1000m                    | 800m                     | 600m                     | 400m                     | 200m                     |  |  |  |
|------------------------|--------------------------|--------------------------|--------------------------|--------------------------|--------------------------|--------------------------|--|--|--|
| Section Times          | 1:10.88 [2]<br>(0:13.69) | 0:57.19 [6]<br>(0:11.10) | 0:46.09 [4]<br>(0:11.59) | 0:34.50 [4]<br>(0:11.56) | 0:22.94 [4]<br>(0:11.28) | 0:11.66 [3]<br>(0:11.66) |  |  |  |
| verage Speed [km/h]    | 52.6                     | 64.9                     | 62.2                     | 61.9                     | 63.4                     | 61.9                     |  |  |  |
| Top Speed [km/h]       | 68.0                     | 68.6                     | 63.1                     | 63.3                     | 65.4                     | 64.7                     |  |  |  |
| Avg. Dist. to Rail [m] | 4.0                      | 0.6                      | 0.2                      | 0.9                      | 1.9                      | 0.6                      |  |  |  |
| Avg. Stride Freq. [Hz] | 2.3                      | 2.3                      | 2.3                      | 2.3                      | 2.3                      | 2.3                      |  |  |  |
| vg. Stride Length [m]  | 6.4                      | 7.7                      | 7.5                      | 7.6                      | 7.7                      | 7.6                      |  |  |  |