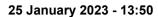

Race 3: CASCADE QTIS Three-Year-Old Maiden Plate - 1200m

25 January 2023 - 13:50

Track Rating: Soft 6, Weather: Fine, Rail Position: +8.5 metres
Entire Course.

| Section                | Overall                  | 1000m                    | 800m                     | 600m                     | 400m                     | 200m                     |  |  |  |
|------------------------|--------------------------|--------------------------|--------------------------|--------------------------|--------------------------|--------------------------|--|--|--|
| Section Times          | 1:10.88 [2]<br>(0:13.69) | 0:57.19 [6]<br>(0:11.10) | 0:46.09 [4]<br>(0:11.59) | 0:34.50 [4]<br>(0:11.56) | 0:22.94 [4]<br>(0:11.28) | 0:11.66 [3]<br>(0:11.66) |  |  |  |
| verage Speed [km/h]    | 52.6                     | 64.9                     | 62.2                     | 61.9                     | 63.4                     | 61.9                     |  |  |  |
| Top Speed [km/h]       | 68.0                     | 68.6                     | 63.1                     | 63.3                     | 65.4                     | 64.7                     |  |  |  |
| Avg. Dist. to Rail [m] | 4.0                      | 0.6                      | 0.2                      | 0.9                      | 1.9                      | 0.6                      |  |  |  |
| Avg. Stride Freq. [Hz] | 2.3                      | 2.3                      | 2.3                      | 2.3                      | 2.3                      | 2.3                      |  |  |  |
| vg. Stride Length [m]  | 6.4                      | 7.7                      | 7.5                      | 7.6                      | 7.7                      | 7.6                      |  |  |  |

Report Created: Wed 25 January 2023 14:03 GMT+10

[] Ranking at each section and finish

-:--- No data available at this section

NA No data available

Page 3/11

| Horse/Jockey Name              | Big Sky Country |  |  |  |  |
|--------------------------------|-----------------|--|--|--|--|
| Final Rank                     | 3               |  |  |  |  |
| Fastest Section Time (Section) | 0:11.09 (1000m) |  |  |  |  |
| Top Speed [km/h] (Section)     | 68.0 (1000m)    |  |  |  |  |
| Race State                     | Finished        |  |  |  |  |