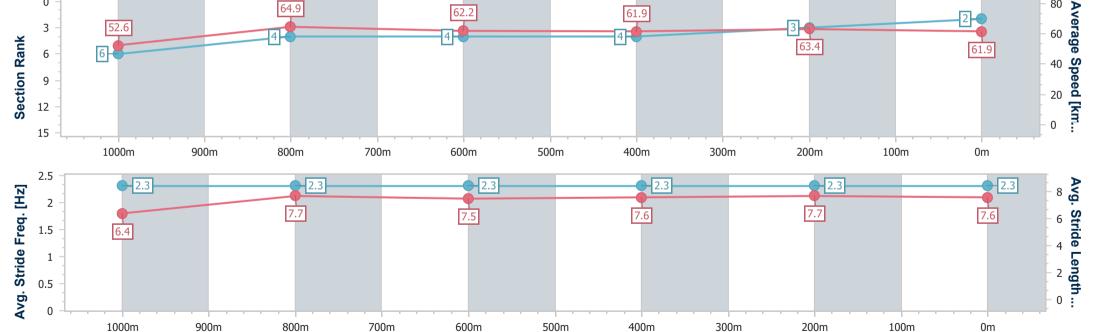

Race 3: CASCADE QTIS Three-Year-Old Maiden Plate - 1200m

25 January 2023 - 13:50

BRISBANE RACING CLUB

Track Rating: Soft 6, Weather: Fine, Rail Position: +8.5 metres
Entire Course.

| Section                | Overall                  | 1000m                    | 800m                     | 600m                     | 400m                     | 200m                     |
|------------------------|--------------------------|--------------------------|--------------------------|--------------------------|--------------------------|--------------------------|
| Section Times          | 1:10.92 [3]<br>(0:13.31) | 0:57.61 [1]<br>(0:11.09) | 0:46.52 [2]<br>(0:11.72) | 0:34.80 [2]<br>(0:11.83) | 0:22.97 [5]<br>(0:11.27) | 0:11.70 [4]<br>(0:11.70) |
| Average Speed [km/h]   | 54.1                     | 64.9                     | 62.6                     | 62.2                     | 64.0                     | 61.5                     |
| Top Speed [km/h]       | 67.7                     | 68.0                     | 63.8                     | 63.1                     | 65.5                     | 64.4                     |
| Avg. Dist. to Rail [m] | 3.2                      | 0.3                      | 3.9                      | 4.1                      | 0.8                      | 4.4                      |
| Avg. Stride Freq. [Hz] | 2.3                      | 2.3                      | 2.3                      | 2.3                      | 2.3                      | 2.3                      |
| Avg. Stride Length [m] | 6.4                      | 7.7                      | 7.6                      | 7.6                      | 7.7                      | 7.3                      |

Report Created: Wed 25 January 2023 14:03 GMT+10

[] Ranking at each section and finish

-:--- No data available at this section

NA No data available

Page 4/11

| Horse/Jockey Name              | Yasmeen         |  |  |  |  |
|--------------------------------|-----------------|--|--|--|--|
| Final Rank                     | 4               |  |  |  |  |
| Fastest Section Time (Section) | 0:11.16 (1000m) |  |  |  |  |
| Top Speed [km/h] (Section)     | 68.0 (1000m)    |  |  |  |  |
| Race State                     | Finished        |  |  |  |  |