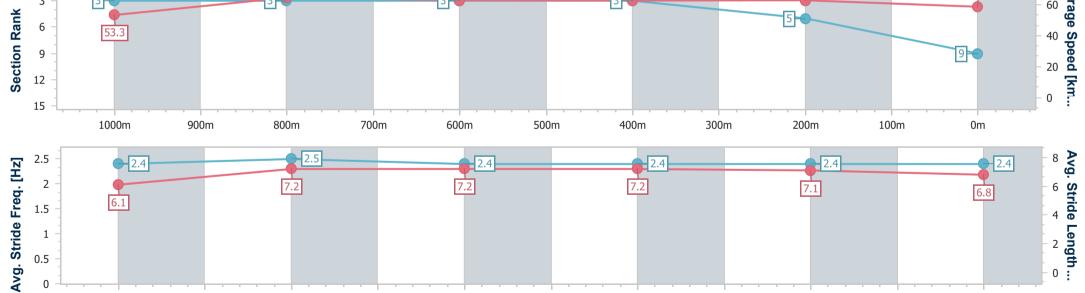

Race 3: CASCADE QTIS Three-Year-Old Maiden Plate - 1200m

25 January 2023 - 13:50

BRISBANE RACING CLUB

Track Rating: Soft 6, Weather: Fine, Rail Position: +8.5 metres Entire Course.

| Section         Overall         1000m         800m         600m         400m         200m           Section Times         1:11.71 [9] (0:13.50)         0:58.21 [3] (0:11.61)         0:35.33 [3] (0:11.57)         0:23.76 [3] (0:12.28 [5] (0:12.28)           Average Speed [km/h]         53.3         64.6         62.9         62.7         62.9         58.7           Top Speed [km/h]         66.2         65.7         63.8         64.7         66.6         61.6           Avg. Dist. to Rail [m]         5.6         3.2         2.8         1.8         2.2         3.8           Avg. Stride Freq. [Hz]         2.4         2.5         2.4         2.4         2.4         2.4           Avg. Stride Length [m]         6.1         7.2         7.2         7.2         7.1         6.8 |                        |         |       |      |      |      |      |      |  |      |      |  |
|---------------------------------------------------------------------------------------------------------------------------------------------------------------------------------------------------------------------------------------------------------------------------------------------------------------------------------------------------------------------------------------------------------------------------------------------------------------------------------------------------------------------------------------------------------------------------------------------------------------------------------------------------------------------------------------------------------------------------------------------------------------------------------------------------------|------------------------|---------|-------|------|------|------|------|------|--|------|------|--|
| (0:13.50) (0:11.27) (0:11.61) (0:11.57) (0:11.48) (0:12.28)  Average Speed [km/h] 53.3 64.6 62.9 62.7 62.9 58.7  Top Speed [km/h] 66.2 65.7 63.8 64.7 66.6 61.6  Avg. Dist. to Rail [m] 5.6 3.2 2.8 1.8 2.2 3.8  Avg. Stride Freq. [Hz] 2.4 2.5 2.4 2.4 2.4 2.4 2.4                                                                                                                                                                                                                                                                                                                                                                                                                                                                                                                                     | Section                | Overall | 1000m | 800m | 600m | 400m | 200m |      |  |      |      |  |
| Top Speed [km/h]       66.2       65.7       63.8       64.7       66.6       61.6         Avg. Dist. to Rail [m]       5.6       3.2       2.8       1.8       2.2       3.8         Avg. Stride Freq. [Hz]       2.4       2.5       2.4       2.4       2.4       2.4                                                                                                                                                                                                                                                                                                                                                                                                                                                                                                                                | Section Times          |         |       |      |      |      |      |      |  |      |      |  |
| Avg. Dist. to Rail [m]       5.6       3.2       2.8       1.8       2.2       3.8         Avg. Stride Freq. [Hz]       2.4       2.5       2.4       2.4       2.4       2.4                                                                                                                                                                                                                                                                                                                                                                                                                                                                                                                                                                                                                           | Average Speed [km/h]   | 53.3    | 64.6  | 62.9 | 62.7 | 62.9 | 58.7 |      |  |      |      |  |
| Avg. Stride Freq. [Hz] 2.4 2.5 2.4 2.4 2.4 2.4 2.4                                                                                                                                                                                                                                                                                                                                                                                                                                                                                                                                                                                                                                                                                                                                                      | Top Speed [km/h]       | 66.2    | 65.7  | 63.8 | 64.7 | 66.6 | 61.6 |      |  |      |      |  |
|                                                                                                                                                                                                                                                                                                                                                                                                                                                                                                                                                                                                                                                                                                                                                                                                         | Avg. Dist. to Rail [m] | 5.6     | 3.2   | 2.8  | 1.8  | 2.2  | 3.8  |      |  |      |      |  |
| Avg. Stride Length [m] 6.1 7.2 7.2 7.1 6.8                                                                                                                                                                                                                                                                                                                                                                                                                                                                                                                                                                                                                                                                                                                                                              | Avg. Stride Freq. [Hz] | 2.4     | 2.5   | 2.4  | 2.4  | 2.4  | 2.4  |      |  |      |      |  |
|                                                                                                                                                                                                                                                                                                                                                                                                                                                                                                                                                                                                                                                                                                                                                                                                         | Avg. Stride Length [m] | 6.1     | 7.2   | 7.2  | 7.2  | 7.1  | 6.8  |      |  |      |      |  |
|                                                                                                                                                                                                                                                                                                                                                                                                                                                                                                                                                                                                                                                                                                                                                                                                         | 3 - 3                  |         | 64.   | .6   |      | 62.9 |      | 62.7 |  | 62.9 | 58.7 |  |