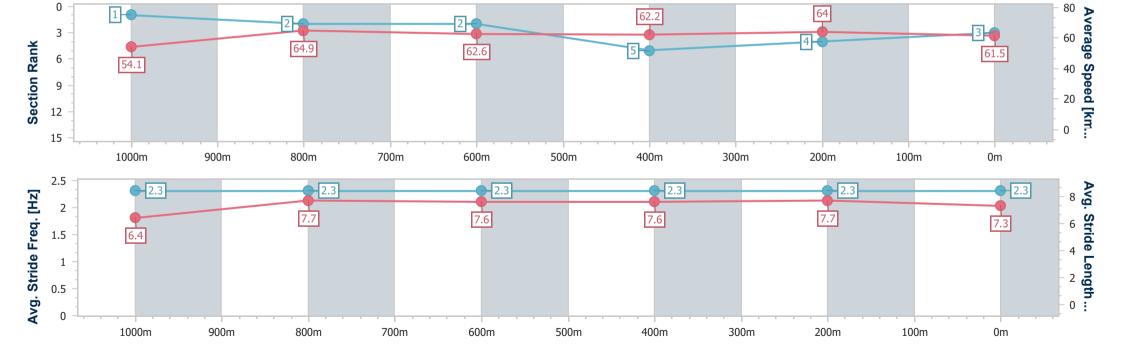

Race 3: CASCADE QTIS Three-Year-Old Maiden Plate - 1200m

25 January 2023 - 13:50

BRISBANE RACING CLUB

Track Rating: Soft 6, Weather: Fine, Rail Position: +8.5 metres Entire Course.

| Section                | Overall                  | 1000m                    | 800m                     | 600m                     | 400m                     | 200m                     |
|------------------------|--------------------------|--------------------------|--------------------------|--------------------------|--------------------------|--------------------------|
| Section Times          | 1:11.03 [5]<br>(0:13.67) | 0:57.36 [5]<br>(0:11.19) | 0:46.17 [5]<br>(0:11.55) | 0:34.62 [5]<br>(0:11.54) | 0:23.08 [2]<br>(0:11.25) | 0:11.83 [2]<br>(0:11.83) |
| Average Speed [km/h]   | 52.7                     | 64.7                     | 62.8                     | 62.5                     | 64.0                     | 60.9                     |
| Top Speed [km/h]       | 66.6                     | 67.0                     | 64.6                     | 64.3                     | 65.7                     | 63.3                     |
| Avg. Dist. to Rail [m] | 3.3                      | 1.9                      | 1.2                      | 0.5                      | 0.6                      | 0.8                      |
| Avg. Stride Freq. [Hz] | 2.4                      | 2.5                      | 2.4                      | 2.4                      | 2.5                      | 2.4                      |
| Avg. Stride Length [m] | 6.1                      | 7.3                      | 7.2                      | 7.2                      | 7.2                      | 7.0                      |

500m

400m

300m

200m

Report Created: Wed 25 January 2023 14:03 GMT+10

900m

800m

700m