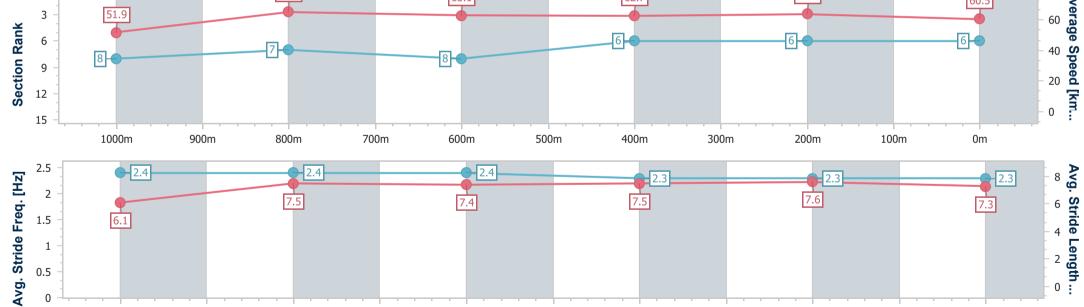

Race 3: CASCADE QTIS Three-Year-Old Maiden Plate - 1200m

25 January 2023 - 13:50

BRISBANE RACING CLUB

Track Rating: Soft 6, Weather: Fine, Rail Position: +8.5 metres Entire Course.

| Section         Overall         1000m         800m         600m         400m         200m           Section Times         1:11.31 [6] (0:13.89)         0:57.42 [8] (0:11.61)         0:34.70 [8] (0:11.53)         0:23.17 [6] (0:11.89 [6] (0:11.89)           Average Speed [km/h]         51.9         65.2         63.1         62.7         63.8         60.5           Top Speed [km/h]         65.4         67.9         64.2         64.6         65.3         63.8           Avg. Dist. to Rail [m]         4.2         1.0         3.7         1.1         0.5         0.4           Avg. Stride Freq. [Hz]         2.4         2.4         2.3         2.3         2.3 |
|------------------------------------------------------------------------------------------------------------------------------------------------------------------------------------------------------------------------------------------------------------------------------------------------------------------------------------------------------------------------------------------------------------------------------------------------------------------------------------------------------------------------------------------------------------------------------------------------------------------------------------------------------------------------------------|
| (0:13.89) (0:11.11) (0:11.61) (0:11.53) (0:11.28) (0:11.89)  Average Speed [km/h] 51.9 65.2 63.1 62.7 63.8 60.5  Top Speed [km/h] 65.4 67.9 64.2 64.6 65.3 63.8  Avg. Dist. to Rail [m] 4.2 1.0 3.7 1.1 0.5 0.4                                                                                                                                                                                                                                                                                                                                                                                                                                                                    |
| Top Speed [km/h] 65.4 67.9 64.2 64.6 65.3 63.8  Avg. Dist. to Rail [m] 4.2 1.0 3.7 1.1 0.5 0.4                                                                                                                                                                                                                                                                                                                                                                                                                                                                                                                                                                                     |
| Avg. Dist. to Rail [m] 4.2 1.0 3.7 1.1 0.5 0.4                                                                                                                                                                                                                                                                                                                                                                                                                                                                                                                                                                                                                                     |
|                                                                                                                                                                                                                                                                                                                                                                                                                                                                                                                                                                                                                                                                                    |
| Avg. Stride Freq. [Hz] 2.4 2.4 2.4 2.3 2.3 2.3                                                                                                                                                                                                                                                                                                                                                                                                                                                                                                                                                                                                                                     |
|                                                                                                                                                                                                                                                                                                                                                                                                                                                                                                                                                                                                                                                                                    |
| Avg. Stride Length [m] 6.1 7.5 7.4 7.5 7.6 7.3                                                                                                                                                                                                                                                                                                                                                                                                                                                                                                                                                                                                                                     |