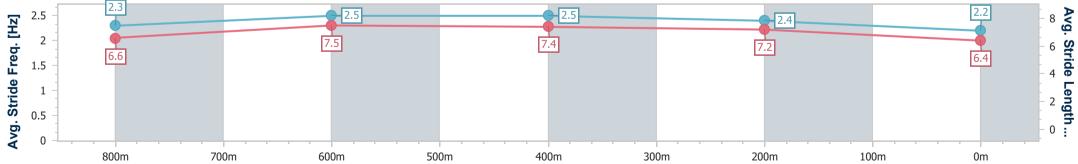

Report Created: Sat 28 January 2023 14:53 GMT+10

[] Ranking at each section and finish

-:--- No data available at this section

NA No data available

Page 7/8

| Horse/Jockey Name              | Extreme Belief |
|--------------------------------|----------------|
| Final Rank                     | 7              |
| Fastest Section Time (Section) | 0:10.55 (800m) |
| Top Speed [km/h] (Section)     | 70.7 (Overall) |
| Race State                     | Finished       |

### Sunshine Coast QLD Professional

Race 5: COASTLINE BMW 2 SERIES COUPÉ QTIS Three-Year-Old BENCHMARK 72 Handicap - 1000m

data processed by

Page 8/8

TRIPLESDATA

28 January 2023 - 14:32 Track Rating: Good 4, Weather: Fine, Rail Position: True

| Section                | Overall                  | 800m                     | 600m                     | 400m                     | 200m                     |  |  |  |  |
|------------------------|--------------------------|--------------------------|--------------------------|--------------------------|--------------------------|--|--|--|--|
| Section Times          | 1:00.34 [7]<br>(0:13.20) | 0:47.14 [4]<br>(0:10.55) | 0:36.59 [4]<br>(0:10.84) | 0:25.75 [4]<br>(0:11.68) | 0:14.07 [7]<br>(0:14.07) |  |  |  |  |
| Average Speed [km/h]   | 54.6                     | 68.1                     | 66.1                     | 61.7                     | 51.3                     |  |  |  |  |
| Top Speed [km/h]       | 70.7                     | 69.1                     | 66.7                     | 64.0                     | 58.2                     |  |  |  |  |
| Avg. Dist. to Rail [m] | 4.2                      | 0.8                      | 0.9                      | 1.3                      | 5.5                      |  |  |  |  |
| Avg. Stride Freq. [Hz] | 2.3                      | 2.5                      | 2.5                      | 2.4                      | 2.2                      |  |  |  |  |
| Avg. Stride Length [m] | 6.6                      | 7.5                      | 7.4                      | 7.2                      | 6.4                      |  |  |  |  |