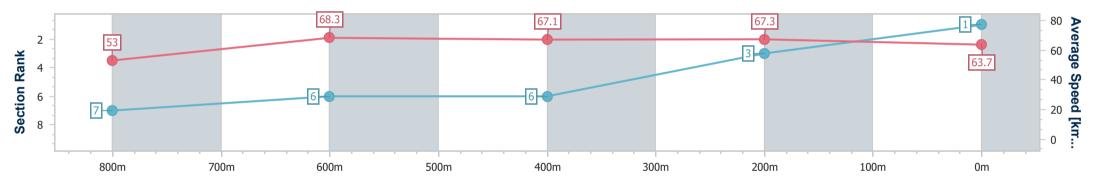

# Sunshine Coast QLD Professional

Race 5: COASTLINE BMW 2 SERIES COUPÉ QTIS Three-Year-Old BENCHMARK 72 Handicap - 1000m

28 January 2023 - 14:32 Track Rating: Good 4, Weather: Fine, Rail Position: True

| Section                | Overall                  | 800m                     | 600m                     | 400m                     | 200m                     |  |
|------------------------|--------------------------|--------------------------|--------------------------|--------------------------|--------------------------|--|
| Section Times          | 0:57.02 [1]<br>(0:13.60) | 0:43.42 [7]<br>(0:10.58) | 0:32.84 [6]<br>(0:10.82) | 0:22.02 [6]<br>(0:10.71) | 0:11.31 [3]<br>(0:11.31) |  |
| Average Speed [km/h]   | 53.0                     | 68.3                     | 67.1                     | 67.3                     | 63.7                     |  |
| Top Speed [km/h]       | 69.9                     | 69.7                     | 68.0                     | 68.1                     | 66.8                     |  |
| Avg. Dist. to Rail [m] | 5.7                      | 1.6                      | 1.5                      | 7.6                      | 9.2                      |  |
| Avg. Stride Freq. [Hz] | 2.3                      | 2.5                      | 2.4                      | 2.4                      | 2.3                      |  |
| Avg. Stride Length [m] | 6.4                      | 7.7                      | 7.7                      | 7.7                      | 7.6                      |  |