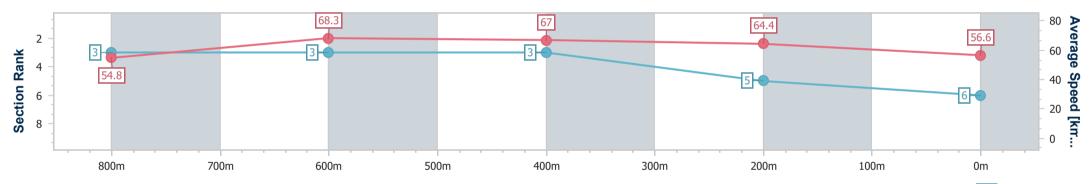

Report Created: Sat 28 January 2023 14:53 GMT+10

Ranking at each section and finish []

No data available at this section -0----

No data available NA

Page 6/8

Т

| Horse/Jockey Name              | Al Pal's Gal   |
|--------------------------------|----------------|
| Final Rank                     | 6              |
| Fastest Section Time (Section) | 0:10.64 (800m) |
| Top Speed [km/h] (Section)     | 70.3 (Overall) |
| Race State                     | Finished       |
|                                |                |

| Section                | Overall                  | 800m                     | 600m                     | 400m                     | 200m                     |  |  |  |  |
|------------------------|--------------------------|--------------------------|--------------------------|--------------------------|--------------------------|--|--|--|--|
| Section Times          | 0:58.53 [6]<br>(0:13.17) | 0:45.36 [3]<br>(0:10.64) | 0:34.72 [3]<br>(0:10.81) | 0:23.91 [3]<br>(0:11.17) | 0:12.74 [5]<br>(0:12.74) |  |  |  |  |
| Average Speed [km/h]   | 54.8                     | 68.3                     | 67.0                     | 64.4                     | 56.6                     |  |  |  |  |
| Top Speed [km/h]       | 70.3                     | 69.7                     | 68.7                     | 66.7                     | 61.6                     |  |  |  |  |
| Avg. Dist. to Rail [m] | 7.6                      | 3.0                      | 1.0                      | 3.4                      | 4.5                      |  |  |  |  |
| Avg. Stride Freq. [Hz] | 2.4                      | 2.5                      | 2.5                      | 2.5                      | 2.3                      |  |  |  |  |
| Avg. Stride Length [m] | 6.3                      | 7.5                      | 7.4                      | 7.3                      | 6.9                      |  |  |  |  |

Report Created: Sat 28 January 2023 14:53 GMT+10

[] Ranking at each section and finish

-:--- No data available at this section

NA No data available

Page 7/8

| Horse/Jockey Name              | Extreme Belief |
|--------------------------------|----------------|
| Final Rank                     | 7              |
| Fastest Section Time (Section) | 0:10.55 (800m) |
| Top Speed [km/h] (Section)     | 70.7 (Overall) |
| Race State                     | Finished       |