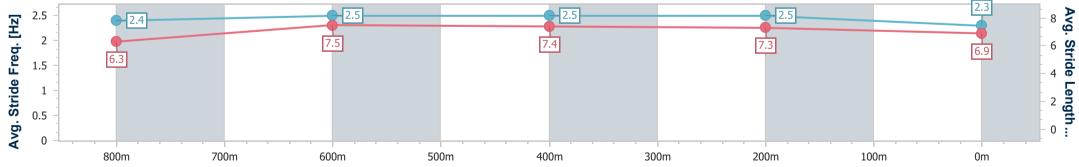

Report Created: Sat 28 January 2023 14:53 GMT+10

Ranking at each section and finish []

No data available at this section -0----

No data available NA

Page 6/8

Т

| Horse/Jockey Name              | Al Pal's Gal   |
|--------------------------------|----------------|
| Final Rank                     | 6              |
| Fastest Section Time (Section) | 0:10.64 (800m) |
| Top Speed [km/h] (Section)     | 70.3 (Overall) |
| Race State                     | Finished       |
|                                |                |

| Section                | Overall                  | 800m                     | 600m                     | 400m                     | 200m                     |  |  |  |  |
|------------------------|--------------------------|--------------------------|--------------------------|--------------------------|--------------------------|--|--|--|--|
| Section Times          | 0:58.53 [6]<br>(0:13.17) | 0:45.36 [3]<br>(0:10.64) | 0:34.72 [3]<br>(0:10.81) | 0:23.91 [3]<br>(0:11.17) | 0:12.74 [5]<br>(0:12.74) |  |  |  |  |
| Average Speed [km/h]   | 54.8                     | 68.3                     | 67.0                     | 64.4                     | 56.6                     |  |  |  |  |
| Top Speed [km/h]       | 70.3                     | 69.7                     | 68.7                     | 66.7                     | 61.6                     |  |  |  |  |
| Avg. Dist. to Rail [m] | 7.6                      | 3.0                      | 1.0                      | 3.4                      | 4.5                      |  |  |  |  |
| Avg. Stride Freq. [Hz] | 2.4                      | 2.5                      | 2.5                      | 2.5                      | 2.3                      |  |  |  |  |
| Avg. Stride Length [m] | 6.3                      | 7.5                      | 7.4                      | 7.3                      | 6.9                      |  |  |  |  |

Report Created: Sat 28 January 2023 14:53 GMT+10

[] Ranking at each section and finish

-:--- No data available at this section

NA No data available

Page 7/8

| Horse/Jockey Name              | Extreme Belief |
|--------------------------------|----------------|
| Final Rank                     | 7              |
| Fastest Section Time (Section) | 0:10.55 (800m) |
| Top Speed [km/h] (Section)     | 70.7 (Overall) |
| Race State                     | Finished       |