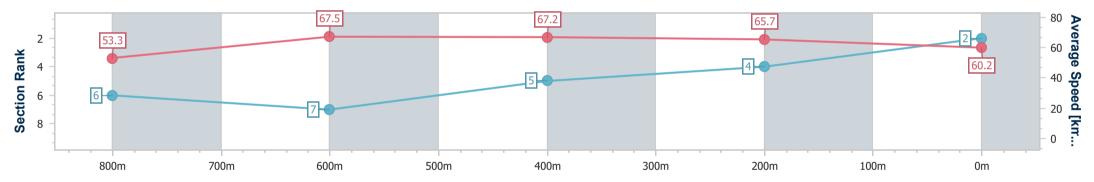

data processed by

| Section                | Overall                  | 800m                     | 600m                     | 400m                     | 200m                     |  |  |  |  |
|------------------------|--------------------------|--------------------------|--------------------------|--------------------------|--------------------------|--|--|--|--|
| Section Times          | 0:57.58 [2]<br>(0:13.51) | 0:44.07 [6]<br>(0:10.60) | 0:33.47 [7]<br>(0:10.56) | 0:22.91 [5]<br>(0:10.97) | 0:11.94 [4]<br>(0:11.94) |  |  |  |  |
| Average Speed [km/h]   | 53.3                     | 67.5                     | 67.2                     | 65.7                     | 60.2                     |  |  |  |  |
| Top Speed [km/h]       | 68.5                     | 69.1                     | 67.8                     | 67.8                     | 64.8                     |  |  |  |  |
| Avg. Dist. to Rail [m] | 2.3                      | 1.4                      | 2.3                      | 2.9                      | 5.4                      |  |  |  |  |
| Avg. Stride Freq. [Hz] | 2.3                      | 2.5                      | 2.5                      | 2.5                      | 2.4                      |  |  |  |  |
| Avg. Stride Length [m] | 6.5                      | 7.4                      | 7.4                      | 7.1                      | 7.0                      |  |  |  |  |