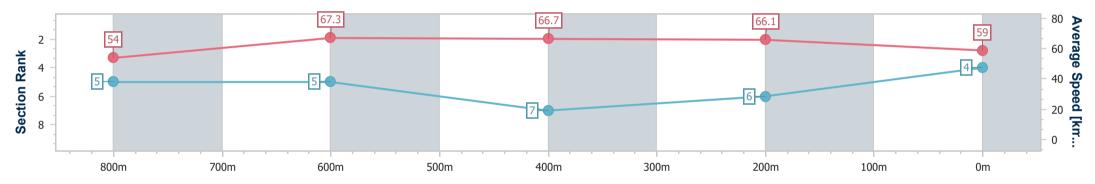

### Sunshine Coast QLD Professional

Race 5: COASTLINE BMW 2 SERIES COUPÉ QTIS Three-Year-Old BENCHMARK 72 Handicap - 1000m

28 January 2023 - 14:32 Track Rating: Good 4, Weather: Fine, Rail Position: True

| Section                | Overall                  | 800m                     | 600m                     | 400m                     | 200m                     |
|------------------------|--------------------------|--------------------------|--------------------------|--------------------------|--------------------------|
| Section Times          | 0:58.00 [4]<br>(0:13.35) | 0:44.65 [5]<br>(0:10.72) | 0:33.93 [5]<br>(0:10.83) | 0:23.10 [7]<br>(0:10.90) | 0:12.20 [6]<br>(0:12.20) |
| Average Speed [km/h]   | 54.0                     | 67.3                     | 66.7                     | 66.1                     | 59.0                     |
| Top Speed [km/h]       | 68.6                     | 68.9                     | 68.0                     | 67.4                     | 62.6                     |
| Avg. Dist. to Rail [m] | 5.0                      | 1.1                      | 0.3                      | 6.5                      | 8.4                      |
| Avg. Stride Freq. [Hz] | 2.3                      | 2.4                      | 2.4                      | 2.4                      | 2.3                      |
| Avg. Stride Length [m] | 6.5                      | 7.7                      | 7.6                      | 7.5                      | 7.1                      |