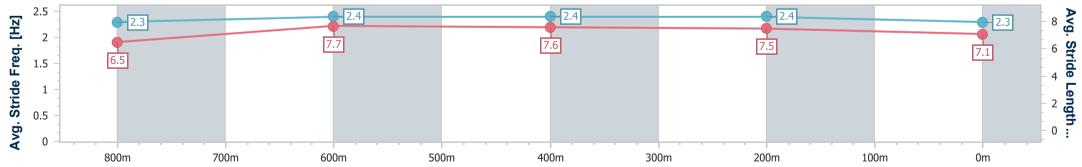

### Sunshine Coast QLD Professional

Race 5: COASTLINE BMW 2 SERIES COUPÉ QTIS Three-Year-Old BENCHMARK 72 Handicap - 1000m

28 January 2023 - 14:32 Track Rating: Good 4, Weather: Fine, Rail Position: True

| Section                | Overall                  | 800m                     | 600m                     | 400m                     | 200m                     |
|------------------------|--------------------------|--------------------------|--------------------------|--------------------------|--------------------------|
| Section Times          | 0:58.00 [4]<br>(0:13.35) | 0:44.65 [5]<br>(0:10.72) | 0:33.93 [5]<br>(0:10.83) | 0:23.10 [7]<br>(0:10.90) | 0:12.20 [6]<br>(0:12.20) |
| Average Speed [km/h]   | 54.0                     | 67.3                     | 66.7                     | 66.1                     | 59.0                     |
| Top Speed [km/h]       | 68.6                     | 68.9                     | 68.0                     | 67.4                     | 62.6                     |
| Avg. Dist. to Rail [m] | 5.0                      | 1.1                      | 0.3                      | 6.5                      | 8.4                      |
| Avg. Stride Freq. [Hz] | 2.3                      | 2.4                      | 2.4                      | 2.4                      | 2.3                      |
| Avg. Stride Length [m] | 6.5                      | 7.7                      | 7.6                      | 7.5                      | 7.1                      |