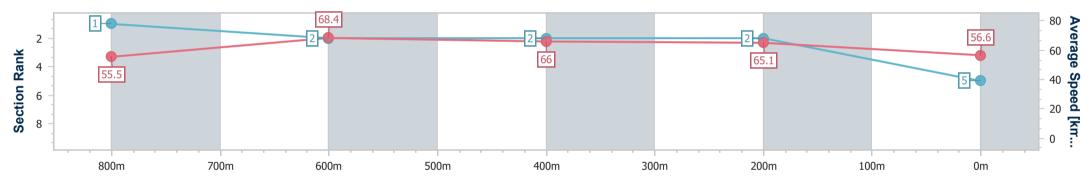

Report Created: Sat 28 January 2023 14:53 GMT+10

Ranking at each section and finish []

No data available at this section -0----

No data available NA

Page 5/8

| Horse/Jockey Name              | Mouette        |
|--------------------------------|----------------|
| Final Rank                     | 5              |
| Fastest Section Time (Section) | 0:10.53 (800m) |
| Top Speed [km/h] (Section)     | 70.6 (800m)    |
| Race State                     | Finished       |

| Section                | Overall                  | 800m                     | 600m                     | 400m                     | 200m                     |  |  |  |  |
|------------------------|--------------------------|--------------------------|--------------------------|--------------------------|--------------------------|--|--|--|--|
| Section Times          | 0:58.29 [5]<br>(0:12.98) | 0:45.31 [1]<br>(0:10.53) | 0:34.78 [2]<br>(0:11.00) | 0:23.78 [2]<br>(0:11.05) | 0:12.73 [2]<br>(0:12.73) |  |  |  |  |
| Average Speed [km/h]   | 55.5                     | 68.4                     | 66.0                     | 65.1                     | 56.6                     |  |  |  |  |
| Top Speed [km/h]       | 70.0                     | 70.6                     | 66.8                     | 66.3                     | 62.1                     |  |  |  |  |
| Avg. Dist. to Rail [m] | 2.6                      | 0.7                      | 1.5                      | 1.1                      | 2.8                      |  |  |  |  |
| Avg. Stride Freq. [Hz] | 2.4                      | 2.5                      | 2.5                      | 2.4                      | 2.2                      |  |  |  |  |
| Avg. Stride Length [m] | 6.3                      | 7.5                      | 7.2                      | 7.5                      | 7.1                      |  |  |  |  |

Report Created: Sat 28 January 2023 14:53 GMT+10

Ranking at each section and finish []

No data available at this section -0----

No data available NA

Page 6/8

Т

| Horse/Jockey Name              | Al Pal's Gal   |
|--------------------------------|----------------|
| Final Rank                     | 6              |
| Fastest Section Time (Section) | 0:10.64 (800m) |
| Top Speed [km/h] (Section)     | 70.3 (Overall) |
| Race State                     | Finished       |
|                                |                |