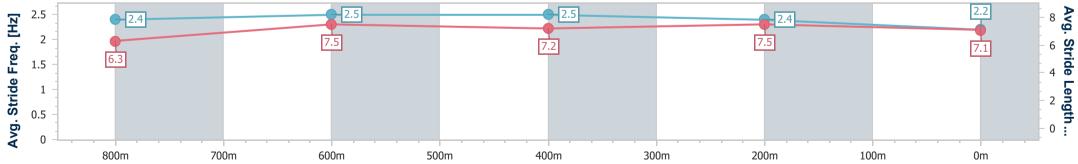

Report Created: Sat 28 January 2023 14:53 GMT+10

Ranking at each section and finish []

No data available at this section -0----

No data available NA

Page 5/8

| Horse/Jockey Name              | Mouette        |
|--------------------------------|----------------|
| Final Rank                     | 5              |
| Fastest Section Time (Section) | 0:10.53 (800m) |
| Top Speed [km/h] (Section)     | 70.6 (800m)    |
| Race State                     | Finished       |

| Section                | Overall                  | 800m                     | 600m                     | 400m                     | 200m                     |  |  |  |  |
|------------------------|--------------------------|--------------------------|--------------------------|--------------------------|--------------------------|--|--|--|--|
| Section Times          | 0:58.29 [5]<br>(0:12.98) | 0:45.31 [1]<br>(0:10.53) | 0:34.78 [2]<br>(0:11.00) | 0:23.78 [2]<br>(0:11.05) | 0:12.73 [2]<br>(0:12.73) |  |  |  |  |
| Average Speed [km/h]   | 55.5                     | 68.4                     | 66.0                     | 65.1                     | 56.6                     |  |  |  |  |
| Top Speed [km/h]       | 70.0                     | 70.6                     | 66.8                     | 66.3                     | 62.1                     |  |  |  |  |
| Avg. Dist. to Rail [m] | 2.6                      | 0.7                      | 1.5                      | 1.1                      | 2.8                      |  |  |  |  |
| Avg. Stride Freq. [Hz] | 2.4                      | 2.5                      | 2.5                      | 2.4                      | 2.2                      |  |  |  |  |
| Avg. Stride Length [m] | 6.3                      | 7.5                      | 7.2                      | 7.5                      | 7.1                      |  |  |  |  |

Report Created: Sat 28 January 2023 14:53 GMT+10

Ranking at each section and finish []

No data available at this section -0----

No data available NA

Page 6/8

Т

| Horse/Jockey Name              | Al Pal's Gal   |
|--------------------------------|----------------|
| Final Rank                     | 6              |
| Fastest Section Time (Section) | 0:10.64 (800m) |
| Top Speed [km/h] (Section)     | 70.3 (Overall) |
| Race State                     | Finished       |
|                                |                |