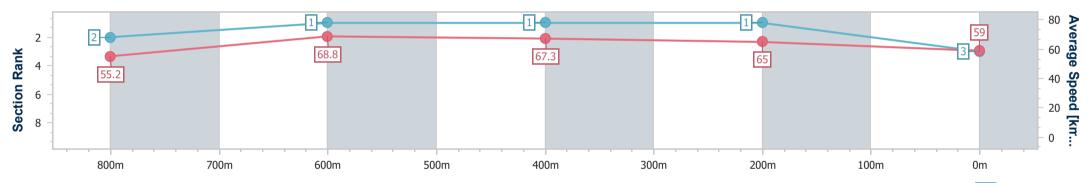

#### Sunshine Coast QLD Professional

Race 5: COASTLINE BMW 2 SERIES COUPÉ QTIS Three-Year-Old BENCHMARK 72 Handicap - 1000m

data processed by

Page 4/8

TRIPLESDATA

28 January 2023 - 14:32 Track Rating: Good 4, Weather: Fine, Rail Position: True

| Section                | Overall                  | 800m                     | 600m                     | 400m                     | 200m                     |  |
|------------------------|--------------------------|--------------------------|--------------------------|--------------------------|--------------------------|--|
| Section Times          | 0:57.60 [3]<br>(0:13.05) | 0:44.55 [2]<br>(0:10.50) | 0:34.05 [1]<br>(0:10.76) | 0:23.29 [1]<br>(0:11.08) | 0:12.21 [1]<br>(0:12.21) |  |
| Average Speed [km/h]   | 55.2                     | 68.8                     | 67.3                     | 65.0                     | 59.0                     |  |
| Top Speed [km/h]       | 70.7                     | 70.4                     | 69.4                     | 68.1                     | 63.6                     |  |
| Avg. Dist. to Rail [m] | 5.7                      | 1.4                      | 1.1                      | 3.9                      | 5.2                      |  |
| Avg. Stride Freq. [Hz] | 2.5                      | 2.6                      | 2.6                      | 2.5                      | 2.4                      |  |
| Avg. Stride Length [m] | 6.2                      | 7.4                      | 7.3                      | 7.3                      | 6.9                      |  |