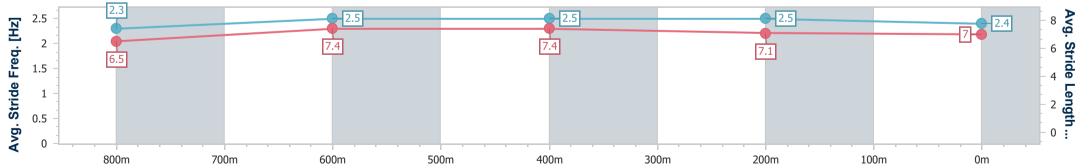

data processed by

| Section                | Overall                  | 800m                     | 600m                     | 400m                     | 200m                     |  |  |  |  |
|------------------------|--------------------------|--------------------------|--------------------------|--------------------------|--------------------------|--|--|--|--|
| Section Times          | 0:57.58 [2]<br>(0:13.51) | 0:44.07 [6]<br>(0:10.60) | 0:33.47 [7]<br>(0:10.56) | 0:22.91 [5]<br>(0:10.97) | 0:11.94 [4]<br>(0:11.94) |  |  |  |  |
| Average Speed [km/h]   | 53.3                     | 67.5                     | 67.2                     | 65.7                     | 60.2                     |  |  |  |  |
| Top Speed [km/h]       | 68.5                     | 69.1                     | 67.8                     | 67.8                     | 64.8                     |  |  |  |  |
| Avg. Dist. to Rail [m] | 2.3                      | 1.4                      | 2.3                      | 2.9                      | 5.4                      |  |  |  |  |
| Avg. Stride Freq. [Hz] | 2.3                      | 2.5                      | 2.5                      | 2.5                      | 2.4                      |  |  |  |  |
| Avg. Stride Length [m] | 6.5                      | 7.4                      | 7.4                      | 7.1                      | 7.0                      |  |  |  |  |