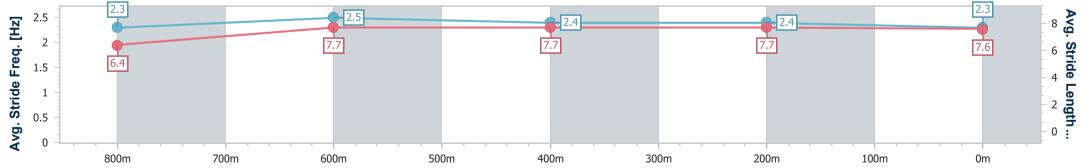

# Sunshine Coast QLD Professional

Race 5: COASTLINE BMW 2 SERIES COUPÉ QTIS Three-Year-Old BENCHMARK 72 Handicap - 1000m

28 January 2023 - 14:32 Track Rating: Good 4, Weather: Fine, Rail Position: True

| Section                | Overall                  | 800m                     | 600m                     | 400m                     | 200m                     |  |
|------------------------|--------------------------|--------------------------|--------------------------|--------------------------|--------------------------|--|
| Section Times          | 0:57.02 [1]<br>(0:13.60) | 0:43.42 [7]<br>(0:10.58) | 0:32.84 [6]<br>(0:10.82) | 0:22.02 [6]<br>(0:10.71) | 0:11.31 [3]<br>(0:11.31) |  |
| Average Speed [km/h]   | 53.0                     | 68.3                     | 67.1                     | 67.3                     | 63.7                     |  |
| Top Speed [km/h]       | 69.9                     | 69.7                     | 68.0                     | 68.1                     | 66.8                     |  |
| Avg. Dist. to Rail [m] | 5.7                      | 1.6                      | 1.5                      | 7.6                      | 9.2                      |  |
| Avg. Stride Freq. [Hz] | 2.3                      | 2.5                      | 2.4                      | 2.4                      | 2.3                      |  |
| Avg. Stride Length [m] | 6.4                      | 7.7                      | 7.7                      | 7.7                      | 7.6                      |  |