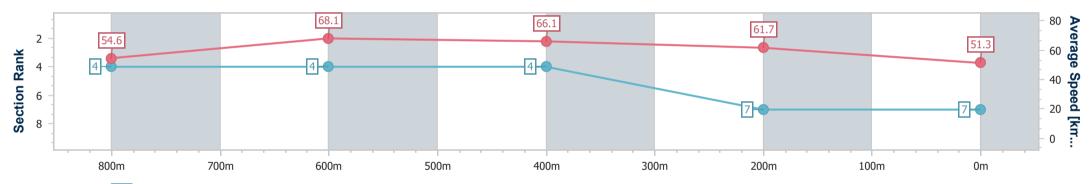

Report Created: Sat 28 January 2023 14:53 GMT+10

[] Ranking at each section and finish

-:--- No data available at this section

NA No data available

Page 7/8

| Horse/Jockey Name              | Extreme Belief |
|--------------------------------|----------------|
| Final Rank                     | 7              |
| Fastest Section Time (Section) | 0:10.55 (800m) |
| Top Speed [km/h] (Section)     | 70.7 (Overall) |
| Race State                     | Finished       |

### Sunshine Coast QLD Professional

Race 5: COASTLINE BMW 2 SERIES COUPÉ QTIS Three-Year-Old BENCHMARK 72 Handicap - 1000m

data processed by

Page 8/8

TRIPLESDATA

28 January 2023 - 14:32 Track Rating: Good 4, Weather: Fine, Rail Position: True

| Section                | Overall                  | 800m                     | 600m                     | 400m                     | 200m                     |  |  |  |  |
|------------------------|--------------------------|--------------------------|--------------------------|--------------------------|--------------------------|--|--|--|--|
| Section Times          | 1:00.34 [7]<br>(0:13.20) | 0:47.14 [4]<br>(0:10.55) | 0:36.59 [4]<br>(0:10.84) | 0:25.75 [4]<br>(0:11.68) | 0:14.07 [7]<br>(0:14.07) |  |  |  |  |
| Average Speed [km/h]   | 54.6                     | 68.1                     | 66.1                     | 61.7                     | 51.3                     |  |  |  |  |
| Top Speed [km/h]       | 70.7                     | 69.1                     | 66.7                     | 64.0                     | 58.2                     |  |  |  |  |
| Avg. Dist. to Rail [m] | 4.2                      | 0.8                      | 0.9                      | 1.3                      | 5.5                      |  |  |  |  |
| Avg. Stride Freq. [Hz] | 2.3                      | 2.5                      | 2.5                      | 2.4                      | 2.2                      |  |  |  |  |
| Avg. Stride Length [m] | 6.6                      | 7.5                      | 7.4                      | 7.2                      | 6.4                      |  |  |  |  |