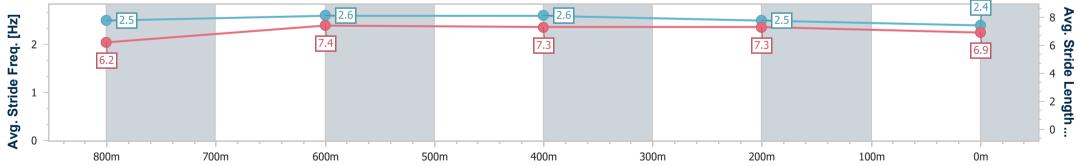

#### Sunshine Coast QLD Professional

Race 5: COASTLINE BMW 2 SERIES COUPÉ QTIS Three-Year-Old BENCHMARK 72 Handicap - 1000m

data processed by

Page 4/8

TRIPLESDATA

28 January 2023 - 14:32 Track Rating: Good 4, Weather: Fine, Rail Position: True

| Section                | Overall                  | 800m                     | 600m                     | 400m                     | 200m                     |  |
|------------------------|--------------------------|--------------------------|--------------------------|--------------------------|--------------------------|--|
| Section Times          | 0:57.60 [3]<br>(0:13.05) | 0:44.55 [2]<br>(0:10.50) | 0:34.05 [1]<br>(0:10.76) | 0:23.29 [1]<br>(0:11.08) | 0:12.21 [1]<br>(0:12.21) |  |
| Average Speed [km/h]   | 55.2                     | 68.8                     | 67.3                     | 65.0                     | 59.0                     |  |
| Top Speed [km/h]       | 70.7                     | 70.4                     | 69.4                     | 68.1                     | 63.6                     |  |
| Avg. Dist. to Rail [m] | 5.7                      | 1.4                      | 1.1                      | 3.9                      | 5.2                      |  |
| Avg. Stride Freq. [Hz] | 2.5                      | 2.6                      | 2.6                      | 2.5                      | 2.4                      |  |
| Avg. Stride Length [m] | 6.2                      | 7.4                      | 7.3                      | 7.3                      | 6.9                      |  |