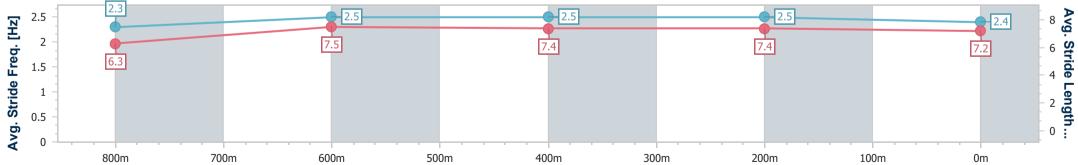

# Sunshine Coast QLD Professional

Race 6: COASTLINE BMW 3 SERIES OPEN Handicap - 1000m 28 January 2023 - 15:13

Track Rating: Good 4, Weather: Fine, Rail Position: True

| Section                | Overall                  | 800m                     | 600m                     | 400m                     | 200m                     |
|------------------------|--------------------------|--------------------------|--------------------------|--------------------------|--------------------------|
| Section Times          | 0:57.76 [3]<br>(0:13.49) | 0:44.27 [7]<br>(0:10.51) | 0:33.76 [7]<br>(0:10.96) | 0:22.80 [8]<br>(0:11.08) | 0:11.72 [7]<br>(0:11.72) |
| Average Speed [km/h]   | 53.2                     | 68.7                     | 65.7                     | 65.2                     | 61.5                     |
| Top Speed [km/h]       | 71.3                     | 71.8                     | 68.4                     | 65.8                     | 65.1                     |
| Avg. Dist. to Rail [m] | 3.6                      | 1.0                      | 0.4                      | 4.8                      | 8.0                      |
| Avg. Stride Freq. [Hz] | 2.3                      | 2.5                      | 2.5                      | 2.5                      | 2.4                      |
| Avg. Stride Length [m] | 6.3                      | 7.5                      | 7.4                      | 7.4                      | 7.2                      |