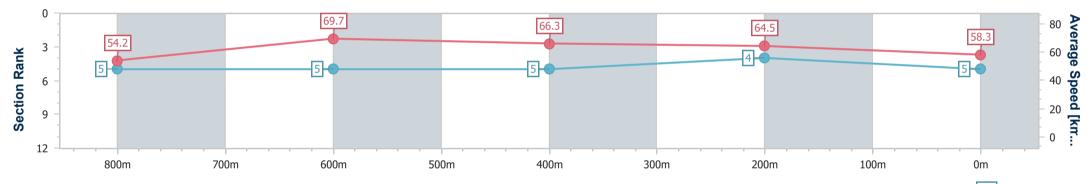

# Sunshine Coast QLD Professional

Race 6: COASTLINE BMW 3 SERIES OPEN Handicap - 1000m 28 January 2023 - 15:13

Track Rating: Good 4, Weather: Fine, Rail Position: True

| Section                | Overall                  | 800m                     | 600m                     | 400m                     | 200m                     |
|------------------------|--------------------------|--------------------------|--------------------------|--------------------------|--------------------------|
| Section Times          | 0:58.14 [5]<br>(0:13.33) | 0:44.81 [5]<br>(0:10.41) | 0:34.40 [5]<br>(0:10.90) | 0:23.50 [5]<br>(0:11.23) | 0:12.27 [4]<br>(0:12.27) |
| Average Speed [km/h]   | 54.2                     | 69.7                     | 66.3                     | 64.5                     | 58.3                     |
| Top Speed [km/h]       | 72.5                     | 72.6                     | 69.9                     | 66.1                     | 64.0                     |
| Avg. Dist. to Rail [m] | 7.4                      | 1.9                      | 0.4                      | 2.8                      | 6.0                      |
| Avg. Stride Freq. [Hz] | 2.4                      | 2.5                      | 2.4                      | 2.4                      | 2.3                      |
| Avg. Stride Length [m] | 6.4                      | 7.8                      | 7.5                      | 7.5                      | 7.0                      |