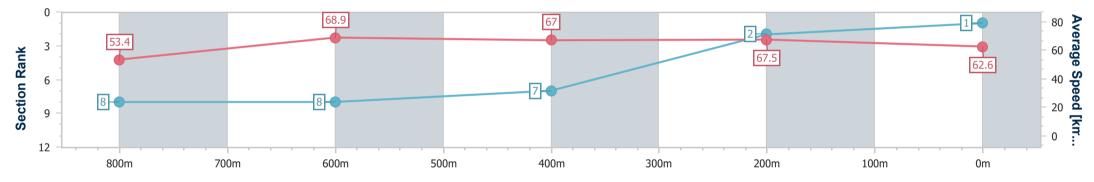

## Sunshine Coast QLD Professional

Race 6: COASTLINE BMW 3 SERIES OPEN Handicap - 1000m

28 January 2023 - 15:13 Track Rating: Good 4, Weather: Fine, Rail Position: True

| Section                | Overall                  | 800m                     | 600m                     | 400m                     | 200m                     |
|------------------------|--------------------------|--------------------------|--------------------------|--------------------------|--------------------------|
| Section Times          | 0:57.12 [1]<br>(0:13.52) | 0:43.60 [8]<br>(0:10.57) | 0:33.03 [8]<br>(0:10.85) | 0:22.18 [7]<br>(0:10.76) | 0:11.42 [2]<br>(0:11.42) |
| Average Speed [km/h]   | 53.4                     | 68.9                     | 67.0                     | 67.5                     | 62.6                     |
| Top Speed [km/h]       | 70.9                     | 71.4                     | 69.0                     | 68.0                     | 67.6                     |
| Avg. Dist. to Rail [m] | 9.6                      | 3.4                      | 1.8                      | 4.8                      | 6.8                      |
| Avg. Stride Freq. [Hz] | 2.3                      | 2.4                      | 2.4                      | 2.3                      | 2.3                      |
| Avg. Stride Length [m] | 6.5                      | 7.9                      | 7.8                      | 8.0                      | 7.5                      |