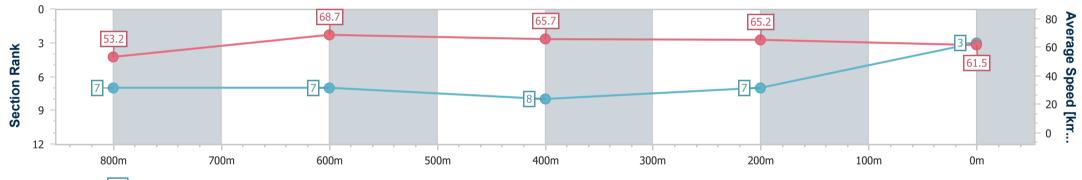

# Sunshine Coast QLD Professional

Race 6: COASTLINE BMW 3 SERIES OPEN Handicap - 1000m 28 January 2023 - 15:13

Track Rating: Good 4, Weather: Fine, Rail Position: True

| Section                | Overall                  | 800m                     | 600m                     | 400m                     | 200m                     |
|------------------------|--------------------------|--------------------------|--------------------------|--------------------------|--------------------------|
| Section Times          | 0:57.76 [3]<br>(0:13.49) | 0:44.27 [7]<br>(0:10.51) | 0:33.76 [7]<br>(0:10.96) | 0:22.80 [8]<br>(0:11.08) | 0:11.72 [7]<br>(0:11.72) |
| Average Speed [km/h]   | 53.2                     | 68.7                     | 65.7                     | 65.2                     | 61.5                     |
| Top Speed [km/h]       | 71.3                     | 71.8                     | 68.4                     | 65.8                     | 65.1                     |
| Avg. Dist. to Rail [m] | 3.6                      | 1.0                      | 0.4                      | 4.8                      | 8.0                      |
| Avg. Stride Freq. [Hz] | 2.3                      | 2.5                      | 2.5                      | 2.5                      | 2.4                      |
| Avg. Stride Length [m] | 6.3                      | 7.5                      | 7.4                      | 7.4                      | 7.2                      |