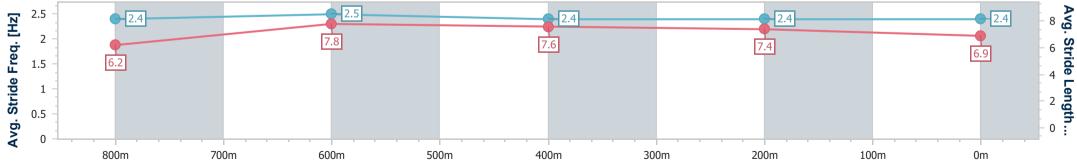

# Sunshine Coast QLD Professional

Race 6: COASTLINE BMW 3 SERIES OPEN Handicap - 1000m

28 January 2023 - 15:13 Track Rating: Good 4, Weather: Fine, Rail Position: True

| Section                | Overall                  | 800m                     | 600m                     | 400m                     | 200m                     |
|------------------------|--------------------------|--------------------------|--------------------------|--------------------------|--------------------------|
| Section Times          | 0:58.44 [7]<br>(0:12.98) | 0:45.46 [1]<br>(0:10.55) | 0:34.91 [2]<br>(0:10.96) | 0:23.95 [1]<br>(0:11.35) | 0:12.60 [5]<br>(0:12.60) |
| Average Speed [km/h]   | 55.2                     | 68.3                     | 65.3                     | 63.7                     | 56.8                     |
| Top Speed [km/h]       | 73.0                     | 72.9                     | 67.3                     | 66.6                     | 63.2                     |
| Avg. Dist. to Rail [m] | 4.7                      | 1.3                      | 0.3                      | 1.1                      | 2.5                      |
| Avg. Stride Freq. [Hz] | 2.3                      | 2.5                      | 2.4                      | 2.4                      | 2.3                      |
| Avg. Stride Length [m] | 6.6                      | 7.7                      | 7.5                      | 7.2                      | 6.8                      |