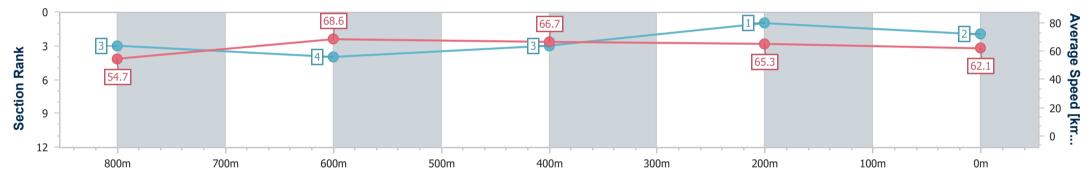

| Section                | Overall                  | 800m                     | 600m                     | 400m                     | 200m                     |
|------------------------|--------------------------|--------------------------|--------------------------|--------------------------|--------------------------|
| Section Times          | 0:57.16 [2]<br>(0:13.11) | 0:44.05 [3]<br>(0:10.54) | 0:33.51 [4]<br>(0:10.85) | 0:22.66 [3]<br>(0:11.07) | 0:11.59 [1]<br>(0:11.59) |
| Average Speed [km/h]   | 54.7                     | 68.6                     | 66.7                     | 65.3                     | 62.1                     |
| Top Speed [km/h]       | 72.5                     | 72.5                     | 69.0                     | 67.7                     | 64.6                     |
| Avg. Dist. to Rail [m] | 7.1                      | 3.4                      | 0.8                      | 3.3                      | 5.2                      |
| Avg. Stride Freq. [Hz] | 2.2                      | 2.3                      | 2.3                      | 2.3                      | 2.3                      |
| Avg. Stride Length [m] | 6.9                      | 8.2                      | 7.9                      | 7.9                      | 7.6                      |