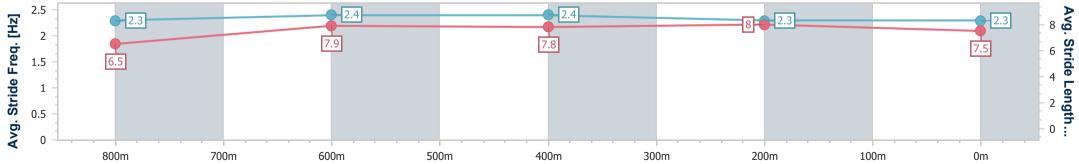

## Sunshine Coast QLD Professional

Race 6: COASTLINE BMW 3 SERIES OPEN Handicap - 1000m

28 January 2023 - 15:13 Track Rating: Good 4, Weather: Fine, Rail Position: True

| Section                | Overall                  | 800m                     | 600m                     | 400m                     | 200m                     |
|------------------------|--------------------------|--------------------------|--------------------------|--------------------------|--------------------------|
| Section Times          | 0:57.12 [1]<br>(0:13.52) | 0:43.60 [8]<br>(0:10.57) | 0:33.03 [8]<br>(0:10.85) | 0:22.18 [7]<br>(0:10.76) | 0:11.42 [2]<br>(0:11.42) |
| Average Speed [km/h]   | 53.4                     | 68.9                     | 67.0                     | 67.5                     | 62.6                     |
| Top Speed [km/h]       | 70.9                     | 71.4                     | 69.0                     | 68.0                     | 67.6                     |
| Avg. Dist. to Rail [m] | 9.6                      | 3.4                      | 1.8                      | 4.8                      | 6.8                      |
| Avg. Stride Freq. [Hz] | 2.3                      | 2.4                      | 2.4                      | 2.3                      | 2.3                      |
| Avg. Stride Length [m] | 6.5                      | 7.9                      | 7.8                      | 8.0                      | 7.5                      |