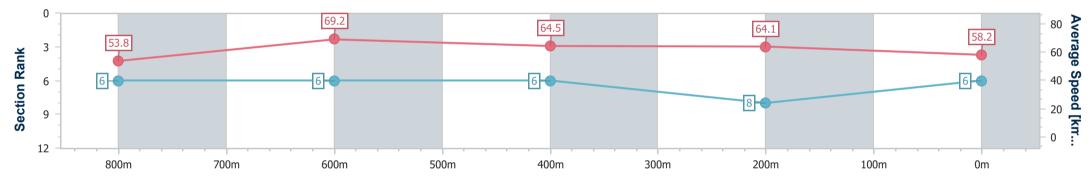

# Sunshine Coast QLD Professional

Race 6: COASTLINE BMW 3 SERIES OPEN Handicap - 1000m 28 January 2023 - 15:13

Track Rating: Good 4, Weather: Fine, Rail Position: True

| Section                | Overall                  | 800m                     | 600m                     | 400m                     | 200m                     |
|------------------------|--------------------------|--------------------------|--------------------------|--------------------------|--------------------------|
| Section Times          | 0:58.28 [6]<br>(0:13.33) | 0:44.95 [6]<br>(0:10.36) | 0:34.59 [6]<br>(0:11.03) | 0:23.56 [6]<br>(0:11.27) | 0:12.29 [8]<br>(0:12.29) |
| Average Speed [km/h]   | 53.8                     | 69.2                     | 64.5                     | 64.1                     | 58.2                     |
| Top Speed [km/h]       | 72.0                     | 72.1                     | 68.9                     | 65.5                     | 63.6                     |
| Avg. Dist. to Rail [m] | 1.4                      | 1.2                      | 1.0                      | 1.2                      | 1.3                      |
| Avg. Stride Freq. [Hz] | 2.4                      | 2.5                      | 2.4                      | 2.4                      | 2.4                      |
| Avg. Stride Length [m] | 6.2                      | 7.8                      | 7.6                      | 7.4                      | 6.9                      |