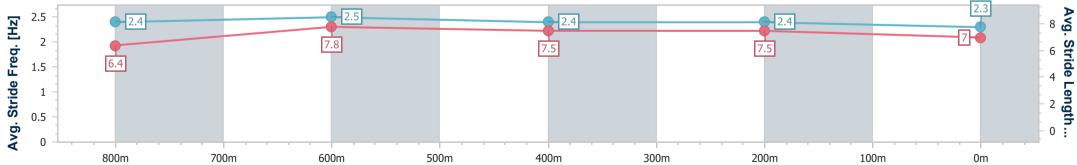

# Sunshine Coast QLD Professional

Race 6: COASTLINE BMW 3 SERIES OPEN Handicap - 1000m 28 January 2023 - 15:13

Track Rating: Good 4, Weather: Fine, Rail Position: True

| Section                | Overall                  | 800m                     | 600m                     | 400m                     | 200m                     |
|------------------------|--------------------------|--------------------------|--------------------------|--------------------------|--------------------------|
| Section Times          | 0:58.28 [6]<br>(0:13.33) | 0:44.95 [6]<br>(0:10.36) | 0:34.59 [6]<br>(0:11.03) | 0:23.56 [6]<br>(0:11.27) | 0:12.29 [8]<br>(0:12.29) |
| Average Speed [km/h]   | 53.8                     | 69.2                     | 64.5                     | 64.1                     | 58.2                     |
| Top Speed [km/h]       | 72.0                     | 72.1                     | 68.9                     | 65.5                     | 63.6                     |
| Avg. Dist. to Rail [m] | 1.4                      | 1.2                      | 1.0                      | 1.2                      | 1.3                      |
| Avg. Stride Freq. [Hz] | 2.4                      | 2.5                      | 2.4                      | 2.4                      | 2.4                      |
| Avg. Stride Length [m] | 6.2                      | 7.8                      | 7.6                      | 7.4                      | 6.9                      |