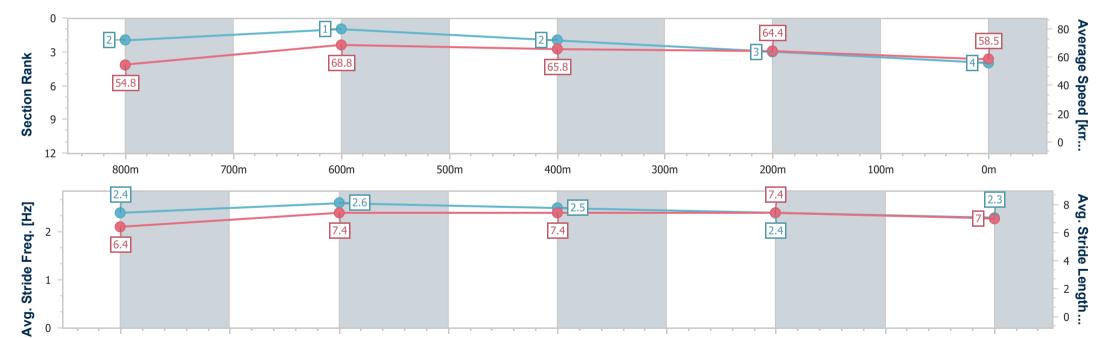

# Sunshine Coast QLD Professional

Race 6: COASTLINE BMW 3 SERIES OPEN Handicap - 1000m

28 January 2023 - 15:13 Track Rating: Good 4, Weather: Fine, Rail Position: True

100m

0m

data processed by

Page 5/9

| Sect          | lion        | Overall                  | 800m                     | 600m                     | 400m                     | 200m                     |
|---------------|-------------|--------------------------|--------------------------|--------------------------|--------------------------|--------------------------|
| Section       | Times       | 0:57.91 [4]<br>(0:13.11) | 0:44.80 [2]<br>(0:10.45) | 0:34.35 [1]<br>(0:10.97) | 0:23.38 [2]<br>(0:11.19) | 0:12.19 [3]<br>(0:12.19) |
| Average Spe   | eed [km/h]  | 54.8                     | 68.8                     | 65.8                     | 64.4                     | 58.5                     |
| Top Spee      | d [km/h]    | 72.2                     | 72.2                     | 69.1                     | 66.5                     | 63.6                     |
| Avg. Dist. t  | to Rail [m] | 6.0                      | 1.8                      | 0.6                      | 3.3                      | 4.5                      |
| Avg. Stride   | Freq. [Hz]  | 2.4                      | 2.6                      | 2.5                      | 2.4                      | 2.3                      |
| Avg. Stride I | Length [m]  | 6.4                      | 7.4                      | 7.4                      | 7.4                      | 7.0                      |