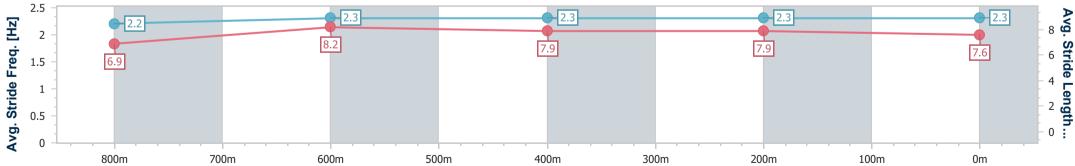

| Section                | Overall                  | 800m                     | 600m                     | 400m                     | 200m                     |
|------------------------|--------------------------|--------------------------|--------------------------|--------------------------|--------------------------|
| Section Times          | 0:57.16 [2]<br>(0:13.11) | 0:44.05 [3]<br>(0:10.54) | 0:33.51 [4]<br>(0:10.85) | 0:22.66 [3]<br>(0:11.07) | 0:11.59 [1]<br>(0:11.59) |
| Average Speed [km/h]   | 54.7                     | 68.6                     | 66.7                     | 65.3                     | 62.1                     |
| Top Speed [km/h]       | 72.5                     | 72.5                     | 69.0                     | 67.7                     | 64.6                     |
| Avg. Dist. to Rail [m] | 7.1                      | 3.4                      | 0.8                      | 3.3                      | 5.2                      |
| Avg. Stride Freq. [Hz] | 2.2                      | 2.3                      | 2.3                      | 2.3                      | 2.3                      |
| Avg. Stride Length [m] | 6.9                      | 8.2                      | 7.9                      | 7.9                      | 7.6                      |