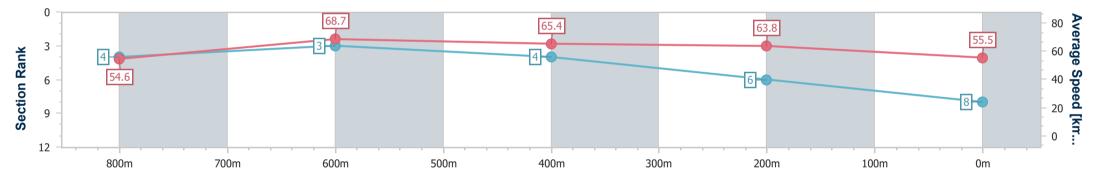

# Sunshine Coast QLD Professional

Race 6: COASTLINE BMW 3 SERIES OPEN Handicap - 1000m

28 January 2023 - 15:13 Track Rating: Good 4, Weather: Fine, Rail Position: True

| Section                | Overall                  | 800m                     | 600m                     | 400m                     | 200m                     |
|------------------------|--------------------------|--------------------------|--------------------------|--------------------------|--------------------------|
| Section Times          | 0:58.77 [8]<br>(0:13.10) | 0:45.67 [4]<br>(0:10.47) | 0:35.20 [3]<br>(0:10.91) | 0:24.29 [4]<br>(0:11.34) | 0:12.95 [6]<br>(0:12.95) |
| Average Speed [km/h]   | 54.6                     | 68.7                     | 65.4                     | 63.8                     | 55.5                     |
| Top Speed [km/h]       | 72.2                     | 72.4                     | 69.0                     | 65.4                     | 63.0                     |
| Avg. Dist. to Rail [m] | 4.4                      | 1.6                      | 1.5                      | 1.4                      | 3.0                      |
| Avg. Stride Freq. [Hz] | 2.3                      | 2.4                      | 2.3                      | 2.3                      | 2.1                      |
| Avg. Stride Length [m] | 6.6                      | 8.1                      | 7.9                      | 7.8                      | 7.4                      |