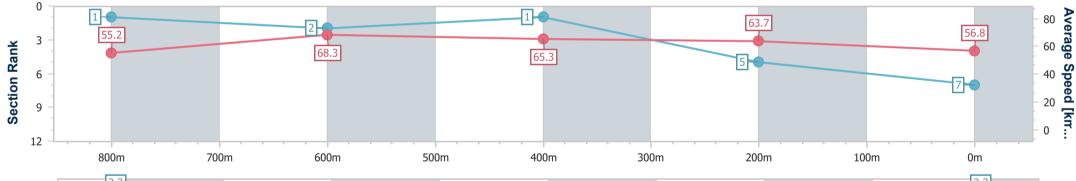

# Sunshine Coast QLD Professional

Race 6: COASTLINE BMW 3 SERIES OPEN Handicap - 1000m

28 January 2023 - 15:13 Track Rating: Good 4, Weather: Fine, Rail Position: True

| Section                | Overall                  | 800m                     | 600m                     | 400m                     | 200m                     |
|------------------------|--------------------------|--------------------------|--------------------------|--------------------------|--------------------------|
| Section Times          | 0:58.44 [7]<br>(0:12.98) | 0:45.46 [1]<br>(0:10.55) | 0:34.91 [2]<br>(0:10.96) | 0:23.95 [1]<br>(0:11.35) | 0:12.60 [5]<br>(0:12.60) |
| Average Speed [km/h]   | 55.2                     | 68.3                     | 65.3                     | 63.7                     | 56.8                     |
| Top Speed [km/h]       | 73.0                     | 72.9                     | 67.3                     | 66.6                     | 63.2                     |
| Avg. Dist. to Rail [m] | 4.7                      | 1.3                      | 0.3                      | 1.1                      | 2.5                      |
| Avg. Stride Freq. [Hz] | 2.3                      | 2.5                      | 2.4                      | 2.4                      | 2.3                      |
| Avg. Stride Length [m] | 6.6                      | 7.7                      | 7.5                      | 7.2                      | 6.8                      |