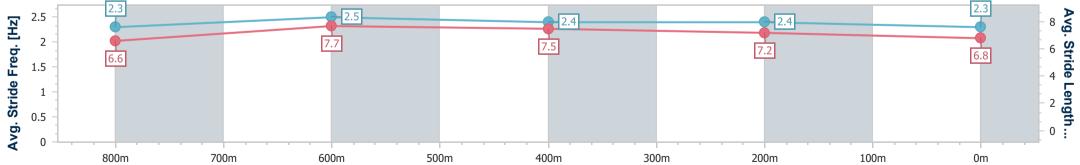

# Sunshine Coast QLD Professional

Race 6: COASTLINE BMW 3 SERIES OPEN Handicap - 1000m

28 January 2023 - 15:13 Track Rating: Good 4, Weather: Fine, Rail Position: True

| Section                | Overall                  | 800m                     | 600m                     | 400m                     | 200m                     |
|------------------------|--------------------------|--------------------------|--------------------------|--------------------------|--------------------------|
| Section Times          | 0:58.77 [8]<br>(0:13.10) | 0:45.67 [4]<br>(0:10.47) | 0:35.20 [3]<br>(0:10.91) | 0:24.29 [4]<br>(0:11.34) | 0:12.95 [6]<br>(0:12.95) |
| Average Speed [km/h]   | 54.6                     | 68.7                     | 65.4                     | 63.8                     | 55.5                     |
| Top Speed [km/h]       | 72.2                     | 72.4                     | 69.0                     | 65.4                     | 63.0                     |
| Avg. Dist. to Rail [m] | 4.4                      | 1.6                      | 1.5                      | 1.4                      | 3.0                      |
| Avg. Stride Freq. [Hz] | 2.3                      | 2.4                      | 2.3                      | 2.3                      | 2.1                      |
| Avg. Stride Length [m] | 6.6                      | 8.1                      | 7.9                      | 7.8                      | 7.4                      |