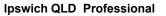

Race 4: THE BARN FAMILY RESTAURANT Class 4 Handicap -

Page 3/7

data processed by

02 February 2023 - 15:18 Track Rating: Soft 5, Weather: Fine, Rail Position: True Entire Course

| Section                | Overall                  | 1000m                    | 800m                     | 600m                     | 400m                     | 200m                     |  |  |  |  |
|------------------------|--------------------------|--------------------------|--------------------------|--------------------------|--------------------------|--------------------------|--|--|--|--|
| Section Times          | 1:01.08 [2]<br>(0:06.11) | 0:54.97 [3]<br>(0:11.38) | 0:43.59 [5]<br>(0:10.63) | 0:32.96 [5]<br>(0:10.95) | 0:22.01 [5]<br>(0:10.88) | 0:11.13 [3]<br>(0:11.13) |  |  |  |  |
| Average Speed [km/h]   | 47.3                     | 63.6                     | 67.8                     | 66.3                     | 67.1                     | 64.7                     |  |  |  |  |
| Top Speed [km/h]       | 56.1                     | 67.1                     | 69.2                     | 67.1                     | 67.7                     | 66.9                     |  |  |  |  |
| Avg. Dist. to Rail [m] | 15.8                     | 3.6                      | 0.3                      | 2.0                      | 4.2                      | 6.3                      |  |  |  |  |
| Avg. Stride Freq. [Hz] | 1.9                      | 2.3                      | 2.3                      | 2.3                      | 2.4                      | 2.3                      |  |  |  |  |
| Avg. Stride Length [m] | 6.8                      | 7.7                      | 8.2                      | 8.0                      | 7.9                      | 7.9                      |  |  |  |  |