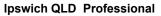

Race 4: THE BARN FAMILY RESTAURANT Class 4 Handicap -1080m

02 February 2023 - 15:18 Track Rating: Soft 5, Weather: Fine, Rail Position: True Entire Course

| Section                | Overall                  | 1000m                    | 800m                     | 600m                     | 400m                     | 200m                     |  |  |  |  |
|------------------------|--------------------------|--------------------------|--------------------------|--------------------------|--------------------------|--------------------------|--|--|--|--|
| Section Times          | 1:02.43 [6]<br>(0:06.36) | 0:56.07 [6]<br>(0:11.41) | 0:44.66 [6]<br>(0:10.64) | 0:34.02 [6]<br>(0:10.86) | 0:23.16 [6]<br>(0:11.10) | 0:12.06 [6]<br>(0:12.06) |  |  |  |  |
| Average Speed [km/h]   | 45.5                     | 63.1                     | 67.3                     | 66.2                     | 65.1                     | 59.7                     |  |  |  |  |
| Top Speed [km/h]       | 56.8                     | 65.4                     | 68.3                     | 67.5                     | 66.0                     | 63.8                     |  |  |  |  |
| Avg. Dist. to Rail [m] | 14.7                     | 2.5                      | 1.4                      | 0.5                      | 1.2                      | 0.6                      |  |  |  |  |
| Avg. Stride Freq. [Hz] | 2.1                      | 2.5                      | 2.6                      | 2.5                      | 2.6                      | 2.4                      |  |  |  |  |
| Avg. Stride Length [m] | 6.0                      | 6.8                      | 7.3                      | 7.3                      | 7.1                      | 6.8                      |  |  |  |  |