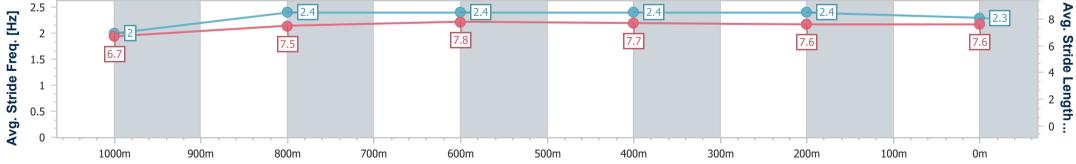

Race 4: THE BARN FAMILY RESTAURANT Class 4 Handicap -1080m

Page 4/7

data processed by

02 February 2023 - 15:18 Track Rating: Soft 5, Weather: Fine, Rail Position: True Entire Course

| Section                | Overall                  | 1000m                    | 800m                     | 600m                     | 400m                     | 200m                     |  |  |  |  |
|------------------------|--------------------------|--------------------------|--------------------------|--------------------------|--------------------------|--------------------------|--|--|--|--|
| Section Times          | 1:01.14 [3]<br>(0:06.14) | 0:55.00 [4]<br>(0:11.30) | 0:43.70 [4]<br>(0:10.65) | 0:33.05 [4]<br>(0:10.94) | 0:22.11 [4]<br>(0:10.97) | 0:11.14 [4]<br>(0:11.14) |  |  |  |  |
| Average Speed [km/h]   | 47.1                     | 63.8                     | 67.2                     | 65.5                     | 66.1                     | 64.6                     |  |  |  |  |
| Top Speed [km/h]       | 58.2                     | 65.7                     | 68.2                     | 66.7                     | 66.8                     | 66.5                     |  |  |  |  |
| Avg. Dist. to Rail [m] | 12.1                     | 2.9                      | 1.3                      | 0.9                      | 2.1                      | 3.0                      |  |  |  |  |
| Avg. Stride Freq. [Hz] | 2.0                      | 2.4                      | 2.4                      | 2.4                      | 2.4                      | 2.3                      |  |  |  |  |
| Avg. Stride Length [m] | 6.7                      | 7.5                      | 7.8                      | 7.7                      | 7.6                      | 7.6                      |  |  |  |  |