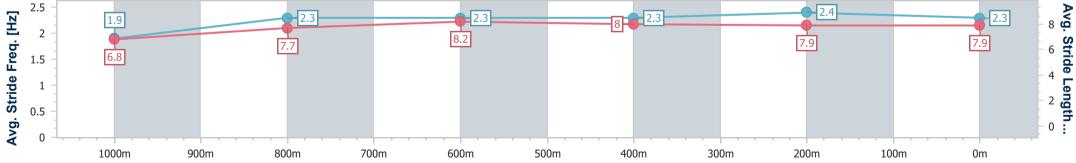

Race 4: THE BARN FAMILY RESTAURANT Class 4 Handicap -

Page 3/7

data processed by

02 February 2023 - 15:18 Track Rating: Soft 5, Weather: Fine, Rail Position: True Entire Course

| Section                | Overall                  | 1000m                    | 800m                     | 600m                     | 400m                     | 200m                     |  |  |  |  |
|------------------------|--------------------------|--------------------------|--------------------------|--------------------------|--------------------------|--------------------------|--|--|--|--|
| Section Times          | 1:01.08 [2]<br>(0:06.11) | 0:54.97 [3]<br>(0:11.38) | 0:43.59 [5]<br>(0:10.63) | 0:32.96 [5]<br>(0:10.95) | 0:22.01 [5]<br>(0:10.88) | 0:11.13 [3]<br>(0:11.13) |  |  |  |  |
| Average Speed [km/h]   | 47.3                     | 63.6                     | 67.8                     | 66.3                     | 67.1                     | 64.7                     |  |  |  |  |
| Top Speed [km/h]       | 56.1                     | 67.1                     | 69.2                     | 67.1                     | 67.7                     | 66.9                     |  |  |  |  |
| Avg. Dist. to Rail [m] | 15.8                     | 3.6                      | 0.3                      | 2.0                      | 4.2                      | 6.3                      |  |  |  |  |
| Avg. Stride Freq. [Hz] | 1.9                      | 2.3                      | 2.3                      | 2.3                      | 2.4                      | 2.3                      |  |  |  |  |
| Avg. Stride Length [m] | 6.8                      | 7.7                      | 8.2                      | 8.0                      | 7.9                      | 7.9                      |  |  |  |  |