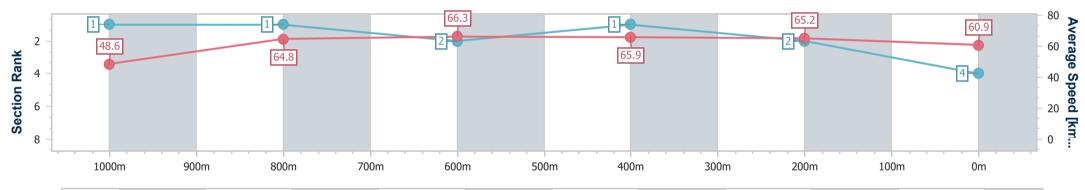

Race 4: THE BARN FAMILY RESTAURANT Class 4 Handicap -

02 February 2023 - 15:18 Track Rating: Soft 5, Weather: Fine, Rail Position: True Entire Course

| Section                | Overall                  | 1000m                    | 800m                     | 600m                     | 400m                     | 200m                     |  |  |
|------------------------|--------------------------|--------------------------|--------------------------|--------------------------|--------------------------|--------------------------|--|--|
| Section Times          | 1:01.65 [4]<br>(0:05.93) | 0:55.72 [1]<br>(0:11.14) | 0:44.58 [1]<br>(0:10.80) | 0:33.78 [2]<br>(0:10.88) | 0:22.90 [1]<br>(0:11.08) | 0:11.82 [2]<br>(0:11.82) |  |  |
| Average Speed [km/h]   | 48.6                     | 64.8                     | 66.3                     | 65.9                     | 65.2                     | 60.9                     |  |  |
| Top Speed [km/h]       | 58.9                     | 66.6                     | 66.8                     | 66.8                     | 66.5                     | 63.5                     |  |  |
| Avg. Dist. to Rail [m] | 13.9                     | 3.6                      | 1.7                      | 1.1                      | 1.0                      | 1.4                      |  |  |
| Avg. Stride Freq. [Hz] | 2.1                      | 2.5                      | 2.5                      | 2.5                      | 2.5                      | 2.4                      |  |  |
| Avg. Stride Length [m] | 6.4                      | 7.1                      | 7.4                      | 7.4                      | 7.2                      | 7.0                      |  |  |