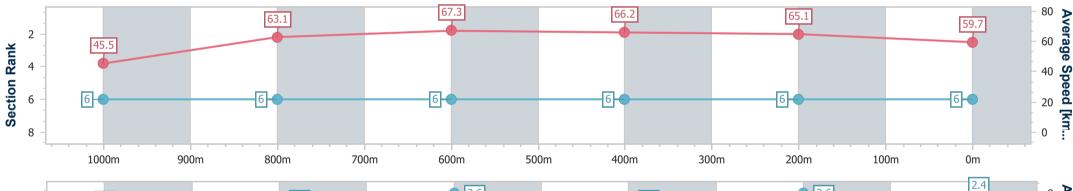

Race 4: THE BARN FAMILY RESTAURANT Class 4 Handicap -1080m

02 February 2023 - 15:18 Track Rating: Soft 5, Weather: Fine, Rail Position: True Entire Course

| Section                | Overall                  | 1000m                    | 800m                     | 600m                     | 400m                     | 200m                     |  |  |  |  |
|------------------------|--------------------------|--------------------------|--------------------------|--------------------------|--------------------------|--------------------------|--|--|--|--|
| Section Times          | 1:02.43 [6]<br>(0:06.36) | 0:56.07 [6]<br>(0:11.41) | 0:44.66 [6]<br>(0:10.64) | 0:34.02 [6]<br>(0:10.86) | 0:23.16 [6]<br>(0:11.10) | 0:12.06 [6]<br>(0:12.06) |  |  |  |  |
| Average Speed [km/h]   | 45.5                     | 63.1                     | 67.3                     | 66.2                     | 65.1                     | 59.7                     |  |  |  |  |
| Top Speed [km/h]       | 56.8                     | 65.4                     | 68.3                     | 67.5                     | 66.0                     | 63.8                     |  |  |  |  |
| Avg. Dist. to Rail [m] | 14.7                     | 2.5                      | 1.4                      | 0.5                      | 1.2                      | 0.6                      |  |  |  |  |
| Avg. Stride Freq. [Hz] | 2.1                      | 2.5                      | 2.6                      | 2.5                      | 2.6                      | 2.4                      |  |  |  |  |
| Avg. Stride Length [m] | 6.0                      | 6.8                      | 7.3                      | 7.3                      | 7.1                      | 6.8                      |  |  |  |  |