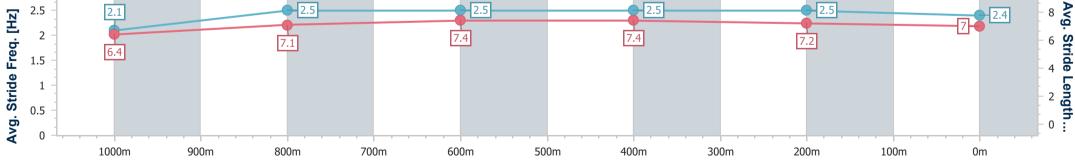

Race 4: THE BARN FAMILY RESTAURANT Class 4 Handicap -

02 February 2023 - 15:18 Track Rating: Soft 5, Weather: Fine, Rail Position: True Entire Course

| Section                | Overall                  | 1000m                    | 800m                     | 600m                     | 400m                     | 200m                     |  |  |  |  |
|------------------------|--------------------------|--------------------------|--------------------------|--------------------------|--------------------------|--------------------------|--|--|--|--|
| Section Times          | 1:00.93 [1]<br>(0:06.14) | 0:54.79 [4]<br>(0:11.07) | 0:43.72 [2]<br>(0:10.69) | 0:33.03 [1]<br>(0:10.96) | 0:22.07 [2]<br>(0:10.85) | 0:11.22 [1]<br>(0:11.22) |  |  |  |  |
| Average Speed [km/h]   | 47.1                     | 64.8                     | 66.8                     | 65.8                     | 66.7                     | 64.3                     |  |  |  |  |
| Top Speed [km/h]       | 59.0                     | 66.3                     | 67.4                     | 66.8                     | 67.3                     | 66.6                     |  |  |  |  |
| Avg. Dist. to Rail [m] | 10.4                     | 2.4                      | 2.1                      | 0.5                      | 2.1                      | 4.3                      |  |  |  |  |
| Avg. Stride Freq. [Hz] | 2.2                      | 2.5                      | 2.5                      | 2.4                      | 2.5                      | 2.4                      |  |  |  |  |
| Avg. Stride Length [m] | 6.1                      | 7.3                      | 7.5                      | 7.5                      | 7.4                      | 7.4                      |  |  |  |  |