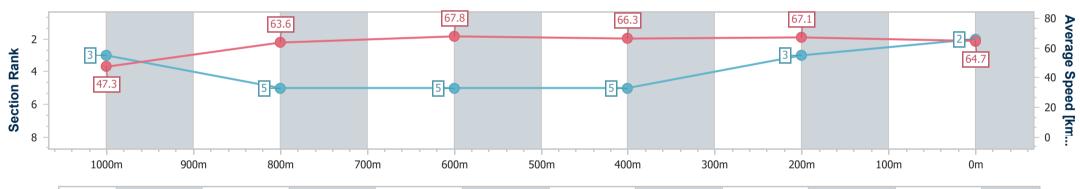

Race 4: THE BARN FAMILY RESTAURANT Class 4 Handicap -

Page 3/7

data processed by

02 February 2023 - 15:18 Track Rating: Soft 5, Weather: Fine, Rail Position: True Entire Course

| Section                | Overall                  | 1000m                    | 800m                     | 600m                     | 400m                     | 200m                     |  |  |  |  |
|------------------------|--------------------------|--------------------------|--------------------------|--------------------------|--------------------------|--------------------------|--|--|--|--|
| Section Times          | 1:01.08 [2]<br>(0:06.11) | 0:54.97 [3]<br>(0:11.38) | 0:43.59 [5]<br>(0:10.63) | 0:32.96 [5]<br>(0:10.95) | 0:22.01 [5]<br>(0:10.88) | 0:11.13 [3]<br>(0:11.13) |  |  |  |  |
| Average Speed [km/h]   | 47.3                     | 63.6                     | 67.8                     | 66.3                     | 67.1                     | 64.7                     |  |  |  |  |
| Top Speed [km/h]       | 56.1                     | 67.1                     | 69.2                     | 67.1                     | 67.7                     | 66.9                     |  |  |  |  |
| Avg. Dist. to Rail [m] | 15.8                     | 3.6                      | 0.3                      | 2.0                      | 4.2                      | 6.3                      |  |  |  |  |
| Avg. Stride Freq. [Hz] | 1.9                      | 2.3                      | 2.3                      | 2.3                      | 2.4                      | 2.3                      |  |  |  |  |
| Avg. Stride Length [m] | 6.8                      | 7.7                      | 8.2                      | 8.0                      | 7.9                      | 7.9                      |  |  |  |  |