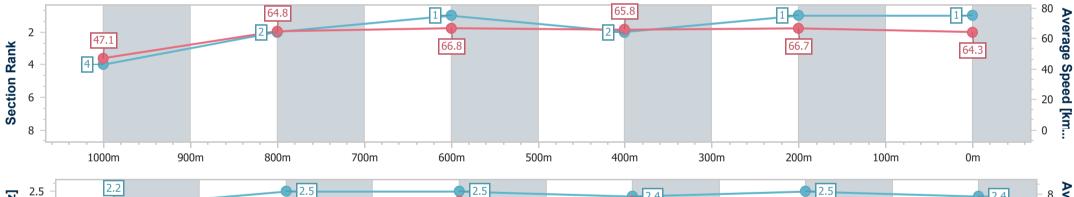

Race 4: THE BARN FAMILY RESTAURANT Class 4 Handicap -

02 February 2023 - 15:18 Track Rating: Soft 5, Weather: Fine, Rail Position: True Entire Course

| Section                | Overall                  | 1000m                    | 800m                     | 600m                     | 400m                     | 200m                     |  |  |  |  |
|------------------------|--------------------------|--------------------------|--------------------------|--------------------------|--------------------------|--------------------------|--|--|--|--|
| Section Times          | 1:00.93 [1]<br>(0:06.14) | 0:54.79 [4]<br>(0:11.07) | 0:43.72 [2]<br>(0:10.69) | 0:33.03 [1]<br>(0:10.96) | 0:22.07 [2]<br>(0:10.85) | 0:11.22 [1]<br>(0:11.22) |  |  |  |  |
| Average Speed [km/h]   | 47.1                     | 64.8                     | 66.8                     | 65.8                     | 66.7                     | 64.3                     |  |  |  |  |
| Top Speed [km/h]       | 59.0                     | 66.3                     | 67.4                     | 66.8                     | 67.3                     | 66.6                     |  |  |  |  |
| Avg. Dist. to Rail [m] | 10.4                     | 2.4                      | 2.1                      | 0.5                      | 2.1                      | 4.3                      |  |  |  |  |
| Avg. Stride Freq. [Hz] | 2.2                      | 2.5                      | 2.5                      | 2.4                      | 2.5                      | 2.4                      |  |  |  |  |
| Avg. Stride Length [m] | 6.1                      | 7.3                      | 7.5                      | 7.5                      | 7.4                      | 7.4                      |  |  |  |  |