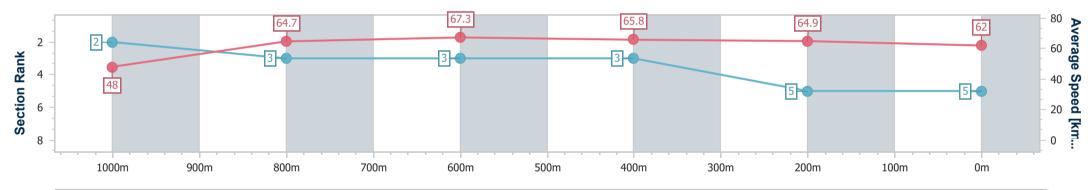

Race 4: THE BARN FAMILY RESTAURANT Class 4 Handicap - 1080m

02 February 2023 - 15:18 Track Rating: Soft 5, Weather: Fine, Rail Position: True Entire Course

| Section                | Overall                  | 1000m                    | 800m                     | 600m                     | 400m                     | 200m                     |  |  |  |  |
|------------------------|--------------------------|--------------------------|--------------------------|--------------------------|--------------------------|--------------------------|--|--|--|--|
| Section Times          | 1:01.74 [5]<br>(0:06.02) | 0:55.72 [2]<br>(0:11.15) | 0:44.57 [3]<br>(0:10.69) | 0:33.88 [3]<br>(0:10.99) | 0:22.89 [3]<br>(0:11.28) | 0:11.61 [5]<br>(0:11.61) |  |  |  |  |
| Average Speed [km/h]   | 48.0                     | 64.7                     | 67.3                     | 65.8                     | 64.9                     | 62.0                     |  |  |  |  |
| Top Speed [km/h]       | 58.7                     | 67.1                     | 68.0                     | 67.1                     | 65.3                     | 65.0                     |  |  |  |  |
| Avg. Dist. to Rail [m] | 11.6                     | 2.7                      | 0.5                      | 1.2                      | 4.3                      | 5.1                      |  |  |  |  |
| Avg. Stride Freq. [Hz] | 2.2                      | 2.6                      | 2.6                      | 2.6                      | 2.5                      | 2.5                      |  |  |  |  |
| Avg. Stride Length [m] | 6.1                      | 7.0                      | 7.2                      | 7.2                      | 7.1                      | 6.8                      |  |  |  |  |