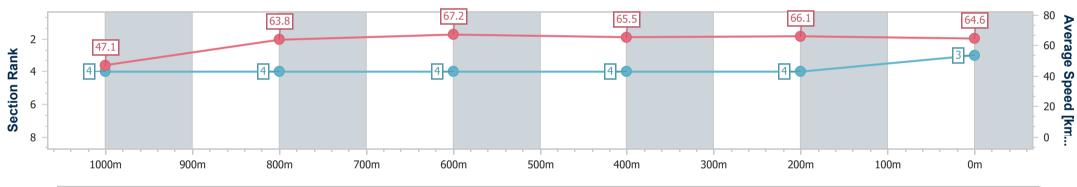

Race 4: THE BARN FAMILY RESTAURANT Class 4 Handicap -1080m

Page 4/7

data processed by

02 February 2023 - 15:18 Track Rating: Soft 5, Weather: Fine, Rail Position: True Entire Course

| Section                | Overall                  | 1000m                    | 800m                     | 600m                     | 400m                     | 200m                     |  |  |  |  |
|------------------------|--------------------------|--------------------------|--------------------------|--------------------------|--------------------------|--------------------------|--|--|--|--|
| Section Times          | 1:01.14 [3]<br>(0:06.14) | 0:55.00 [4]<br>(0:11.30) | 0:43.70 [4]<br>(0:10.65) | 0:33.05 [4]<br>(0:10.94) | 0:22.11 [4]<br>(0:10.97) | 0:11.14 [4]<br>(0:11.14) |  |  |  |  |
| Average Speed [km/h]   | 47.1                     | 63.8                     | 67.2                     | 65.5                     | 66.1                     | 64.6                     |  |  |  |  |
| Top Speed [km/h]       | 58.2                     | 65.7                     | 68.2                     | 66.7                     | 66.8                     | 66.5                     |  |  |  |  |
| Avg. Dist. to Rail [m] | 12.1                     | 2.9                      | 1.3                      | 0.9                      | 2.1                      | 3.0                      |  |  |  |  |
| Avg. Stride Freq. [Hz] | 2.0                      | 2.4                      | 2.4                      | 2.4                      | 2.4                      | 2.3                      |  |  |  |  |
| Avg. Stride Length [m] | 6.7                      | 7.5                      | 7.8                      | 7.7                      | 7.6                      | 7.6                      |  |  |  |  |