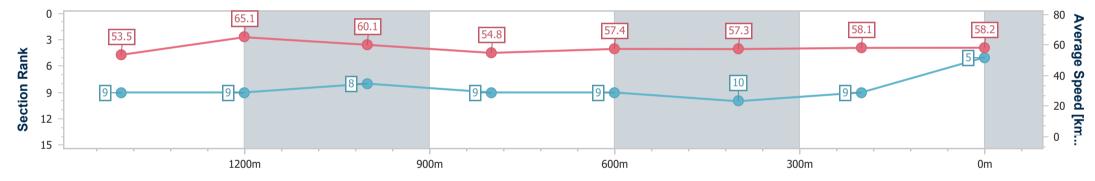

Race 4: MNP SECURITY BENCHMARK 62 Handicap - 1625m 04 February 2023 - 19:20

Track Rating: Good 4, Weather: Fine, Rail Position: True Entire Course

| Section                | Overall                  | 1400m                    | 1200m                    | 1000m                    | 800m                     | 600m                     | 400m                      | 200m                     |  |  |
|------------------------|--------------------------|--------------------------|--------------------------|--------------------------|--------------------------|--------------------------|---------------------------|--------------------------|--|--|
| Section Times          | 1:41.54 [5]<br>(0:15.16) | 1:26.38 [9]<br>(0:10.92) | 1:15.46 [9]<br>(0:11.97) | 1:03.49 [8]<br>(0:13.22) | 0:50.27 [9]<br>(0:12.76) | 0:37.51 [9]<br>(0:12.76) | 0:24.75 [10]<br>(0:12.42) | 0:12.33 [9]<br>(0:12.33) |  |  |
| Average Speed [km/h]   | 53.5                     | 65.1                     | 60.1                     | 54.8                     | 57.4                     | 57.3                     | 58.1                      | 58.2                     |  |  |
| Top Speed [km/h]       | 68.0                     | 67.4                     | 63.8                     | 56.7                     | 60.5                     | 60.5                     | 58.9                      | 59.0                     |  |  |
| Avg. Dist. to Rail [m] | 4.5                      | 2.5                      | 0.4                      | 1.3                      | 5.0                      | 3.1                      | 0.7                       | 0.7                      |  |  |
| Avg. Stride Freq. [Hz] | 2.3                      | 2.4                      | 2.3                      | 2.2                      | 2.3                      | 2.3                      | 2.3                       | 2.3                      |  |  |
| Avg. Stride Length [m] | 6.6                      | 7.6                      | 7.3                      | 6.9                      | 7.0                      | 7.0                      | 6.9                       | 7.0                      |  |  |