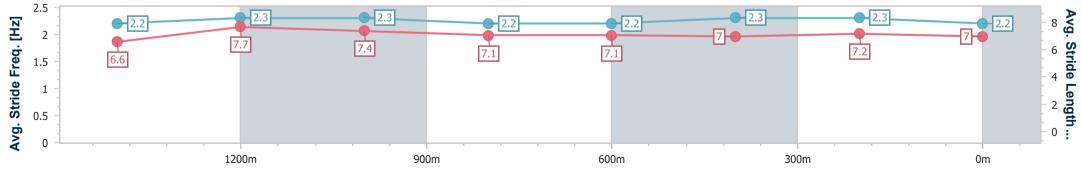

#### Toowoomba QLD Professional

Race 4: MNP SECURITY BENCHMARK 62 Handicap - 1625m 04 February 2023 - 19:20

Track Rating: Good 4, Weather: Fine, Rail Position: True Entire Course

| Section                | Overall                  | 1400m                    | 1200m                    | 1000m                    | 800m                     | 600m                     | 400m                     | 200m                     |  |  |
|------------------------|--------------------------|--------------------------|--------------------------|--------------------------|--------------------------|--------------------------|--------------------------|--------------------------|--|--|
| Section Times          | 1:42.14 [8]<br>(0:14.87) | 1:27.27 [4]<br>(0:10.78) | 1:16.49 [4]<br>(0:12.21) | 1:04.28 [5]<br>(0:13.24) | 0:51.04 [6]<br>(0:12.71) | 0:38.33 [5]<br>(0:12.65) | 0:25.68 [5]<br>(0:12.43) | 0:13.25 [4]<br>(0:13.25) |  |  |
| Average Speed [km/h]   | 54.4                     | 65.3                     | 58.8                     | 54.3                     | 57.0                     | 57.1                     | 57.8                     | 54.3                     |  |  |
| Top Speed [km/h]       | 67.8                     | 67.4                     | 62.7                     | 56.2                     | 60.0                     | 59.4                     | 58.7                     | 56.4                     |  |  |
| Avg. Dist. to Rail [m] | 3.8                      | 4.1                      | 0.7                      | 0.6                      | 2.0                      | 0.7                      | 0.6                      | 1.3                      |  |  |
| Avg. Stride Freq. [Hz] | 2.2                      | 2.3                      | 2.2                      | 2.1                      | 2.2                      | 2.2                      | 2.3                      | 2.2                      |  |  |
| Avg. Stride Length [m] | 7.0                      | 8.0                      | 7.6                      | 7.3                      | 7.1                      | 7.2                      | 7.1                      | 6.9                      |  |  |