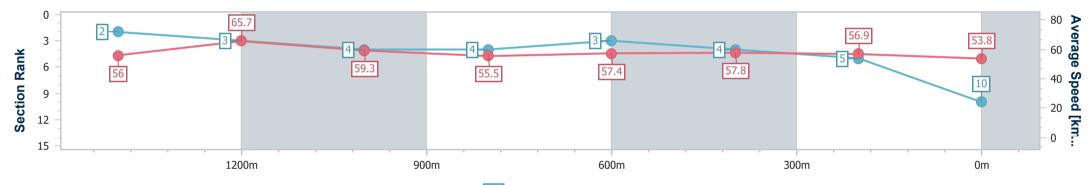

| Section                | Overall                   | 1400m                    | 1200m                    | 1000m                    | 800m                     | 600m                     | 400m                     | 200m                     |  |  |  |
|------------------------|---------------------------|--------------------------|--------------------------|--------------------------|--------------------------|--------------------------|--------------------------|--------------------------|--|--|--|
| Section Times          | 1:42.29 [10]<br>(0:14.54) | 1:27.75 [2]<br>(0:11.02) | 1:16.73 [3]<br>(0:12.18) | 1:04.55 [4]<br>(0:13.10) | 0:51.45 [4]<br>(0:12.67) | 0:38.78 [3]<br>(0:12.65) | 0:26.13 [4]<br>(0:12.79) | 0:13.34 [5]<br>(0:13.34) |  |  |  |
| Average Speed [km/h]   | 56.0                      | 65.7                     | 59.3                     | 55.5                     | 57.4                     | 57.8                     | 56.9                     | 53.8                     |  |  |  |
| Top Speed [km/h]       | 70.6                      | 68.7                     | 61.9                     | 56.7                     | 59.8                     | 59.4                     | 57.9                     | 55.8                     |  |  |  |
| Avg. Dist. to Rail [m] | 4.3                       | 1.5                      | 2.2                      | 2.9                      | 3.0                      | 2.7                      | 3.4                      | 3.9                      |  |  |  |
| Avg. Stride Freq. [Hz] | 2.3                       | 2.4                      | 2.3                      | 2.2                      | 2.3                      | 2.4                      | 2.4                      | 2.3                      |  |  |  |
| Avg. Stride Length [m] | 6.8                       | 7.6                      | 7.2                      | 6.9                      | 6.8                      | 6.8                      | 6.6                      | 6.4                      |  |  |  |