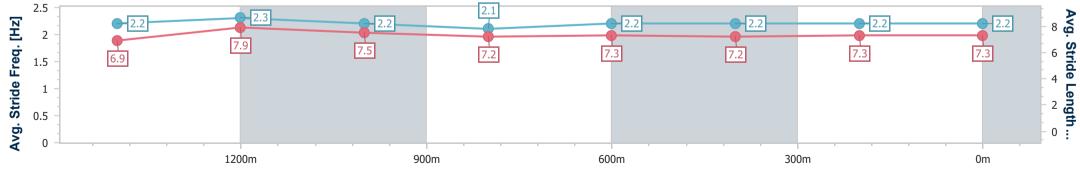

#### Toowoomba QLD Professional

Race 4: MNP SECURITY BENCHMARK 62 Handicap - 1625m 04 February 2023 - 19:20

Track Rating: Good 4, Weather: Fine, Rail Position: True Entire Course

| Section                | Overall                  | 1400m                    | 1200m                    | 1000m                    | 800m                     | 600m                     | 400m                     | 200m                     |  |  |
|------------------------|--------------------------|--------------------------|--------------------------|--------------------------|--------------------------|--------------------------|--------------------------|--------------------------|--|--|
| Section Times          | 1:40.96 [2]<br>(0:14.56) | 1:26.40 [3]<br>(0:10.73) | 1:15.67 [1]<br>(0:12.08) | 1:03.59 [1]<br>(0:13.16) | 0:50.43 [2]<br>(0:12.79) | 0:37.64 [2]<br>(0:12.77) | 0:24.87 [2]<br>(0:12.42) | 0:12.45 [1]<br>(0:12.45) |  |  |
| Average Speed [km/h]   | 55.9                     | 67.4                     | 59.8                     | 55.2                     | 57.1                     | 57.4                     | 58.2                     | 57.8                     |  |  |
| Top Speed [km/h]       | 70.6                     | 70.6                     | 63.0                     | 55.8                     | 58.7                     | 59.7                     | 58.9                     | 58.9                     |  |  |
| Avg. Dist. to Rail [m] | 4.5                      | 1.0                      | 2.7                      | 2.4                      | 3.8                      | 3.3                      | 1.3                      | 3.1                      |  |  |
| Avg. Stride Freq. [Hz] | 2.2                      | 2.3                      | 2.2                      | 2.1                      | 2.2                      | 2.2                      | 2.2                      | 2.2                      |  |  |
| Avg. Stride Length [m] | 6.9                      | 7.9                      | 7.5                      | 7.2                      | 7.3                      | 7.2                      | 7.3                      | 7.3                      |  |  |