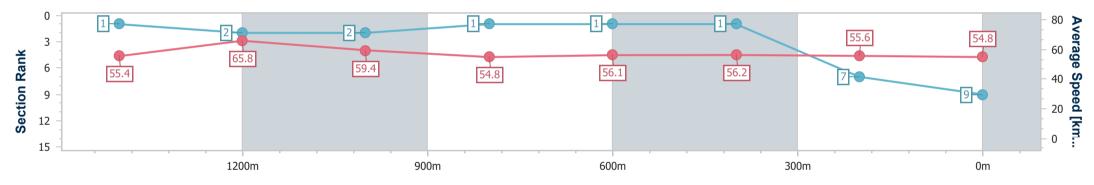

#### Toowoomba QLD Professional

Race 4: MNP SECURITY BENCHMARK 62 Handicap - 1625m 04 February 2023 - 19:20

Track Rating: Good 4, Weather: Fine, Rail Position: True Entire Course

| Section                | Overall                  | 1400m                    | 1200m                    | 1000m                    | 800m                     | 600m                     | 400m                     | 200m                     |  |  |  |
|------------------------|--------------------------|--------------------------|--------------------------|--------------------------|--------------------------|--------------------------|--------------------------|--------------------------|--|--|--|
| Section Times          | 1:42.20 [9]<br>(0:14.55) | 1:27.65 [1]<br>(0:10.82) | 1:16.83 [2]<br>(0:12.12) | 1:04.71 [2]<br>(0:13.11) | 0:51.60 [1]<br>(0:12.77) | 0:38.83 [1]<br>(0:12.83) | 0:26.00 [1]<br>(0:12.92) | 0:13.08 [7]<br>(0:13.08) |  |  |  |
| Average Speed [km/h]   | 55.4                     | 65.8                     | 59.4                     | 54.8                     | 56.1                     | 56.2                     | 55.6                     | 54.8                     |  |  |  |
| Top Speed [km/h]       | 69.7                     | 68.2                     | 62.5                     | 55.8                     | 57.4                     | 58.6                     | 56.2                     | 55.9                     |  |  |  |
| Avg. Dist. to Rail [m] | 2.3                      | 2.1                      | 0.5                      | 0.5                      | 0.9                      | 0.6                      | 1.5                      | 2.6                      |  |  |  |
| Avg. Stride Freq. [Hz] | 2.3                      | 2.3                      | 2.2                      | 2.2                      | 2.3                      | 2.3                      | 2.3                      | 2.3                      |  |  |  |
| Avg. Stride Length [m] | 6.8                      | 7.8                      | 7.4                      | 6.9                      | 7.0                      | 6.8                      | 6.8                      | 6.8                      |  |  |  |