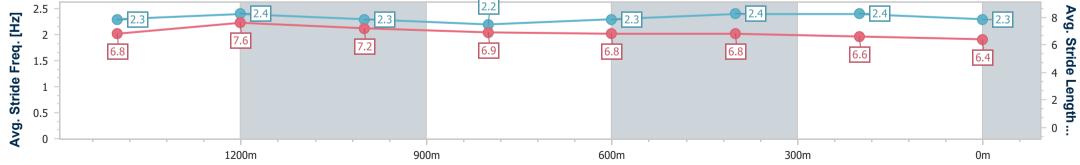

| Section                | Overall                   | 1400m                    | 1200m                    | 1000m                    | 800m                     | 600m                     | 400m                     | 200m                     |  |  |  |
|------------------------|---------------------------|--------------------------|--------------------------|--------------------------|--------------------------|--------------------------|--------------------------|--------------------------|--|--|--|
| Section Times          | 1:42.29 [10]<br>(0:14.54) | 1:27.75 [2]<br>(0:11.02) | 1:16.73 [3]<br>(0:12.18) | 1:04.55 [4]<br>(0:13.10) | 0:51.45 [4]<br>(0:12.67) | 0:38.78 [3]<br>(0:12.65) | 0:26.13 [4]<br>(0:12.79) | 0:13.34 [5]<br>(0:13.34) |  |  |  |
| Average Speed [km/h]   | 56.0                      | 65.7                     | 59.3                     | 55.5                     | 57.4                     | 57.8                     | 56.9                     | 53.8                     |  |  |  |
| Top Speed [km/h]       | 70.6                      | 68.7                     | 61.9                     | 56.7                     | 59.8                     | 59.4                     | 57.9                     | 55.8                     |  |  |  |
| Avg. Dist. to Rail [m] | 4.3                       | 1.5                      | 2.2                      | 2.9                      | 3.0                      | 2.7                      | 3.4                      | 3.9                      |  |  |  |
| Avg. Stride Freq. [Hz] | 2.3                       | 2.4                      | 2.3                      | 2.2                      | 2.3                      | 2.4                      | 2.4                      | 2.3                      |  |  |  |
| Avg. Stride Length [m] | 6.8                       | 7.6                      | 7.2                      | 6.9                      | 6.8                      | 6.8                      | 6.6                      | 6.4                      |  |  |  |