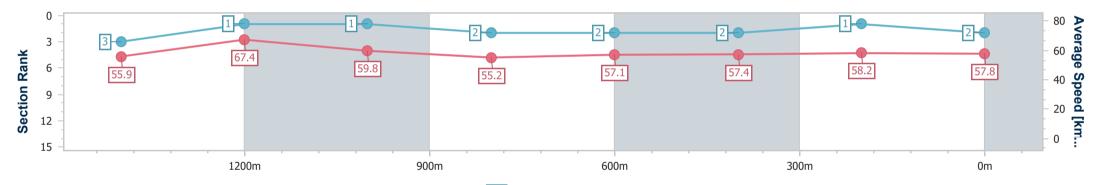

#### Toowoomba QLD Professional

Race 4: MNP SECURITY BENCHMARK 62 Handicap - 1625m 04 February 2023 - 19:20

Track Rating: Good 4, Weather: Fine, Rail Position: True Entire Course

| Section                | Overall                  | 1400m                    | 1200m                    | 1000m                    | 800m                     | 600m                     | 400m                     | 200m                     |  |  |
|------------------------|--------------------------|--------------------------|--------------------------|--------------------------|--------------------------|--------------------------|--------------------------|--------------------------|--|--|
| Section Times          | 1:40.96 [2]<br>(0:14.56) | 1:26.40 [3]<br>(0:10.73) | 1:15.67 [1]<br>(0:12.08) | 1:03.59 [1]<br>(0:13.16) | 0:50.43 [2]<br>(0:12.79) | 0:37.64 [2]<br>(0:12.77) | 0:24.87 [2]<br>(0:12.42) | 0:12.45 [1]<br>(0:12.45) |  |  |
| Average Speed [km/h]   | 55.9                     | 67.4                     | 59.8                     | 55.2                     | 57.1                     | 57.4                     | 58.2                     | 57.8                     |  |  |
| Top Speed [km/h]       | 70.6                     | 70.6                     | 63.0                     | 55.8                     | 58.7                     | 59.7                     | 58.9                     | 58.9                     |  |  |
| Avg. Dist. to Rail [m] | 4.5                      | 1.0                      | 2.7                      | 2.4                      | 3.8                      | 3.3                      | 1.3                      | 3.1                      |  |  |
| Avg. Stride Freq. [Hz] | 2.2                      | 2.3                      | 2.2                      | 2.1                      | 2.2                      | 2.2                      | 2.2                      | 2.2                      |  |  |
| Avg. Stride Length [m] | 6.9                      | 7.9                      | 7.5                      | 7.2                      | 7.3                      | 7.2                      | 7.3                      | 7.3                      |  |  |