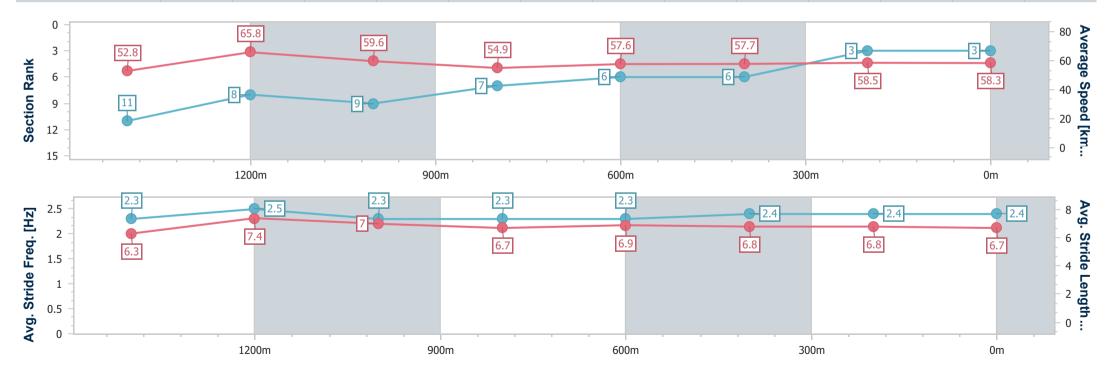

Race 4: MNP SECURITY BENCHMARK 62 Handicap - 1625m

04 February 2023 - 19:20 Track Rating: Good 4, Weather: Fine, Rail Position: True Entire Course

| Section                | Overall                  | 1400m                     | 1200m                    | 1000m                    | 800m                     | 600m                     | 400m                     | 200m                     |  |  |  |
|------------------------|--------------------------|---------------------------|--------------------------|--------------------------|--------------------------|--------------------------|--------------------------|--------------------------|--|--|--|
| Section Times          | 1:41.07 [3]<br>(0:15.36) | 1:25.71 [11]<br>(0:10.67) | 1:15.04 [8]<br>(0:12.06) | 1:02.98 [9]<br>(0:13.16) | 0:49.82 [7]<br>(0:12.53) | 0:37.29 [6]<br>(0:12.62) | 0:24.67 [6]<br>(0:12.35) | 0:12.32 [3]<br>(0:12.32) |  |  |  |
| Average Speed [km/h]   | 52.8                     | 65.8                      | 59.6                     | 54.9                     | 57.6                     | 57.7                     | 58.5                     | 58.3                     |  |  |  |
| Top Speed [km/h]       | 71.4                     | 69.5                      | 64.8                     | 56.8                     | 60.6                     | 60.0                     | 60.2                     | 60.3                     |  |  |  |
| Avg. Dist. to Rail [m] | 5.4                      | 4.6                       | 0.9                      | 1.1                      | 0.8                      | 1.5                      | 1.6                      | 3.6                      |  |  |  |
| Avg. Stride Freq. [Hz] | 2.3                      | 2.5                       | 2.3                      | 2.3                      | 2.3                      | 2.4                      | 2.4                      | 2.4                      |  |  |  |
| Avg. Stride Length [m] | 6.3                      | 7.4                       | 7.0                      | 6.7                      | 6.9                      | 6.8                      | 6.8                      | 6.7                      |  |  |  |