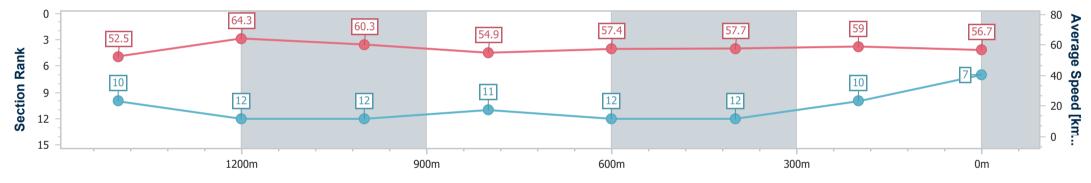

Race 4: MNP SECURITY BENCHMARK 62 Handicap - 1625m 04 February 2023 - 19:20

Track Rating: Good 4, Weather: Fine, Rail Position: True Entire Course

| Section                | Overall                  | 1400m                     | 1200m                     | 1000m                     | 800m                      | 600m                      | 400m                      | 200m                      |  |
|------------------------|--------------------------|---------------------------|---------------------------|---------------------------|---------------------------|---------------------------|---------------------------|---------------------------|--|
| Section Times          | 1:42.07 [7]<br>(0:15.32) | 1:26.75 [10]<br>(0:11.02) | 1:15.73 [12]<br>(0:11.95) | 1:03.78 [12]<br>(0:13.17) | 0:50.61 [11]<br>(0:12.80) | 0:37.81 [12]<br>(0:12.82) | 0:24.99 [12]<br>(0:12.33) | 0:12.66 [10]<br>(0:12.66) |  |
| Average Speed [km/h]   | 52.5                     | 64.3                      | 60.3                      | 54.9                      | 57.4                      | 57.7                      | 59.0                      | 56.7                      |  |
| Top Speed [km/h]       | 67.5                     | 66.5                      | 63.0                      | 56.6                      | 58.8                      | 59.3                      | 59.8                      | 59.7                      |  |
| Avg. Dist. to Rail [m] | 3.4                      | 2.8                       | 0.8                       | 1.1                       | 6.0                       | 5.4                       | 2.1                       | 2.8                       |  |
| Avg. Stride Freq. [Hz] | 2.2                      | 2.3                       | 2.3                       | 2.2                       | 2.2                       | 2.3                       | 2.3                       | 2.2                       |  |
| Avg. Stride Length [m] | 6.6                      | 7.7                       | 7.4                       | 7.1                       | 7.1                       | 7.0                       | 7.2                       | 7.0                       |  |