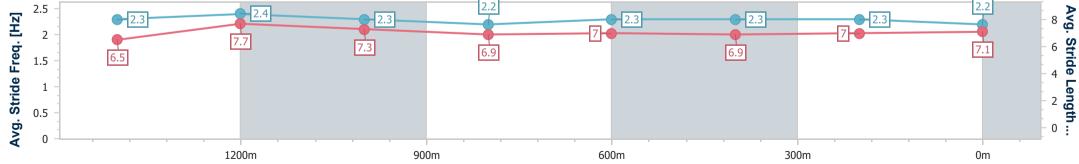

#### Toowoomba QLD Professional

Race 4: MNP SECURITY BENCHMARK 62 Handicap - 1625m 04 February 2023 - 19:20

Track Rating: Good 4, Weather: Fine, Rail Position: True Entire Course

| Section                | Overall                   | 1400m                    | 1200m                    | 1000m                    | 800m                     | 600m                      | 400m                      | 200m                      |  |  |  |
|------------------------|---------------------------|--------------------------|--------------------------|--------------------------|--------------------------|---------------------------|---------------------------|---------------------------|--|--|--|
| Section Times          | 1:42.39 [11]<br>(0:14.92) | 1:27.47 [5]<br>(0:11.05) | 1:16.42 [7]<br>(0:11.97) | 1:04.45 [7]<br>(0:13.32) | 0:51.13 [8]<br>(0:12.86) | 0:38.27 [10]<br>(0:12.94) | 0:25.33 [11]<br>(0:12.64) | 0:12.69 [12]<br>(0:12.69) |  |  |  |
| Average Speed [km/h]   | 54.6                      | 65.4                     | 60.3                     | 54.8                     | 57.0                     | 56.8                      | 57.7                      | 56.6                      |  |  |  |
| Top Speed [km/h]       | 67.2                      | 67.0                     | 64.9                     | 56.4                     | 58.7                     | 60.0                      | 58.6                      | 58.3                      |  |  |  |
| Avg. Dist. to Rail [m] | 5.7                       | 0.8                      | 3.4                      | 3.6                      | 4.9                      | 4.4                       | 2.8                       | 0.3                       |  |  |  |
| Avg. Stride Freq. [Hz] | 2.3                       | 2.4                      | 2.3                      | 2.2                      | 2.3                      | 2.3                       | 2.3                       | 2.2                       |  |  |  |
| Avg. Stride Length [m] | 6.5                       | 7.7                      | 7.3                      | 6.9                      | 7.0                      | 6.9                       | 7.0                       | 7.1                       |  |  |  |