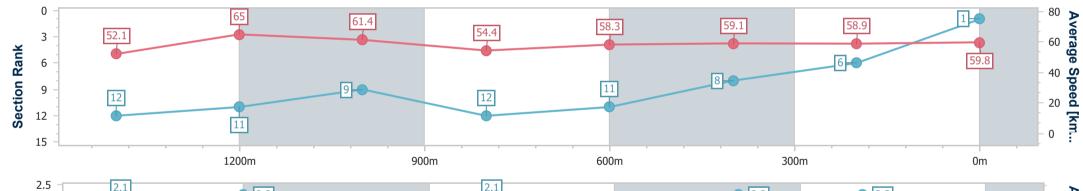

Race 4: MNP SECURITY BENCHMARK 62 Handicap - 1625m 04 February 2023 - 19:20

Track Rating: Good 4, Weather: Fine, Rail Position: True Entire Course

| Section                | Overall                  | 1400m                     | 1200m                     | 1000m                    | 800m                      | 600m                      | 400m                     | 200m                     |  |
|------------------------|--------------------------|---------------------------|---------------------------|--------------------------|---------------------------|---------------------------|--------------------------|--------------------------|--|
| Section Times          | 1:40.96 [1]<br>(0:15.43) | 1:25.53 [12]<br>(0:10.86) | 1:14.67 [11]<br>(0:11.76) | 1:02.91 [9]<br>(0:13.41) | 0:49.50 [12]<br>(0:12.71) | 0:36.79 [11]<br>(0:12.53) | 0:24.26 [8]<br>(0:12.24) | 0:12.02 [6]<br>(0:12.02) |  |
| Average Speed [km/h]   | 52.1                     | 65.0                      | 61.4                      | 54.4                     | 58.3                      | 59.1                      | 58.9                     | 59.8                     |  |
| Top Speed [km/h]       | 67.2                     | 67.8                      | 64.7                      | 56.3                     | 60.3                      | 61.4                      | 60.1                     | 60.9                     |  |
| Avg. Dist. to Rail [m] | 5.9                      | 3.5                       | 3.0                       | 3.8                      | 7.5                       | 5.8                       | 0.9                      | 0.8                      |  |
| Avg. Stride Freq. [Hz] | 2.1                      | 2.3                       | 2.2                       | 2.1                      | 2.2                       | 2.3                       | 2.3                      | 2.2                      |  |
| Avg. Stride Length [m] | 6.8                      | 7.9                       | 7.7                       | 7.2                      | 7.3                       | 7.2                       | 7.2                      | 7.5                      |  |