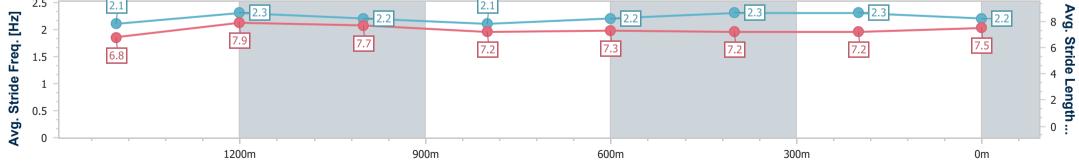

Race 4: MNP SECURITY BENCHMARK 62 Handicap - 1625m 04 February 2023 - 19:20

Track Rating: Good 4, Weather: Fine, Rail Position: True Entire Course

| Section                | Overall                  | 1400m                     | 1200m                     | 1000m                    | 800m                      | 600m                      | 400m                     | 200m                     |  |
|------------------------|--------------------------|---------------------------|---------------------------|--------------------------|---------------------------|---------------------------|--------------------------|--------------------------|--|
| Section Times          | 1:40.96 [1]<br>(0:15.43) | 1:25.53 [12]<br>(0:10.86) | 1:14.67 [11]<br>(0:11.76) | 1:02.91 [9]<br>(0:13.41) | 0:49.50 [12]<br>(0:12.71) | 0:36.79 [11]<br>(0:12.53) | 0:24.26 [8]<br>(0:12.24) | 0:12.02 [6]<br>(0:12.02) |  |
| Average Speed [km/h]   | 52.1                     | 65.0                      | 61.4                      | 54.4                     | 58.3                      | 59.1                      | 58.9                     | 59.8                     |  |
| Top Speed [km/h]       | 67.2                     | 67.8                      | 64.7                      | 56.3                     | 60.3                      | 61.4                      | 60.1                     | 60.9                     |  |
| Avg. Dist. to Rail [m] | 5.9                      | 3.5                       | 3.0                       | 3.8                      | 7.5                       | 5.8                       | 0.9                      | 0.8                      |  |
| Avg. Stride Freq. [Hz] | 2.1                      | 2.3                       | 2.2                       | 2.1                      | 2.2                       | 2.3                       | 2.3                      | 2.2                      |  |
| Avg. Stride Length [m] | 6.8                      | 7.9                       | 7.7                       | 7.2                      | 7.3                       | 7.2                       | 7.2                      | 7.5                      |  |