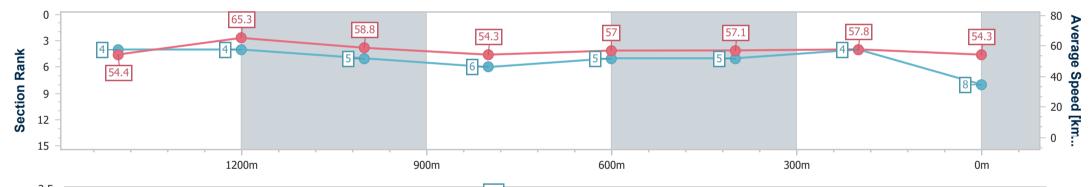

#### Toowoomba QLD Professional

Race 4: MNP SECURITY BENCHMARK 62 Handicap - 1625m 04 February 2023 - 19:20

Track Rating: Good 4, Weather: Fine, Rail Position: True Entire Course

| Section                | Overall                  | 1400m                    | 1200m                    | 1000m                    | 800m                     | 600m                     | 400m                     | 200m                     |  |  |
|------------------------|--------------------------|--------------------------|--------------------------|--------------------------|--------------------------|--------------------------|--------------------------|--------------------------|--|--|
| Section Times          | 1:42.14 [8]<br>(0:14.87) | 1:27.27 [4]<br>(0:10.78) | 1:16.49 [4]<br>(0:12.21) | 1:04.28 [5]<br>(0:13.24) | 0:51.04 [6]<br>(0:12.71) | 0:38.33 [5]<br>(0:12.65) | 0:25.68 [5]<br>(0:12.43) | 0:13.25 [4]<br>(0:13.25) |  |  |
| Average Speed [km/h]   | 54.4                     | 65.3                     | 58.8                     | 54.3                     | 57.0                     | 57.1                     | 57.8                     | 54.3                     |  |  |
| Top Speed [km/h]       | 67.8                     | 67.4                     | 62.7                     | 56.2                     | 60.0                     | 59.4                     | 58.7                     | 56.4                     |  |  |
| Avg. Dist. to Rail [m] | 3.8                      | 4.1                      | 0.7                      | 0.6                      | 2.0                      | 0.7                      | 0.6                      | 1.3                      |  |  |
| Avg. Stride Freq. [Hz] | 2.2                      | 2.3                      | 2.2                      | 2.1                      | 2.2                      | 2.2                      | 2.3                      | 2.2                      |  |  |
| Avg. Stride Length [m] | 7.0                      | 8.0                      | 7.6                      | 7.3                      | 7.1                      | 7.2                      | 7.1                      | 6.9                      |  |  |