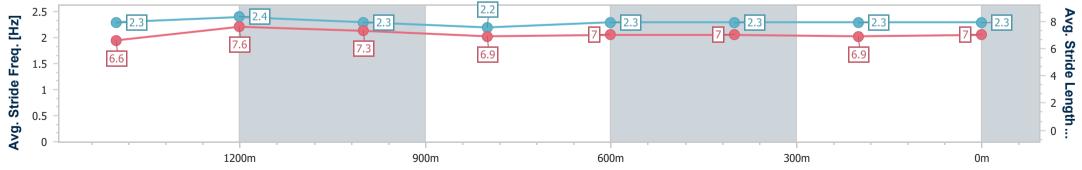

Race 4: MNP SECURITY BENCHMARK 62 Handicap - 1625m 04 February 2023 - 19:20

Track Rating: Good 4, Weather: Fine, Rail Position: True Entire Course

| Section                | Overall                  | 1400m                     | 1200m                     | 1000m                    | 800m                      | 600m                      | 400m                     | 200m                     |  |
|------------------------|--------------------------|---------------------------|---------------------------|--------------------------|---------------------------|---------------------------|--------------------------|--------------------------|--|
| Section Times          | 1:40.96 [1]<br>(0:15.43) | 1:25.53 [12]<br>(0:10.86) | 1:14.67 [11]<br>(0:11.76) | 1:02.91 [9]<br>(0:13.41) | 0:49.50 [12]<br>(0:12.71) | 0:36.79 [11]<br>(0:12.53) | 0:24.26 [8]<br>(0:12.24) | 0:12.02 [6]<br>(0:12.02) |  |
| Average Speed [km/h]   | 52.1                     | 65.0                      | 61.4                      | 54.4                     | 58.3                      | 59.1                      | 58.9                     | 59.8                     |  |
| Top Speed [km/h]       | 67.2                     | 67.8                      | 64.7                      | 56.3                     | 60.3                      | 61.4                      | 60.1                     | 60.9                     |  |
| Avg. Dist. to Rail [m] | 5.9                      | 3.5                       | 3.0                       | 3.8                      | 7.5                       | 5.8                       | 0.9                      | 0.8                      |  |
| Avg. Stride Freq. [Hz] | 2.1                      | 2.3                       | 2.2                       | 2.1                      | 2.2                       | 2.3                       | 2.3                      | 2.2                      |  |
| Avg. Stride Length [m] | 6.8                      | 7.9                       | 7.7                       | 7.2                      | 7.3                       | 7.2                       | 7.2                      | 7.5                      |  |