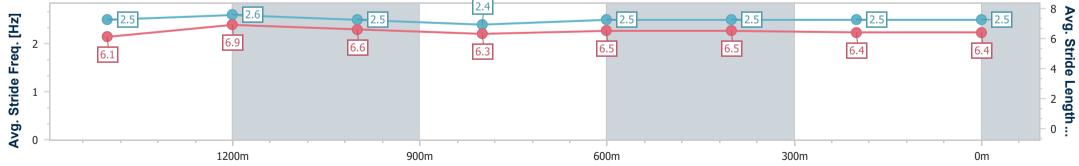

#### Toowoomba QLD Professional

Race 4: MNP SECURITY BENCHMARK 62 Handicap - 1625m

04 February 2023 - 19:20 Track Rating: Good 4, Weather: Fine, Rail Position: True Entire Course

| Section                | Overall                  | 1400m                    | 1200m                    | 1000m                    | 800m                     | 600m                     | 400m                     | 200m                     |  |  |  |
|------------------------|--------------------------|--------------------------|--------------------------|--------------------------|--------------------------|--------------------------|--------------------------|--------------------------|--|--|--|
| Section Times          | 1:41.22 [4]<br>(0:14.92) | 1:26.30 [6]<br>(0:10.69) | 1:15.61 [5]<br>(0:12.03) | 1:03.58 [3]<br>(0:13.14) | 0:50.44 [3]<br>(0:12.78) | 0:37.66 [4]<br>(0:12.52) | 0:25.14 [3]<br>(0:12.59) | 0:12.55 [2]<br>(0:12.55) |  |  |  |
| Average Speed [km/h]   | 54.2                     | 66.1                     | 59.8                     | 54.9                     | 57.0                     | 58.3                     | 57.8                     | 57.3                     |  |  |  |
| Top Speed [km/h]       | 68.7                     | 69.0                     | 64.5                     | 56.2                     | 58.8                     | 59.0                     | 58.1                     | 58.1                     |  |  |  |
| Avg. Dist. to Rail [m] | 3.5                      | 3.3                      | 1.7                      | 1.0                      | 3.5                      | 2.5                      | 2.5                      | 2.3                      |  |  |  |
| Avg. Stride Freq. [Hz] | 2.5                      | 2.6                      | 2.5                      | 2.4                      | 2.5                      | 2.5                      | 2.5                      | 2.5                      |  |  |  |
| Avg. Stride Length [m] | 6.1                      | 6.9                      | 6.6                      | 6.3                      | 6.5                      | 6.5                      | 6.4                      | 6.4                      |  |  |  |