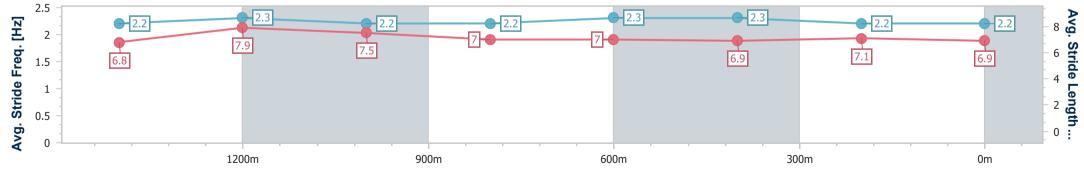

Race 4: MNP SECURITY BENCHMARK 62 Handicap - 1625m 04 February 2023 - 19:20

Track Rating: Good 4, Weather: Fine, Rail Position: True Entire Course

| Section                | Overall                   | 1400m                    | 1200m                    | 1000m                    | 800m                     | 600m                     | 400m                     | 200m                      |  |  |  |
|------------------------|---------------------------|--------------------------|--------------------------|--------------------------|--------------------------|--------------------------|--------------------------|---------------------------|--|--|--|
| Section Times          | 1:42.66 [12]<br>(0:14.92) | 1:27.74 [7]<br>(0:10.93) | 1:16.81 [6]<br>(0:11.97) | 1:04.84 [6]<br>(0:13.11) | 0:51.73 [5]<br>(0:12.86) | 0:38.87 [7]<br>(0:12.95) | 0:25.92 [9]<br>(0:12.75) | 0:13.17 [11]<br>(0:13.17) |  |  |  |
| Average Speed [km/h]   | 54.3                      | 65.6                     | 60.3                     | 55.6                     | 57.3                     | 57.2                     | 57.0                     | 54.6                      |  |  |  |
| Top Speed [km/h]       | 67.0                      | 66.6                     | 63.7                     | 57.0                     | 59.4                     | 58.7                     | 57.7                     | 55.9                      |  |  |  |
| Avg. Dist. to Rail [m] | 3.9                       | 0.8                      | 1.9                      | 3.3                      | 6.2                      | 5.3                      | 2.1                      | 2.7                       |  |  |  |
| Avg. Stride Freq. [Hz] | 2.2                       | 2.3                      | 2.2                      | 2.2                      | 2.3                      | 2.3                      | 2.2                      | 2.2                       |  |  |  |
| Avg. Stride Length [m] | 6.8                       | 7.9                      | 7.5                      | 7.0                      | 7.0                      | 6.9                      | 7.1                      | 6.9                       |  |  |  |