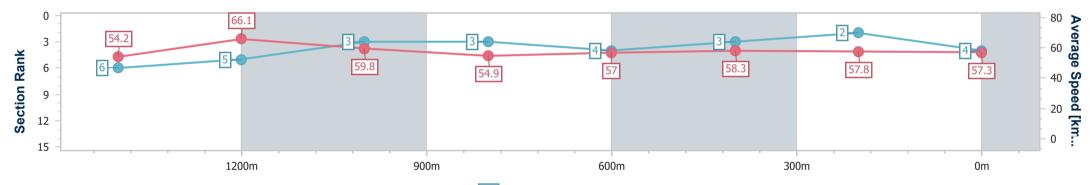

#### Toowoomba QLD Professional

Race 4: MNP SECURITY BENCHMARK 62 Handicap - 1625m

04 February 2023 - 19:20 Track Rating: Good 4, Weather: Fine, Rail Position: True Entire Course

| Section                | Overall                  | 1400m                    | 1200m                    | 1000m                    | 800m                     | 600m                     | 400m                     | 200m                     |  |  |  |
|------------------------|--------------------------|--------------------------|--------------------------|--------------------------|--------------------------|--------------------------|--------------------------|--------------------------|--|--|--|
| Section Times          | 1:41.22 [4]<br>(0:14.92) | 1:26.30 [6]<br>(0:10.69) | 1:15.61 [5]<br>(0:12.03) | 1:03.58 [3]<br>(0:13.14) | 0:50.44 [3]<br>(0:12.78) | 0:37.66 [4]<br>(0:12.52) | 0:25.14 [3]<br>(0:12.59) | 0:12.55 [2]<br>(0:12.55) |  |  |  |
| Average Speed [km/h]   | 54.2                     | 66.1                     | 59.8                     | 54.9                     | 57.0                     | 58.3                     | 57.8                     | 57.3                     |  |  |  |
| Top Speed [km/h]       | 68.7                     | 69.0                     | 64.5                     | 56.2                     | 58.8                     | 59.0                     | 58.1                     | 58.1                     |  |  |  |
| Avg. Dist. to Rail [m] | 3.5                      | 3.3                      | 1.7                      | 1.0                      | 3.5                      | 2.5                      | 2.5                      | 2.3                      |  |  |  |
| Avg. Stride Freq. [Hz] | 2.5                      | 2.6                      | 2.5                      | 2.4                      | 2.5                      | 2.5                      | 2.5                      | 2.5                      |  |  |  |
| Avg. Stride Length [m] | 6.1                      | 6.9                      | 6.6                      | 6.3                      | 6.5                      | 6.5                      | 6.4                      | 6.4                      |  |  |  |