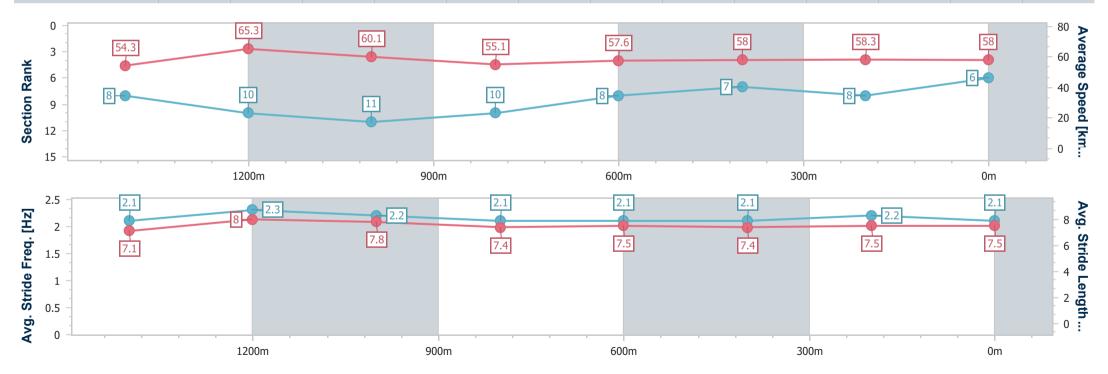

#### Toowoomba QLD Professional

Race 4: MNP SECURITY BENCHMARK 62 Handicap - 1625m 04 February 2023 - 19:20

Track Rating: Good 4, Weather: Fine, Rail Position: True Entire Course

| Section                | Overall                  | 1400m                    | 1200m                     | 1000m                     | 800m                      | 600m                     | 400m                     | 200m                     |  |  |  |
|------------------------|--------------------------|--------------------------|---------------------------|---------------------------|---------------------------|--------------------------|--------------------------|--------------------------|--|--|--|
| Section Times          | 1:41.58 [6]<br>(0:15.07) | 1:26.51 [8]<br>(0:11.11) | 1:15.40 [10]<br>(0:12.03) | 1:03.37 [11]<br>(0:13.14) | 0:50.23 [10]<br>(0:12.74) | 0:37.49 [8]<br>(0:12.68) | 0:24.81 [7]<br>(0:12.41) | 0:12.40 [8]<br>(0:12.40) |  |  |  |
| Average Speed [km/h]   | 54.3                     | 65.3                     | 60.1                      | 55.1                      | 57.6                      | 58.0                     | 58.3                     | 58.0                     |  |  |  |
| Top Speed [km/h]       | 67.7                     | 66.8                     | 63.6                      | 57.1                      | 60.0                      | 60.1                     | 59.5                     | 59.3                     |  |  |  |
| Avg. Dist. to Rail [m] | 7.9                      | 1.5                      | 2.9                       | 2.4                       | 4.9                       | 4.6                      | 1.6                      | 2.5                      |  |  |  |
| Avg. Stride Freq. [Hz] | 2.1                      | 2.3                      | 2.2                       | 2.1                       | 2.1                       | 2.1                      | 2.2                      | 2.1                      |  |  |  |
| Avg. Stride Length [m] | 7.1                      | 8.0                      | 7.8                       | 7.4                       | 7.5                       | 7.4                      | 7.5                      | 7.5                      |  |  |  |