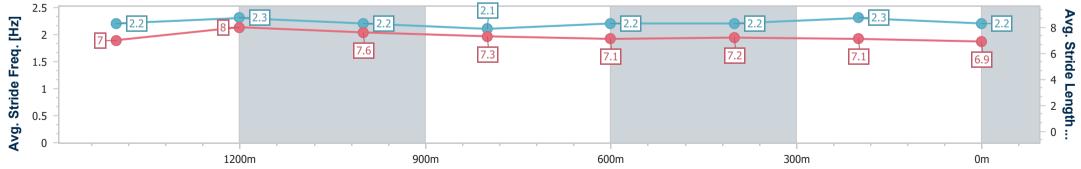

#### Toowoomba QLD Professional

Race 4: MNP SECURITY BENCHMARK 62 Handicap - 1625m 04 February 2023 - 19:20

Track Rating: Good 4, Weather: Fine, Rail Position: True Entire Course

| Section                | Overall                  | 1400m                    | 1200m                    | 1000m                    | 800m                     | 600m                     | 400m                     | 200m                     |  |  |
|------------------------|--------------------------|--------------------------|--------------------------|--------------------------|--------------------------|--------------------------|--------------------------|--------------------------|--|--|
| Section Times          | 1:42.14 [8]<br>(0:14.87) | 1:27.27 [4]<br>(0:10.78) | 1:16.49 [4]<br>(0:12.21) | 1:04.28 [5]<br>(0:13.24) | 0:51.04 [6]<br>(0:12.71) | 0:38.33 [5]<br>(0:12.65) | 0:25.68 [5]<br>(0:12.43) | 0:13.25 [4]<br>(0:13.25) |  |  |
| Average Speed [km/h]   | 54.4                     | 65.3                     | 58.8                     | 54.3                     | 57.0                     | 57.1                     | 57.8                     | 54.3                     |  |  |
| Top Speed [km/h]       | 67.8                     | 67.4                     | 62.7                     | 56.2                     | 60.0                     | 59.4                     | 58.7                     | 56.4                     |  |  |
| Avg. Dist. to Rail [m] | 3.8                      | 4.1                      | 0.7                      | 0.6                      | 2.0                      | 0.7                      | 0.6                      | 1.3                      |  |  |
| Avg. Stride Freq. [Hz] | 2.2                      | 2.3                      | 2.2                      | 2.1                      | 2.2                      | 2.2                      | 2.3                      | 2.2                      |  |  |
| Avg. Stride Length [m] | 7.0                      | 8.0                      | 7.6                      | 7.3                      | 7.1                      | 7.2                      | 7.1                      | 6.9                      |  |  |