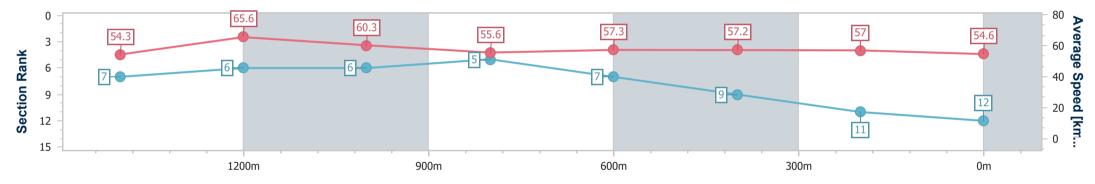

Race 4: MNP SECURITY BENCHMARK 62 Handicap - 1625m 04 February 2023 - 19:20

Track Rating: Good 4, Weather: Fine, Rail Position: True Entire Course

| Section                | Overall                   | 1400m                    | 1200m                    | 1000m                    | 800m                     | 600m                     | 400m                     | 200m                      |  |  |  |
|------------------------|---------------------------|--------------------------|--------------------------|--------------------------|--------------------------|--------------------------|--------------------------|---------------------------|--|--|--|
| Section Times          | 1:42.66 [12]<br>(0:14.92) | 1:27.74 [7]<br>(0:10.93) | 1:16.81 [6]<br>(0:11.97) | 1:04.84 [6]<br>(0:13.11) | 0:51.73 [5]<br>(0:12.86) | 0:38.87 [7]<br>(0:12.95) | 0:25.92 [9]<br>(0:12.75) | 0:13.17 [11]<br>(0:13.17) |  |  |  |
| Average Speed [km/h]   | 54.3                      | 65.6                     | 60.3                     | 55.6                     | 57.3                     | 57.2                     | 57.0                     | 54.6                      |  |  |  |
| Top Speed [km/h]       | 67.0                      | 66.6                     | 63.7                     | 57.0                     | 59.4                     | 58.7                     | 57.7                     | 55.9                      |  |  |  |
| Avg. Dist. to Rail [m] | 3.9                       | 0.8                      | 1.9                      | 3.3                      | 6.2                      | 5.3                      | 2.1                      | 2.7                       |  |  |  |
| Avg. Stride Freq. [Hz] | 2.2                       | 2.3                      | 2.2                      | 2.2                      | 2.3                      | 2.3                      | 2.2                      | 2.2                       |  |  |  |
| Avg. Stride Length [m] | 6.8                       | 7.9                      | 7.5                      | 7.0                      | 7.0                      | 6.9                      | 7.1                      | 6.9                       |  |  |  |