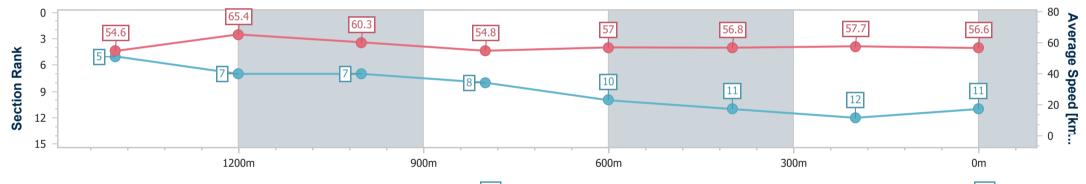

#### Toowoomba QLD Professional

Race 4: MNP SECURITY BENCHMARK 62 Handicap - 1625m 04 February 2023 - 19:20

Track Rating: Good 4, Weather: Fine, Rail Position: True Entire Course

| Section                | Overall                   | 1400m                    | 1200m                    | 1000m                    | 800m                     | 600m                      | 400m                      | 200m                      |  |  |  |
|------------------------|---------------------------|--------------------------|--------------------------|--------------------------|--------------------------|---------------------------|---------------------------|---------------------------|--|--|--|
| Section Times          | 1:42.39 [11]<br>(0:14.92) | 1:27.47 [5]<br>(0:11.05) | 1:16.42 [7]<br>(0:11.97) | 1:04.45 [7]<br>(0:13.32) | 0:51.13 [8]<br>(0:12.86) | 0:38.27 [10]<br>(0:12.94) | 0:25.33 [11]<br>(0:12.64) | 0:12.69 [12]<br>(0:12.69) |  |  |  |
| Average Speed [km/h]   | 54.6                      | 65.4                     | 60.3                     | 54.8                     | 57.0                     | 56.8                      | 57.7                      | 56.6                      |  |  |  |
| Top Speed [km/h]       | 67.2                      | 67.0                     | 64.9                     | 56.4                     | 58.7                     | 60.0                      | 58.6                      | 58.3                      |  |  |  |
| Avg. Dist. to Rail [m] | 5.7                       | 0.8                      | 3.4                      | 3.6                      | 4.9                      | 4.4                       | 2.8                       | 0.3                       |  |  |  |
| Avg. Stride Freq. [Hz] | 2.3                       | 2.4                      | 2.3                      | 2.2                      | 2.3                      | 2.3                       | 2.3                       | 2.2                       |  |  |  |
| Avg. Stride Length [m] | 6.5                       | 7.7                      | 7.3                      | 6.9                      | 7.0                      | 6.9                       | 7.0                       | 7.1                       |  |  |  |