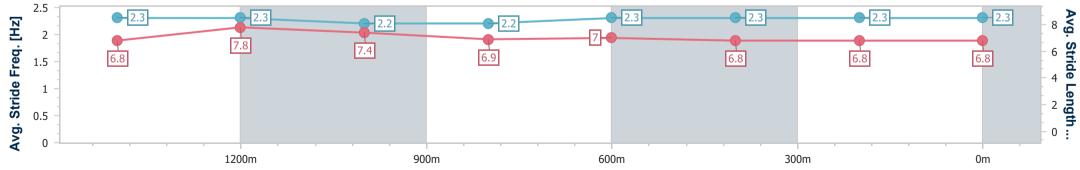

#### Toowoomba QLD Professional

Race 4: MNP SECURITY BENCHMARK 62 Handicap - 1625m 04 February 2023 - 19:20

Track Rating: Good 4, Weather: Fine, Rail Position: True Entire Course

| Section                | Overall                  | 1400m                    | 1200m                    | 1000m                    | 800m                     | 600m                     | 400m                     | 200m                     |  |  |  |
|------------------------|--------------------------|--------------------------|--------------------------|--------------------------|--------------------------|--------------------------|--------------------------|--------------------------|--|--|--|
| Section Times          | 1:42.20 [9]<br>(0:14.55) | 1:27.65 [1]<br>(0:10.82) | 1:16.83 [2]<br>(0:12.12) | 1:04.71 [2]<br>(0:13.11) | 0:51.60 [1]<br>(0:12.77) | 0:38.83 [1]<br>(0:12.83) | 0:26.00 [1]<br>(0:12.92) | 0:13.08 [7]<br>(0:13.08) |  |  |  |
| Average Speed [km/h]   | 55.4                     | 65.8                     | 59.4                     | 54.8                     | 56.1                     | 56.2                     | 55.6                     | 54.8                     |  |  |  |
| Top Speed [km/h]       | 69.7                     | 68.2                     | 62.5                     | 55.8                     | 57.4                     | 58.6                     | 56.2                     | 55.9                     |  |  |  |
| Avg. Dist. to Rail [m] | 2.3                      | 2.1                      | 0.5                      | 0.5                      | 0.9                      | 0.6                      | 1.5                      | 2.6                      |  |  |  |
| Avg. Stride Freq. [Hz] | 2.3                      | 2.3                      | 2.2                      | 2.2                      | 2.3                      | 2.3                      | 2.3                      | 2.3                      |  |  |  |
| Avg. Stride Length [m] | 6.8                      | 7.8                      | 7.4                      | 6.9                      | 7.0                      | 6.8                      | 6.8                      | 6.8                      |  |  |  |