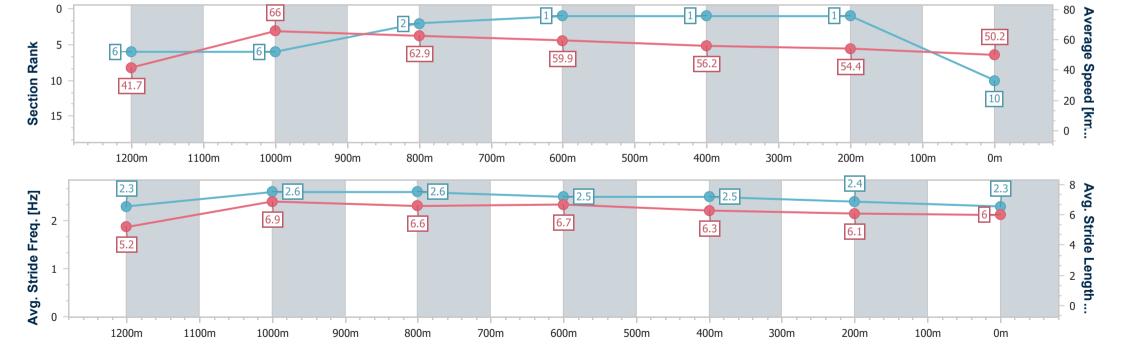

## Race 5: SHERRIN RENTALS Maiden Plate - 1300m

04 February 2023 - 20:09

Track Rating: Good 4, Weather: Fine, Rail Position: True Entire Course

| Section                | Overall                   | 1200m                    | 1000m                    | 800m                     | 600m                     | 400m                     | 200m                     |
|------------------------|---------------------------|--------------------------|--------------------------|--------------------------|--------------------------|--------------------------|--------------------------|
| Section Times          | 1:23.12 [10]<br>(0:08.65) | 1:14.47 [6]<br>(0:10.90) | 1:03.57 [6]<br>(0:11.23) | 0:52.34 [2]<br>(0:11.87) | 0:40.47 [1]<br>(0:12.84) | 0:27.63 [1]<br>(0:13.39) | 0:14.24 [1]<br>(0:14.24) |
| Average Speed [km/h]   | 41.7                      | 66.0                     | 62.9                     | 59.9                     | 56.2                     | 54.4                     | 50.2                     |
| Top Speed [km/h]       | 64.2                      | 68.5                     | 65.5                     | 62.3                     | 58.3                     | 57.4                     | 56.0                     |
| Avg. Dist. to Rail [m] | 2.7                       | 2.2                      | 4.8                      | 3.0                      | 0.8                      | 3.3                      | 5.1                      |
| Avg. Stride Freq. [Hz] | 2.3                       | 2.6                      | 2.6                      | 2.5                      | 2.5                      | 2.4                      | 2.3                      |
| Avg. Stride Length [m] | 5.2                       | 6.9                      | 6.6                      | 6.7                      | 6.3                      | 6.1                      | 6.0                      |