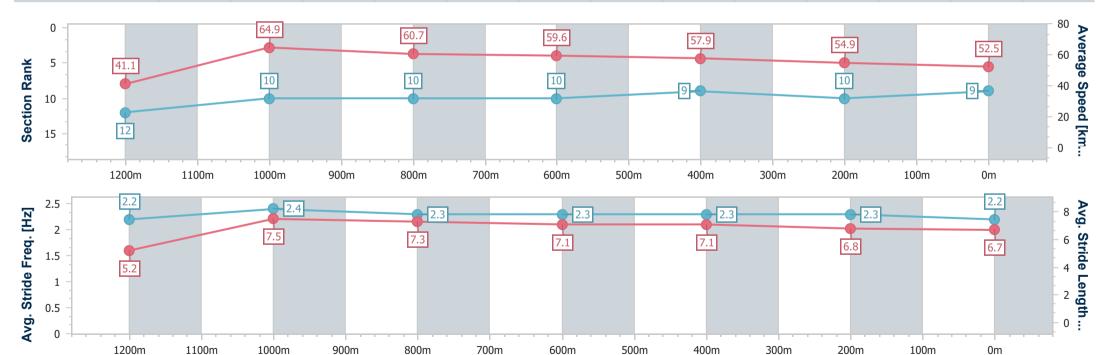

## Race 5: SHERRIN RENTALS Maiden Plate - 1300m

04 February 2023 - 20:09

Track Rating: Good 4, Weather: Fine, Rail Position: True Entire Course

| • "                    |                          |                           | 4000                      |                           |                           |                          |                           |
|------------------------|--------------------------|---------------------------|---------------------------|---------------------------|---------------------------|--------------------------|---------------------------|
| Section                | Overall                  | 1200m                     | 1000m                     | 800m                      | 600m                      | 400m                     | 200m                      |
| Section Times          | 1:23.03 [9]<br>(0:08.74) | 1:14.29 [12]<br>(0:11.10) | 1:03.19 [10]<br>(0:11.81) | 0:51.38 [10]<br>(0:12.09) | 0:39.29 [10]<br>(0:12.56) | 0:26.73 [9]<br>(0:13.06) | 0:13.67 [10]<br>(0:13.67) |
| Average Speed [km/h]   | 41.1                     | 64.9                      | 60.7                      | 59.6                      | 57.9                      | 54.9                     | 52.5                      |
| Top Speed [km/h]       | 63.2                     | 65.5                      | 64.0                      | 61.0                      | 59.0                      | 57.1                     | 53.1                      |
| Avg. Dist. to Rail [m] | 1.5                      | 2.2                       | 1.7                       | 1.4                       | 2.0                       | 1.6                      | 2.2                       |
| Avg. Stride Freq. [Hz] | 2.2                      | 2.4                       | 2.3                       | 2.3                       | 2.3                       | 2.3                      | 2.2                       |
| Avg. Stride Length [m] | 5.2                      | 7.5                       | 7.3                       | 7.1                       | 7.1                       | 6.8                      | 6.7                       |