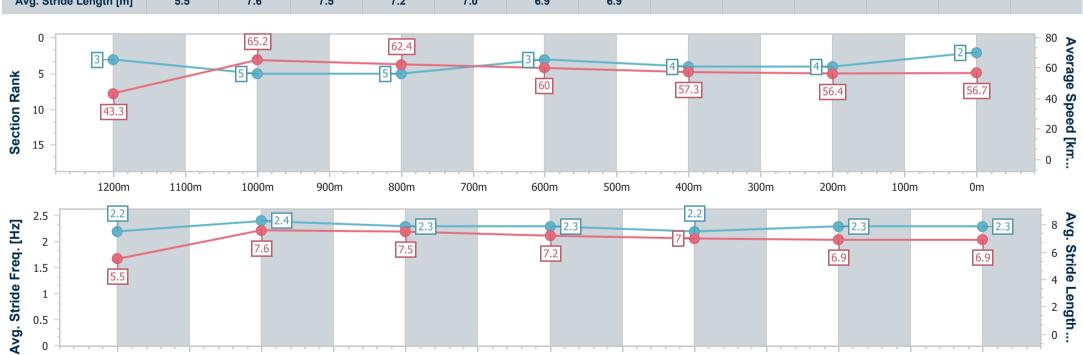

## Race 5: SHERRIN RENTALS Maiden Plate - 1300m

04 February 2023 - 20:09

Track Rating: Good 4, Weather: Fine, Rail Position: True Entire Course

| Section                | Overall                  | 1200m                    | 1000m                    | 800m                     | 600m                     | 400m                     | 200m                     |
|------------------------|--------------------------|--------------------------|--------------------------|--------------------------|--------------------------|--------------------------|--------------------------|
| Section Times          | 1:21.89 [3]<br>(0:08.33) | 1:13.56 [5]<br>(0:10.91) | 1:02.65 [4]<br>(0:11.48) | 0:51.17 [4]<br>(0:12.18) | 0:38.99 [4]<br>(0:12.66) | 0:26.33 [3]<br>(0:12.87) | 0:13.46 [5]<br>(0:13.46) |
| Average Speed [km/h]   | 43.3                     | 66.1                     | 63.1                     | 59.7                     | 57.3                     | 56.0                     | 53.4                     |
| Top Speed [km/h]       | 64.6                     | 67.1                     | 65.6                     | 61.8                     | 58.9                     | 56.9                     | 55.5                     |
| Avg. Dist. to Rail [m] | 3.8                      | 0.9                      | 1.7                      | 2.6                      | 1.3                      | 1.1                      | 1.3                      |
| Avg. Stride Freq. [Hz] | 2.1                      | 2.5                      | 2.4                      | 2.3                      | 2.3                      | 2.3                      | 2.3                      |
| Avg. Stride Length [m] | 5.8                      | 7.5                      | 7.2                      | 7.1                      | 7.0                      | 6.8                      | 6.5                      |