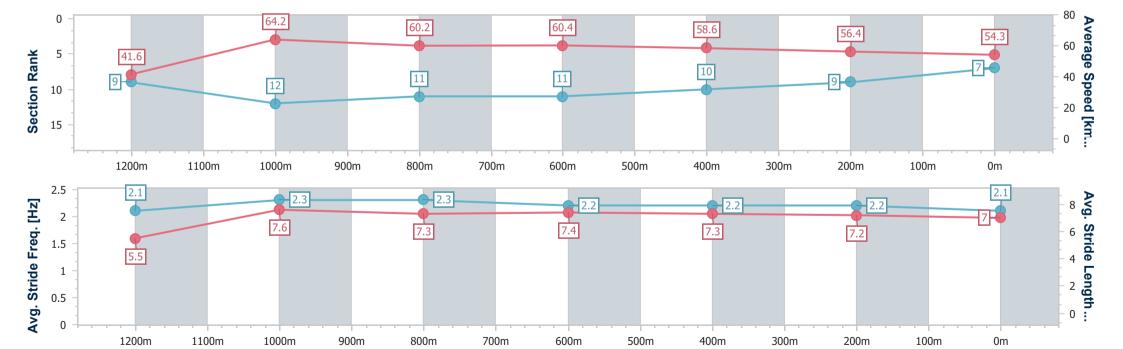

# Horse/Jockey Name Miss De Boom Final Rank 7 Fastest Section Time (Section) 0:08.69 (Overall) Top Speed [km/h] (Section) 66.2 (1200m) Race State Finished

## Race 5: SHERRIN RENTALS Maiden Plate - 1300m

04 February 2023 - 20:09

Track Rating: Good 4, Weather: Fine, Rail Position: True Entire Course

| Section                | Overall                  | 1200m                    | 1000m                     | 800m                      | 600m                      | 400m                      | 200m                     |
|------------------------|--------------------------|--------------------------|---------------------------|---------------------------|---------------------------|---------------------------|--------------------------|
| Section Times          | 1:22.48 [7]<br>(0:08.69) | 1:13.79 [9]<br>(0:11.21) | 1:02.58 [12]<br>(0:11.99) | 0:50.59 [11]<br>(0:12.03) | 0:38.56 [11]<br>(0:12.45) | 0:26.11 [10]<br>(0:12.85) | 0:13.26 [9]<br>(0:13.26) |
| Average Speed [km/h]   | 41.6                     | 64.2                     | 60.2                      | 60.4                      | 58.6                      | 56.4                      | 54.3                     |
| Top Speed [km/h]       | 60.7                     | 66.2                     | 64.9                      | 61.3                      | 61.6                      | 58.1                      | 55.3                     |
| Avg. Dist. to Rail [m] | 4.2                      | 1.5                      | 1.2                       | 2.5                       | 2.6                       | 2.4                       | 4.3                      |
| Avg. Stride Freq. [Hz] | 2.1                      | 2.3                      | 2.3                       | 2.2                       | 2.2                       | 2.2                       | 2.1                      |
| Avg. Stride Length [m] | 5.5                      | 7.6                      | 7.3                       | 7.4                       | 7.3                       | 7.2                       | 7.0                      |