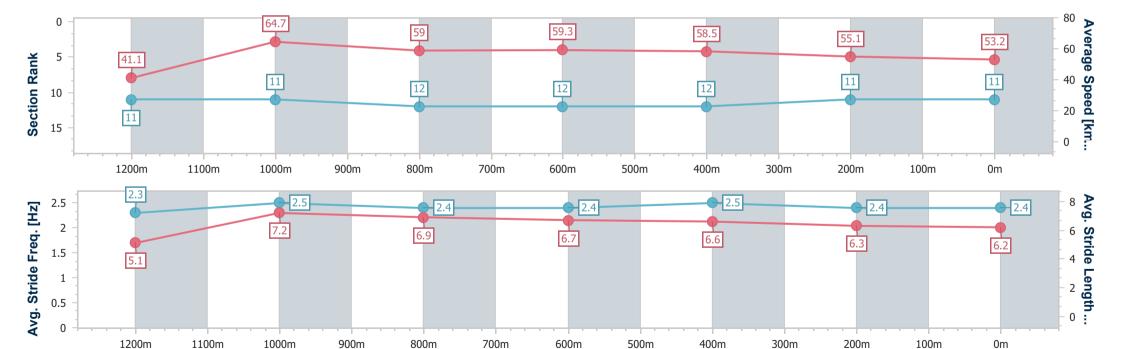

## Race 5: SHERRIN RENTALS Maiden Plate - 1300m

04 February 2023 - 20:09

Track Rating: Good 4, Weather: Fine, Rail Position: True Entire Course

| Section                | Overall                   | 1200m                     | 1000m                     | 800m                      | 600m                      | 400m                      | 200m                      |
|------------------------|---------------------------|---------------------------|---------------------------|---------------------------|---------------------------|---------------------------|---------------------------|
| Section Times          | 1:23.15 [11]<br>(0:08.74) | 1:14.41 [11]<br>(0:11.13) | 1:03.28 [11]<br>(0:12.18) | 0:51.10 [12]<br>(0:12.11) | 0:38.99 [12]<br>(0:12.37) | 0:26.62 [12]<br>(0:13.13) | 0:13.49 [11]<br>(0:13.49) |
| Average Speed [km/h]   | 41.1                      | 64.7                      | 59.0                      | 59.3                      | 58.5                      | 55.1                      | 53.2                      |
| Top Speed [km/h]       | 61.4                      | 66.1                      | 62.6                      | 60.5                      | 61.4                      | 57.8                      | 55.3                      |
| Avg. Dist. to Rail [m] | 1.0                       | 1.3                       | 1.0                       | 0.6                       | 0.7                       | 1.8                       | 3.2                       |
| Avg. Stride Freq. [Hz] | 2.3                       | 2.5                       | 2.4                       | 2.4                       | 2.5                       | 2.4                       | 2.4                       |
| Avg. Stride Length [m] | 5.1                       | 7.2                       | 6.9                       | 6.7                       | 6.6                       | 6.3                       | 6.2                       |