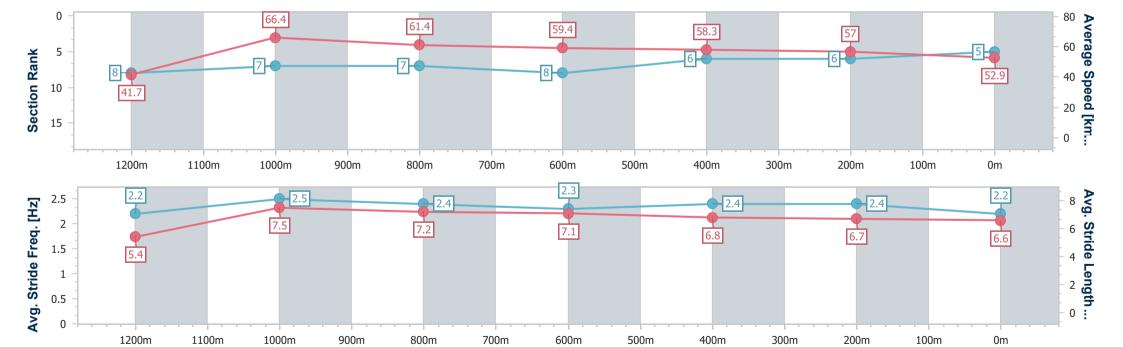

# Horse/Jockey Name Mikki Eight Final Rank 5 Fastest Section Time (Section) Top Speed [km/h] (Section) Race State Mikki Eight 5 0:08.63 (Overall) Finished

## Race 5: SHERRIN RENTALS Maiden Plate - 1300m

04 February 2023 - 20:09

Track Rating: Good 4, Weather: Fine, Rail Position: True Entire Course

| Section                | Overall                  | 1200m                    | 1000m                    | 800m                     | 600m                     | 400m                     | 200m                     |
|------------------------|--------------------------|--------------------------|--------------------------|--------------------------|--------------------------|--------------------------|--------------------------|
| Section Times          | 1:22.23 [5]<br>(0:08.63) | 1:13.60 [8]<br>(0:10.87) | 1:02.73 [7]<br>(0:11.78) | 0:50.95 [7]<br>(0:12.19) | 0:38.76 [8]<br>(0:12.47) | 0:26.29 [6]<br>(0:12.72) | 0:13.57 [6]<br>(0:13.57) |
| Average Speed [km/h]   | 41.7                     | 66.4                     | 61.4                     | 59.4                     | 58.3                     | 57.0                     | 52.9                     |
| Top Speed [km/h]       | 64.1                     | 68.4                     | 63.9                     | 60.8                     | 60.0                     | 58.5                     | 54.9                     |
| Avg. Dist. to Rail [m] | 6.5                      | 4.2                      | 1.8                      | 1.6                      | 1.9                      | 1.4                      | 0.6                      |
| Avg. Stride Freq. [Hz] | 2.2                      | 2.5                      | 2.4                      | 2.3                      | 2.4                      | 2.4                      | 2.2                      |
| Avg. Stride Length [m] | 5.4                      | 7.5                      | 7.2                      | 7.1                      | 6.8                      | 6.7                      | 6.6                      |