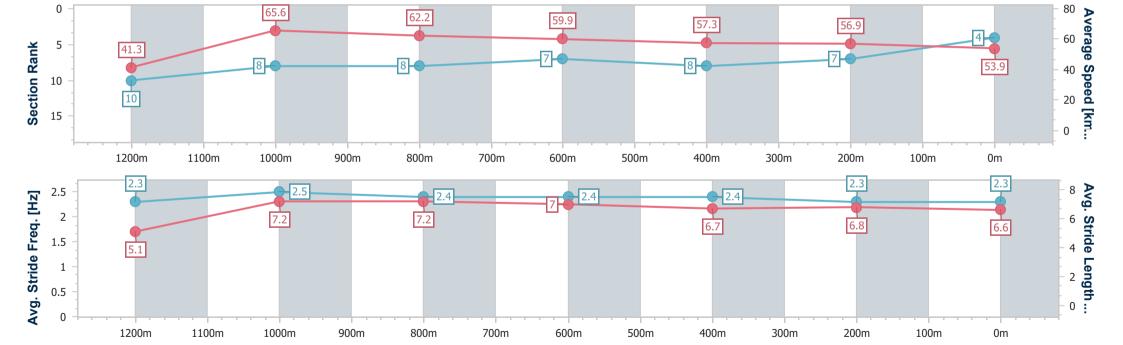

## Horse/Jockey Name Hallside Wildthing Final Rank 4 Fastest Section Time (Section) 0:08.71 (Overall) Top Speed [km/h] (Section) 67.7 (1200m) Race State Finished

## Race 5: SHERRIN RENTALS Maiden Plate - 1300m

04 February 2023 - 20:09

Track Rating: Good 4, Weather: Fine, Rail Position: True Entire Course

| Section                | Overall                  | 1200m                     | 1000m                    | 800m                     | 600m                     | 400m                     | 200m                     |
|------------------------|--------------------------|---------------------------|--------------------------|--------------------------|--------------------------|--------------------------|--------------------------|
| Section Times          | 1:22.16 [4]<br>(0:08.71) | 1:13.45 [10]<br>(0:11.00) | 1:02.45 [8]<br>(0:11.63) | 0:50.82 [8]<br>(0:12.14) | 0:38.68 [7]<br>(0:12.75) | 0:25.93 [8]<br>(0:12.61) | 0:13.32 [7]<br>(0:13.32) |
| Average Speed [km/h]   | 41.3                     | 65.6                      | 62.2                     | 59.9                     | 57.3                     | 56.9                     | 53.9                     |
| Top Speed [km/h]       | 62.2                     | 67.7                      | 63.9                     | 62.1                     | 59.6                     | 58.6                     | 55.6                     |
| Avg. Dist. to Rail [m] | 2.5                      | 1.6                       | 1.9                      | 2.8                      | 2.8                      | 0.7                      | 0.8                      |
| Avg. Stride Freq. [Hz] | 2.3                      | 2.5                       | 2.4                      | 2.4                      | 2.4                      | 2.3                      | 2.3                      |
| Avg. Stride Length [m] | 5.1                      | 7.2                       | 7.2                      | 7.0                      | 6.7                      | 6.8                      | 6.6                      |