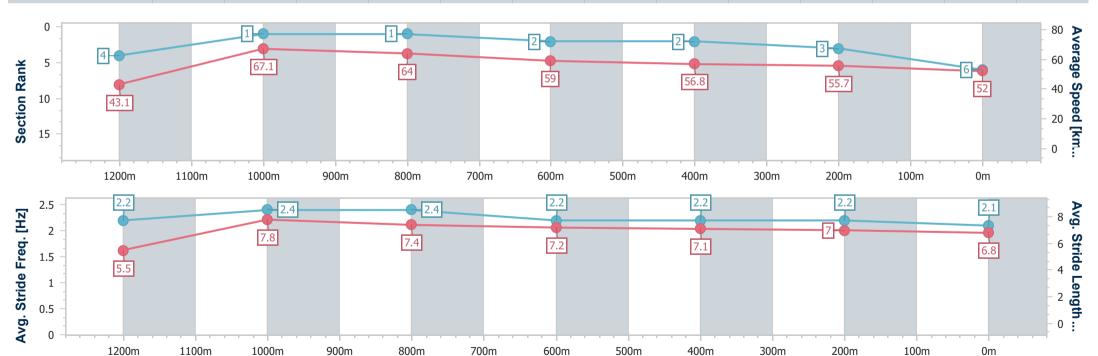

## Horse/Jockey Name Final Rank 6 Fastest Section Time (Section) Top Speed [km/h] (Section) Race State Swanic Boom 6 0:08.32 (Overall) 69.2 (1200m) Finished

## Race 5: SHERRIN RENTALS Maiden Plate - 1300m

04 February 2023 - 20:09

Track Rating: Good 4, Weather: Fine, Rail Position: True Entire Course

| Section                | Overall                  | 1200m                    | 1000m                    | 800m                     | 600m                     | 400m                     | 200m                     |
|------------------------|--------------------------|--------------------------|--------------------------|--------------------------|--------------------------|--------------------------|--------------------------|
| Section Times          | 1:22.27 [6]<br>(0:08.32) | 1:13.95 [4]<br>(0:10.75) | 1:03.20 [1]<br>(0:11.28) | 0:51.92 [1]<br>(0:12.36) | 0:39.56 [2]<br>(0:12.77) | 0:26.79 [2]<br>(0:12.98) | 0:13.81 [3]<br>(0:13.81) |
| Average Speed [km/h]   | 43.1                     | 67.1                     | 64.0                     | 59.0                     | 56.8                     | 55.7                     | 52.0                     |
| Top Speed [km/h]       | 64.5                     | 69.2                     | 66.7                     | 60.2                     | 58.5                     | 57.0                     | 54.7                     |
| Avg. Dist. to Rail [m] | 1.8                      | 0.9                      | 0.7                      | 3.1                      | 1.8                      | 1.1                      | 0.2                      |
| Avg. Stride Freq. [Hz] | 2.2                      | 2.4                      | 2.4                      | 2.2                      | 2.2                      | 2.2                      | 2.1                      |
| Avg. Stride Length [m] | 5.5                      | 7.8                      | 7.4                      | 7.2                      | 7.1                      | 7.0                      | 6.8                      |