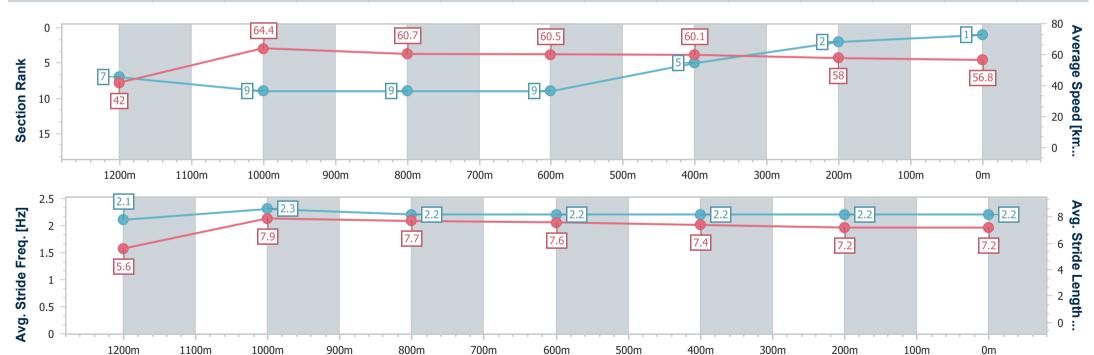

## Race 5: SHERRIN RENTALS Maiden Plate - 1300m

04 February 2023 - 20:09

Track Rating: Good 4, Weather: Fine, Rail Position: True Entire Course

| Section                | Overall                  | 1200m                    | 1000m                    | 800m                     | 600m                     | 400m                     | 200m                     |
|------------------------|--------------------------|--------------------------|--------------------------|--------------------------|--------------------------|--------------------------|--------------------------|
| Section Times          | 1:21.20 [2]<br>(0:08.31) | 1:12.89 [3]<br>(0:11.03) | 1:01.86 [5]<br>(0:11.58) | 0:50.28 [5]<br>(0:12.04) | 0:38.24 [3]<br>(0:12.73) | 0:25.51 [4]<br>(0:12.84) | 0:12.67 [4]<br>(0:12.67) |
| Average Speed [km/h]   | 43.3                     | 65.2                     | 62.4                     | 60.0                     | 57.3                     | 56.4                     | 56.7                     |
| Top Speed [km/h]       | 62.5                     | 67.5                     | 64.8                     | 62.0                     | 60.2                     | 57.1                     | 57.5                     |
| Avg. Dist. to Rail [m] | 1.1                      | 1.7                      | 0.6                      | 1.5                      | 2.1                      | 1.2                      | 0.4                      |
| Avg. Stride Freq. [Hz] | 2.2                      | 2.4                      | 2.3                      | 2.3                      | 2.2                      | 2.3                      | 2.3                      |
| Avg. Stride Length [m] | 5.5                      | 7.6                      | 7.5                      | 7.2                      | 7.0                      | 6.9                      | 6.9                      |