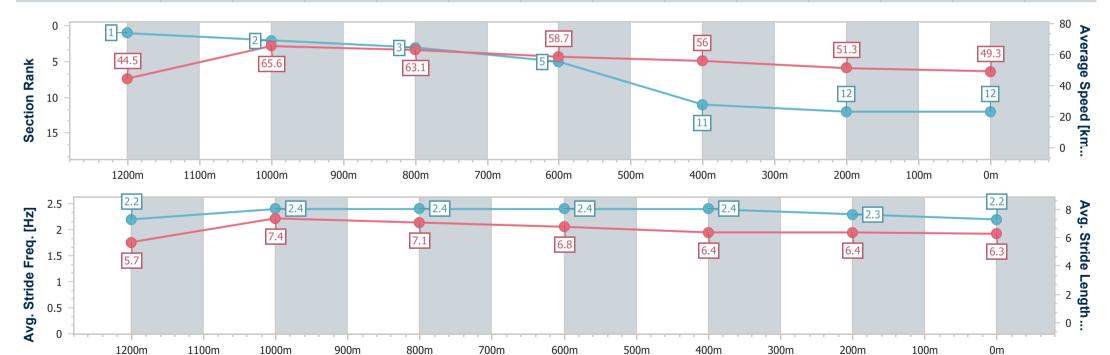

Report Created: Sat 4 February 2023 20:46 GMT+10

[] Ranking at each section and finish

-:--- No data available at this section

| Horse/Jockey Name              | Miss The Beans    |
|--------------------------------|-------------------|
| Final Rank                     | 12                |
| Fastest Section Time (Section) | 0:08.11 (Overall) |
| Top Speed [km/h] (Section)     | 67.1 (1200m)      |
| Race State                     | Finished          |

## Race 5: SHERRIN RENTALS Maiden Plate - 1300m

04 February 2023 - 20:09

Track Rating: Good 4, Weather: Fine, Rail Position: True Entire Course

| Section                | Overall                   | 1200m                    | 1000m                    | 800m                     | 600m                     | 400m                      | 200m                      |
|------------------------|---------------------------|--------------------------|--------------------------|--------------------------|--------------------------|---------------------------|---------------------------|
| Section Times          | 1:25.08 [12]<br>(0:08.11) | 1:16.97 [1]<br>(0:10.98) | 1:05.99 [2]<br>(0:11.50) | 0:54.49 [3]<br>(0:12.54) | 0:41.95 [5]<br>(0:13.22) | 0:28.73 [11]<br>(0:14.17) | 0:14.56 [12]<br>(0:14.56) |
| Average Speed [km/h]   | 44.5                      | 65.6                     | 63.1                     | 58.7                     | 56.0                     | 51.3                      | 49.3                      |
| Top Speed [km/h]       | 63.9                      | 67.1                     | 64.6                     | 62.3                     | 57.8                     | 54.3                      | 49.8                      |
| Avg. Dist. to Rail [m] | 6.2                       | 1.8                      | 2.6                      | 5.6                      | 5.6                      | 1.7                       | 3.2                       |
| Avg. Stride Freq. [Hz] | 2.2                       | 2.4                      | 2.4                      | 2.4                      | 2.4                      | 2.3                       | 2.2                       |
| Avg. Stride Length [m] | 5.7                       | 7.4                      | 7.1                      | 6.8                      | 6.4                      | 6.4                       | 6.3                       |