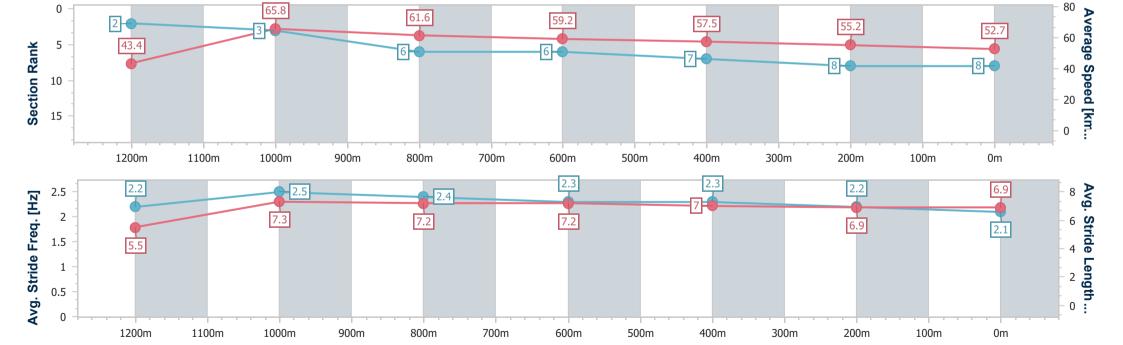

## Toowoomba QLD Professional

Race 5: SHERRIN RENTALS Maiden Plate - 1300m

04 February 2023 - 20:09

Track Rating: Good 4, Weather: Fine, Rail Position: True Entire Course

| Section                | Overall                  | 1200m                    | 1000m                    | 800m                     | 600m                     | 400m                     | 200m                     |
|------------------------|--------------------------|--------------------------|--------------------------|--------------------------|--------------------------|--------------------------|--------------------------|
| Section Times          | 1:22.64 [8]<br>(0:08.29) | 1:14.35 [2]<br>(0:10.96) | 1:03.39 [3]<br>(0:11.73) | 0:51.66 [6]<br>(0:12.29) | 0:39.37 [6]<br>(0:12.69) | 0:26.68 [7]<br>(0:13.06) | 0:13.62 [8]<br>(0:13.62) |
| Average Speed [km/h]   | 43.4                     | 65.8                     | 61.6                     | 59.2                     | 57.5                     | 55.2                     | 52.7                     |
| Top Speed [km/h]       | 63.3                     | 67.1                     | 63.7                     | 60.4                     | 60.0                     | 56.8                     | 55.0                     |
| Avg. Dist. to Rail [m] | 3.7                      | 0.8                      | 1.2                      | 3.1                      | 2.6                      | 0.6                      | 0.9                      |
| Avg. Stride Freq. [Hz] | 2.2                      | 2.5                      | 2.4                      | 2.3                      | 2.3                      | 2.2                      | 2.1                      |
| Avg. Stride Length [m] | 5.5                      | 7.3                      | 7.2                      | 7.2                      | 7.0                      | 6.9                      | 6.9                      |