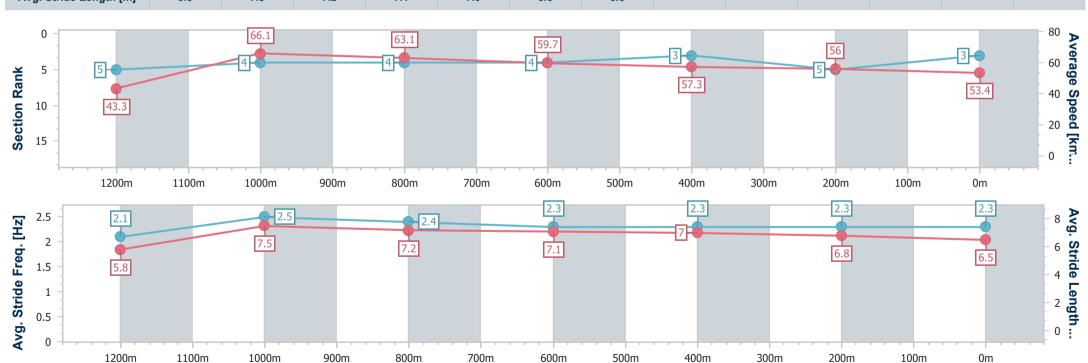

## Race 5: SHERRIN RENTALS Maiden Plate - 1300m

04 February 2023 - 20:09

Track Rating: Good 4, Weather: Fine, Rail Position: True Entire Course

| Section                | Overall                  | 1200m                     | 1000m                    | 800m                     | 600m                     | 400m                     | 200m                     |
|------------------------|--------------------------|---------------------------|--------------------------|--------------------------|--------------------------|--------------------------|--------------------------|
| Section Times          | 1:22.16 [4]<br>(0:08.71) | 1:13.45 [10]<br>(0:11.00) | 1:02.45 [8]<br>(0:11.63) | 0:50.82 [8]<br>(0:12.14) | 0:38.68 [7]<br>(0:12.75) | 0:25.93 [8]<br>(0:12.61) | 0:13.32 [7]<br>(0:13.32) |
| Average Speed [km/h]   | 41.3                     | 65.6                      | 62.2                     | 59.9                     | 57.3                     | 56.9                     | 53.9                     |
| Top Speed [km/h]       | 62.2                     | 67.7                      | 63.9                     | 62.1                     | 59.6                     | 58.6                     | 55.6                     |
| Avg. Dist. to Rail [m] | 2.5                      | 1.6                       | 1.9                      | 2.8                      | 2.8                      | 0.7                      | 0.8                      |
| Avg. Stride Freq. [Hz] | 2.3                      | 2.5                       | 2.4                      | 2.4                      | 2.4                      | 2.3                      | 2.3                      |
| Avg. Stride Length [m] | 5.1                      | 7.2                       | 7.2                      | 7.0                      | 6.7                      | 6.8                      | 6.6                      |