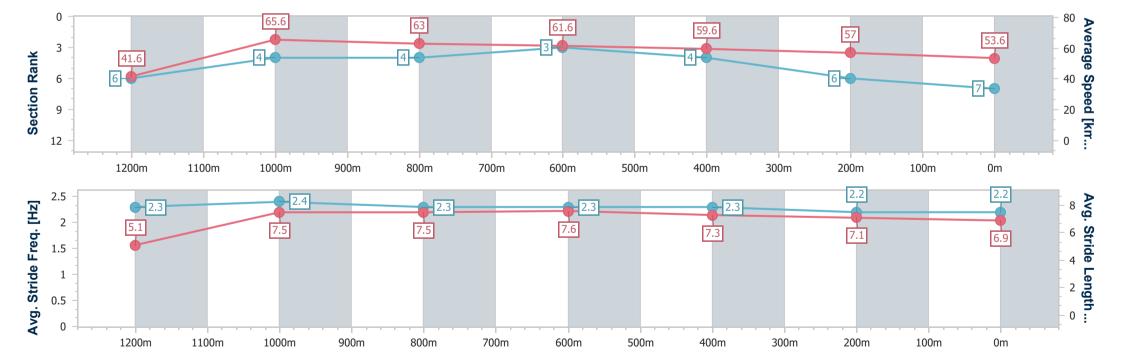

## Race 1: CARPET ONE TOOWOOMBA Class 1 Handicap - 1300m

11 February 2023 - 17:21

Track Rating: Good 4, Weather: Fine, Rail Position: +3m Entire

| Section                | Overall                  | 1200m                    | 1000m                    | 800m                     | 600m                     | 400m                     | 200m                     |
|------------------------|--------------------------|--------------------------|--------------------------|--------------------------|--------------------------|--------------------------|--------------------------|
| Section Times          | 1:21.92 [7]<br>(0:08.68) | 1:13.24 [6]<br>(0:11.03) | 1:02.21 [4]<br>(0:11.57) | 0:50.64 [4]<br>(0:11.82) | 0:38.82 [3]<br>(0:12.45) | 0:26.37 [4]<br>(0:12.95) | 0:13.42 [6]<br>(0:13.42) |
| Average Speed [km/h]   | 41.6                     | 65.6                     | 63.0                     | 61.6                     | 59.6                     | 57.0                     | 53.6                     |
| Top Speed [km/h]       | 63.7                     | 67.0                     | 65.3                     | 62.7                     | 60.6                     | 58.9                     | 54.9                     |
| Avg. Dist. to Rail [m] | 11.6                     | 6.1                      | 4.4                      | 3.3                      | 5.9                      | 7.1                      | 8.2                      |
| Avg. Stride Freq. [Hz] | 2.3                      | 2.4                      | 2.3                      | 2.3                      | 2.3                      | 2.2                      | 2.2                      |
| Avg. Stride Length [m] | 5.1                      | 7.5                      | 7.5                      | 7.6                      | 7.3                      | 7.1                      | 6.9                      |