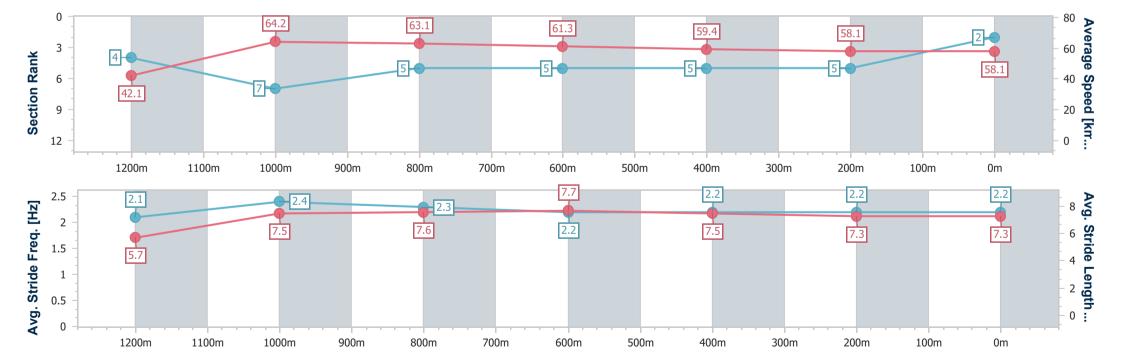

## Race 1: CARPET ONE TOOWOOMBA Class 1 Handicap - 1300m

11 February 2023 - 17:21

Track Rating: Good 4, Weather: Fine, Rail Position: +3m Entire

| Section                | Overall                  | 1200m                    | 1000m                    | 800m                     | 600m                     | 400m                     | 200m                     |
|------------------------|--------------------------|--------------------------|--------------------------|--------------------------|--------------------------|--------------------------|--------------------------|
| Section Times          | 1:20.63 [2]<br>(0:08.56) | 1:12.07 [4]<br>(0:11.23) | 1:00.84 [7]<br>(0:11.52) | 0:49.32 [5]<br>(0:11.93) | 0:37.39 [5]<br>(0:12.41) | 0:24.98 [5]<br>(0:12.62) | 0:12.36 [5]<br>(0:12.36) |
| Average Speed [km/h]   | 42.1                     | 64.2                     | 63.1                     | 61.3                     | 59.4                     | 58.1                     | 58.1                     |
| Top Speed [km/h]       | 60.3                     | 66.8                     | 65.0                     | 62.3                     | 61.0                     | 59.7                     | 60.2                     |
| Avg. Dist. to Rail [m] | 5.1                      | 3.3                      | 3.1                      | 4.0                      | 4.4                      | 5.2                      | 5.3                      |
| Avg. Stride Freq. [Hz] | 2.1                      | 2.4                      | 2.3                      | 2.2                      | 2.2                      | 2.2                      | 2.2                      |
| Avg. Stride Length [m] | 5.7                      | 7.5                      | 7.6                      | 7.7                      | 7.5                      | 7.3                      | 7.3                      |