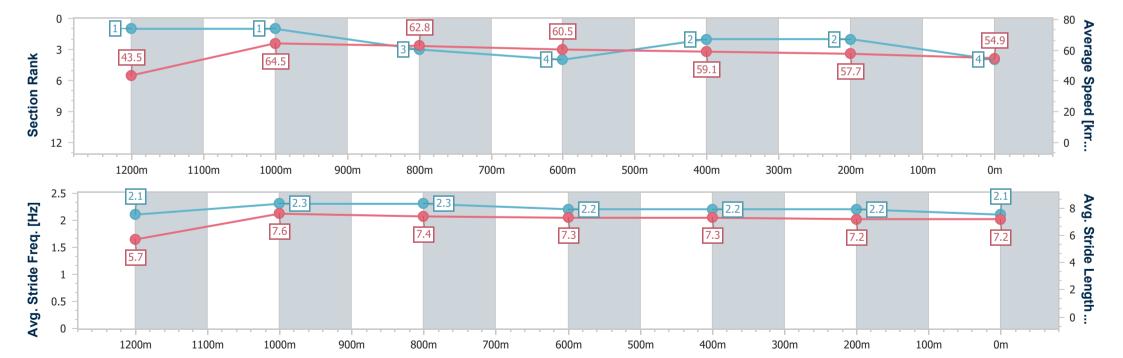

## Race 1: CARPET ONE TOOWOOMBA Class 1 Handicap - 1300m

11 February 2023 - 17:21

Track Rating: Good 4, Weather: Fine, Rail Position: +3m Entire

| Section                | Overall     | 1200m       | 1000m       | 800m        | 600m        | 400m        | 200m        |
|------------------------|-------------|-------------|-------------|-------------|-------------|-------------|-------------|
| Section Times          | 1:21.17 [4] | 1:12.87 [1] | 1:01.71 [1] | 0:50.16 [3] | 0:38.07 [4] | 0:25.82 [2] | 0:13.08 [2] |
|                        | (0:08.30)   | (0:11.16)   | (0:11.55)   | (0:12.09)   | (0:12.25)   | (0:12.74)   | (0:13.08)   |
| Average Speed [km/h]   | 43.5        | 64.5        | 62.8        | 60.5        | 59.1        | 57.7        | 54.9        |
| Top Speed [km/h]       | 61.6        | 66.4        | 65.4        | 62.7        | 61.0        | 60.3        | 57.1        |
| Avg. Dist. to Rail [m] | 2.9         | 1.9         | 2.0         | 3.9         | 0.9         | 6.0         | 5.5         |
| Avg. Stride Freq. [Hz] | 2.1         | 2.3         | 2.3         | 2.2         | 2.2         | 2.2         | 2.1         |
| Avg. Stride Length [m] | 5.7         | 7.6         | 7.4         | 7.3         | 7.3         | 7.2         | 7.2         |