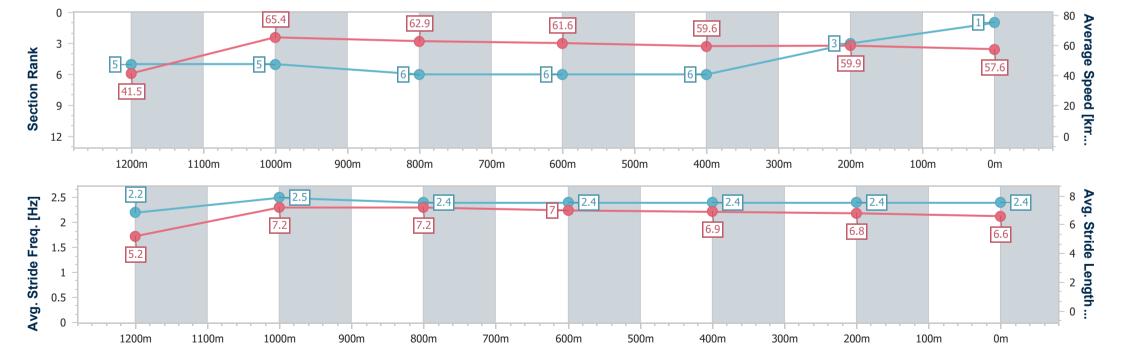

## Race 1: CARPET ONE TOOWOOMBA Class 1 Handicap - 1300m

11 February 2023 - 17:21

Track Rating: Good 4, Weather: Fine, Rail Position: +3m Entire

| Section                | Overall                  | 1200m                    | 1000m                    | 800m                     | 600m                     | 400m                     | 200m                     |
|------------------------|--------------------------|--------------------------|--------------------------|--------------------------|--------------------------|--------------------------|--------------------------|
| Section Times          | 1:20.61 [1]<br>(0:08.65) | 1:11.96 [5]<br>(0:11.07) | 1:00.89 [5]<br>(0:11.70) | 0:49.19 [6]<br>(0:11.96) | 0:37.23 [6]<br>(0:12.46) | 0:24.77 [6]<br>(0:12.30) | 0:12.47 [3]<br>(0:12.47) |
| Average Speed [km/h]   | 41.5                     | 65.4                     | 62.9                     | 61.6                     | 59.6                     | 59.9                     | 57.6                     |
| Top Speed [km/h]       | 61.7                     | 67.8                     | 65.9                     | 63.1                     | 61.0                     | 61.5                     | 59.4                     |
| Avg. Dist. to Rail [m] | 8.5                      | 6.1                      | 7.1                      | 6.0                      | 5.6                      | 7.4                      | 7.8                      |
| Avg. Stride Freq. [Hz] | 2.2                      | 2.5                      | 2.4                      | 2.4                      | 2.4                      | 2.4                      | 2.4                      |
| Avg. Stride Length [m] | 5.2                      | 7.2                      | 7.2                      | 7.0                      | 6.9                      | 6.8                      | 6.6                      |