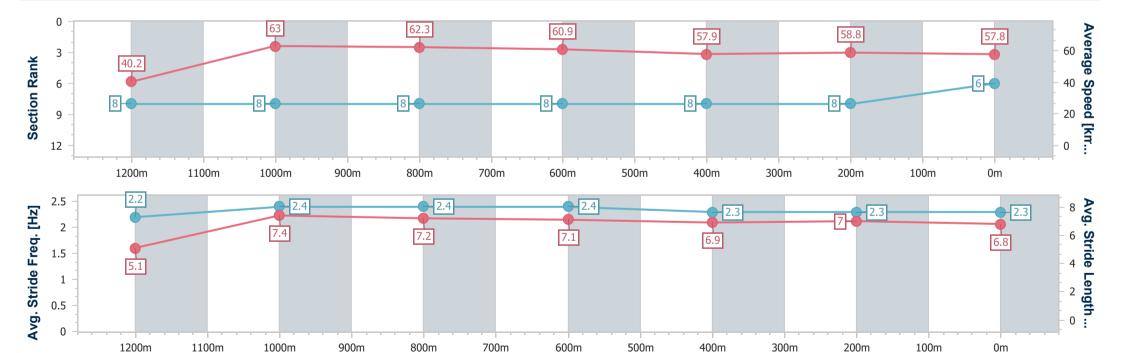

## Race 1: CARPET ONE TOOWOOMBA Class 1 Handicap - 1300m

11 February 2023 - 17:21

Track Rating: Good 4, Weather: Fine, Rail Position: +3m Entire

| Section                | Overall                  | 1200m                    | 1000m                    | 800m                     | 600m                     | 400m                     | 200m                     |
|------------------------|--------------------------|--------------------------|--------------------------|--------------------------|--------------------------|--------------------------|--------------------------|
| Section                | Overall                  | 1200111                  | 1000111                  | 000111                   | 000111                   | 400111                   | 200111                   |
| Section Times          | 1:21.72 [6]<br>(0:08.94) | 1:12.78 [8]<br>(0:11.47) | 1:01.31 [8]<br>(0:11.66) | 0:49.65 [8]<br>(0:12.00) | 0:37.65 [8]<br>(0:12.74) | 0:24.91 [8]<br>(0:12.49) | 0:12.42 [8]<br>(0:12.42) |
| Average Speed [km/h]   | 40.2                     | 63.0                     | 62.3                     | 60.9                     | 57.9                     | 58.8                     | 57.8                     |
| Top Speed [km/h]       | 59.3                     | 65.3                     | 64.1                     | 62.2                     | 59.7                     | 60.1                     | 59.2                     |
| Avg. Dist. to Rail [m] | 8.7                      | 4.6                      | 2.9                      | 4.2                      | 4.9                      | 5.7                      | 7.8                      |
| Avg. Stride Freq. [Hz] | 2.2                      | 2.4                      | 2.4                      | 2.4                      | 2.3                      | 2.3                      | 2.3                      |
| Avg. Stride Length [m] | 5.1                      | 7.4                      | 7.2                      | 7.1                      | 6.9                      | 7.0                      | 6.8                      |