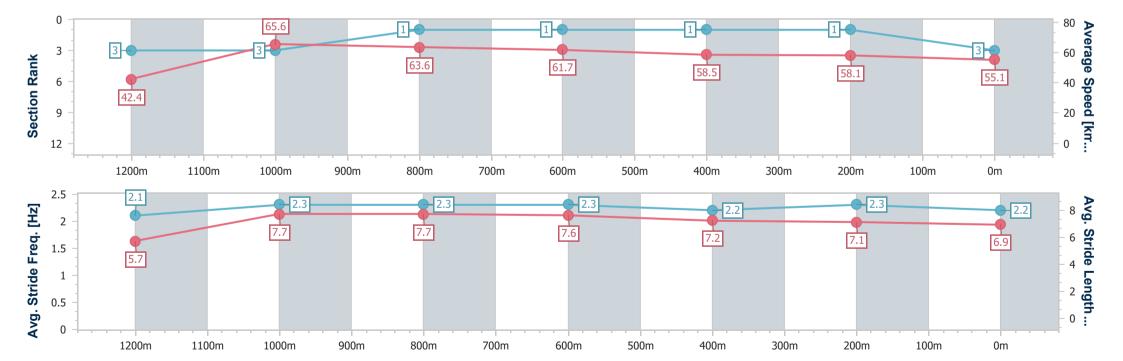

## Race 1: CARPET ONE TOOWOOMBA Class 1 Handicap - 1300m

11 February 2023 - 17:21

Track Rating: Good 4, Weather: Fine, Rail Position: +3m Entire

| Section                | Overall                  | 1200m                    | 1000m                    | 800m                     | 600m                     | 400m                     | 200m                     |
|------------------------|--------------------------|--------------------------|--------------------------|--------------------------|--------------------------|--------------------------|--------------------------|
| Section Times          | 1:20.85 [3]<br>(0:08.50) | 1:12.35 [3]<br>(0:10.99) | 1:01.36 [3]<br>(0:11.43) | 0:49.93 [1]<br>(0:11.84) | 0:38.09 [1]<br>(0:12.52) | 0:25.57 [1]<br>(0:12.53) | 0:13.04 [1]<br>(0:13.04) |
| Average Speed [km/h]   | 42.4                     | 65.6                     | 63.6                     | 61.7                     | 58.5                     | 58.1                     | 55.1                     |
| Top Speed [km/h]       | 61.1                     | 67.4                     | 65.7                     | 62.9                     | 61.5                     | 58.9                     | 57.9                     |
| Avg. Dist. to Rail [m] | 5.1                      | 2.0                      | 2.9                      | 3.8                      | 3.1                      | 2.9                      | 3.0                      |
| Avg. Stride Freq. [Hz] | 2.1                      | 2.3                      | 2.3                      | 2.3                      | 2.2                      | 2.3                      | 2.2                      |
| Avg. Stride Length [m] | 5.7                      | 7.7                      | 7.7                      | 7.6                      | 7.2                      | 7.1                      | 6.9                      |