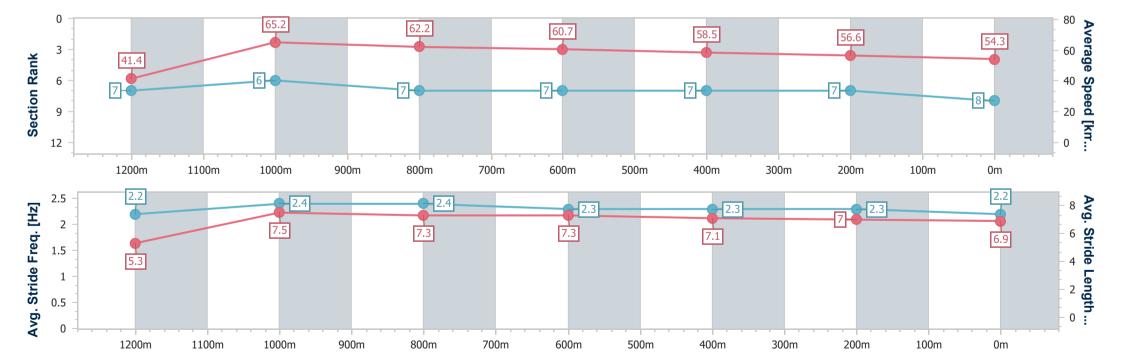

## Race 1: CARPET ONE TOOWOOMBA Class 1 Handicap - 1300m

11 February 2023 - 17:21

Track Rating: Good 4, Weather: Fine, Rail Position: +3m Entire

| Section                | Overall                  | 1200m                    | 1000m                    | 800m                     | 600m                     | 400m                     | 200m                     |
|------------------------|--------------------------|--------------------------|--------------------------|--------------------------|--------------------------|--------------------------|--------------------------|
| Section Times          | 1:22.37 [8]<br>(0:08.71) | 1:13.66 [7]<br>(0:11.08) | 1:02.58 [6]<br>(0:11.69) | 0:50.89 [7]<br>(0:12.02) | 0:38.87 [7]<br>(0:12.65) | 0:26.22 [7]<br>(0:13.00) | 0:13.22 [7]<br>(0:13.22) |
| Average Speed [km/h]   | 41.4                     | 65.2                     | 62.2                     | 60.7                     | 58.5                     | 56.6                     | 54.3                     |
| Top Speed [km/h]       | 61.6                     | 67.1                     | 65.3                     | 61.5                     | 60.6                     | 57.4                     | 56.4                     |
| Avg. Dist. to Rail [m] | 7.0                      | 3.8                      | 3.9                      | 3.8                      | 5.2                      | 6.5                      | 5.3                      |
| Avg. Stride Freq. [Hz] | 2.2                      | 2.4                      | 2.4                      | 2.3                      | 2.3                      | 2.3                      | 2.2                      |
| Avg. Stride Length [m] | 5.3                      | 7.5                      | 7.3                      | 7.3                      | 7.1                      | 7.0                      | 6.9                      |