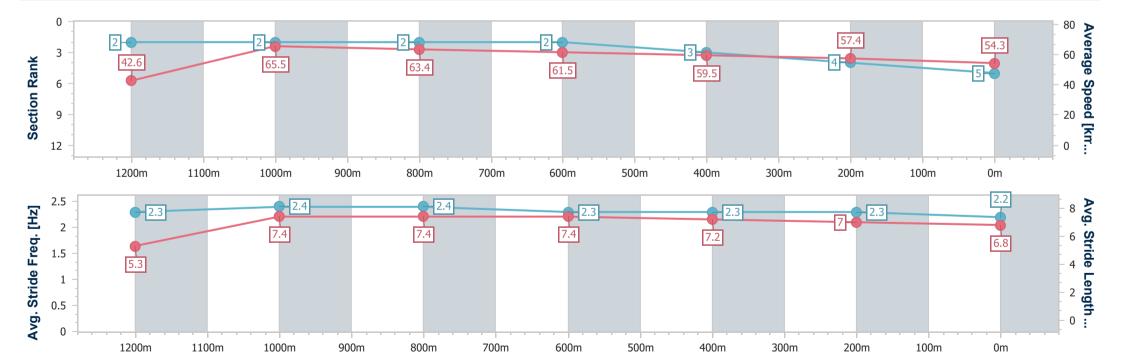

## Race 1: CARPET ONE TOOWOOMBA Class 1 Handicap - 1300m

11 February 2023 - 17:21

Track Rating: Good 4, Weather: Fine, Rail Position: +3m Entire

| Section                | Overall                  | 1200m                    | 1000m                    | 800m                     | 600m                     | 400m                     | 200m                     |
|------------------------|--------------------------|--------------------------|--------------------------|--------------------------|--------------------------|--------------------------|--------------------------|
| Section Times          | 1:21.57 [5]<br>(0:08.47) | 1:13.10 [2]<br>(0:11.04) | 1:02.06 [2]<br>(0:11.53) | 0:50.53 [2]<br>(0:11.97) | 0:38.56 [2]<br>(0:12.47) | 0:26.09 [3]<br>(0:12.83) | 0:13.26 [4]<br>(0:13.26) |
| Average Speed [km/h]   | 42.6                     | 65.5                     | 63.4                     | 61.5                     | 59.5                     | 57.4                     | 54.3                     |
| Top Speed [km/h]       | 63.1                     | 67.4                     | 65.4                     | 63.0                     | 61.3                     | 58.2                     | 55.9                     |
| Avg. Dist. to Rail [m] | 10.2                     | 6.5                      | 5.1                      | 5.9                      | 5.9                      | 6.8                      | 6.8                      |
| Avg. Stride Freq. [Hz] | 2.3                      | 2.4                      | 2.4                      | 2.3                      | 2.3                      | 2.3                      | 2.2                      |
| Avg. Stride Length [m] | 5.3                      | 7.4                      | 7.4                      | 7.4                      | 7.2                      | 7.0                      | 6.8                      |