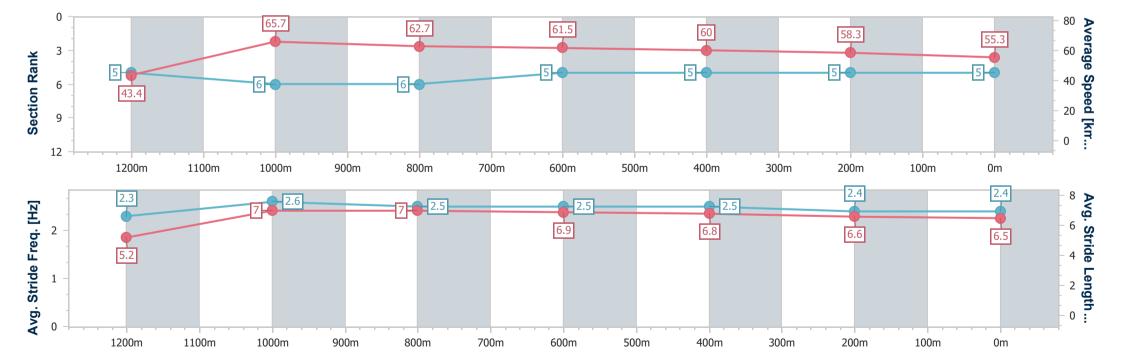

Report Created: Sat 11 February 2023 18:24 GMT+10

[] Ranking at each section and finish

-:--- No data available at this section

NA No data available

Page 6/9

| Horse/Jockey Name              | Winter Rain       |
|--------------------------------|-------------------|
| Final Rank                     | 5                 |
| Fastest Section Time (Section) | 0:08.27 (Overall) |
| Top Speed [km/h] (Section)     | 68.0 (1200m)      |
| Race State                     | Finished          |

#### Toowoomba QLD Professional

## Race 2: THANK YOU TTC LONG AND LIFE MEMBERS BENCHMARK 70 Handicap - 1300m

11 February 2023 - 18:02

Track Rating: Good 4, Weather: Fine, Rail Position: +3m Entire

| Section                | Overall                  | 1200m                    | 1000m                    | 800m                     | 600m                     | 400m                     | 200m                     |
|------------------------|--------------------------|--------------------------|--------------------------|--------------------------|--------------------------|--------------------------|--------------------------|
| Section Times          | 1:20.50 [5]<br>(0:08.27) | 1:12.23 [5]<br>(0:10.96) | 1:01.27 [6]<br>(0:11.48) | 0:49.79 [6]<br>(0:11.71) | 0:38.08 [5]<br>(0:12.36) | 0:25.72 [5]<br>(0:12.73) | 0:12.99 [5]<br>(0:12.99) |
| Average Speed [km/h]   | 43.4                     | 65.7                     | 62.7                     | 61.5                     | 60.0                     | 58.3                     | 55.3                     |
| Top Speed [km/h]       | 63.1                     | 68.0                     | 63.9                     | 62.4                     | 62.3                     | 60.1                     | 58.1                     |
| Avg. Dist. to Rail [m] | 3.1                      | 0.8                      | 0.6                      | 1.3                      | 5.3                      | 8.9                      | 8.3                      |
| Avg. Stride Freq. [Hz] | 2.3                      | 2.6                      | 2.5                      | 2.5                      | 2.5                      | 2.4                      | 2.4                      |
| Avg. Stride Length [m] | 5.2                      | 7.0                      | 7.0                      | 6.9                      | 6.8                      | 6.6                      | 6.5                      |

Report Created: Sat 11 February 2023 18:24 GMT+10

[] Ranking at each section and finish

-:--- No data available at this section

NA No data available