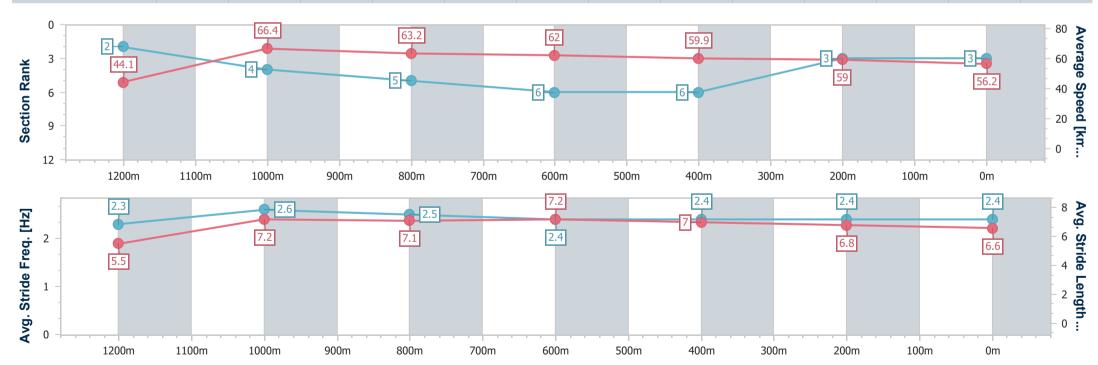

## Race 2: THANK YOU TTC LONG AND LIFE MEMBERS BENCHMARK 70 Handicap - 1300m

11 February 2023 - 18:02

Track Rating: Good 4, Weather: Fine, Rail Position: +3m Entire

| Section                | Overall                  | 1200m                    | 1000m                    | 800m                     | 600m                     | 400m                     | 200m                     |
|------------------------|--------------------------|--------------------------|--------------------------|--------------------------|--------------------------|--------------------------|--------------------------|
| Section Times          | 1:19.94 [3]<br>(0:08.17) | 1:11.77 [2]<br>(0:10.87) | 1:00.90 [4]<br>(0:11.54) | 0:49.36 [5]<br>(0:11.78) | 0:37.58 [6]<br>(0:12.33) | 0:25.25 [6]<br>(0:12.47) | 0:12.78 [3]<br>(0:12.78) |
| Average Speed [km/h]   | 44.1                     | 66.4                     | 63.2                     | 62.0                     | 59.9                     | 59.0                     | 56.2                     |
| Top Speed [km/h]       | 63.4                     | 68.1                     | 65.3                     | 62.7                     | 61.8                     | 59.5                     | 58.8                     |
| Avg. Dist. to Rail [m] | 7.5                      | 5.3                      | 4.3                      | 4.3                      | 5.1                      | 6.6                      | 7.8                      |
| Avg. Stride Freq. [Hz] | 2.3                      | 2.6                      | 2.5                      | 2.4                      | 2.4                      | 2.4                      | 2.4                      |
| Avg. Stride Length [m] | 5.5                      | 7.2                      | 7.1                      | 7.2                      | 7.0                      | 6.8                      | 6.6                      |

Report Created: Sat 11 February 2023 18:24 GMT+10

[] Ranking at each section and finish

-:--- No data available at this section

NA No data available

Page 5/9