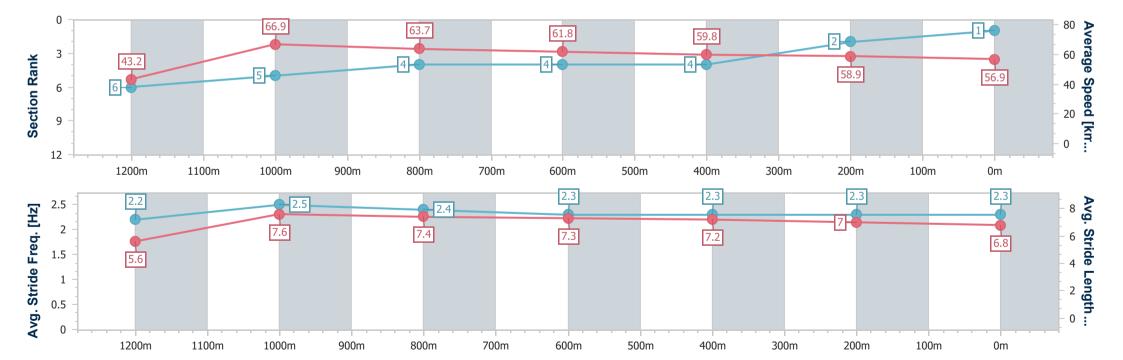

## Race 2: THANK YOU TTC LONG AND LIFE MEMBERS BENCHMARK 70 Handicap - 1300m

11 February 2023 - 18:02

Track Rating: Good 4, Weather: Fine, Rail Position: +3m Entire

| Section                | Overall                  | 1200m                    | 1000m                    | 800m                     | 600m                     | 400m                     | 200m                     |
|------------------------|--------------------------|--------------------------|--------------------------|--------------------------|--------------------------|--------------------------|--------------------------|
| Section Times          | 1:19.75 [1]<br>(0:08.36) | 1:11.39 [6]<br>(0:10.74) | 1:00.65 [5]<br>(0:11.37) | 0:49.28 [4]<br>(0:11.86) | 0:37.42 [4]<br>(0:12.35) | 0:25.07 [4]<br>(0:12.45) | 0:12.62 [2]<br>(0:12.62) |
| Average Speed [km/h]   | 43.2                     | 66.9                     | 63.7                     | 61.8                     | 59.8                     | 58.9                     | 56.9                     |
| Top Speed [km/h]       | 64.4                     | 68.5                     | 66.4                     | 62.4                     | 61.4                     | 60.0                     | 58.5                     |
| Avg. Dist. to Rail [m] | 2.6                      | 1.1                      | 1.5                      | 4.8                      | 4.8                      | 5.6                      | 7.2                      |
| Avg. Stride Freq. [Hz] | 2.2                      | 2.5                      | 2.4                      | 2.3                      | 2.3                      | 2.3                      | 2.3                      |
| Avg. Stride Length [m] | 5.6                      | 7.6                      | 7.4                      | 7.3                      | 7.2                      | 7.0                      | 6.8                      |

Report Created: Sat 11 February 2023 18:24 GMT+10

[] Ranking at each section and finish

-:--- No data available at this section

NA No data available