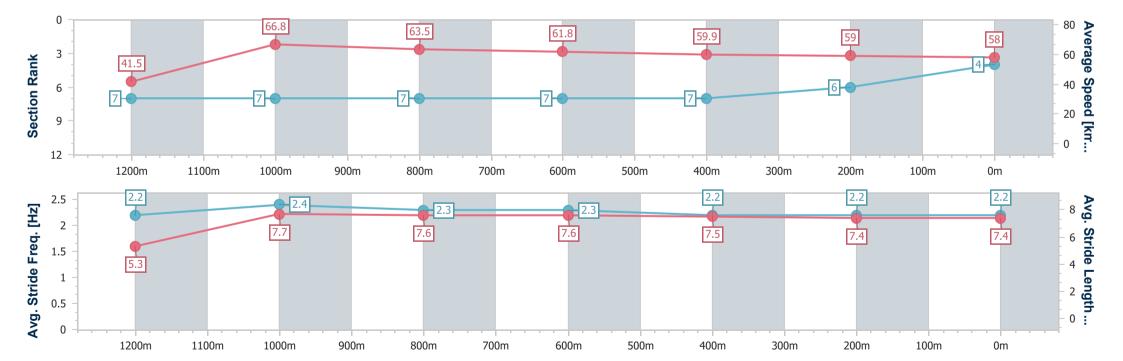

### Race 2: THANK YOU TTC LONG AND LIFE MEMBERS BENCHMARK 70 Handicap - 1300m

11 February 2023 - 18:02

Track Rating: Good 4, Weather: Fine, Rail Position: +3m Entire

| Section                | Overall     | 1200m       | 1000m       | 800m        | 600m        | 400m        | 200m        |
|------------------------|-------------|-------------|-------------|-------------|-------------|-------------|-------------|
| Section Times          | 1:19.96 [4] | 1:11.27 [7] | 1:00.48 [7] | 0:49.05 [7] | 0:37.24 [7] | 0:24.85 [7] | 0:12.38 [6] |
|                        | (0:08.69)   | (0:10.79)   | (0:11.43)   | (0:11.81)   | (0:12.39)   | (0:12.47)   | (0:12.38)   |
| Average Speed [km/h]   | 41.5        | 66.8        | 63.5        | 61.8        | 59.9        | 59.0        | 58.0        |
| Top Speed [km/h]       | 63.2        | 68.3        | 67.4        | 62.6        | 61.5        | 59.5        | 59.4        |
| Avg. Dist. to Rail [m] | 5.0         | 1.4         | 1.9         | 4.5         | 5.8         | 5.8         | 6.6         |
| Avg. Stride Freq. [Hz] | 2.2         | 2.4         | 2.3         | 2.3         | 2.2         | 2.2         | 2.2         |
| Avg. Stride Length [m] | 5.3         | 7.7         | 7.6         | 7.6         | 7.5         | 7.4         | 7.4         |

Report Created: Sat 11 February 2023 18:24 GMT+10

[] Ranking at each section and finish

-:--- No data available at this section

NA No data available

Page 6/9

| Horse/Jockey Name              | Winter Rain       |
|--------------------------------|-------------------|
| Final Rank                     | 5                 |
| Fastest Section Time (Section) | 0:08.27 (Overall) |
| Top Speed [km/h] (Section)     | 68.0 (1200m)      |
| Race State                     | Finished          |