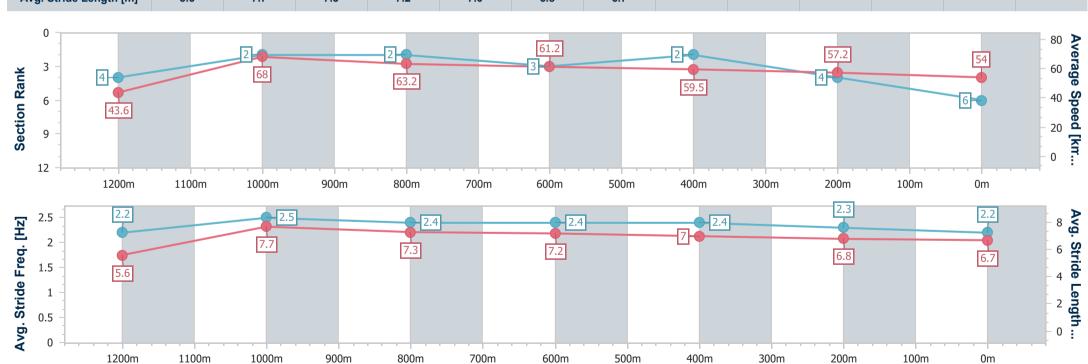

# Horse/Jockey Name Aytobe Final Rank 6 Fastest Section Time (Section) 0:08.24 (Overall) Top Speed [km/h] (Section) 69.9 (1200m) Race State Finished

#### Toowoomba QLD Professional

## Race 2: THANK YOU TTC LONG AND LIFE MEMBERS BENCHMARK 70 Handicap - 1300m

11 February 2023 - 18:02

Track Rating: Good 4, Weather: Fine, Rail Position: +3m Entire

| Continu                | Overell                  | 4200                     | 4000                     | 000                      | C00                      | 400                      | 200                      |
|------------------------|--------------------------|--------------------------|--------------------------|--------------------------|--------------------------|--------------------------|--------------------------|
| Section                | Overall                  | 1200m                    | 1000m                    | 800m                     | 600m                     | 400m                     | 200m                     |
| Section Times          | 1:20.53 [6]<br>(0:08.24) | 1:12.29 [4]<br>(0:10.60) | 1:01.69 [2]<br>(0:11.47) | 0:50.22 [2]<br>(0:11.86) | 0:38.36 [3]<br>(0:12.29) | 0:26.07 [2]<br>(0:12.79) | 0:13.28 [4]<br>(0:13.28) |
| Average Speed [km/h]   | 43.6                     | 68.0                     | 63.2                     | 61.2                     | 59.5                     | 57.2                     | 54.0                     |
| Top Speed [km/h]       | 67.9                     | 69.9                     | 65.8                     | 62.4                     | 61.5                     | 58.5                     | 55.3                     |
| Avg. Dist. to Rail [m] | 6.1                      | 3.8                      | 2.0                      | 2.2                      | 2.7                      | 4.0                      | 6.0                      |
| Avg. Stride Freq. [Hz] | 2.2                      | 2.5                      | 2.4                      | 2.4                      | 2.4                      | 2.3                      | 2.2                      |
| Avg. Stride Length [m] | 5.6                      | 7.7                      | 7.3                      | 7.2                      | 7.0                      | 6.8                      | 6.7                      |

Report Created: Sat 11 February 2023 18:24 GMT+10

[] Ranking at each section and finish

-:--- No data available at this section

NA No data available

Page 8/9