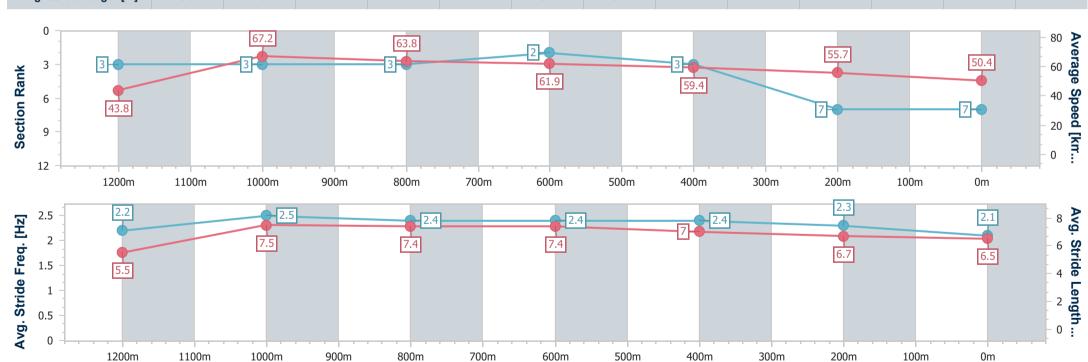

# Horse/Jockey Name Magic Ruler Final Rank 7 Fastest Section Time (Section) 0:08.23 (Overall) Top Speed [km/h] (Section) 69.3 (1200m) Race State Finished

#### Toowoomba QLD Professional

## Race 2: THANK YOU TTC LONG AND LIFE MEMBERS BENCHMARK 70 Handicap - 1300m

11 February 2023 - 18:02

Track Rating: Good 4, Weather: Fine, Rail Position: +3m Entire

| Section                | Overall                  | 1200m                    | 1000m                    | 800m                     | 600m                     | 400m                     | 200m                     |
|------------------------|--------------------------|--------------------------|--------------------------|--------------------------|--------------------------|--------------------------|--------------------------|
| Section Times          | 1:22.22 [7]<br>(0:08.23) | 1:13.99 [3]<br>(0:10.74) | 1:03.25 [3]<br>(0:11.43) | 0:51.82 [3]<br>(0:11.81) | 0:40.01 [2]<br>(0:12.48) | 0:27.53 [3]<br>(0:13.28) | 0:14.25 [7]<br>(0:14.25) |
| Average Speed [km/h]   | 43.8                     | 67.2                     | 63.8                     | 61.9                     | 59.4                     | 55.7                     | 50.4                     |
| Top Speed [km/h]       | 65.7                     | 69.3                     | 64.9                     | 63.4                     | 62.1                     | 58.5                     | 53.1                     |
| Avg. Dist. to Rail [m] | 9.2                      | 5.3                      | 3.3                      | 4.5                      | 5.6                      | 7.5                      | 7.4                      |
| Avg. Stride Freq. [Hz] | 2.2                      | 2.5                      | 2.4                      | 2.4                      | 2.4                      | 2.3                      | 2.1                      |
| Avg. Stride Length [m] | 5.5                      | 7.5                      | 7.4                      | 7.4                      | 7.0                      | 6.7                      | 6.5                      |

Report Created: Sat 11 February 2023 18:24 GMT+10

[] Ranking at each section and finish

-:--- No data available at this section

NA No data available

Page 9/9