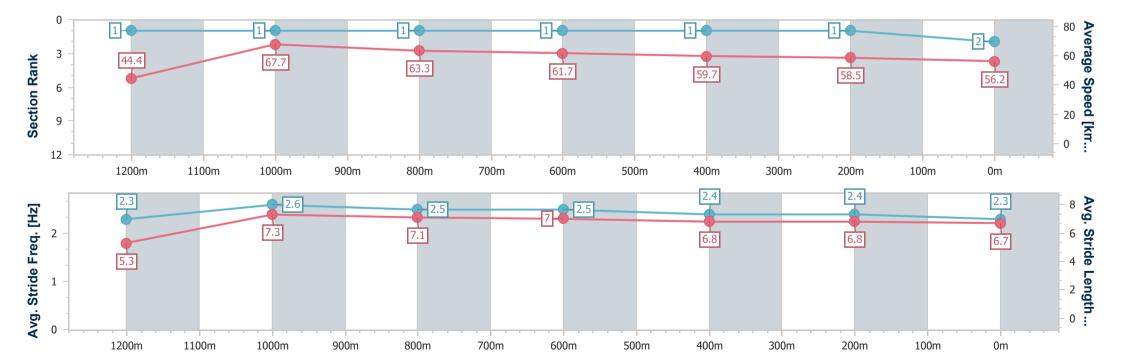

## Race 2: THANK YOU TTC LONG AND LIFE MEMBERS BENCHMARK 70 Handicap - 1300m

11 February 2023 - 18:02

Track Rating: Good 4, Weather: Fine, Rail Position: +3m Entire

| Section                | Overall                  | 1200m                    | 1000m                    | 800m                     | 600m                     | 400m                     | 200m                     |
|------------------------|--------------------------|--------------------------|--------------------------|--------------------------|--------------------------|--------------------------|--------------------------|
| Section Times          | 1:19.80 [2]<br>(0:08.12) | 1:11.68 [1]<br>(0:10.67) | 1:01.01 [1]<br>(0:11.46) | 0:49.55 [1]<br>(0:11.75) | 0:37.80 [1]<br>(0:12.39) | 0:25.41 [1]<br>(0:12.63) | 0:12.78 [1]<br>(0:12.78) |
| Average Speed [km/h]   | 44.4                     | 67.7                     | 63.3                     | 61.7                     | 59.7                     | 58.5                     | 56.2                     |
| Top Speed [km/h]       | 66.4                     | 69.4                     | 65.5                     | 62.5                     | 60.8                     | 60.0                     | 56.9                     |
| Avg. Dist. to Rail [m] | 8.9                      | 5.1                      | 2.4                      | 2.4                      | 5.0                      | 7.0                      | 5.7                      |
| Avg. Stride Freq. [Hz] | 2.3                      | 2.6                      | 2.5                      | 2.5                      | 2.4                      | 2.4                      | 2.3                      |
| Avg. Stride Length [m] | 5.3                      | 7.3                      | 7.1                      | 7.0                      | 6.8                      | 6.8                      | 6.7                      |

Report Created: Sat 11 February 2023 18:24 GMT+10

[] Ranking at each section and finish

-:--- No data available at this section

NA No data available