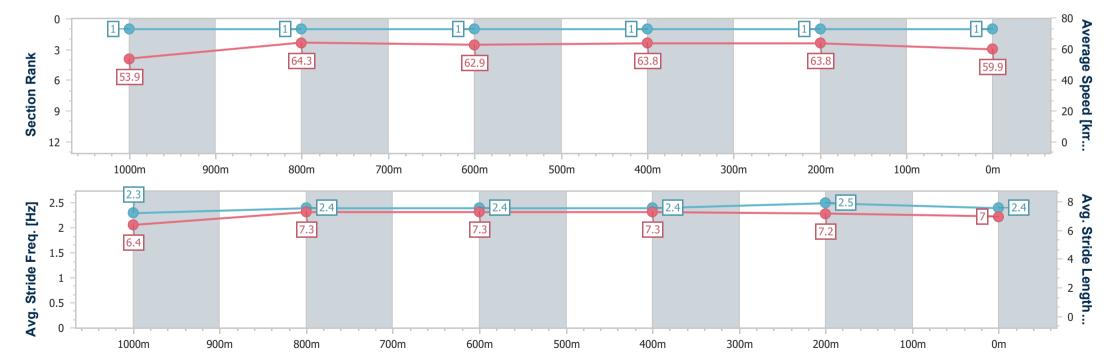

## Race 8: TAB BENCHMARK 68 Handicap - 1200m

12 February 2023 - 16:51

Track Rating: Good 4, Weather: Fine, Rail Position: +5m Entire

| Section Field Times |     |                    |         |                     |                    | Overall<br>1:10.72<br>(0:13.36) | 1000m<br>0:57.36<br>(0:11.25) | 800m<br>0:46.11<br>(0:11.53) | 600m<br>0:34.58<br>(0:11.27) | 400m<br>0:23.31<br>(0:11.29) | 200m<br>0:12.02<br>(0:12.02) |         |         |                           |
|---------------------|-----|--------------------|---------|---------------------|--------------------|---------------------------------|-------------------------------|------------------------------|------------------------------|------------------------------|------------------------------|---------|---------|---------------------------|
| Rank                | TAB | B Horse/Jockey     | Barrier | Top Speed<br>[km/h] | Fastest<br>Section |                                 |                               |                              |                              |                              |                              | Margin  |         | Distance<br>Travelled [m] |
| 1                   | 12  | BELISTIC MAN       | 10      | 65.9                | 0:11.25            | 1:10.72 [1]                     | 0:57.36 [1]                   | 0:46.11 [1]                  | 0:34.58 [1]                  | 0:23.31 [1]                  | 0:12.02 [1]                  | 1:10.72 | 0:34.58 |                           |
|                     |     | Tiffani Brooker    |         | 1000m               | 1000m              | (0:13.36)                       | (0:11.25)                     | (0:11.53)                    | (0:11.27)                    | (0:11.29)                    | (0:12.02)                    |         |         |                           |
| 2                   | 1   | GENTLE PRINCE      | 2       | 66.2                | 0:11.12            | 1:11.16 [2]                     | 0:57.16 [4]                   | 0:45.73 [4]                  | 0:34.36 [3]                  | 0:23.19 [3]                  | 0:12.07 [3]                  | 2.5L    | 0:34.36 | +0                        |
|                     |     | Wendy Peel         |         | 800m                | 400m               | (0:14.00)                       | (0:11.43)                     | (0:11.37)                    | (0:11.17)                    | (0:11.12)                    | (0:12.07)                    |         |         |                           |
| 3                   | 9   | LADY RAIN          | 12      | 65.5                | 0:11.23            | 1:11.23 [3]                     | 0:57.72 [2]                   | 0:46.32 [2]                  | 0:34.81 [2]                  | 0:23.58 [2]                  | 0:12.27 [2]                  | 2.8L    | 0:34.81 | +6                        |
|                     |     | Ben Thompson       |         | 600m                | 600m               | (0:13.51)                       | (0:11.40)                     | (0:11.51)                    | (0:11.23)                    | (0:11.31)                    | (0:12.27)                    |         |         |                           |
| 4                   | 10  | MOST IMPRESSIVE    | 3       | 66.1                | 0:11.09            | 1:11.46 [4]                     | 0:57.77 [3]                   | 0:46.19 [3]                  | 0:34.52 [4]                  | 0:23.41 [4]                  | 0:12.32 [4]                  | 4.1L    | 0:34.52 | +2                        |
|                     |     | Kyle Wilson-Taylor |         | 400m                | 400m               | (0:13.69)                       | (0:11.58)                     | (0:11.67)                    | (0:11.11)                    | (0:11.09)                    | (0:12.32)                    |         |         |                           |
| 5                   | 8   | MOUNT FUJI         | 1       | 65.8                | 0:11.20            | 1:11.79 [5]                     | 0:57.51 [6]                   | 0:46.07 [6]                  | 0:34.72 [6]                  | 0:23.47 [6]                  | 0:12.27 [6]                  | 5.9L    | 0:34.72 | +4                        |
|                     |     | Bailey Wheeler     |         | 600m                | 400m               | (0:14.28)                       | (0:11.44)                     | (0:11.35)                    | (0:11.25)                    | (0:11.20)                    | (0:12.27)                    |         |         |                           |
| 6                   | 2   | BEAU IDEAL         | 4       | 65.7                | 0:11.18            | 1:11.82 [6]                     | 0:57.60 [5]                   | 0:46.14 [5]                  | 0:34.86 [5]                  | 0:23.54 [5]                  | 0:12.36 [5]                  | 6.1L    | 0:34.86 | +5                        |
|                     |     | Cody Collis        |         | 800m                | 400m               | (0:14.22)                       | (0:11.46)                     | (0:11.28)                    | (0:11.32)                    | (0:11.18)                    | (0:12.36)                    |         |         |                           |

# Horse/Jockey Name Belistic Man 1 Fastest Section Time (Section) Top Speed [km/h] (Section) Race State Belistic Man 1 6:11.25 (1000m) Finished