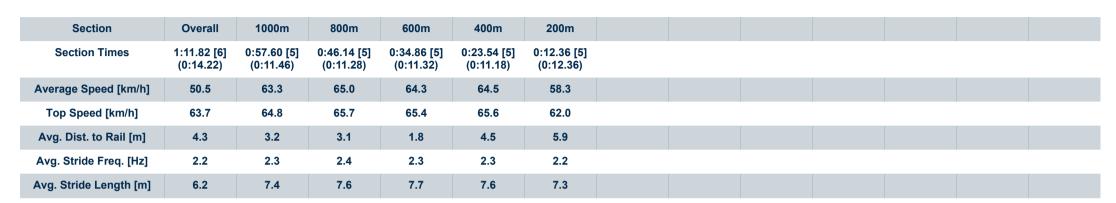

## Race 8: TAB BENCHMARK 68 Handicap - 1200m

12 February 2023 - 16:51

Track Rating: Good 4, Weather: Fine, Rail Position: +5m Entire

| Section Field Times |     |                    |         |                     |                    | Overall<br>1:10.72<br>(0:13.36) | 1000m<br>0:57.36<br>(0:11.25) | 800m<br>0:46.11<br>(0:11.53) | 600m<br>0:34.58<br>(0:11.27) | 400m<br>0:23.31<br>(0:11.29) | 200m<br>0:12.02<br>(0:12.02) |         |         |                           |
|---------------------|-----|--------------------|---------|---------------------|--------------------|---------------------------------|-------------------------------|------------------------------|------------------------------|------------------------------|------------------------------|---------|---------|---------------------------|
| Rank                | TAB | B Horse/Jockey     | Barrier | Top Speed<br>[km/h] | Fastest<br>Section |                                 |                               |                              |                              |                              |                              | Margin  |         | Distance<br>Travelled [m] |
| 1                   | 12  | BELISTIC MAN       | 10      | 65.9                | 0:11.25            | 1:10.72 [1]                     | 0:57.36 [1]                   | 0:46.11 [1]                  | 0:34.58 [1]                  | 0:23.31 [1]                  | 0:12.02 [1]                  | 1:10.72 | 0:34.58 |                           |
|                     |     | Tiffani Brooker    |         | 1000m               | 1000m              | (0:13.36)                       | (0:11.25)                     | (0:11.53)                    | (0:11.27)                    | (0:11.29)                    | (0:12.02)                    |         |         |                           |
| 2                   | 1   | GENTLE PRINCE      | 2       | 66.2                | 0:11.12            | 1:11.16 [2]                     | 0:57.16 [4]                   | 0:45.73 [4]                  | 0:34.36 [3]                  | 0:23.19 [3]                  | 0:12.07 [3]                  | 2.5L    | 0:34.36 | +0                        |
|                     |     | Wendy Peel         |         | 800m                | 400m               | (0:14.00)                       | (0:11.43)                     | (0:11.37)                    | (0:11.17)                    | (0:11.12)                    | (0:12.07)                    |         |         |                           |
| 3                   | 9   | LADY RAIN          | 12      | 65.5                | 0:11.23            | 1:11.23 [3]                     | 0:57.72 [2]                   | 0:46.32 [2]                  | 0:34.81 [2]                  | 0:23.58 [2]                  | 0:12.27 [2]                  | 2.8L    | 0:34.81 | +6                        |
|                     |     | Ben Thompson       |         | 600m                | 600m               | (0:13.51)                       | (0:11.40)                     | (0:11.51)                    | (0:11.23)                    | (0:11.31)                    | (0:12.27)                    |         |         |                           |
| 4                   | 10  | MOST IMPRESSIVE    | 3       | 66.1                | 0:11.09            | 1:11.46 [4]                     | 0:57.77 [3]                   | 0:46.19 [3]                  | 0:34.52 [4]                  | 0:23.41 [4]                  | 0:12.32 [4]                  | 4.1L    | 0:34.52 | +2                        |
|                     |     | Kyle Wilson-Taylor |         | 400m                | 400m               | (0:13.69)                       | (0:11.58)                     | (0:11.67)                    | (0:11.11)                    | (0:11.09)                    | (0:12.32)                    |         |         |                           |
| 5                   | 8   | MOUNT FUJI         | 1       | 65.8                | 0:11.20            | 1:11.79 [5]                     | 0:57.51 [6]                   | 0:46.07 [6]                  | 0:34.72 [6]                  | 0:23.47 [6]                  | 0:12.27 [6]                  | 5.9L    | 0:34.72 | +4                        |
|                     |     | Bailey Wheeler     |         | 600m                | 400m               | (0:14.28)                       | (0:11.44)                     | (0:11.35)                    | (0:11.25)                    | (0:11.20)                    | (0:12.27)                    |         |         |                           |
| 6                   | 2   | BEAU IDEAL         | 4       | 65.7                | 0:11.18            | 1:11.82 [6]                     | 0:57.60 [5]                   | 0:46.14 [5]                  | 0:34.86 [5]                  | 0:23.54 [5]                  | 0:12.36 [5]                  | 6.1L    | 0:34.86 | +5                        |
|                     |     | Cody Collis        |         | 800m                | 400m               | (0:14.22)                       | (0:11.46)                     | (0:11.28)                    | (0:11.32)                    | (0:11.18)                    | (0:12.36)                    |         |         |                           |