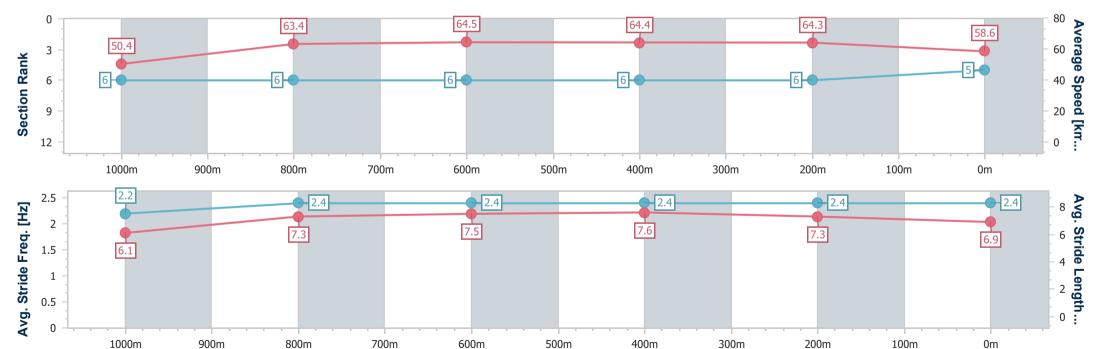

# Horse/Jockey Name Final Rank Fastest Section Time (Section) Top Speed [km/h] (Section) Race State Beau Ideal 6 0:11.18 (400m) Finished