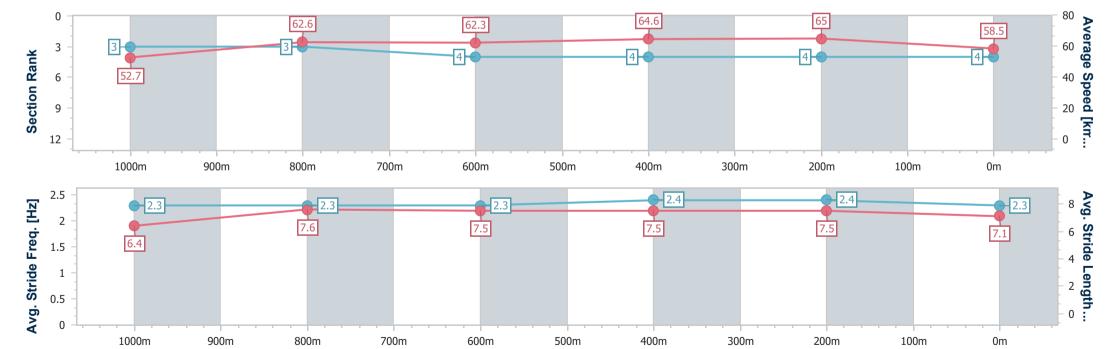

# Horse/Jockey Name Mount Fuji Final Rank 5 Fastest Section Time (Section) 0:11.20 (400m) Top Speed [km/h] (Section) 65.8 (600m) Race State Finished