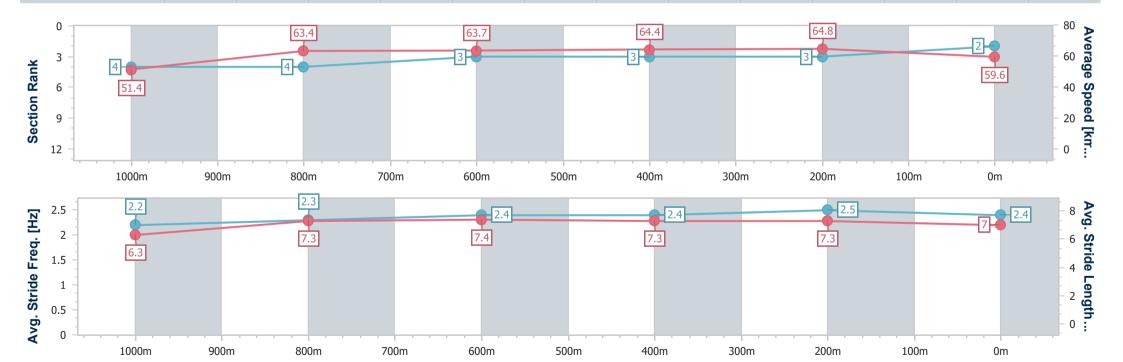

## **Sunshine Coast QLD Professional**

Race 8: TAB BENCHMARK 68 Handicap - 1200m

12 February 2023 - 16:51

Track Rating: Good 4, Weather: Fine, Rail Position: +5m Entire

| Section                | Overall                  | 1000m                    | 800m                     | 600m                     | 400m                     | 200m                     |  |  |  |
|------------------------|--------------------------|--------------------------|--------------------------|--------------------------|--------------------------|--------------------------|--|--|--|
| Section Times          | 1:11.16 [2]<br>(0:14.00) | 0:57.16 [4]<br>(0:11.43) | 0:45.73 [4]<br>(0:11.37) | 0:34.36 [3]<br>(0:11.17) | 0:23.19 [3]<br>(0:11.12) | 0:12.07 [3]<br>(0:12.07) |  |  |  |
| Average Speed [km/h]   | 51.4                     | 63.4                     | 63.7                     | 64.4                     | 64.8                     | 59.6                     |  |  |  |
| Top Speed [km/h]       | 62.9                     | 64.0                     | 66.2                     | 66.0                     | 65.9                     | 63.4                     |  |  |  |
| Avg. Dist. to Rail [m] | 2.7                      | 2.2                      | 1.1                      | 0.5                      | 2.3                      | 4.0                      |  |  |  |
| Avg. Stride Freq. [Hz] | 2.2                      | 2.3                      | 2.4                      | 2.4                      | 2.5                      | 2.4                      |  |  |  |
| Avg. Stride Length [m] | 6.3                      | 7.3                      | 7.4                      | 7.3                      | 7.3                      | 7.0                      |  |  |  |

# Horse/Jockey Name Gentle Prince Final Rank 2 Fastest Section Time (Section) 0:11.12 (400m) Top Speed [km/h] (Section) 66.2 (800m) Race State Finished