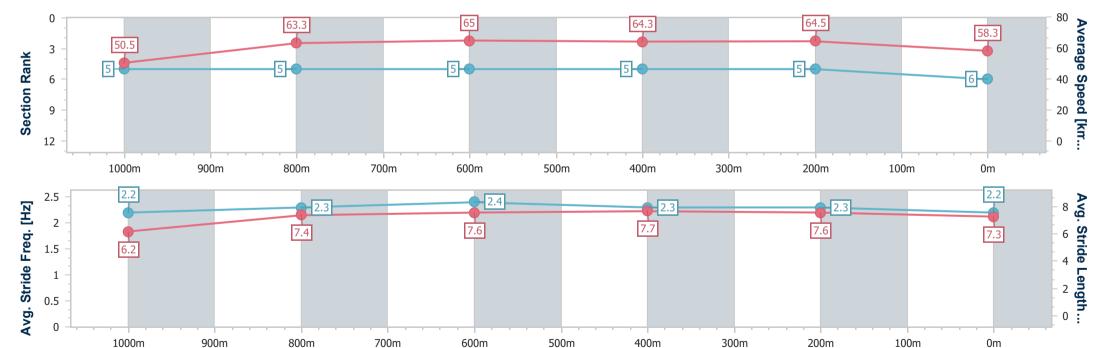

## **Sunshine Coast QLD Professional**

Race 8: TAB BENCHMARK 68 Handicap - 1200m

12 February 2023 - 16:51

Track Rating: Good 4, Weather: Fine, Rail Position: +5m Entire

| Section                | Overall                  | 1000m                    | 800m                     | 600m                     | 400m                     | 200m                     |  |  |  |
|------------------------|--------------------------|--------------------------|--------------------------|--------------------------|--------------------------|--------------------------|--|--|--|
| Section Times          | 1:11.16 [2]<br>(0:14.00) | 0:57.16 [4]<br>(0:11.43) | 0:45.73 [4]<br>(0:11.37) | 0:34.36 [3]<br>(0:11.17) | 0:23.19 [3]<br>(0:11.12) | 0:12.07 [3]<br>(0:12.07) |  |  |  |
| Average Speed [km/h]   | 51.4                     | 63.4                     | 63.7                     | 64.4                     | 64.8                     | 59.6                     |  |  |  |
| Top Speed [km/h]       | 62.9                     | 64.0                     | 66.2                     | 66.0                     | 65.9                     | 63.4                     |  |  |  |
| Avg. Dist. to Rail [m] | 2.7                      | 2.2                      | 1.1                      | 0.5                      | 2.3                      | 4.0                      |  |  |  |
| Avg. Stride Freq. [Hz] | 2.2                      | 2.3                      | 2.4                      | 2.4                      | 2.5                      | 2.4                      |  |  |  |
| Avg. Stride Length [m] | 6.3                      | 7.3                      | 7.4                      | 7.3                      | 7.3                      | 7.0                      |  |  |  |