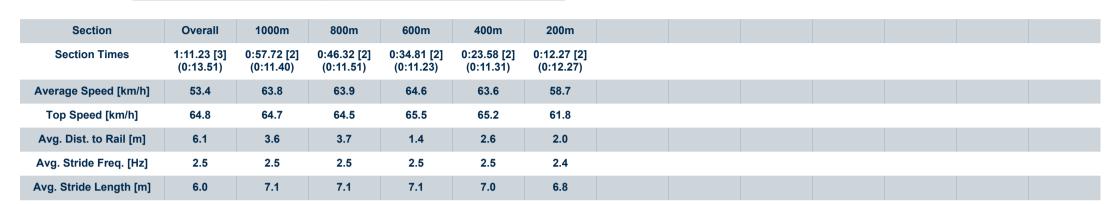

## Race 8: TAB BENCHMARK 68 Handicap - 1200m

12 February 2023 - 16:51

Track Rating: Good 4, Weather: Fine, Rail Position: +5m Entire

| Section Field Times |     |                    |         |                     |                    | Overall<br>1:10.72<br>(0:13.36) | 1000m<br>0:57.36<br>(0:11.25) | 800m<br>0:46.11<br>(0:11.53) | 600m<br>0:34.58<br>(0:11.27) | 400m<br>0:23.31<br>(0:11.29) | 200m<br>0:12.02<br>(0:12.02) |         |         |                           |
|---------------------|-----|--------------------|---------|---------------------|--------------------|---------------------------------|-------------------------------|------------------------------|------------------------------|------------------------------|------------------------------|---------|---------|---------------------------|
| Rank                | TAB | B Horse/Jockey     | Barrier | Top Speed<br>[km/h] | Fastest<br>Section |                                 |                               |                              |                              |                              |                              | Margin  |         | Distance<br>Travelled [m] |
| 1                   | 12  | BELISTIC MAN       | 10      | 65.9                | 0:11.25            | 1:10.72 [1]                     | 0:57.36 [1]                   | 0:46.11 [1]                  | 0:34.58 [1]                  | 0:23.31 [1]                  | 0:12.02 [1]                  | 1:10.72 | 0:34.58 |                           |
|                     |     | Tiffani Brooker    |         | 1000m               | 1000m              | (0:13.36)                       | (0:11.25)                     | (0:11.53)                    | (0:11.27)                    | (0:11.29)                    | (0:12.02)                    |         |         |                           |
| 2                   | 1   | GENTLE PRINCE      | 2       | 66.2                | 0:11.12            | 1:11.16 [2]                     | 0:57.16 [4]                   | 0:45.73 [4]                  | 0:34.36 [3]                  | 0:23.19 [3]                  | 0:12.07 [3]                  | 2.5L    | 0:34.36 | +0                        |
|                     |     | Wendy Peel         |         | 800m                | 400m               | (0:14.00)                       | (0:11.43)                     | (0:11.37)                    | (0:11.17)                    | (0:11.12)                    | (0:12.07)                    |         |         |                           |
| 3                   | 9   | LADY RAIN          | 12      | 65.5                | 0:11.23            | 1:11.23 [3]                     | 0:57.72 [2]                   | 0:46.32 [2]                  | 0:34.81 [2]                  | 0:23.58 [2]                  | 0:12.27 [2]                  | 2.8L    | 0:34.81 | +6                        |
|                     |     | Ben Thompson       |         | 600m                | 600m               | (0:13.51)                       | (0:11.40)                     | (0:11.51)                    | (0:11.23)                    | (0:11.31)                    | (0:12.27)                    |         |         |                           |
| 4                   | 10  | MOST IMPRESSIVE    | 3       | 66.1                | 0:11.09            | 1:11.46 [4]                     | 0:57.77 [3]                   | 0:46.19 [3]                  | 0:34.52 [4]                  | 0:23.41 [4]                  | 0:12.32 [4]                  | 4.1L    | 0:34.52 | +2                        |
|                     |     | Kyle Wilson-Taylor |         | 400m                | 400m               | (0:13.69)                       | (0:11.58)                     | (0:11.67)                    | (0:11.11)                    | (0:11.09)                    | (0:12.32)                    |         |         |                           |
| 5                   | 8   | MOUNT FUJI         | 1       | 65.8                | 0:11.20            | 1:11.79 [5]                     | 0:57.51 [6]                   | 0:46.07 [6]                  | 0:34.72 [6]                  | 0:23.47 [6]                  | 0:12.27 [6]                  | 5.9L    | 0:34.72 | +4                        |
|                     |     | Bailey Wheeler     |         | 600m                | 400m               | (0:14.28)                       | (0:11.44)                     | (0:11.35)                    | (0:11.25)                    | (0:11.20)                    | (0:12.27)                    |         |         |                           |
| 6                   | 2   | BEAU IDEAL         | 4       | 65.7                | 0:11.18            | 1:11.82 [6]                     | 0:57.60 [5]                   | 0:46.14 [5]                  | 0:34.86 [5]                  | 0:23.54 [5]                  | 0:12.36 [5]                  | 6.1L    | 0:34.86 | +5                        |
|                     |     | Cody Collis        |         | 800m                | 400m               | (0:14.22)                       | (0:11.46)                     | (0:11.28)                    | (0:11.32)                    | (0:11.18)                    | (0:12.36)                    |         |         |                           |

# Horse/Jockey Name Lady Rain Final Rank 3 Fastest Section Time (Section) Top Speed [km/h] (Section) Race State Lady Rain 6:11.23 (600m) Finished