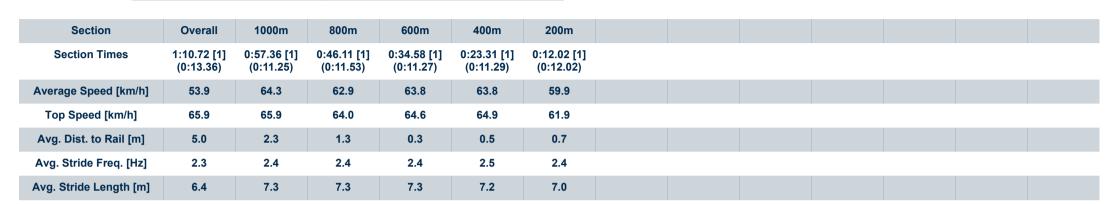

## Race 8: TAB BENCHMARK 68 Handicap - 1200m

12 February 2023 - 16:51

Track Rating: Good 4, Weather: Fine, Rail Position: +5m Entire

| Section Field Times |     |                    |         |                     |                    | Overall<br>1:10.72<br>(0:13.36) | 1000m<br>0:57.36<br>(0:11.25) | 800m<br>0:46.11<br>(0:11.53) | 600m<br>0:34.58<br>(0:11.27) | 400m<br>0:23.31<br>(0:11.29) | 200m<br>0:12.02<br>(0:12.02) |         |         |                           |
|---------------------|-----|--------------------|---------|---------------------|--------------------|---------------------------------|-------------------------------|------------------------------|------------------------------|------------------------------|------------------------------|---------|---------|---------------------------|
| Rank                | TAB | B Horse/Jockey     | Barrier | Top Speed<br>[km/h] | Fastest<br>Section |                                 |                               |                              |                              |                              |                              | Margin  |         | Distance<br>Travelled [m] |
| 1                   | 12  | BELISTIC MAN       | 10      | 65.9                | 0:11.25            | 1:10.72 [1]                     | 0:57.36 [1]                   | 0:46.11 [1]                  | 0:34.58 [1]                  | 0:23.31 [1]                  | 0:12.02 [1]                  | 1:10.72 | 0:34.58 |                           |
|                     |     | Tiffani Brooker    |         | 1000m               | 1000m              | (0:13.36)                       | (0:11.25)                     | (0:11.53)                    | (0:11.27)                    | (0:11.29)                    | (0:12.02)                    |         |         |                           |
| 2                   | 1   | GENTLE PRINCE      | 2       | 66.2                | 0:11.12            | 1:11.16 [2]                     | 0:57.16 [4]                   | 0:45.73 [4]                  | 0:34.36 [3]                  | 0:23.19 [3]                  | 0:12.07 [3]                  | 2.5L    | 0:34.36 | +0                        |
|                     |     | Wendy Peel         |         | 800m                | 400m               | (0:14.00)                       | (0:11.43)                     | (0:11.37)                    | (0:11.17)                    | (0:11.12)                    | (0:12.07)                    |         |         |                           |
| 3                   | 9   | LADY RAIN          | 12      | 65.5                | 0:11.23            | 1:11.23 [3]                     | 0:57.72 [2]                   | 0:46.32 [2]                  | 0:34.81 [2]                  | 0:23.58 [2]                  | 0:12.27 [2]                  | 2.8L    | 0:34.81 | +6                        |
|                     |     | Ben Thompson       |         | 600m                | 600m               | (0:13.51)                       | (0:11.40)                     | (0:11.51)                    | (0:11.23)                    | (0:11.31)                    | (0:12.27)                    |         |         |                           |
| 4                   | 10  | MOST IMPRESSIVE    | 3       | 66.1                | 0:11.09            | 1:11.46 [4]                     | 0:57.77 [3]                   | 0:46.19 [3]                  | 0:34.52 [4]                  | 0:23.41 [4]                  | 0:12.32 [4]                  | 4.1L    | 0:34.52 | +2                        |
|                     |     | Kyle Wilson-Taylor |         | 400m                | 400m               | (0:13.69)                       | (0:11.58)                     | (0:11.67)                    | (0:11.11)                    | (0:11.09)                    | (0:12.32)                    |         |         |                           |
| 5                   | 8   | MOUNT FUJI         | 1       | 65.8                | 0:11.20            | 1:11.79 [5]                     | 0:57.51 [6]                   | 0:46.07 [6]                  | 0:34.72 [6]                  | 0:23.47 [6]                  | 0:12.27 [6]                  | 5.9L    | 0:34.72 | +4                        |
|                     |     | Bailey Wheeler     |         | 600m                | 400m               | (0:14.28)                       | (0:11.44)                     | (0:11.35)                    | (0:11.25)                    | (0:11.20)                    | (0:12.27)                    |         |         |                           |
| 6                   | 2   | BEAU IDEAL         | 4       | 65.7                | 0:11.18            | 1:11.82 [6]                     | 0:57.60 [5]                   | 0:46.14 [5]                  | 0:34.86 [5]                  | 0:23.54 [5]                  | 0:12.36 [5]                  | 6.1L    | 0:34.86 | +5                        |
|                     |     | Cody Collis        |         | 800m                | 400m               | (0:14.22)                       | (0:11.46)                     | (0:11.28)                    | (0:11.32)                    | (0:11.18)                    | (0:12.36)                    |         |         |                           |

# Horse/Jockey Name Belistic Man 1 Fastest Section Time (Section) Top Speed [km/h] (Section) Race State Belistic Man 1 6:11.25 (1000m) Finished