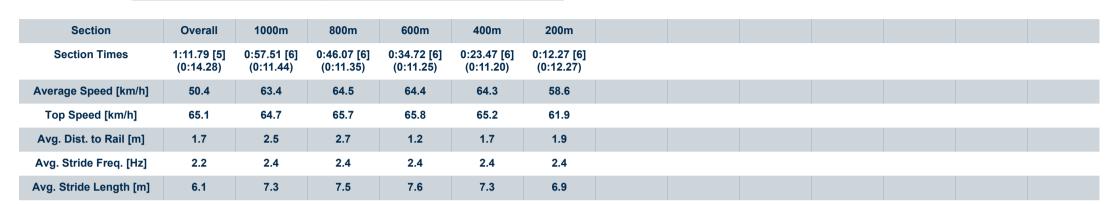

## Race 8: TAB BENCHMARK 68 Handicap - 1200m

12 February 2023 - 16:51

Track Rating: Good 4, Weather: Fine, Rail Position: +5m Entire

| Section Field Times |     |                    |         |                     |                    | Overall<br>1:10.72<br>(0:13.36) | 1000m<br>0:57.36<br>(0:11.25) | 800m<br>0:46.11<br>(0:11.53) | 600m<br>0:34.58<br>(0:11.27) | 400m<br>0:23.31<br>(0:11.29) | 200m<br>0:12.02<br>(0:12.02) |         |         |                           |
|---------------------|-----|--------------------|---------|---------------------|--------------------|---------------------------------|-------------------------------|------------------------------|------------------------------|------------------------------|------------------------------|---------|---------|---------------------------|
| Rank                | TAB | B Horse/Jockey     | Barrier | Top Speed<br>[km/h] | Fastest<br>Section |                                 |                               |                              |                              |                              |                              | Margin  |         | Distance<br>Travelled [m] |
| 1                   | 12  | BELISTIC MAN       | 10      | 65.9                | 0:11.25            | 1:10.72 [1]                     | 0:57.36 [1]                   | 0:46.11 [1]                  | 0:34.58 [1]                  | 0:23.31 [1]                  | 0:12.02 [1]                  | 1:10.72 | 0:34.58 |                           |
|                     |     | Tiffani Brooker    |         | 1000m               | 1000m              | (0:13.36)                       | (0:11.25)                     | (0:11.53)                    | (0:11.27)                    | (0:11.29)                    | (0:12.02)                    |         |         |                           |
| 2                   | 1   | GENTLE PRINCE      | 2       | 66.2                | 0:11.12            | 1:11.16 [2]                     | 0:57.16 [4]                   | 0:45.73 [4]                  | 0:34.36 [3]                  | 0:23.19 [3]                  | 0:12.07 [3]                  | 2.5L    | 0:34.36 | +0                        |
|                     |     | Wendy Peel         |         | 800m                | 400m               | (0:14.00)                       | (0:11.43)                     | (0:11.37)                    | (0:11.17)                    | (0:11.12)                    | (0:12.07)                    |         |         |                           |
| 3                   | 9   | LADY RAIN          | 12      | 65.5                | 0:11.23            | 1:11.23 [3]                     | 0:57.72 [2]                   | 0:46.32 [2]                  | 0:34.81 [2]                  | 0:23.58 [2]                  | 0:12.27 [2]                  | 2.8L    | 0:34.81 | +6                        |
|                     |     | Ben Thompson       |         | 600m                | 600m               | (0:13.51)                       | (0:11.40)                     | (0:11.51)                    | (0:11.23)                    | (0:11.31)                    | (0:12.27)                    |         |         |                           |
| 4                   | 10  | MOST IMPRESSIVE    | 3       | 66.1                | 0:11.09            | 1:11.46 [4]                     | 0:57.77 [3]                   | 0:46.19 [3]                  | 0:34.52 [4]                  | 0:23.41 [4]                  | 0:12.32 [4]                  | 4.1L    | 0:34.52 | +2                        |
|                     |     | Kyle Wilson-Taylor |         | 400m                | 400m               | (0:13.69)                       | (0:11.58)                     | (0:11.67)                    | (0:11.11)                    | (0:11.09)                    | (0:12.32)                    |         |         |                           |
| 5                   | 8   | MOUNT FUJI         | 1       | 65.8                | 0:11.20            | 1:11.79 [5]                     | 0:57.51 [6]                   | 0:46.07 [6]                  | 0:34.72 [6]                  | 0:23.47 [6]                  | 0:12.27 [6]                  | 5.9L    | 0:34.72 | +4                        |
|                     |     | Bailey Wheeler     |         | 600m                | 400m               | (0:14.28)                       | (0:11.44)                     | (0:11.35)                    | (0:11.25)                    | (0:11.20)                    | (0:12.27)                    |         |         |                           |
| 6                   | 2   | BEAU IDEAL         | 4       | 65.7                | 0:11.18            | 1:11.82 [6]                     | 0:57.60 [5]                   | 0:46.14 [5]                  | 0:34.86 [5]                  | 0:23.54 [5]                  | 0:12.36 [5]                  | 6.1L    | 0:34.86 | +5                        |
|                     |     | Cody Collis        |         | 800m                | 400m               | (0:14.22)                       | (0:11.46)                     | (0:11.28)                    | (0:11.32)                    | (0:11.18)                    | (0:12.36)                    |         |         |                           |

# Horse/Jockey Name Mount Fuji Final Rank 5 Fastest Section Time (Section) 0:11.20 (400m) Top Speed [km/h] (Section) 65.8 (600m) Race State Finished