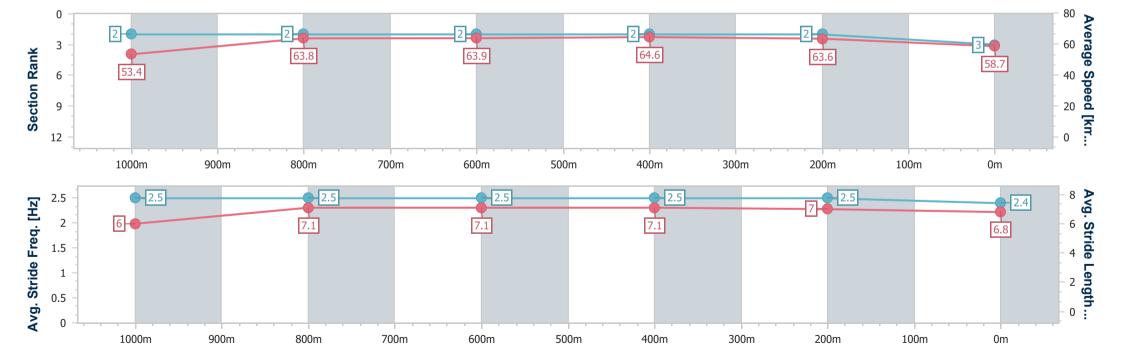

# Horse/Jockey Name Most Impressive Final Rank 4 Fastest Section Time (Section) 0:11.09 (400m) Top Speed [km/h] (Section) 66.1 (400m) Race State Finished