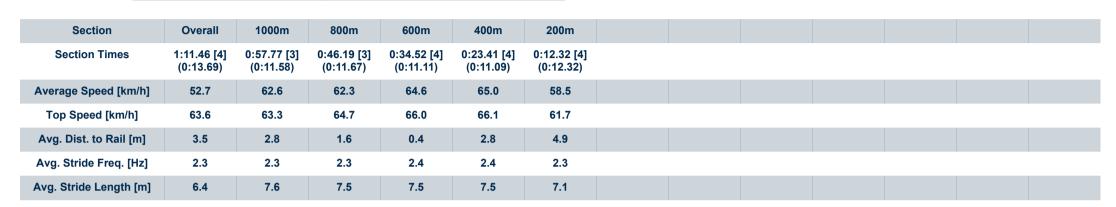

## Race 8: TAB BENCHMARK 68 Handicap - 1200m

12 February 2023 - 16:51

Track Rating: Good 4, Weather: Fine, Rail Position: +5m Entire

| Section Field Times |     |                    |         |                     |                    | Overall<br>1:10.72<br>(0:13.36) | 1000m<br>0:57.36<br>(0:11.25) | 800m<br>0:46.11<br>(0:11.53) | 600m<br>0:34.58<br>(0:11.27) | 400m<br>0:23.31<br>(0:11.29) | 200m<br>0:12.02<br>(0:12.02) |         |         |                           |
|---------------------|-----|--------------------|---------|---------------------|--------------------|---------------------------------|-------------------------------|------------------------------|------------------------------|------------------------------|------------------------------|---------|---------|---------------------------|
| Rank                | TAB | B Horse/Jockey     | Barrier | Top Speed<br>[km/h] | Fastest<br>Section |                                 |                               |                              |                              |                              |                              | Margin  |         | Distance<br>Travelled [m] |
| 1                   | 12  | BELISTIC MAN       | 10      | 65.9                | 0:11.25            | 1:10.72 [1]                     | 0:57.36 [1]                   | 0:46.11 [1]                  | 0:34.58 [1]                  | 0:23.31 [1]                  | 0:12.02 [1]                  | 1:10.72 | 0:34.58 |                           |
|                     |     | Tiffani Brooker    |         | 1000m               | 1000m              | (0:13.36)                       | (0:11.25)                     | (0:11.53)                    | (0:11.27)                    | (0:11.29)                    | (0:12.02)                    |         |         |                           |
| 2                   | 1   | GENTLE PRINCE      | 2       | 66.2                | 0:11.12            | 1:11.16 [2]                     | 0:57.16 [4]                   | 0:45.73 [4]                  | 0:34.36 [3]                  | 0:23.19 [3]                  | 0:12.07 [3]                  | 2.5L    | 0:34.36 | +0                        |
|                     |     | Wendy Peel         |         | 800m                | 400m               | (0:14.00)                       | (0:11.43)                     | (0:11.37)                    | (0:11.17)                    | (0:11.12)                    | (0:12.07)                    |         |         |                           |
| 3                   | 9   | LADY RAIN          | 12      | 65.5                | 0:11.23            | 1:11.23 [3]                     | 0:57.72 [2]                   | 0:46.32 [2]                  | 0:34.81 [2]                  | 0:23.58 [2]                  | 0:12.27 [2]                  | 2.8L    | 0:34.81 | +6                        |
|                     |     | Ben Thompson       |         | 600m                | 600m               | (0:13.51)                       | (0:11.40)                     | (0:11.51)                    | (0:11.23)                    | (0:11.31)                    | (0:12.27)                    |         |         |                           |
| 4                   | 10  | MOST IMPRESSIVE    | 3       | 66.1                | 0:11.09            | 1:11.46 [4]                     | 0:57.77 [3]                   | 0:46.19 [3]                  | 0:34.52 [4]                  | 0:23.41 [4]                  | 0:12.32 [4]                  | 4.1L    | 0:34.52 | +2                        |
|                     |     | Kyle Wilson-Taylor |         | 400m                | 400m               | (0:13.69)                       | (0:11.58)                     | (0:11.67)                    | (0:11.11)                    | (0:11.09)                    | (0:12.32)                    |         |         |                           |
| 5                   | 8   | MOUNT FUJI         | 1       | 65.8                | 0:11.20            | 1:11.79 [5]                     | 0:57.51 [6]                   | 0:46.07 [6]                  | 0:34.72 [6]                  | 0:23.47 [6]                  | 0:12.27 [6]                  | 5.9L    | 0:34.72 | +4                        |
|                     |     | Bailey Wheeler     |         | 600m                | 400m               | (0:14.28)                       | (0:11.44)                     | (0:11.35)                    | (0:11.25)                    | (0:11.20)                    | (0:12.27)                    |         |         |                           |
| 6                   | 2   | BEAU IDEAL         | 4       | 65.7                | 0:11.18            | 1:11.82 [6]                     | 0:57.60 [5]                   | 0:46.14 [5]                  | 0:34.86 [5]                  | 0:23.54 [5]                  | 0:12.36 [5]                  | 6.1L    | 0:34.86 | +5                        |
|                     |     | Cody Collis        |         | 800m                | 400m               | (0:14.22)                       | (0:11.46)                     | (0:11.28)                    | (0:11.32)                    | (0:11.18)                    | (0:12.36)                    |         |         |                           |

# Horse/Jockey Name Most Impressive Final Rank 4 Fastest Section Time (Section) 0:11.09 (400m) Top Speed [km/h] (Section) 66.1 (400m) Race State Finished