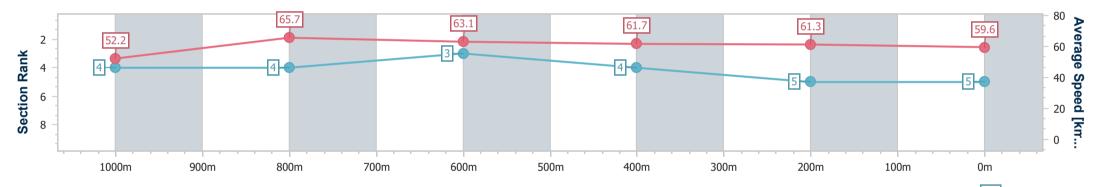

RACING

Report Created: Thu 16 February 2023 13:35 GMT+10

[] Ranking at each section and finish

-:--- No data available at this section

NA No data available

Page 5/8

| Horse/Jockey Name              | Stilettos       |
|--------------------------------|-----------------|
| Final Rank                     | 5               |
| Fastest Section Time (Section) | 0:10.91 (1000m) |
| Top Speed [km/h] (Section)     | 67.0 (1000m)    |
| Race State                     | Finished        |

| Section                | Overall                  | 1000m                    | 800m                     | 600m                     | 400m                     | 200m                     |  |  |  |
|------------------------|--------------------------|--------------------------|--------------------------|--------------------------|--------------------------|--------------------------|--|--|--|
| Section Times          | 1:11.78 [5]<br>(0:13.79) | 0:57.99 [4]<br>(0:10.91) | 0:47.08 [4]<br>(0:11.41) | 0:35.67 [3]<br>(0:11.75) | 0:23.92 [4]<br>(0:11.82) | 0:12.10 [5]<br>(0:12.10) |  |  |  |
| Average Speed [km/h]   | 52.2                     | 65.7                     | 63.1                     | 61.7                     | 61.3                     | 59.6                     |  |  |  |
| Top Speed [km/h]       | 66.2                     | 67.0                     | 64.1                     | 62.5                     | 61.8                     | 61.2                     |  |  |  |
| Avg. Dist. to Rail [m] | 2.7                      | 1.9                      | 0.3                      | 1.6                      | 2.0                      | 3.3                      |  |  |  |
| Avg. Stride Freq. [Hz] | 2.5                      | 2.6                      | 2.5                      | 2.5                      | 2.5                      | 2.4                      |  |  |  |
| Avg. Stride Length [m] | 5.8                      | 7.0                      | 7.0                      | 6.9                      | 6.9                      | 6.8                      |  |  |  |