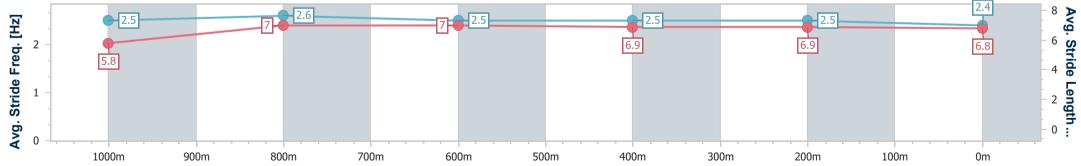

RACING

Report Created: Thu 16 February 2023 13:35 GMT+10

[] Ranking at each section and finish

-:--- No data available at this section

NA No data available

Page 5/8

| Horse/Jockey Name              | Stilettos       |
|--------------------------------|-----------------|
| Final Rank                     | 5               |
| Fastest Section Time (Section) | 0:10.91 (1000m) |
| Top Speed [km/h] (Section)     | 67.0 (1000m)    |
| Race State                     | Finished        |

| Section                | Overall                  | 1000m                    | 800m                     | 600m                     | 400m                     | 200m                     |  |  |  |
|------------------------|--------------------------|--------------------------|--------------------------|--------------------------|--------------------------|--------------------------|--|--|--|
| Section Times          | 1:11.78 [5]<br>(0:13.79) | 0:57.99 [4]<br>(0:10.91) | 0:47.08 [4]<br>(0:11.41) | 0:35.67 [3]<br>(0:11.75) | 0:23.92 [4]<br>(0:11.82) | 0:12.10 [5]<br>(0:12.10) |  |  |  |
| Average Speed [km/h]   | 52.2                     | 65.7                     | 63.1                     | 61.7                     | 61.3                     | 59.6                     |  |  |  |
| Top Speed [km/h]       | 66.2                     | 67.0                     | 64.1                     | 62.5                     | 61.8                     | 61.2                     |  |  |  |
| Avg. Dist. to Rail [m] | 2.7                      | 1.9                      | 0.3                      | 1.6                      | 2.0                      | 3.3                      |  |  |  |
| Avg. Stride Freq. [Hz] | 2.5                      | 2.6                      | 2.5                      | 2.5                      | 2.5                      | 2.4                      |  |  |  |
| Avg. Stride Length [m] | 5.8                      | 7.0                      | 7.0                      | 6.9                      | 6.9                      | 6.8                      |  |  |  |