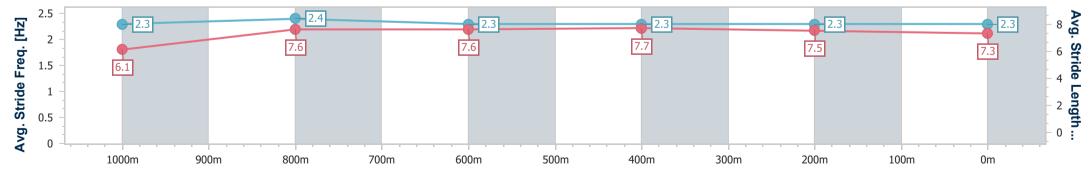

Race 1: IPSWICH EVENTS & ENTERTAINMENT CENTRE QTIS Two-Year-Old Maiden Handicap - 1200m

16 February 2023 - 12:54 Track Rating: Good 3, Weather: fine, Rail Position: +4m Entire

| Section                | Overall                  | 1000m                    | 800m                     | 600m                     | 400m                     | 200m                     |  |  |  |  |
|------------------------|--------------------------|--------------------------|--------------------------|--------------------------|--------------------------|--------------------------|--|--|--|--|
| Section Times          | 1:11.01 [1]<br>(0:13.96) | 0:57.05 [6]<br>(0:11.08) | 0:45.97 [6]<br>(0:11.41) | 0:34.56 [6]<br>(0:11.25) | 0:23.31 [2]<br>(0:11.57) | 0:11.74 [2]<br>(0:11.74) |  |  |  |  |
| Average Speed [km/h]   | 51.5                     | 64.9                     | 63.1                     | 64.4                     | 62.5                     | 61.3                     |  |  |  |  |
| Top Speed [km/h]       | 65.1                     | 65.4                     | 63.9                     | 65.0                     | 63.0                     | 62.6                     |  |  |  |  |
| Avg. Dist. to Rail [m] | 4.4                      | 0.6                      | 0.3                      | 1.3                      | 1.6                      | 3.7                      |  |  |  |  |
| Avg. Stride Freq. [Hz] | 2.3                      | 2.4                      | 2.3                      | 2.3                      | 2.3                      | 2.3                      |  |  |  |  |
| Avg. Stride Length [m] | 6.1                      | 7.6                      | 7.6                      | 7.7                      | 7.5                      | 7.3                      |  |  |  |  |