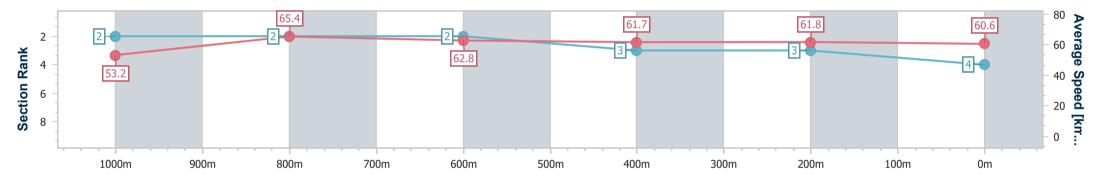

Race 1: IPSWICH EVENTS & ENTERTAINMENT CENTRE QTIS Two-Year-Old Maiden Handicap - 1200m

16 February 2023 - 12:54 Track Rating: Good 3, Weather: fine, Rail Position: +4m Entire

| Section                | Overall                  | 1000m                    | 800m                     | 600m                     | 400m                     | 200m                     |  |  |  |  |
|------------------------|--------------------------|--------------------------|--------------------------|--------------------------|--------------------------|--------------------------|--|--|--|--|
| Section Times          | 1:11.28 [4]<br>(0:13.54) | 0:57.74 [2]<br>(0:10.97) | 0:46.77 [2]<br>(0:11.50) | 0:35.27 [2]<br>(0:11.71) | 0:23.56 [3]<br>(0:11.68) | 0:11.88 [3]<br>(0:11.88) |  |  |  |  |
| Average Speed [km/h]   | 53.2                     | 65.4                     | 62.8                     | 61.7                     | 61.8                     | 60.6                     |  |  |  |  |
| Top Speed [km/h]       | 67.5                     | 67.9                     | 63.7                     | 62.7                     | 63.0                     | 61.5                     |  |  |  |  |
| Avg. Dist. to Rail [m] | 2.0                      | 1.5                      | 0.7                      | 1.2                      | 1.1                      | 2.8                      |  |  |  |  |
| Avg. Stride Freq. [Hz] | 2.3                      | 2.4                      | 2.3                      | 2.3                      | 2.3                      | 2.3                      |  |  |  |  |
| Avg. Stride Length [m] | 6.3                      | 7.6                      | 7.5                      | 7.5                      | 7.4                      | 7.4                      |  |  |  |  |