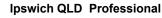

16 February 2023 - 12:54 Track Rating: Good 3, Weather: fine, Rail Position: +4m Entire

| Section                | Overall                  | 1000m                    | 800m                     | 600m                     | 400m                     | 200m                     |  |  |  |  |
|------------------------|--------------------------|--------------------------|--------------------------|--------------------------|--------------------------|--------------------------|--|--|--|--|
| Section Times          | 1:14.32 [7]<br>(0:14.26) | 1:00.06 [7]<br>(0:11.04) | 0:49.02 [7]<br>(0:11.38) | 0:37.64 [7]<br>(0:11.33) | 0:26.31 [6]<br>(0:12.29) | 0:14.02 [7]<br>(0:14.02) |  |  |  |  |
| Average Speed [km/h]   | 50.6                     | 64.6                     | 62.9                     | 63.9                     | 59.4                     | 51.3                     |  |  |  |  |
| Top Speed [km/h]       | 63.5                     | 66.1                     | 64.3                     | 65.5                     | 63.7                     | 54.3                     |  |  |  |  |
| Avg. Dist. to Rail [m] | 4.9                      | 3.0                      | 1.9                      | 1.1                      | 2.1                      | 0.6                      |  |  |  |  |
| Avg. Stride Freq. [Hz] | 2.3                      | 2.5                      | 2.4                      | 2.4                      | 2.3                      | 2.2                      |  |  |  |  |
| Avg. Stride Length [m] | 6.0                      | 7.2                      | 7.2                      | 7.3                      | 7.1                      | 6.6                      |  |  |  |  |