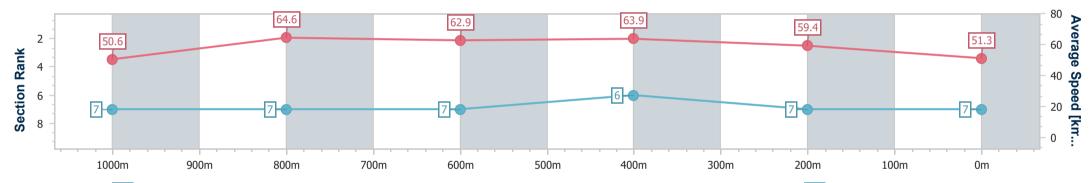

| Section                | Overall                  | 1000m                    | 800m                     | 600m                     | 400m                     | 200m                     |  |  |  |
|------------------------|--------------------------|--------------------------|--------------------------|--------------------------|--------------------------|--------------------------|--|--|--|
| Section Times          | 1:11.78 [5]<br>(0:13.79) | 0:57.99 [4]<br>(0:10.91) | 0:47.08 [4]<br>(0:11.41) | 0:35.67 [3]<br>(0:11.75) | 0:23.92 [4]<br>(0:11.82) | 0:12.10 [5]<br>(0:12.10) |  |  |  |
| Average Speed [km/h]   | 52.2                     | 65.7                     | 63.1                     | 61.7                     | 61.3                     | 59.6                     |  |  |  |
| Top Speed [km/h]       | 66.2                     | 67.0                     | 64.1                     | 62.5                     | 61.8                     | 61.2                     |  |  |  |
| Avg. Dist. to Rail [m] | 2.7                      | 1.9                      | 0.3                      | 1.6                      | 2.0                      | 3.3                      |  |  |  |
| Avg. Stride Freq. [Hz] | 2.5                      | 2.6                      | 2.5                      | 2.5                      | 2.5                      | 2.4                      |  |  |  |
| Avg. Stride Length [m] | 5.8                      | 7.0                      | 7.0                      | 6.9                      | 6.9                      | 6.8                      |  |  |  |