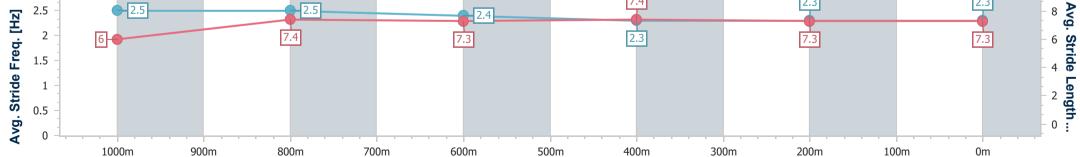

**Race 1: IPSWICH EVENTS & ENTERTAINMENT CENTRE QTIS** Two-Year-Old Maiden Handicap - 1200m

16 February 2023 - 12:54 Track Rating: Good 3, Weather: fine, Rail Position: +4m Entire

| Section                | Overall                  | 1000m                    | 800m                     | 600m                     | 400m                     | 200m                     |  |  |  |  |
|------------------------|--------------------------|--------------------------|--------------------------|--------------------------|--------------------------|--------------------------|--|--|--|--|
| Section Times          | 1:11.10 [2]<br>(0:13.44) | 0:57.66 [1]<br>(0:10.93) | 0:46.73 [1]<br>(0:11.45) | 0:35.28 [1]<br>(0:11.63) | 0:23.65 [1]<br>(0:11.67) | 0:11.98 [1]<br>(0:11.98) |  |  |  |  |
| Average Speed [km/h]   | 53.5                     | 65.6                     | 62.7                     | 61.7                     | 61.7                     | 60.1                     |  |  |  |  |
| Top Speed [km/h]       | 69.2                     | 68.1                     | 63.6                     | 62.9                     | 61.9                     | 61.5                     |  |  |  |  |
| Avg. Dist. to Rail [m] | 3.9                      | 2.0                      | 1.1                      | 0.4                      | 0.6                      | 2.1                      |  |  |  |  |
| Avg. Stride Freq. [Hz] | 2.5                      | 2.5                      | 2.4                      | 2.3                      | 2.3                      | 2.3                      |  |  |  |  |
| Avg. Stride Length [m] | 6.0                      | 7.4                      | 7.3                      | 7.4                      | 7.3                      | 7.3                      |  |  |  |  |