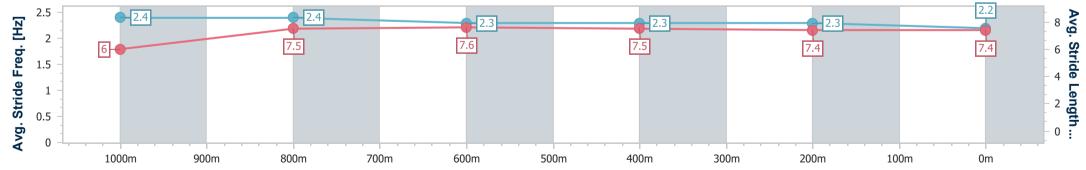

Race 1: IPSWICH EVENTS & ENTERTAINMENT CENTRE QTIS Two-Year-Old Maiden Handicap - 1200m

Page 4/8

data processed by

16 February 2023 - 12:54 Track Rating: Good 3, Weather: fine, Rail Position: +4m Entire

| Section                | Overall                  | 1000m                    | 800m                     | 600m                     | 400m                     | 200m                     |  |  |  |  |
|------------------------|--------------------------|--------------------------|--------------------------|--------------------------|--------------------------|--------------------------|--|--|--|--|
| Section Times          | 1:11.25 [3]<br>(0:13.59) | 0:57.66 [3]<br>(0:10.99) | 0:46.67 [3]<br>(0:11.54) | 0:35.13 [4]<br>(0:11.74) | 0:23.39 [5]<br>(0:11.63) | 0:11.76 [4]<br>(0:11.76) |  |  |  |  |
| Average Speed [km/h]   | 53.0                     | 64.8                     | 61.8                     | 61.2                     | 61.7                     | 61.2                     |  |  |  |  |
| Top Speed [km/h]       | 68.0                     | 67.2                     | 63.3                     | 62.1                     | 62.5                     | 62.8                     |  |  |  |  |
| Avg. Dist. to Rail [m] | 1.3                      | 4.6                      | 2.3                      | 0.5                      | 0.4                      | 2.6                      |  |  |  |  |
| Avg. Stride Freq. [Hz] | 2.5                      | 2.6                      | 2.4                      | 2.4                      | 2.4                      | 2.4                      |  |  |  |  |
| Avg. Stride Length [m] | 5.8                      | 7.1                      | 7.1                      | 7.0                      | 7.1                      | 6.9                      |  |  |  |  |