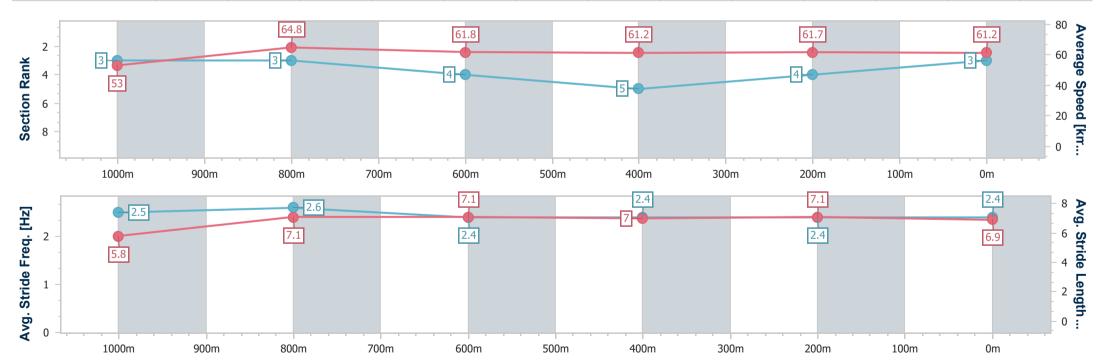

| lorse/Jockey Name             | Delarenta       |
|-------------------------------|-----------------|
| Final Rank                    | 3               |
| astest Section Time (Section) | 0:10.99 (1000m) |
| op Speed [km/h] (Section)     | 68.0 (Overall)  |
| Race State                    | Finished        |

Race 1: IPSWICH EVENTS & ENTERTAINMENT CENTRE QTIS Two-Year-Old Maiden Handicap - 1200m

Page 4/8

data processed by

16 February 2023 - 12:54 Track Rating: Good 3, Weather: fine, Rail Position: +4m Entire

| Section                | Overall                  | 1000m                    | 800m                     | 600m                     | 400m                     | 200m                     |  |  |  |  |
|------------------------|--------------------------|--------------------------|--------------------------|--------------------------|--------------------------|--------------------------|--|--|--|--|
| Section Times          | 1:11.25 [3]<br>(0:13.59) | 0:57.66 [3]<br>(0:10.99) | 0:46.67 [3]<br>(0:11.54) | 0:35.13 [4]<br>(0:11.74) | 0:23.39 [5]<br>(0:11.63) | 0:11.76 [4]<br>(0:11.76) |  |  |  |  |
| Average Speed [km/h]   | 53.0                     | 64.8                     | 61.8                     | 61.2                     | 61.7                     | 61.2                     |  |  |  |  |
| Top Speed [km/h]       | 68.0                     | 67.2                     | 63.3                     | 62.1                     | 62.5                     | 62.8                     |  |  |  |  |
| Avg. Dist. to Rail [m] | 1.3                      | 4.6                      | 2.3                      | 0.5                      | 0.4                      | 2.6                      |  |  |  |  |
| Avg. Stride Freq. [Hz] | 2.5                      | 2.6                      | 2.4                      | 2.4                      | 2.4                      | 2.4                      |  |  |  |  |
| Avg. Stride Length [m] | 5.8                      | 7.1                      | 7.1                      | 7.0                      | 7.1                      | 6.9                      |  |  |  |  |

RACING

Report Created: Thu 16 February 2023 13:35 GMT+10

[] Ranking at each section and finish

-:--- No data available at this section

NA No data available

E

Т

| Horse/Jockey Name              | Storm Force Ten |
|--------------------------------|-----------------|
| Final Rank                     | 4               |
| Fastest Section Time (Section) | 0:10.97 (1000m) |
| Top Speed [km/h] (Section)     | 67.9 (1000m)    |
| Race State                     | Finished        |