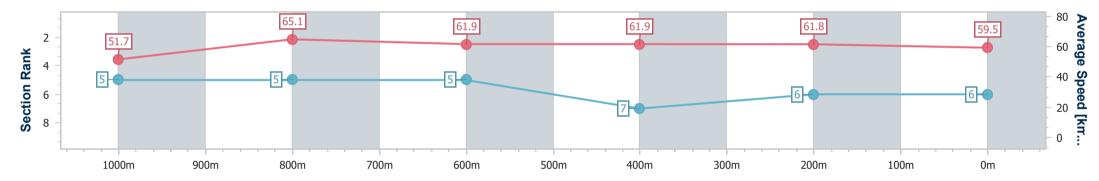

RACING

Report Created: Thu 16 February 2023 13:35 GMT+10

[] Ranking at each section and finish

-:--- No data available at this section

NA No data available

| Horse/Jockey Name              | Speedy Macho    |
|--------------------------------|-----------------|
| Final Rank                     | 6               |
| Fastest Section Time (Section) | 0:10.97 (1000m) |
| Top Speed [km/h] (Section)     | 68.8 (Overall)  |
| Race State                     | Finished        |

**Race 1: IPSWICH EVENTS & ENTERTAINMENT CENTRE QTIS** Two-Year-Old Maiden Handicap - 1200m

16 February 2023 - 12:54 Track Rating: Good 3, Weather: fine, Rail Position: +4m Entire

| Section                | Overall                  | 1000m                    | 800m                     | 600m                     | 400m                     | 200m                     |  |  |  |  |
|------------------------|--------------------------|--------------------------|--------------------------|--------------------------|--------------------------|--------------------------|--|--|--|--|
| Section Times          | 1:11.86 [6]<br>(0:13.91) | 0:57.95 [5]<br>(0:10.97) | 0:46.98 [5]<br>(0:11.55) | 0:35.43 [5]<br>(0:11.62) | 0:23.81 [7]<br>(0:11.70) | 0:12.11 [6]<br>(0:12.11) |  |  |  |  |
| Average Speed [km/h]   | 51.7                     | 65.1                     | 61.9                     | 61.9                     | 61.8                     | 59.5                     |  |  |  |  |
| Top Speed [km/h]       | 68.8                     | 68.4                     | 63.2                     | 63.6                     | 64.6                     | 61.5                     |  |  |  |  |
| Avg. Dist. to Rail [m] | 2.0                      | 2.8                      | 2.0                      | 0.7                      | 1.5                      | 0.9                      |  |  |  |  |
| Avg. Stride Freq. [Hz] | 2.4                      | 2.4                      | 2.3                      | 2.3                      | 2.3                      | 2.2                      |  |  |  |  |
| Avg. Stride Length [m] | 6.0                      | 7.5                      | 7.6                      | 7.5                      | 7.4                      | 7.4                      |  |  |  |  |