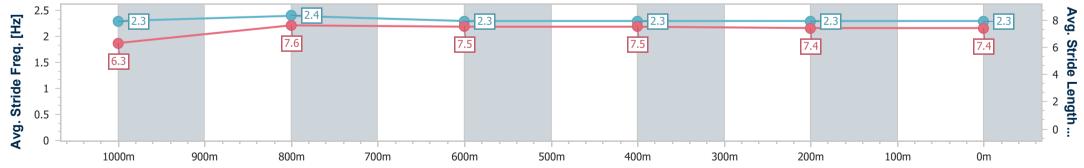

Race 1: IPSWICH EVENTS & ENTERTAINMENT CENTRE QTIS Two-Year-Old Maiden Handicap - 1200m

16 February 2023 - 12:54 Track Rating: Good 3, Weather: fine, Rail Position: +4m Entire

| Section                | Overall                  | 1000m                    | 800m                     | 600m                     | 400m                     | 200m                     |  |  |  |  |
|------------------------|--------------------------|--------------------------|--------------------------|--------------------------|--------------------------|--------------------------|--|--|--|--|
| Section Times          | 1:11.28 [4]<br>(0:13.54) | 0:57.74 [2]<br>(0:10.97) | 0:46.77 [2]<br>(0:11.50) | 0:35.27 [2]<br>(0:11.71) | 0:23.56 [3]<br>(0:11.68) | 0:11.88 [3]<br>(0:11.88) |  |  |  |  |
| Average Speed [km/h]   | 53.2                     | 65.4                     | 62.8                     | 61.7                     | 61.8                     | 60.6                     |  |  |  |  |
| Top Speed [km/h]       | 67.5                     | 67.9                     | 63.7                     | 62.7                     | 63.0                     | 61.5                     |  |  |  |  |
| Avg. Dist. to Rail [m] | 2.0                      | 1.5                      | 0.7                      | 1.2                      | 1.1                      | 2.8                      |  |  |  |  |
| Avg. Stride Freq. [Hz] | 2.3                      | 2.4                      | 2.3                      | 2.3                      | 2.3                      | 2.3                      |  |  |  |  |
| Avg. Stride Length [m] | 6.3                      | 7.6                      | 7.5                      | 7.5                      | 7.4                      | 7.4                      |  |  |  |  |