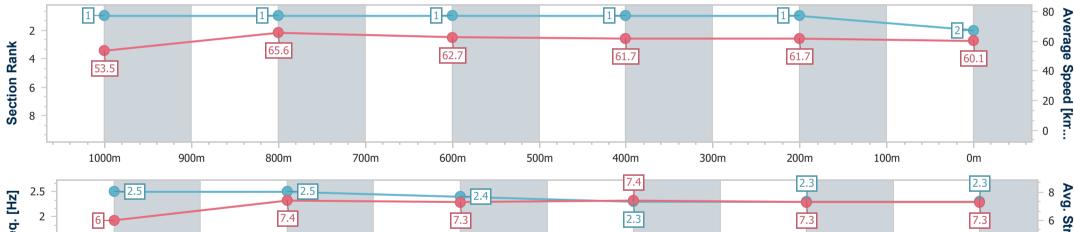

RACING

Report Created: Thu 16 February 2023 13:35 GMT+10

[] Ranking at each section and finish

-:--- No data available at this section

NA No data available

Page 2/8

| Horse/Jockey Name              | Gold 'N' Glamorous |
|--------------------------------|--------------------|
| Final Rank                     | 2                  |
| Fastest Section Time (Section) | 0:10.93 (1000m)    |
| Top Speed [km/h] (Section)     | 69.2 (Overall)     |
| Race State                     | Finished           |

**Race 1: IPSWICH EVENTS & ENTERTAINMENT CENTRE QTIS** Two-Year-Old Maiden Handicap - 1200m

16 February 2023 - 12:54 Track Rating: Good 3, Weather: fine, Rail Position: +4m Entire

| Section                | Overall                  | 1000m                    | 800m                     | 600m                     | 400m                     | 200m                     |  |  |  |  |
|------------------------|--------------------------|--------------------------|--------------------------|--------------------------|--------------------------|--------------------------|--|--|--|--|
| Section Times          | 1:11.10 [2]<br>(0:13.44) | 0:57.66 [1]<br>(0:10.93) | 0:46.73 [1]<br>(0:11.45) | 0:35.28 [1]<br>(0:11.63) | 0:23.65 [1]<br>(0:11.67) | 0:11.98 [1]<br>(0:11.98) |  |  |  |  |
| Average Speed [km/h]   | 53.5                     | 65.6                     | 62.7                     | 61.7                     | 61.7                     | 60.1                     |  |  |  |  |
| Top Speed [km/h]       | 69.2                     | 68.1                     | 63.6                     | 62.9                     | 61.9                     | 61.5                     |  |  |  |  |
| Avg. Dist. to Rail [m] | 3.9                      | 2.0                      | 1.1                      | 0.4                      | 0.6                      | 2.1                      |  |  |  |  |
| Avg. Stride Freq. [Hz] | 2.5                      | 2.5                      | 2.4                      | 2.3                      | 2.3                      | 2.3                      |  |  |  |  |
| Avg. Stride Length [m] | 6.0                      | 7.4                      | 7.3                      | 7.4                      | 7.3                      | 7.3                      |  |  |  |  |

RACING

Report Created: Thu 16 February 2023 13:35 GMT+10

Ranking at each section and finish []

No data available at this section  $\{a_i^*\}_{i=1,\dots,n-1}$ 

NA No data available

Page 3/8

E

Т