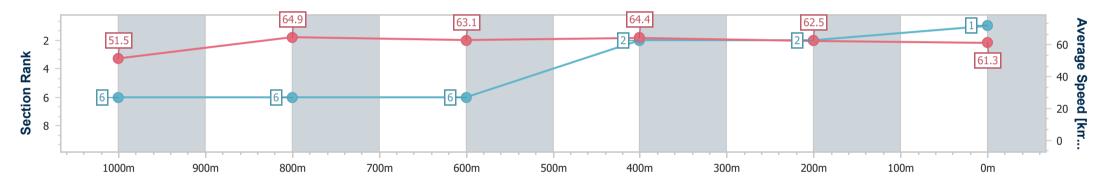

Race 1: IPSWICH EVENTS & ENTERTAINMENT CENTRE QTIS Two-Year-Old Maiden Handicap - 1200m

16 February 2023 - 12:54 Track Rating: Good 3, Weather: fine, Rail Position: +4m Entire

| Section                | Overall                  | 1000m                    | 800m                     | 600m                     | 400m                     | 200m                     |  |  |  |  |
|------------------------|--------------------------|--------------------------|--------------------------|--------------------------|--------------------------|--------------------------|--|--|--|--|
| Section Times          | 1:11.01 [1]<br>(0:13.96) | 0:57.05 [6]<br>(0:11.08) | 0:45.97 [6]<br>(0:11.41) | 0:34.56 [6]<br>(0:11.25) | 0:23.31 [2]<br>(0:11.57) | 0:11.74 [2]<br>(0:11.74) |  |  |  |  |
| Average Speed [km/h]   | 51.5                     | 64.9                     | 63.1                     | 64.4                     | 62.5                     | 61.3                     |  |  |  |  |
| Top Speed [km/h]       | 65.1                     | 65.4                     | 63.9                     | 65.0                     | 63.0                     | 62.6                     |  |  |  |  |
| Avg. Dist. to Rail [m] | 4.4                      | 0.6                      | 0.3                      | 1.3                      | 1.6                      | 3.7                      |  |  |  |  |
| Avg. Stride Freq. [Hz] | 2.3                      | 2.4                      | 2.3                      | 2.3                      | 2.3                      | 2.3                      |  |  |  |  |
| Avg. Stride Length [m] | 6.1                      | 7.6                      | 7.6                      | 7.7                      | 7.5                      | 7.3                      |  |  |  |  |