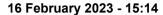

## Race 5: EVENTS @ IEEC.COM.AU Class 2 Handicap - 800m

16 February 2023 - 15:14

Track Rating: Good 3, Weather: fine, Rail Position: +4m Entire

| Section                | Overall                  | 600m                     | 400m                     | 200m                     |  |  |  |   |
|------------------------|--------------------------|--------------------------|--------------------------|--------------------------|--|--|--|---|
| Section Times          | 0:45.26 [1]<br>(0:13.40) | 0:31.86 [4]<br>(0:10.16) | 0:21.70 [2]<br>(0:10.51) | 0:11.19 [1]<br>(0:11.19) |  |  |  |   |
| Average Speed [km/h]   | 53.8                     | 70.5                     | 68.0                     | 64.4                     |  |  |  |   |
| Top Speed [km/h]       | 70.4                     | 71.5                     | 70.5                     | 66.7                     |  |  |  |   |
| Avg. Dist. to Rail [m] | 1.6                      | 1.2                      | 1.1                      | 0.7                      |  |  |  |   |
| Avg. Stride Freq. [Hz] | 2.4                      | 2.6                      | 2.6                      | 2.4                      |  |  |  |   |
| Avg. Stride Length [m] | 6.2                      | 7.6                      | 7.4                      | 7.3                      |  |  |  | 1 |