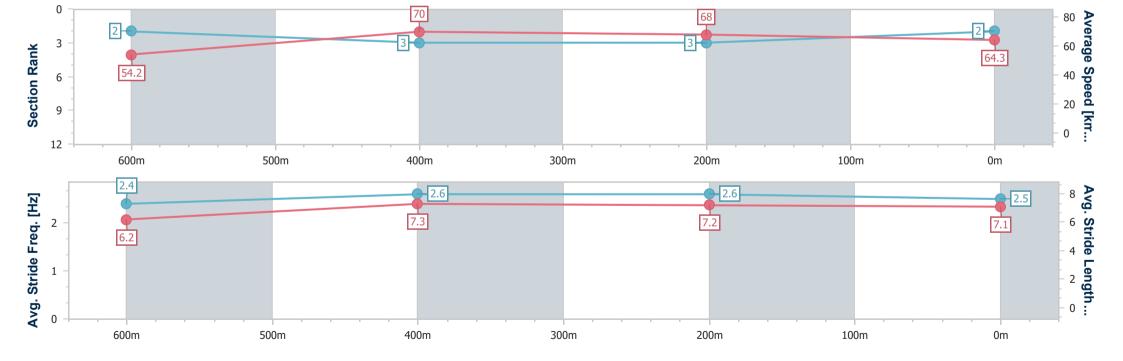

## Race 5: EVENTS @ IEEC.COM.AU Class 2 Handicap - 800m

Track Rating: Good 3, Weather: fine, Rail Position: +4m Entire

| Section Field |     |                     |         |                     |                    | Overall<br>0:45.26<br>(0:13.27) | 600m<br>0:31.99<br>(0:10.22) | 400m<br>0:21.77<br>(0:10.58) | 200m<br>0:11.19<br>(0:11.19) |         | Last 600m<br>0:31.99 |                           |
|---------------|-----|---------------------|---------|---------------------|--------------------|---------------------------------|------------------------------|------------------------------|------------------------------|---------|----------------------|---------------------------|
| Rank          | TAB | Horse/Jockey        | Barrier | Top Speed<br>[km/h] | Fastest<br>Section |                                 |                              |                              |                              | Margin  |                      | Distance<br>Travelled [m] |
| 1             | 8   | CABRINELLA          | 3       | 71.5                | 0:10.16            | 0:45.26 [1]                     | 0:31.86 [4]                  | 0:21.70 [2]                  | 0:11.19 [1]                  | 0:45.26 | 0:31.86              |                           |
|               |     | Bailey Wheeler      |         | 600m                | 600m               | (0:13.40)                       | (0:10.16)                    | (0:10.51)                    | (0:11.19)                    |         |                      |                           |
| 2             | 4   | BECAUSE THE NIGHT   | 7       | 70.9                | 0:10.30            | 0:45.37 [2]                     | 0:32.09 [2]                  | 0:21.79 [3]                  | 0:11.20 [3]                  | 0.5L    | 0:32.09              | +2                        |
|               |     | Georgina Cartwright |         | 600m                | 600m               | (0:13.28)                       | (0:10.30)                    | (0:10.59)                    | (0:11.20)                    |         |                      |                           |
| 3             | 2   | TROPICS             | 8       | 71.0                | 0:10.18            | 0:45.39 [3]                     | 0:31.94 [7]                  | 0:21.76 [5]                  | 0:11.21 [4]                  | 0.6L    | 0:31.94              | +3                        |
|               |     | James Orman         |         | 400m                | 600m               | (0:13.45)                       | (0:10.18)                    | (0:10.55)                    | (0:11.21)                    |         |                      |                           |
| 4             | 6   | PETA CALADA         | 1       | 70.9                | 0:10.22            | 0:45.62 [4]                     | 0:32.35 [1]                  | 0:22.13 [1]                  | 0:11.50 [2]                  | 1.9L    | 0:32.35              | -2                        |
|               |     | Melea Castle        |         | 600m                | 600m               | (0:13.27)                       | (0:10.22)                    | (0:10.63)                    | (0:11.50)                    |         |                      |                           |
| 5             | 1   | TECOMA STREET       | 4       | 70.5                | 0:10.30            | 0:45.66 [5]                     | 0:32.36 [3]                  | 0:22.06 [4]                  | 0:11.38 [5]                  | 2.1L    | 0:32.36              | +2                        |
|               |     | Adam Spinks         |         | 600m                | 600m               | (0:13.30)                       | (0:10.30)                    | (0:10.68)                    | (0:11.38)                    |         |                      |                           |
| 6             | 9   | ARRIVERDERCI ROMA   | 6       | 69.2                | 0:10.39            | 0:45.80 [6]                     | 0:32.41 [5]                  | 0:22.02 [7]                  | 0:11.38 [7]                  | 2.9L    | 0:32.41              | +0                        |
|               |     | Samantha Collett    |         | 600m                | 600m               | (0:13.39)                       | (0:10.39)                    | (0:10.64)                    | (0:11.38)                    |         |                      |                           |
| 7             | 10  | SPIRIT OF LUCK      | 5       | 69.8                | 0:10.24            | 0:45.81 [7]                     | 0:32.03 [9]                  | 0:21.79 [9]                  | 0:11.20 [9]                  | 3L      | 0:32.03              | -5                        |
|               |     | Adin Thompson       |         | 600m                | 600m               | (0:13.78)                       | (0:10.24)                    | (0:10.59)                    | (0:11.20)                    |         |                      |                           |
| 8             | 7   | THE WAITING MAN     | 9       | 70.5                | 0:10.37            | 0:45.84 [8]                     | 0:32.42 [6]                  | 0:22.05 [8]                  | 0:11.27 [8]                  | 3.2L    | 0:32.42              | +6                        |
|               |     | Shane McGovern      |         | 600m                | 600m               | (0:13.42)                       | (0:10.37)                    | (0:10.78)                    | (0:11.27)                    |         |                      |                           |
| 9             | 5   | MR MOJO RISIN'      | 2       | 71.5                | 0:10.15            | 0:46.00 [9]                     | 0:32.40 [8]                  | 0:22.25 [6]                  | 0:11.52 [6]                  | 4L      | 0:32.40              | -3                        |
|               |     | Nozi Tomizawa       |         | 600m                | 600m               | (0:13.60)                       | (0:10.15)                    | (0:10.73)                    | (0:11.52)                    |         |                      |                           |
| 10            | 11  | RUN RAMPANT         | 10      | 68.5                | 0:10.56            | 0:46.46 [10]                    | 0:32.45 [10]                 | 0:21.89 [10]                 | 0:11.13 [10]                 | 6.5L    | 0:32.45              | +1                        |
|               |     | Wanderson D'Avila   |         | 600m                | 600m               | (0:14.01)                       | (0:10.56)                    | (0:10.76)                    | (0:11.13)                    |         |                      |                           |

## Race 5: EVENTS @ IEEC.COM.AU Class 2 Handicap - 800m

16 February 2023 - 15:14

Track Rating: Good 3, Weather: fine, Rail Position: +4m Entire

| Section                | Overall                  | 600m                     | 400m                     | 200m                     |  |  |  |   |
|------------------------|--------------------------|--------------------------|--------------------------|--------------------------|--|--|--|---|
| Section Times          | 0:45.26 [1]<br>(0:13.40) | 0:31.86 [4]<br>(0:10.16) | 0:21.70 [2]<br>(0:10.51) | 0:11.19 [1]<br>(0:11.19) |  |  |  |   |
| Average Speed [km/h]   | 53.8                     | 70.5                     | 68.0                     | 64.4                     |  |  |  |   |
| Top Speed [km/h]       | 70.4                     | 71.5                     | 70.5                     | 66.7                     |  |  |  |   |
| Avg. Dist. to Rail [m] | 1.6                      | 1.2                      | 1.1                      | 0.7                      |  |  |  |   |
| Avg. Stride Freq. [Hz] | 2.4                      | 2.6                      | 2.6                      | 2.4                      |  |  |  |   |
| Avg. Stride Length [m] | 6.2                      | 7.6                      | 7.4                      | 7.3                      |  |  |  | 1 |