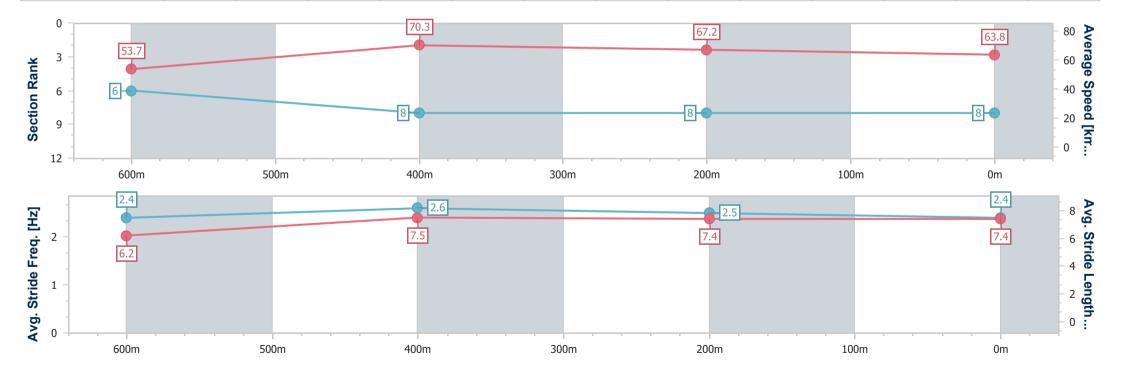

## **Ipswich QLD Professional**

Race 5: EVENTS @ IEEC.COM.AU Class 2 Handicap - 800m

16 February 2023 - 15:14

Track Rating: Good 3, Weather: fine, Rail Position: +4m Entire

| Section                | Overall                  | 600m                     | 400m                     | 200m                     |  |  |  |  |
|------------------------|--------------------------|--------------------------|--------------------------|--------------------------|--|--|--|--|
| Section Times          | 0:45.84 [8]<br>(0:13.42) | 0:32.42 [6]<br>(0:10.37) | 0:22.05 [8]<br>(0:10.78) | 0:11.27 [8]<br>(0:11.27) |  |  |  |  |
| Average Speed [km/h]   | 53.7                     | 70.3                     | 67.2                     | 63.8                     |  |  |  |  |
| Top Speed [km/h]       | 70.4                     | 70.5                     | 69.4                     | 66.6                     |  |  |  |  |
| Avg. Dist. to Rail [m] | 9.8                      | 4.6                      | 2.0                      | 3.4                      |  |  |  |  |
| Avg. Stride Freq. [Hz] | 2.4                      | 2.6                      | 2.5                      | 2.4                      |  |  |  |  |
| Avg. Stride Length [m] | 6.2                      | 7.5                      | 7.4                      | 7.4                      |  |  |  |  |