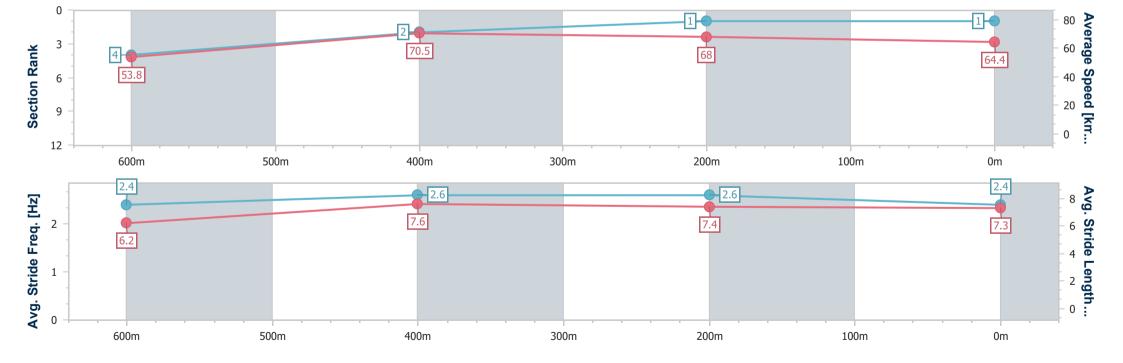

Race 5: EVENTS @ IEEC.COM.AU Class 2 Handicap - 800m

16 February 2023 - 15:14

Track Rating: Good 3, Weather: fine, Rail Position: +4m Entire

| Section                | Overall                  | 600m                     | 400m                     | 200m                     |
|------------------------|--------------------------|--------------------------|--------------------------|--------------------------|
| Section Times          | 0:45.37 [2]<br>(0:13.28) | 0:32.09 [2]<br>(0:10.30) | 0:21.79 [3]<br>(0:10.59) | 0:11.20 [3]<br>(0:11.20) |
| Average Speed [km/h]   | 54.2                     | 70.0                     | 68.0                     | 64.3                     |
| Top Speed [km/h]       | 70.5                     | 70.9                     | 69.7                     | 66.2                     |
| Avg. Dist. to Rail [m] | 6.7                      | 1.9                      | 0.7                      | 2.4                      |
| Avg. Stride Freq. [Hz] | 2.4                      | 2.6                      | 2.6                      | 2.5                      |
| Avg. Stride Length [m] | 6.2                      | 7.3                      | 7.2                      | 7.1                      |