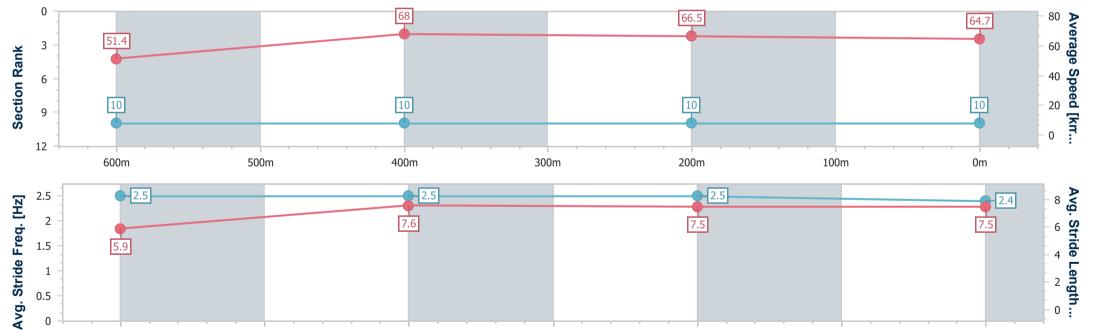

#### Horse/Jockey Name **Run Rampant Final Rank** 10 **Fastest Section Time (Section)** 0:10.56 (600m) Top Speed [km/h] (Section) 68.5 (600m) Race State Finished

## **Ipswich QLD Professional**

Race 5: EVENTS @ IEEC.COM.AU Class 2 Handicap - 800m

16 February 2023 - 15:14

Track Rating: Good 3, Weather: fine, Rail Position: +4m Entire

| 04!                    | 0                         | 000                       | 400                       | 000                       |
|------------------------|---------------------------|---------------------------|---------------------------|---------------------------|
| Section                | Overall                   | 600m                      | 400m                      | 200m                      |
| Section Times          | 0:46.46 [10]<br>(0:14.01) | 0:32.45 [10]<br>(0:10.56) | 0:21.89 [10]<br>(0:10.76) | 0:11.13 [10]<br>(0:11.13) |
| Average Speed [km/h]   | 51.4                      | 68.0                      | 66.5                      | 64.7                      |
| Top Speed [km/h]       | 68.2                      | 68.5                      | 67.1                      | 66.5                      |
| Avg. Dist. to Rail [m] | 8.0                       | 1.3                       | 1.2                       | 0.8                       |
| Avg. Stride Freq. [Hz] | 2.5                       | 2.5                       | 2.5                       | 2.4                       |
| Avg. Stride Length [m] | 5.9                       | 7.6                       | 7.5                       | 7.5                       |
| 0                      |                           |                           |                           | _                         |