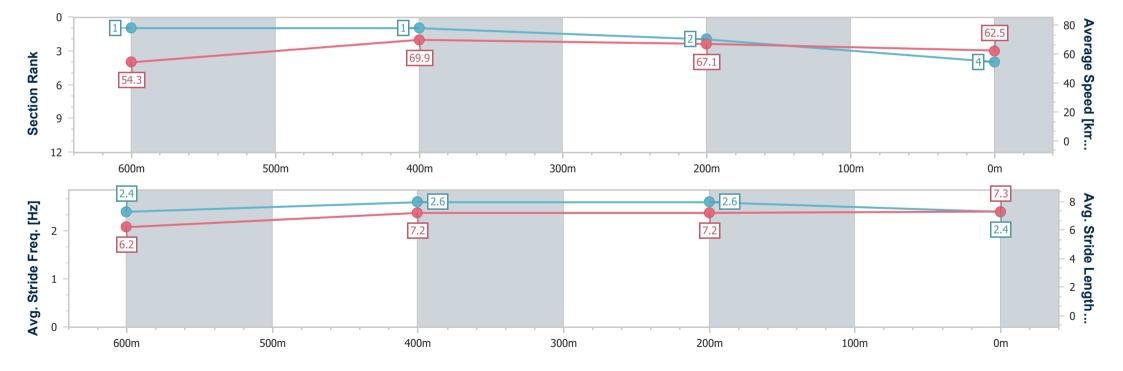

## **Ipswich QLD Professional**

Race 5: EVENTS @ IEEC.COM.AU Class 2 Handicap - 800m

16 February 2023 - 15:14

Track Rating: Good 3, Weather: fine, Rail Position: +4m Entire

| Section                | Overall                  | 600m                     | 400m                     | 200m                     |  |
|------------------------|--------------------------|--------------------------|--------------------------|--------------------------|--|
| Section Times          | 0:45.62 [4]<br>(0:13.27) | 0:32.35 [1]<br>(0:10.22) | 0:22.13 [1]<br>(0:10.63) | 0:11.50 [2]<br>(0:11.50) |  |
| Average Speed [km/h]   | 54.3                     | 69.9                     | 67.1                     | 62.5                     |  |
| Top Speed [km/h]       | 70.1                     | 70.9                     | 69.1                     | 64.8                     |  |
| Avg. Dist. to Rail [m] | 1.0                      | 1.8                      | 1.9                      | 0.3                      |  |
| Avg. Stride Freq. [Hz] | 2.4                      | 2.6                      | 2.6                      | 2.4                      |  |
| Avg. Stride Length [m] | 6.2                      | 7.2                      | 7.2                      | 7.3                      |  |