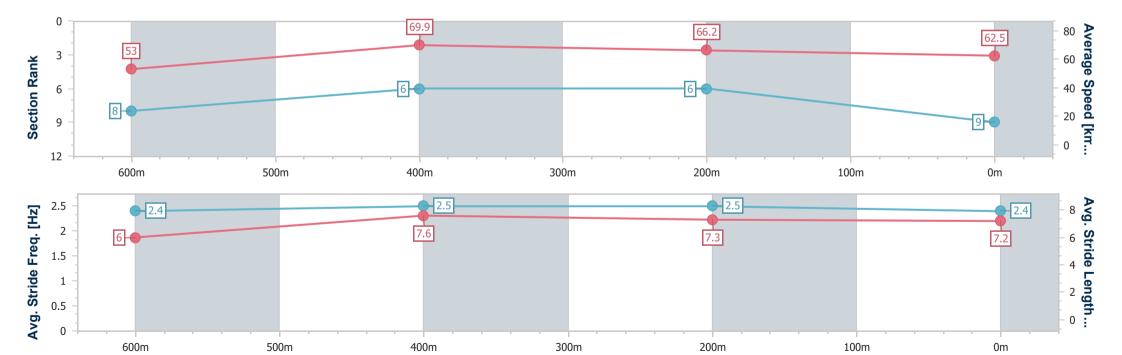

Race 5: EVENTS @ IEEC.COM.AU Class 2 Handicap - 800m

16 February 2023 - 15:14

Track Rating: Good 3, Weather: fine, Rail Position: +4m Entire

| Section                | Overall                  | 600m                     | 400m                     | 200m                     |  |  |  |  |
|------------------------|--------------------------|--------------------------|--------------------------|--------------------------|--|--|--|--|
| Section Times          | 0:46.00 [9]<br>(0:13.60) | 0:32.40 [8]<br>(0:10.15) | 0:22.25 [6]<br>(0:10.73) | 0:11.52 [6]<br>(0:11.52) |  |  |  |  |
| Average Speed [km/h]   | 53.0                     | 69.9                     | 66.2                     | 62.5                     |  |  |  |  |
| Top Speed [km/h]       | 70.1                     | 71.5                     | 68.7                     | 65.0                     |  |  |  |  |
| Avg. Dist. to Rail [m] | 1.1                      | 3.1                      | 3.2                      | 1.6                      |  |  |  |  |
| Avg. Stride Freq. [Hz] | 2.4                      | 2.5                      | 2.5                      | 2.4                      |  |  |  |  |
| Avg. Stride Length [m] | 6.0                      | 7.6                      | 7.3                      | 7.2                      |  |  |  |  |