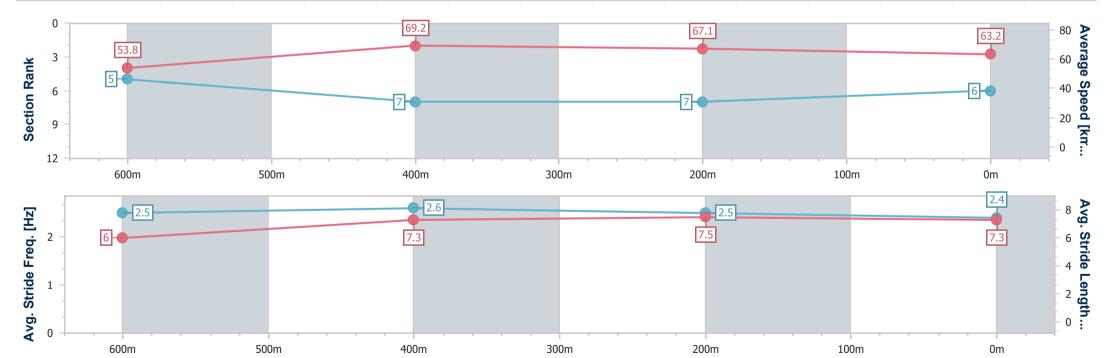

## **Ipswich QLD Professional**

Race 5: EVENTS @ IEEC.COM.AU Class 2 Handicap - 800m

16 February 2023 - 15:14

Track Rating: Good 3, Weather: fine, Rail Position: +4m Entire

| Section                | Overall                  | 600m                     | 400m                     | 200m                     |  |
|------------------------|--------------------------|--------------------------|--------------------------|--------------------------|--|
| Section Times          | 0:45.80 [6]<br>(0:13.39) | 0:32.41 [5]<br>(0:10.39) | 0:22.02 [7]<br>(0:10.64) | 0:11.38 [7]<br>(0:11.38) |  |
| Average Speed [km/h]   | 53.8                     | 69.2                     | 67.1                     | 63.2                     |  |
| Top Speed [km/h]       | 68.9                     | 69.2                     | 68.8                     | 65.7                     |  |
| Avg. Dist. to Rail [m] | 6.0                      | 1.3                      | 1.3                      | 1.2                      |  |
| Avg. Stride Freq. [Hz] | 2.5                      | 2.6                      | 2.5                      | 2.4                      |  |
| Avg. Stride Length [m] | 6.0                      | 7.3                      | 7.5                      | 7.3                      |  |