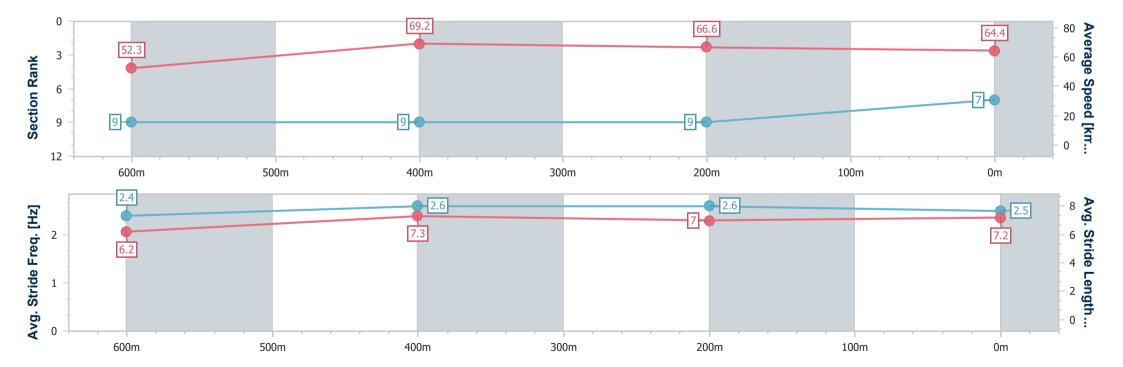

## **Ipswich QLD Professional**

Race 5: EVENTS @ IEEC.COM.AU Class 2 Handicap - 800m

16 February 2023 - 15:14

Track Rating: Good 3, Weather: fine, Rail Position: +4m Entire

| Section                | Overall                  | 600m                     | 400m                     | 200m                     |  |  |  |  |
|------------------------|--------------------------|--------------------------|--------------------------|--------------------------|--|--|--|--|
| Section Times          | 0:45.81 [7]<br>(0:13.78) | 0:32.03 [9]<br>(0:10.24) | 0:21.79 [9]<br>(0:10.59) | 0:11.20 [9]<br>(0:11.20) |  |  |  |  |
| Average Speed [km/h]   | 52.3                     | 69.2                     | 66.6                     | 64.4                     |  |  |  |  |
| Top Speed [km/h]       | 68.5                     | 69.8                     | 68.4                     | 65.3                     |  |  |  |  |
| Avg. Dist. to Rail [m] | 1.5                      | 3.4                      | 4.1                      | 1.5                      |  |  |  |  |
| Avg. Stride Freq. [Hz] | 2.4                      | 2.6                      | 2.6                      | 2.5                      |  |  |  |  |
| Avg. Stride Length [m] | 6.2                      | 7.3                      | 7.0                      | 7.2                      |  |  |  |  |