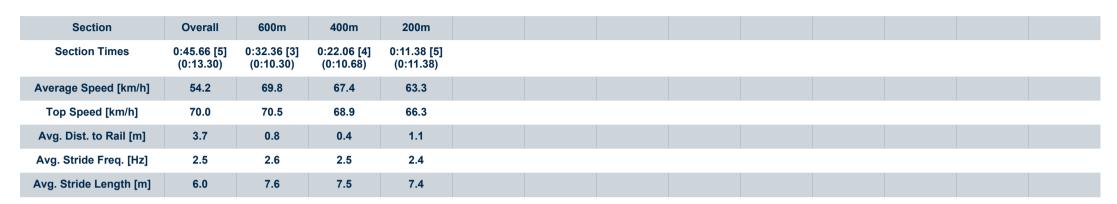

## Race 5: EVENTS @ IEEC.COM.AU Class 2 Handicap - 800m

16 February 2023 - 15:14

Track Rating: Good 3, Weather: fine, Rail Position: +4m Entire

| Section                | Overall                  | 600m                     | 400m                     | 200m                     |  |  |  |   |
|------------------------|--------------------------|--------------------------|--------------------------|--------------------------|--|--|--|---|
| Section Times          | 0:45.26 [1]<br>(0:13.40) | 0:31.86 [4]<br>(0:10.16) | 0:21.70 [2]<br>(0:10.51) | 0:11.19 [1]<br>(0:11.19) |  |  |  |   |
| Average Speed [km/h]   | 53.8                     | 70.5                     | 68.0                     | 64.4                     |  |  |  |   |
| Top Speed [km/h]       | 70.4                     | 71.5                     | 70.5                     | 66.7                     |  |  |  |   |
| Avg. Dist. to Rail [m] | 1.6                      | 1.2                      | 1.1                      | 0.7                      |  |  |  |   |
| Avg. Stride Freq. [Hz] | 2.4                      | 2.6                      | 2.6                      | 2.4                      |  |  |  |   |
| Avg. Stride Length [m] | 6.2                      | 7.6                      | 7.4                      | 7.3                      |  |  |  | 1 |