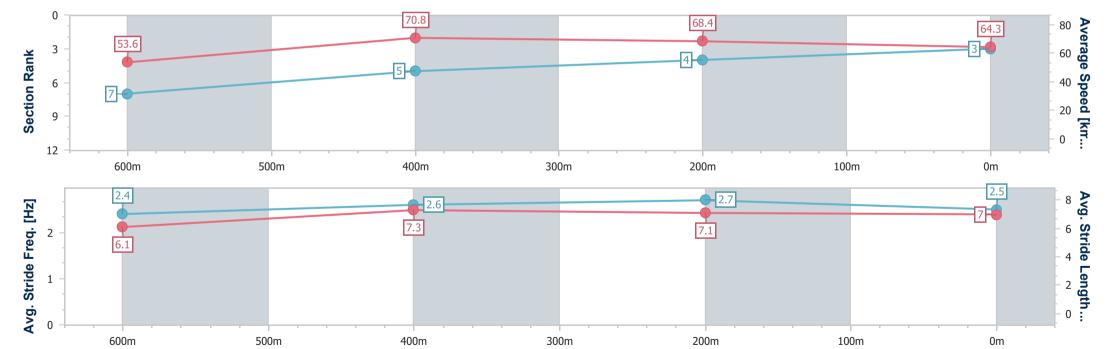

Race 5: EVENTS @ IEEC.COM.AU Class 2 Handicap - 800m

16 February 2023 - 15:14

Track Rating: Good 3, Weather: fine, Rail Position: +4m Entire

| Section                | Overall                  | 600m                     | 400m                     | 200m                     |
|------------------------|--------------------------|--------------------------|--------------------------|--------------------------|
| Section Times          | 0:45.37 [2]<br>(0:13.28) | 0:32.09 [2]<br>(0:10.30) | 0:21.79 [3]<br>(0:10.59) | 0:11.20 [3]<br>(0:11.20) |
| Average Speed [km/h]   | 54.2                     | 70.0                     | 68.0                     | 64.3                     |
| Top Speed [km/h]       | 70.5                     | 70.9                     | 69.7                     | 66.2                     |
| Avg. Dist. to Rail [m] | 6.7                      | 1.9                      | 0.7                      | 2.4                      |
| Avg. Stride Freq. [Hz] | 2.4                      | 2.6                      | 2.6                      | 2.5                      |
| Avg. Stride Length [m] | 6.2                      | 7.3                      | 7.2                      | 7.1                      |