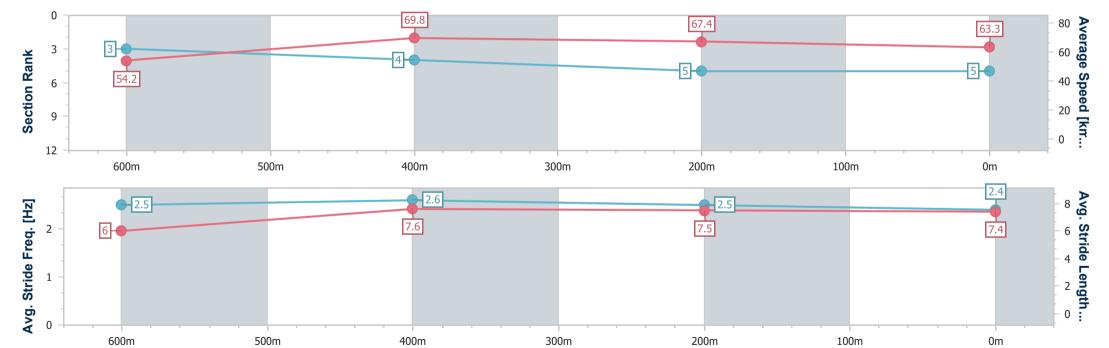

## **Ipswich QLD Professional**

Race 5: EVENTS @ IEEC.COM.AU Class 2 Handicap - 800m

16 February 2023 - 15:14

Track Rating: Good 3, Weather: fine, Rail Position: +4m Entire

| Section                | Overall                  | 600m                     | 400m                     | 200m                     |  |
|------------------------|--------------------------|--------------------------|--------------------------|--------------------------|--|
| Section Times          | 0:45.80 [6]<br>(0:13.39) | 0:32.41 [5]<br>(0:10.39) | 0:22.02 [7]<br>(0:10.64) | 0:11.38 [7]<br>(0:11.38) |  |
| Average Speed [km/h]   | 53.8                     | 69.2                     | 67.1                     | 63.2                     |  |
| Top Speed [km/h]       | 68.9                     | 69.2                     | 68.8                     | 65.7                     |  |
| Avg. Dist. to Rail [m] | 6.0                      | 1.3                      | 1.3                      | 1.2                      |  |
| Avg. Stride Freq. [Hz] | 2.5                      | 2.6                      | 2.5                      | 2.4                      |  |
| Avg. Stride Length [m] | 6.0                      | 7.3                      | 7.5                      | 7.3                      |  |