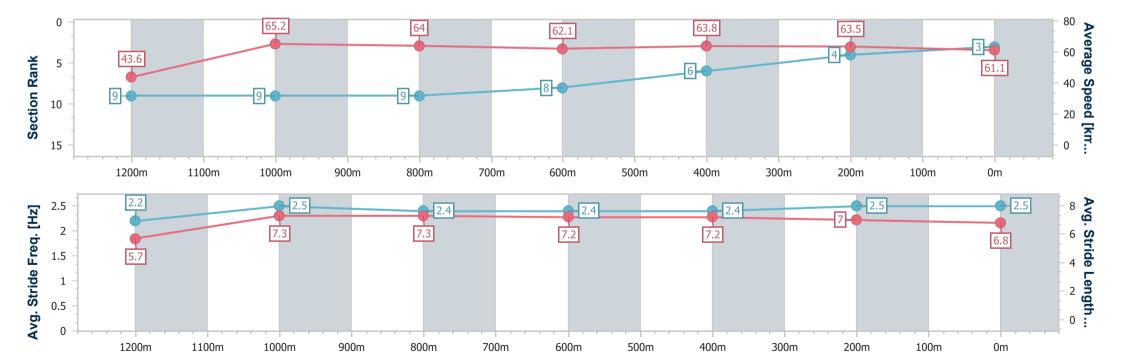

### **Ipswich QLD Professional**

Race 7: SIRROMET Maiden Plate - 1350m

16 February 2023 - 16:24

Track Rating: Good 3, Weather: fine, Rail Position: +4m Entire

| Section                | Overall                  | 1200m                    | 1000m                    | 800m                     | 600m                     | 400m                     | 200m                     |
|------------------------|--------------------------|--------------------------|--------------------------|--------------------------|--------------------------|--------------------------|--------------------------|
| Section Times          | 1:20.68 [3]<br>(0:12.39) | 1:08.29 [9]<br>(0:11.06) | 0:57.23 [9]<br>(0:11.22) | 0:46.01 [9]<br>(0:11.52) | 0:34.49 [8]<br>(0:11.24) | 0:23.25 [6]<br>(0:11.47) | 0:11.78 [4]<br>(0:11.78) |
| Average Speed [km/h]   | 43.6                     | 65.2                     | 64.0                     | 62.1                     | 63.8                     | 63.5                     | 61.1                     |
| Top Speed [km/h]       | 62.2                     | 66.9                     | 66.0                     | 63.4                     | 65.0                     | 64.3                     | 62.8                     |
| Avg. Dist. to Rail [m] | 8.0                      | 1.6                      | 1.6                      | 1.9                      | 0.9                      | 4.1                      | 5.9                      |
| Avg. Stride Freq. [Hz] | 2.2                      | 2.5                      | 2.4                      | 2.4                      | 2.4                      | 2.5                      | 2.5                      |
| Avg. Stride Length [m] | 5.7                      | 7.3                      | 7.3                      | 7.2                      | 7.2                      | 7.0                      | 6.8                      |

Report Created: Thu 16 February 2023 17:04 GMT+10

[] Ranking at each section and finish

-:--- No data available at this section

Race State