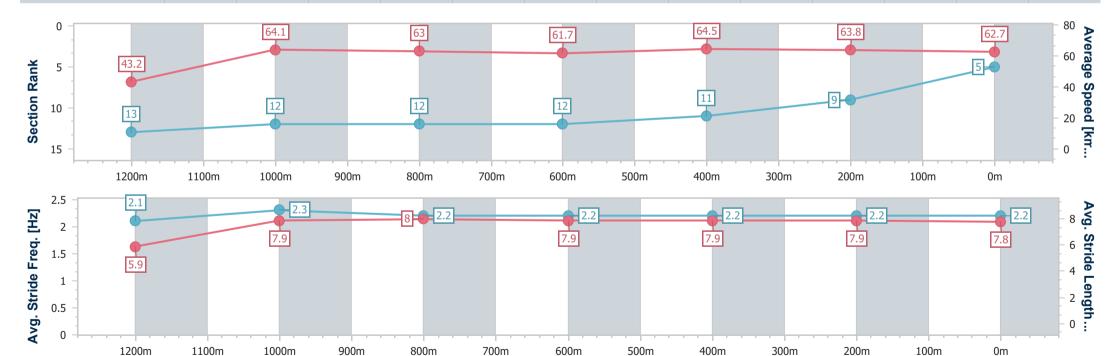

### **Ipswich QLD Professional**

Race 7: SIRROMET Maiden Plate - 1350m

16 February 2023 - 16:24

Track Rating: Good 3, Weather: fine, Rail Position: +4m Entire

| Section                | Overall                  | 1200m                     | 1000m                     | 800m                      | 600m                      | 400m                      | 200m                     |
|------------------------|--------------------------|---------------------------|---------------------------|---------------------------|---------------------------|---------------------------|--------------------------|
| Section Times          | 1:20.81 [5]<br>(0:12.51) | 1:08.30 [13]<br>(0:11.19) | 0:57.11 [12]<br>(0:11.39) | 0:45.72 [12]<br>(0:11.60) | 0:34.12 [12]<br>(0:11.22) | 0:22.90 [11]<br>(0:11.41) | 0:11.49 [9]<br>(0:11.49) |
| Average Speed [km/h]   | 43.2                     | 64.1                      | 63.0                      | 61.7                      | 64.5                      | 63.8                      | 62.7                     |
| Top Speed [km/h]       | 61.9                     | 65.1                      | 64.1                      | 63.3                      | 66.4                      | 64.7                      | 65.1                     |
| Avg. Dist. to Rail [m] | 4.6                      | 0.7                       | 1.6                       | 1.6                       | 1.1                       | 3.5                       | 4.6                      |
| Avg. Stride Freq. [Hz] | 2.1                      | 2.3                       | 2.2                       | 2.2                       | 2.2                       | 2.2                       | 2.2                      |
| Avg. Stride Length [m] | 5.9                      | 7.9                       | 8.0                       | 7.9                       | 7.9                       | 7.9                       | 7.8                      |

Report Created: Thu 16 February 2023 17:04 GMT+10

[] Ranking at each section and finish

-:--- No data available at this section