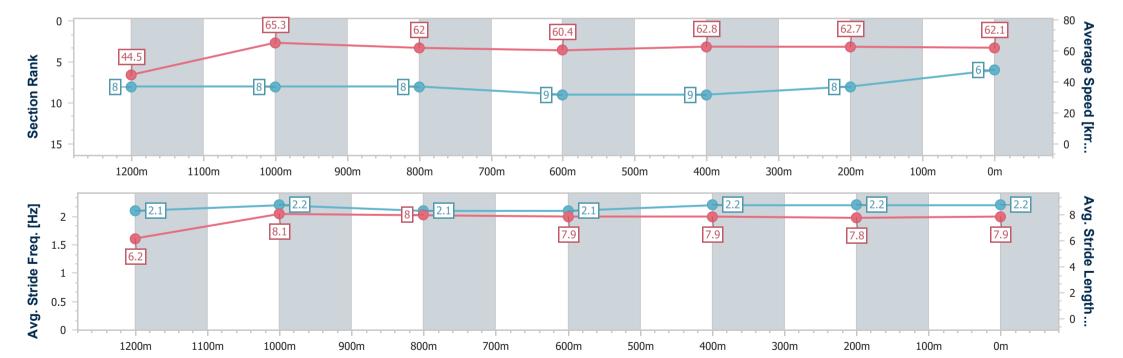

## Horse/Jockey Name American Jazz Final Rank 6 Fastest Section Time (Section) 0:10.95 (1200m) Top Speed [km/h] (Section) 66.8 (1200m) Race State Finished

### **Ipswich QLD Professional**

Race 7: SIRROMET Maiden Plate - 1350m

16 February 2023 - 16:24

Track Rating: Good 3, Weather: fine, Rail Position: +4m Entire

| Section                | Overall                  | 1200m                    | 1000m                    | 800m                     | 600m                     | 400m                     | 200m                     |
|------------------------|--------------------------|--------------------------|--------------------------|--------------------------|--------------------------|--------------------------|--------------------------|
| Section Times          | 1:20.82 [6]<br>(0:12.17) | 1:08.65 [8]<br>(0:10.95) | 0:57.70 [8]<br>(0:11.50) | 0:46.20 [8]<br>(0:11.76) | 0:34.44 [9]<br>(0:11.38) | 0:23.06 [9]<br>(0:11.48) | 0:11.58 [8]<br>(0:11.58) |
| Average Speed [km/h]   | 44.5                     | 65.3                     | 62.0                     | 60.4                     | 62.8                     | 62.7                     | 62.1                     |
| Top Speed [km/h]       | 63.5                     | 66.8                     | 62.9                     | 62.6                     | 63.5                     | 64.7                     | 64.9                     |
| Avg. Dist. to Rail [m] | 6.0                      | 3.3                      | 4.2                      | 3.8                      | 2.3                      | 1.7                      | 3.4                      |
| Avg. Stride Freq. [Hz] | 2.1                      | 2.2                      | 2.1                      | 2.1                      | 2.2                      | 2.2                      | 2.2                      |
| Avg. Stride Length [m] | 6.2                      | 8.1                      | 8.0                      | 7.9                      | 7.9                      | 7.8                      | 7.9                      |