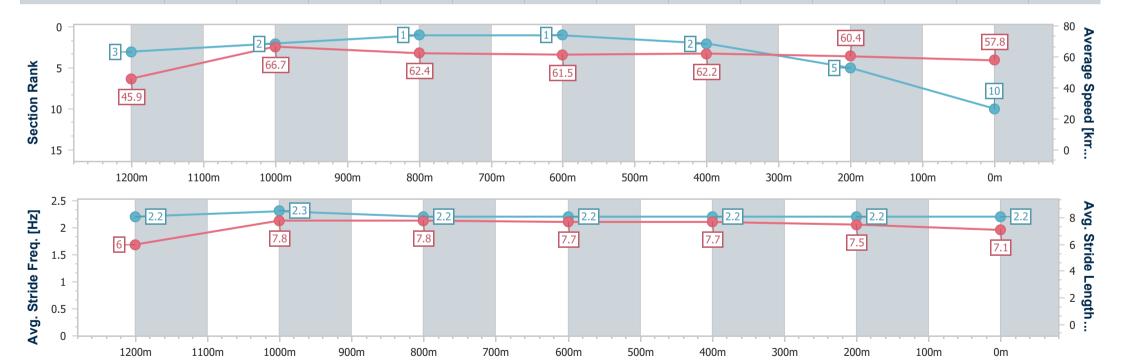

### **Ipswich QLD Professional**

Race 7: SIRROMET Maiden Plate - 1350m

16 February 2023 - 16:24

Track Rating: Good 3, Weather: fine, Rail Position: +4m Entire

| Section                | Overall                   | 1200m                    | 1000m                    | 800m                     | 600m                     | 400m                     | 200m                     |
|------------------------|---------------------------|--------------------------|--------------------------|--------------------------|--------------------------|--------------------------|--------------------------|
| Section Times          | 1:21.47 [10]<br>(0:11.77) | 1:09.70 [3]<br>(0:10.79) | 0:58.91 [2]<br>(0:11.45) | 0:47.46 [1]<br>(0:11.55) | 0:35.91 [1]<br>(0:11.52) | 0:24.39 [2]<br>(0:11.93) | 0:12.46 [5]<br>(0:12.46) |
| Average Speed [km/h]   | 45.9                      | 66.7                     | 62.4                     | 61.5                     | 62.2                     | 60.4                     | 57.8                     |
| Top Speed [km/h]       | 64.8                      | 67.2                     | 65.9                     | 61.8                     | 62.6                     | 61.6                     | 59.6                     |
| Avg. Dist. to Rail [m] | 3.2                       | 1.2                      | 2.8                      | 3.2                      | 1.4                      | 1.1                      | 2.7                      |
| Avg. Stride Freq. [Hz] | 2.2                       | 2.3                      | 2.2                      | 2.2                      | 2.2                      | 2.2                      | 2.2                      |
| Avg. Stride Length [m] | 6.0                       | 7.8                      | 7.8                      | 7.7                      | 7.7                      | 7.5                      | 7.1                      |