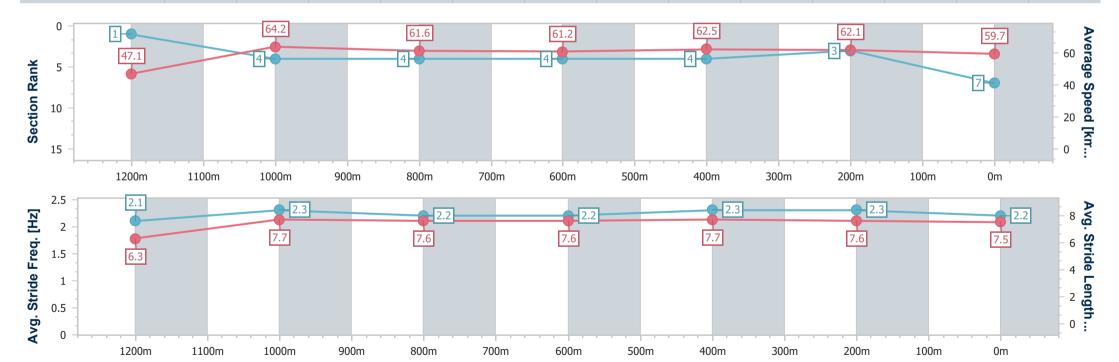

# Horse/Jockey Name Red Hot Love Final Rank 7 Fastest Section Time (Section) 0:11.17 (1200m) Top Speed [km/h] (Section) 65.1 (1200m) Race State Finished

### **Ipswich QLD Professional**

Race 7: SIRROMET Maiden Plate - 1350m

16 February 2023 - 16:24

Track Rating: Good 3, Weather: fine, Rail Position: +4m Entire

| Section                | Overall                  | 1200m                    | 1000m                    | 800m                     | 600m                     | 400m                     | 200m                     |
|------------------------|--------------------------|--------------------------|--------------------------|--------------------------|--------------------------|--------------------------|--------------------------|
| Section Times          | 1:20.87 [7]<br>(0:11.49) | 1:09.38 [1]<br>(0:11.17) | 0:58.21 [4]<br>(0:11.59) | 0:46.62 [4]<br>(0:11.61) | 0:35.01 [4]<br>(0:11.41) | 0:23.60 [4]<br>(0:11.56) | 0:12.04 [3]<br>(0:12.04) |
| Average Speed [km/h]   | 47.1                     | 64.2                     | 61.6                     | 61.2                     | 62.5                     | 62.1                     | 59.7                     |
| Top Speed [km/h]       | 63.8                     | 65.1                     | 63.7                     | 62.1                     | 63.3                     | 62.6                     | 61.4                     |
| Avg. Dist. to Rail [m] | 5.2                      | 1.1                      | 2.9                      | 3.5                      | 2.4                      | 0.8                      | 1.3                      |
| Avg. Stride Freq. [Hz] | 2.1                      | 2.3                      | 2.2                      | 2.2                      | 2.3                      | 2.3                      | 2.2                      |
| Avg. Stride Length [m] | 6.3                      | 7.7                      | 7.6                      | 7.6                      | 7.7                      | 7.6                      | 7.5                      |