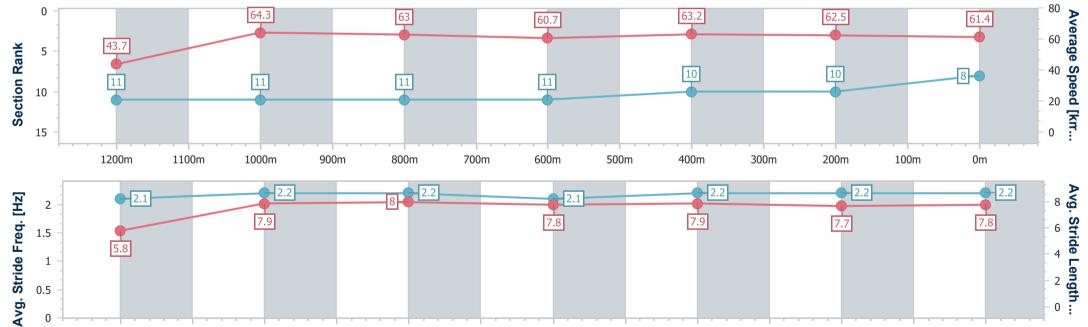

### Horse/Jockey Name Frankel Moon **Final Rank Fastest Section Time (Section)** 0:11.13 (1200m) 65.6 (1200m) Top Speed [km/h] (Section) Race State Finished

### **Ipswich QLD Professional**

Race 7: SIRROMET Maiden Plate - 1350m

16 February 2023 - 16:24

Track Rating: Good 3, Weather: fine, Rail Position: +4m Entire

| Section                | Overall                  | 1200m                     | 1000m                     | 800m                      | 600m                      | 400m                      | 200m                      |      |      |      |    |
|------------------------|--------------------------|---------------------------|---------------------------|---------------------------|---------------------------|---------------------------|---------------------------|------|------|------|----|
| Section Times          | 1:21.11 [8]<br>(0:12.41) | 1:08.70 [11]<br>(0:11.13) | 0:57.57 [11]<br>(0:11.34) | 0:46.23 [11]<br>(0:11.71) | 0:34.52 [11]<br>(0:11.30) | 0:23.22 [10]<br>(0:11.49) | 0:11.73 [10]<br>(0:11.73) |      |      |      |    |
| Average Speed [km/h]   | 43.7                     | 64.3                      | 63.0                      | 60.7                      | 63.2                      | 62.5                      | 61.4                      |      |      |      |    |
| Top Speed [km/h]       | 61.5                     | 65.6                      | 64.1                      | 61.8                      | 63.5                      | 63.8                      | 63.0                      |      |      |      |    |
| Avg. Dist. to Rail [m] | 3.8                      | 2.0                       | 3.3                       | 3.3                       | 2.0                       | 0.7                       | 2.9                       |      |      |      |    |
| Avg. Stride Freq. [Hz] | 2.1                      | 2.2                       | 2.2                       | 2.1                       | 2.2                       | 2.2                       | 2.2                       |      |      |      |    |
| Avg. Stride Length [m] | 5.8                      | 7.9                       | 8.0                       | 7.8                       | 7.9                       | 7.7                       | 7.8                       |      |      |      |    |
|                        |                          |                           |                           |                           |                           |                           |                           |      |      |      | 00 |
| 0 -                    |                          | 64.3                      |                           | 63                        |                           | 60.7                      |                           | 63.2 | 62.5 | 61.4 | 80 |