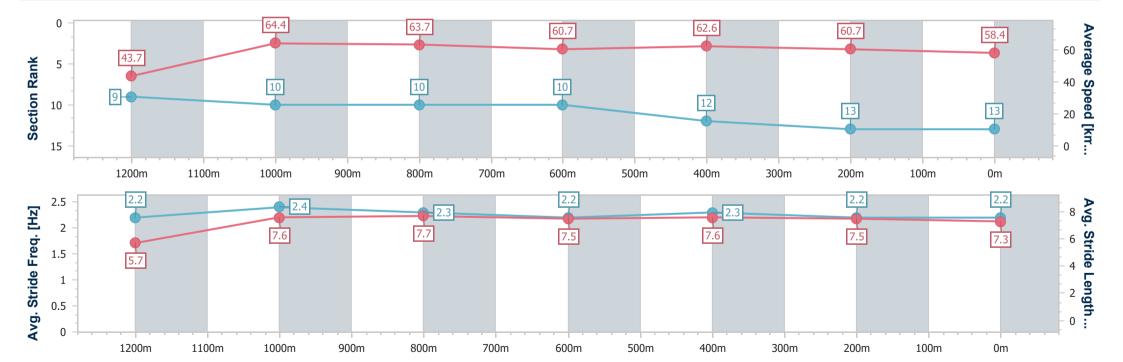

### Horse/Jockey Name Frankel Moon **Final Rank Fastest Section Time (Section)** 0:11.13 (1200m) 65.6 (1200m) Top Speed [km/h] (Section) Race State Finished

### **Ipswich QLD Professional**

Race 7: SIRROMET Maiden Plate - 1350m

16 February 2023 - 16:24

Track Rating: Good 3, Weather: fine, Rail Position: +4m Entire

| Section                | Overall                  | 1200m                     | 1000m                     | 800m                      | 600m                      | 400m                      | 200m                      |      |      |      |    |
|------------------------|--------------------------|---------------------------|---------------------------|---------------------------|---------------------------|---------------------------|---------------------------|------|------|------|----|
| Section Times          | 1:21.11 [8]<br>(0:12.41) | 1:08.70 [11]<br>(0:11.13) | 0:57.57 [11]<br>(0:11.34) | 0:46.23 [11]<br>(0:11.71) | 0:34.52 [11]<br>(0:11.30) | 0:23.22 [10]<br>(0:11.49) | 0:11.73 [10]<br>(0:11.73) |      |      |      |    |
| Average Speed [km/h]   | 43.7                     | 64.3                      | 63.0                      | 60.7                      | 63.2                      | 62.5                      | 61.4                      |      |      |      |    |
| Top Speed [km/h]       | 61.5                     | 65.6                      | 64.1                      | 61.8                      | 63.5                      | 63.8                      | 63.0                      |      |      |      |    |
| Avg. Dist. to Rail [m] | 3.8                      | 2.0                       | 3.3                       | 3.3                       | 2.0                       | 0.7                       | 2.9                       |      |      |      |    |
| Avg. Stride Freq. [Hz] | 2.1                      | 2.2                       | 2.2                       | 2.1                       | 2.2                       | 2.2                       | 2.2                       |      |      |      |    |
| Avg. Stride Length [m] | 5.8                      | 7.9                       | 8.0                       | 7.8                       | 7.9                       | 7.7                       | 7.8                       |      |      |      |    |
|                        |                          |                           |                           |                           |                           |                           |                           |      |      |      | 00 |
| 0 -                    |                          | 64.3                      |                           | 63                        |                           | 60.7                      |                           | 63.2 | 62.5 | 61.4 | 80 |

600m

500m

400m

300m

200m

Report Created: Thu 16 February 2023 17:04 GMT+10

1100m

1000m

900m

800m

700m

[] Ranking at each section and finish

No data available at this section -:----

1200m

No data available NA

0

0m

100m