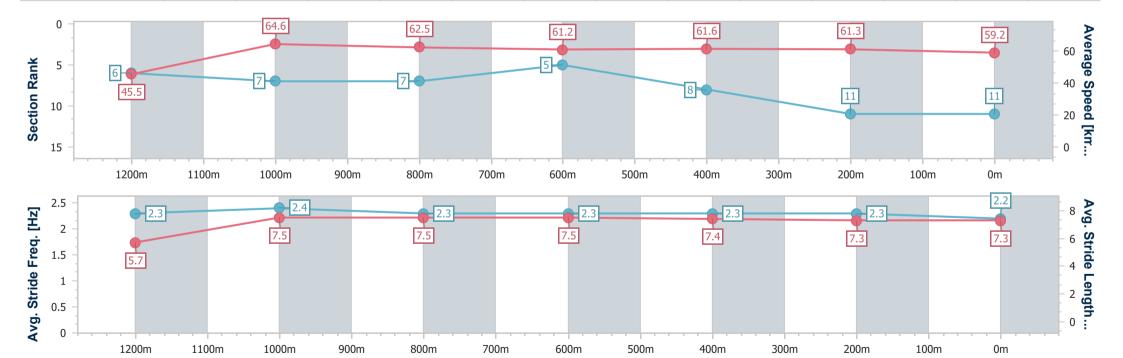

### **Ipswich QLD Professional**

Race 7: SIRROMET Maiden Plate - 1350m

16 February 2023 - 16:24

Track Rating: Good 3, Weather: fine, Rail Position: +4m Entire

| Section                | Overall                   | 1200m                     | 1000m                     | 800m                      | 600m                      | 400m                      | 200m                      |
|------------------------|---------------------------|---------------------------|---------------------------|---------------------------|---------------------------|---------------------------|---------------------------|
| Section Times          | 1:22.28 [14]<br>(0:12.43) | 1:09.85 [12]<br>(0:11.36) | 0:58.49 [13]<br>(0:11.53) | 0:46.96 [14]<br>(0:11.61) | 0:35.35 [14]<br>(0:11.62) | 0:23.73 [14]<br>(0:11.67) | 0:12.06 [14]<br>(0:12.06) |
| Average Speed [km/h]   | 43.6                      | 63.6                      | 62.2                      | 61.7                      | 61.7                      | 61.6                      | 59.7                      |
| Top Speed [km/h]       | 61.5                      | 63.9                      | 63.5                      | 63.1                      | 62.3                      | 63.0                      | 60.6                      |
| Avg. Dist. to Rail [m] | 10.8                      | 3.2                       | 0.9                       | 1.5                       | 0.7                       | 0.6                       | 0.8                       |
| Avg. Stride Freq. [Hz] | 2.3                       | 2.4                       | 2.4                       | 2.3                       | 2.4                       | 2.4                       | 2.4                       |
| Avg. Stride Length [m] | 5.4                       | 7.2                       | 7.2                       | 7.3                       | 7.3                       | 7.1                       | 6.9                       |