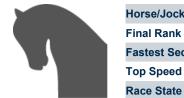

### **Ipswich QLD Professional**

Race 7: SIRROMET Maiden Plate - 1350m

16 February 2023 - 16:24

Track Rating: Good 3, Weather: fine, Rail Position: +4m Entire

| Section                | Overall                   | 1200m                    | 1000m                    | 800m                     | 600m                     | 400m                     | 200m                      |
|------------------------|---------------------------|--------------------------|--------------------------|--------------------------|--------------------------|--------------------------|---------------------------|
| Section Times          | 1:21.60 [11]<br>(0:11.89) | 1:09.71 [6]<br>(0:11.10) | 0:58.61 [7]<br>(0:11.42) | 0:47.19 [7]<br>(0:11.61) | 0:35.58 [5]<br>(0:11.62) | 0:23.96 [8]<br>(0:11.81) | 0:12.15 [11]<br>(0:12.15) |
| Average Speed [km/h]   | 45.5                      | 64.6                     | 62.5                     | 61.2                     | 61.6                     | 61.3                     | 59.2                      |
| Top Speed [km/h]       | 64.4                      | 65.2                     | 64.3                     | 62.2                     | 62.6                     | 61.8                     | 61.1                      |
| Avg. Dist. to Rail [m] | 1.4                       | 1.5                      | 3.4                      | 3.4                      | 1.5                      | 1.9                      | 3.9                       |
| Avg. Stride Freq. [Hz] | 2.3                       | 2.4                      | 2.3                      | 2.3                      | 2.3                      | 2.3                      | 2.2                       |
| Avg. Stride Length [m] | 5.7                       | 7.5                      | 7.5                      | 7.5                      | 7.4                      | 7.3                      | 7.3                       |