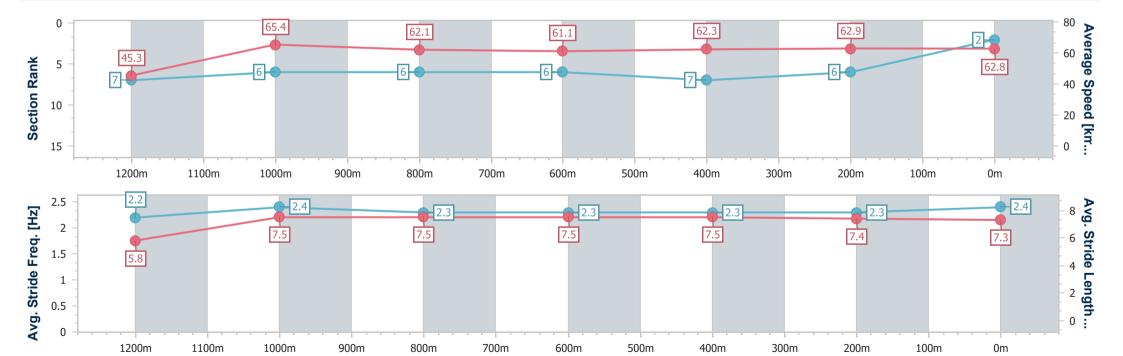

### **Ipswich QLD Professional**

Race 7: SIRROMET Maiden Plate - 1350m

16 February 2023 - 16:24

Track Rating: Good 3, Weather: fine, Rail Position: +4m Entire

| Section                | Overall                  | 1200m                    | 1000m                    | 800m                     | 600m                     | 400m                     | 200m                     |
|------------------------|--------------------------|--------------------------|--------------------------|--------------------------|--------------------------|--------------------------|--------------------------|
| Section Times          | 1:20.56 [2]<br>(0:11.94) | 1:08.62 [7]<br>(0:10.94) | 0:57.68 [6]<br>(0:11.51) | 0:46.17 [6]<br>(0:11.66) | 0:34.51 [6]<br>(0:11.53) | 0:22.98 [7]<br>(0:11.53) | 0:11.45 [6]<br>(0:11.45) |
| Average Speed [km/h]   | 45.3                     | 65.4                     | 62.1                     | 61.1                     | 62.3                     | 62.9                     | 62.8                     |
| Top Speed [km/h]       | 64.6                     | 66.7                     | 65.2                     | 62.3                     | 63.5                     | 64.7                     | 64.7                     |
| Avg. Dist. to Rail [m] | 1.7                      | 2.2                      | 3.2                      | 2.5                      | 0.9                      | 2.9                      | 5.0                      |
| Avg. Stride Freq. [Hz] | 2.2                      | 2.4                      | 2.3                      | 2.3                      | 2.3                      | 2.3                      | 2.4                      |
| Avg. Stride Length [m] | 5.8                      | 7.5                      | 7.5                      | 7.5                      | 7.5                      | 7.4                      | 7.3                      |

Report Created: Thu 16 February 2023 17:04 GMT+10

[] Ranking at each section and finish

-:--- No data available at this section