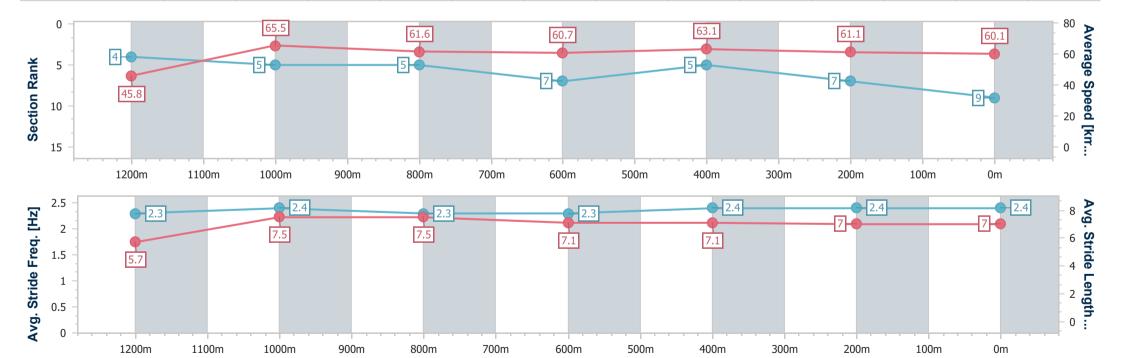

## Horse/Jockey Name Vadamoon Final Rank 9 Fastest Section Time (Section) 0:10.98 (1200m) Top Speed [km/h] (Section) 66.6 (1200m) Race State Finished

### **Ipswich QLD Professional**

Race 7: SIRROMET Maiden Plate - 1350m

16 February 2023 - 16:24

Track Rating: Good 3, Weather: fine, Rail Position: +4m Entire

| Section                | Overall                  | 1200m                    | 1000m                    | 800m                     | 600m                     | 400m                     | 200m                     |
|------------------------|--------------------------|--------------------------|--------------------------|--------------------------|--------------------------|--------------------------|--------------------------|
| Section Times          | 1:21.13 [9]<br>(0:11.79) | 1:09.34 [4]<br>(0:10.98) | 0:58.36 [5]<br>(0:11.61) | 0:46.75 [5]<br>(0:11.72) | 0:35.03 [7]<br>(0:11.30) | 0:23.73 [5]<br>(0:11.74) | 0:11.99 [7]<br>(0:11.99) |
| Average Speed [km/h]   | 45.8                     | 65.5                     | 61.6                     | 60.7                     | 63.1                     | 61.1                     | 60.1                     |
| Top Speed [km/h]       | 65.4                     | 66.6                     | 63.0                     | 62.2                     | 63.4                     | 62.8                     | 61.4                     |
| Avg. Dist. to Rail [m] | 0.9                      | 1.0                      | 2.1                      | 2.7                      | 2.3                      | 1.0                      | 0.4                      |
| Avg. Stride Freq. [Hz] | 2.3                      | 2.4                      | 2.3                      | 2.3                      | 2.4                      | 2.4                      | 2.4                      |
| Avg. Stride Length [m] | 5.7                      | 7.5                      | 7.5                      | 7.1                      | 7.1                      | 7.0                      | 7.0                      |