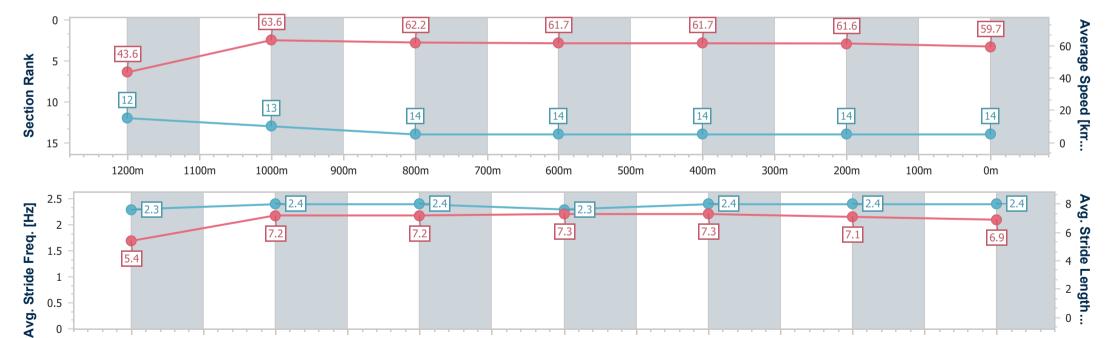

### **Ipswich QLD Professional**

Race 7: SIRROMET Maiden Plate - 1350m

16 February 2023 - 16:24

Track Rating: Good 3, Weather: fine, Rail Position: +4m Entire

| Section                | Overall                   | 1200m                     | 1000m                     | 800m                      | 600m                      | 400m                      | 200m                      |
|------------------------|---------------------------|---------------------------|---------------------------|---------------------------|---------------------------|---------------------------|---------------------------|
| Section Times          | 1:22.28 [14]<br>(0:12.43) | 1:09.85 [12]<br>(0:11.36) | 0:58.49 [13]<br>(0:11.53) | 0:46.96 [14]<br>(0:11.61) | 0:35.35 [14]<br>(0:11.62) | 0:23.73 [14]<br>(0:11.67) | 0:12.06 [14]<br>(0:12.06) |
| Average Speed [km/h]   | 43.6                      | 63.6                      | 62.2                      | 61.7                      | 61.7                      | 61.6                      | 59.7                      |
| Top Speed [km/h]       | 61.5                      | 63.9                      | 63.5                      | 63.1                      | 62.3                      | 63.0                      | 60.6                      |
| Avg. Dist. to Rail [m] | 10.8                      | 3.2                       | 0.9                       | 1.5                       | 0.7                       | 0.6                       | 0.8                       |
| Avg. Stride Freq. [Hz] | 2.3                       | 2.4                       | 2.4                       | 2.3                       | 2.4                       | 2.4                       | 2.4                       |
| Avg. Stride Length [m] | 5.4                       | 7.2                       | 7.2                       | 7.3                       | 7.3                       | 7.1                       | 6.9                       |

600m

500m

400m

300m

200m

Report Created: Thu 16 February 2023 17:04 GMT+10

1100m

1000m

900m

800m

700m

[] Ranking at each section and finish

-:--- No data available at this section

1200m

NA No data available

0m

100m