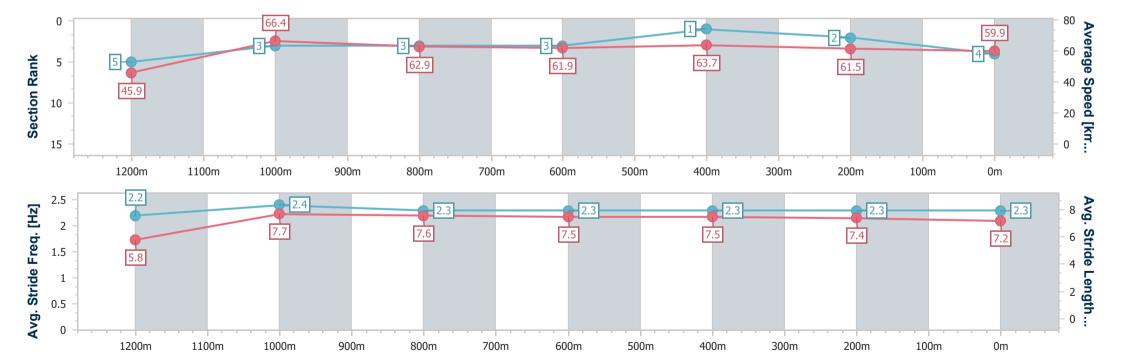

### **Ipswich QLD Professional**

Race 7: SIRROMET Maiden Plate - 1350m

16 February 2023 - 16:24

Track Rating: Good 3, Weather: fine, Rail Position: +4m Entire

| Section                | Overall                  | 1200m                    | 1000m                    | 800m                     | 600m                     | 400m                     | 200m                     |
|------------------------|--------------------------|--------------------------|--------------------------|--------------------------|--------------------------|--------------------------|--------------------------|
| Section Times          | 1:20.78 [4]<br>(0:11.79) | 1:08.99 [5]<br>(0:10.87) | 0:58.12 [3]<br>(0:11.44) | 0:46.68 [3]<br>(0:11.60) | 0:35.08 [3]<br>(0:11.30) | 0:23.78 [1]<br>(0:11.75) | 0:12.03 [2]<br>(0:12.03) |
| Average Speed [km/h]   | 45.9                     | 66.4                     | 62.9                     | 61.9                     | 63.7                     | 61.5                     | 59.9                     |
| Top Speed [km/h]       | 63.7                     | 67.0                     | 66.6                     | 62.4                     | 64.4                     | 63.4                     | 60.9                     |
| Avg. Dist. to Rail [m] | 8.8                      | 2.6                      | 0.5                      | 0.8                      | 0.4                      | 1.4                      | 2.4                      |
| Avg. Stride Freq. [Hz] | 2.2                      | 2.4                      | 2.3                      | 2.3                      | 2.3                      | 2.3                      | 2.3                      |
| Avg. Stride Length [m] | 5.8                      | 7.7                      | 7.6                      | 7.5                      | 7.5                      | 7.4                      | 7.2                      |

Report Created: Thu 16 February 2023 17:04 GMT+10

[] Ranking at each section and finish

-:--- No data available at this section