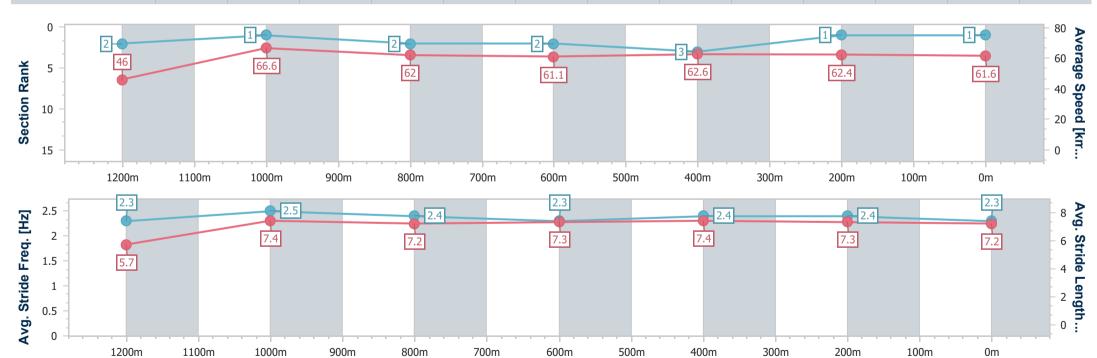

### **Ipswich QLD Professional**

Race 7: SIRROMET Maiden Plate - 1350m

16 February 2023 - 16:24

Track Rating: Good 3, Weather: fine, Rail Position: +4m Entire

| Section                | Overall                  | 1200m                    | 1000m                    | 800m                     | 600m                     | 400m                     | 200m                     |
|------------------------|--------------------------|--------------------------|--------------------------|--------------------------|--------------------------|--------------------------|--------------------------|
| Section Times          | 1:20.32 [1]<br>(0:11.75) | 1:08.57 [2]<br>(0:10.79) | 0:57.78 [1]<br>(0:11.51) | 0:46.27 [2]<br>(0:11.64) | 0:34.63 [2]<br>(0:11.43) | 0:23.20 [3]<br>(0:11.53) | 0:11.67 [1]<br>(0:11.67) |
| Average Speed [km/h]   | 46.0                     | 66.6                     | 62.0                     | 61.1                     | 62.6                     | 62.4                     | 61.6                     |
| Top Speed [km/h]       | 66.0                     | 67.8                     | 64.8                     | 62.0                     | 63.2                     | 62.9                     | 62.7                     |
| Avg. Dist. to Rail [m] | 4.4                      | 1.9                      | 3.2                      | 3.4                      | 1.9                      | 0.4                      | 0.8                      |
| Avg. Stride Freq. [Hz] | 2.3                      | 2.5                      | 2.4                      | 2.3                      | 2.4                      | 2.4                      | 2.3                      |
| Avg. Stride Length [m] | 5.7                      | 7.4                      | 7.2                      | 7.3                      | 7.4                      | 7.3                      | 7.2                      |