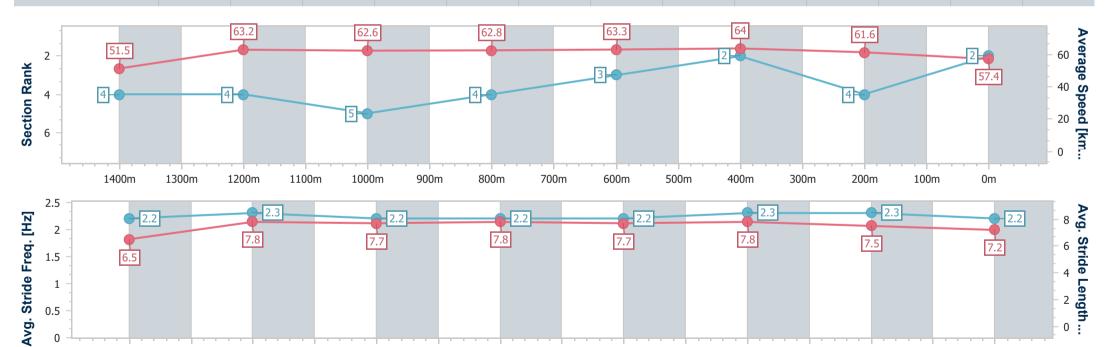

TAB

Eagle Farm QLD Professional

Race 2: GALLOPERS SPORTS CLUB OPEN Handicap - 1600m

18 February 2023 - 12:37 Track Rating: Good 4, Weather: Fine, Rail Position: +2m Entire Course

BRISBANE RACING CLUB

| Section                | Overall                  | 1400m                    | 1200m                    | 1000m                    | 800m                     | 600m                     | 400m                     | 200m                     |  |  |  |
|------------------------|--------------------------|--------------------------|--------------------------|--------------------------|--------------------------|--------------------------|--------------------------|--------------------------|--|--|--|
| Section Times          | 1:35.36 [2]<br>(0:14.03) | 1:21.33 [4]<br>(0:11.40) | 1:09.93 [4]<br>(0:11.51) | 0:58.42 [5]<br>(0:11.47) | 0:46.95 [4]<br>(0:11.43) | 0:35.52 [3]<br>(0:11.26) | 0:24.26 [2]<br>(0:11.71) | 0:12.55 [4]<br>(0:12.55) |  |  |  |
| Average Speed [km/h]   | 51.5                     | 63.2                     | 62.6                     | 62.8                     | 63.3                     | 64.0                     | 61.6                     | 57.4                     |  |  |  |
| Top Speed [km/h]       | 64.4                     | 64.6                     | 63.4                     | 63.6                     | 63.8                     | 64.5                     | 63.5                     | 59.6                     |  |  |  |
| Avg. Dist. to Rail [m] | 9.1                      | 1.3                      | 0.9                      | 0.5                      | 0.3                      | 0.7                      | 1.7                      | 2.3                      |  |  |  |
| Avg. Stride Freq. [Hz] | 2.2                      | 2.3                      | 2.2                      | 2.2                      | 2.2                      | 2.3                      | 2.3                      | 2.2                      |  |  |  |
| Avg. Stride Length [m] | 6.5                      | 7.8                      | 7.7                      | 7.8                      | 7.7                      | 7.8                      | 7.5                      | 7.2                      |  |  |  |