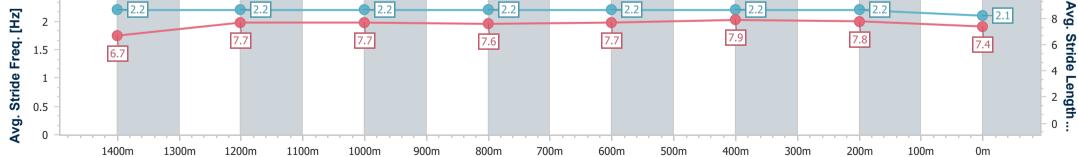

TAB

Eagle Farm QLD Professional

Race 2: GALLOPERS SPORTS CLUB OPEN Handicap - 1600m

18 February 2023 - 12:37 Track Rating: Good 4, Weather: Fine, Rail Position: +2m Entire Course

BRISBANE RACING CLUB

| Section                | Overall                  | 1400m                    | 1200m                    | 1000m                    | 800m                     | 600m                     | 400m                     | 200m                     |  |  |  |
|------------------------|--------------------------|--------------------------|--------------------------|--------------------------|--------------------------|--------------------------|--------------------------|--------------------------|--|--|--|
| Section Times          | 1:35.36 [2]<br>(0:14.03) | 1:21.33 [4]<br>(0:11.40) | 1:09.93 [4]<br>(0:11.51) | 0:58.42 [5]<br>(0:11.47) | 0:46.95 [4]<br>(0:11.43) | 0:35.52 [3]<br>(0:11.26) | 0:24.26 [2]<br>(0:11.71) | 0:12.55 [4]<br>(0:12.55) |  |  |  |
| Average Speed [km/h]   | 51.5                     | 63.2                     | 62.6                     | 62.8                     | 63.3                     | 64.0                     | 61.6                     | 57.4                     |  |  |  |
| Top Speed [km/h]       | 64.4                     | 64.6                     | 63.4                     | 63.6                     | 63.8                     | 64.5                     | 63.5                     | 59.6                     |  |  |  |
| Avg. Dist. to Rail [m] | 9.1                      | 1.3                      | 0.9                      | 0.5                      | 0.3                      | 0.7                      | 1.7                      | 2.3                      |  |  |  |
| Avg. Stride Freq. [Hz] | 2.2                      | 2.3                      | 2.2                      | 2.2                      | 2.2                      | 2.3                      | 2.3                      | 2.2                      |  |  |  |
| Avg. Stride Length [m] | 6.5                      | 7.8                      | 7.7                      | 7.8                      | 7.7                      | 7.8                      | 7.5                      | 7.2                      |  |  |  |