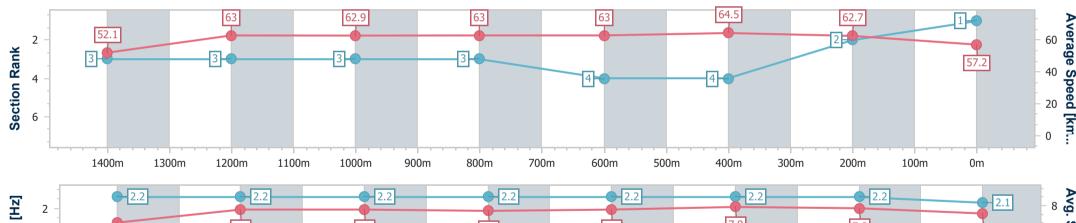

Race 2: GALLOPERS SPORTS CLUB OPEN Handicap - 1600m 18 February 2023 - 12:37 B

Track Rating: Good 4, Weather: Fine, Rail Position: +2m Entire Course BRISBANE RACING CLUB

Section 1400m 1200m 1000m 800m 600m 400m 200m Overall Section Times 1:35.21 [1] 1:21.33 [3] 1:09.88 [3] 0:58.42 [3] 0:46.83 [3] 0:35.32 [4] 0:24.05 [4] 0:12.57 [2] (0:11.51) (0:13.88)(0:11.45) (0:11.46)(0:11.59)(0:11.27)(0:11.48)(0:12.57)Average Speed [km/h] 52.1 64.5 63.0 62.9 63.0 63.0 62.7 57.2 Top Speed [km/h] 63.5 63.6 63.4 64.5 65.2 60.0 63.6 64.5 Avg. Dist. to Rail [m] 10.4 2.7 3.1 2.5 1.6 3.8 5.7 1.9 Avg. Stride Freq. [Hz] 2.2 2.2 2.2 2.2 2.2 2.2 2.2 2.1 Avg. Stride Length [m] 6.7 7.7 7.7 7.6 7.7 7.9 7.8 7.4