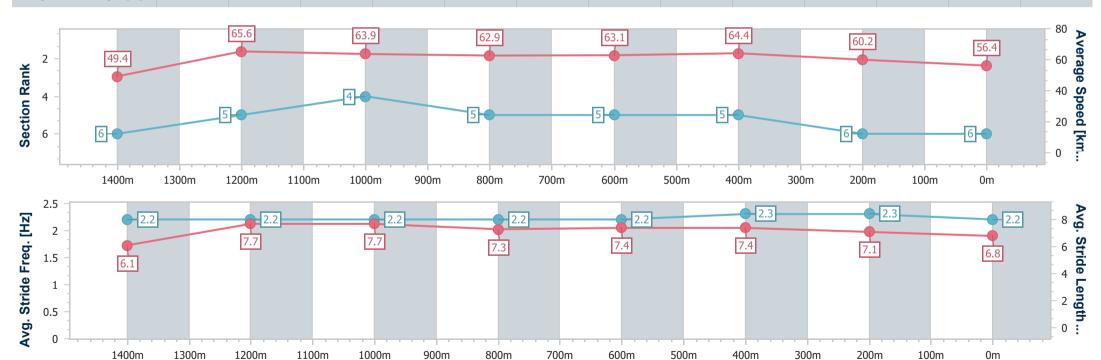

Section Overall 1400m 1200m 1000m 800m 600m 400m 200m Section Times 1:35.93 [6] 1:21.28 [6] 1:10.32 [5] 0:59.05 [4] 0:47.51 [5] 0:36.00 [5] 0:24.73 [5] 0:12.78 [6] (0:14.65)(0:10.96)(0:11.27)(0:11.54)(0:11.51) (0:11.27)(0:11.95)(0:12.78)Average Speed [km/h] 49.4 64.4 65.6 63.9 62.9 63.1 60.2 56.4 Top Speed [km/h] 65.1 65.0 63.3 63.7 65.2 62.7 58.7 65.8 Avg. Dist. to Rail [m] 10.8 0.2 1.6 2.2 1.6 9.1 0.4 7.0 Avg. Stride Freq. [Hz] 2.2 2.2 2.2 2.2 2.2 2.3 2.3 2.2 Avg. Stride Length [m] 6.8 6.1 7.7 7.7 7.3 7.4 7.4 7.1