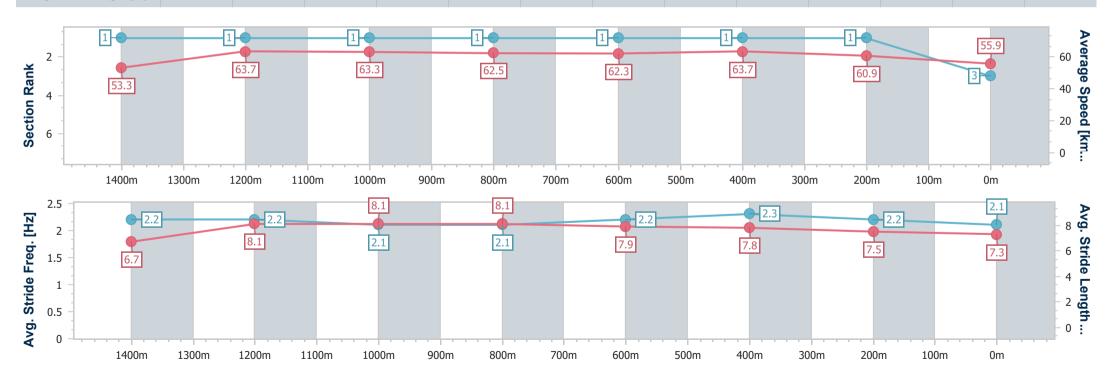

Race 2: GALLOPERS SPORTS CLUB OPEN Handicap - 1600m 18 February 2023 - 12:37 B

Track Rating: Good 4, Weather: Fine, Rail Position: +2m Entire Course BRISBANE RACING CLUB

Section 1400m 1200m 1000m 800m 600m 400m 200m Overall Section Times 1:35.41 [3] 1:21.79 [1] 1:10.46 [1] 0:59.09 [1] 0:47.50 [1] 0:35.94 [1] 0:24.70 [1] 0:12.88 [1] (0:13.62)(0:11.33)(0:11.37)(0:11.59)(0:11.56)(0:11.24)(0:11.82)(0:12.88)Average Speed [km/h] 53.3 63.7 63.7 63.3 62.5 62.3 60.9 55.9 Top Speed [km/h] 65.2 63.9 63.1 63.4 64.1 62.9 58.7 64.3 Avg. Dist. to Rail [m] 13.6 1.2 1.1 1.2 2.6 5.0 1.5 0.9 Avg. Stride Freq. [Hz] 2.2 2.2 2.1 2.1 2.2 2.3 2.2 2.1 Avg. Stride Length [m] 6.7 7.8 7.3 8.1 8.1 8.1 7.9 7.5