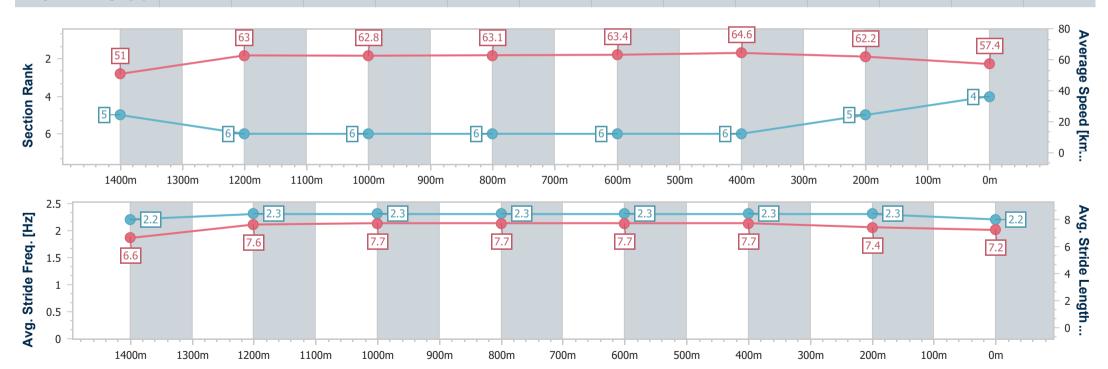

Race 2: GALLOPERS SPORTS CLUB OPEN Handicap - 1600m

18 February 2023 - 12:37 Track Rating: Good 4, Weather: Fine, Rail Position: +2m Entire Course BRISBANE RACING CLUB

Section Overall 1400m 1200m 1000m 800m 600m 400m 200m Section Times 1:35.67 [5] 1:21.84 [2] 1:10.67 [2] 0:59.18 [2] 0:47.66 [2] 0:35.96 [2] 0:24.53 [3] 0:12.89 [3] (0:13.83)(0:11.17)(0:11.49)(0:11.52)(0:11.70)(0:11.43)(0:11.64) (0:12.89)Average Speed [km/h] 52.3 62.9 64.5 62.7 62.9 62.3 61.9 55.9 Top Speed [km/h] 64.3 63.0 64.5 63.4 64.6 63.9 60.3 66.0 Avg. Dist. to Rail [m] 11.7 2.0 1.1 1.1 2.8 0.6 3.6 5.9 Avg. Stride Freq. [Hz] 2.2 2.3 2.3 2.3 2.3 2.3 2.3 2.2 Avg. Stride Length [m] 6.6 7.7 7.6 7.6 7.4 7.4 7.3 7.1