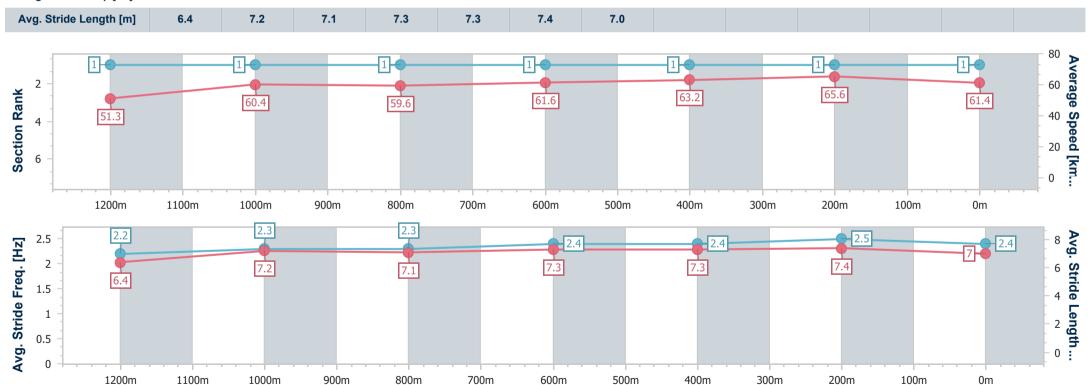

# Race 3: MOUNT FRANKLIN Class 6 Handicap - 1400m

18 February 2023 - 13:12

Track Rating: Good 4, Weather: Fine, Rail Position: +2m Entire Course

| n<br>Fimes | 5                   |                                                                                                                                                                                                                             |                                                                                                                                                                                                                                                   |                                                                                                                                                                                                                                                                                                                                                                                                                                                                                                                                                                                                                                     | Overall<br>1:24.11<br>(0:14.06)                                                                                                                                                                                                                                                                                                                                                                                                                                                                                                                                                                                                                                                                                                                                                        | 1200m<br>1:10.05<br>(0:11.94)                                                                                                                                                                                                                                                                                                                                                                                                                                                                                                                            | 1000m<br>0:58.11<br>(0:12.17)                                                                                                                                                                                                                                                                                                                                                                                                                                                                                                                                                                                                                                                                                                                                              | 800m<br>0:45.94<br>(0:11.72)                                                                                                                                                                                                                                                                                                                                                                                                                                                                                                                                                                                                                                                                                                                                                                                                                                                                                                 | 600m<br>0:34.22<br>(0:11.51) | 400m<br>0:22.71<br>(0:10.99) | Last 600m<br>0:34.22 |                           |
|------------|---------------------|-----------------------------------------------------------------------------------------------------------------------------------------------------------------------------------------------------------------------------|---------------------------------------------------------------------------------------------------------------------------------------------------------------------------------------------------------------------------------------------------|-------------------------------------------------------------------------------------------------------------------------------------------------------------------------------------------------------------------------------------------------------------------------------------------------------------------------------------------------------------------------------------------------------------------------------------------------------------------------------------------------------------------------------------------------------------------------------------------------------------------------------------|----------------------------------------------------------------------------------------------------------------------------------------------------------------------------------------------------------------------------------------------------------------------------------------------------------------------------------------------------------------------------------------------------------------------------------------------------------------------------------------------------------------------------------------------------------------------------------------------------------------------------------------------------------------------------------------------------------------------------------------------------------------------------------------|----------------------------------------------------------------------------------------------------------------------------------------------------------------------------------------------------------------------------------------------------------------------------------------------------------------------------------------------------------------------------------------------------------------------------------------------------------------------------------------------------------------------------------------------------------|----------------------------------------------------------------------------------------------------------------------------------------------------------------------------------------------------------------------------------------------------------------------------------------------------------------------------------------------------------------------------------------------------------------------------------------------------------------------------------------------------------------------------------------------------------------------------------------------------------------------------------------------------------------------------------------------------------------------------------------------------------------------------|------------------------------------------------------------------------------------------------------------------------------------------------------------------------------------------------------------------------------------------------------------------------------------------------------------------------------------------------------------------------------------------------------------------------------------------------------------------------------------------------------------------------------------------------------------------------------------------------------------------------------------------------------------------------------------------------------------------------------------------------------------------------------------------------------------------------------------------------------------------------------------------------------------------------------|------------------------------|------------------------------|----------------------|---------------------------|
| TAB        | B Horse/Jockey      | Barrier                                                                                                                                                                                                                     | Top Speed<br>[km/h]                                                                                                                                                                                                                               | Fastest<br>Section                                                                                                                                                                                                                                                                                                                                                                                                                                                                                                                                                                                                                  |                                                                                                                                                                                                                                                                                                                                                                                                                                                                                                                                                                                                                                                                                                                                                                                        |                                                                                                                                                                                                                                                                                                                                                                                                                                                                                                                                                          |                                                                                                                                                                                                                                                                                                                                                                                                                                                                                                                                                                                                                                                                                                                                                                            |                                                                                                                                                                                                                                                                                                                                                                                                                                                                                                                                                                                                                                                                                                                                                                                                                                                                                                                              |                              |                              |                      | Distance<br>Travelled [m] |
| 3          | STUTTERING          | 7                                                                                                                                                                                                                           | 66.4                                                                                                                                                                                                                                              | 0:10.99                                                                                                                                                                                                                                                                                                                                                                                                                                                                                                                                                                                                                             | 1:24.11 [1]                                                                                                                                                                                                                                                                                                                                                                                                                                                                                                                                                                                                                                                                                                                                                                            | 1:10.05 [1]                                                                                                                                                                                                                                                                                                                                                                                                                                                                                                                                              | 0:58.11 [1]                                                                                                                                                                                                                                                                                                                                                                                                                                                                                                                                                                                                                                                                                                                                                                | 0:45.94 [1]                                                                                                                                                                                                                                                                                                                                                                                                                                                                                                                                                                                                                                                                                                                                                                                                                                                                                                                  | 0:34.22 [1]                  | 0:22.71 [1]                  | 0:34.22              |                           |
|            | Mark Du Plessis     |                                                                                                                                                                                                                             | 400m                                                                                                                                                                                                                                              | 400m                                                                                                                                                                                                                                                                                                                                                                                                                                                                                                                                                                                                                                | (0:14.06)                                                                                                                                                                                                                                                                                                                                                                                                                                                                                                                                                                                                                                                                                                                                                                              | (0:11.94)                                                                                                                                                                                                                                                                                                                                                                                                                                                                                                                                                | (0:12.17)                                                                                                                                                                                                                                                                                                                                                                                                                                                                                                                                                                                                                                                                                                                                                                  | (0:11.72)                                                                                                                                                                                                                                                                                                                                                                                                                                                                                                                                                                                                                                                                                                                                                                                                                                                                                                                    | (0:11.51)                    | (0:10.99)                    |                      |                           |
| 1          | ROCK AMORE          | 5                                                                                                                                                                                                                           | 68.3                                                                                                                                                                                                                                              | 0:10.90                                                                                                                                                                                                                                                                                                                                                                                                                                                                                                                                                                                                                             | 1:24.26 [2]                                                                                                                                                                                                                                                                                                                                                                                                                                                                                                                                                                                                                                                                                                                                                                            | 1:09.93 [2]                                                                                                                                                                                                                                                                                                                                                                                                                                                                                                                                              | 0:57.96 [2]                                                                                                                                                                                                                                                                                                                                                                                                                                                                                                                                                                                                                                                                                                                                                                | 0:45.79 [2]                                                                                                                                                                                                                                                                                                                                                                                                                                                                                                                                                                                                                                                                                                                                                                                                                                                                                                                  | 0:34.01 [2]                  | 0:22.68 [2]                  | 0:34.01              | +1                        |
|            | James Orman         |                                                                                                                                                                                                                             | 400m                                                                                                                                                                                                                                              | 400m                                                                                                                                                                                                                                                                                                                                                                                                                                                                                                                                                                                                                                | (0:14.33)                                                                                                                                                                                                                                                                                                                                                                                                                                                                                                                                                                                                                                                                                                                                                                              | (0:11.97)                                                                                                                                                                                                                                                                                                                                                                                                                                                                                                                                                | (0:12.17)                                                                                                                                                                                                                                                                                                                                                                                                                                                                                                                                                                                                                                                                                                                                                                  | (0:11.78)                                                                                                                                                                                                                                                                                                                                                                                                                                                                                                                                                                                                                                                                                                                                                                                                                                                                                                                    | (0:11.33)                    | (0:10.90)                    |                      |                           |
| 5          | LOVE SENSATION      | 4                                                                                                                                                                                                                           | 68.5                                                                                                                                                                                                                                              | 0:10.79                                                                                                                                                                                                                                                                                                                                                                                                                                                                                                                                                                                                                             | 1:24.27 [3]                                                                                                                                                                                                                                                                                                                                                                                                                                                                                                                                                                                                                                                                                                                                                                            | 1:09.93 [3]                                                                                                                                                                                                                                                                                                                                                                                                                                                                                                                                              | 0:57.86 [3]                                                                                                                                                                                                                                                                                                                                                                                                                                                                                                                                                                                                                                                                                                                                                                | 0:45.62 [4]                                                                                                                                                                                                                                                                                                                                                                                                                                                                                                                                                                                                                                                                                                                                                                                                                                                                                                                  | 0:34.01 [3]                  | 0:22.63 [3]                  | 0:34.01              | +2                        |
|            | Ben Thompson        |                                                                                                                                                                                                                             | 400m                                                                                                                                                                                                                                              | 400m                                                                                                                                                                                                                                                                                                                                                                                                                                                                                                                                                                                                                                | (0:14.34)                                                                                                                                                                                                                                                                                                                                                                                                                                                                                                                                                                                                                                                                                                                                                                              | (0:12.07)                                                                                                                                                                                                                                                                                                                                                                                                                                                                                                                                                | (0:12.24)                                                                                                                                                                                                                                                                                                                                                                                                                                                                                                                                                                                                                                                                                                                                                                  | (0:11.61)                                                                                                                                                                                                                                                                                                                                                                                                                                                                                                                                                                                                                                                                                                                                                                                                                                                                                                                    | (0:11.38)                    | (0:10.79)                    |                      |                           |
| 2          | MATOWATAKPE         | 6                                                                                                                                                                                                                           | 68.3                                                                                                                                                                                                                                              | 0:10.69                                                                                                                                                                                                                                                                                                                                                                                                                                                                                                                                                                                                                             | 1:24.28 [4]                                                                                                                                                                                                                                                                                                                                                                                                                                                                                                                                                                                                                                                                                                                                                                            | 1:09.31 [6]                                                                                                                                                                                                                                                                                                                                                                                                                                                                                                                                              | 0:57.41 [6]                                                                                                                                                                                                                                                                                                                                                                                                                                                                                                                                                                                                                                                                                                                                                                | 0:45.20 [6]                                                                                                                                                                                                                                                                                                                                                                                                                                                                                                                                                                                                                                                                                                                                                                                                                                                                                                                  | 0:33.48 [6]                  | 0:22.28 [6]                  | 0:33.48              | -2                        |
|            | Kyle Wilson-Taylor  |                                                                                                                                                                                                                             | 400m                                                                                                                                                                                                                                              | 400m                                                                                                                                                                                                                                                                                                                                                                                                                                                                                                                                                                                                                                | (0:14.97)                                                                                                                                                                                                                                                                                                                                                                                                                                                                                                                                                                                                                                                                                                                                                                              | (0:11.90)                                                                                                                                                                                                                                                                                                                                                                                                                                                                                                                                                | (0:12.21)                                                                                                                                                                                                                                                                                                                                                                                                                                                                                                                                                                                                                                                                                                                                                                  | (0:11.72)                                                                                                                                                                                                                                                                                                                                                                                                                                                                                                                                                                                                                                                                                                                                                                                                                                                                                                                    | (0:11.20)                    | (0:10.69)                    |                      |                           |
| 6          | THE CULLINAN        | 2                                                                                                                                                                                                                           | 67.7                                                                                                                                                                                                                                              | 0:10.84                                                                                                                                                                                                                                                                                                                                                                                                                                                                                                                                                                                                                             | 1:24.40 [5]                                                                                                                                                                                                                                                                                                                                                                                                                                                                                                                                                                                                                                                                                                                                                                            | 1:09.83 [4]                                                                                                                                                                                                                                                                                                                                                                                                                                                                                                                                              | 0:57.72 [5]                                                                                                                                                                                                                                                                                                                                                                                                                                                                                                                                                                                                                                                                                                                                                                | 0:45.51 [5]                                                                                                                                                                                                                                                                                                                                                                                                                                                                                                                                                                                                                                                                                                                                                                                                                                                                                                                  | 0:33.84 [5]                  | 0:22.58 [5]                  | 0:33.84              | +2                        |
|            | Samantha Collett    |                                                                                                                                                                                                                             | 400m                                                                                                                                                                                                                                              | 400m                                                                                                                                                                                                                                                                                                                                                                                                                                                                                                                                                                                                                                | (0:14.57)                                                                                                                                                                                                                                                                                                                                                                                                                                                                                                                                                                                                                                                                                                                                                                              | (0:12.11)                                                                                                                                                                                                                                                                                                                                                                                                                                                                                                                                                | (0:12.21)                                                                                                                                                                                                                                                                                                                                                                                                                                                                                                                                                                                                                                                                                                                                                                  | (0:11.67)                                                                                                                                                                                                                                                                                                                                                                                                                                                                                                                                                                                                                                                                                                                                                                                                                                                                                                                    | (0:11.26)                    | (0:10.84)                    |                      |                           |
| 4          | CAIRNDOW            | 1                                                                                                                                                                                                                           | 65.4                                                                                                                                                                                                                                              | 0:11.13                                                                                                                                                                                                                                                                                                                                                                                                                                                                                                                                                                                                                             | 1:24.79 [6]                                                                                                                                                                                                                                                                                                                                                                                                                                                                                                                                                                                                                                                                                                                                                                            | 1:10.18 [5]                                                                                                                                                                                                                                                                                                                                                                                                                                                                                                                                              | 0:58.23 [4]                                                                                                                                                                                                                                                                                                                                                                                                                                                                                                                                                                                                                                                                                                                                                                | 0:46.08 [3]                                                                                                                                                                                                                                                                                                                                                                                                                                                                                                                                                                                                                                                                                                                                                                                                                                                                                                                  | 0:34.23 [4]                  | 0:23.00 [4]                  | 0:34.23              | -2                        |
|            | Georgina Cartwright |                                                                                                                                                                                                                             | 400m                                                                                                                                                                                                                                              | 400m                                                                                                                                                                                                                                                                                                                                                                                                                                                                                                                                                                                                                                | (0:14.61)                                                                                                                                                                                                                                                                                                                                                                                                                                                                                                                                                                                                                                                                                                                                                                              | (0:11.95)                                                                                                                                                                                                                                                                                                                                                                                                                                                                                                                                                | (0:12.15)                                                                                                                                                                                                                                                                                                                                                                                                                                                                                                                                                                                                                                                                                                                                                                  | (0:11.85)                                                                                                                                                                                                                                                                                                                                                                                                                                                                                                                                                                                                                                                                                                                                                                                                                                                                                                                    | (0:11.23)                    | (0:11.13)                    |                      |                           |
| 7          | PAINTED BLACK       | 3                                                                                                                                                                                                                           | 63.6                                                                                                                                                                                                                                              | 0:11.52                                                                                                                                                                                                                                                                                                                                                                                                                                                                                                                                                                                                                             | 1:27.36 [7]                                                                                                                                                                                                                                                                                                                                                                                                                                                                                                                                                                                                                                                                                                                                                                            | 1:12.20 [7]                                                                                                                                                                                                                                                                                                                                                                                                                                                                                                                                              | 1:00.33 [7]                                                                                                                                                                                                                                                                                                                                                                                                                                                                                                                                                                                                                                                                                                                                                                | 0:48.10 [7]                                                                                                                                                                                                                                                                                                                                                                                                                                                                                                                                                                                                                                                                                                                                                                                                                                                                                                                  | 0:36.26 [7]                  | 0:24.74 [7]                  | 0:36.26              | -3                        |
|            | Melea Castle        |                                                                                                                                                                                                                             | 600m                                                                                                                                                                                                                                              | 600m                                                                                                                                                                                                                                                                                                                                                                                                                                                                                                                                                                                                                                | (0:15.16)                                                                                                                                                                                                                                                                                                                                                                                                                                                                                                                                                                                                                                                                                                                                                                              | (0:11.87)                                                                                                                                                                                                                                                                                                                                                                                                                                                                                                                                                | (0:12.23)                                                                                                                                                                                                                                                                                                                                                                                                                                                                                                                                                                                                                                                                                                                                                                  | (0:11.84)                                                                                                                                                                                                                                                                                                                                                                                                                                                                                                                                                                                                                                                                                                                                                                                                                                                                                                                    | (0:11.52)                    | (0:11.96)                    |                      |                           |
|            | TAE 3 1 5           | TAB Horse/Jockey  3 STUTTERING Mark Du Plessis  1 ROCK AMORE James Orman  5 LOVE SENSATION Ben Thompson  2 MATOWATAKPE Kyle Wilson-Taylor  6 THE CULLINAN Samantha Collett  4 CAIRNDOW Georgina Cartwright  7 PAINTED BLACK | TAB Horse/Jockey Barrier  3 STUTTERING 7 Mark Du Plessis  1 ROCK AMORE 5 James Orman  5 LOVE SENSATION 4 Ben Thompson  2 MATOWATAKPE 6 Kyle Wilson-Taylor  6 THE CULLINAN 2 Samantha Collett  4 CAIRNDOW 1 Georgina Cartwright  7 PAINTED BLACK 3 | TAB Horse/Jockey         Barrier [km/h]         Top Speed [km/h]           3 STUTTERING         7         66.4           Mark Du Plessis         400m           1 ROCK AMORE James Orman         5         68.3           James Orman         400m           5 LOVE SENSATION Ben Thompson         400m           2 MATOWATAKPE Kyle Wilson-Taylor         6         68.3           Kyle Wilson-Taylor         400m           6 THE CULLINAN 2         67.7           Samantha Collett         400m           4 CAIRNDOW 1         65.4           Georgina Cartwright         400m           7 PAINTED BLACK         3         63.6 | TAB Horse/Jockey         Barrier [km/h]         Top Speed [km/h]         Fastest Section           3 STUTTERING         7         66.4         0:10.99           Mark Du Plessis         400m         400m           1 ROCK AMORE James Orman         5         68.3         0:10.90           James Orman         400m         400m           5 LOVE SENSATION Ben Thompson         4         68.5         0:10.79           6 Kyle Wilson-Taylor         400m         400m           6 THE CULLINAN         2         67.7         0:10.84           Samantha Collett         400m         400m           4 CAIRNDOW         1         65.4         0:11.13           Georgina Cartwright         400m         400m           7 PAINTED BLACK         3         63.6         0:11.52 | TAB Horse/Jockey  Barrier Top Speed [km/h]  3 STUTTERING  7 66.4 0:10.99 1:24.11 [1]  Mark Du Plessis 400m 400m (0:14.06)  1 ROCK AMORE  5 68.3 0:10.90 1:24.26 [2]  James Orman 400m 400m (0:14.33)  5 LOVE SENSATION  Ben Thompson 400m 400m (0:14.34)  2 MATOWATAKPE  6 68.3 0:10.69 1:24.28 [4]  Kyle Wilson-Taylor 400m 400m (0:14.97)  6 THE CULLINAN 2 67.7 0:10.84 1:24.40 [5]  Samantha Collett 400m 400m (0:14.57)  4 CAIRNDOW 1 65.4 0:11.13 1:24.79 [6]  Georgina Cartwright 400m 400m (0:14.61)  7 PAINTED BLACK 3 63.6 0:11.52 1:27.36 [7] | Times 1:24.11 (0:14.06) (0:11.94)  TAB Horse/Jockey Barrier Top Speed [km/h] Section  3 STUTTERING 7 66.4 0:10.99 1:24.11 [1] 1:10.05 [1]  Mark Du Plessis 400m 400m (0:14.06) (0:11.94)  1 ROCK AMORE 5 68.3 0:10.90 1:24.26 [2] 1:09.93 [2]  James Orman 400m 400m (0:14.33) (0:11.97)  5 LOVE SENSATION 4 68.5 0:10.79 1:24.27 [3] 1:09.93 [3]  Ben Thompson 400m 400m (0:14.34) (0:12.07)  2 MATOWATAKPE 6 68.3 0:10.69 1:24.28 [4] 1:09.31 [6]  Kyle Wilson-Taylor 400m 400m (0:14.97) (0:11.90)  6 THE CULLINAN 2 67.7 0:10.84 1:24.40 [5] 1:09.83 [4]  Samantha Collett 400m 400m (0:14.57) (0:12.11)  4 CAIRNDOW 1 65.4 0:11.13 1:24.79 [6] 1:10.18 [5]  Georgina Cartwright 400m 400m (0:14.61) (0:11.95)  7 PAINTED BLACK 3 63.6 0:11.52 1:27.36 [7] 1:12.20 [7] | Times 1:24.11 (0:14.06) 0:58.11 (0:12.17)  TAB Horse/Jockey Barrier Top Speed [km/h] Section  3 STUTTERING 7 66.4 0:10.99 1:24.11 [1] 1:10.05 [1] 0:58.11 [1] Mark Du Plessis 400m 400m (0:14.06) (0:11.94) (0:12.17)  1 ROCK AMORE 5 68.3 0:10.90 1:24.26 [2] 1:09.93 [2] 0:57.96 [2] James Orman 400m 400m (0:14.33) (0:11.97) (0:12.17)  5 LOVE SENSATION 4 68.5 0:10.79 1:24.27 [3] 1:09.93 [3] 0:57.86 [3] Ben Thompson 400m 400m (0:14.34) (0:12.07) (0:12.24)  2 MATOWATAKPE 6 68.3 0:10.69 1:24.28 [4] 1:09.31 [6] 0:57.41 [6] Kyle Wilson-Taylor 400m 400m (0:14.97) (0:11.90) (0:12.21)  6 THE CULLINAN 2 67.7 0:10.84 1:24.40 [5] 1:09.83 [4] 0:57.72 [5] Samantha Collett 400m 400m (0:14.57) (0:12.11) (0:12.21)  4 CAIRNDOW 1 65.4 0:11.13 1:24.79 [6] 1:10.18 [5] 0:58.23 [4] Georgina Cartwright 400m 400m (0:14.61) (0:11.95) (0:12.15)  7 PAINTED BLACK 3 63.6 0:11.52 1:27.36 [7] 1:12.20 [7] 1:00.33 [7] | Times                        | Times   1:24.11              | Times   1:24.11      | Times   1:24.11           |

|      |     |                     |         |                     |                    | (0.11.72)   |         |  |         |                           |
|------|-----|---------------------|---------|---------------------|--------------------|-------------|---------|--|---------|---------------------------|
| Rank | TAB | Horse/Jockey        | Barrier | Top Speed<br>[km/h] | Fastest<br>Section |             | Margin  |  |         | Distance<br>Travelled [m] |
| 1    | 3   | STUTTERING          | 7       | 66.4                | 0:10.99            | 0:11.72 [1] | 1:24.11 |  | 0:34.22 |                           |
|      |     | Mark Du Plessis     |         | 400m                | 400m               | (0:11.72)   |         |  |         |                           |
| 2    | 1   | ROCK AMORE          | 5       | 68.3                | 0:10.90            | 0:11.78 [3] | 0.87L   |  | 0:34.01 | +1                        |
|      |     | James Orman         |         | 400m                | 400m               | (0:11.78)   |         |  |         |                           |
| 3    | 5   | LOVE SENSATION      | 4       | 68.5                | 0:10.79            | 0:11.84 [2] | 0.96L   |  | 0:34.01 | +2                        |
|      |     | Ben Thompson        |         | 400m                | 400m               | (0:11.84)   |         |  |         |                           |
| 4    | 2   | MATOWATAKPE         | 6       | 68.3                | 0:10.69            | 0:11.59 [5] | 1L      |  | 0:33.48 | -2                        |
|      |     | Kyle Wilson-Taylor  |         | 400m                | 400m               | (0:11.59)   |         |  |         |                           |
| 5    | 6   | THE CULLINAN        | 2       | 67.7                | 0:10.84            | 0:11.74 [4] | 1.74L   |  | 0:33.84 | +2                        |
|      |     | Samantha Collett    |         | 400m                | 400m               | (0:11.74)   |         |  |         |                           |
| 6    | 4   | CAIRNDOW            | 1       | 65.4                | 0:11.13            | 0:11.87 [6] | 3.99L   |  | 0:34.23 | -2                        |
|      |     | Georgina Cartwright |         | 400m                | 400m               | (0:11.87)   |         |  |         |                           |
| 7    | 7   | PAINTED BLACK       | 3       | 63.6                | 0:11.52            | 0:12.78 [7] | 19.11L  |  | 0:36.26 | -3                        |
|      |     | Melea Castle        |         | 600m                | 600m               | (0:12.78)   |         |  |         |                           |