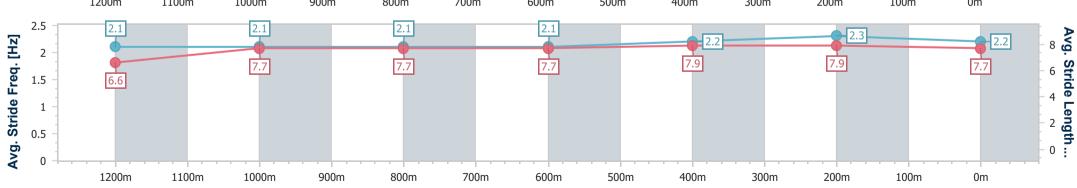

|      |     |                     |         |                     |                    | (0.11.72)   |         |  |         |                           |
|------|-----|---------------------|---------|---------------------|--------------------|-------------|---------|--|---------|---------------------------|
| Rank | TAB | Horse/Jockey        | Barrier | Top Speed<br>[km/h] | Fastest<br>Section |             | Margin  |  |         | Distance<br>Travelled [m] |
| 1    | 3   | STUTTERING          | 7       | 66.4                | 0:10.99            | 0:11.72 [1] | 1:24.11 |  | 0:34.22 |                           |
|      |     | Mark Du Plessis     |         | 400m                | 400m               | (0:11.72)   |         |  |         |                           |
| 2    | 1   | ROCK AMORE          | 5       | 68.3                | 0:10.90            | 0:11.78 [3] | 0.87L   |  | 0:34.01 | +1                        |
|      |     | James Orman         |         | 400m                | 400m               | (0:11.78)   |         |  |         |                           |
| 3    | 5   | LOVE SENSATION      | 4       | 68.5                | 0:10.79            | 0:11.84 [2] | 0.96L   |  | 0:34.01 | +2                        |
|      |     | Ben Thompson        |         | 400m                | 400m               | (0:11.84)   |         |  |         |                           |
| 4    | 2   | MATOWATAKPE         | 6       | 68.3                | 0:10.69            | 0:11.59 [5] | 1L      |  | 0:33.48 | -2                        |
|      |     | Kyle Wilson-Taylor  |         | 400m                | 400m               | (0:11.59)   |         |  |         |                           |
| 5    | 6   | THE CULLINAN        | 2       | 67.7                | 0:10.84            | 0:11.74 [4] | 1.74L   |  | 0:33.84 | +2                        |
|      |     | Samantha Collett    |         | 400m                | 400m               | (0:11.74)   |         |  |         |                           |
| 6    | 4   | CAIRNDOW            | 1       | 65.4                | 0:11.13            | 0:11.87 [6] | 3.99L   |  | 0:34.23 | -2                        |
|      |     | Georgina Cartwright |         | 400m                | 400m               | (0:11.87)   |         |  |         |                           |
| 7    | 7   | PAINTED BLACK       | 3       | 63.6                | 0:11.52            | 0:12.78 [7] | 19.11L  |  | 0:36.26 | -3                        |
|      |     | Melea Castle        |         | 600m                | 600m               | (0:12.78)   |         |  |         |                           |