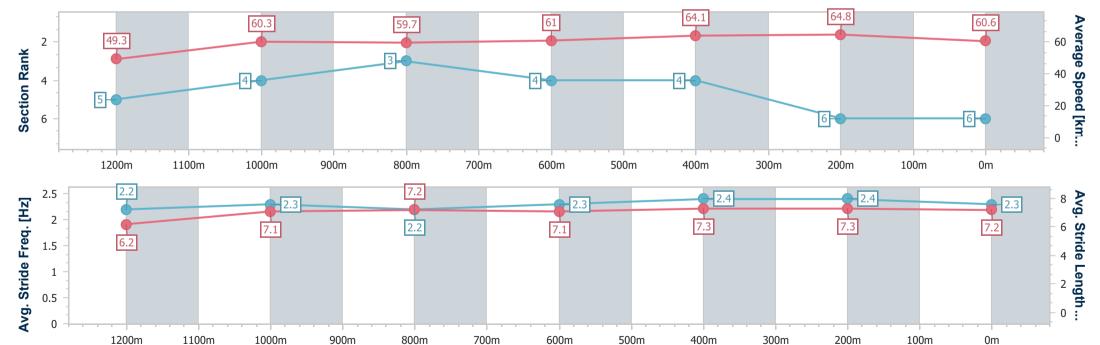

# Race 3: MOUNT FRANKLIN Class 6 Handicap - 1400m

18 February 2023 - 13:12

Track Rating: Good 4, Weather: Fine, Rail Position: +2m Entire Course

| n<br>Fimes | 5                   |                                                                                                                                                                                                                             |                                                                                                                                                                                                                                                   |                                                                                                                                                                                                                                                                                                                                                                                                                                                                                                                                                                                                                                     | Overall<br>1:24.11<br>(0:14.06)                                                                                                                                                                                                                                                                                                                                                                                                                                                                                                                                                                                                                                                                                                                                                        | 1200m<br>1:10.05<br>(0:11.94)                                                                                                                                                                                                                                                                                                                                                                                                                                                                                                                            | 1000m<br>0:58.11<br>(0:12.17)                                                                                                                                                                                                                                                                                                                                                                                                                                                                                                                                                                                                                                                                                                                                              | 800m<br>0:45.94<br>(0:11.72)                                                                                                                                                                                                                                                                                                                                                                                                                                                                                                                                                                                                                                                                                                                                                                                                                                                                                                 | 600m<br>0:34.22<br>(0:11.51) | 400m<br>0:22.71<br>(0:10.99) | Last 600m<br>0:34.22 |                           |
|------------|---------------------|-----------------------------------------------------------------------------------------------------------------------------------------------------------------------------------------------------------------------------|---------------------------------------------------------------------------------------------------------------------------------------------------------------------------------------------------------------------------------------------------|-------------------------------------------------------------------------------------------------------------------------------------------------------------------------------------------------------------------------------------------------------------------------------------------------------------------------------------------------------------------------------------------------------------------------------------------------------------------------------------------------------------------------------------------------------------------------------------------------------------------------------------|----------------------------------------------------------------------------------------------------------------------------------------------------------------------------------------------------------------------------------------------------------------------------------------------------------------------------------------------------------------------------------------------------------------------------------------------------------------------------------------------------------------------------------------------------------------------------------------------------------------------------------------------------------------------------------------------------------------------------------------------------------------------------------------|----------------------------------------------------------------------------------------------------------------------------------------------------------------------------------------------------------------------------------------------------------------------------------------------------------------------------------------------------------------------------------------------------------------------------------------------------------------------------------------------------------------------------------------------------------|----------------------------------------------------------------------------------------------------------------------------------------------------------------------------------------------------------------------------------------------------------------------------------------------------------------------------------------------------------------------------------------------------------------------------------------------------------------------------------------------------------------------------------------------------------------------------------------------------------------------------------------------------------------------------------------------------------------------------------------------------------------------------|------------------------------------------------------------------------------------------------------------------------------------------------------------------------------------------------------------------------------------------------------------------------------------------------------------------------------------------------------------------------------------------------------------------------------------------------------------------------------------------------------------------------------------------------------------------------------------------------------------------------------------------------------------------------------------------------------------------------------------------------------------------------------------------------------------------------------------------------------------------------------------------------------------------------------|------------------------------|------------------------------|----------------------|---------------------------|
| TAB        | B Horse/Jockey      | Barrier                                                                                                                                                                                                                     | Top Speed<br>[km/h]                                                                                                                                                                                                                               | Fastest<br>Section                                                                                                                                                                                                                                                                                                                                                                                                                                                                                                                                                                                                                  |                                                                                                                                                                                                                                                                                                                                                                                                                                                                                                                                                                                                                                                                                                                                                                                        |                                                                                                                                                                                                                                                                                                                                                                                                                                                                                                                                                          |                                                                                                                                                                                                                                                                                                                                                                                                                                                                                                                                                                                                                                                                                                                                                                            |                                                                                                                                                                                                                                                                                                                                                                                                                                                                                                                                                                                                                                                                                                                                                                                                                                                                                                                              |                              |                              |                      | Distance<br>Travelled [m] |
| 3          | STUTTERING          | 7                                                                                                                                                                                                                           | 66.4                                                                                                                                                                                                                                              | 0:10.99                                                                                                                                                                                                                                                                                                                                                                                                                                                                                                                                                                                                                             | 1:24.11 [1]                                                                                                                                                                                                                                                                                                                                                                                                                                                                                                                                                                                                                                                                                                                                                                            | 1:10.05 [1]                                                                                                                                                                                                                                                                                                                                                                                                                                                                                                                                              | 0:58.11 [1]                                                                                                                                                                                                                                                                                                                                                                                                                                                                                                                                                                                                                                                                                                                                                                | 0:45.94 [1]                                                                                                                                                                                                                                                                                                                                                                                                                                                                                                                                                                                                                                                                                                                                                                                                                                                                                                                  | 0:34.22 [1]                  | 0:22.71 [1]                  | 0:34.22              |                           |
|            | Mark Du Plessis     |                                                                                                                                                                                                                             | 400m                                                                                                                                                                                                                                              | 400m                                                                                                                                                                                                                                                                                                                                                                                                                                                                                                                                                                                                                                | (0:14.06)                                                                                                                                                                                                                                                                                                                                                                                                                                                                                                                                                                                                                                                                                                                                                                              | (0:11.94)                                                                                                                                                                                                                                                                                                                                                                                                                                                                                                                                                | (0:12.17)                                                                                                                                                                                                                                                                                                                                                                                                                                                                                                                                                                                                                                                                                                                                                                  | (0:11.72)                                                                                                                                                                                                                                                                                                                                                                                                                                                                                                                                                                                                                                                                                                                                                                                                                                                                                                                    | (0:11.51)                    | (0:10.99)                    |                      |                           |
| 1          | ROCK AMORE          | 5                                                                                                                                                                                                                           | 68.3                                                                                                                                                                                                                                              | 0:10.90                                                                                                                                                                                                                                                                                                                                                                                                                                                                                                                                                                                                                             | 1:24.26 [2]                                                                                                                                                                                                                                                                                                                                                                                                                                                                                                                                                                                                                                                                                                                                                                            | 1:09.93 [2]                                                                                                                                                                                                                                                                                                                                                                                                                                                                                                                                              | 0:57.96 [2]                                                                                                                                                                                                                                                                                                                                                                                                                                                                                                                                                                                                                                                                                                                                                                | 0:45.79 [2]                                                                                                                                                                                                                                                                                                                                                                                                                                                                                                                                                                                                                                                                                                                                                                                                                                                                                                                  | 0:34.01 [2]                  | 0:22.68 [2]                  | 0:34.01              | +1                        |
|            | James Orman         |                                                                                                                                                                                                                             | 400m                                                                                                                                                                                                                                              | 400m                                                                                                                                                                                                                                                                                                                                                                                                                                                                                                                                                                                                                                | (0:14.33)                                                                                                                                                                                                                                                                                                                                                                                                                                                                                                                                                                                                                                                                                                                                                                              | (0:11.97)                                                                                                                                                                                                                                                                                                                                                                                                                                                                                                                                                | (0:12.17)                                                                                                                                                                                                                                                                                                                                                                                                                                                                                                                                                                                                                                                                                                                                                                  | (0:11.78)                                                                                                                                                                                                                                                                                                                                                                                                                                                                                                                                                                                                                                                                                                                                                                                                                                                                                                                    | (0:11.33)                    | (0:10.90)                    |                      |                           |
| 5          | LOVE SENSATION      | 4                                                                                                                                                                                                                           | 68.5                                                                                                                                                                                                                                              | 0:10.79                                                                                                                                                                                                                                                                                                                                                                                                                                                                                                                                                                                                                             | 1:24.27 [3]                                                                                                                                                                                                                                                                                                                                                                                                                                                                                                                                                                                                                                                                                                                                                                            | 1:09.93 [3]                                                                                                                                                                                                                                                                                                                                                                                                                                                                                                                                              | 0:57.86 [3]                                                                                                                                                                                                                                                                                                                                                                                                                                                                                                                                                                                                                                                                                                                                                                | 0:45.62 [4]                                                                                                                                                                                                                                                                                                                                                                                                                                                                                                                                                                                                                                                                                                                                                                                                                                                                                                                  | 0:34.01 [3]                  | 0:22.63 [3]                  | 0:34.01              | +2                        |
|            | Ben Thompson        |                                                                                                                                                                                                                             | 400m                                                                                                                                                                                                                                              | 400m                                                                                                                                                                                                                                                                                                                                                                                                                                                                                                                                                                                                                                | (0:14.34)                                                                                                                                                                                                                                                                                                                                                                                                                                                                                                                                                                                                                                                                                                                                                                              | (0:12.07)                                                                                                                                                                                                                                                                                                                                                                                                                                                                                                                                                | (0:12.24)                                                                                                                                                                                                                                                                                                                                                                                                                                                                                                                                                                                                                                                                                                                                                                  | (0:11.61)                                                                                                                                                                                                                                                                                                                                                                                                                                                                                                                                                                                                                                                                                                                                                                                                                                                                                                                    | (0:11.38)                    | (0:10.79)                    |                      |                           |
| 2          | MATOWATAKPE         | 6                                                                                                                                                                                                                           | 68.3                                                                                                                                                                                                                                              | 0:10.69                                                                                                                                                                                                                                                                                                                                                                                                                                                                                                                                                                                                                             | 1:24.28 [4]                                                                                                                                                                                                                                                                                                                                                                                                                                                                                                                                                                                                                                                                                                                                                                            | 1:09.31 [6]                                                                                                                                                                                                                                                                                                                                                                                                                                                                                                                                              | 0:57.41 [6]                                                                                                                                                                                                                                                                                                                                                                                                                                                                                                                                                                                                                                                                                                                                                                | 0:45.20 [6]                                                                                                                                                                                                                                                                                                                                                                                                                                                                                                                                                                                                                                                                                                                                                                                                                                                                                                                  | 0:33.48 [6]                  | 0:22.28 [6]                  | 0:33.48              | -2                        |
|            | Kyle Wilson-Taylor  |                                                                                                                                                                                                                             | 400m                                                                                                                                                                                                                                              | 400m                                                                                                                                                                                                                                                                                                                                                                                                                                                                                                                                                                                                                                | (0:14.97)                                                                                                                                                                                                                                                                                                                                                                                                                                                                                                                                                                                                                                                                                                                                                                              | (0:11.90)                                                                                                                                                                                                                                                                                                                                                                                                                                                                                                                                                | (0:12.21)                                                                                                                                                                                                                                                                                                                                                                                                                                                                                                                                                                                                                                                                                                                                                                  | (0:11.72)                                                                                                                                                                                                                                                                                                                                                                                                                                                                                                                                                                                                                                                                                                                                                                                                                                                                                                                    | (0:11.20)                    | (0:10.69)                    |                      |                           |
| 6          | THE CULLINAN        | 2                                                                                                                                                                                                                           | 67.7                                                                                                                                                                                                                                              | 0:10.84                                                                                                                                                                                                                                                                                                                                                                                                                                                                                                                                                                                                                             | 1:24.40 [5]                                                                                                                                                                                                                                                                                                                                                                                                                                                                                                                                                                                                                                                                                                                                                                            | 1:09.83 [4]                                                                                                                                                                                                                                                                                                                                                                                                                                                                                                                                              | 0:57.72 [5]                                                                                                                                                                                                                                                                                                                                                                                                                                                                                                                                                                                                                                                                                                                                                                | 0:45.51 [5]                                                                                                                                                                                                                                                                                                                                                                                                                                                                                                                                                                                                                                                                                                                                                                                                                                                                                                                  | 0:33.84 [5]                  | 0:22.58 [5]                  | 0:33.84              | +2                        |
|            | Samantha Collett    |                                                                                                                                                                                                                             | 400m                                                                                                                                                                                                                                              | 400m                                                                                                                                                                                                                                                                                                                                                                                                                                                                                                                                                                                                                                | (0:14.57)                                                                                                                                                                                                                                                                                                                                                                                                                                                                                                                                                                                                                                                                                                                                                                              | (0:12.11)                                                                                                                                                                                                                                                                                                                                                                                                                                                                                                                                                | (0:12.21)                                                                                                                                                                                                                                                                                                                                                                                                                                                                                                                                                                                                                                                                                                                                                                  | (0:11.67)                                                                                                                                                                                                                                                                                                                                                                                                                                                                                                                                                                                                                                                                                                                                                                                                                                                                                                                    | (0:11.26)                    | (0:10.84)                    |                      |                           |
| 4          | CAIRNDOW            | 1                                                                                                                                                                                                                           | 65.4                                                                                                                                                                                                                                              | 0:11.13                                                                                                                                                                                                                                                                                                                                                                                                                                                                                                                                                                                                                             | 1:24.79 [6]                                                                                                                                                                                                                                                                                                                                                                                                                                                                                                                                                                                                                                                                                                                                                                            | 1:10.18 [5]                                                                                                                                                                                                                                                                                                                                                                                                                                                                                                                                              | 0:58.23 [4]                                                                                                                                                                                                                                                                                                                                                                                                                                                                                                                                                                                                                                                                                                                                                                | 0:46.08 [3]                                                                                                                                                                                                                                                                                                                                                                                                                                                                                                                                                                                                                                                                                                                                                                                                                                                                                                                  | 0:34.23 [4]                  | 0:23.00 [4]                  | 0:34.23              | -2                        |
|            | Georgina Cartwright |                                                                                                                                                                                                                             | 400m                                                                                                                                                                                                                                              | 400m                                                                                                                                                                                                                                                                                                                                                                                                                                                                                                                                                                                                                                | (0:14.61)                                                                                                                                                                                                                                                                                                                                                                                                                                                                                                                                                                                                                                                                                                                                                                              | (0:11.95)                                                                                                                                                                                                                                                                                                                                                                                                                                                                                                                                                | (0:12.15)                                                                                                                                                                                                                                                                                                                                                                                                                                                                                                                                                                                                                                                                                                                                                                  | (0:11.85)                                                                                                                                                                                                                                                                                                                                                                                                                                                                                                                                                                                                                                                                                                                                                                                                                                                                                                                    | (0:11.23)                    | (0:11.13)                    |                      |                           |
| 7          | PAINTED BLACK       | 3                                                                                                                                                                                                                           | 63.6                                                                                                                                                                                                                                              | 0:11.52                                                                                                                                                                                                                                                                                                                                                                                                                                                                                                                                                                                                                             | 1:27.36 [7]                                                                                                                                                                                                                                                                                                                                                                                                                                                                                                                                                                                                                                                                                                                                                                            | 1:12.20 [7]                                                                                                                                                                                                                                                                                                                                                                                                                                                                                                                                              | 1:00.33 [7]                                                                                                                                                                                                                                                                                                                                                                                                                                                                                                                                                                                                                                                                                                                                                                | 0:48.10 [7]                                                                                                                                                                                                                                                                                                                                                                                                                                                                                                                                                                                                                                                                                                                                                                                                                                                                                                                  | 0:36.26 [7]                  | 0:24.74 [7]                  | 0:36.26              | -3                        |
|            | Melea Castle        |                                                                                                                                                                                                                             | 600m                                                                                                                                                                                                                                              | 600m                                                                                                                                                                                                                                                                                                                                                                                                                                                                                                                                                                                                                                | (0:15.16)                                                                                                                                                                                                                                                                                                                                                                                                                                                                                                                                                                                                                                                                                                                                                                              | (0:11.87)                                                                                                                                                                                                                                                                                                                                                                                                                                                                                                                                                | (0:12.23)                                                                                                                                                                                                                                                                                                                                                                                                                                                                                                                                                                                                                                                                                                                                                                  | (0:11.84)                                                                                                                                                                                                                                                                                                                                                                                                                                                                                                                                                                                                                                                                                                                                                                                                                                                                                                                    | (0:11.52)                    | (0:11.96)                    |                      |                           |
|            | TAE 3 1 5           | TAB Horse/Jockey  3 STUTTERING Mark Du Plessis  1 ROCK AMORE James Orman  5 LOVE SENSATION Ben Thompson  2 MATOWATAKPE Kyle Wilson-Taylor  6 THE CULLINAN Samantha Collett  4 CAIRNDOW Georgina Cartwright  7 PAINTED BLACK | TAB Horse/Jockey Barrier  3 STUTTERING 7 Mark Du Plessis  1 ROCK AMORE 5 James Orman  5 LOVE SENSATION 4 Ben Thompson  2 MATOWATAKPE 6 Kyle Wilson-Taylor  6 THE CULLINAN 2 Samantha Collett  4 CAIRNDOW 1 Georgina Cartwright  7 PAINTED BLACK 3 | TAB Horse/Jockey         Barrier [km/h]         Top Speed [km/h]           3 STUTTERING         7         66.4           Mark Du Plessis         400m           1 ROCK AMORE James Orman         5         68.3           James Orman         400m           5 LOVE SENSATION Ben Thompson         400m           2 MATOWATAKPE Kyle Wilson-Taylor         6         68.3           Kyle Wilson-Taylor         400m           6 THE CULLINAN 2         67.7           Samantha Collett         400m           4 CAIRNDOW 1         65.4           Georgina Cartwright         400m           7 PAINTED BLACK         3         63.6 | TAB Horse/Jockey         Barrier [km/h]         Top Speed [km/h]         Fastest Section           3 STUTTERING         7         66.4         0:10.99           Mark Du Plessis         400m         400m           1 ROCK AMORE James Orman         5         68.3         0:10.90           James Orman         400m         400m           5 LOVE SENSATION Ben Thompson         4         68.5         0:10.79           6 Kyle Wilson-Taylor         400m         400m           6 THE CULLINAN         2         67.7         0:10.84           Samantha Collett         400m         400m           4 CAIRNDOW         1         65.4         0:11.13           Georgina Cartwright         400m         400m           7 PAINTED BLACK         3         63.6         0:11.52 | TAB Horse/Jockey  Barrier Top Speed [km/h]  3 STUTTERING  7 66.4 0:10.99 1:24.11 [1]  Mark Du Plessis 400m 400m (0:14.06)  1 ROCK AMORE  5 68.3 0:10.90 1:24.26 [2]  James Orman 400m 400m (0:14.33)  5 LOVE SENSATION  Ben Thompson 400m 400m (0:14.34)  2 MATOWATAKPE  6 68.3 0:10.69 1:24.28 [4]  Kyle Wilson-Taylor 400m 400m (0:14.97)  6 THE CULLINAN 2 67.7 0:10.84 1:24.40 [5]  Samantha Collett 400m 400m (0:14.57)  4 CAIRNDOW 1 65.4 0:11.13 1:24.79 [6]  Georgina Cartwright 400m 400m (0:14.61)  7 PAINTED BLACK 3 63.6 0:11.52 1:27.36 [7] | Times 1:24.11 (0:14.06) (0:11.94)  TAB Horse/Jockey Barrier Top Speed [km/h] Section  3 STUTTERING 7 66.4 0:10.99 1:24.11 [1] 1:10.05 [1]  Mark Du Plessis 400m 400m (0:14.06) (0:11.94)  1 ROCK AMORE 5 68.3 0:10.90 1:24.26 [2] 1:09.93 [2]  James Orman 400m 400m (0:14.33) (0:11.97)  5 LOVE SENSATION 4 68.5 0:10.79 1:24.27 [3] 1:09.93 [3]  Ben Thompson 400m 400m (0:14.34) (0:12.07)  2 MATOWATAKPE 6 68.3 0:10.69 1:24.28 [4] 1:09.31 [6]  Kyle Wilson-Taylor 400m 400m (0:14.97) (0:11.90)  6 THE CULLINAN 2 67.7 0:10.84 1:24.40 [5] 1:09.83 [4]  Samantha Collett 400m 400m (0:14.57) (0:12.11)  4 CAIRNDOW 1 65.4 0:11.13 1:24.79 [6] 1:10.18 [5]  Georgina Cartwright 400m 400m (0:14.61) (0:11.95)  7 PAINTED BLACK 3 63.6 0:11.52 1:27.36 [7] 1:12.20 [7] | Times 1:24.11 (0:14.06) 0:58.11 (0:12.17)  TAB Horse/Jockey Barrier Top Speed [km/h] Section  3 STUTTERING 7 66.4 0:10.99 1:24.11 [1] 1:10.05 [1] 0:58.11 [1] Mark Du Plessis 400m 400m (0:14.06) (0:11.94) (0:12.17)  1 ROCK AMORE 5 68.3 0:10.90 1:24.26 [2] 1:09.93 [2] 0:57.96 [2] James Orman 400m 400m (0:14.33) (0:11.97) (0:12.17)  5 LOVE SENSATION 4 68.5 0:10.79 1:24.27 [3] 1:09.93 [3] 0:57.86 [3] Ben Thompson 400m 400m (0:14.34) (0:12.07) (0:12.24)  2 MATOWATAKPE 6 68.3 0:10.69 1:24.28 [4] 1:09.31 [6] 0:57.41 [6] Kyle Wilson-Taylor 400m 400m (0:14.97) (0:11.90) (0:12.21)  6 THE CULLINAN 2 67.7 0:10.84 1:24.40 [5] 1:09.83 [4] 0:57.72 [5] Samantha Collett 400m 400m (0:14.57) (0:12.11) (0:12.21)  4 CAIRNDOW 1 65.4 0:11.13 1:24.79 [6] 1:10.18 [5] 0:58.23 [4] Georgina Cartwright 400m 400m (0:14.61) (0:11.95) (0:12.15)  7 PAINTED BLACK 3 63.6 0:11.52 1:27.36 [7] 1:12.20 [7] 1:00.33 [7] | Times                        | Times   1:24.11              | Times   1:24.11      | Times   1:24.11           |

|      |     |                     |         |                     |                    | (0.11.72)   |         |  |         |                           |
|------|-----|---------------------|---------|---------------------|--------------------|-------------|---------|--|---------|---------------------------|
| Rank | TAB | Horse/Jockey        | Barrier | Top Speed<br>[km/h] | Fastest<br>Section |             | Margin  |  |         | Distance<br>Travelled [m] |
| 1    | 3   | STUTTERING          | 7       | 66.4                | 0:10.99            | 0:11.72 [1] | 1:24.11 |  | 0:34.22 |                           |
|      |     | Mark Du Plessis     |         | 400m                | 400m               | (0:11.72)   |         |  |         |                           |
| 2    | 1   | ROCK AMORE          | 5       | 68.3                | 0:10.90            | 0:11.78 [3] | 0.87L   |  | 0:34.01 | +1                        |
|      |     | James Orman         |         | 400m                | 400m               | (0:11.78)   |         |  |         |                           |
| 3    | 5   | LOVE SENSATION      | 4       | 68.5                | 0:10.79            | 0:11.84 [2] | 0.96L   |  | 0:34.01 | +2                        |
|      |     | Ben Thompson        |         | 400m                | 400m               | (0:11.84)   |         |  |         |                           |
| 4    | 2   | MATOWATAKPE         | 6       | 68.3                | 0:10.69            | 0:11.59 [5] | 1L      |  | 0:33.48 | -2                        |
|      |     | Kyle Wilson-Taylor  |         | 400m                | 400m               | (0:11.59)   |         |  |         |                           |
| 5    | 6   | THE CULLINAN        | 2       | 67.7                | 0:10.84            | 0:11.74 [4] | 1.74L   |  | 0:33.84 | +2                        |
|      |     | Samantha Collett    |         | 400m                | 400m               | (0:11.74)   |         |  |         |                           |
| 6    | 4   | CAIRNDOW            | 1       | 65.4                | 0:11.13            | 0:11.87 [6] | 3.99L   |  | 0:34.23 | -2                        |
|      |     | Georgina Cartwright |         | 400m                | 400m               | (0:11.87)   |         |  |         |                           |
| 7    | 7   | PAINTED BLACK       | 3       | 63.6                | 0:11.52            | 0:12.78 [7] | 19.11L  |  | 0:36.26 | -3                        |
|      |     | Melea Castle        |         | 600m                | 600m               | (0:12.78)   |         |  |         |                           |