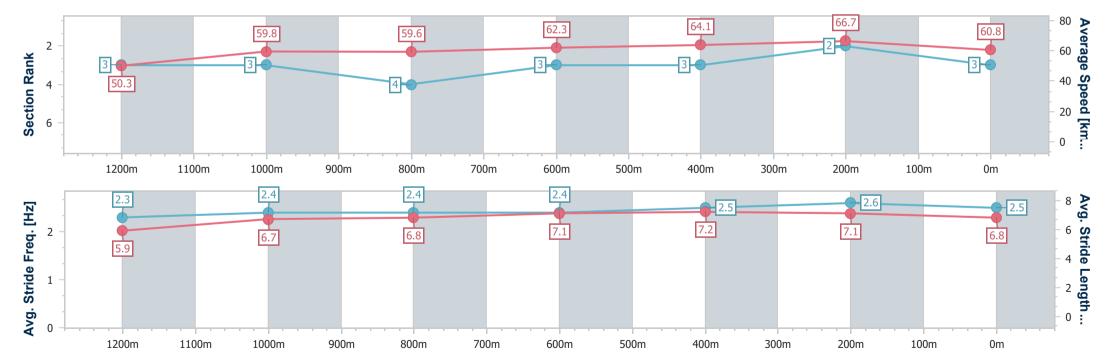

# Race 3: MOUNT FRANKLIN Class 6 Handicap - 1400m

18 February 2023 - 13:12

Track Rating: Good 4, Weather: Fine, Rail Position: +2m Entire Course

| n<br>Fimes | 5                   |                                                                                                                                                                                                                             |                                                                                                                                                                                                                                                   |                                                                                                                                                                                                                                                                                                                                                                                                                                                                                                                                                                                                                                     | Overall<br>1:24.11<br>(0:14.06)                                                                                                                                                                                                                                                                                                                                                                                                                                                                                                                                                                                                                                                                                                                                                        | 1200m<br>1:10.05<br>(0:11.94)                                                                                                                                                                                                                                                                                                                                                                                                                                                                                                                            | 1000m<br>0:58.11<br>(0:12.17)                                                                                                                                                                                                                                                                                                                                                                                                                                                                                                                                                                                                                                                                                                                                              | 800m<br>0:45.94<br>(0:11.72)                                                                                                                                                                                                                                                                                                                                                                                                                                                                                                                                                                                                                                                                                                                                                                                                                                                                                                 | 600m<br>0:34.22<br>(0:11.51) | 400m<br>0:22.71<br>(0:10.99) | Last 600m<br>0:34.22 |                           |
|------------|---------------------|-----------------------------------------------------------------------------------------------------------------------------------------------------------------------------------------------------------------------------|---------------------------------------------------------------------------------------------------------------------------------------------------------------------------------------------------------------------------------------------------|-------------------------------------------------------------------------------------------------------------------------------------------------------------------------------------------------------------------------------------------------------------------------------------------------------------------------------------------------------------------------------------------------------------------------------------------------------------------------------------------------------------------------------------------------------------------------------------------------------------------------------------|----------------------------------------------------------------------------------------------------------------------------------------------------------------------------------------------------------------------------------------------------------------------------------------------------------------------------------------------------------------------------------------------------------------------------------------------------------------------------------------------------------------------------------------------------------------------------------------------------------------------------------------------------------------------------------------------------------------------------------------------------------------------------------------|----------------------------------------------------------------------------------------------------------------------------------------------------------------------------------------------------------------------------------------------------------------------------------------------------------------------------------------------------------------------------------------------------------------------------------------------------------------------------------------------------------------------------------------------------------|----------------------------------------------------------------------------------------------------------------------------------------------------------------------------------------------------------------------------------------------------------------------------------------------------------------------------------------------------------------------------------------------------------------------------------------------------------------------------------------------------------------------------------------------------------------------------------------------------------------------------------------------------------------------------------------------------------------------------------------------------------------------------|------------------------------------------------------------------------------------------------------------------------------------------------------------------------------------------------------------------------------------------------------------------------------------------------------------------------------------------------------------------------------------------------------------------------------------------------------------------------------------------------------------------------------------------------------------------------------------------------------------------------------------------------------------------------------------------------------------------------------------------------------------------------------------------------------------------------------------------------------------------------------------------------------------------------------|------------------------------|------------------------------|----------------------|---------------------------|
| TAB        | B Horse/Jockey      | Barrier                                                                                                                                                                                                                     | Top Speed<br>[km/h]                                                                                                                                                                                                                               | Fastest<br>Section                                                                                                                                                                                                                                                                                                                                                                                                                                                                                                                                                                                                                  |                                                                                                                                                                                                                                                                                                                                                                                                                                                                                                                                                                                                                                                                                                                                                                                        |                                                                                                                                                                                                                                                                                                                                                                                                                                                                                                                                                          |                                                                                                                                                                                                                                                                                                                                                                                                                                                                                                                                                                                                                                                                                                                                                                            |                                                                                                                                                                                                                                                                                                                                                                                                                                                                                                                                                                                                                                                                                                                                                                                                                                                                                                                              |                              |                              |                      | Distance<br>Travelled [m] |
| 3          | STUTTERING          | 7                                                                                                                                                                                                                           | 66.4                                                                                                                                                                                                                                              | 0:10.99                                                                                                                                                                                                                                                                                                                                                                                                                                                                                                                                                                                                                             | 1:24.11 [1]                                                                                                                                                                                                                                                                                                                                                                                                                                                                                                                                                                                                                                                                                                                                                                            | 1:10.05 [1]                                                                                                                                                                                                                                                                                                                                                                                                                                                                                                                                              | 0:58.11 [1]                                                                                                                                                                                                                                                                                                                                                                                                                                                                                                                                                                                                                                                                                                                                                                | 0:45.94 [1]                                                                                                                                                                                                                                                                                                                                                                                                                                                                                                                                                                                                                                                                                                                                                                                                                                                                                                                  | 0:34.22 [1]                  | 0:22.71 [1]                  | 0:34.22              |                           |
|            | Mark Du Plessis     |                                                                                                                                                                                                                             | 400m                                                                                                                                                                                                                                              | 400m                                                                                                                                                                                                                                                                                                                                                                                                                                                                                                                                                                                                                                | (0:14.06)                                                                                                                                                                                                                                                                                                                                                                                                                                                                                                                                                                                                                                                                                                                                                                              | (0:11.94)                                                                                                                                                                                                                                                                                                                                                                                                                                                                                                                                                | (0:12.17)                                                                                                                                                                                                                                                                                                                                                                                                                                                                                                                                                                                                                                                                                                                                                                  | (0:11.72)                                                                                                                                                                                                                                                                                                                                                                                                                                                                                                                                                                                                                                                                                                                                                                                                                                                                                                                    | (0:11.51)                    | (0:10.99)                    |                      |                           |
| 1          | ROCK AMORE          | 5                                                                                                                                                                                                                           | 68.3                                                                                                                                                                                                                                              | 0:10.90                                                                                                                                                                                                                                                                                                                                                                                                                                                                                                                                                                                                                             | 1:24.26 [2]                                                                                                                                                                                                                                                                                                                                                                                                                                                                                                                                                                                                                                                                                                                                                                            | 1:09.93 [2]                                                                                                                                                                                                                                                                                                                                                                                                                                                                                                                                              | 0:57.96 [2]                                                                                                                                                                                                                                                                                                                                                                                                                                                                                                                                                                                                                                                                                                                                                                | 0:45.79 [2]                                                                                                                                                                                                                                                                                                                                                                                                                                                                                                                                                                                                                                                                                                                                                                                                                                                                                                                  | 0:34.01 [2]                  | 0:22.68 [2]                  | 0:34.01              | +1                        |
|            | James Orman         |                                                                                                                                                                                                                             | 400m                                                                                                                                                                                                                                              | 400m                                                                                                                                                                                                                                                                                                                                                                                                                                                                                                                                                                                                                                | (0:14.33)                                                                                                                                                                                                                                                                                                                                                                                                                                                                                                                                                                                                                                                                                                                                                                              | (0:11.97)                                                                                                                                                                                                                                                                                                                                                                                                                                                                                                                                                | (0:12.17)                                                                                                                                                                                                                                                                                                                                                                                                                                                                                                                                                                                                                                                                                                                                                                  | (0:11.78)                                                                                                                                                                                                                                                                                                                                                                                                                                                                                                                                                                                                                                                                                                                                                                                                                                                                                                                    | (0:11.33)                    | (0:10.90)                    |                      |                           |
| 5          | LOVE SENSATION      | 4                                                                                                                                                                                                                           | 68.5                                                                                                                                                                                                                                              | 0:10.79                                                                                                                                                                                                                                                                                                                                                                                                                                                                                                                                                                                                                             | 1:24.27 [3]                                                                                                                                                                                                                                                                                                                                                                                                                                                                                                                                                                                                                                                                                                                                                                            | 1:09.93 [3]                                                                                                                                                                                                                                                                                                                                                                                                                                                                                                                                              | 0:57.86 [3]                                                                                                                                                                                                                                                                                                                                                                                                                                                                                                                                                                                                                                                                                                                                                                | 0:45.62 [4]                                                                                                                                                                                                                                                                                                                                                                                                                                                                                                                                                                                                                                                                                                                                                                                                                                                                                                                  | 0:34.01 [3]                  | 0:22.63 [3]                  | 0:34.01              | +2                        |
|            | Ben Thompson        |                                                                                                                                                                                                                             | 400m                                                                                                                                                                                                                                              | 400m                                                                                                                                                                                                                                                                                                                                                                                                                                                                                                                                                                                                                                | (0:14.34)                                                                                                                                                                                                                                                                                                                                                                                                                                                                                                                                                                                                                                                                                                                                                                              | (0:12.07)                                                                                                                                                                                                                                                                                                                                                                                                                                                                                                                                                | (0:12.24)                                                                                                                                                                                                                                                                                                                                                                                                                                                                                                                                                                                                                                                                                                                                                                  | (0:11.61)                                                                                                                                                                                                                                                                                                                                                                                                                                                                                                                                                                                                                                                                                                                                                                                                                                                                                                                    | (0:11.38)                    | (0:10.79)                    |                      |                           |
| 2          | MATOWATAKPE         | 6                                                                                                                                                                                                                           | 68.3                                                                                                                                                                                                                                              | 0:10.69                                                                                                                                                                                                                                                                                                                                                                                                                                                                                                                                                                                                                             | 1:24.28 [4]                                                                                                                                                                                                                                                                                                                                                                                                                                                                                                                                                                                                                                                                                                                                                                            | 1:09.31 [6]                                                                                                                                                                                                                                                                                                                                                                                                                                                                                                                                              | 0:57.41 [6]                                                                                                                                                                                                                                                                                                                                                                                                                                                                                                                                                                                                                                                                                                                                                                | 0:45.20 [6]                                                                                                                                                                                                                                                                                                                                                                                                                                                                                                                                                                                                                                                                                                                                                                                                                                                                                                                  | 0:33.48 [6]                  | 0:22.28 [6]                  | 0:33.48              | -2                        |
|            | Kyle Wilson-Taylor  |                                                                                                                                                                                                                             | 400m                                                                                                                                                                                                                                              | 400m                                                                                                                                                                                                                                                                                                                                                                                                                                                                                                                                                                                                                                | (0:14.97)                                                                                                                                                                                                                                                                                                                                                                                                                                                                                                                                                                                                                                                                                                                                                                              | (0:11.90)                                                                                                                                                                                                                                                                                                                                                                                                                                                                                                                                                | (0:12.21)                                                                                                                                                                                                                                                                                                                                                                                                                                                                                                                                                                                                                                                                                                                                                                  | (0:11.72)                                                                                                                                                                                                                                                                                                                                                                                                                                                                                                                                                                                                                                                                                                                                                                                                                                                                                                                    | (0:11.20)                    | (0:10.69)                    |                      |                           |
| 6          | THE CULLINAN        | 2                                                                                                                                                                                                                           | 67.7                                                                                                                                                                                                                                              | 0:10.84                                                                                                                                                                                                                                                                                                                                                                                                                                                                                                                                                                                                                             | 1:24.40 [5]                                                                                                                                                                                                                                                                                                                                                                                                                                                                                                                                                                                                                                                                                                                                                                            | 1:09.83 [4]                                                                                                                                                                                                                                                                                                                                                                                                                                                                                                                                              | 0:57.72 [5]                                                                                                                                                                                                                                                                                                                                                                                                                                                                                                                                                                                                                                                                                                                                                                | 0:45.51 [5]                                                                                                                                                                                                                                                                                                                                                                                                                                                                                                                                                                                                                                                                                                                                                                                                                                                                                                                  | 0:33.84 [5]                  | 0:22.58 [5]                  | 0:33.84              | +2                        |
|            | Samantha Collett    |                                                                                                                                                                                                                             | 400m                                                                                                                                                                                                                                              | 400m                                                                                                                                                                                                                                                                                                                                                                                                                                                                                                                                                                                                                                | (0:14.57)                                                                                                                                                                                                                                                                                                                                                                                                                                                                                                                                                                                                                                                                                                                                                                              | (0:12.11)                                                                                                                                                                                                                                                                                                                                                                                                                                                                                                                                                | (0:12.21)                                                                                                                                                                                                                                                                                                                                                                                                                                                                                                                                                                                                                                                                                                                                                                  | (0:11.67)                                                                                                                                                                                                                                                                                                                                                                                                                                                                                                                                                                                                                                                                                                                                                                                                                                                                                                                    | (0:11.26)                    | (0:10.84)                    |                      |                           |
| 4          | CAIRNDOW            | 1                                                                                                                                                                                                                           | 65.4                                                                                                                                                                                                                                              | 0:11.13                                                                                                                                                                                                                                                                                                                                                                                                                                                                                                                                                                                                                             | 1:24.79 [6]                                                                                                                                                                                                                                                                                                                                                                                                                                                                                                                                                                                                                                                                                                                                                                            | 1:10.18 [5]                                                                                                                                                                                                                                                                                                                                                                                                                                                                                                                                              | 0:58.23 [4]                                                                                                                                                                                                                                                                                                                                                                                                                                                                                                                                                                                                                                                                                                                                                                | 0:46.08 [3]                                                                                                                                                                                                                                                                                                                                                                                                                                                                                                                                                                                                                                                                                                                                                                                                                                                                                                                  | 0:34.23 [4]                  | 0:23.00 [4]                  | 0:34.23              | -2                        |
|            | Georgina Cartwright |                                                                                                                                                                                                                             | 400m                                                                                                                                                                                                                                              | 400m                                                                                                                                                                                                                                                                                                                                                                                                                                                                                                                                                                                                                                | (0:14.61)                                                                                                                                                                                                                                                                                                                                                                                                                                                                                                                                                                                                                                                                                                                                                                              | (0:11.95)                                                                                                                                                                                                                                                                                                                                                                                                                                                                                                                                                | (0:12.15)                                                                                                                                                                                                                                                                                                                                                                                                                                                                                                                                                                                                                                                                                                                                                                  | (0:11.85)                                                                                                                                                                                                                                                                                                                                                                                                                                                                                                                                                                                                                                                                                                                                                                                                                                                                                                                    | (0:11.23)                    | (0:11.13)                    |                      |                           |
| 7          | PAINTED BLACK       | 3                                                                                                                                                                                                                           | 63.6                                                                                                                                                                                                                                              | 0:11.52                                                                                                                                                                                                                                                                                                                                                                                                                                                                                                                                                                                                                             | 1:27.36 [7]                                                                                                                                                                                                                                                                                                                                                                                                                                                                                                                                                                                                                                                                                                                                                                            | 1:12.20 [7]                                                                                                                                                                                                                                                                                                                                                                                                                                                                                                                                              | 1:00.33 [7]                                                                                                                                                                                                                                                                                                                                                                                                                                                                                                                                                                                                                                                                                                                                                                | 0:48.10 [7]                                                                                                                                                                                                                                                                                                                                                                                                                                                                                                                                                                                                                                                                                                                                                                                                                                                                                                                  | 0:36.26 [7]                  | 0:24.74 [7]                  | 0:36.26              | -3                        |
|            | Melea Castle        |                                                                                                                                                                                                                             | 600m                                                                                                                                                                                                                                              | 600m                                                                                                                                                                                                                                                                                                                                                                                                                                                                                                                                                                                                                                | (0:15.16)                                                                                                                                                                                                                                                                                                                                                                                                                                                                                                                                                                                                                                                                                                                                                                              | (0:11.87)                                                                                                                                                                                                                                                                                                                                                                                                                                                                                                                                                | (0:12.23)                                                                                                                                                                                                                                                                                                                                                                                                                                                                                                                                                                                                                                                                                                                                                                  | (0:11.84)                                                                                                                                                                                                                                                                                                                                                                                                                                                                                                                                                                                                                                                                                                                                                                                                                                                                                                                    | (0:11.52)                    | (0:11.96)                    |                      |                           |
|            | TAE 3 1 5           | TAB Horse/Jockey  3 STUTTERING Mark Du Plessis  1 ROCK AMORE James Orman  5 LOVE SENSATION Ben Thompson  2 MATOWATAKPE Kyle Wilson-Taylor  6 THE CULLINAN Samantha Collett  4 CAIRNDOW Georgina Cartwright  7 PAINTED BLACK | TAB Horse/Jockey Barrier  3 STUTTERING 7 Mark Du Plessis  1 ROCK AMORE 5 James Orman  5 LOVE SENSATION 4 Ben Thompson  2 MATOWATAKPE 6 Kyle Wilson-Taylor  6 THE CULLINAN 2 Samantha Collett  4 CAIRNDOW 1 Georgina Cartwright  7 PAINTED BLACK 3 | TAB Horse/Jockey         Barrier [km/h]         Top Speed [km/h]           3 STUTTERING         7         66.4           Mark Du Plessis         400m           1 ROCK AMORE James Orman         5         68.3           James Orman         400m           5 LOVE SENSATION Ben Thompson         400m           2 MATOWATAKPE Kyle Wilson-Taylor         6         68.3           Kyle Wilson-Taylor         400m           6 THE CULLINAN 2         67.7           Samantha Collett         400m           4 CAIRNDOW 1         65.4           Georgina Cartwright         400m           7 PAINTED BLACK         3         63.6 | TAB Horse/Jockey         Barrier [km/h]         Top Speed [km/h]         Fastest Section           3 STUTTERING         7         66.4         0:10.99           Mark Du Plessis         400m         400m           1 ROCK AMORE James Orman         5         68.3         0:10.90           James Orman         400m         400m           5 LOVE SENSATION Ben Thompson         4         68.5         0:10.79           6 Kyle Wilson-Taylor         400m         400m           6 THE CULLINAN         2         67.7         0:10.84           Samantha Collett         400m         400m           4 CAIRNDOW         1         65.4         0:11.13           Georgina Cartwright         400m         400m           7 PAINTED BLACK         3         63.6         0:11.52 | TAB Horse/Jockey  Barrier Top Speed [km/h]  3 STUTTERING  7 66.4 0:10.99 1:24.11 [1]  Mark Du Plessis 400m 400m (0:14.06)  1 ROCK AMORE  5 68.3 0:10.90 1:24.26 [2]  James Orman 400m 400m (0:14.33)  5 LOVE SENSATION  Ben Thompson 400m 400m (0:14.34)  2 MATOWATAKPE  6 68.3 0:10.69 1:24.28 [4]  Kyle Wilson-Taylor 400m 400m (0:14.97)  6 THE CULLINAN 2 67.7 0:10.84 1:24.40 [5]  Samantha Collett 400m 400m (0:14.57)  4 CAIRNDOW 1 65.4 0:11.13 1:24.79 [6]  Georgina Cartwright 400m 400m (0:14.61)  7 PAINTED BLACK 3 63.6 0:11.52 1:27.36 [7] | Times 1:24.11 (0:14.06) (0:11.94)  TAB Horse/Jockey Barrier Top Speed [km/h] Section  3 STUTTERING 7 66.4 0:10.99 1:24.11 [1] 1:10.05 [1]  Mark Du Plessis 400m 400m (0:14.06) (0:11.94)  1 ROCK AMORE 5 68.3 0:10.90 1:24.26 [2] 1:09.93 [2]  James Orman 400m 400m (0:14.33) (0:11.97)  5 LOVE SENSATION 4 68.5 0:10.79 1:24.27 [3] 1:09.93 [3]  Ben Thompson 400m 400m (0:14.34) (0:12.07)  2 MATOWATAKPE 6 68.3 0:10.69 1:24.28 [4] 1:09.31 [6]  Kyle Wilson-Taylor 400m 400m (0:14.97) (0:11.90)  6 THE CULLINAN 2 67.7 0:10.84 1:24.40 [5] 1:09.83 [4]  Samantha Collett 400m 400m (0:14.57) (0:12.11)  4 CAIRNDOW 1 65.4 0:11.13 1:24.79 [6] 1:10.18 [5]  Georgina Cartwright 400m 400m (0:14.61) (0:11.95)  7 PAINTED BLACK 3 63.6 0:11.52 1:27.36 [7] 1:12.20 [7] | Times 1:24.11 (0:14.06) 0:58.11 (0:12.17)  TAB Horse/Jockey Barrier Top Speed [km/h] Section  3 STUTTERING 7 66.4 0:10.99 1:24.11 [1] 1:10.05 [1] 0:58.11 [1] Mark Du Plessis 400m 400m (0:14.06) (0:11.94) (0:12.17)  1 ROCK AMORE 5 68.3 0:10.90 1:24.26 [2] 1:09.93 [2] 0:57.96 [2] James Orman 400m 400m (0:14.33) (0:11.97) (0:12.17)  5 LOVE SENSATION 4 68.5 0:10.79 1:24.27 [3] 1:09.93 [3] 0:57.86 [3] Ben Thompson 400m 400m (0:14.34) (0:12.07) (0:12.24)  2 MATOWATAKPE 6 68.3 0:10.69 1:24.28 [4] 1:09.31 [6] 0:57.41 [6] Kyle Wilson-Taylor 400m 400m (0:14.97) (0:11.90) (0:12.21)  6 THE CULLINAN 2 67.7 0:10.84 1:24.40 [5] 1:09.83 [4] 0:57.72 [5] Samantha Collett 400m 400m (0:14.57) (0:12.11) (0:12.21)  4 CAIRNDOW 1 65.4 0:11.13 1:24.79 [6] 1:10.18 [5] 0:58.23 [4] Georgina Cartwright 400m 400m (0:14.61) (0:11.95) (0:12.15)  7 PAINTED BLACK 3 63.6 0:11.52 1:27.36 [7] 1:12.20 [7] 1:00.33 [7] | Times                        | Times   1:24.11              | Times   1:24.11      | Times   1:24.11           |

|      |     |                     |         |                     |                    | (0.11.72)   |         |  |         |                           |
|------|-----|---------------------|---------|---------------------|--------------------|-------------|---------|--|---------|---------------------------|
| Rank | TAB | Horse/Jockey        | Barrier | Top Speed<br>[km/h] | Fastest<br>Section |             | Margin  |  |         | Distance<br>Travelled [m] |
| 1    | 3   | STUTTERING          | 7       | 66.4                | 0:10.99            | 0:11.72 [1] | 1:24.11 |  | 0:34.22 |                           |
|      |     | Mark Du Plessis     |         | 400m                | 400m               | (0:11.72)   |         |  |         |                           |
| 2    | 1   | ROCK AMORE          | 5       | 68.3                | 0:10.90            | 0:11.78 [3] | 0.87L   |  | 0:34.01 | +1                        |
|      |     | James Orman         |         | 400m                | 400m               | (0:11.78)   |         |  |         |                           |
| 3    | 5   | LOVE SENSATION      | 4       | 68.5                | 0:10.79            | 0:11.84 [2] | 0.96L   |  | 0:34.01 | +2                        |
|      |     | Ben Thompson        |         | 400m                | 400m               | (0:11.84)   |         |  |         |                           |
| 4    | 2   | MATOWATAKPE         | 6       | 68.3                | 0:10.69            | 0:11.59 [5] | 1L      |  | 0:33.48 | -2                        |
|      |     | Kyle Wilson-Taylor  |         | 400m                | 400m               | (0:11.59)   |         |  |         |                           |
| 5    | 6   | THE CULLINAN        | 2       | 67.7                | 0:10.84            | 0:11.74 [4] | 1.74L   |  | 0:33.84 | +2                        |
|      |     | Samantha Collett    |         | 400m                | 400m               | (0:11.74)   |         |  |         |                           |
| 6    | 4   | CAIRNDOW            | 1       | 65.4                | 0:11.13            | 0:11.87 [6] | 3.99L   |  | 0:34.23 | -2                        |
|      |     | Georgina Cartwright |         | 400m                | 400m               | (0:11.87)   |         |  |         |                           |
| 7    | 7   | PAINTED BLACK       | 3       | 63.6                | 0:11.52            | 0:12.78 [7] | 19.11L  |  | 0:36.26 | -3                        |
|      |     | Melea Castle        |         | 600m                | 600m               | (0:12.78)   |         |  |         |                           |