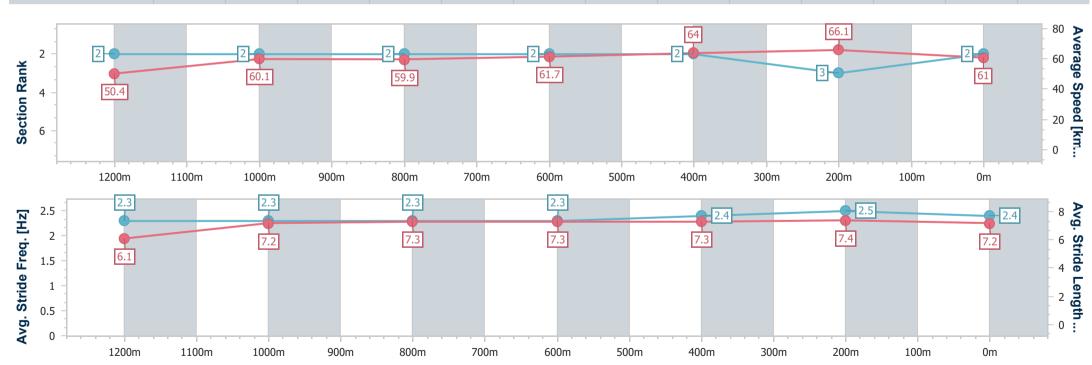

# Race 3: MOUNT FRANKLIN Class 6 Handicap - 1400m

18 February 2023 - 13:12

Track Rating: Good 4, Weather: Fine, Rail Position: +2m Entire Course

| n<br>Fimes | 5                   |                                                                                                                                                                                                                             |                                                                                                                                                                                                                                                   |                                                                                                                                                                                                                                                                                                                                                                                                                                                                                                                                                                                                                                     | Overall<br>1:24.11<br>(0:14.06)                                                                                                                                                                                                                                                                                                                                                                                                                                                                                                                                                                                                                                                                                                                                                        | 1200m<br>1:10.05<br>(0:11.94)                                                                                                                                                                                                                                                                                                                                                                                                                                                                                                                            | 1000m<br>0:58.11<br>(0:12.17)                                                                                                                                                                                                                                                                                                                                                                                                                                                                                                                                                                                                                                                                                                                                              | 800m<br>0:45.94<br>(0:11.72)                                                                                                                                                                                                                                                                                                                                                                                                                                                                                                                                                                                                                                                                                                                                                                                                                                                                                                 | 600m<br>0:34.22<br>(0:11.51) | 400m<br>0:22.71<br>(0:10.99) | Last 600m<br>0:34.22 |                           |
|------------|---------------------|-----------------------------------------------------------------------------------------------------------------------------------------------------------------------------------------------------------------------------|---------------------------------------------------------------------------------------------------------------------------------------------------------------------------------------------------------------------------------------------------|-------------------------------------------------------------------------------------------------------------------------------------------------------------------------------------------------------------------------------------------------------------------------------------------------------------------------------------------------------------------------------------------------------------------------------------------------------------------------------------------------------------------------------------------------------------------------------------------------------------------------------------|----------------------------------------------------------------------------------------------------------------------------------------------------------------------------------------------------------------------------------------------------------------------------------------------------------------------------------------------------------------------------------------------------------------------------------------------------------------------------------------------------------------------------------------------------------------------------------------------------------------------------------------------------------------------------------------------------------------------------------------------------------------------------------------|----------------------------------------------------------------------------------------------------------------------------------------------------------------------------------------------------------------------------------------------------------------------------------------------------------------------------------------------------------------------------------------------------------------------------------------------------------------------------------------------------------------------------------------------------------|----------------------------------------------------------------------------------------------------------------------------------------------------------------------------------------------------------------------------------------------------------------------------------------------------------------------------------------------------------------------------------------------------------------------------------------------------------------------------------------------------------------------------------------------------------------------------------------------------------------------------------------------------------------------------------------------------------------------------------------------------------------------------|------------------------------------------------------------------------------------------------------------------------------------------------------------------------------------------------------------------------------------------------------------------------------------------------------------------------------------------------------------------------------------------------------------------------------------------------------------------------------------------------------------------------------------------------------------------------------------------------------------------------------------------------------------------------------------------------------------------------------------------------------------------------------------------------------------------------------------------------------------------------------------------------------------------------------|------------------------------|------------------------------|----------------------|---------------------------|
| TAB        | B Horse/Jockey      | Barrier                                                                                                                                                                                                                     | Top Speed<br>[km/h]                                                                                                                                                                                                                               | Fastest<br>Section                                                                                                                                                                                                                                                                                                                                                                                                                                                                                                                                                                                                                  |                                                                                                                                                                                                                                                                                                                                                                                                                                                                                                                                                                                                                                                                                                                                                                                        |                                                                                                                                                                                                                                                                                                                                                                                                                                                                                                                                                          |                                                                                                                                                                                                                                                                                                                                                                                                                                                                                                                                                                                                                                                                                                                                                                            |                                                                                                                                                                                                                                                                                                                                                                                                                                                                                                                                                                                                                                                                                                                                                                                                                                                                                                                              |                              |                              |                      | Distance<br>Travelled [m] |
| 3          | STUTTERING          | 7                                                                                                                                                                                                                           | 66.4                                                                                                                                                                                                                                              | 0:10.99                                                                                                                                                                                                                                                                                                                                                                                                                                                                                                                                                                                                                             | 1:24.11 [1]                                                                                                                                                                                                                                                                                                                                                                                                                                                                                                                                                                                                                                                                                                                                                                            | 1:10.05 [1]                                                                                                                                                                                                                                                                                                                                                                                                                                                                                                                                              | 0:58.11 [1]                                                                                                                                                                                                                                                                                                                                                                                                                                                                                                                                                                                                                                                                                                                                                                | 0:45.94 [1]                                                                                                                                                                                                                                                                                                                                                                                                                                                                                                                                                                                                                                                                                                                                                                                                                                                                                                                  | 0:34.22 [1]                  | 0:22.71 [1]                  | 0:34.22              |                           |
|            | Mark Du Plessis     |                                                                                                                                                                                                                             | 400m                                                                                                                                                                                                                                              | 400m                                                                                                                                                                                                                                                                                                                                                                                                                                                                                                                                                                                                                                | (0:14.06)                                                                                                                                                                                                                                                                                                                                                                                                                                                                                                                                                                                                                                                                                                                                                                              | (0:11.94)                                                                                                                                                                                                                                                                                                                                                                                                                                                                                                                                                | (0:12.17)                                                                                                                                                                                                                                                                                                                                                                                                                                                                                                                                                                                                                                                                                                                                                                  | (0:11.72)                                                                                                                                                                                                                                                                                                                                                                                                                                                                                                                                                                                                                                                                                                                                                                                                                                                                                                                    | (0:11.51)                    | (0:10.99)                    |                      |                           |
| 1          | ROCK AMORE          | 5                                                                                                                                                                                                                           | 68.3                                                                                                                                                                                                                                              | 0:10.90                                                                                                                                                                                                                                                                                                                                                                                                                                                                                                                                                                                                                             | 1:24.26 [2]                                                                                                                                                                                                                                                                                                                                                                                                                                                                                                                                                                                                                                                                                                                                                                            | 1:09.93 [2]                                                                                                                                                                                                                                                                                                                                                                                                                                                                                                                                              | 0:57.96 [2]                                                                                                                                                                                                                                                                                                                                                                                                                                                                                                                                                                                                                                                                                                                                                                | 0:45.79 [2]                                                                                                                                                                                                                                                                                                                                                                                                                                                                                                                                                                                                                                                                                                                                                                                                                                                                                                                  | 0:34.01 [2]                  | 0:22.68 [2]                  | 0:34.01              | +1                        |
|            | James Orman         |                                                                                                                                                                                                                             | 400m                                                                                                                                                                                                                                              | 400m                                                                                                                                                                                                                                                                                                                                                                                                                                                                                                                                                                                                                                | (0:14.33)                                                                                                                                                                                                                                                                                                                                                                                                                                                                                                                                                                                                                                                                                                                                                                              | (0:11.97)                                                                                                                                                                                                                                                                                                                                                                                                                                                                                                                                                | (0:12.17)                                                                                                                                                                                                                                                                                                                                                                                                                                                                                                                                                                                                                                                                                                                                                                  | (0:11.78)                                                                                                                                                                                                                                                                                                                                                                                                                                                                                                                                                                                                                                                                                                                                                                                                                                                                                                                    | (0:11.33)                    | (0:10.90)                    |                      |                           |
| 5          | LOVE SENSATION      | 4                                                                                                                                                                                                                           | 68.5                                                                                                                                                                                                                                              | 0:10.79                                                                                                                                                                                                                                                                                                                                                                                                                                                                                                                                                                                                                             | 1:24.27 [3]                                                                                                                                                                                                                                                                                                                                                                                                                                                                                                                                                                                                                                                                                                                                                                            | 1:09.93 [3]                                                                                                                                                                                                                                                                                                                                                                                                                                                                                                                                              | 0:57.86 [3]                                                                                                                                                                                                                                                                                                                                                                                                                                                                                                                                                                                                                                                                                                                                                                | 0:45.62 [4]                                                                                                                                                                                                                                                                                                                                                                                                                                                                                                                                                                                                                                                                                                                                                                                                                                                                                                                  | 0:34.01 [3]                  | 0:22.63 [3]                  | 0:34.01              | +2                        |
|            | Ben Thompson        |                                                                                                                                                                                                                             | 400m                                                                                                                                                                                                                                              | 400m                                                                                                                                                                                                                                                                                                                                                                                                                                                                                                                                                                                                                                | (0:14.34)                                                                                                                                                                                                                                                                                                                                                                                                                                                                                                                                                                                                                                                                                                                                                                              | (0:12.07)                                                                                                                                                                                                                                                                                                                                                                                                                                                                                                                                                | (0:12.24)                                                                                                                                                                                                                                                                                                                                                                                                                                                                                                                                                                                                                                                                                                                                                                  | (0:11.61)                                                                                                                                                                                                                                                                                                                                                                                                                                                                                                                                                                                                                                                                                                                                                                                                                                                                                                                    | (0:11.38)                    | (0:10.79)                    |                      |                           |
| 2          | MATOWATAKPE         | 6                                                                                                                                                                                                                           | 68.3                                                                                                                                                                                                                                              | 0:10.69                                                                                                                                                                                                                                                                                                                                                                                                                                                                                                                                                                                                                             | 1:24.28 [4]                                                                                                                                                                                                                                                                                                                                                                                                                                                                                                                                                                                                                                                                                                                                                                            | 1:09.31 [6]                                                                                                                                                                                                                                                                                                                                                                                                                                                                                                                                              | 0:57.41 [6]                                                                                                                                                                                                                                                                                                                                                                                                                                                                                                                                                                                                                                                                                                                                                                | 0:45.20 [6]                                                                                                                                                                                                                                                                                                                                                                                                                                                                                                                                                                                                                                                                                                                                                                                                                                                                                                                  | 0:33.48 [6]                  | 0:22.28 [6]                  | 0:33.48              | -2                        |
|            | Kyle Wilson-Taylor  |                                                                                                                                                                                                                             | 400m                                                                                                                                                                                                                                              | 400m                                                                                                                                                                                                                                                                                                                                                                                                                                                                                                                                                                                                                                | (0:14.97)                                                                                                                                                                                                                                                                                                                                                                                                                                                                                                                                                                                                                                                                                                                                                                              | (0:11.90)                                                                                                                                                                                                                                                                                                                                                                                                                                                                                                                                                | (0:12.21)                                                                                                                                                                                                                                                                                                                                                                                                                                                                                                                                                                                                                                                                                                                                                                  | (0:11.72)                                                                                                                                                                                                                                                                                                                                                                                                                                                                                                                                                                                                                                                                                                                                                                                                                                                                                                                    | (0:11.20)                    | (0:10.69)                    |                      |                           |
| 6          | THE CULLINAN        | 2                                                                                                                                                                                                                           | 67.7                                                                                                                                                                                                                                              | 0:10.84                                                                                                                                                                                                                                                                                                                                                                                                                                                                                                                                                                                                                             | 1:24.40 [5]                                                                                                                                                                                                                                                                                                                                                                                                                                                                                                                                                                                                                                                                                                                                                                            | 1:09.83 [4]                                                                                                                                                                                                                                                                                                                                                                                                                                                                                                                                              | 0:57.72 [5]                                                                                                                                                                                                                                                                                                                                                                                                                                                                                                                                                                                                                                                                                                                                                                | 0:45.51 [5]                                                                                                                                                                                                                                                                                                                                                                                                                                                                                                                                                                                                                                                                                                                                                                                                                                                                                                                  | 0:33.84 [5]                  | 0:22.58 [5]                  | 0:33.84              | +2                        |
|            | Samantha Collett    |                                                                                                                                                                                                                             | 400m                                                                                                                                                                                                                                              | 400m                                                                                                                                                                                                                                                                                                                                                                                                                                                                                                                                                                                                                                | (0:14.57)                                                                                                                                                                                                                                                                                                                                                                                                                                                                                                                                                                                                                                                                                                                                                                              | (0:12.11)                                                                                                                                                                                                                                                                                                                                                                                                                                                                                                                                                | (0:12.21)                                                                                                                                                                                                                                                                                                                                                                                                                                                                                                                                                                                                                                                                                                                                                                  | (0:11.67)                                                                                                                                                                                                                                                                                                                                                                                                                                                                                                                                                                                                                                                                                                                                                                                                                                                                                                                    | (0:11.26)                    | (0:10.84)                    |                      |                           |
| 4          | CAIRNDOW            | 1                                                                                                                                                                                                                           | 65.4                                                                                                                                                                                                                                              | 0:11.13                                                                                                                                                                                                                                                                                                                                                                                                                                                                                                                                                                                                                             | 1:24.79 [6]                                                                                                                                                                                                                                                                                                                                                                                                                                                                                                                                                                                                                                                                                                                                                                            | 1:10.18 [5]                                                                                                                                                                                                                                                                                                                                                                                                                                                                                                                                              | 0:58.23 [4]                                                                                                                                                                                                                                                                                                                                                                                                                                                                                                                                                                                                                                                                                                                                                                | 0:46.08 [3]                                                                                                                                                                                                                                                                                                                                                                                                                                                                                                                                                                                                                                                                                                                                                                                                                                                                                                                  | 0:34.23 [4]                  | 0:23.00 [4]                  | 0:34.23              | -2                        |
|            | Georgina Cartwright |                                                                                                                                                                                                                             | 400m                                                                                                                                                                                                                                              | 400m                                                                                                                                                                                                                                                                                                                                                                                                                                                                                                                                                                                                                                | (0:14.61)                                                                                                                                                                                                                                                                                                                                                                                                                                                                                                                                                                                                                                                                                                                                                                              | (0:11.95)                                                                                                                                                                                                                                                                                                                                                                                                                                                                                                                                                | (0:12.15)                                                                                                                                                                                                                                                                                                                                                                                                                                                                                                                                                                                                                                                                                                                                                                  | (0:11.85)                                                                                                                                                                                                                                                                                                                                                                                                                                                                                                                                                                                                                                                                                                                                                                                                                                                                                                                    | (0:11.23)                    | (0:11.13)                    |                      |                           |
| 7          | PAINTED BLACK       | 3                                                                                                                                                                                                                           | 63.6                                                                                                                                                                                                                                              | 0:11.52                                                                                                                                                                                                                                                                                                                                                                                                                                                                                                                                                                                                                             | 1:27.36 [7]                                                                                                                                                                                                                                                                                                                                                                                                                                                                                                                                                                                                                                                                                                                                                                            | 1:12.20 [7]                                                                                                                                                                                                                                                                                                                                                                                                                                                                                                                                              | 1:00.33 [7]                                                                                                                                                                                                                                                                                                                                                                                                                                                                                                                                                                                                                                                                                                                                                                | 0:48.10 [7]                                                                                                                                                                                                                                                                                                                                                                                                                                                                                                                                                                                                                                                                                                                                                                                                                                                                                                                  | 0:36.26 [7]                  | 0:24.74 [7]                  | 0:36.26              | -3                        |
|            | Melea Castle        |                                                                                                                                                                                                                             | 600m                                                                                                                                                                                                                                              | 600m                                                                                                                                                                                                                                                                                                                                                                                                                                                                                                                                                                                                                                | (0:15.16)                                                                                                                                                                                                                                                                                                                                                                                                                                                                                                                                                                                                                                                                                                                                                                              | (0:11.87)                                                                                                                                                                                                                                                                                                                                                                                                                                                                                                                                                | (0:12.23)                                                                                                                                                                                                                                                                                                                                                                                                                                                                                                                                                                                                                                                                                                                                                                  | (0:11.84)                                                                                                                                                                                                                                                                                                                                                                                                                                                                                                                                                                                                                                                                                                                                                                                                                                                                                                                    | (0:11.52)                    | (0:11.96)                    |                      |                           |
|            | TAE 3 1 5           | TAB Horse/Jockey  3 STUTTERING Mark Du Plessis  1 ROCK AMORE James Orman  5 LOVE SENSATION Ben Thompson  2 MATOWATAKPE Kyle Wilson-Taylor  6 THE CULLINAN Samantha Collett  4 CAIRNDOW Georgina Cartwright  7 PAINTED BLACK | TAB Horse/Jockey Barrier  3 STUTTERING 7 Mark Du Plessis  1 ROCK AMORE 5 James Orman  5 LOVE SENSATION 4 Ben Thompson  2 MATOWATAKPE 6 Kyle Wilson-Taylor  6 THE CULLINAN 2 Samantha Collett  4 CAIRNDOW 1 Georgina Cartwright  7 PAINTED BLACK 3 | TAB Horse/Jockey         Barrier [km/h]         Top Speed [km/h]           3 STUTTERING         7         66.4           Mark Du Plessis         400m           1 ROCK AMORE James Orman         5         68.3           James Orman         400m           5 LOVE SENSATION Ben Thompson         400m           2 MATOWATAKPE Kyle Wilson-Taylor         6         68.3           Kyle Wilson-Taylor         400m           6 THE CULLINAN 2         67.7           Samantha Collett         400m           4 CAIRNDOW 1         65.4           Georgina Cartwright         400m           7 PAINTED BLACK         3         63.6 | TAB Horse/Jockey         Barrier [km/h]         Top Speed [km/h]         Fastest Section           3 STUTTERING         7         66.4         0:10.99           Mark Du Plessis         400m         400m           1 ROCK AMORE James Orman         5         68.3         0:10.90           James Orman         400m         400m           5 LOVE SENSATION Ben Thompson         4         68.5         0:10.79           6 Kyle Wilson-Taylor         400m         400m           6 THE CULLINAN         2         67.7         0:10.84           Samantha Collett         400m         400m           4 CAIRNDOW         1         65.4         0:11.13           Georgina Cartwright         400m         400m           7 PAINTED BLACK         3         63.6         0:11.52 | TAB Horse/Jockey  Barrier Top Speed [km/h]  3 STUTTERING  7 66.4 0:10.99 1:24.11 [1]  Mark Du Plessis 400m 400m (0:14.06)  1 ROCK AMORE  5 68.3 0:10.90 1:24.26 [2]  James Orman 400m 400m (0:14.33)  5 LOVE SENSATION  Ben Thompson 400m 400m (0:14.34)  2 MATOWATAKPE  6 68.3 0:10.69 1:24.28 [4]  Kyle Wilson-Taylor 400m 400m (0:14.97)  6 THE CULLINAN 2 67.7 0:10.84 1:24.40 [5]  Samantha Collett 400m 400m (0:14.57)  4 CAIRNDOW 1 65.4 0:11.13 1:24.79 [6]  Georgina Cartwright 400m 400m (0:14.61)  7 PAINTED BLACK 3 63.6 0:11.52 1:27.36 [7] | Times 1:24.11 (0:14.06) (0:11.94)  TAB Horse/Jockey Barrier Top Speed [km/h] Section  3 STUTTERING 7 66.4 0:10.99 1:24.11 [1] 1:10.05 [1]  Mark Du Plessis 400m 400m (0:14.06) (0:11.94)  1 ROCK AMORE 5 68.3 0:10.90 1:24.26 [2] 1:09.93 [2]  James Orman 400m 400m (0:14.33) (0:11.97)  5 LOVE SENSATION 4 68.5 0:10.79 1:24.27 [3] 1:09.93 [3]  Ben Thompson 400m 400m (0:14.34) (0:12.07)  2 MATOWATAKPE 6 68.3 0:10.69 1:24.28 [4] 1:09.31 [6]  Kyle Wilson-Taylor 400m 400m (0:14.97) (0:11.90)  6 THE CULLINAN 2 67.7 0:10.84 1:24.40 [5] 1:09.83 [4]  Samantha Collett 400m 400m (0:14.57) (0:12.11)  4 CAIRNDOW 1 65.4 0:11.13 1:24.79 [6] 1:10.18 [5]  Georgina Cartwright 400m 400m (0:14.61) (0:11.95)  7 PAINTED BLACK 3 63.6 0:11.52 1:27.36 [7] 1:12.20 [7] | Times 1:24.11 (0:14.06) 0:58.11 (0:12.17)  TAB Horse/Jockey Barrier Top Speed [km/h] Section  3 STUTTERING 7 66.4 0:10.99 1:24.11 [1] 1:10.05 [1] 0:58.11 [1] Mark Du Plessis 400m 400m (0:14.06) (0:11.94) (0:12.17)  1 ROCK AMORE 5 68.3 0:10.90 1:24.26 [2] 1:09.93 [2] 0:57.96 [2] James Orman 400m 400m (0:14.33) (0:11.97) (0:12.17)  5 LOVE SENSATION 4 68.5 0:10.79 1:24.27 [3] 1:09.93 [3] 0:57.86 [3] Ben Thompson 400m 400m (0:14.34) (0:12.07) (0:12.24)  2 MATOWATAKPE 6 68.3 0:10.69 1:24.28 [4] 1:09.31 [6] 0:57.41 [6] Kyle Wilson-Taylor 400m 400m (0:14.97) (0:11.90) (0:12.21)  6 THE CULLINAN 2 67.7 0:10.84 1:24.40 [5] 1:09.83 [4] 0:57.72 [5] Samantha Collett 400m 400m (0:14.57) (0:12.11) (0:12.21)  4 CAIRNDOW 1 65.4 0:11.13 1:24.79 [6] 1:10.18 [5] 0:58.23 [4] Georgina Cartwright 400m 400m (0:14.61) (0:11.95) (0:12.15)  7 PAINTED BLACK 3 63.6 0:11.52 1:27.36 [7] 1:12.20 [7] 1:00.33 [7] | Times                        | Times   1:24.11              | Times   1:24.11      | Times   1:24.11           |

|      |     |                     |         |                     |                    | (0.11.72)   |         |  |         |                           |
|------|-----|---------------------|---------|---------------------|--------------------|-------------|---------|--|---------|---------------------------|
| Rank | TAB | Horse/Jockey        | Barrier | Top Speed<br>[km/h] | Fastest<br>Section |             | Margin  |  |         | Distance<br>Travelled [m] |
| 1    | 3   | STUTTERING          | 7       | 66.4                | 0:10.99            | 0:11.72 [1] | 1:24.11 |  | 0:34.22 |                           |
|      |     | Mark Du Plessis     |         | 400m                | 400m               | (0:11.72)   |         |  |         |                           |
| 2    | 1   | ROCK AMORE          | 5       | 68.3                | 0:10.90            | 0:11.78 [3] | 0.87L   |  | 0:34.01 | +1                        |
|      |     | James Orman         |         | 400m                | 400m               | (0:11.78)   |         |  |         |                           |
| 3    | 5   | LOVE SENSATION      | 4       | 68.5                | 0:10.79            | 0:11.84 [2] | 0.96L   |  | 0:34.01 | +2                        |
|      |     | Ben Thompson        |         | 400m                | 400m               | (0:11.84)   |         |  |         |                           |
| 4    | 2   | MATOWATAKPE         | 6       | 68.3                | 0:10.69            | 0:11.59 [5] | 1L      |  | 0:33.48 | -2                        |
|      |     | Kyle Wilson-Taylor  |         | 400m                | 400m               | (0:11.59)   |         |  |         |                           |
| 5    | 6   | THE CULLINAN        | 2       | 67.7                | 0:10.84            | 0:11.74 [4] | 1.74L   |  | 0:33.84 | +2                        |
|      |     | Samantha Collett    |         | 400m                | 400m               | (0:11.74)   |         |  |         |                           |
| 6    | 4   | CAIRNDOW            | 1       | 65.4                | 0:11.13            | 0:11.87 [6] | 3.99L   |  | 0:34.23 | -2                        |
|      |     | Georgina Cartwright |         | 400m                | 400m               | (0:11.87)   |         |  |         |                           |
| 7    | 7   | PAINTED BLACK       | 3       | 63.6                | 0:11.52            | 0:12.78 [7] | 19.11L  |  | 0:36.26 | -3                        |
|      |     | Melea Castle        |         | 600m                | 600m               | (0:12.78)   |         |  |         |                           |