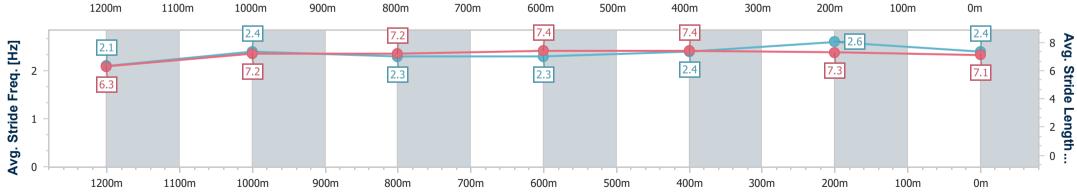

|      |     |                     |         |                     |                    | (0.11.72)   |         |  |         |                           |
|------|-----|---------------------|---------|---------------------|--------------------|-------------|---------|--|---------|---------------------------|
| Rank | TAB | Horse/Jockey        | Barrier | Top Speed<br>[km/h] | Fastest<br>Section |             | Margin  |  |         | Distance<br>Travelled [m] |
| 1    | 3   | STUTTERING          | 7       | 66.4                | 0:10.99            | 0:11.72 [1] | 1:24.11 |  | 0:34.22 |                           |
|      |     | Mark Du Plessis     |         | 400m                | 400m               | (0:11.72)   |         |  |         |                           |
| 2    | 1   | ROCK AMORE          | 5       | 68.3                | 0:10.90            | 0:11.78 [3] | 0.87L   |  | 0:34.01 | +1                        |
|      |     | James Orman         |         | 400m                | 400m               | (0:11.78)   |         |  |         |                           |
| 3    | 5   | LOVE SENSATION      | 4       | 68.5                | 0:10.79            | 0:11.84 [2] | 0.96L   |  | 0:34.01 | +2                        |
|      |     | Ben Thompson        |         | 400m                | 400m               | (0:11.84)   |         |  |         |                           |
| 4    | 2   | MATOWATAKPE         | 6       | 68.3                | 0:10.69            | 0:11.59 [5] | 1L      |  | 0:33.48 | -2                        |
|      |     | Kyle Wilson-Taylor  |         | 400m                | 400m               | (0:11.59)   |         |  |         |                           |
| 5    | 6   | THE CULLINAN        | 2       | 67.7                | 0:10.84            | 0:11.74 [4] | 1.74L   |  | 0:33.84 | +2                        |
|      |     | Samantha Collett    |         | 400m                | 400m               | (0:11.74)   |         |  |         |                           |
| 6    | 4   | CAIRNDOW            | 1       | 65.4                | 0:11.13            | 0:11.87 [6] | 3.99L   |  | 0:34.23 | -2                        |
|      |     | Georgina Cartwright |         | 400m                | 400m               | (0:11.87)   |         |  |         |                           |
| 7    | 7   | PAINTED BLACK       | 3       | 63.6                | 0:11.52            | 0:12.78 [7] | 19.11L  |  | 0:36.26 | -3                        |
|      |     | Melea Castle        |         | 600m                | 600m               | (0:12.78)   |         |  |         |                           |