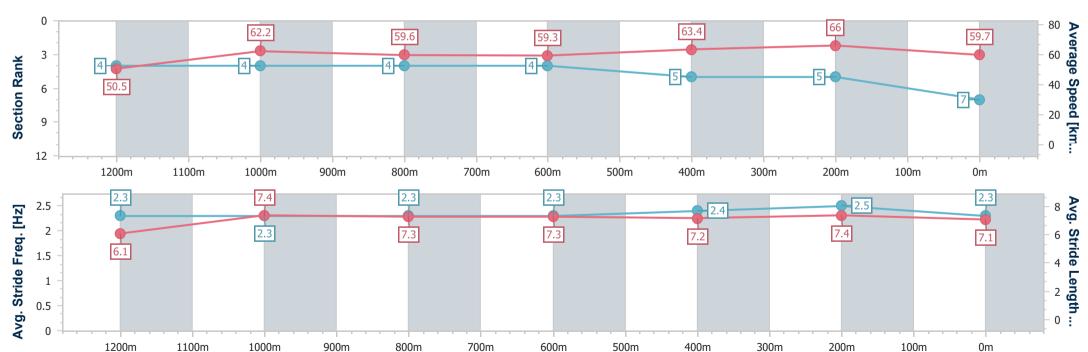

Race 6: XXXX DRY BENCHMARK 72 Handicap - 1400m

18 February 2023 - 15:08

Track Rating: Good 4, Weather: Fine, Rail Position: +2m Entire Course

BRISBANE RACING CLUB

| Section                | Overall                  | 1200m                    | 1000m                    | 800m                     | 600m                     | 400m                     | 200m                     |  |  |  |
|------------------------|--------------------------|--------------------------|--------------------------|--------------------------|--------------------------|--------------------------|--------------------------|--|--|--|
| Section Times          | 1:24.86 [7]<br>(0:14.27) | 1:10.59 [4]<br>(0:11.59) | 0:59.00 [4]<br>(0:12.19) | 0:46.81 [4]<br>(0:12.31) | 0:34.50 [4]<br>(0:11.51) | 0:22.99 [5]<br>(0:10.91) | 0:12.08 [5]<br>(0:12.08) |  |  |  |
| Average Speed [km/h]   | 50.5                     | 62.2                     | 59.6                     | 59.3                     | 63.4                     | 66.0                     | 59.7                     |  |  |  |
| Top Speed [km/h]       | 62.8                     | 63.2                     | 61.5                     | 60.3                     | 65.9                     | 68.2                     | 63.6                     |  |  |  |
| Avg. Dist. to Rail [m] | 5.7                      | 2.1                      | 2.1                      | 2.9                      | 2.9                      | 7.7                      | 8.0                      |  |  |  |
| Avg. Stride Freq. [Hz] | 2.3                      | 2.3                      | 2.3                      | 2.3                      | 2.4                      | 2.5                      | 2.3                      |  |  |  |
| Avg. Stride Length [m] | 6.1                      | 7.4                      | 7.3                      | 7.3                      | 7.2                      | 7.4                      | 7.1                      |  |  |  |