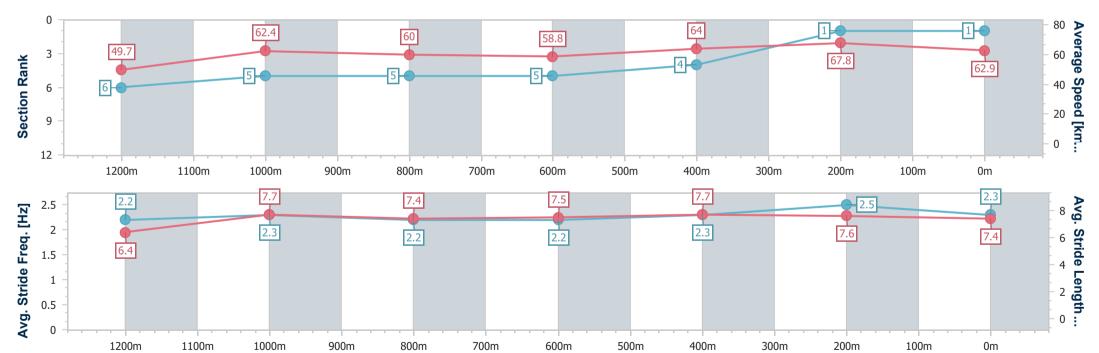

Race 6: XXXX DRY BENCHMARK 72 Handicap - 1400m

18 February 2023 - 15:08

Track Rating: Good 4, Weather: Fine, Rail Position: +2m Entire Course

BRISBANE RACING CLUB

| Section                | Overall                  | 1200m                    | 1000m                    | 800m                     | 600m                     | 400m                     | 200m                     |
|------------------------|--------------------------|--------------------------|--------------------------|--------------------------|--------------------------|--------------------------|--------------------------|
| Section Times          | 1:24.22 [2]<br>(0:14.17) | 1:10.05 [2]<br>(0:11.66) | 0:58.39 [3]<br>(0:12.13) | 0:46.26 [2]<br>(0:12.41) | 0:33.85 [3]<br>(0:11.50) | 0:22.35 [3]<br>(0:10.84) | 0:11.51 [2]<br>(0:11.51) |
| Average Speed [km/h]   | 50.9                     | 61.8                     | 59.6                     | 58.4                     | 63.1                     | 66.3                     | 62.7                     |
| Top Speed [km/h]       | 63.4                     | 63.5                     | 61.5                     | 59.1                     | 67.2                     | 67.4                     | 65.6                     |
| Avg. Dist. to Rail [m] | 1.3                      | 0.8                      | 1.2                      | 1.4                      | 1.6                      | 1.6                      | 2.0                      |
| Avg. Stride Freq. [Hz] | 2.3                      | 2.2                      | 2.2                      | 2.2                      | 2.3                      | 2.4                      | 2.3                      |
| Avg. Stride Length [m] | 6.2                      | 7.6                      | 7.5                      | 7.4                      | 7.5                      | 7.7                      | 7.6                      |