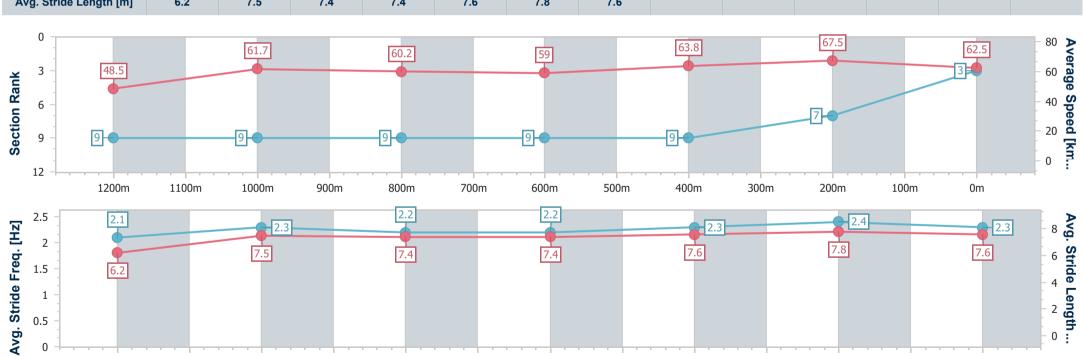

Race 6: XXXX DRY BENCHMARK 72 Handicap - 1400m

18 February 2023 - 15:08

Track Rating: Good 4, Weather: Fine, Rail Position: +2m Entire
Course

BRISBANE RACING CLUB

| Section                | Overall                  | 1200m                    | 1000m                    | 800m                     | 600m                     | 400m                     | 200m                     |      |      |      |           |
|------------------------|--------------------------|--------------------------|--------------------------|--------------------------|--------------------------|--------------------------|--------------------------|------|------|------|-----------|
| Section Times          | 1:24.83 [6]<br>(0:14.81) | 1:10.02 [8]<br>(0:11.57) | 0:58.45 [7]<br>(0:12.11) | 0:46.34 [8]<br>(0:12.28) | 0:34.06 [8]<br>(0:11.34) | 0:22.72 [8]<br>(0:11.02) | 0:11.70 [9]<br>(0:11.70) |      |      |      |           |
| Average Speed [km/h]   | 48.8                     | 62.2                     | 60.0                     | 58.5                     | 63.1                     | 65.4                     | 61.5                     |      |      |      |           |
| Top Speed [km/h]       | 63.6                     | 64.2                     | 61.6                     | 59.8                     | 65.4                     | 66.3                     | 64.3                     |      |      |      |           |
| Avg. Dist. to Rail [m] | 5.0                      | 3.0                      | 1.5                      | 0.5                      | 1.2                      | 2.3                      | 4.5                      |      |      |      |           |
| Avg. Stride Freq. [Hz] | 2.2                      | 2.2                      | 2.1                      | 2.1                      | 2.3                      | 2.3                      | 2.2                      |      |      |      |           |
| Avg. Stride Length [m] | 6.2                      | 7.9                      | 7.7                      | 7.7                      | 7.7                      | 7.8                      | 7.6                      |      |      |      |           |
| 0<br>48.8              |                          | 62.2                     |                          | 60                       |                          | 58.5                     |                          | 63.1 | 65.4 | 61.5 | 80 Averag |