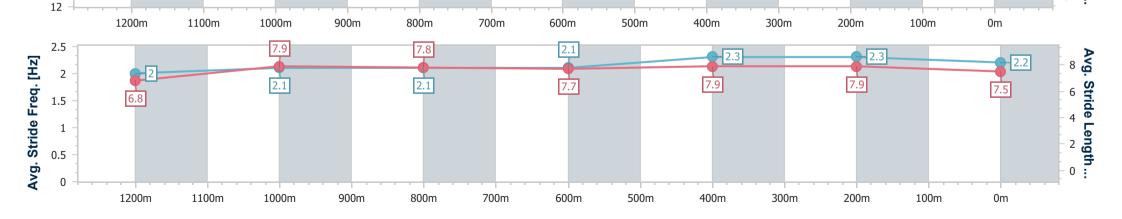

Race 6: XXXX DRY BENCHMARK 72 Handicap - 1400m

18 February 2023 - 15:08

Track Rating: Good 4, Weather: Fine, Rail Position: +2m Entire Course

BRISBANE RACING CLUB

|                        |                          |                          |                          |                          |                          |                          |                          |      | 000.00 |      |                      |
|------------------------|--------------------------|--------------------------|--------------------------|--------------------------|--------------------------|--------------------------|--------------------------|------|--------|------|----------------------|
| Section                | Overall                  | 1200m                    | 1000m                    | 800m                     | 600m                     | 400m                     | 200m                     |      |        |      |                      |
| Section Times          | 1:24.99 [9]<br>(0:14.43) | 1:10.56 [5]<br>(0:11.72) | 0:58.84 [6]<br>(0:12.12) | 0:46.72 [6]<br>(0:12.25) | 0:34.47 [6]<br>(0:11.42) | 0:23.05 [6]<br>(0:10.94) | 0:12.11 [6]<br>(0:12.11) |      |        |      |                      |
| Average Speed [km/h]   | 50.1                     | 61.6                     | 60.2                     | 59.4                     | 64.3                     | 65.7                     | 59.5                     |      |        |      |                      |
| Top Speed [km/h]       | 62.1                     | 62.9                     | 61.8                     | 60.3                     | 66.6                     | 67.6                     | 63.2                     |      |        |      |                      |
| Avg. Dist. to Rail [m] | 3.2                      | 2.8                      | 2.9                      | 2.5                      | 3.9                      | 7.9                      | 9.6                      |      |        |      |                      |
| Avg. Stride Freq. [Hz] | 2.0                      | 2.1                      | 2.1                      | 2.1                      | 2.3                      | 2.3                      | 2.2                      |      |        |      |                      |
| Avg. Stride Length [m] | 6.8                      | 7.9                      | 7.8                      | 7.7                      | 7.9                      | 7.9                      | 7.5                      |      |        |      |                      |
| 0                      |                          | 61.6                     |                          | 60.2                     |                          | 59.4                     |                          | 64.3 | 65.7   | 59.5 | 80 Average Speed [km |