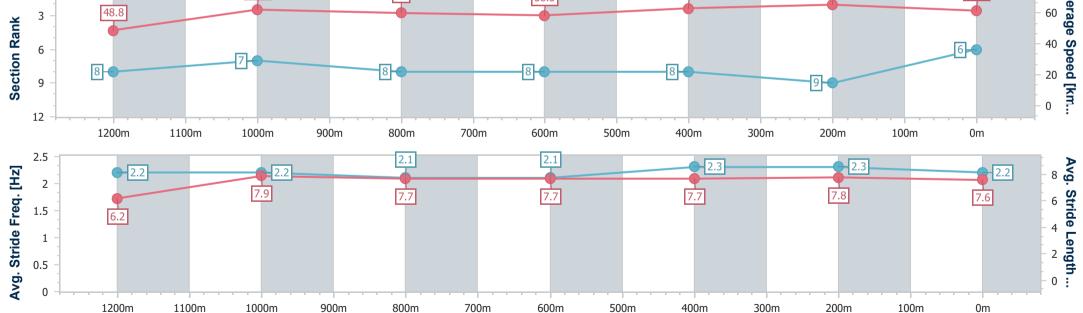

Race 6: XXXX DRY BENCHMARK 72 Handicap - 1400m

18 February 2023 - 15:08

Track Rating: Good 4, Weather: Fine, Rail Position: +2m Entire
Course

BRISBANE RACING CLUB

| Section                | Overall                  | 1200m                    | 1000m                    | 800m                     | 600m                     | 400m                     | 200m                     |      |      |      |           |
|------------------------|--------------------------|--------------------------|--------------------------|--------------------------|--------------------------|--------------------------|--------------------------|------|------|------|-----------|
| Section Times          | 1:24.83 [6]<br>(0:14.81) | 1:10.02 [8]<br>(0:11.57) | 0:58.45 [7]<br>(0:12.11) | 0:46.34 [8]<br>(0:12.28) | 0:34.06 [8]<br>(0:11.34) | 0:22.72 [8]<br>(0:11.02) | 0:11.70 [9]<br>(0:11.70) |      |      |      |           |
| Average Speed [km/h]   | 48.8                     | 62.2                     | 60.0                     | 58.5                     | 63.1                     | 65.4                     | 61.5                     |      |      |      |           |
| Top Speed [km/h]       | 63.6                     | 64.2                     | 61.6                     | 59.8                     | 65.4                     | 66.3                     | 64.3                     |      |      |      |           |
| Avg. Dist. to Rail [m] | 5.0                      | 3.0                      | 1.5                      | 0.5                      | 1.2                      | 2.3                      | 4.5                      |      |      |      |           |
| Avg. Stride Freq. [Hz] | 2.2                      | 2.2                      | 2.1                      | 2.1                      | 2.3                      | 2.3                      | 2.2                      |      |      |      |           |
| Avg. Stride Length [m] | 6.2                      | 7.9                      | 7.7                      | 7.7                      | 7.7                      | 7.8                      | 7.6                      |      |      |      |           |
| 0<br>48.8              |                          | 62.2                     |                          | 60                       |                          | 58.5                     |                          | 63.1 | 65.4 | 61.5 | 80 Averag |