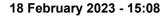

Race 6: XXXX DRY BENCHMARK 72 Handicap - 1400m

18 February 2023 - 15:08

Track Rating: Good 4, Weather: Fine, Rail Position: +2m Entire Course

BRISBANE RACING CLUB

| Section                | Overall                  | 1200m                    | 1000m                    | 800m                     | 600m                     | 400m                     | 200m                     |
|------------------------|--------------------------|--------------------------|--------------------------|--------------------------|--------------------------|--------------------------|--------------------------|
| Section Times          | 1:23.97 [1]<br>(0:14.48) | 1:09.49 [6]<br>(0:11.56) | 0:57.93 [5]<br>(0:12.12) | 0:45.81 [5]<br>(0:12.35) | 0:33.46 [5]<br>(0:11.39) | 0:22.07 [4]<br>(0:10.63) | 0:11.44 [1]<br>(0:11.44) |
| Average Speed [km/h]   | 49.7                     | 62.4                     | 60.0                     | 58.8                     | 64.0                     | 67.8                     | 62.9                     |
| Top Speed [km/h]       | 63.4                     | 64.1                     | 61.2                     | 59.8                     | 67.2                     | 68.4                     | 66.5                     |
| Avg. Dist. to Rail [m] | 2.9                      | 2.1                      | 2.0                      | 1.6                      | 2.7                      | 3.5                      | 5.0                      |
| Avg. Stride Freq. [Hz] | 2.2                      | 2.3                      | 2.2                      | 2.2                      | 2.3                      | 2.5                      | 2.3                      |
| Avg. Stride Length [m] | 6.4                      | 7.7                      | 7.4                      | 7.5                      | 7.7                      | 7.6                      | 7.4                      |