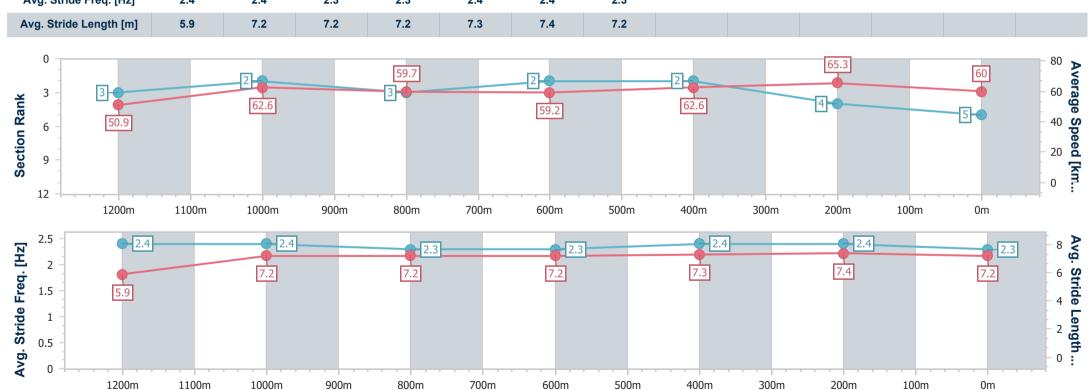

Race 6: XXXX DRY BENCHMARK 72 Handicap - 1400m

18 February 2023 - 15:08

Track Rating: Good 4, Weather: Fine, Rail Position: +2m Entire Course

BRISBANE RACING CLUB

| Section                | Overall                  | 1200m                    | 1000m                    | 800m                     | 600m                     | 400m                     | 200m                     |
|------------------------|--------------------------|--------------------------|--------------------------|--------------------------|--------------------------|--------------------------|--------------------------|
| Section Times          | 1:24.78 [5]<br>(0:14.19) | 1:10.59 [3]<br>(0:11.52) | 0:59.07 [2]<br>(0:12.26) | 0:46.81 [3]<br>(0:12.20) | 0:34.61 [2]<br>(0:11.57) | 0:23.04 [2]<br>(0:11.04) | 0:12.00 [4]<br>(0:12.00) |
| Average Speed [km/h]   | 50.9                     | 62.6                     | 59.7                     | 59.2                     | 62.6                     | 65.3                     | 60.0                     |
| Top Speed [km/h]       | 64.8                     | 65.2                     | 60.8                     | 60.1                     | 66.3                     | 66.6                     | 63.4                     |
| Avg. Dist. to Rail [m] | 6.5                      | 3.7                      | 3.0                      | 0.8                      | 1.4                      | 5.7                      | 6.9                      |
| Avg. Stride Freq. [Hz] | 2.4                      | 2.4                      | 2.3                      | 2.3                      | 2.4                      | 2.4                      | 2.3                      |
| Avg. Stride Length [m] | 5.9                      | 7.2                      | 7.2                      | 7.2                      | 7.3                      | 7.4                      | 7.2                      |