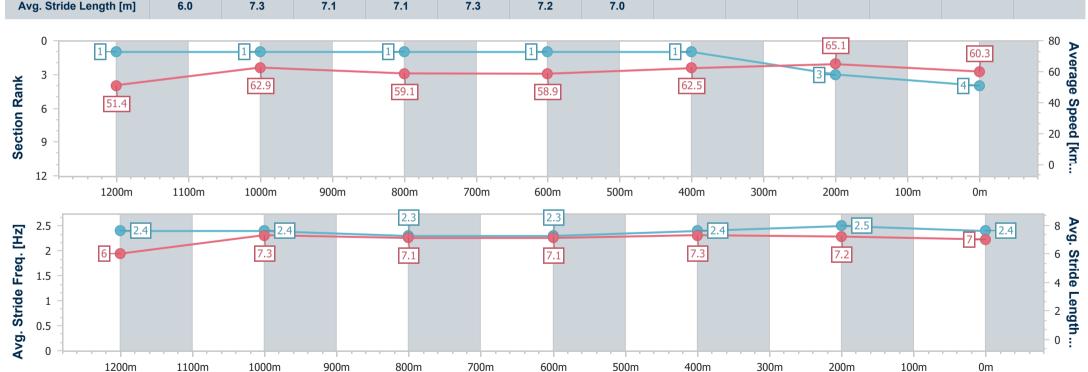

Race 6: XXXX DRY BENCHMARK 72 Handicap - 1400m

18 February 2023 - 15:08

Track Rating: Good 4, Weather: Fine, Rail Position: +2m Entire Course

BRISBANE RACING CLUB

| Section                | Overall                  | 1200m                    | 1000m                    | 800m                     | 600m                     | 400m                     | 200m                     |  |  |
|------------------------|--------------------------|--------------------------|--------------------------|--------------------------|--------------------------|--------------------------|--------------------------|--|--|
| Section Times          | 1:24.73 [4]<br>(0:14.05) | 1:10.68 [1]<br>(0:11.47) | 0:59.21 [1]<br>(0:12.28) | 0:46.93 [1]<br>(0:12.32) | 0:34.61 [1]<br>(0:11.62) | 0:22.99 [1]<br>(0:11.06) | 0:11.93 [3]<br>(0:11.93) |  |  |
| Average Speed [km/h]   | 51.4                     | 62.9                     | 59.1                     | 58.9                     | 62.5                     | 65.1                     | 60.3                     |  |  |
| Top Speed [km/h]       | 64.4                     | 64.2                     | 60.7                     | 60.1                     | 65.6                     | 66.1                     | 64.0                     |  |  |
| Avg. Dist. to Rail [m] | 3.2                      | 2.2                      | 1.8                      | 2.0                      | 2.1                      | 6.3                      | 6.3                      |  |  |
| Avg. Stride Freq. [Hz] | 2.4                      | 2.4                      | 2.3                      | 2.3                      | 2.4                      | 2.5                      | 2.4                      |  |  |
| Avg. Stride Length [m] | 6.0                      | 7.3                      | 7.1                      | 7.1                      | 7.3                      | 7.2                      | 7.0                      |  |  |