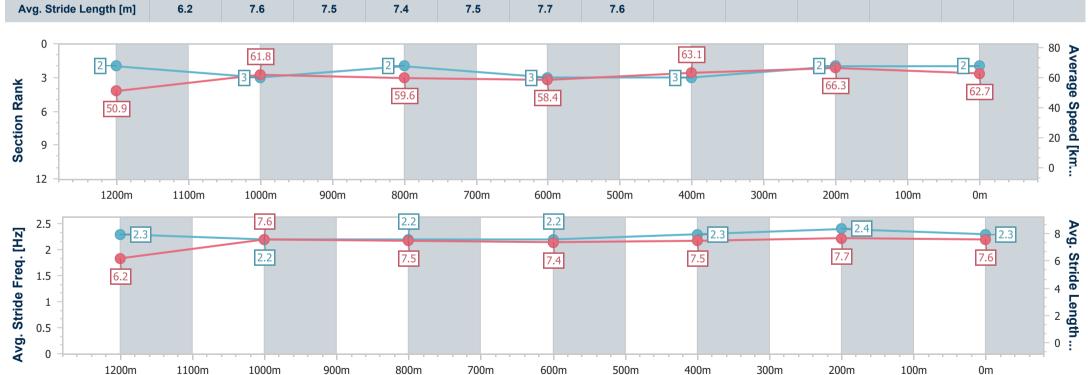

Race 6: XXXX DRY BENCHMARK 72 Handicap - 1400m

18 February 2023 - 15:08

Track Rating: Good 4, Weather: Fine, Rail Position: +2m Entire Course

BRISBANE RACING CLUB

| Section                | Overall                  | 1200m                    | 1000m                    | 800m                     | 600m                     | 400m                     | 200m                     |
|------------------------|--------------------------|--------------------------|--------------------------|--------------------------|--------------------------|--------------------------|--------------------------|
| Section Times          | 1:24.47 [3]<br>(0:14.90) | 1:09.57 [9]<br>(0:11.68) | 0:57.89 [9]<br>(0:12.13) | 0:45.76 [9]<br>(0:12.33) | 0:33.43 [9]<br>(0:11.26) | 0:22.17 [9]<br>(0:10.68) | 0:11.49 [7]<br>(0:11.49) |
| Average Speed [km/h]   | 48.5                     | 61.7                     | 60.2                     | 59.0                     | 63.8                     | 67.5                     | 62.5                     |
| Top Speed [km/h]       | 62.5                     | 63.6                     | 62.4                     | 59.6                     | 67.6                     | 68.8                     | 65.9                     |
| Avg. Dist. to Rail [m] | 5.6                      | 3.0                      | 3.0                      | 1.7                      | 0.3                      | 1.8                      | 2.8                      |
| Avg. Stride Freq. [Hz] | 2.1                      | 2.3                      | 2.2                      | 2.2                      | 2.3                      | 2.4                      | 2.3                      |
| Avg. Stride Length [m] | 6.2                      | 7.5                      | 7.4                      | 7.4                      | 7.6                      | 7.8                      | 7.6                      |