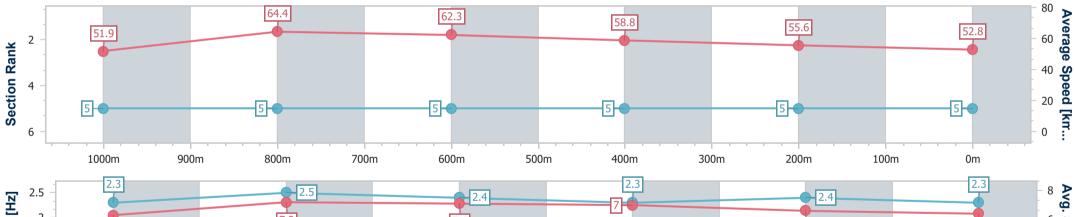

Toowoomba QLD Professional Race 6: EUREKA STUD QTIS Three-Year-Old BENCHMARK 60 Handicap - 1210m

18 February 2023 - 20:28 Track Rating: Good 3, Weather: Fine, Rail Position: +5m Entire

| Section                | Overall                  | 1000m                    | 800m                     | 600m                     | 400m                     | 200m                     |  |  |  |  |
|------------------------|--------------------------|--------------------------|--------------------------|--------------------------|--------------------------|--------------------------|--|--|--|--|
| Section Times          | 1:16.40 [5]<br>(0:14.59) | 1:01.81 [5]<br>(0:11.11) | 0:50.70 [5]<br>(0:11.60) | 0:39.10 [5]<br>(0:12.43) | 0:26.67 [5]<br>(0:13.08) | 0:13.59 [5]<br>(0:13.59) |  |  |  |  |
| Average Speed [km/h]   | 51.9                     | 64.4                     | 62.3                     | 58.8                     | 55.6                     | 52.8                     |  |  |  |  |
| Top Speed [km/h]       | 67.0                     | 66.8                     | 64.9                     | 60.7                     | 57.3                     | 54.0                     |  |  |  |  |
| Avg. Dist. to Rail [m] | 2.8                      | 1.7                      | 1.7                      | 2.9                      | 2.9                      | 2.5                      |  |  |  |  |
| Avg. Stride Freq. [Hz] | 2.3                      | 2.5                      | 2.4                      | 2.3                      | 2.4                      | 2.3                      |  |  |  |  |
| Avg. Stride Length [m] | 6.3                      | 7.2                      | 7.1                      | 7.0                      | 6.6                      | 6.4                      |  |  |  |  |