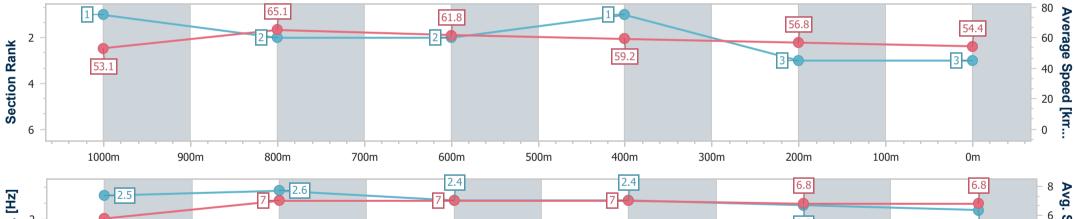

Toowoomba QLD Professional Race 6: EUREKA STUD QTIS Three-Year-Old BENCHMARK 60 Handicap - 1210m

18 February 2023 - 20:28 Track Rating: Good 3, Weather: Fine, Rail Position: +5m Entire

| Section                | Overall                  | 1000m                    | 800m                     | 600m                     | 400m                     | 200m                     |  |  |  |
|------------------------|--------------------------|--------------------------|--------------------------|--------------------------|--------------------------|--------------------------|--|--|--|
| Section Times          | 1:15.20 [3]<br>(0:14.24) | 1:00.96 [1]<br>(0:11.03) | 0:49.93 [2]<br>(0:11.69) | 0:38.24 [2]<br>(0:12.27) | 0:25.97 [1]<br>(0:12.78) | 0:13.19 [3]<br>(0:13.19) |  |  |  |
| Average Speed [km/h]   | 53.1                     | 65.1                     | 61.8                     | 59.2                     | 56.8                     | 54.4                     |  |  |  |
| Top Speed [km/h]       | 67.9                     | 67.9                     | 62.6                     | 61.6                     | 58.0                     | 56.4                     |  |  |  |
| Avg. Dist. to Rail [m] | 1.8                      | 0.9                      | 1.3                      | 1.7                      | 1.9                      | 1.5                      |  |  |  |
| Avg. Stride Freq. [Hz] | 2.5                      | 2.6                      | 2.4                      | 2.4                      | 2.3                      | 2.2                      |  |  |  |
| Avg. Stride Length [m] | 5.8                      | 7.0                      | 7.0                      | 7.0                      | 6.8                      | 6.8                      |  |  |  |