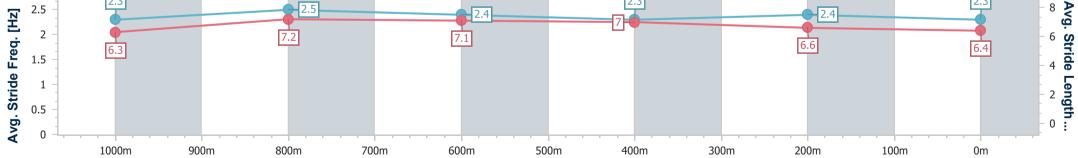

Toowoomba QLD Professional Race 6: EUREKA STUD QTIS Three-Year-Old BENCHMARK 60 Handicap - 1210m

18 February 2023 - 20:28 Track Rating: Good 3, Weather: Fine, Rail Position: +5m Entire

| Section                | Overall                  | 1000m                    | 800m                     | 600m                     | 400m                     | 200m                     |  |  |  |  |
|------------------------|--------------------------|--------------------------|--------------------------|--------------------------|--------------------------|--------------------------|--|--|--|--|
| Section Times          | 1:16.40 [5]<br>(0:14.59) | 1:01.81 [5]<br>(0:11.11) | 0:50.70 [5]<br>(0:11.60) | 0:39.10 [5]<br>(0:12.43) | 0:26.67 [5]<br>(0:13.08) | 0:13.59 [5]<br>(0:13.59) |  |  |  |  |
| Average Speed [km/h]   | 51.9                     | 64.4                     | 62.3                     | 58.8                     | 55.6                     | 52.8                     |  |  |  |  |
| Top Speed [km/h]       | 67.0                     | 66.8                     | 64.9                     | 60.7                     | 57.3                     | 54.0                     |  |  |  |  |
| Avg. Dist. to Rail [m] | 2.8                      | 1.7                      | 1.7                      | 2.9                      | 2.9                      | 2.5                      |  |  |  |  |
| Avg. Stride Freq. [Hz] | 2.3                      | 2.5                      | 2.4                      | 2.3                      | 2.4                      | 2.3                      |  |  |  |  |
| Avg. Stride Length [m] | 6.3                      | 7.2                      | 7.1                      | 7.0                      | 6.6                      | 6.4                      |  |  |  |  |