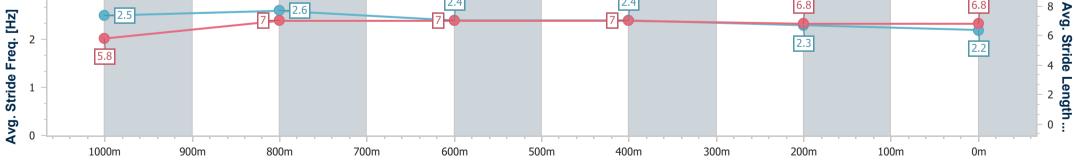

Toowoomba QLD Professional Race 6: EUREKA STUD QTIS Three-Year-Old BENCHMARK 60 Handicap - 1210m

18 February 2023 - 20:28 Track Rating: Good 3, Weather: Fine, Rail Position: +5m Entire

| Section                | Overall                  | 1000m                    | 800m                     | 600m                     | 400m                     | 200m                     |  |  |  |
|------------------------|--------------------------|--------------------------|--------------------------|--------------------------|--------------------------|--------------------------|--|--|--|
| Section Times          | 1:15.20 [3]<br>(0:14.24) | 1:00.96 [1]<br>(0:11.03) | 0:49.93 [2]<br>(0:11.69) | 0:38.24 [2]<br>(0:12.27) | 0:25.97 [1]<br>(0:12.78) | 0:13.19 [3]<br>(0:13.19) |  |  |  |
| Average Speed [km/h]   | 53.1                     | 65.1                     | 61.8                     | 59.2                     | 56.8                     | 54.4                     |  |  |  |
| Top Speed [km/h]       | 67.9                     | 67.9                     | 62.6                     | 61.6                     | 58.0                     | 56.4                     |  |  |  |
| Avg. Dist. to Rail [m] | 1.8                      | 0.9                      | 1.3                      | 1.7                      | 1.9                      | 1.5                      |  |  |  |
| Avg. Stride Freq. [Hz] | 2.5                      | 2.6                      | 2.4                      | 2.4                      | 2.3                      | 2.2                      |  |  |  |
| Avg. Stride Length [m] | 5.8                      | 7.0                      | 7.0                      | 7.0                      | 6.8                      | 6.8                      |  |  |  |