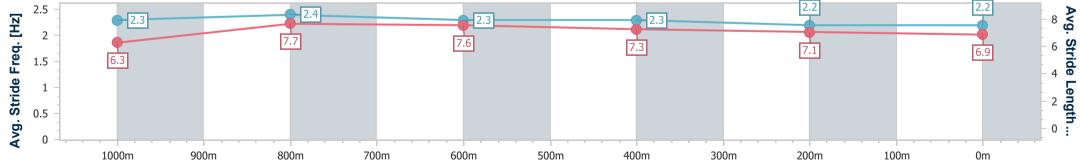

Toowoomba QLD Professional Race 6: EUREKA STUD QTIS Three-Year-Old BENCHMARK 60 Handicap - 1210m

18 February 2023 - 20:28 Track Rating: Good 3, Weather: Fine, Rail Position: +5m Entire

| Section                | Overall                  | 1000m                    | 800m                     | 600m                     | 400m                     | 200m                     |  |  |  |
|------------------------|--------------------------|--------------------------|--------------------------|--------------------------|--------------------------|--------------------------|--|--|--|
| Section Times          | 1:15.20 [3]<br>(0:14.24) | 1:00.96 [1]<br>(0:11.03) | 0:49.93 [2]<br>(0:11.69) | 0:38.24 [2]<br>(0:12.27) | 0:25.97 [1]<br>(0:12.78) | 0:13.19 [3]<br>(0:13.19) |  |  |  |
| Average Speed [km/h]   | 53.1                     | 65.1                     | 61.8                     | 59.2                     | 56.8                     | 54.4                     |  |  |  |
| Top Speed [km/h]       | 67.9                     | 67.9                     | 62.6                     | 61.6                     | 58.0                     | 56.4                     |  |  |  |
| Avg. Dist. to Rail [m] | 1.8                      | 0.9                      | 1.3                      | 1.7                      | 1.9                      | 1.5                      |  |  |  |
| Avg. Stride Freq. [Hz] | 2.5                      | 2.6                      | 2.4                      | 2.4                      | 2.3                      | 2.2                      |  |  |  |
| Avg. Stride Length [m] | 5.8                      | 7.0                      | 7.0                      | 7.0                      | 6.8                      | 6.8                      |  |  |  |