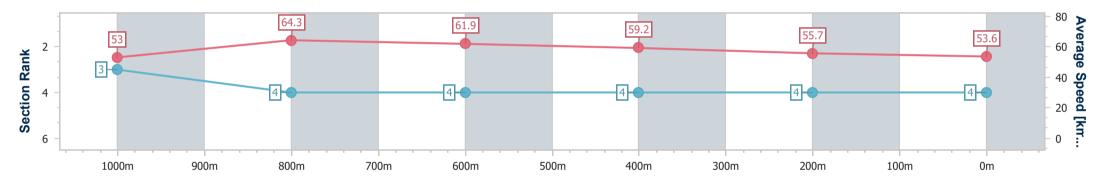

Toowoomba QLD Professional Race 6: EUREKA STUD QTIS Three-Year-Old BENCHMARK 60 Handicap - 1210m

18 February 2023 - 20:28 Track Rating: Good 3, Weather: Fine, Rail Position: +5m Entire

| Section                | Overall                  | 1000m                    | 800m                     | 600m                     | 400m                     | 200m                     |  |  |  |  |
|------------------------|--------------------------|--------------------------|--------------------------|--------------------------|--------------------------|--------------------------|--|--|--|--|
| Section Times          | 1:15.11 [2]<br>(0:14.38) | 1:00.73 [4]<br>(0:11.06) | 0:49.67 [3]<br>(0:11.66) | 0:38.01 [3]<br>(0:12.41) | 0:25.60 [3]<br>(0:12.62) | 0:12.98 [2]<br>(0:12.98) |  |  |  |  |
| Average Speed [km/h]   | 52.6                     | 64.7                     | 61.7                     | 59.4                     | 57.8                     | 55.3                     |  |  |  |  |
| Top Speed [km/h]       | 66.4                     | 66.5                     | 63.1                     | 60.8                     | 59.2                     | 57.2                     |  |  |  |  |
| Avg. Dist. to Rail [m] | 2.7                      | 2.1                      | 1.3                      | 4.0                      | 3.4                      | 3.1                      |  |  |  |  |
| Avg. Stride Freq. [Hz] | 2.3                      | 2.4                      | 2.3                      | 2.3                      | 2.2                      | 2.2                      |  |  |  |  |
| Avg. Stride Length [m] | 6.3                      | 7.7                      | 7.6                      | 7.3                      | 7.1                      | 6.9                      |  |  |  |  |