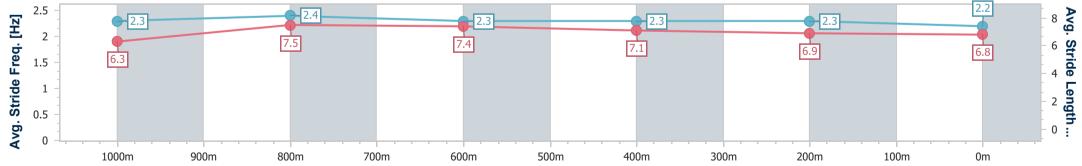

Toowoomba QLD Professional Race 6: EUREKA STUD QTIS Three-Year-Old BENCHMARK 60 Handicap - 1210m

18 February 2023 - 20:28 Track Rating: Good 3, Weather: Fine, Rail Position: +5m Entire

| Section                | Overall                  | 1000m                    | 800m                     | 600m                     | 400m                     | 200m                     |  |  |  |
|------------------------|--------------------------|--------------------------|--------------------------|--------------------------|--------------------------|--------------------------|--|--|--|
| Section Times          | 1:14.07 [1]<br>(0:14.28) | 0:59.79 [2]<br>(0:10.80) | 0:48.99 [1]<br>(0:11.75) | 0:37.24 [1]<br>(0:12.37) | 0:24.87 [2]<br>(0:12.30) | 0:12.57 [1]<br>(0:12.57) |  |  |  |
| Average Speed [km/h]   | 53.1                     | 66.5                     | 61.8                     | 59.4                     | 59.1                     | 57.1                     |  |  |  |
| Top Speed [km/h]       | 68.8                     | 68.7                     | 62.6                     | 61.7                     | 60.7                     | 58.6                     |  |  |  |
| Avg. Dist. to Rail [m] | 2.3                      | 0.9                      | 3.5                      | 3.9                      | 1.6                      | 1.8                      |  |  |  |
| Avg. Stride Freq. [Hz] | 2.2                      | 2.4                      | 2.2                      | 2.3                      | 2.3                      | 2.2                      |  |  |  |
| Avg. Stride Length [m] | 6.7                      | 7.6                      | 7.8                      | 7.1                      | 7.1                      | 7.1                      |  |  |  |