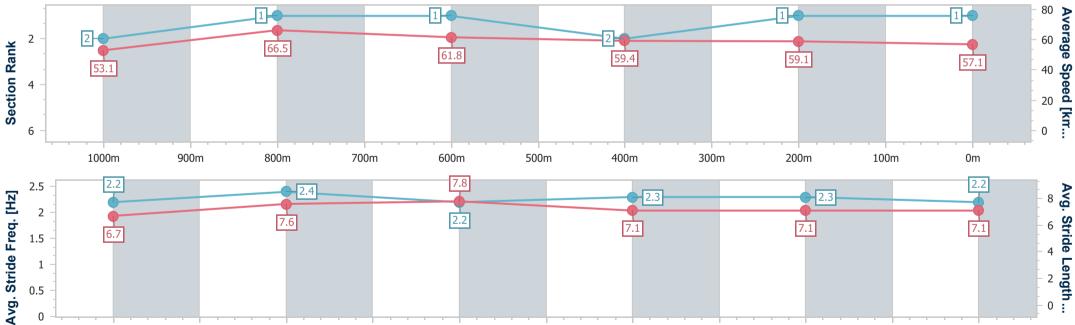

Toowoomba QLD Professional Race 6: EUREKA STUD QTIS Three-Year-Old BENCHMARK 60 Handicap - 1210m

18 February 2023 - 20:28 Track Rating: Good 3, Weather: Fine, Rail Position: +5m Entire

| Section                | Overall                  | 1000m                    | 800m                     | 600m                     | 400m                     | 200m                     |  |  |  |
|------------------------|--------------------------|--------------------------|--------------------------|--------------------------|--------------------------|--------------------------|--|--|--|
| Section Times          | 1:14.07 [1]<br>(0:14.28) | 0:59.79 [2]<br>(0:10.80) | 0:48.99 [1]<br>(0:11.75) | 0:37.24 [1]<br>(0:12.37) | 0:24.87 [2]<br>(0:12.30) | 0:12.57 [1]<br>(0:12.57) |  |  |  |
| Average Speed [km/h]   | 53.1                     | 66.5                     | 61.8                     | 59.4                     | 59.1                     | 57.1                     |  |  |  |
| Top Speed [km/h]       | 68.8                     | 68.7                     | 62.6                     | 61.7                     | 60.7                     | 58.6                     |  |  |  |
| Avg. Dist. to Rail [m] | 2.3                      | 0.9                      | 3.5                      | 3.9                      | 1.6                      | 1.8                      |  |  |  |
| Avg. Stride Freq. [Hz] | 2.2                      | 2.4                      | 2.2                      | 2.3                      | 2.3                      | 2.2                      |  |  |  |
| Avg. Stride Length [m] | 6.7                      | 7.6                      | 7.8                      | 7.1                      | 7.1                      | 7.1                      |  |  |  |