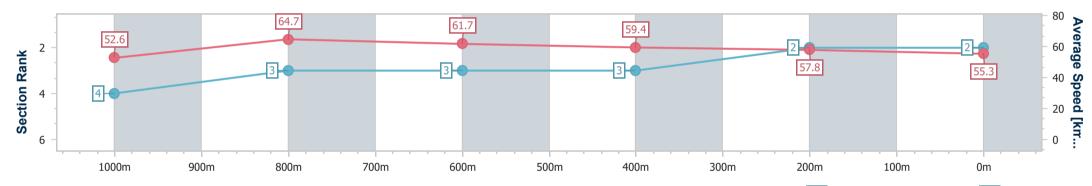

Toowoomba QLD Professional Race 6: EUREKA STUD QTIS Three-Year-Old BENCHMARK 60 Handicap - 1210m

18 February 2023 - 20:28 Track Rating: Good 3, Weather: Fine, Rail Position: +5m Entire

| Section                | Overall                  | 1000m                    | 800m                     | 600m                     | 400m                     | 200m                     |  |  |  |  |
|------------------------|--------------------------|--------------------------|--------------------------|--------------------------|--------------------------|--------------------------|--|--|--|--|
| Section Times          | 1:15.11 [2]<br>(0:14.38) | 1:00.73 [4]<br>(0:11.06) | 0:49.67 [3]<br>(0:11.66) | 0:38.01 [3]<br>(0:12.41) | 0:25.60 [3]<br>(0:12.62) | 0:12.98 [2]<br>(0:12.98) |  |  |  |  |
| Average Speed [km/h]   | 52.6                     | 64.7                     | 61.7                     | 59.4                     | 57.8                     | 55.3                     |  |  |  |  |
| Top Speed [km/h]       | 66.4                     | 66.5                     | 63.1                     | 60.8                     | 59.2                     | 57.2                     |  |  |  |  |
| Avg. Dist. to Rail [m] | 2.7                      | 2.1                      | 1.3                      | 4.0                      | 3.4                      | 3.1                      |  |  |  |  |
| Avg. Stride Freq. [Hz] | 2.3                      | 2.4                      | 2.3                      | 2.3                      | 2.2                      | 2.2                      |  |  |  |  |
| Avg. Stride Length [m] | 6.3                      | 7.7                      | 7.6                      | 7.3                      | 7.1                      | 6.9                      |  |  |  |  |