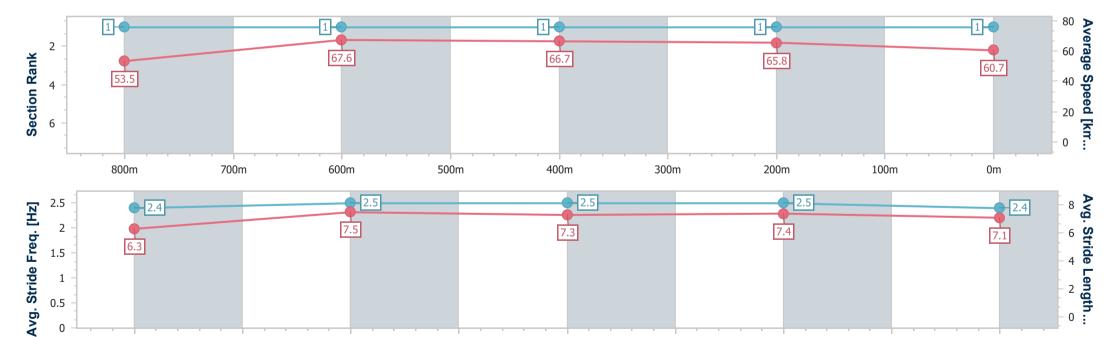

## Horse/Jockey Name Combat Kid Final Rank 1 Fastest Section Time (Section) 0:10.66 (800m) Top Speed [km/h] (Section) 68.7 (800m) Race State Finished