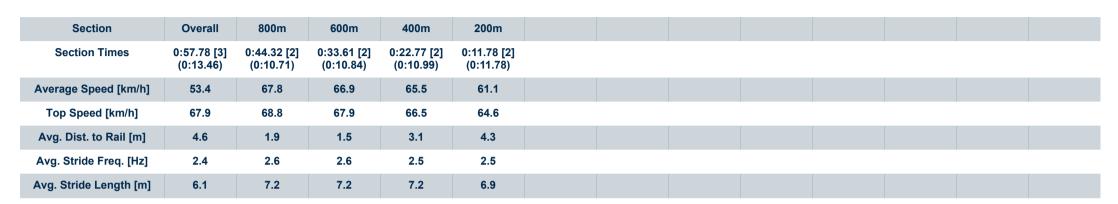

## Horse/Jockey Name Wine Not Roses Final Rank 3 Fastest Section Time (Section) 0:10.71 (800m) Top Speed [km/h] (Section) 68.8 (800m) Race State Finished