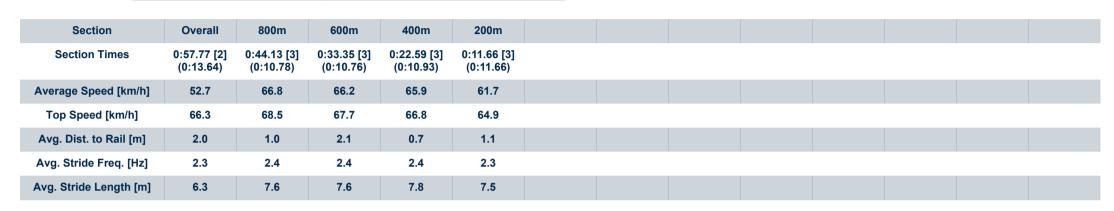

# Horse/Jockey Name Highland Son Final Rank 2 Fastest Section Time (Section) 0:10.76 (600m) Top Speed [km/h] (Section) 68.5 (800m) Race State Finished