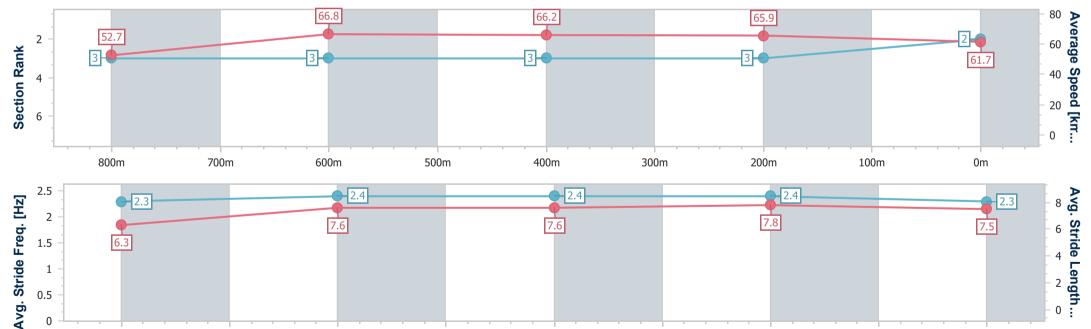

# Horse/Jockey Name Highland Son Final Rank 2 Fastest Section Time (Section) 0:10.76 (600m) Top Speed [km/h] (Section) 68.5 (800m) Race State Finished