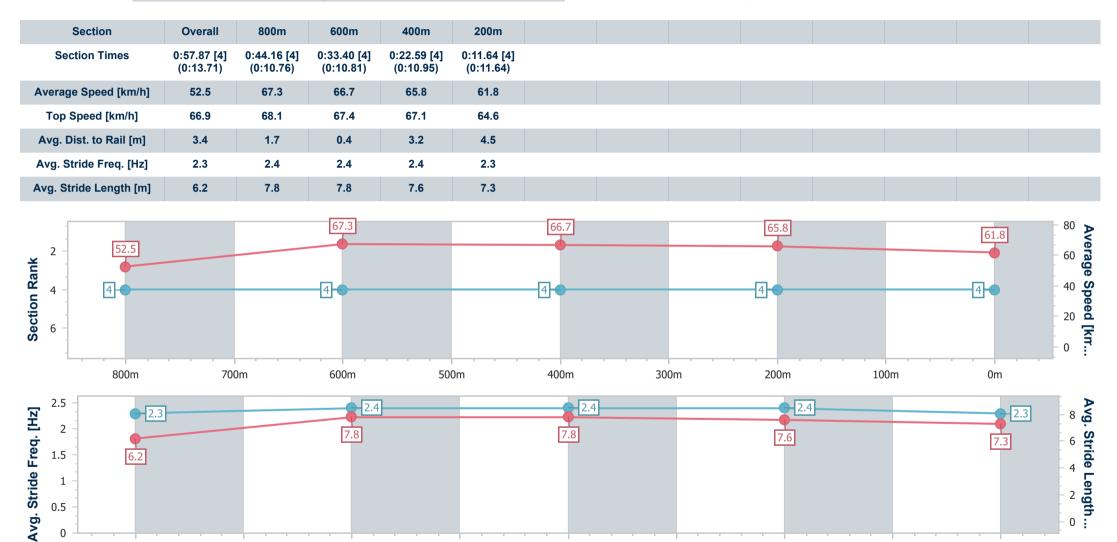

### Horse/Jockey Name **Golly Hutt Final Rank** 0:10.76 (800m) Fastest Section Time (Section) Top Speed [km/h] (Section) 68.1 (800m) **Race State** Finished