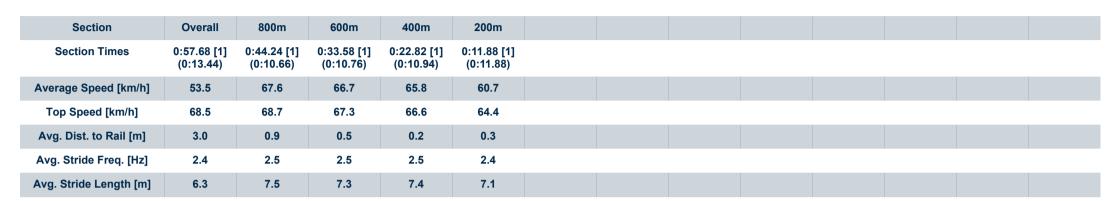

## Horse/Jockey Name Combat Kid Final Rank 1 Fastest Section Time (Section) 0:10.66 (800m) Top Speed [km/h] (Section) 68.7 (800m) Race State Finished