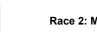

TAB

Eagle Farm QLD Professional

Race 2: MOUNT FRANKLIN QTIS Two-Year-Old Class 1 Handicap - 1000m 22 February 2023 - 14:09

Track Rating: Good 4, Weather: Overcast, Rail Position: +10m Entire

| Section                | Overall                  | 800m                     | 600m                     | 400m                     | 200m                     |  |  |  |  |
|------------------------|--------------------------|--------------------------|--------------------------|--------------------------|--------------------------|--|--|--|--|
| Section Times          | 0:59.96 [5]<br>(0:14.28) | 0:45.68 [6]<br>(0:11.58) | 0:34.10 [6]<br>(0:11.71) | 0:22.39 [6]<br>(0:10.72) | 0:11.67 [4]<br>(0:11.67) |  |  |  |  |
| Average Speed [km/h]   | 50.8                     | 62.1                     | 61.4                     | 67.3                     | 61.7                     |  |  |  |  |
| Top Speed [km/h]       | 64.5                     | 64.9                     | 65.2                     | 68.0                     | 66.2                     |  |  |  |  |
| Avg. Dist. to Rail [m] | 2.7                      | 0.5                      | 0.6                      | 5.1                      | 6.0                      |  |  |  |  |
| Avg. Stride Freq. [Hz] | 2.3                      | 2.4                      | 2.4                      | 2.5                      | 2.4                      |  |  |  |  |
| Avg. Stride Length [m] | 6.1                      | 7.2                      | 7.2                      | 7.4                      | 7.1                      |  |  |  |  |

Eagle Farm QLD Professional

Race 2: MOUNT FRANKLIN QTIS Two-Year-Old Class 1 Handicap - 1000m 22 February 2023 - 14:09

Track Rating: Good 4, Weather: Overcast, Rail Position: +10m Entire

| Section                | Overall                  | 800m                     | 600m                     | 400m                     | 200m                     |
|------------------------|--------------------------|--------------------------|--------------------------|--------------------------|--------------------------|
| Section Times          | 1:00.29 [6]<br>(0:13.84) | 0:46.45 [1]<br>(0:11.49) | 0:34.96 [1]<br>(0:11.70) | 0:23.26 [1]<br>(0:11.17) | 0:12.09 [3]<br>(0:12.09) |
| Average Speed [km/h]   | 52.2                     | 62.7                     | 61.2                     | 64.6                     | 59.6                     |
| Top Speed [km/h]       | 65.7                     | 64.2                     | 63.3                     | 65.3                     | 63.3                     |
| Avg. Dist. to Rail [m] | 1.6                      | 0.6                      | 0.6                      | 1.0                      | 3.1                      |
| Avg. Stride Freq. [Hz] | 2.6                      | 2.7                      | 2.5                      | 2.6                      | 2.5                      |
| Avg. Stride Length [m] | 5.4                      | 6.3                      | 6.4                      | 6.7                      | 6.5                      |