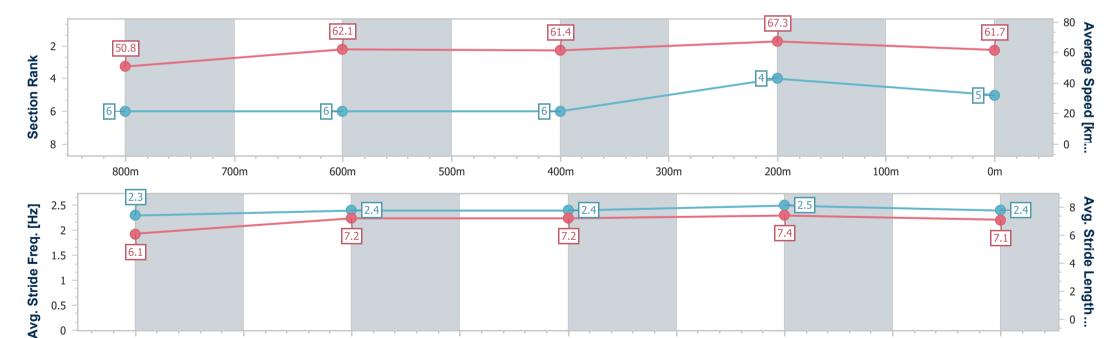

Eagle Farm QLD Professional

Race 2: MOUNT FRANKLIN QTIS Two-Year-Old Class 1 Handicap - 1000m 22 February 2023 - 14:09

Track Rating: Good 4, Weather: Overcast, Rail Position: +10m Entire

| Section                | Overall                  | 800m                     | 600m                     | 400m                     | 200m                     |
|------------------------|--------------------------|--------------------------|--------------------------|--------------------------|--------------------------|
| Section Times          | 1:00.29 [6]<br>(0:13.84) | 0:46.45 [1]<br>(0:11.49) | 0:34.96 [1]<br>(0:11.70) | 0:23.26 [1]<br>(0:11.17) | 0:12.09 [3]<br>(0:12.09) |
| Average Speed [km/h]   | 52.2                     | 62.7                     | 61.2                     | 64.6                     | 59.6                     |
| Top Speed [km/h]       | 65.7                     | 64.2                     | 63.3                     | 65.3                     | 63.3                     |
| Avg. Dist. to Rail [m] | 1.6                      | 0.6                      | 0.6                      | 1.0                      | 3.1                      |
| Avg. Stride Freq. [Hz] | 2.6                      | 2.7                      | 2.5                      | 2.6                      | 2.5                      |
| Avg. Stride Length [m] | 5.4                      | 6.3                      | 6.4                      | 6.7                      | 6.5                      |