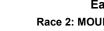

TAB

Eagle Farm QLD Professional Race 2: MOUNT FRANKLIN QTIS Two-Year-Old Class 1 Handicap - 1000m

22 February 2023 - 14:09

Track Rating: Good 4, Weather: Overcast, Rail Position: +10m Entire

| Section                | Overall                  | 800m                     | 600m                     | 400m                     | 200m                     |  |  |  |  |
|------------------------|--------------------------|--------------------------|--------------------------|--------------------------|--------------------------|--|--|--|--|
| Section Times          | 0:59.48 [1]<br>(0:14.10) | 0:45.38 [4]<br>(0:11.41) | 0:33.97 [4]<br>(0:11.79) | 0:22.18 [3]<br>(0:10.83) | 0:11.35 [2]<br>(0:11.35) |  |  |  |  |
| Average Speed [km/h]   | 51.0                     | 63.3                     | 61.7                     | 66.4                     | 63.4                     |  |  |  |  |
| Top Speed [km/h]       | 65.7                     | 65.4                     | 64.3                     | 67.6                     | 67.2                     |  |  |  |  |
| Avg. Dist. to Rail [m] | 1.3                      | 0.8                      | 2.3                      | 4.4                      | 3.7                      |  |  |  |  |
| Avg. Stride Freq. [Hz] | 2.3                      | 2.4                      | 2.3                      | 2.5                      | 2.4                      |  |  |  |  |
| Avg. Stride Length [m] | 6.2                      | 7.4                      | 7.4                      | 7.5                      | 7.3                      |  |  |  |  |