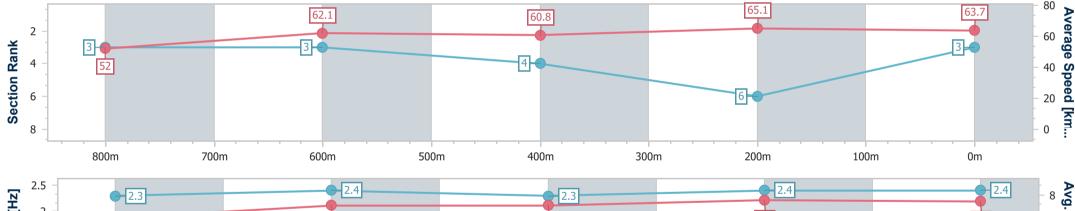

Eagle Farm QLD Professional

Race 2: MOUNT FRANKLIN QTIS Two-Year-Old Class 1 Handicap - 1000m 22 February 2023 - 14:09

Track Rating: Good 4, Weather: Overcast, Rail Position: +10m Entire

| Section                | Overall                  | 800m                     | 600m                     | 400m                     | 200m                     |  |  |  |
|------------------------|--------------------------|--------------------------|--------------------------|--------------------------|--------------------------|--|--|--|
| Section Times          | 0:59.59 [3]<br>(0:13.86) | 0:45.73 [3]<br>(0:11.57) | 0:34.16 [3]<br>(0:11.80) | 0:22.36 [4]<br>(0:11.06) | 0:11.30 [6]<br>(0:11.30) |  |  |  |
| Average Speed [km/h]   | 52.0                     | 62.1                     | 60.8                     | 65.1                     | 63.7                     |  |  |  |
| Top Speed [km/h]       | 64.4                     | 63.5                     | 62.6                     | 66.9                     | 66.5                     |  |  |  |
| Avg. Dist. to Rail [m] | 1.0                      | 0.2                      | 0.6                      | 0.7                      | 0.6                      |  |  |  |
| Avg. Stride Freq. [Hz] | 2.3                      | 2.4                      | 2.3                      | 2.4                      | 2.4                      |  |  |  |
| Avg. Stride Length [m] | 6.3                      | 7.2                      | 7.2                      | 7.6                      | 7.5                      |  |  |  |