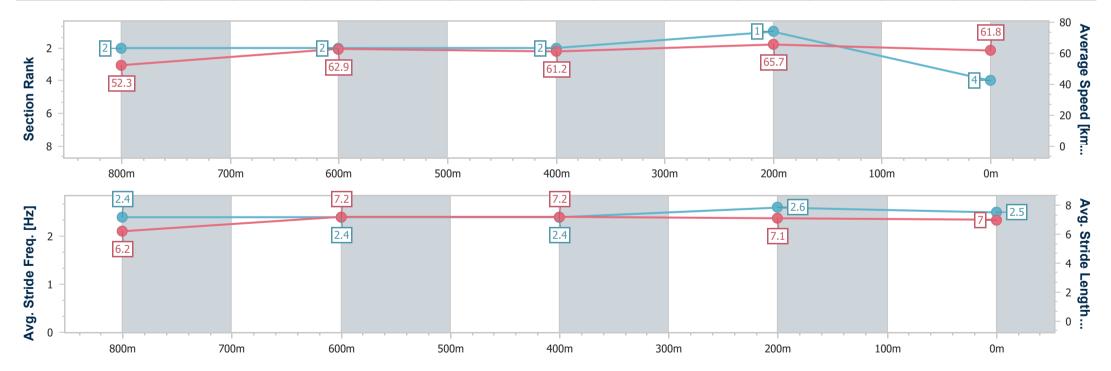

Race 2: MOUNT FRANKLIN QTIS Two-Year-Old Class 1 Handicap - 1000m 22 February 2023 - 14:09

Track Rating: Good 4, Weather: Overcast, Rail Position: +10m Entire

| Section                | Overall                  | 800m                     | 600m                     | 400m                     | 200m                     |  |  |  |  |
|------------------------|--------------------------|--------------------------|--------------------------|--------------------------|--------------------------|--|--|--|--|
| Section Times          | 0:59.69 [4]<br>(0:13.85) | 0:45.84 [2]<br>(0:11.47) | 0:34.37 [2]<br>(0:11.76) | 0:22.61 [2]<br>(0:10.97) | 0:11.64 [1]<br>(0:11.64) |  |  |  |  |
| Average Speed [km/h]   | 52.3                     | 62.9                     | 61.2                     | 65.7                     | 61.8                     |  |  |  |  |
| Top Speed [km/h]       | 66.7                     | 66.8                     | 64.6                     | 66.5                     | 66.1                     |  |  |  |  |
| Avg. Dist. to Rail [m] | 3.7                      | 0.3                      | 0.2                      | 0.5                      | 0.5                      |  |  |  |  |
| Avg. Stride Freq. [Hz] | 2.4                      | 2.4                      | 2.4                      | 2.6                      | 2.5                      |  |  |  |  |
| Avg. Stride Length [m] | 6.2                      | 7.2                      | 7.2                      | 7.1                      | 7.0                      |  |  |  |  |