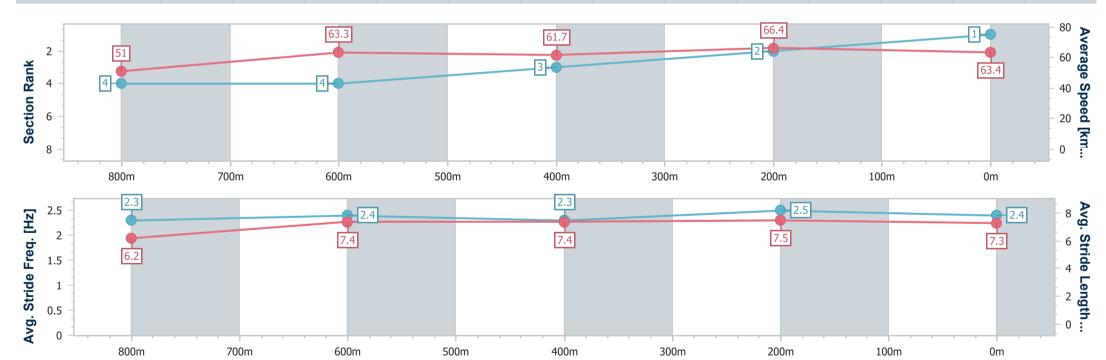

Eagle Farm QLD Professional

Race 2: MOUNT FRANKLIN QTIS Two-Year-Old Class 1 Handicap - 1000m 22 February 2023 - 14:09

Track Rating: Good 4, Weather: Overcast, Rail Position: +10m Entire

| Section                | Overall                  | 800m                     | 600m                     | 400m                     | 200m                     |  |  |  |  |
|------------------------|--------------------------|--------------------------|--------------------------|--------------------------|--------------------------|--|--|--|--|
| Section Times          | 0:59.56 [2]<br>(0:14.14) | 0:45.42 [5]<br>(0:11.47) | 0:33.95 [5]<br>(0:11.74) | 0:22.21 [5]<br>(0:10.87) | 0:11.34 [5]<br>(0:11.34) |  |  |  |  |
| Average Speed [km/h]   | 51.0                     | 62.8                     | 61.2                     | 66.3                     | 63.5                     |  |  |  |  |
| Top Speed [km/h]       | 64.0                     | 64.0                     | 65.5                     | 67.2                     | 66.5                     |  |  |  |  |
| Avg. Dist. to Rail [m] | 0.9                      | 0.2                      | 0.2                      | 3.4                      | 4.8                      |  |  |  |  |
| Avg. Stride Freq. [Hz] | 2.4                      | 2.4                      | 2.4                      | 2.5                      | 2.5                      |  |  |  |  |
| Avg. Stride Length [m] | 5.9                      | 7.1                      | 7.2                      | 7.3                      | 7.2                      |  |  |  |  |