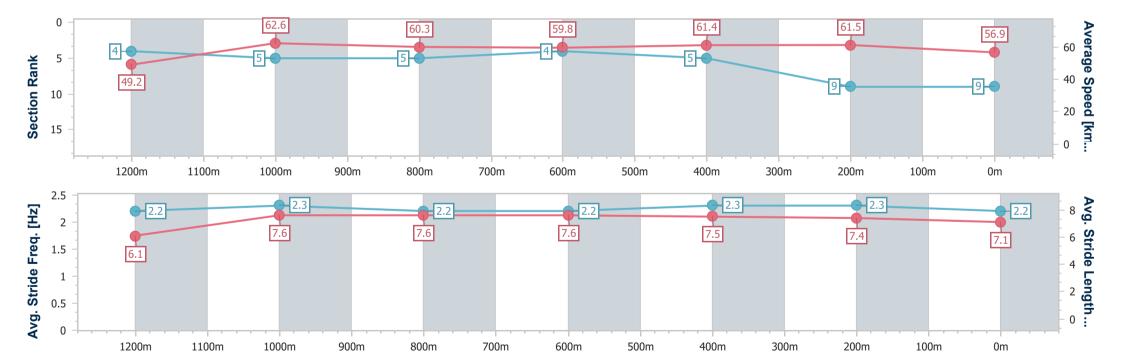

Race 6: MAGIC MILLIONS GOLD COAST MARCH 20-21 QTIS Three-Year-Old Maiden Handicap - 1400m

22 February 2023 - 16:32

Track Rating: Good 4, Weather: Overcast, Rail Position: +10m Entire

| Section                | Overall                  | 1200m                    | 1000m                    | 800m                     | 600m                     | 400m                     | 200m                     |
|------------------------|--------------------------|--------------------------|--------------------------|--------------------------|--------------------------|--------------------------|--------------------------|
| Section Times          | 1:26.51 [9]<br>(0:14.66) | 1:11.85 [4]<br>(0:11.51) | 1:00.34 [5]<br>(0:12.01) | 0:48.33 [5]<br>(0:12.12) | 0:36.21 [4]<br>(0:11.85) | 0:24.36 [5]<br>(0:11.70) | 0:12.66 [9]<br>(0:12.66) |
| Average Speed [km/h]   | 49.2                     | 62.6                     | 60.3                     | 59.8                     | 61.4                     | 61.5                     | 56.9                     |
| Top Speed [km/h]       | 61.6                     | 63.9                     | 61.1                     | 61.2                     | 63.0                     | 62.8                     | 60.2                     |
| Avg. Dist. to Rail [m] | 3.0                      | 1.7                      | 1.1                      | 1.4                      | 2.6                      | 7.4                      | 7.4                      |
| Avg. Stride Freq. [Hz] | 2.2                      | 2.3                      | 2.2                      | 2.2                      | 2.3                      | 2.3                      | 2.2                      |
| Avg. Stride Length [m] | 6.1                      | 7.6                      | 7.6                      | 7.6                      | 7.5                      | 7.4                      | 7.1                      |