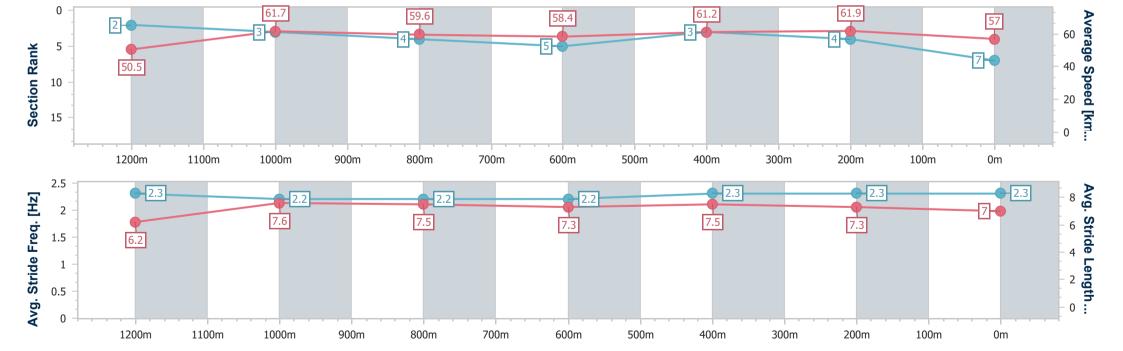

Race 6: MAGIC MILLIONS GOLD COAST MARCH 20-21 QTIS Three-Year-Old Maiden Handicap - 1400m

22 February 2023 - 16:32

Track Rating: Good 4, Weather: Overcast, Rail Position: +10m Entire

| Section                | Overall                  | 1200m                    | 1000m                    | 800m                     | 600m                     | 400m                     | 200m                     |  |
|------------------------|--------------------------|--------------------------|--------------------------|--------------------------|--------------------------|--------------------------|--------------------------|--|
| Section Times          | 1:26.27 [7]<br>(0:14.30) | 1:11.97 [2]<br>(0:11.67) | 1:00.30 [3]<br>(0:12.09) | 0:48.21 [4]<br>(0:12.26) | 0:35.95 [5]<br>(0:11.67) | 0:24.28 [3]<br>(0:11.64) | 0:12.64 [4]<br>(0:12.64) |  |
| Average Speed [km/h]   | 50.5                     | 61.7                     | 59.6                     | 58.4                     | 61.2                     | 61.9                     | 57.0                     |  |
| Top Speed [km/h]       | 62.7                     | 62.5                     | 60.2                     | 59.8                     | 63.0                     | 63.0                     | 60.8                     |  |
| Avg. Dist. to Rail [m] | 6.3                      | 1.8                      | 0.8                      | 1.1                      | 1.7                      | 0.4                      | 0.8                      |  |
| Avg. Stride Freq. [Hz] | 2.3                      | 2.2                      | 2.2                      | 2.2                      | 2.3                      | 2.3                      | 2.3                      |  |
| Avg. Stride Length [m] | 6.2                      | 7.6                      | 7.5                      | 7.3                      | 7.5                      | 7.3                      | 7.0                      |  |