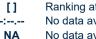

Race 6: MAGIC MILLIONS GOLD COAST MARCH 20-21 QTIS Three-Year-Old Maiden Handicap - 1400m

22 February 2023 - 16:32

Track Rating: Good 4, Weather: Overcast, Rail Position: +10m Entire

| Section                | Overall                  | 1200m                    | 1000m                    | 800m                     | 600m                     | 400m                     | 200m                     |   |
|------------------------|--------------------------|--------------------------|--------------------------|--------------------------|--------------------------|--------------------------|--------------------------|---|
| Section Times          | 1:25.38 [1]<br>(0:14.23) | 1:11.15 [1]<br>(0:11.48) | 0:59.67 [2]<br>(0:12.01) | 0:47.66 [2]<br>(0:12.29) | 0:35.37 [2]<br>(0:11.87) | 0:23.50 [2]<br>(0:11.55) | 0:11.95 [2]<br>(0:11.95) | · |
| Average Speed [km/h]   | 50.7                     | 62.8                     | 60.3                     | 58.8                     | 60.9                     | 62.3                     | 60.3                     |   |
| Top Speed [km/h]       | 62.9                     | 64.6                     | 61.4                     | 60.0                     | 62.7                     | 63.1                     | 61.8                     |   |
| Avg. Dist. to Rail [m] | 5.6                      | 1.8                      | 1.4                      | 0.7                      | 0.9                      | 4.7                      | 3.6                      |   |
| Avg. Stride Freq. [Hz] | 2.2                      | 2.3                      | 2.2                      | 2.2                      | 2.2                      | 2.3                      | 2.3                      |   |
| Avg. Stride Length [m] | 6.5                      | 7.3                      | 7.1                      | 7.1                      | 7.2                      | 7.4                      | 7.2                      |   |