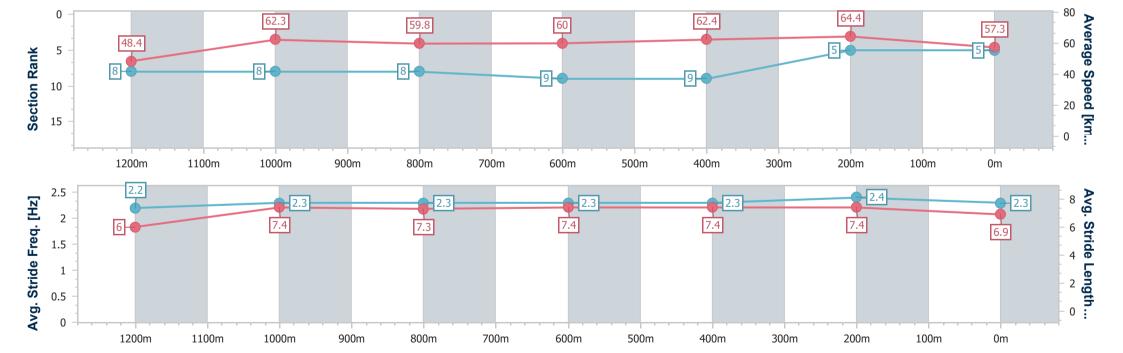

Race 6: MAGIC MILLIONS GOLD COAST MARCH 20-21 QTIS Three-Year-Old Maiden Handicap - 1400m

22 February 2023 - 16:32

Track Rating: Good 4, Weather: Overcast, Rail Position: +10m Entire

| Section                | Overall                  | 1200m                    | 1000m                    | 800m                     | 600m                     | 400m                     | 200m                     |  |
|------------------------|--------------------------|--------------------------|--------------------------|--------------------------|--------------------------|--------------------------|--------------------------|--|
| Section Times          | 1:26.20 [5]<br>(0:14.92) | 1:11.28 [8]<br>(0:11.58) | 0:59.70 [8]<br>(0:12.11) | 0:47.59 [8]<br>(0:12.16) | 0:35.43 [9]<br>(0:11.70) | 0:23.73 [9]<br>(0:11.20) | 0:12.53 [5]<br>(0:12.53) |  |
| Average Speed [km/h]   | 48.4                     | 62.3                     | 59.8                     | 60.0                     | 62.4                     | 64.4                     | 57.3                     |  |
| Top Speed [km/h]       | 59.9                     | 64.2                     | 60.7                     | 62.6                     | 65.2                     | 67.0                     | 61.6                     |  |
| Avg. Dist. to Rail [m] | 3.7                      | 1.7                      | 1.3                      | 2.9                      | 3.2                      | 4.2                      | 3.1                      |  |
| Avg. Stride Freq. [Hz] | 2.2                      | 2.3                      | 2.3                      | 2.3                      | 2.3                      | 2.4                      | 2.3                      |  |
| Avg. Stride Length [m] | 6.0                      | 7.4                      | 7.3                      | 7.4                      | 7.4                      | 7.4                      | 6.9                      |  |

Race 6: MAGIC MILLIONS GOLD COAST MARCH 20-21 QTIS Three-Year-Old Maiden Handicap - 1400m

22 February 2023 - 16:32

Track Rating: Good 4, Weather: Overcast, Rail Position: +10m Entire

| Section                | Overall                  | 1200m                    | 1000m                    | 800m                     | 600m                     | 400m                     | 200m                     |  |
|------------------------|--------------------------|--------------------------|--------------------------|--------------------------|--------------------------|--------------------------|--------------------------|--|
| Section Times          | 1:26.27 [7]<br>(0:14.30) | 1:11.97 [2]<br>(0:11.67) | 1:00.30 [3]<br>(0:12.09) | 0:48.21 [4]<br>(0:12.26) | 0:35.95 [5]<br>(0:11.67) | 0:24.28 [3]<br>(0:11.64) | 0:12.64 [4]<br>(0:12.64) |  |
| Average Speed [km/h]   | 50.5                     | 61.7                     | 59.6                     | 58.4                     | 61.2                     | 61.9                     | 57.0                     |  |
| Top Speed [km/h]       | 62.7                     | 62.5                     | 60.2                     | 59.8                     | 63.0                     | 63.0                     | 60.8                     |  |
| Avg. Dist. to Rail [m] | 6.3                      | 1.8                      | 0.8                      | 1.1                      | 1.7                      | 0.4                      | 0.8                      |  |
| Avg. Stride Freq. [Hz] | 2.3                      | 2.2                      | 2.2                      | 2.2                      | 2.3                      | 2.3                      | 2.3                      |  |
| Avg. Stride Length [m] | 6.2                      | 7.6                      | 7.5                      | 7.3                      | 7.5                      | 7.3                      | 7.0                      |  |