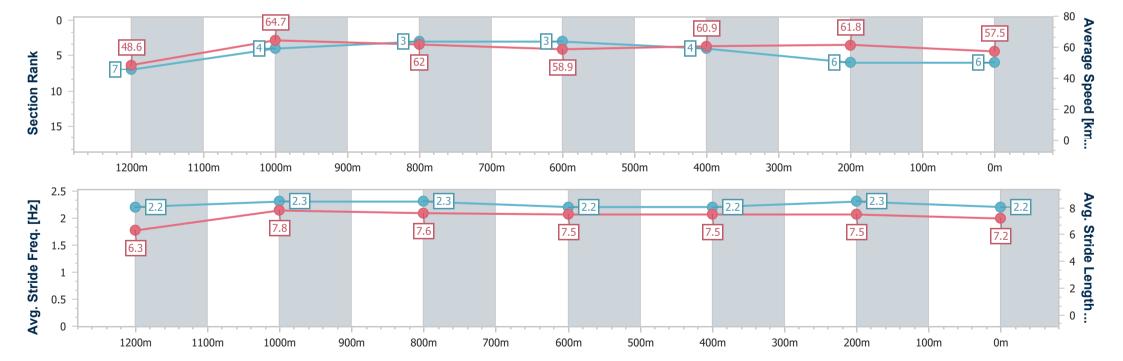

Race 6: MAGIC MILLIONS GOLD COAST MARCH 20-21 QTIS Three-Year-Old Maiden Handicap - 1400m

22 February 2023 - 16:32

Track Rating: Good 4, Weather: Overcast, Rail Position: +10m Entire

| Section                | Overall                  | 1200m                    | 1000m                    | 800m                     | 600m                     | 400m                     | 200m                     |
|------------------------|--------------------------|--------------------------|--------------------------|--------------------------|--------------------------|--------------------------|--------------------------|
| Section Times          | 1:26.25 [6]<br>(0:14.92) | 1:11.33 [7]<br>(0:11.19) | 1:00.14 [4]<br>(0:11.74) | 0:48.40 [3]<br>(0:12.33) | 0:36.07 [3]<br>(0:11.88) | 0:24.19 [4]<br>(0:11.66) | 0:12.53 [6]<br>(0:12.53) |
| Average Speed [km/h]   | 48.6                     | 64.7                     | 62.0                     | 58.9                     | 60.9                     | 61.8                     | 57.5                     |
| Top Speed [km/h]       | 62.5                     | 65.9                     | 63.1                     | 60.8                     | 62.4                     | 62.8                     | 60.6                     |
| Avg. Dist. to Rail [m] | 10.4                     | 3.9                      | 2.4                      | 1.8                      | 1.4                      | 4.8                      | 4.9                      |
| Avg. Stride Freq. [Hz] | 2.2                      | 2.3                      | 2.3                      | 2.2                      | 2.2                      | 2.3                      | 2.2                      |
| Avg. Stride Length [m] | 6.3                      | 7.8                      | 7.6                      | 7.5                      | 7.5                      | 7.5                      | 7.2                      |