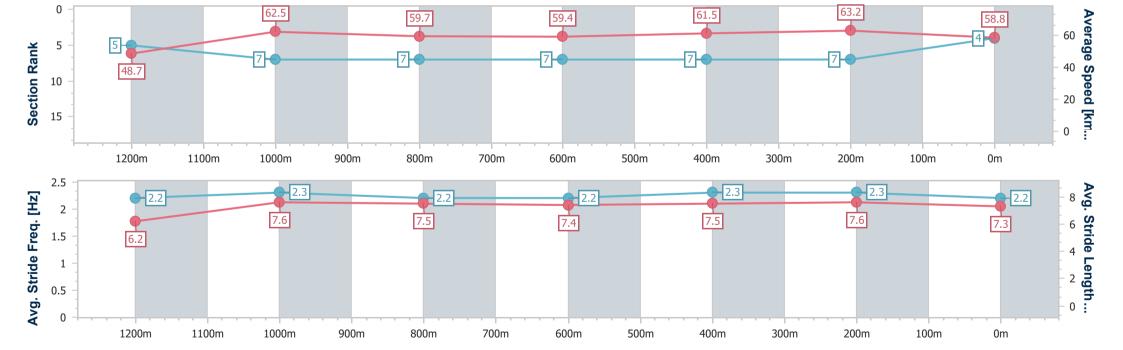

Race 6: MAGIC MILLIONS GOLD COAST MARCH 20-21 QTIS Three-Year-Old Maiden Handicap - 1400m

22 February 2023 - 16:32

Track Rating: Good 4, Weather: Overcast, Rail Position: +10m Entire

|      | Section              | Overall                  | 1200m                    | 1000m                    | 800m                     | 600m                     | 400m                     | 200m                     |  |  |
|------|----------------------|--------------------------|--------------------------|--------------------------|--------------------------|--------------------------|--------------------------|--------------------------|--|--|
|      | Section Times        | 1:26.00 [4]<br>(0:14.82) | 1:11.18 [5]<br>(0:11.56) | 0:59.62 [7]<br>(0:12.11) | 0:47.51 [7]<br>(0:12.15) | 0:35.36 [7]<br>(0:11.71) | 0:23.65 [7]<br>(0:11.40) | 0:12.25 [7]<br>(0:12.25) |  |  |
| Avei | rage Speed [km/h]    | 48.7                     | 62.5                     | 59.7                     | 59.4                     | 61.5                     | 63.2                     | 58.8                     |  |  |
| To   | op Speed [km/h]      | 60.2                     | 63.4                     | 60.6                     | 60.8                     | 65.1                     | 65.0                     | 60.3                     |  |  |
| Avg  | g. Dist. to Rail [m] | 4.3                      | 2.6                      | 1.2                      | 0.4                      | 0.5                      | 2.5                      | 0.9                      |  |  |
| Avg  | g. Stride Freq. [Hz] | 2.2                      | 2.3                      | 2.2                      | 2.2                      | 2.3                      | 2.3                      | 2.2                      |  |  |
| Avg. | . Stride Length [m]  | 6.2                      | 7.6                      | 7.5                      | 7.4                      | 7.5                      | 7.6                      | 7.3                      |  |  |