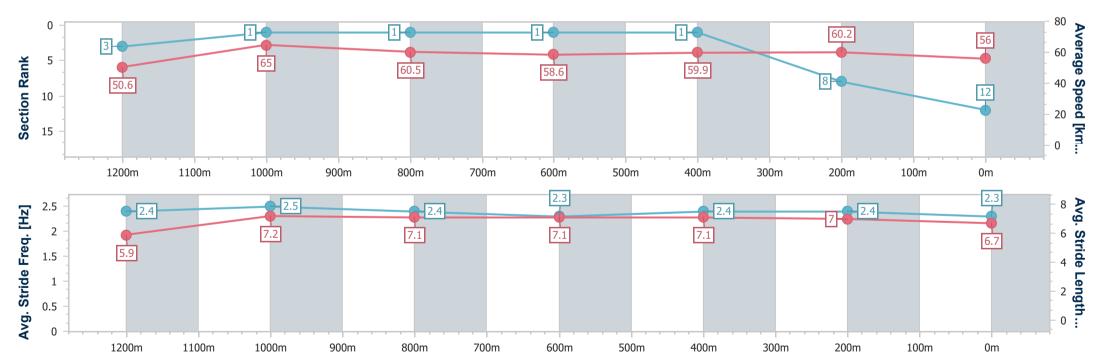

Race 6: MAGIC MILLIONS GOLD COAST MARCH 20-21 QTIS Three-Year-Old Maiden Handicap - 1400m

22 February 2023 - 16:32

Track Rating: Good 4, Weather: Overcast, Rail Position: +10m Entire

| Section                | Overall                  | 1200m                    | 1000m                    | 800m                     | 600m                     | 400m                     | 200m                     |   |
|------------------------|--------------------------|--------------------------|--------------------------|--------------------------|--------------------------|--------------------------|--------------------------|---|
| Section Times          | 1:25.38 [1]<br>(0:14.23) | 1:11.15 [1]<br>(0:11.48) | 0:59.67 [2]<br>(0:12.01) | 0:47.66 [2]<br>(0:12.29) | 0:35.37 [2]<br>(0:11.87) | 0:23.50 [2]<br>(0:11.55) | 0:11.95 [2]<br>(0:11.95) | · |
| Average Speed [km/h]   | 50.7                     | 62.8                     | 60.3                     | 58.8                     | 60.9                     | 62.3                     | 60.3                     |   |
| Top Speed [km/h]       | 62.9                     | 64.6                     | 61.4                     | 60.0                     | 62.7                     | 63.1                     | 61.8                     |   |
| Avg. Dist. to Rail [m] | 5.6                      | 1.8                      | 1.4                      | 0.7                      | 0.9                      | 4.7                      | 3.6                      |   |
| Avg. Stride Freq. [Hz] | 2.2                      | 2.3                      | 2.2                      | 2.2                      | 2.2                      | 2.3                      | 2.3                      |   |
| Avg. Stride Length [m] | 6.5                      | 7.3                      | 7.1                      | 7.1                      | 7.2                      | 7.4                      | 7.2                      |   |