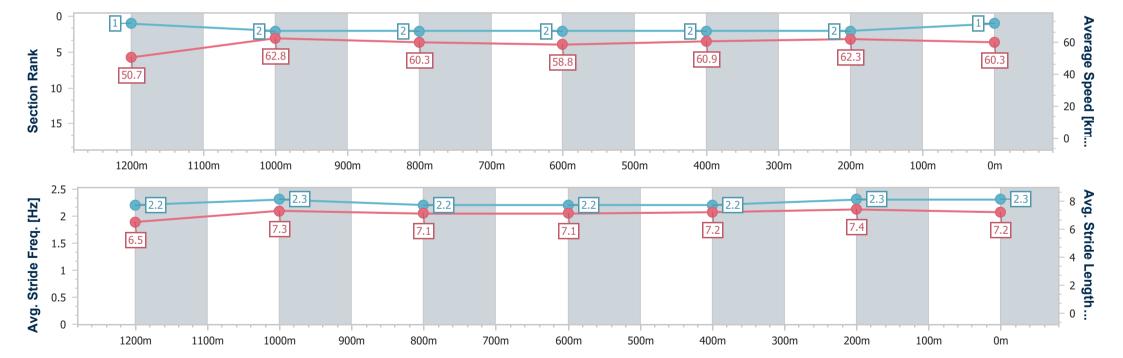

Race 6: MAGIC MILLIONS GOLD COAST MARCH 20-21 QTIS Three-Year-Old Maiden Handicap - 1400m

22 February 2023 - 16:32

Track Rating: Good 4, Weather: Overcast, Rail Position: +10m Entire

|      | Section              | Overall                  | 1200m                    | 1000m                    | 800m                     | 600m                     | 400m                     | 200m                     |  |  |
|------|----------------------|--------------------------|--------------------------|--------------------------|--------------------------|--------------------------|--------------------------|--------------------------|--|--|
|      | Section Times        | 1:26.00 [4]<br>(0:14.82) | 1:11.18 [5]<br>(0:11.56) | 0:59.62 [7]<br>(0:12.11) | 0:47.51 [7]<br>(0:12.15) | 0:35.36 [7]<br>(0:11.71) | 0:23.65 [7]<br>(0:11.40) | 0:12.25 [7]<br>(0:12.25) |  |  |
| Avei | rage Speed [km/h]    | 48.7                     | 62.5                     | 59.7                     | 59.4                     | 61.5                     | 63.2                     | 58.8                     |  |  |
| To   | op Speed [km/h]      | 60.2                     | 63.4                     | 60.6                     | 60.8                     | 65.1                     | 65.0                     | 60.3                     |  |  |
| Avg  | g. Dist. to Rail [m] | 4.3                      | 2.6                      | 1.2                      | 0.4                      | 0.5                      | 2.5                      | 0.9                      |  |  |
| Avg  | g. Stride Freq. [Hz] | 2.2                      | 2.3                      | 2.2                      | 2.2                      | 2.3                      | 2.3                      | 2.2                      |  |  |
| Avg. | . Stride Length [m]  | 6.2                      | 7.6                      | 7.5                      | 7.4                      | 7.5                      | 7.6                      | 7.3                      |  |  |