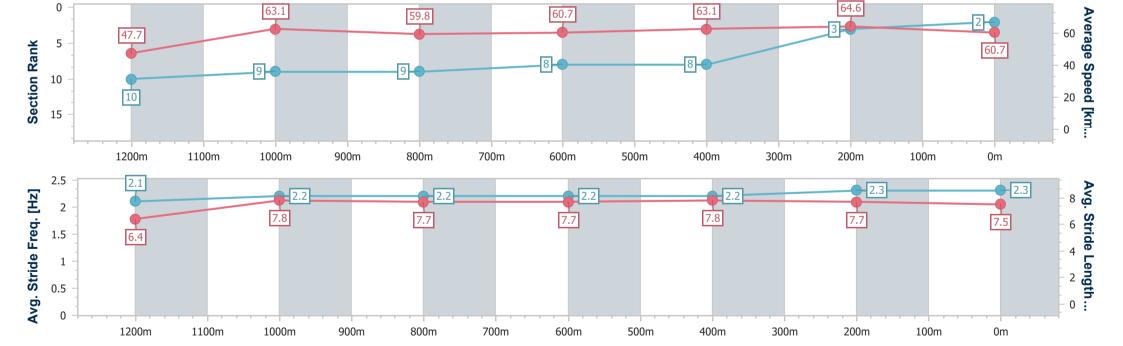

Race 6: MAGIC MILLIONS GOLD COAST MARCH 20-21 QTIS Three-Year-Old Maiden Handicap - 1400m

22 February 2023 - 16:32

Track Rating: Good 4, Weather: Overcast, Rail Position: +10m Entire

| Section                | Overall                  | 1200m                    | 1000m                    | 800m                     | 600m                     | 400m                     | 200m                     |  |
|------------------------|--------------------------|--------------------------|--------------------------|--------------------------|--------------------------|--------------------------|--------------------------|--|
| Section Times          | 1:25.42 [3]<br>(0:14.89) | 1:10.53 [6]<br>(0:11.41) | 0:59.12 [6]<br>(0:12.10) | 0:47.02 [6]<br>(0:12.11) | 0:34.91 [6]<br>(0:11.75) | 0:23.16 [6]<br>(0:11.16) | 0:12.00 [1]<br>(0:12.00) |  |
| Average Speed [km/h    | 48.4                     | 63.1                     | 59.7                     | 59.8                     | 61.8                     | 64.5                     | 60.1                     |  |
| Top Speed [km/h]       | 61.0                     | 64.7                     | 61.6                     | 62.2                     | 65.7                     | 65.9                     | 63.2                     |  |
| Avg. Dist. to Rail [m] | 3.7                      | 1.1                      | 0.6                      | 1.2                      | 2.2                      | 6.4                      | 4.3                      |  |
| Avg. Stride Freq. [Hz] | 2.1                      | 2.3                      | 2.2                      | 2.3                      | 2.3                      | 2.4                      | 2.3                      |  |
| Avg. Stride Length [m  | 6.3                      | 7.5                      | 7.4                      | 7.3                      | 7.4                      | 7.4                      | 7.2                      |  |