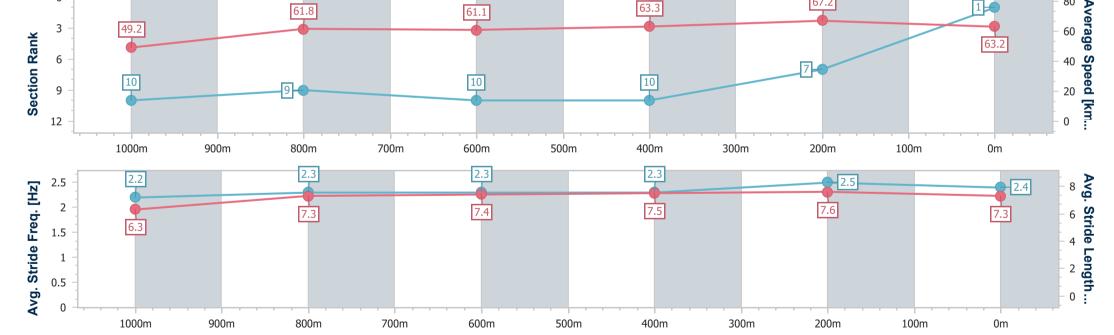

Race 7: LADBROKES MARKET CONTROL BENCHMARK 68 Handicap - 1200m

RACING CLUB

22 February 2023 - 17:07

Track Rating: Good 4, Weather: Overcast, Rail Position: +10m
Entire

| Section                | Overall                  | 1000m                     | 800m                     | 600m                      | 400m                      | 200m                     |  |  |  |  |
|------------------------|--------------------------|---------------------------|--------------------------|---------------------------|---------------------------|--------------------------|--|--|--|--|
| Section Times          | 1:11.64 [1]<br>(0:14.71) | 0:56.93 [10]<br>(0:11.66) | 0:45.27 [9]<br>(0:11.79) | 0:33.48 [10]<br>(0:11.37) | 0:22.11 [10]<br>(0:10.70) | 0:11.41 [7]<br>(0:11.41) |  |  |  |  |
| Average Speed [km/h]   | 49.2                     | 61.8                      | 61.1                     | 63.3                      | 67.2                      | 63.2                     |  |  |  |  |
| Top Speed [km/h]       | 65.7                     | 66.1                      | 62.1                     | 68.2                      | 68.8                      | 66.2                     |  |  |  |  |
| Avg. Dist. to Rail [m] | 6.0                      | 0.4                       | 0.4                      | 0.5                       | 0.7                       | 0.4                      |  |  |  |  |
| Avg. Stride Freq. [Hz] | 2.2                      | 2.3                       | 2.3                      | 2.3                       | 2.5                       | 2.4                      |  |  |  |  |
| Avg. Stride Length [m] | 6.3                      | 7.3                       | 7.4                      | 7.5                       | 7.6                       | 7.3                      |  |  |  |  |