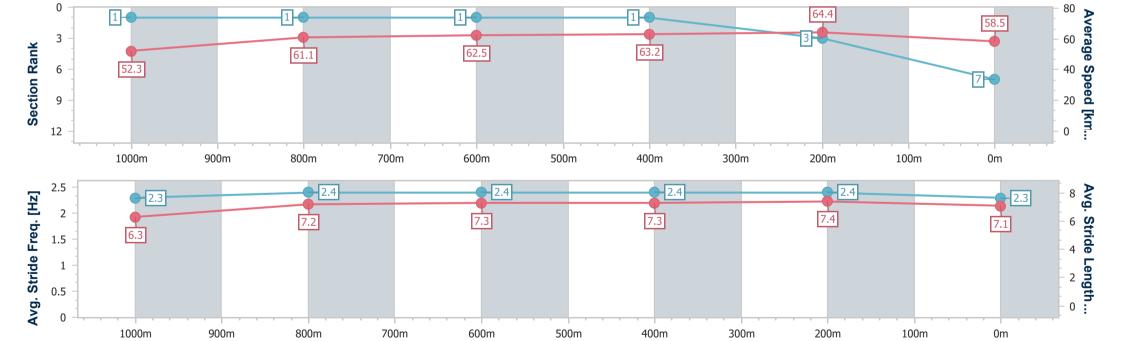

600m

[] Ranking at each section and finish

-:--- No data available at this section

1000m

NA No data available

0m

Page 7/11

| Horse/Jockey Name              | Rose By Design |
|--------------------------------|----------------|
| Final Rank                     | 7              |
| Fastest Section Time (Section) | 0:11.18 (400m) |
| Top Speed [km/h] (Section)     | 66.7 (400m)    |
| Race State                     | Finished       |

Race 7: LADBROKES MARKET CONTROL BENCHMARK 68 Handicap - 1200m

22 February 2023 - 17:07

Track Rating: Good 4, Weather: Overcast, Rail Position: +10m
Entire

| Section                | Overall                  | 1000m                    | 800m                     | 600m                     | 400m                     | 200m                     |  |  |  |  |
|------------------------|--------------------------|--------------------------|--------------------------|--------------------------|--------------------------|--------------------------|--|--|--|--|
| Section Times          | 1:12.23 [7]<br>(0:13.78) | 0:58.45 [1]<br>(0:11.87) | 0:46.58 [1]<br>(0:11.62) | 0:34.96 [1]<br>(0:11.47) | 0:23.49 [1]<br>(0:11.18) | 0:12.31 [3]<br>(0:12.31) |  |  |  |  |
| Average Speed [km/h]   | 52.3                     | 61.1                     | 62.5                     | 63.2                     | 64.4                     | 58.5                     |  |  |  |  |
| Top Speed [km/h]       | 65.1                     | 62.9                     | 63.6                     | 66.7                     | 66.7                     | 63.1                     |  |  |  |  |
| Avg. Dist. to Rail [m] | 2.3                      | 1.3                      | 1.8                      | 1.5                      | 0.2                      | 0.4                      |  |  |  |  |
| Avg. Stride Freq. [Hz] | 2.3                      | 2.4                      | 2.4                      | 2.4                      | 2.4                      | 2.3                      |  |  |  |  |
| Avg. Stride Length [m] | 6.3                      | 7.2                      | 7.3                      | 7.3                      | 7.4                      | 7.1                      |  |  |  |  |