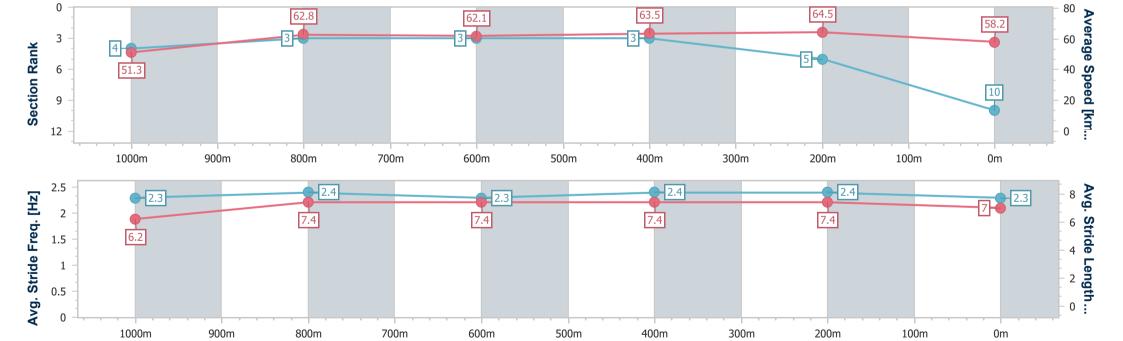

600m

Ranking at each section and finish []

No data available at this section -:----

1000m

No data available NA

0m

Page 10/11

| Horse/Jockey Name              | Third Time Round |
|--------------------------------|------------------|
| Final Rank                     | 10               |
| Fastest Section Time (Section) | 0:11.17 (400m)   |
| Top Speed [km/h] (Section)     | 67.1 (400m)      |
| Pace State                     | Finished         |

Race 7: LADBROKES MARKET CONTROL BENCHMARK 68
Handicap - 1200m

22 February 2023 - 17:07

Track Rating: Good 4, Weather: Overcast, Rail Position: +10m
Entire

| Section                | Overall                   | 1000m                    | 800m                     | 600m                     | 400m                     | 200m                     |  |  |  |
|------------------------|---------------------------|--------------------------|--------------------------|--------------------------|--------------------------|--------------------------|--|--|--|
| Section Times          | 1:12.46 [10]<br>(0:14.11) | 0:58.35 [4]<br>(0:11.64) | 0:46.71 [3]<br>(0:11.71) | 0:35.00 [3]<br>(0:11.46) | 0:23.54 [3]<br>(0:11.17) | 0:12.37 [5]<br>(0:12.37) |  |  |  |
| Average Speed [km/h]   | 51.3                      | 62.8                     | 62.1                     | 63.5                     | 64.5                     | 58.2                     |  |  |  |
| Top Speed [km/h]       | 63.6                      | 63.9                     | 62.9                     | 67.0                     | 67.1                     | 62.4                     |  |  |  |
| Avg. Dist. to Rail [m] | 7.5                       | 3.1                      | 2.3                      | 2.3                      | 4.3                      | 4.6                      |  |  |  |
| Avg. Stride Freq. [Hz] | 2.3                       | 2.4                      | 2.3                      | 2.4                      | 2.4                      | 2.3                      |  |  |  |
| Avg. Stride Length [m] | 6.2                       | 7.4                      | 7.4                      | 7.4                      | 7.4                      | 7.0                      |  |  |  |