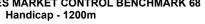

Race 7: LADBROKES MARKET CONTROL BENCHMARK 68 Handicap - 1200m

RACING CLUB

22 February 2023 - 17:07

Track Rating: Good 4, Weather: Overcast, Rail Position: +10m Entire

| Section                | Overall                  | 1000m                    | 800m                     | 600m                     | 400m                     | 200m                     |  |  |  |   |
|------------------------|--------------------------|--------------------------|--------------------------|--------------------------|--------------------------|--------------------------|--|--|--|---|
| Section Times          | 1:12.06 [4]<br>(0:14.03) | 0:58.03 [3]<br>(0:11.81) | 0:46.22 [4]<br>(0:11.69) | 0:34.53 [4]<br>(0:11.43) | 0:23.10 [4]<br>(0:10.96) | 0:12.14 [2]<br>(0:12.14) |  |  |  |   |
| Average Speed [km/h]   | 51.5                     | 61.4                     | 62.0                     | 63.8                     | 65.6                     | 59.2                     |  |  |  |   |
| Top Speed [km/h]       | 63.9                     | 63.9                     | 63.7                     | 65.9                     | 66.5                     | 63.2                     |  |  |  |   |
| Avg. Dist. to Rail [m] | 2.5                      | 1.5                      | 1.2                      | 2.4                      | 3.7                      | 2.5                      |  |  |  | 1 |
| Avg. Stride Freq. [Hz] | 2.3                      | 2.4                      | 2.4                      | 2.4                      | 2.5                      | 2.4                      |  |  |  |   |
| Avg. Stride Length [m] | 6.2                      | 7.2                      | 7.3                      | 7.1                      | 7.3                      | 6.9                      |  |  |  |   |