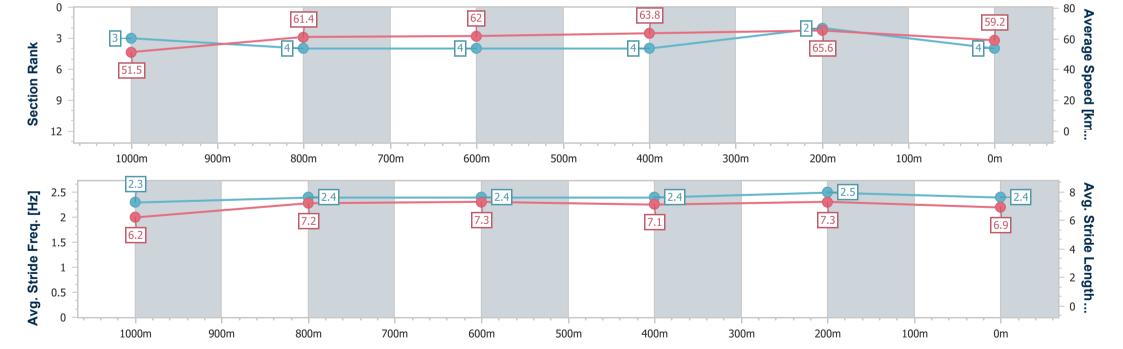

Race 7: LADBROKES MARKET CONTROL BENCHMARK 68 Handicap - 1200m

22 February 2023 - 17:07

Track Rating: Good 4, Weather: Overcast, Rail Position: +10m
Entire

| Section                | Overall                  | 1000m                    | 800m                     | 600m                     | 400m                     | 200m                     |  |  |  |  |
|------------------------|--------------------------|--------------------------|--------------------------|--------------------------|--------------------------|--------------------------|--|--|--|--|
| Section Times          | 1:12.10 [5]<br>(0:13.94) | 0:58.16 [2]<br>(0:11.78) | 0:46.38 [2]<br>(0:11.68) | 0:34.70 [2]<br>(0:11.40) | 0:23.30 [2]<br>(0:11.09) | 0:12.21 [1]<br>(0:12.21) |  |  |  |  |
| Average Speed [km/h]   | 51.9                     | 61.9                     | 62.2                     | 63.7                     | 64.9                     | 58.9                     |  |  |  |  |
| Top Speed [km/h]       | 65.0                     | 64.7                     | 63.3                     | 66.2                     | 66.7                     | 62.4                     |  |  |  |  |
| Avg. Dist. to Rail [m] | 4.4                      | 2.5                      | 2.0                      | 1.5                      | 1.5                      | 2.6                      |  |  |  |  |
| Avg. Stride Freq. [Hz] | 2.4                      | 2.4                      | 2.4                      | 2.5                      | 2.5                      | 2.4                      |  |  |  |  |
| Avg. Stride Length [m] | 6.0                      | 7.1                      | 7.1                      | 7.1                      | 7.3                      | 6.9                      |  |  |  |  |