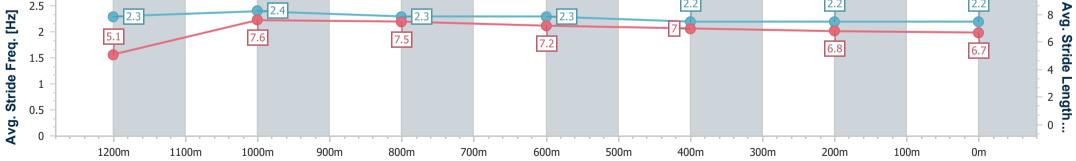

Race 8: TAB - DOWNLOAD THE APP Maiden Handicap - 1300m

Page 12/12

data processed by

25 February 2023 - 20:25 Track Rating: Good 3, Weather: Fine, Rail Position: +2m Entire

| Section                | Overall                   | 1200m                    | 1000m                    | 800m                     | 600m                     | 400m                      | 200m                      |  |  |  |
|------------------------|---------------------------|--------------------------|--------------------------|--------------------------|--------------------------|---------------------------|---------------------------|--|--|--|
| Section Times          | 1:23.99 [10]<br>(0:08.81) | 1:15.18 [6]<br>(0:11.02) | 1:04.16 [6]<br>(0:11.76) | 0:52.40 [5]<br>(0:12.42) | 0:39.98 [6]<br>(0:13.01) | 0:26.97 [10]<br>(0:13.36) | 0:13.61 [10]<br>(0:13.61) |  |  |  |
| Average Speed [km/h]   | 40.9                      | 65.4                     | 61.5                     | 58.4                     | 56.1                     | 54.1                      | 52.7                      |  |  |  |
| Top Speed [km/h]       | 64.7                      | 67.2                     | 64.2                     | 59.2                     | 59.1                     | 55.3                      | 54.6                      |  |  |  |
| Avg. Dist. to Rail [m] | 3.3                       | 0.6                      | 1.3                      | 2.6                      | 2.6                      | 1.1                       | 1.1                       |  |  |  |
| Avg. Stride Freq. [Hz] | 2.3                       | 2.4                      | 2.3                      | 2.3                      | 2.2                      | 2.2                       | 2.2                       |  |  |  |
| Avg. Stride Length [m] | 5.1                       | 7.6                      | 7.5                      | 7.2                      | 7.0                      | 6.8                       | 6.7                       |  |  |  |