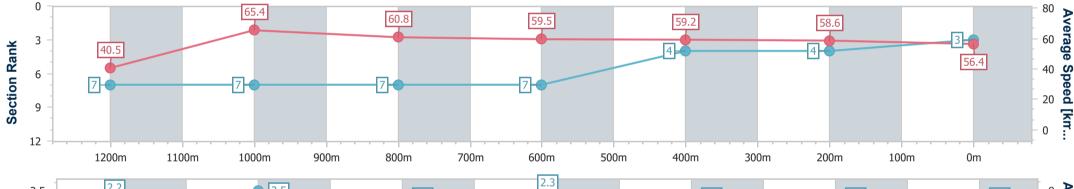

Race 8: TAB - DOWNLOAD THE APP Maiden Handicap - 1300m

Page 6/12

data processed by

25 February 2023 - 20:25 Track Rating: Good 3, Weather: Fine, Rail Position: +2m Entire

| Section                | Overall                  | 1200m                     | 1000m                     | 800m                      | 600m                     | 400m                     | 200m                     |  |
|------------------------|--------------------------|---------------------------|---------------------------|---------------------------|--------------------------|--------------------------|--------------------------|--|
| Section Times          | 1:21.60 [4]<br>(0:09.10) | 1:12.50 [10]<br>(0:11.12) | 1:01.38 [10]<br>(0:11.90) | 0:49.48 [10]<br>(0:12.15) | 0:37.33 [9]<br>(0:12.43) | 0:24.90 [7]<br>(0:12.44) | 0:12.46 [5]<br>(0:12.46) |  |
| Average Speed [km/h]   | 39.6                     | 64.9                      | 60.9                      | 59.6                      | 59.0                     | 58.9                     | 57.7                     |  |
| Top Speed [km/h]       | 62.0                     | 67.1                      | 63.3                      | 62.0                      | 60.8                     | 59.9                     | 59.1                     |  |
| Avg. Dist. to Rail [m] | 9.2                      | 1.7                       | 0.6                       | 2.6                       | 4.1                      | 3.6                      | 1.8                      |  |
| Avg. Stride Freq. [Hz] | 2.1                      | 2.5                       | 2.4                       | 2.3                       | 2.3                      | 2.3                      | 2.3                      |  |
| Avg. Stride Length [m] | 5.2                      | 7.3                       | 7.1                       | 7.2                       | 7.1                      | 7.0                      | 7.0                      |  |