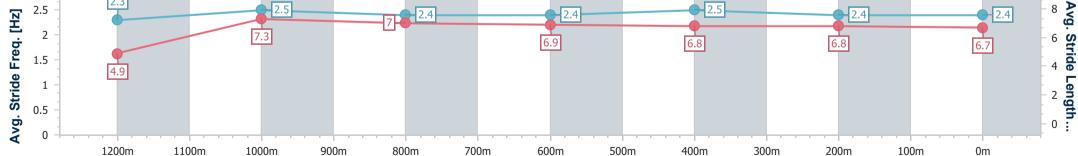

Race 8: TAB - DOWNLOAD THE APP Maiden Handicap - 1300m 25 February 2023 - 20:25

Track Rating: Good 3, Weather: Fine, Rail Position: +2m Entire

| Section                | Overall                  | 1200m                    | 1000m                    | 800m                     | 600m                     | 400m                     | 200m                     |  |  |  |
|------------------------|--------------------------|--------------------------|--------------------------|--------------------------|--------------------------|--------------------------|--------------------------|--|--|--|
| Section Times          | 1:21.56 [3]<br>(0:08.87) | 1:12.69 [7]<br>(0:11.06) | 1:01.63 [7]<br>(0:11.89) | 0:49.74 [7]<br>(0:12.21) | 0:37.53 [7]<br>(0:12.33) | 0:25.20 [4]<br>(0:12.47) | 0:12.73 [4]<br>(0:12.73) |  |  |  |
| Average Speed [km/h]   | 40.5                     | 65.4                     | 60.8                     | 59.5                     | 59.2                     | 58.6                     | 56.4                     |  |  |  |
| Top Speed [km/h]       | 62.1                     | 67.1                     | 63.5                     | 60.5                     | 60.3                     | 59.9                     | 58.4                     |  |  |  |
| Avg. Dist. to Rail [m] | 8.7                      | 3.3                      | 1.3                      | 2.8                      | 2.9                      | 4.3                      | 3.8                      |  |  |  |
| Avg. Stride Freq. [Hz] | 2.2                      | 2.5                      | 2.4                      | 2.3                      | 2.4                      | 2.4                      | 2.4                      |  |  |  |
| Avg. Stride Length [m] | 5.1                      | 7.3                      | 7.2                      | 7.1                      | 6.9                      | 6.8                      | 6.6                      |  |  |  |