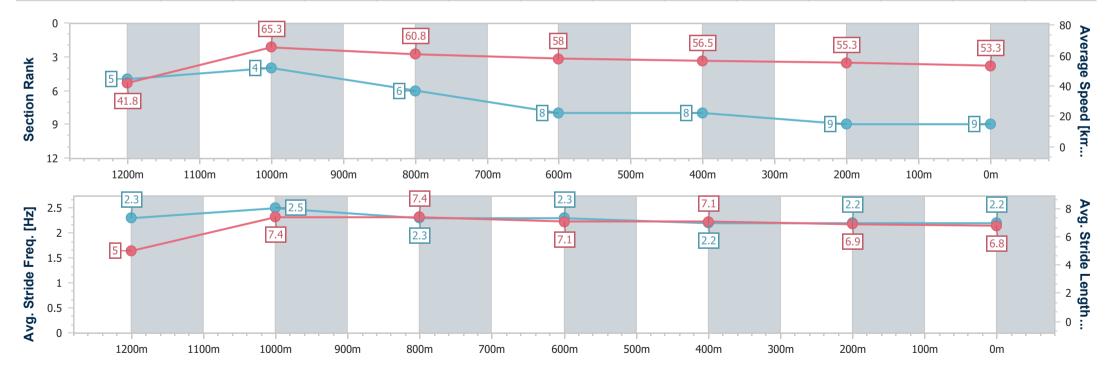

### Toowoomba QLD Professional

Race 8: TAB - DOWNLOAD THE APP Maiden Handicap - 1300m

25 February 2023 - 20:25 Track Rating: Good 3, Weather: Fine, Rail Position: +2m Entire

| Section                | Overall                  | 1200m                    | 1000m                    | 800m                     | 600m                     | 400m                     | 200m                     |
|------------------------|--------------------------|--------------------------|--------------------------|--------------------------|--------------------------|--------------------------|--------------------------|
| Section Times          | 1:23.43 [9]<br>(0:08.62) | 1:14.81 [5]<br>(0:11.05) | 1:03.76 [4]<br>(0:11.93) | 0:51.83 [6]<br>(0:12.52) | 0:39.31 [8]<br>(0:12.78) | 0:26.53 [8]<br>(0:13.04) | 0:13.49 [9]<br>(0:13.49) |
| Average Speed [km/h]   | 41.8                     | 65.3                     | 60.8                     | 58.0                     | 56.5                     | 55.3                     | 53.3                     |
| Top Speed [km/h]       | 64.4                     | 66.5                     | 63.7                     | 59.4                     | 57.9                     | 56.4                     | 54.7                     |
| Avg. Dist. to Rail [m] | 6.8                      | 3.4                      | 2.2                      | 2.0                      | 1.0                      | 0.6                      | 1.6                      |
| Avg. Stride Freq. [Hz] | 2.3                      | 2.5                      | 2.3                      | 2.3                      | 2.2                      | 2.2                      | 2.2                      |
| Avg. Stride Length [m] | 5.0                      | 7.4                      | 7.4                      | 7.1                      | 7.1                      | 6.9                      | 6.8                      |