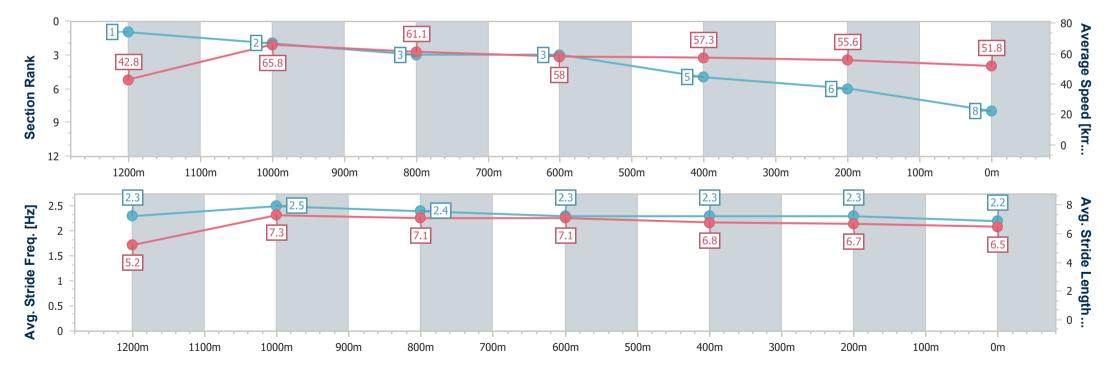

Race 8: TAB - DOWNLOAD THE APP Maiden Handicap - 1300m

Page 10/12

data processed by

25 February 2023 - 20:25 Track Rating: Good 3, Weather: Fine, Rail Position: +2m Entire

| Section                | Overall                  | 1200m                    | 1000m                    | 800m                     | 600m                     | 400m                     | 200m                     |
|------------------------|--------------------------|--------------------------|--------------------------|--------------------------|--------------------------|--------------------------|--------------------------|
| Section Times          | 1:23.26 [8]<br>(0:08.43) | 1:14.83 [1]<br>(0:10.96) | 1:03.87 [2]<br>(0:11.81) | 0:52.06 [3]<br>(0:12.50) | 0:39.56 [3]<br>(0:12.68) | 0:26.88 [5]<br>(0:13.02) | 0:13.86 [6]<br>(0:13.86) |
| Average Speed [km/h]   | 42.8                     | 65.8                     | 61.1                     | 58.0                     | 57.3                     | 55.6                     | 51.8                     |
| Top Speed [km/h]       | 66.1                     | 66.7                     | 64.7                     | 58.6                     | 58.6                     | 57.6                     | 53.2                     |
| Avg. Dist. to Rail [m] | 4.8                      | 0.5                      | 0.8                      | 2.6                      | 1.7                      | 1.5                      | 0.8                      |
| Avg. Stride Freq. [Hz] | 2.3                      | 2.5                      | 2.4                      | 2.3                      | 2.3                      | 2.3                      | 2.2                      |
| Avg. Stride Length [m] | 5.2                      | 7.3                      | 7.1                      | 7.1                      | 6.8                      | 6.7                      | 6.5                      |