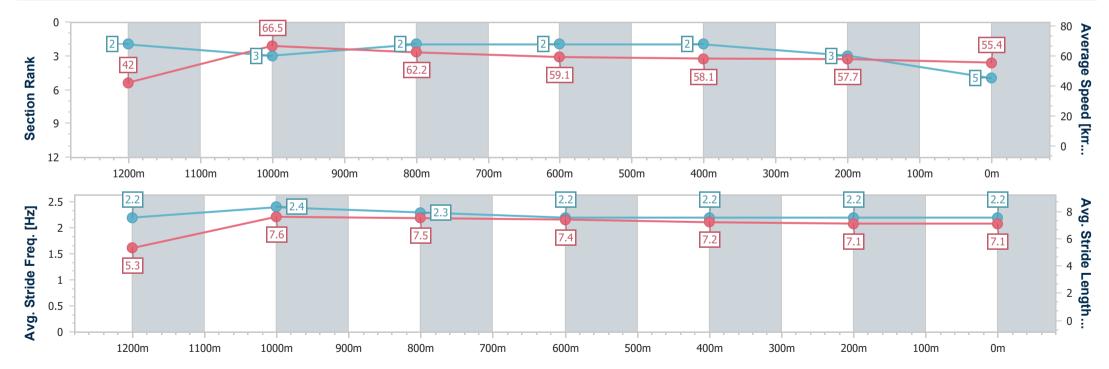

Race 8: TAB - DOWNLOAD THE APP Maiden Handicap - 1300m 25 February 2023 - 20:25

Track Rating: Good 3, Weather: Fine, Rail Position: +2m Entire

| Section                | Overall                  | 1200m                    | 1000m                    | 800m                     | 600m                     | 400m                     | 200m                     |  |  |  |
|------------------------|--------------------------|--------------------------|--------------------------|--------------------------|--------------------------|--------------------------|--------------------------|--|--|--|
| Section Times          | 1:21.56 [3]<br>(0:08.87) | 1:12.69 [7]<br>(0:11.06) | 1:01.63 [7]<br>(0:11.89) | 0:49.74 [7]<br>(0:12.21) | 0:37.53 [7]<br>(0:12.33) | 0:25.20 [4]<br>(0:12.47) | 0:12.73 [4]<br>(0:12.73) |  |  |  |
| Average Speed [km/h]   | 40.5                     | 65.4                     | 60.8                     | 59.5                     | 59.2                     | 58.6                     | 56.4                     |  |  |  |
| Top Speed [km/h]       | 62.1                     | 67.1                     | 63.5                     | 60.5                     | 60.3                     | 59.9                     | 58.4                     |  |  |  |
| Avg. Dist. to Rail [m] | 8.7                      | 3.3                      | 1.3                      | 2.8                      | 2.9                      | 4.3                      | 3.8                      |  |  |  |
| Avg. Stride Freq. [Hz] | 2.2                      | 2.5                      | 2.4                      | 2.3                      | 2.4                      | 2.4                      | 2.4                      |  |  |  |
| Avg. Stride Length [m] | 5.1                      | 7.3                      | 7.2                      | 7.1                      | 6.9                      | 6.8                      | 6.6                      |  |  |  |