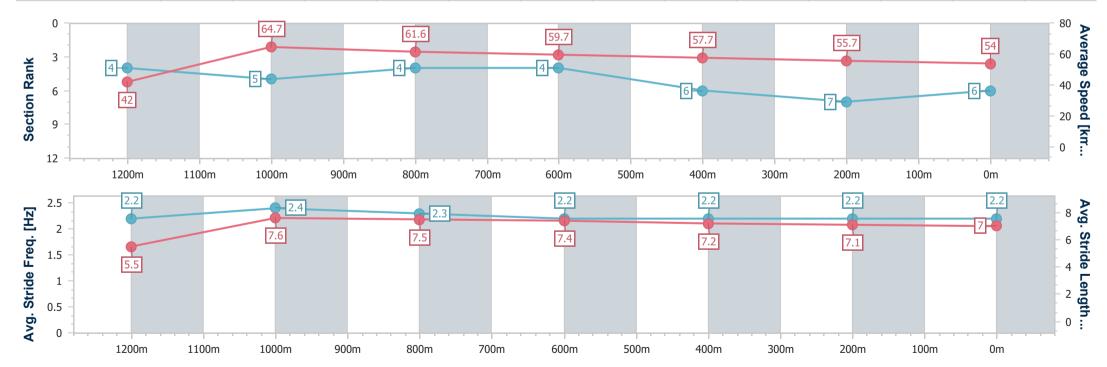

Race 8: TAB - DOWNLOAD THE APP Maiden Handicap - 1300m

Page 8/12

data processed by

25 February 2023 - 20:25 Track Rating: Good 3, Weather: Fine, Rail Position: +2m Entire

| Section                | Overall                  | 1200m                    | 1000m                    | 800m                     | 600m                     | 400m                     | 200m                     |  |
|------------------------|--------------------------|--------------------------|--------------------------|--------------------------|--------------------------|--------------------------|--------------------------|--|
| Section Times          | 1:22.81 [6]<br>(0:08.60) | 1:14.21 [4]<br>(0:11.14) | 1:03.07 [5]<br>(0:11.80) | 0:51.27 [4]<br>(0:12.26) | 0:39.01 [4]<br>(0:12.67) | 0:26.34 [6]<br>(0:13.05) | 0:13.29 [7]<br>(0:13.29) |  |
| Average Speed [km/h]   | 42.0                     | 64.7                     | 61.6                     | 59.7                     | 57.7                     | 55.7                     | 54.0                     |  |
| Top Speed [km/h]       | 62.8                     | 66.1                     | 63.8                     | 60.4                     | 59.3                     | 57.1                     | 55.5                     |  |
| Avg. Dist. to Rail [m] | 7.3                      | 3.4                      | 2.8                      | 4.4                      | 3.3                      | 2.4                      | 2.1                      |  |
| Avg. Stride Freq. [Hz] | 2.2                      | 2.4                      | 2.3                      | 2.2                      | 2.2                      | 2.2                      | 2.2                      |  |
| Avg. Stride Length [m] | 5.5                      | 7.6                      | 7.5                      | 7.4                      | 7.2                      | 7.1                      | 7.0                      |  |