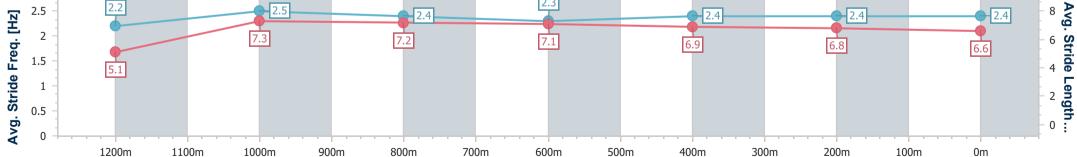

Race 8: TAB - DOWNLOAD THE APP Maiden Handicap - 1300m

Page 3/12

25 February 2023 - 20:25 Track Rating: Good 3, Weather: Fine, Rail Position: +2m Entire

data processed by

| Section                | Overall                  | 1200m                    | 1000m                    | 800m                     | 600m                     | 400m                     | 200m                     |  |  |  |
|------------------------|--------------------------|--------------------------|--------------------------|--------------------------|--------------------------|--------------------------|--------------------------|--|--|--|
| Section Times          | 1:20.91 [1]<br>(0:08.58) | 1:12.33 [3]<br>(0:10.63) | 1:01.70 [1]<br>(0:11.76) | 0:49.94 [1]<br>(0:12.39) | 0:37.55 [1]<br>(0:12.62) | 0:24.93 [1]<br>(0:12.43) | 0:12.50 [1]<br>(0:12.50) |  |  |  |
| Average Speed [km/h]   | 41.9                     | 68.1                     | 61.3                     | 58.2                     | 57.6                     | 58.0                     | 57.5                     |  |  |  |
| Top Speed [km/h]       | 66.2                     | 69.5                     | 65.8                     | 58.9                     | 58.3                     | 58.6                     | 58.5                     |  |  |  |
| Avg. Dist. to Rail [m] | 9.3                      | 3.2                      | 0.5                      | 1.3                      | 1.5                      | 0.5                      | 0.9                      |  |  |  |
| Avg. Stride Freq. [Hz] | 2.4                      | 2.5                      | 2.3                      | 2.2                      | 2.2                      | 2.2                      | 2.2                      |  |  |  |
| Avg. Stride Length [m] | 5.0                      | 7.7                      | 7.4                      | 7.3                      | 7.2                      | 7.2                      | 7.1                      |  |  |  |