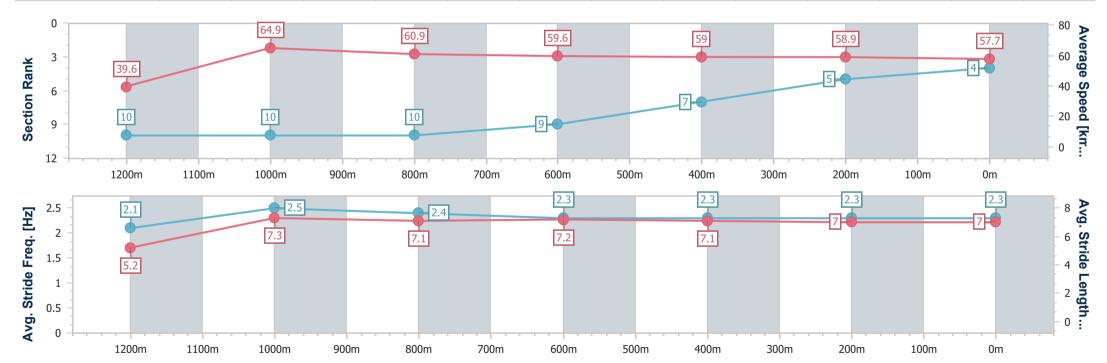

## Toowoomba QLD Professional

Race 8: TAB - DOWNLOAD THE APP Maiden Handicap - 1300m

Page 4/12

data processed by

25 February 2023 - 20:25 Track Rating: Good 3, Weather: Fine, Rail Position: +2m Entire

| Section                | Overall                  | 1200m                    | 1000m                    | 800m                     | 600m                     | 400m                     | 200m                     |  |
|------------------------|--------------------------|--------------------------|--------------------------|--------------------------|--------------------------|--------------------------|--------------------------|--|
| Section Times          | 1:21.17 [2]<br>(0:09.02) | 1:12.15 [9]<br>(0:10.96) | 1:01.19 [8]<br>(0:11.85) | 0:49.34 [8]<br>(0:12.17) | 0:37.17 [5]<br>(0:12.26) | 0:24.91 [3]<br>(0:12.34) | 0:12.57 [2]<br>(0:12.57) |  |
| Average Speed [km/h]   | 40.0                     | 65.9                     | 61.1                     | 59.9                     | 60.0                     | 59.1                     | 57.1                     |  |
| Top Speed [km/h]       | 62.6                     | 67.4                     | 63.8                     | 61.8                     | 61.4                     | 61.3                     | 58.6                     |  |
| Avg. Dist. to Rail [m] | 7.2                      | 1.8                      | 2.2                      | 3.8                      | 4.6                      | 3.2                      | 2.4                      |  |
| Avg. Stride Freq. [Hz] | 2.3                      | 2.5                      | 2.4                      | 2.4                      | 2.5                      | 2.4                      | 2.4                      |  |
| Avg. Stride Length [m] | 4.9                      | 7.3                      | 7.0                      | 6.9                      | 6.8                      | 6.8                      | 6.7                      |  |