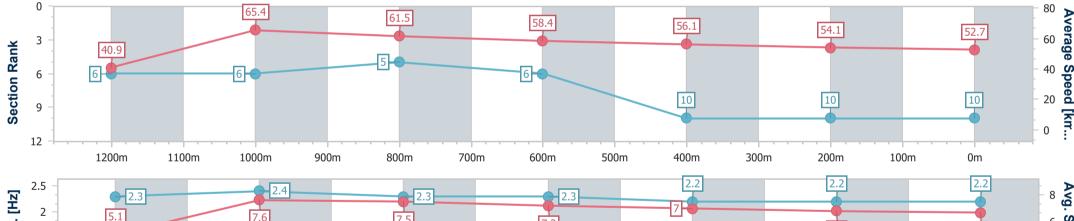

Race 8: TAB - DOWNLOAD THE APP Maiden Handicap - 1300m

Page 12/12

data processed by

25 February 2023 - 20:25 Track Rating: Good 3, Weather: Fine, Rail Position: +2m Entire

| Section                | Overall                   | 1200m                    | 1000m                    | 800m                     | 600m                     | 400m                      | 200m                      |  |  |  |
|------------------------|---------------------------|--------------------------|--------------------------|--------------------------|--------------------------|---------------------------|---------------------------|--|--|--|
| Section Times          | 1:23.99 [10]<br>(0:08.81) | 1:15.18 [6]<br>(0:11.02) | 1:04.16 [6]<br>(0:11.76) | 0:52.40 [5]<br>(0:12.42) | 0:39.98 [6]<br>(0:13.01) | 0:26.97 [10]<br>(0:13.36) | 0:13.61 [10]<br>(0:13.61) |  |  |  |
| Average Speed [km/h]   | 40.9                      | 65.4                     | 61.5                     | 58.4                     | 56.1                     | 54.1                      | 52.7                      |  |  |  |
| Top Speed [km/h]       | 64.7                      | 67.2                     | 64.2                     | 59.2                     | 59.1                     | 55.3                      | 54.6                      |  |  |  |
| Avg. Dist. to Rail [m] | 3.3                       | 0.6                      | 1.3                      | 2.6                      | 2.6                      | 1.1                       | 1.1                       |  |  |  |
| Avg. Stride Freq. [Hz] | 2.3                       | 2.4                      | 2.3                      | 2.3                      | 2.2                      | 2.2                       | 2.2                       |  |  |  |
| Avg. Stride Length [m] | 5.1                       | 7.6                      | 7.5                      | 7.2                      | 7.0                      | 6.8                       | 6.7                       |  |  |  |