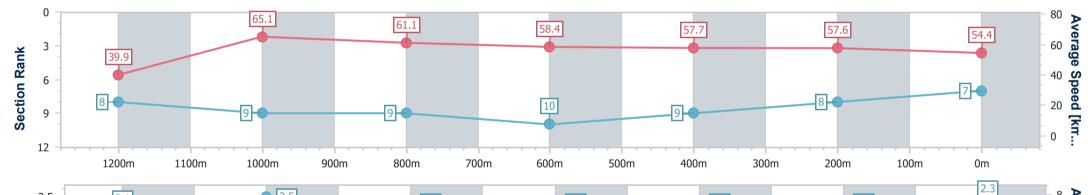

#### Toowoomba QLD Professional

Race 8: TAB - DOWNLOAD THE APP Maiden Handicap - 1300m

25 February 2023 - 20:25 Track Rating: Good 3, Weather: Fine, Rail Position: +2m Entire

| Section                | Overall                  | 1200m                    | 1000m                    | 800m                     | 600m                      | 400m                     | 200m                     |
|------------------------|--------------------------|--------------------------|--------------------------|--------------------------|---------------------------|--------------------------|--------------------------|
| Section Times          | 1:22.82 [7]<br>(0:09.00) | 1:13.82 [8]<br>(0:11.07) | 1:02.75 [9]<br>(0:11.82) | 0:50.93 [9]<br>(0:12.42) | 0:38.51 [10]<br>(0:12.65) | 0:25.86 [9]<br>(0:12.65) | 0:13.21 [8]<br>(0:13.21) |
| Average Speed [km/h]   | 39.9                     | 65.1                     | 61.1                     | 58.4                     | 57.7                      | 57.6                     | 54.4                     |
| Top Speed [km/h]       | 61.7                     | 67.0                     | 63.3                     | 59.8                     | 58.9                      | 59.4                     | 57.0                     |
| Avg. Dist. to Rail [m] | 2.0                      | 0.4                      | 0.9                      | 2.0                      | 2.6                       | 3.6                      | 4.6                      |
| Avg. Stride Freq. [Hz] | 2.1                      | 2.5                      | 2.4                      | 2.4                      | 2.4                       | 2.4                      | 2.3                      |
| Avg. Stride Length [m] | 5.3                      | 7.2                      | 7.1                      | 6.9                      | 6.7                       | 6.8                      | 6.7                      |