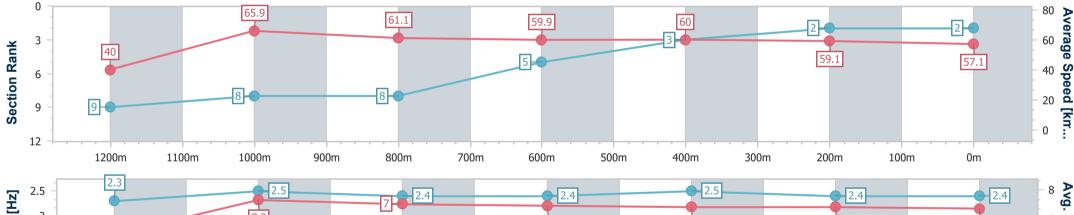

## Toowoomba QLD Professional

Race 8: TAB - DOWNLOAD THE APP Maiden Handicap - 1300m

Page 4/12

data processed by

25 February 2023 - 20:25 Track Rating: Good 3, Weather: Fine, Rail Position: +2m Entire

| Section                | Overall                  | 1200m                    | 1000m                    | 800m                     | 600m                     | 400m                     | 200m                     |  |
|------------------------|--------------------------|--------------------------|--------------------------|--------------------------|--------------------------|--------------------------|--------------------------|--|
| Section Times          | 1:21.17 [2]<br>(0:09.02) | 1:12.15 [9]<br>(0:10.96) | 1:01.19 [8]<br>(0:11.85) | 0:49.34 [8]<br>(0:12.17) | 0:37.17 [5]<br>(0:12.26) | 0:24.91 [3]<br>(0:12.34) | 0:12.57 [2]<br>(0:12.57) |  |
| Average Speed [km/h]   | 40.0                     | 65.9                     | 61.1                     | 59.9                     | 60.0                     | 59.1                     | 57.1                     |  |
| Top Speed [km/h]       | 62.6                     | 67.4                     | 63.8                     | 61.8                     | 61.4                     | 61.3                     | 58.6                     |  |
| Avg. Dist. to Rail [m] | 7.2                      | 1.8                      | 2.2                      | 3.8                      | 4.6                      | 3.2                      | 2.4                      |  |
| Avg. Stride Freq. [Hz] | 2.3                      | 2.5                      | 2.4                      | 2.4                      | 2.5                      | 2.4                      | 2.4                      |  |
| Avg. Stride Length [m] | 4.9                      | 7.3                      | 7.0                      | 6.9                      | 6.8                      | 6.8                      | 6.7                      |  |