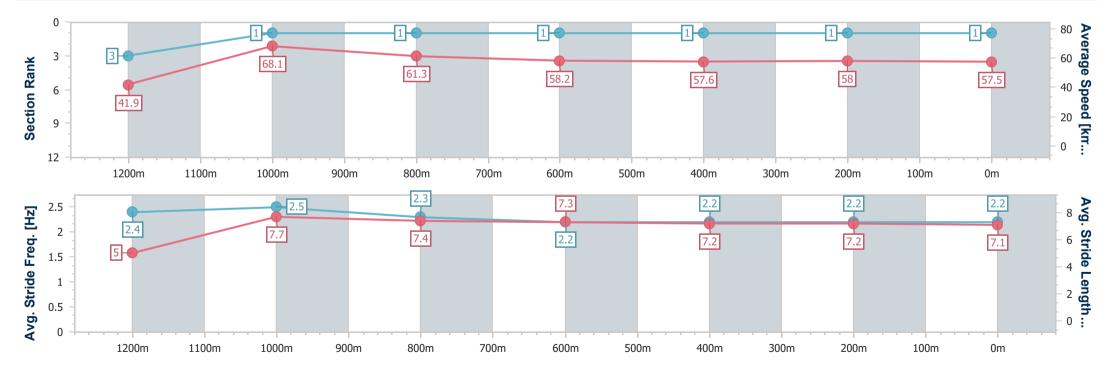

Race 8: TAB - DOWNLOAD THE APP Maiden Handicap - 1300m

Page 3/12

25 February 2023 - 20:25 Track Rating: Good 3, Weather: Fine, Rail Position: +2m Entire

data processed by

| Section                | Overall                  | 1200m                    | 1000m                    | 800m                     | 600m                     | 400m                     | 200m                     |  |  |  |
|------------------------|--------------------------|--------------------------|--------------------------|--------------------------|--------------------------|--------------------------|--------------------------|--|--|--|
| Section Times          | 1:20.91 [1]<br>(0:08.58) | 1:12.33 [3]<br>(0:10.63) | 1:01.70 [1]<br>(0:11.76) | 0:49.94 [1]<br>(0:12.39) | 0:37.55 [1]<br>(0:12.62) | 0:24.93 [1]<br>(0:12.43) | 0:12.50 [1]<br>(0:12.50) |  |  |  |
| Average Speed [km/h]   | 41.9                     | 68.1                     | 61.3                     | 58.2                     | 57.6                     | 58.0                     | 57.5                     |  |  |  |
| Top Speed [km/h]       | 66.2                     | 69.5                     | 65.8                     | 58.9                     | 58.3                     | 58.6                     | 58.5                     |  |  |  |
| Avg. Dist. to Rail [m] | 9.3                      | 3.2                      | 0.5                      | 1.3                      | 1.5                      | 0.5                      | 0.9                      |  |  |  |
| Avg. Stride Freq. [Hz] | 2.4                      | 2.5                      | 2.3                      | 2.2                      | 2.2                      | 2.2                      | 2.2                      |  |  |  |
| Avg. Stride Length [m] | 5.0                      | 7.7                      | 7.4                      | 7.3                      | 7.2                      | 7.2                      | 7.1                      |  |  |  |