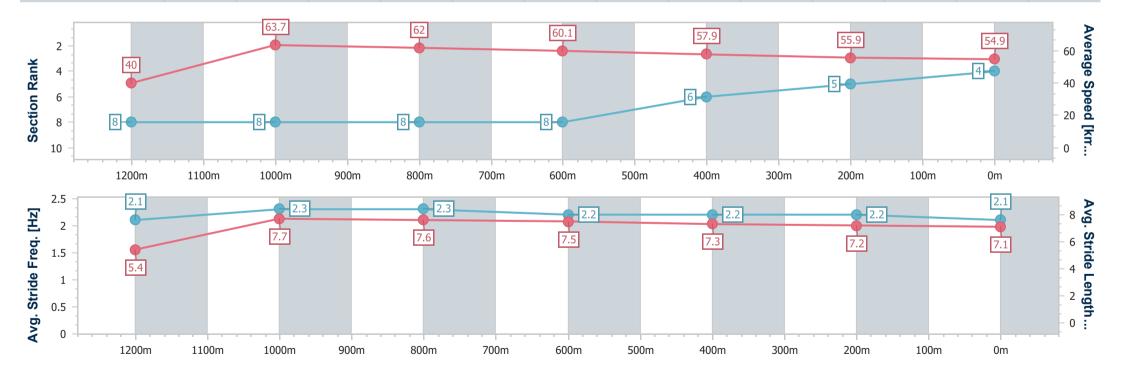

## Horse/Jockey Name Final Rank Fastest Section Time (Section) Top Speed [km/h] (Section) Race State Giant Thunder 4 0:09.00 (Overall) 64.5 (1200m) Finished

#### Toowoomba QLD Professional

Race 9: BARRIER REEF POOLS Maiden Handicap - 1300m

25 February 2023 - 20:59

Track Rating: Good 3, Weather: Fine, Rail Position: +2m Entire

| Section                | Overall                  | 1200m                    | 1000m                    | 800m                     | 600m                     | 400m                     | 200m                     |
|------------------------|--------------------------|--------------------------|--------------------------|--------------------------|--------------------------|--------------------------|--------------------------|
| Section Times          | 1:22.80 [4]<br>(0:09.00) | 1:13.80 [8]<br>(0:11.33) | 1:02.47 [8]<br>(0:11.67) | 0:50.80 [8]<br>(0:12.07) | 0:38.73 [8]<br>(0:12.63) | 0:26.10 [6]<br>(0:13.00) | 0:13.10 [5]<br>(0:13.10) |
| Average Speed [km/h]   | 40.0                     | 63.7                     | 62.0                     | 60.1                     | 57.9                     | 55.9                     | 54.9                     |
| Top Speed [km/h]       | 60.6                     | 64.5                     | 63.7                     | 60.9                     | 59.4                     | 57.4                     | 55.9                     |
| Avg. Dist. to Rail [m] | 8.0                      | 4.1                      | 1.6                      | 2.2                      | 2.9                      | 3.6                      | 5.1                      |
| Avg. Stride Freq. [Hz] | 2.1                      | 2.3                      | 2.3                      | 2.2                      | 2.2                      | 2.2                      | 2.1                      |
| Avg. Stride Length [m] | 5.4                      | 7.7                      | 7.6                      | 7.5                      | 7.3                      | 7.2                      | 7.1                      |

Report Created: Sat 25 February 2023 21:16 GMT+10

[] Ranking at each section and finish

-:--- No data available at this section

NA No data available

Page 6/11