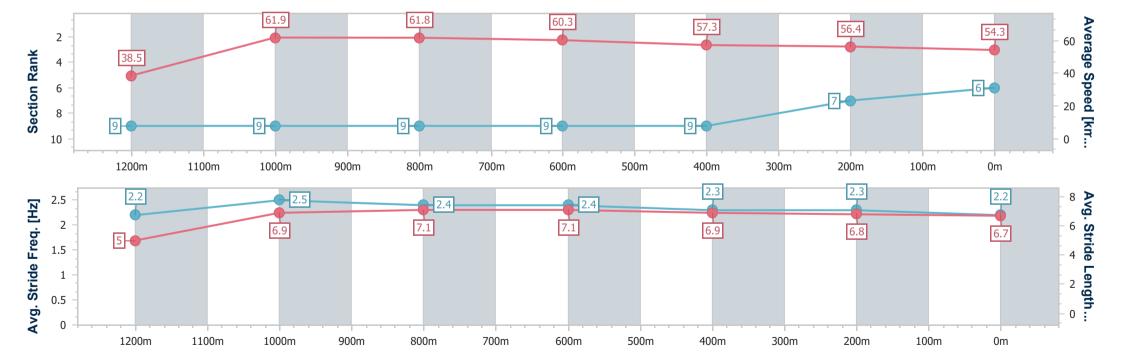

## Horse/Jockey Name Raging Water Final Rank 6 Fastest Section Time (Section) 0:09.34 (Overall) Top Speed [km/h] (Section) 63.2 (1000m) Race State Finished

#### Toowoomba QLD Professional

Race 9: BARRIER REEF POOLS Maiden Handicap - 1300m

25 February 2023 - 20:59

Track Rating: Good 3, Weather: Fine, Rail Position: +2m Entire

| Section                | Overall                  | 1200m                    | 1000m                    | 800m                     | 600m                     | 400m                     | 200m                     |
|------------------------|--------------------------|--------------------------|--------------------------|--------------------------|--------------------------|--------------------------|--------------------------|
| 00000011               | Overall                  | 1230111                  | 1000111                  | 000111                   | COOM                     | 400111                   | 200111                   |
| Section Times          | 1:23.39 [6]<br>(0:09.34) | 1:14.05 [9]<br>(0:11.64) | 1:02.41 [9]<br>(0:11.67) | 0:50.74 [9]<br>(0:11.96) | 0:38.78 [9]<br>(0:12.64) | 0:26.14 [9]<br>(0:12.89) | 0:13.25 [7]<br>(0:13.25) |
| Average Speed [km/h]   | 38.5                     | 61.9                     | 61.8                     | 60.3                     | 57.3                     | 56.4                     | 54.3                     |
| Top Speed [km/h]       | 58.4                     | 62.9                     | 63.2                     | 61.2                     | 60.0                     | 57.8                     | 55.6                     |
| Avg. Dist. to Rail [m] | 2.6                      | 1.4                      | 0.6                      | 1.2                      | 0.9                      | 3.3                      | 4.8                      |
| Avg. Stride Freq. [Hz] | 2.2                      | 2.5                      | 2.4                      | 2.4                      | 2.3                      | 2.3                      | 2.2                      |
| Avg. Stride Length [m] | 5.0                      | 6.9                      | 7.1                      | 7.1                      | 6.9                      | 6.8                      | 6.7                      |

Report Created: Sat 25 February 2023 21:16 GMT+10

[] Ranking at each section and finish

-:--- No data available at this section

NA No data available

Page 8/11