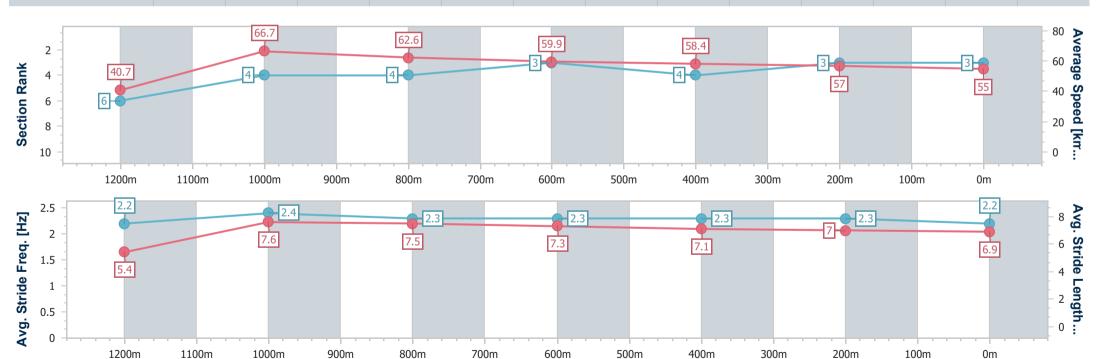

# Horse/Jockey Name Final Rank Fastest Section Time (Section) Top Speed [km/h] (Section) Race State Sukiche 0:08.83 (Overall) 68.8 (1200m) Finished

#### Toowoomba QLD Professional

Race 9: BARRIER REEF POOLS Maiden Handicap - 1300m

25 February 2023 - 20:59

Track Rating: Good 3, Weather: Fine, Rail Position: +2m Entire

| Section                | Overall                  | 1200m                    | 1000m                    | 800m                     | 600m                     | 400m                     | 200m                     |
|------------------------|--------------------------|--------------------------|--------------------------|--------------------------|--------------------------|--------------------------|--------------------------|
| Section Times          | 1:21.69 [3]<br>(0:08.83) | 1:12.86 [6]<br>(0:10.82) | 1:02.04 [4]<br>(0:11.58) | 0:50.46 [4]<br>(0:12.11) | 0:38.35 [3]<br>(0:12.60) | 0:25.75 [4]<br>(0:12.70) | 0:13.05 [3]<br>(0:13.05) |
| Average Speed [km/h]   | 40.7                     | 66.7                     | 62.6                     | 59.9                     | 58.4                     | 57.0                     | 55.0                     |
| Top Speed [km/h]       | 63.2                     | 68.8                     | 64.6                     | 61.3                     | 60.7                     | 57.6                     | 56.2                     |
| Avg. Dist. to Rail [m] | 7.4                      | 2.9                      | 1.7                      | 3.3                      | 3.9                      | 1.7                      | 3.1                      |
| Avg. Stride Freq. [Hz] | 2.2                      | 2.4                      | 2.3                      | 2.3                      | 2.3                      | 2.3                      | 2.2                      |
| Avg. Stride Length [m] | 5.4                      | 7.6                      | 7.5                      | 7.3                      | 7.1                      | 7.0                      | 6.9                      |

Report Created: Sat 25 February 2023 21:16 GMT+10

[] Ranking at each section and finish

-:--- No data available at this section

NA No data available

Page 5/11