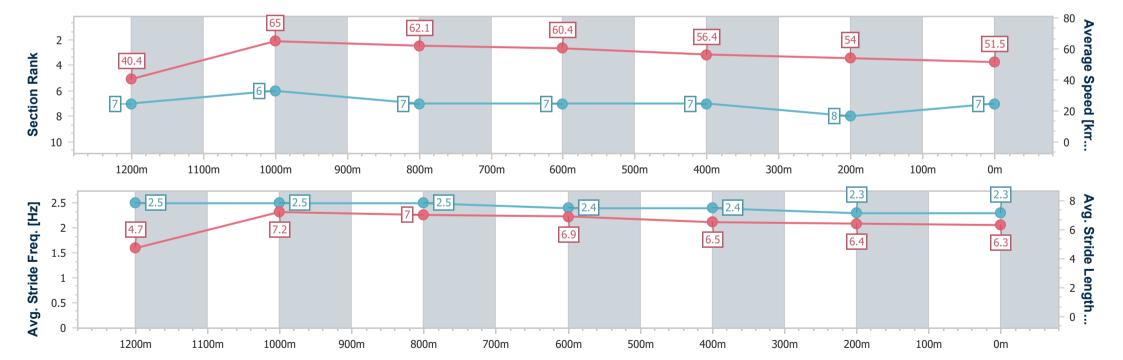

## Horse/Jockey Name Final Rank 7 Fastest Section Time (Section) Top Speed [km/h] (Section) Race State Bean Counter 7 66.8 (1200m) Finished

#### Toowoomba QLD Professional

Race 9: BARRIER REEF POOLS Maiden Handicap - 1300m

25 February 2023 - 20:59

Track Rating: Good 3, Weather: Fine, Rail Position: +2m Entire

| Section                | Overall                  | 1200m                    | 1000m                    | 800m                     | 600m                     | 400m                     | 200m                     |
|------------------------|--------------------------|--------------------------|--------------------------|--------------------------|--------------------------|--------------------------|--------------------------|
| Section Times          | 1:24.16 [7]<br>(0:08.93) | 1:15.23 [7]<br>(0:11.09) | 1:04.14 [6]<br>(0:11.73) | 0:52.41 [7]<br>(0:12.07) | 0:40.34 [7]<br>(0:12.97) | 0:27.37 [7]<br>(0:13.44) | 0:13.93 [8]<br>(0:13.93) |
| Average Speed [km/h]   | 40.4                     | 65.0                     | 62.1                     | 60.4                     | 56.4                     | 54.0                     | 51.5                     |
| Top Speed [km/h]       | 64.9                     | 66.8                     | 63.1                     | 61.9                     | 59.5                     | 55.3                     | 54.3                     |
| Avg. Dist. to Rail [m] | 6.1                      | 2.1                      | 2.8                      | 3.5                      | 3.1                      | 2.4                      | 3.5                      |
| Avg. Stride Freq. [Hz] | 2.5                      | 2.5                      | 2.5                      | 2.4                      | 2.4                      | 2.3                      | 2.3                      |
| Avg. Stride Length [m] | 4.7                      | 7.2                      | 7.0                      | 6.9                      | 6.5                      | 6.4                      | 6.3                      |

Report Created: Sat 25 February 2023 21:16 GMT+10

[] Ranking at each section and finish

-:--- No data available at this section

NA No data available

Page 9/11

| Horse/Jockey Name              | Shooting Jet      |
|--------------------------------|-------------------|
| Final Rank                     | 8                 |
| Fastest Section Time (Section) | 0:08.58 (Overall) |
| Top Speed [km/h] (Section)     | 67.7 (1200m)      |
| Race State                     | Finished          |