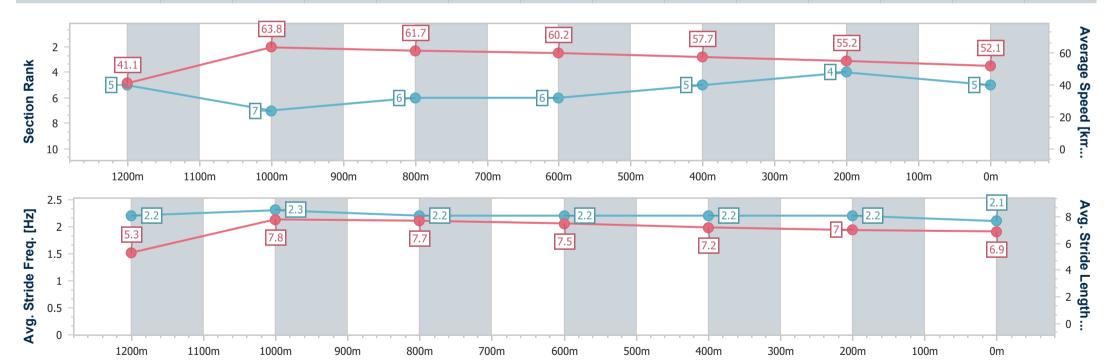

# Horse/Jockey Name Final Rank Fastest Section Time (Section) Top Speed [km/h] (Section) Race State War Hope 5 0:08.79 (Overall) 65.3 (1200m) Finished

#### Toowoomba QLD Professional

Race 9: BARRIER REEF POOLS Maiden Handicap - 1300m

25 February 2023 - 20:59

Track Rating: Good 3, Weather: Fine, Rail Position: +2m Entire

| Section                | Overall                  | 1200m                    | 1000m                    | 800m                     | 600m                     | 400m                     | 200m                     |
|------------------------|--------------------------|--------------------------|--------------------------|--------------------------|--------------------------|--------------------------|--------------------------|
| Section Times          | 1:23.21 [5]<br>(0:08.79) | 1:14.42 [5]<br>(0:11.29) | 1:03.13 [7]<br>(0:11.71) | 0:51.42 [6]<br>(0:11.98) | 0:39.44 [6]<br>(0:12.54) | 0:26.90 [5]<br>(0:13.12) | 0:13.78 [4]<br>(0:13.78) |
| Average Speed [km/h]   | 41.1                     | 63.8                     | 61.7                     | 60.2                     | 57.7                     | 55.2                     | 52.1                     |
| Top Speed [km/h]       | 63.0                     | 65.3                     | 62.4                     | 60.9                     | 60.0                     | 56.4                     | 53.8                     |
| Avg. Dist. to Rail [m] | 2.8                      | 0.5                      | 0.7                      | 1.3                      | 0.8                      | 1.9                      | 3.2                      |
| Avg. Stride Freq. [Hz] | 2.2                      | 2.3                      | 2.2                      | 2.2                      | 2.2                      | 2.2                      | 2.1                      |
| Avg. Stride Length [m] | 5.3                      | 7.8                      | 7.7                      | 7.5                      | 7.2                      | 7.0                      | 6.9                      |

Report Created: Sat 25 February 2023 21:16 GMT+10

[] Ranking at each section and finish

-:--- No data available at this section

NA No data available