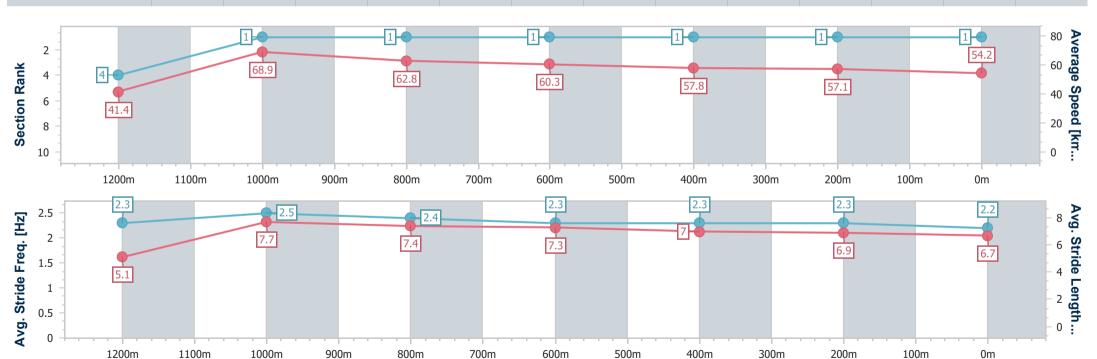

## Horse/Jockey Name Lasting Promise Final Rank 1 Fastest Section Time (Section) Top Speed [km/h] (Section) Race State Lasting Promise 7 1 71.3 (1200m)

#### Toowoomba QLD Professional

Race 9: BARRIER REEF POOLS Maiden Handicap - 1300m

25 February 2023 - 20:59

Track Rating: Good 3, Weather: Fine, Rail Position: +2m Entire

| Section                | Overall                  | 1200m                    | 1000m                    | 800m                     | 600m                     | 400m                     | 200m                     |  |
|------------------------|--------------------------|--------------------------|--------------------------|--------------------------|--------------------------|--------------------------|--------------------------|--|
| Section Times          | 1:21.12 [1]<br>(0:08.72) | 1:12.40 [4]<br>(0:10.47) | 1:01.93 [1]<br>(0:11.51) | 0:50.42 [1]<br>(0:11.98) | 0:38.44 [1]<br>(0:12.51) | 0:25.93 [1]<br>(0:12.66) | 0:13.27 [1]<br>(0:13.27) |  |
| Average Speed [km/h]   | 41.4                     | 68.9                     | 62.8                     | 60.3                     | 57.8                     | 57.1                     | 54.2                     |  |
| Top Speed [km/h]       | 69.0                     | 71.3                     | 66.9                     | 61.3                     | 60.5                     | 58.0                     | 56.0                     |  |
| Avg. Dist. to Rail [m] | 9.7                      | 3.8                      | 1.0                      | 1.3                      | 0.7                      | 1.6                      | 1.9                      |  |
| Avg. Stride Freq. [Hz] | 2.3                      | 2.5                      | 2.4                      | 2.3                      | 2.3                      | 2.3                      | 2.2                      |  |
| Avg. Stride Length [m] | 5.1                      | 7.7                      | 7.4                      | 7.3                      | 7.0                      | 6.9                      | 6.7                      |  |

Report Created: Sat 25 February 2023 21:16 GMT+10

[] Ranking at each section and finish

-:--- No data available at this section

NA No data available

Page 3/11