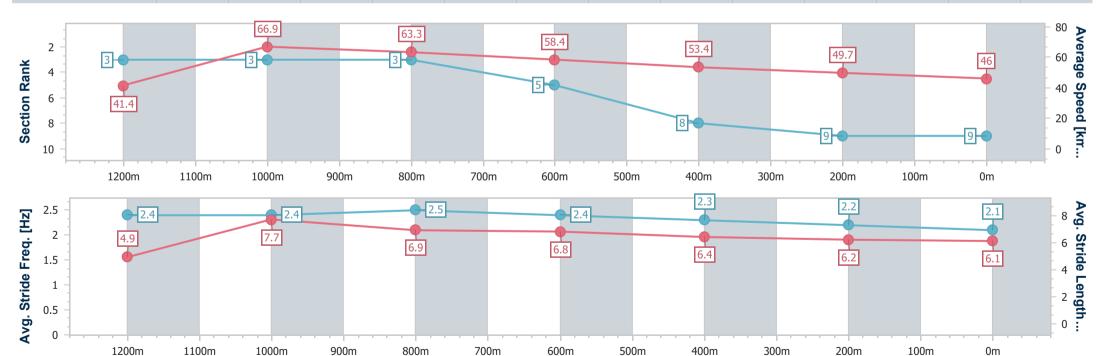

## Horse/Jockey Name Final Rank 9 Fastest Section Time (Section) Top Speed [km/h] (Section) Race State Step Lively 9 0:08.68 (Overall) 67.6 (1200m) Finished

#### Toowoomba QLD Professional

Race 9: BARRIER REEF POOLS Maiden Handicap - 1300m

25 February 2023 - 20:59

Track Rating: Good 3, Weather: Fine, Rail Position: +2m Entire

| Section                | Overall                  | 1200m                    | 1000m                    | 800m                     | 600m                     | 400m                     | 200m                     |
|------------------------|--------------------------|--------------------------|--------------------------|--------------------------|--------------------------|--------------------------|--------------------------|
| Section Times          | 1:27.10 [9]<br>(0:08.68) | 1:18.42 [3]<br>(0:10.79) | 1:07.63 [3]<br>(0:11.45) | 0:56.18 [3]<br>(0:12.44) | 0:43.74 [5]<br>(0:13.64) | 0:30.10 [8]<br>(0:14.48) | 0:15.62 [9]<br>(0:15.62) |
| Average Speed [km/h]   | 41.4                     | 66.9                     | 63.3                     | 58.4                     | 53.4                     | 49.7                     | 46.0                     |
| Top Speed [km/h]       | 64.7                     | 67.6                     | 65.4                     | 61.3                     | 56.4                     | 51.2                     | 48.0                     |
| Avg. Dist. to Rail [m] | 9.4                      | 4.8                      | 2.2                      | 3.0                      | 1.8                      | 0.7                      | 2.5                      |
| Avg. Stride Freq. [Hz] | 2.4                      | 2.4                      | 2.5                      | 2.4                      | 2.3                      | 2.2                      | 2.1                      |
| Avg. Stride Length [m] | 4.9                      | 7.7                      | 6.9                      | 6.8                      | 6.4                      | 6.2                      | 6.1                      |