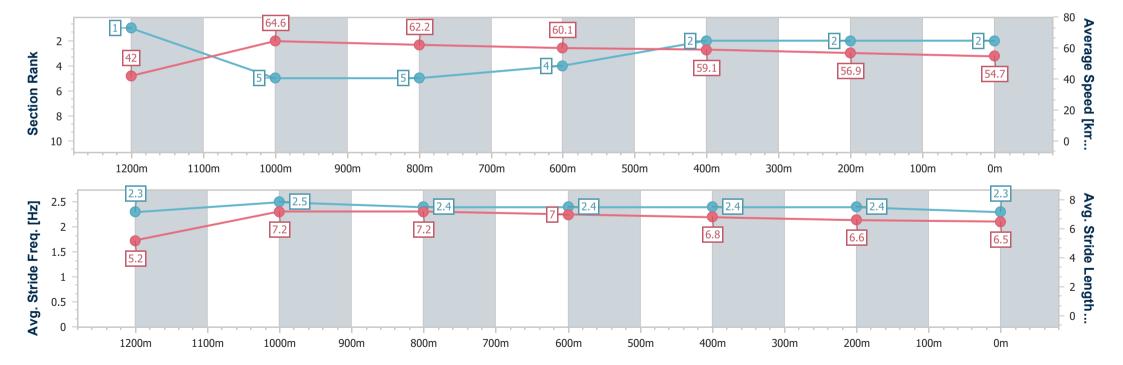

## Horse/Jockey Name Alberta The Fox Final Rank 2 Fastest Section Time (Section) Top Speed [km/h] (Section) 65.6 (1200m) Race State Finished

#### Toowoomba QLD Professional

Race 9: BARRIER REEF POOLS Maiden Handicap - 1300m

25 February 2023 - 20:59

Track Rating: Good 3, Weather: Fine, Rail Position: +2m Entire

| Section                | Overall                  | 1200m                    | 1000m                    | 800m                     | 600m                     | 400m                     | 200m                     |
|------------------------|--------------------------|--------------------------|--------------------------|--------------------------|--------------------------|--------------------------|--------------------------|
| Section Times          | 1:21.60 [2]<br>(0:08.54) | 1:13.06 [1]<br>(0:11.16) | 1:01.90 [5]<br>(0:11.62) | 0:50.28 [5]<br>(0:12.02) | 0:38.26 [4]<br>(0:12.37) | 0:25.89 [2]<br>(0:12.76) | 0:13.13 [2]<br>(0:13.13) |
| Average Speed [km/h]   | 42.0                     | 64.6                     | 62.2                     | 60.1                     | 59.1                     | 56.9                     | 54.7                     |
| Top Speed [km/h]       | 63.7                     | 65.6                     | 63.5                     | 61.5                     | 61.2                     | 58.2                     | 55.3                     |
| Avg. Dist. to Rail [m] | 4.0                      | 0.7                      | 0.6                      | 1.2                      | 2.8                      | 2.3                      | 1.4                      |
| Avg. Stride Freq. [Hz] | 2.3                      | 2.5                      | 2.4                      | 2.4                      | 2.4                      | 2.4                      | 2.3                      |
| Avg. Stride Length [m] | 5.2                      | 7.2                      | 7.2                      | 7.0                      | 6.8                      | 6.6                      | 6.5                      |

Report Created: Sat 25 February 2023 21:16 GMT+10

[] Ranking at each section and finish

-:--- No data available at this section

NA No data available

Page 4/11