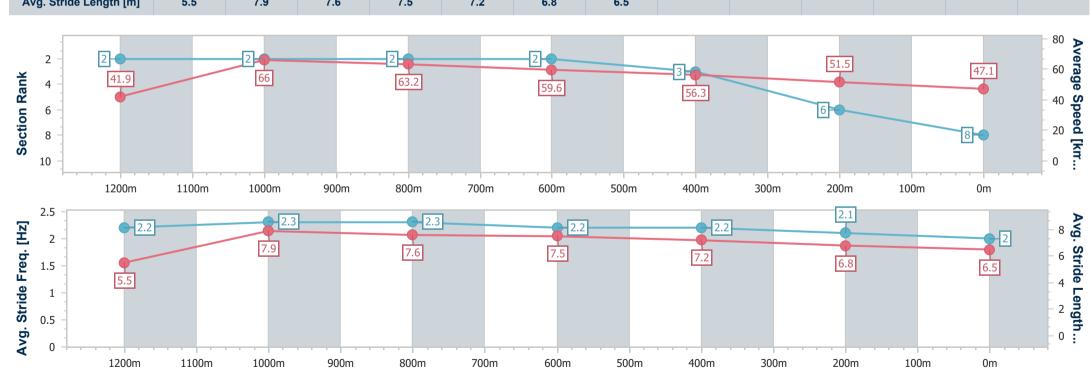

Report Created: Sat 25 February 2023 21:16 GMT+10

[] Ranking at each section and finish

-:--- No data available at this section

NA No data available

Page 9/11

| Horse/Jockey Name              | Shooting Jet      |
|--------------------------------|-------------------|
| Final Rank                     | 8                 |
| Fastest Section Time (Section) | 0:08.58 (Overall) |
| Top Speed [km/h] (Section)     | 67.7 (1200m)      |
| Race State                     | Finished          |

#### Toowoomba QLD Professional

Race 9: BARRIER REEF POOLS Maiden Handicap - 1300m

25 February 2023 - 20:59

Track Rating: Good 3, Weather: Fine, Rail Position: +2m Entire

| Section                | Overall                  | 1200m                    | 1000m                    | 800m                     | 600m                     | 400m                     | 200m                     |
|------------------------|--------------------------|--------------------------|--------------------------|--------------------------|--------------------------|--------------------------|--------------------------|
| Section Times          | 1:25.31 [8]<br>(0:08.58) | 1:16.73 [2]<br>(0:10.93) | 1:05.80 [2]<br>(0:11.32) | 0:54.48 [2]<br>(0:12.10) | 0:42.38 [2]<br>(0:12.98) | 0:29.40 [3]<br>(0:14.14) | 0:15.26 [6]<br>(0:15.26) |
| Average Speed [km/h]   | 41.9                     | 66.0                     | 63.2                     | 59.6                     | 56.3                     | 51.5                     | 47.1                     |
| Top Speed [km/h]       | 66.0                     | 67.7                     | 65.3                     | 60.8                     | 59.2                     | 54.4                     | 48.9                     |
| Avg. Dist. to Rail [m] | 4.0                      | 1.1                      | 1.7                      | 0.8                      | 2.7                      | 3.1                      | 2.2                      |
| Avg. Stride Freq. [Hz] | 2.2                      | 2.3                      | 2.3                      | 2.2                      | 2.2                      | 2.1                      | 2.0                      |
| Avg. Stride Length [m] | 5.5                      | 7.9                      | 7.6                      | 7.5                      | 7.2                      | 6.8                      | 6.5                      |

Report Created: Sat 25 February 2023 21:16 GMT+10

[] Ranking at each section and finish

-:--- No data available at this section

NA No data available

Page 10/11