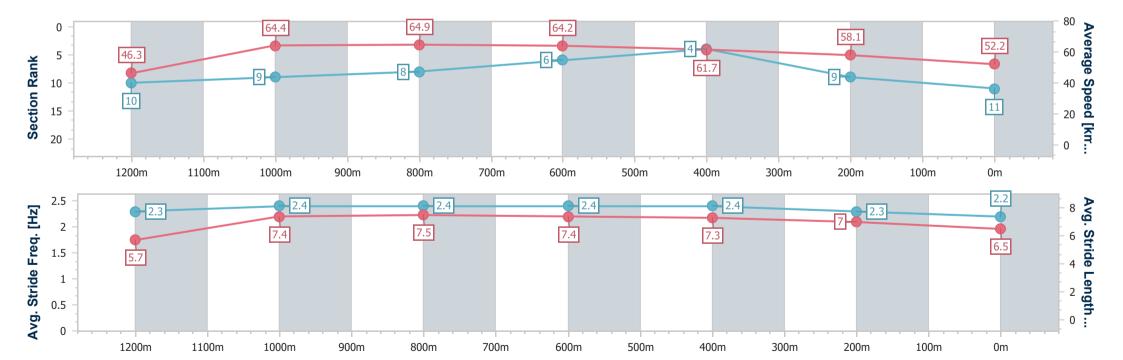

# Horse/Jockey Name Capital Meg Final Rank 11 Fastest Section Time (Section) 0:11.09 (1000m) Top Speed [km/h] (Section) 65.6 (1000m) Race State Finished

#### **Ipswich QLD Professional**

Race 6: GREAT NORTHERN Maiden Handicap - 1350m

02 March 2023 - 16:18

Track Rating: Soft 5, Weather: Showers, Rail Position: +6m Entire

| Section                | Overall                   | 1200m                     | 1000m                    | 800m                     | 600m                     | 400m                     | 200m                     |
|------------------------|---------------------------|---------------------------|--------------------------|--------------------------|--------------------------|--------------------------|--------------------------|
| Section Times          | 1:23.19 [11]<br>(0:11.69) | 1:11.50 [10]<br>(0:11.20) | 1:00.30 [9]<br>(0:11.09) | 0:49.21 [8]<br>(0:11.23) | 0:37.98 [6]<br>(0:11.72) | 0:26.26 [4]<br>(0:12.48) | 0:13.78 [9]<br>(0:13.78) |
| Average Speed [km/h]   | 46.3                      | 64.4                      | 64.9                     | 64.2                     | 61.7                     | 58.1                     | 52.2                     |
| Top Speed [km/h]       | 63.2                      | 65.4                      | 65.6                     | 65.2                     | 62.9                     | 60.0                     | 56.0                     |
| Avg. Dist. to Rail [m] | 6.3                       | 1.8                       | 0.4                      | 0.1                      | 1.1                      | 1.8                      | 2.2                      |
| Avg. Stride Freq. [Hz] | 2.3                       | 2.4                       | 2.4                      | 2.4                      | 2.4                      | 2.3                      | 2.2                      |
| Avg. Stride Length [m] | 5.7                       | 7.4                       | 7.5                      | 7.4                      | 7.3                      | 7.0                      | 6.5                      |