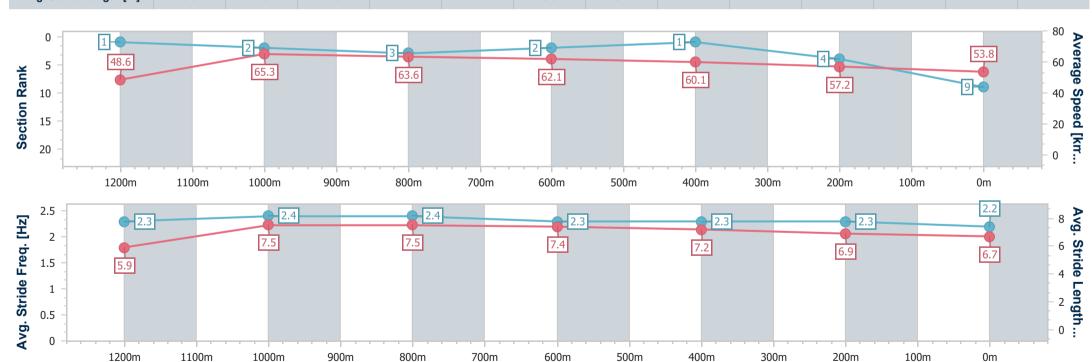

# Horse/Jockey Name Final Rank 9 Fastest Section Time (Section) Top Speed [km/h] (Section) Race State Better Believe It 9 0:11.00 (1200m) Finished

#### **Ipswich QLD Professional**

Race 6: GREAT NORTHERN Maiden Handicap - 1350m

02 March 2023 - 16:18

Track Rating: Soft 5, Weather: Showers, Rail Position: +6m Entire

| Section                | Overall                  | 1200m                    | 1000m                    | 800m                     | 600m                     | 400m                     | 200m                     |
|------------------------|--------------------------|--------------------------|--------------------------|--------------------------|--------------------------|--------------------------|--------------------------|
| Section Times          | 1:22.66 [9]<br>(0:11.13) | 1:11.53 [1]<br>(0:11.00) | 1:00.53 [2]<br>(0:11.25) | 0:49.28 [3]<br>(0:11.46) | 0:37.82 [2]<br>(0:11.93) | 0:25.89 [1]<br>(0:12.51) | 0:13.38 [4]<br>(0:13.38) |
| Average Speed [km/h]   | 48.6                     | 65.3                     | 63.6                     | 62.1                     | 60.1                     | 57.2                     | 53.8                     |
| Top Speed [km/h]       | 65.2                     | 65.8                     | 65.8                     | 63.4                     | 60.9                     | 58.5                     | 56.0                     |
| Avg. Dist. to Rail [m] | 4.2                      | 1.2                      | 2.5                      | 2.6                      | 1.5                      | 1.5                      | 1.8                      |
| Avg. Stride Freq. [Hz] | 2.3                      | 2.4                      | 2.4                      | 2.3                      | 2.3                      | 2.3                      | 2.2                      |
| Avg. Stride Length [m] | 5.9                      | 7.5                      | 7.5                      | 7.4                      | 7.2                      | 6.9                      | 6.7                      |

# Horse/Jockey Name Tiger For Life Final Rank 10 Fastest Section Time (Section) Top Speed [km/h] (Section) Race State Tiger For Life 0:11.19 (1200m) Finished

#### **Ipswich QLD Professional**

Race 6: GREAT NORTHERN Maiden Handicap - 1350m

02 March 2023 - 16:18

Track Rating: Soft 5, Weather: Showers, Rail Position: +6m Entire

| Section                | Overall                   | 1200m                    | 1000m                    | 800m                     | 600m                     | 400m                     | 200m                     |
|------------------------|---------------------------|--------------------------|--------------------------|--------------------------|--------------------------|--------------------------|--------------------------|
| Section Times          | 1:22.86 [10]<br>(0:11.52) | 1:11.34 [7]<br>(0:11.19) | 1:00.15 [7]<br>(0:11.20) | 0:48.95 [6]<br>(0:11.61) | 0:37.34 [7]<br>(0:11.79) | 0:25.55 [7]<br>(0:12.26) | 0:13.29 [7]<br>(0:13.29) |
| Average Speed [km/h]   | 46.9                      | 64.0                     | 63.9                     | 61.3                     | 60.9                     | 58.5                     | 54.1                     |
| Top Speed [km/h]       | 62.8                      | 65.5                     | 65.0                     | 62.7                     | 61.6                     | 60.6                     | 56.4                     |
| Avg. Dist. to Rail [m] | 1.1                       | 2.3                      | 3.0                      | 2.7                      | 1.4                      | 0.8                      | 0.8                      |
| Avg. Stride Freq. [Hz] | 2.2                       | 2.4                      | 2.3                      | 2.3                      | 2.3                      | 2.2                      | 2.1                      |
| Avg. Stride Length [m] | 5.8                       | 7.5                      | 7.6                      | 7.5                      | 7.4                      | 7.2                      | 7.0                      |