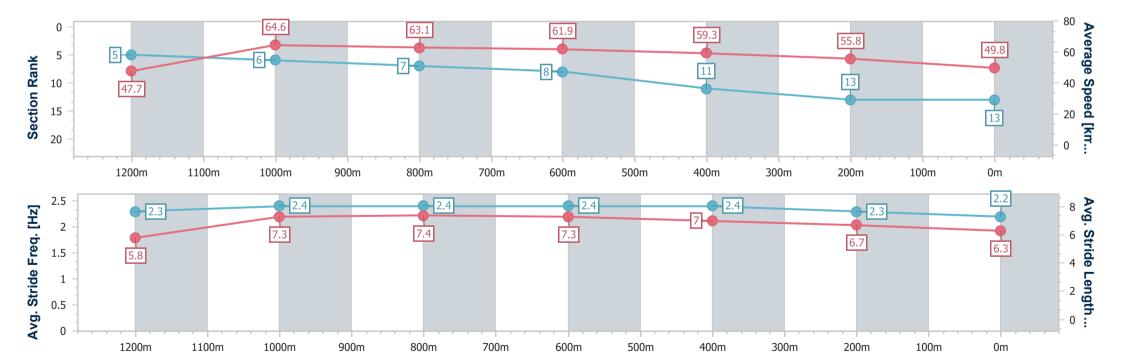

# Horse/Jockey Name Oakfield Feather Final Rank 13 Fastest Section Time (Section) Top Speed [km/h] (Section) Race State Oakfield Feather 65.9 (1200m) Finished

#### **Ipswich QLD Professional**

Race 6: GREAT NORTHERN Maiden Handicap - 1350m

02 March 2023 - 16:18

Track Rating: Soft 5, Weather: Showers, Rail Position: +6m Entire

| Section                | Overall                   | 1200m                    | 1000m                    | 800m                     | 600m                     | 400m                      | 200m                      |
|------------------------|---------------------------|--------------------------|--------------------------|--------------------------|--------------------------|---------------------------|---------------------------|
| Section Times          | 1:25.02 [13]<br>(0:11.33) | 1:13.69 [5]<br>(0:11.15) | 1:02.54 [6]<br>(0:11.38) | 0:51.16 [7]<br>(0:11.58) | 0:39.58 [8]<br>(0:12.17) | 0:27.41 [11]<br>(0:12.94) | 0:14.47 [13]<br>(0:14.47) |
| Average Speed [km/h]   | 47.7                      | 64.6                     | 63.1                     | 61.9                     | 59.3                     | 55.8                      | 49.8                      |
| Top Speed [km/h]       | 65.2                      | 65.9                     | 64.4                     | 63.3                     | 60.7                     | 57.6                      | 53.9                      |
| Avg. Dist. to Rail [m] | 4.2                       | 1.0                      | 1.0                      | 1.2                      | 0.4                      | 1.3                       | 2.5                       |
| Avg. Stride Freq. [Hz] | 2.3                       | 2.4                      | 2.4                      | 2.4                      | 2.4                      | 2.3                       | 2.2                       |
| Avg. Stride Length [m] | 5.8                       | 7.3                      | 7.4                      | 7.3                      | 7.0                      | 6.7                       | 6.3                       |