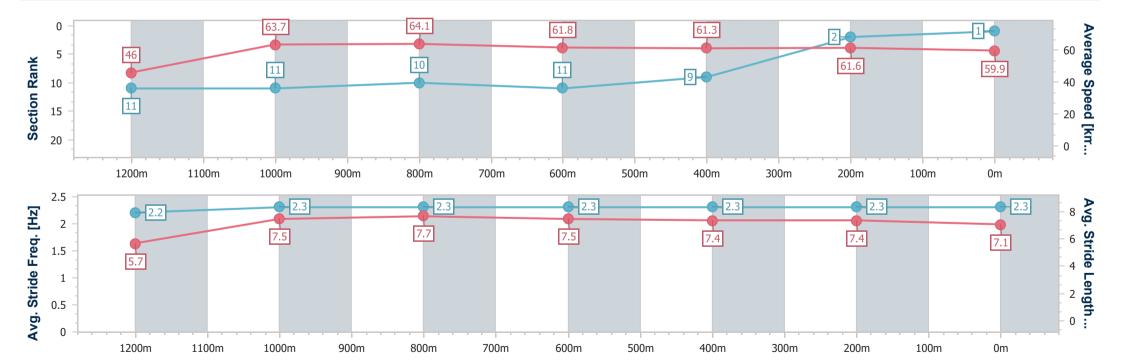

### Race 6: GREAT NORTHERN Maiden Handicap - 1350m

02 March 2023 - 16:18

Track Rating: Soft 5, Weather: Showers, Rail Position: +6m Entire

| Section                | Overall                  | 1200m                     | 1000m                     | 800m                      | 600m                      | 400m                     | 200m                     |
|------------------------|--------------------------|---------------------------|---------------------------|---------------------------|---------------------------|--------------------------|--------------------------|
| Section Times          | 1:21.16 [1]<br>(0:11.73) | 1:09.43 [11]<br>(0:11.27) | 0:58.16 [11]<br>(0:11.18) | 0:46.98 [10]<br>(0:11.54) | 0:35.44 [11]<br>(0:11.70) | 0:23.74 [9]<br>(0:11.71) | 0:12.03 [2]<br>(0:12.03) |
| Average Speed [km/h]   | 46.0                     | 63.7                      | 64.1                      | 61.8                      | 61.3                      | 61.6                     | 59.9                     |
| Top Speed [km/h]       | 62.2                     | 64.7                      | 64.7                      | 63.8                      | 62.3                      | 62.6                     | 62.3                     |
| Avg. Dist. to Rail [m] | 1.8                      | 1.7                       | 2.4                       | 2.2                       | 1.4                       | 1.9                      | 2.1                      |
| Avg. Stride Freq. [Hz] | 2.2                      | 2.3                       | 2.3                       | 2.3                       | 2.3                       | 2.3                      | 2.3                      |
| Avg. Stride Length [m] | 5.7                      | 7.5                       | 7.7                       | 7.5                       | 7.4                       | 7.4                      | 7.1                      |