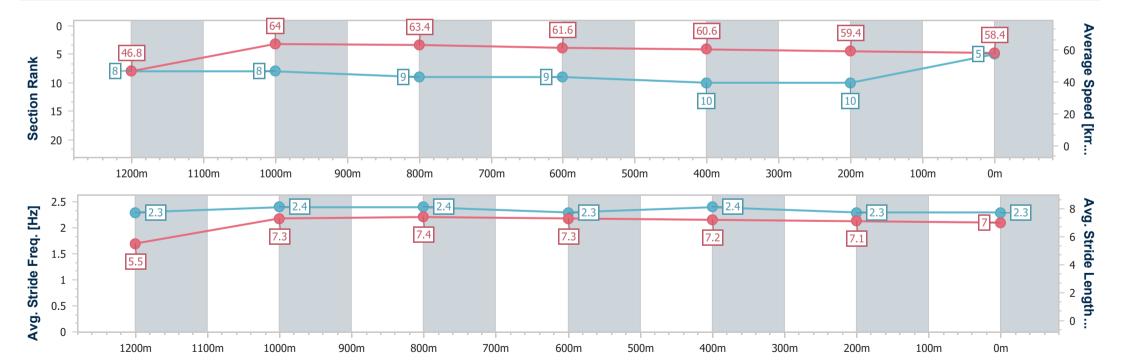

#### **Ipswich QLD Professional**

Race 6: GREAT NORTHERN Maiden Handicap - 1350m

02 March 2023 - 16:18

Track Rating: Soft 5, Weather: Showers, Rail Position: +6m Entire

| Section                | Overall                  | 1200m                    | 1000m                    | 800m                     | 600m                     | 400m                      | 200m                      |
|------------------------|--------------------------|--------------------------|--------------------------|--------------------------|--------------------------|---------------------------|---------------------------|
| Section Times          | 1:22.16 [5]<br>(0:11.57) | 1:10.59 [8]<br>(0:11.22) | 0:59.37 [8]<br>(0:11.27) | 0:48.10 [9]<br>(0:11.59) | 0:36.51 [9]<br>(0:11.96) | 0:24.55 [10]<br>(0:12.21) | 0:12.34 [10]<br>(0:12.34) |
| Average Speed [km/h]   | 46.8                     | 64.0                     | 63.4                     | 61.6                     | 60.6                     | 59.4                      | 58.4                      |
| Top Speed [km/h]       | 62.8                     | 65.2                     | 64.6                     | 63.3                     | 61.5                     | 61.4                      | 60.1                      |
| Avg. Dist. to Rail [m] | 4.7                      | 1.3                      | 3.9                      | 2.0                      | 1.1                      | 3.0                       | 3.9                       |
| Avg. Stride Freq. [Hz] | 2.3                      | 2.4                      | 2.4                      | 2.3                      | 2.4                      | 2.3                       | 2.3                       |
| Avg. Stride Length [m] | 5.5                      | 7.3                      | 7.4                      | 7.3                      | 7.2                      | 7.1                       | 7.0                       |