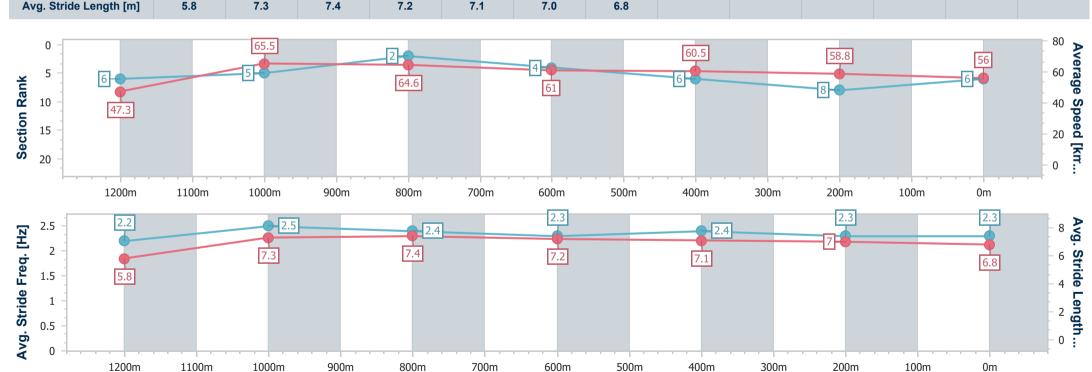

# Horse/Jockey Name Dawn Rebel Final Rank 6 Fastest Section Time (Section) 0:10.94 (1200m) Top Speed [km/h] (Section) 67.0 (1200m) Race State Finished

#### **Ipswich QLD Professional**

Race 6: GREAT NORTHERN Maiden Handicap - 1350m

02 March 2023 - 16:18

Track Rating: Soft 5, Weather: Showers, Rail Position: +6m Entire

| Section                | Overall                  | 1200m                    | 1000m                    | 800m                     | 600m                     | 400m                     | 200m                     |
|------------------------|--------------------------|--------------------------|--------------------------|--------------------------|--------------------------|--------------------------|--------------------------|
| Section Times          | 1:22.31 [6]<br>(0:11.43) | 1:10.88 [6]<br>(0:10.94) | 0:59.94 [5]<br>(0:11.03) | 0:48.91 [2]<br>(0:11.71) | 0:37.20 [4]<br>(0:11.99) | 0:25.21 [6]<br>(0:12.33) | 0:12.88 [8]<br>(0:12.88) |
| Average Speed [km/h]   | 47.3                     | 65.5                     | 64.6                     | 61.0                     | 60.5                     | 58.8                     | 56.0                     |
| Top Speed [km/h]       | 64.4                     | 67.0                     | 66.1                     | 63.0                     | 61.1                     | 60.1                     | 57.3                     |
| Avg. Dist. to Rail [m] | 1.8                      | 1.5                      | 4.0                      | 1.9                      | 1.3                      | 2.0                      | 1.5                      |
| Avg. Stride Freq. [Hz] | 2.2                      | 2.5                      | 2.4                      | 2.3                      | 2.4                      | 2.3                      | 2.3                      |
| Avg. Stride Length [m] | 5.8                      | 7.3                      | 7.4                      | 7.2                      | 7.1                      | 7.0                      | 6.8                      |

# Horse/Jockey Name Darkened Destiny Final Rank 7 Fastest Section Time (Section) 0:11.06 (1200m) Top Speed [km/h] (Section) 66.8 (1200m) Race State Finished

#### **Ipswich QLD Professional**

Race 6: GREAT NORTHERN Maiden Handicap - 1350m

02 March 2023 - 16:18

Track Rating: Soft 5, Weather: Showers, Rail Position: +6m Entire

| Section                | Overall                  | 1200m                    | 1000m                    | 800m                     | 600m                     | 400m                     | 200m                     |
|------------------------|--------------------------|--------------------------|--------------------------|--------------------------|--------------------------|--------------------------|--------------------------|
| Section Times          | 1:22.52 [7]<br>(0:11.21) | 1:11.31 [3]<br>(0:11.06) | 1:00.25 [4]<br>(0:11.24) | 0:49.01 [5]<br>(0:11.56) | 0:37.45 [5]<br>(0:11.87) | 0:25.58 [5]<br>(0:12.33) | 0:13.25 [5]<br>(0:13.25) |
| Average Speed [km/h]   | 48.2                     | 65.0                     | 63.6                     | 61.9                     | 60.3                     | 58.2                     | 54.3                     |
| Top Speed [km/h]       | 63.9                     | 66.8                     | 65.1                     | 62.4                     | 61.0                     | 59.8                     | 55.5                     |
| Avg. Dist. to Rail [m] | 1.7                      | 1.5                      | 2.1                      | 2.0                      | 1.1                      | 0.8                      | 0.7                      |
| Avg. Stride Freq. [Hz] | 2.2                      | 2.4                      | 2.4                      | 2.3                      | 2.3                      | 2.2                      | 2.2                      |
| Avg. Stride Length [m] | 6.0                      | 7.5                      | 7.5                      | 7.5                      | 7.4                      | 7.2                      | 6.8                      |