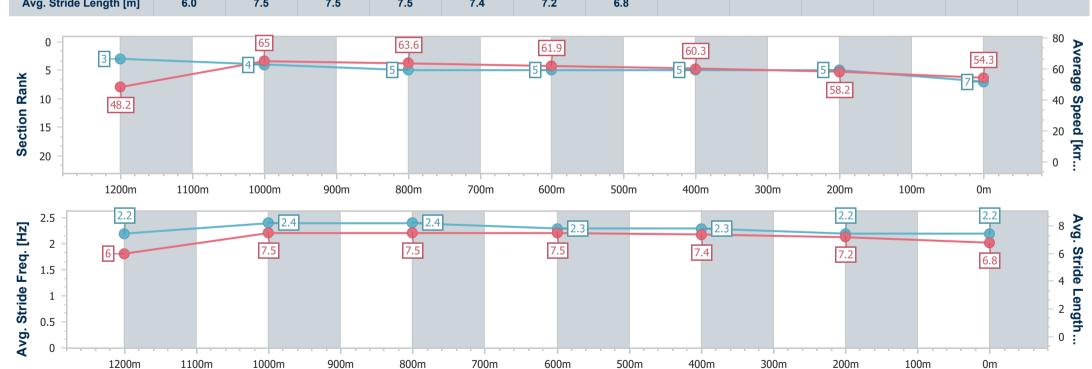

# Horse/Jockey Name Darkened Destiny Final Rank 7 Fastest Section Time (Section) 0:11.06 (1200m) Top Speed [km/h] (Section) 66.8 (1200m) Race State Finished

#### **Ipswich QLD Professional**

Race 6: GREAT NORTHERN Maiden Handicap - 1350m

02 March 2023 - 16:18

Track Rating: Soft 5, Weather: Showers, Rail Position: +6m Entire

| Section                | Overall                  | 1200m                    | 1000m                    | 800m                     | 600m                     | 400m                     | 200m                     |
|------------------------|--------------------------|--------------------------|--------------------------|--------------------------|--------------------------|--------------------------|--------------------------|
| Section Times          | 1:22.52 [7]<br>(0:11.21) | 1:11.31 [3]<br>(0:11.06) | 1:00.25 [4]<br>(0:11.24) | 0:49.01 [5]<br>(0:11.56) | 0:37.45 [5]<br>(0:11.87) | 0:25.58 [5]<br>(0:12.33) | 0:13.25 [5]<br>(0:13.25) |
| Average Speed [km/h]   | 48.2                     | 65.0                     | 63.6                     | 61.9                     | 60.3                     | 58.2                     | 54.3                     |
| Top Speed [km/h]       | 63.9                     | 66.8                     | 65.1                     | 62.4                     | 61.0                     | 59.8                     | 55.5                     |
| Avg. Dist. to Rail [m] | 1.7                      | 1.5                      | 2.1                      | 2.0                      | 1.1                      | 0.8                      | 0.7                      |
| Avg. Stride Freq. [Hz] | 2.2                      | 2.4                      | 2.4                      | 2.3                      | 2.3                      | 2.2                      | 2.2                      |
| Avg. Stride Length [m] | 6.0                      | 7.5                      | 7.5                      | 7.5                      | 7.4                      | 7.2                      | 6.8                      |

# Horse/Jockey Name The King Slayer Final Rank 8 Fastest Section Time (Section) 0:11.17 (800m) Top Speed [km/h] (Section) 65.6 (800m) Race State Finished

#### **Ipswich QLD Professional**

Race 6: GREAT NORTHERN Maiden Handicap - 1350m

02 March 2023 - 16:18

Track Rating: Soft 5, Weather: Showers, Rail Position: +6m Entire

| Section                | Overall                  | 1200m                     | 1000m                     | 800m                      | 600m                      | 400m                      | 200m                      |
|------------------------|--------------------------|---------------------------|---------------------------|---------------------------|---------------------------|---------------------------|---------------------------|
| Section Times          | 1:22.53 [8]<br>(0:12.16) | 1:10.37 [12]<br>(0:11.62) | 0:58.75 [12]<br>(0:11.33) | 0:47.42 [13]<br>(0:11.17) | 0:36.25 [13]<br>(0:11.68) | 0:24.57 [12]<br>(0:12.10) | 0:12.47 [11]<br>(0:12.47) |
| Average Speed [km/h]   | 44.6                     | 61.7                      | 63.3                      | 63.9                      | 61.4                      | 59.2                      | 57.8                      |
| Top Speed [km/h]       | 61.8                     | 63.2                      | 65.5                      | 65.6                      | 61.9                      | 60.8                      | 59.5                      |
| Avg. Dist. to Rail [m] | 7.8                      | 1.3                       | 2.1                       | 1.8                       | 1.1                       | 1.0                       | 1.7                       |
| Avg. Stride Freq. [Hz] | 2.2                      | 2.4                       | 2.4                       | 2.4                       | 2.4                       | 2.3                       | 2.3                       |
| Avg. Stride Length [m] | 5.5                      | 7.3                       | 7.4                       | 7.3                       | 7.2                       | 7.1                       | 6.9                       |