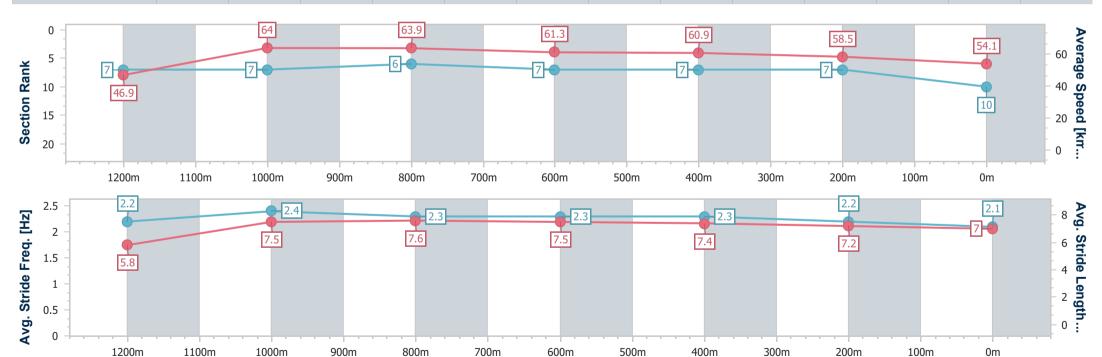

# Horse/Jockey Name Tiger For Life Final Rank 10 Fastest Section Time (Section) Top Speed [km/h] (Section) Race State Tiger For Life 0:11.19 (1200m) Finished

#### **Ipswich QLD Professional**

Race 6: GREAT NORTHERN Maiden Handicap - 1350m

02 March 2023 - 16:18

Track Rating: Soft 5, Weather: Showers, Rail Position: +6m Entire

| Section                | Overall                   | 1200m                    | 1000m                    | 800m                     | 600m                     | 400m                     | 200m                     |
|------------------------|---------------------------|--------------------------|--------------------------|--------------------------|--------------------------|--------------------------|--------------------------|
| Section Times          | 1:22.86 [10]<br>(0:11.52) | 1:11.34 [7]<br>(0:11.19) | 1:00.15 [7]<br>(0:11.20) | 0:48.95 [6]<br>(0:11.61) | 0:37.34 [7]<br>(0:11.79) | 0:25.55 [7]<br>(0:12.26) | 0:13.29 [7]<br>(0:13.29) |
| Average Speed [km/h]   | 46.9                      | 64.0                     | 63.9                     | 61.3                     | 60.9                     | 58.5                     | 54.1                     |
| Top Speed [km/h]       | 62.8                      | 65.5                     | 65.0                     | 62.7                     | 61.6                     | 60.6                     | 56.4                     |
| Avg. Dist. to Rail [m] | 1.1                       | 2.3                      | 3.0                      | 2.7                      | 1.4                      | 0.8                      | 0.8                      |
| Avg. Stride Freq. [Hz] | 2.2                       | 2.4                      | 2.3                      | 2.3                      | 2.3                      | 2.2                      | 2.1                      |
| Avg. Stride Length [m] | 5.8                       | 7.5                      | 7.6                      | 7.5                      | 7.4                      | 7.2                      | 7.0                      |