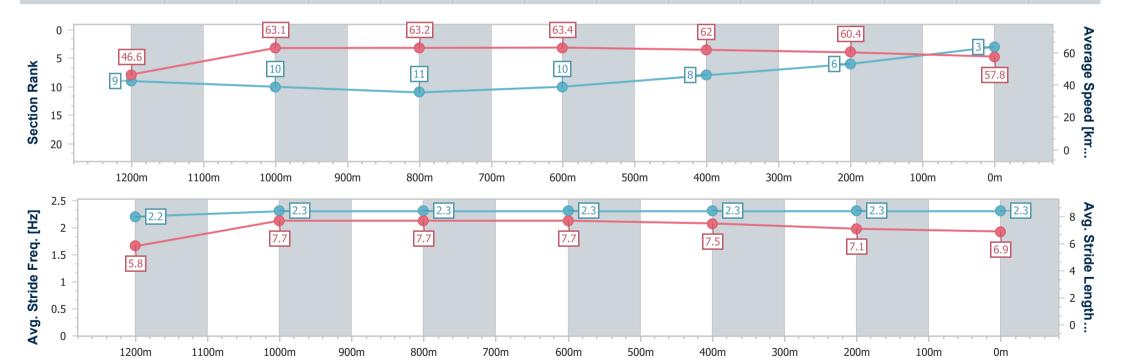

#### **Ipswich QLD Professional**

Race 6: GREAT NORTHERN Maiden Handicap - 1350m

02 March 2023 - 16:18

Track Rating: Soft 5, Weather: Showers, Rail Position: +6m Entire

| Section                | Overall                  | 1200m                    | 1000m                     | 800m                      | 600m                      | 400m                     | 200m                     |
|------------------------|--------------------------|--------------------------|---------------------------|---------------------------|---------------------------|--------------------------|--------------------------|
| Section Times          | 1:21.81 [3]<br>(0:11.59) | 1:10.22 [9]<br>(0:11.40) | 0:58.82 [10]<br>(0:11.37) | 0:47.45 [11]<br>(0:11.35) | 0:36.10 [10]<br>(0:11.63) | 0:24.47 [8]<br>(0:12.01) | 0:12.46 [6]<br>(0:12.46) |
| Average Speed [km/h]   | 46.6                     | 63.1                     | 63.2                      | 63.4                      | 62.0                      | 60.4                     | 57.8                     |
| Top Speed [km/h]       | 61.5                     | 64.4                     | 63.8                      | 64.0                      | 63.4                      | 60.9                     | 60.1                     |
| Avg. Dist. to Rail [m] | 2.8                      | 0.7                      | 0.9                       | 0.4                       | 0.6                       | 2.7                      | 4.1                      |
| Avg. Stride Freq. [Hz] | 2.2                      | 2.3                      | 2.3                       | 2.3                       | 2.3                       | 2.3                      | 2.3                      |
| Avg. Stride Length [m] | 5.8                      | 7.7                      | 7.7                       | 7.7                       | 7.5                       | 7.1                      | 6.9                      |