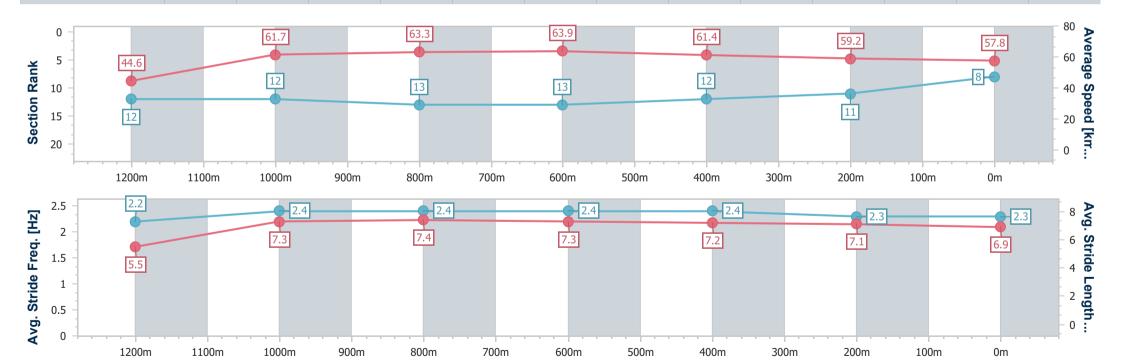

# Horse/Jockey Name The King Slayer Final Rank 8 Fastest Section Time (Section) 0:11.17 (800m) Top Speed [km/h] (Section) 65.6 (800m) Race State Finished

#### **Ipswich QLD Professional**

Race 6: GREAT NORTHERN Maiden Handicap - 1350m

02 March 2023 - 16:18

Track Rating: Soft 5, Weather: Showers, Rail Position: +6m Entire

| Section                | Overall                  | 1200m                     | 1000m                     | 800m                      | 600m                      | 400m                      | 200m                      |
|------------------------|--------------------------|---------------------------|---------------------------|---------------------------|---------------------------|---------------------------|---------------------------|
| Section Times          | 1:22.53 [8]<br>(0:12.16) | 1:10.37 [12]<br>(0:11.62) | 0:58.75 [12]<br>(0:11.33) | 0:47.42 [13]<br>(0:11.17) | 0:36.25 [13]<br>(0:11.68) | 0:24.57 [12]<br>(0:12.10) | 0:12.47 [11]<br>(0:12.47) |
| Average Speed [km/h]   | 44.6                     | 61.7                      | 63.3                      | 63.9                      | 61.4                      | 59.2                      | 57.8                      |
| Top Speed [km/h]       | 61.8                     | 63.2                      | 65.5                      | 65.6                      | 61.9                      | 60.8                      | 59.5                      |
| Avg. Dist. to Rail [m] | 7.8                      | 1.3                       | 2.1                       | 1.8                       | 1.1                       | 1.0                       | 1.7                       |
| Avg. Stride Freq. [Hz] | 2.2                      | 2.4                       | 2.4                       | 2.4                       | 2.4                       | 2.3                       | 2.3                       |
| Avg. Stride Length [m] | 5.5                      | 7.3                       | 7.4                       | 7.3                       | 7.2                       | 7.1                       | 6.9                       |

# Horse/Jockey Name Final Rank 9 Fastest Section Time (Section) Top Speed [km/h] (Section) Race State Better Believe It 9 0:11.00 (1200m) Finished

#### **Ipswich QLD Professional**

Race 6: GREAT NORTHERN Maiden Handicap - 1350m

02 March 2023 - 16:18

Track Rating: Soft 5, Weather: Showers, Rail Position: +6m Entire

| Section                | Overall                  | 1200m                    | 1000m                    | 800m                     | 600m                     | 400m                     | 200m                     |
|------------------------|--------------------------|--------------------------|--------------------------|--------------------------|--------------------------|--------------------------|--------------------------|
| Section Times          | 1:22.66 [9]<br>(0:11.13) | 1:11.53 [1]<br>(0:11.00) | 1:00.53 [2]<br>(0:11.25) | 0:49.28 [3]<br>(0:11.46) | 0:37.82 [2]<br>(0:11.93) | 0:25.89 [1]<br>(0:12.51) | 0:13.38 [4]<br>(0:13.38) |
| Average Speed [km/h]   | 48.6                     | 65.3                     | 63.6                     | 62.1                     | 60.1                     | 57.2                     | 53.8                     |
| Top Speed [km/h]       | 65.2                     | 65.8                     | 65.8                     | 63.4                     | 60.9                     | 58.5                     | 56.0                     |
| Avg. Dist. to Rail [m] | 4.2                      | 1.2                      | 2.5                      | 2.6                      | 1.5                      | 1.5                      | 1.8                      |
| Avg. Stride Freq. [Hz] | 2.3                      | 2.4                      | 2.4                      | 2.3                      | 2.3                      | 2.3                      | 2.2                      |
| Avg. Stride Length [m] | 5.9                      | 7.5                      | 7.5                      | 7.4                      | 7.2                      | 6.9                      | 6.7                      |