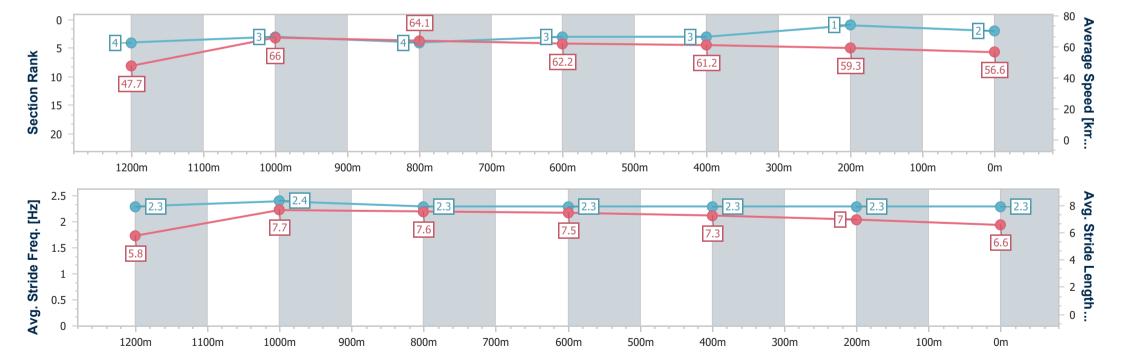

#### **Ipswich QLD Professional**

Race 6: GREAT NORTHERN Maiden Handicap - 1350m

02 March 2023 - 16:18

Track Rating: Soft 5, Weather: Showers, Rail Position: +6m Entire

| Section                | Overall                  | 1200m                    | 1000m                    | 800m                     | 600m                     | 400m                     | 200m                     |
|------------------------|--------------------------|--------------------------|--------------------------|--------------------------|--------------------------|--------------------------|--------------------------|
| Section Times          | 1:21.76 [2]<br>(0:11.29) | 1:10.47 [4]<br>(0:10.96) | 0:59.51 [3]<br>(0:11.23) | 0:48.28 [4]<br>(0:11.57) | 0:36.71 [3]<br>(0:11.83) | 0:24.88 [3]<br>(0:12.16) | 0:12.72 [1]<br>(0:12.72) |
| Average Speed [km/h]   | 47.7                     | 66.0                     | 64.1                     | 62.2                     | 61.2                     | 59.3                     | 56.6                     |
| Top Speed [km/h]       | 64.4                     | 66.9                     | 65.2                     | 62.9                     | 61.8                     | 60.2                     | 58.1                     |
| Avg. Dist. to Rail [m] | 8.3                      | 2.4                      | 0.2                      | 0.1                      | 0.8                      | 0.6                      | 1.3                      |
| Avg. Stride Freq. [Hz] | 2.3                      | 2.4                      | 2.3                      | 2.3                      | 2.3                      | 2.3                      | 2.3                      |
| Avg. Stride Length [m] | 5.8                      | 7.7                      | 7.6                      | 7.5                      | 7.3                      | 7.0                      | 6.6                      |