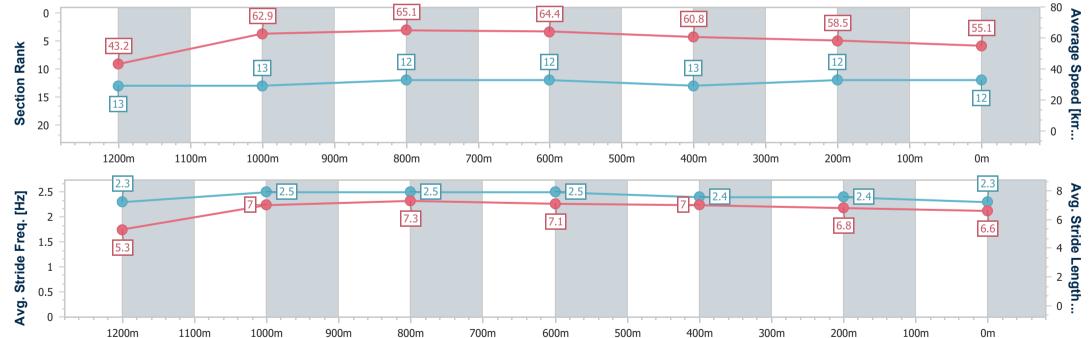

# Horse/Jockey Name Final Rank 12 Fastest Section Time (Section) Top Speed [km/h] (Section) Race State Gutho 12 66.2 (1000m) Finished

#### **Ipswich QLD Professional**

Race 6: GREAT NORTHERN Maiden Handicap - 1350m

02 March 2023 - 16:18

Track Rating: Soft 5, Weather: Showers, Rail Position: +6m Entire

| Section                | Overall                   | 1200m                     | 1000m                     | 800m                      | 600m                      | 400m                      | 200m                      |  |  |  |
|------------------------|---------------------------|---------------------------|---------------------------|---------------------------|---------------------------|---------------------------|---------------------------|--|--|--|
| Section Times          | 1:23.49 [12]<br>(0:12.50) | 1:10.99 [13]<br>(0:11.45) | 0:59.54 [13]<br>(0:11.03) | 0:48.51 [12]<br>(0:11.15) | 0:37.36 [12]<br>(0:11.90) | 0:25.46 [13]<br>(0:12.39) | 0:13.07 [12]<br>(0:13.07) |  |  |  |
| Average Speed [km/h]   | 43.2                      | 62.9                      | 65.1                      | 64.4                      | 60.8                      | 58.5                      | 55.1                      |  |  |  |
| Top Speed [km/h]       | 60.6                      | 64.5                      | 66.2                      | 66.1                      | 62.7                      | 60.3                      | 57.2                      |  |  |  |
| Avg. Dist. to Rail [m] | 7.0                       | 0.5                       | 0.9                       | 0.6                       | 1.0                       | 2.4                       | 4.8                       |  |  |  |
| Avg. Stride Freq. [Hz] | 2.3                       | 2.5                       | 2.5                       | 2.5                       | 2.4                       | 2.4                       | 2.3                       |  |  |  |
| Avg. Stride Length [m] | 5.3                       | 7.0                       | 7.3                       | 7.1                       | 7.0                       | 6.8                       | 6.6                       |  |  |  |