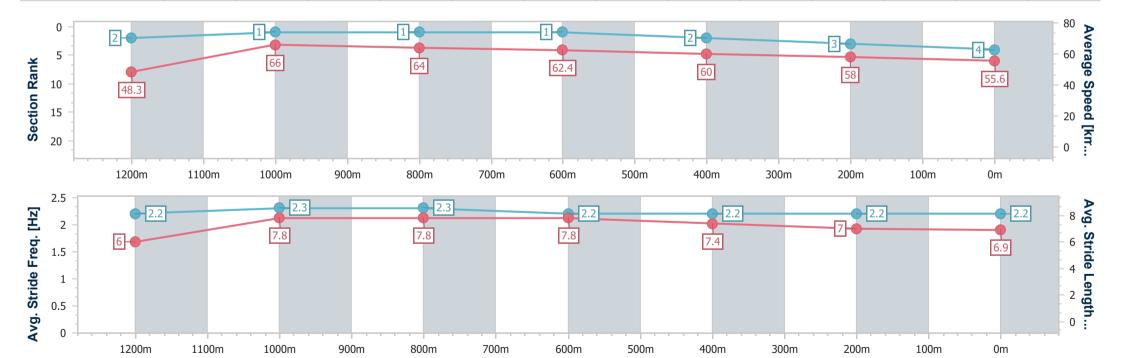

### **Ipswich QLD Professional**

Race 6: GREAT NORTHERN Maiden Handicap - 1350m

02 March 2023 - 16:18

Track Rating: Soft 5, Weather: Showers, Rail Position: +6m Entire

| Section                | Overall                  | 1200m                    | 1000m                    | 800m                     | 600m                     | 400m                     | 200m                     |
|------------------------|--------------------------|--------------------------|--------------------------|--------------------------|--------------------------|--------------------------|--------------------------|
| Section Times          | 1:22.11 [4]<br>(0:11.20) | 1:10.91 [2]<br>(0:10.89) | 1:00.02 [1]<br>(0:11.24) | 0:48.78 [1]<br>(0:11.47) | 0:37.31 [1]<br>(0:11.97) | 0:25.34 [2]<br>(0:12.39) | 0:12.95 [3]<br>(0:12.95) |
| Average Speed [km/h]   | 48.3                     | 66.0                     | 64.0                     | 62.4                     | 60.0                     | 58.0                     | 55.6                     |
| Top Speed [km/h]       | 66.7                     | 66.9                     | 65.7                     | 63.4                     | 61.1                     | 59.3                     | 57.1                     |
| Avg. Dist. to Rail [m] | 6.7                      | 1.0                      | 1.2                      | 1.3                      | 0.6                      | 0.6                      | 0.8                      |
| Avg. Stride Freq. [Hz] | 2.2                      | 2.3                      | 2.3                      | 2.2                      | 2.2                      | 2.2                      | 2.2                      |
| Avg. Stride Length [m] | 6.0                      | 7.8                      | 7.8                      | 7.8                      | 7.4                      | 7.0                      | 6.9                      |