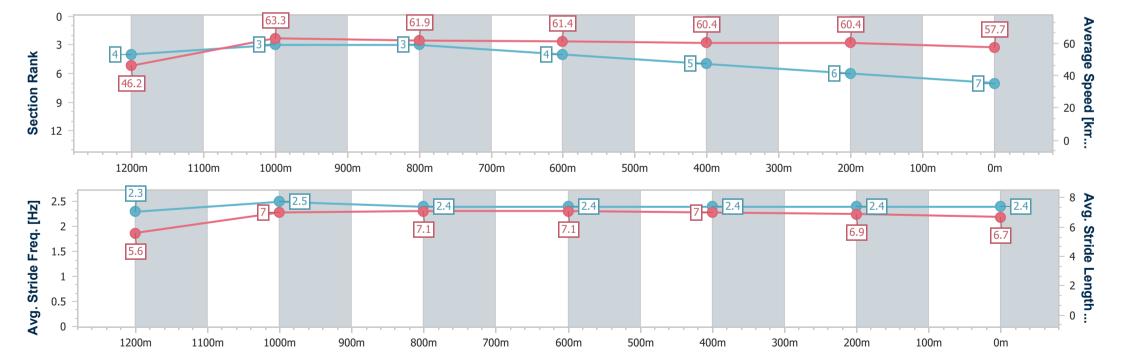

## Race 7: SCHWEPPES Fillies and Mares Class 1 Handicap - 1350m

02 March 2023 - 16:53

Track Rating: Soft 5, Weather: Showers, Rail Position: +6m Entire

| Section                | Overall                  | 1200m                    | 1000m                    | 800m                     | 600m                     | 400m                     | 200m                     |
|------------------------|--------------------------|--------------------------|--------------------------|--------------------------|--------------------------|--------------------------|--------------------------|
| Section Times          | 1:22.60 [7]<br>(0:11.71) | 1:10.89 [4]<br>(0:11.31) | 0:59.58 [3]<br>(0:11.52) | 0:48.06 [3]<br>(0:11.60) | 0:36.46 [4]<br>(0:11.90) | 0:24.56 [5]<br>(0:12.06) | 0:12.50 [6]<br>(0:12.50) |
| Average Speed [km/h]   | 46.2                     | 63.3                     | 61.9                     | 61.4                     | 60.4                     | 60.4                     | 57.7                     |
| Top Speed [km/h]       | 62.3                     | 64.4                     | 62.6                     | 62.6                     | 61.8                     | 61.4                     | 60.9                     |
| Avg. Dist. to Rail [m] | 2.5                      | 2.0                      | 3.7                      | 2.8                      | 0.6                      | 4.2                      | 7.2                      |
| Avg. Stride Freq. [Hz] | 2.3                      | 2.5                      | 2.4                      | 2.4                      | 2.4                      | 2.4                      | 2.4                      |
| Avg. Stride Length [m] | 5.6                      | 7.0                      | 7.1                      | 7.1                      | 7.0                      | 6.9                      | 6.7                      |

Report Created: Thu 2 March 2023 17:39 GMT+10

[] Ranking at each section and finish

-:--- No data available at this section

NA No data available

Page 9/12