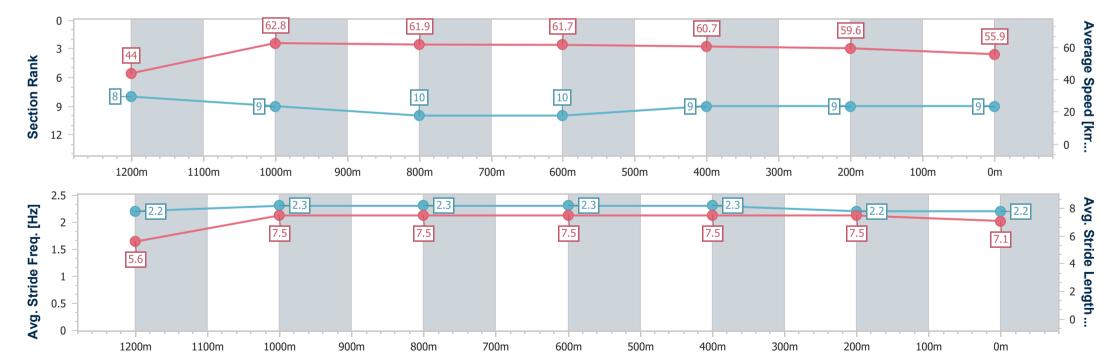

Report Created: Thu 2 March 2023 17:39 GMT+10

[] Ranking at each section and finish

-:--- No data available at this section

NA No data available

Page 10/12

| Horse/Jockey Name              | Polite Applause |
|--------------------------------|-----------------|
| Final Rank                     | 9               |
| Fastest Section Time (Section) | 0:11.43 (1200m) |
| Top Speed [km/h] (Section)     | 64.0 (1200m)    |
| Pace State                     | Finished        |

## Race 7: SCHWEPPES Fillies and Mares Class 1 Handicap - 1350m

02 March 2023 - 16:53

Track Rating: Soft 5, Weather: Showers, Rail Position: +6m Entire

| Section                | Overall                  | 1200m                    | 1000m                    | 800m                      | 600m                      | 400m                     | 200m                     |
|------------------------|--------------------------|--------------------------|--------------------------|---------------------------|---------------------------|--------------------------|--------------------------|
| Section Times          | 1:23.59 [9]<br>(0:12.28) | 1:11.31 [8]<br>(0:11.43) | 0:59.88 [9]<br>(0:11.55) | 0:48.33 [10]<br>(0:11.47) | 0:36.86 [10]<br>(0:11.82) | 0:25.04 [9]<br>(0:12.16) | 0:12.88 [9]<br>(0:12.88) |
| Average Speed [km/h]   | 44.0                     | 62.8                     | 61.9                     | 61.7                      | 60.7                      | 59.6                     | 55.9                     |
| Top Speed [km/h]       | 62.0                     | 64.0                     | 62.3                     | 62.3                      | 62.3                      | 61.1                     | 57.9                     |
| Avg. Dist. to Rail [m] | 3.6                      | 1.0                      | 3.3                      | 4.0                       | 1.7                       | 3.7                      | 7.3                      |
| Avg. Stride Freq. [Hz] | 2.2                      | 2.3                      | 2.3                      | 2.3                       | 2.3                       | 2.2                      | 2.2                      |
| Avg. Stride Length [m] | 5.6                      | 7.5                      | 7.5                      | 7.5                       | 7.5                       | 7.5                      | 7.1                      |