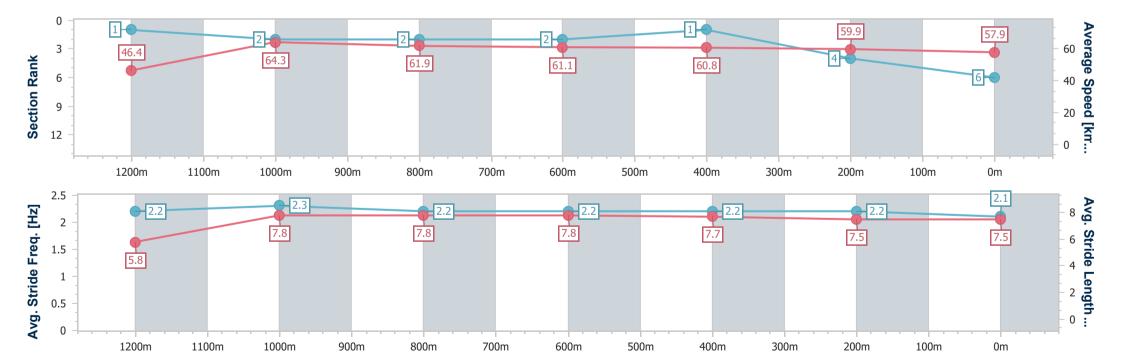

## Race 7: SCHWEPPES Fillies and Mares Class 1 Handicap - 1350m

02 March 2023 - 16:53

Track Rating: Soft 5, Weather: Showers, Rail Position: +6m Entire

| Section                | Overall                  | 1200m                    | 1000m                    | 800m                     | 600m                     | 400m                     | 200m                     |
|------------------------|--------------------------|--------------------------|--------------------------|--------------------------|--------------------------|--------------------------|--------------------------|
| Section                | Overall                  | 1200111                  | 1000111                  | 000111                   | 000111                   | 400111                   | 200111                   |
| Section Times          | 1:21.76 [1]<br>(0:11.68) | 1:10.08 [2]<br>(0:11.04) | 0:59.04 [1]<br>(0:11.46) | 0:47.58 [1]<br>(0:11.74) | 0:35.84 [1]<br>(0:11.89) | 0:23.95 [2]<br>(0:11.83) | 0:12.12 [1]<br>(0:12.12) |
| Average Speed [km/h]   | 46.4                     | 64.7                     | 62.1                     | 60.3                     | 60.0                     | 60.6                     | 59.4                     |
| Top Speed [km/h]       | 64.4                     | 66.1                     | 63.7                     | 61.1                     | 60.5                     | 62.1                     | 61.4                     |
| Avg. Dist. to Rail [m] | 1.4                      | 2.9                      | 5.2                      | 4.2                      | 2.2                      | 1.0                      | 2.7                      |
| Avg. Stride Freq. [Hz] | 2.2                      | 2.4                      | 2.3                      | 2.3                      | 2.3                      | 2.3                      | 2.3                      |
| Avg. Stride Length [m] | 5.9                      | 7.6                      | 7.5                      | 7.3                      | 7.4                      | 7.3                      | 7.1                      |

Report Created: Thu 2 March 2023 17:39 GMT+10

[] Ranking at each section and finish

-:--- No data available at this section

| Horse/Jockey Name              | Mexican Star    |
|--------------------------------|-----------------|
| Final Rank                     | 2               |
| Fastest Section Time (Section) | 0:11.00 (1200m) |
| Top Speed [km/h] (Section)     | 66.1 (1200m)    |
| Raco Stato                     | Finished        |