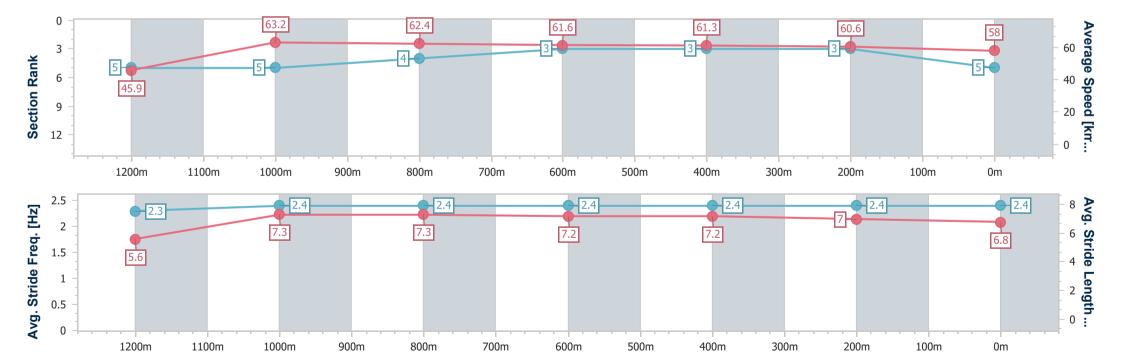

## Race 7: SCHWEPPES Fillies and Mares Class 1 Handicap - 1350m

02 March 2023 - 16:53

Track Rating: Soft 5, Weather: Showers, Rail Position: +6m Entire

| Section                | Overall                  | 1200m                    | 1000m                    | 800m                     | 600m                     | 400m                     | 200m                     |  |  |  |
|------------------------|--------------------------|--------------------------|--------------------------|--------------------------|--------------------------|--------------------------|--------------------------|--|--|--|
| Section Times          | 1:22.25 [5]<br>(0:11.79) | 1:10.46 [5]<br>(0:11.37) | 0:59.09 [5]<br>(0:11.47) | 0:47.62 [4]<br>(0:11.54) | 0:36.08 [3]<br>(0:11.71) | 0:24.37 [3]<br>(0:11.96) | 0:12.41 [3]<br>(0:12.41) |  |  |  |
| Average Speed [km/h]   | 45.9                     | 63.2                     | 62.4                     | 61.6                     | 61.3                     | 60.6                     | 58.0                     |  |  |  |
| Top Speed [km/h]       | 62.1                     | 64.4                     | 64.0                     | 62.5                     | 62.5                     | 61.2                     | 60.5                     |  |  |  |
| Avg. Dist. to Rail [m] | 4.7                      | 1.2                      | 2.3                      | 3.0                      | 1.0                      | 2.2                      | 4.8                      |  |  |  |
| Avg. Stride Freq. [Hz] | 2.3                      | 2.4                      | 2.4                      | 2.4                      | 2.4                      | 2.4                      | 2.4                      |  |  |  |
| Avg. Stride Length [m] | 5.6                      | 7.3                      | 7.3                      | 7.2                      | 7.2                      | 7.0                      | 6.8                      |  |  |  |

Report Created: Thu 2 March 2023 17:39 GMT+10

[] Ranking at each section and finish

-:--- No data available at this section