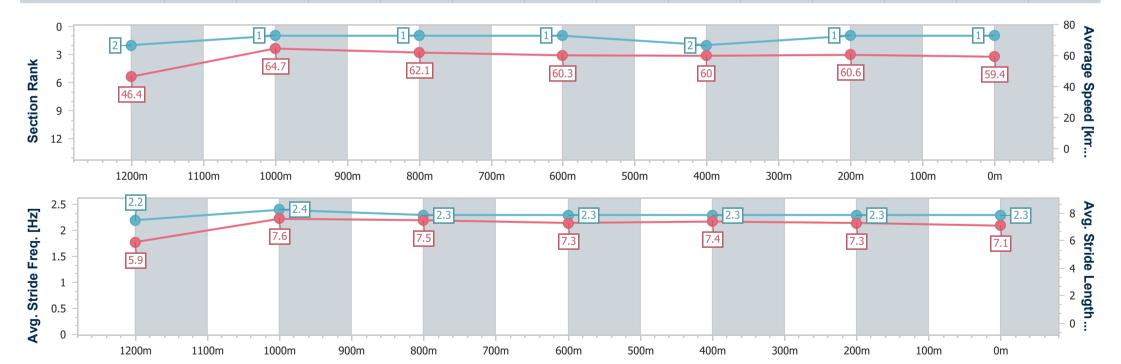

## Race 7: SCHWEPPES Fillies and Mares Class 1 Handicap - 1350m

02 March 2023 - 16:53

Track Rating: Soft 5, Weather: Showers, Rail Position: +6m Entire

| Section                | Overall                  | 1200m                     | 1000m                    | 800m                     | 600m                     | 400m                     | 200m                     |  |
|------------------------|--------------------------|---------------------------|--------------------------|--------------------------|--------------------------|--------------------------|--------------------------|--|
| Section Times          | 1:21.93 [2]<br>(0:12.49) | 1:09.44 [10]<br>(0:11.00) | 0:58.44 [8]<br>(0:11.37) | 0:47.07 [7]<br>(0:11.52) | 0:35.55 [6]<br>(0:11.80) | 0:23.75 [7]<br>(0:11.76) | 0:11.99 [5]<br>(0:11.99) |  |
| Average Speed [km/h]   | 43.2                     | 64.8                      | 62.3                     | 61.2                     | 60.8                     | 61.6                     | 60.1                     |  |
| Top Speed [km/h]       | 65.2                     | 66.1                      | 63.5                     | 62.8                     | 61.6                     | 62.4                     | 61.9                     |  |
| Avg. Dist. to Rail [m] | 5.6                      | 4.7                       | 6.8                      | 5.1                      | 1.3                      | 3.5                      | 8.2                      |  |
| Avg. Stride Freq. [Hz] | 2.3                      | 2.5                       | 2.4                      | 2.4                      | 2.4                      | 2.5                      | 2.4                      |  |
| Avg. Stride Length [m] | 5.4                      | 7.3                       | 7.2                      | 7.2                      | 7.1                      | 6.9                      | 6.8                      |  |

Report Created: Thu 2 March 2023 17:39 GMT+10

[] Ranking at each section and finish

-:--- No data available at this section