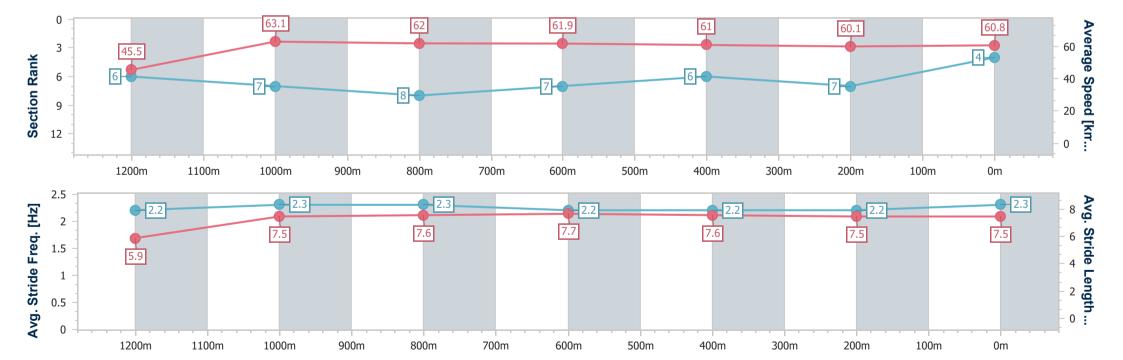

#### Race 7: SCHWEPPES Fillies and Mares Class 1 Handicap -1350m

02 March 2023 - 16:53

Track Rating: Soft 5, Weather: Showers, Rail Position: +6m Entire

| Section                | Overall                  | 1200m                    | 1000m                    | 800m                     | 600m                     | 400m                     | 200m                     |
|------------------------|--------------------------|--------------------------|--------------------------|--------------------------|--------------------------|--------------------------|--------------------------|
| Section Times          | 1:22.10 [4]<br>(0:11.89) | 1:10.21 [6]<br>(0:11.40) | 0:58.81 [7]<br>(0:11.56) | 0:47.25 [8]<br>(0:11.51) | 0:35.74 [7]<br>(0:11.78) | 0:23.96 [6]<br>(0:12.12) | 0:11.84 [7]<br>(0:11.84) |
| Average Speed [km/h]   | 45.5                     | 63.1                     | 62.0                     | 61.9                     | 61.0                     | 60.1                     | 60.8                     |
| Top Speed [km/h]       | 63.6                     | 64.3                     | 62.8                     | 62.7                     | 61.6                     | 61.0                     | 61.5                     |
| Avg. Dist. to Rail [m] | 6.7                      | 1.0                      | 1.6                      | 2.5                      | 0.8                      | 4.3                      | 8.9                      |
| Avg. Stride Freq. [Hz] | 2.2                      | 2.3                      | 2.3                      | 2.2                      | 2.2                      | 2.2                      | 2.3                      |
| Avg. Stride Length [m] | 5.9                      | 7.5                      | 7.6                      | 7.7                      | 7.6                      | 7.5                      | 7.5                      |

Report Created: Thu 2 March 2023 17:39 GMT+10

[] Ranking at each section and finish No data available at this section

No data available NA

-0----