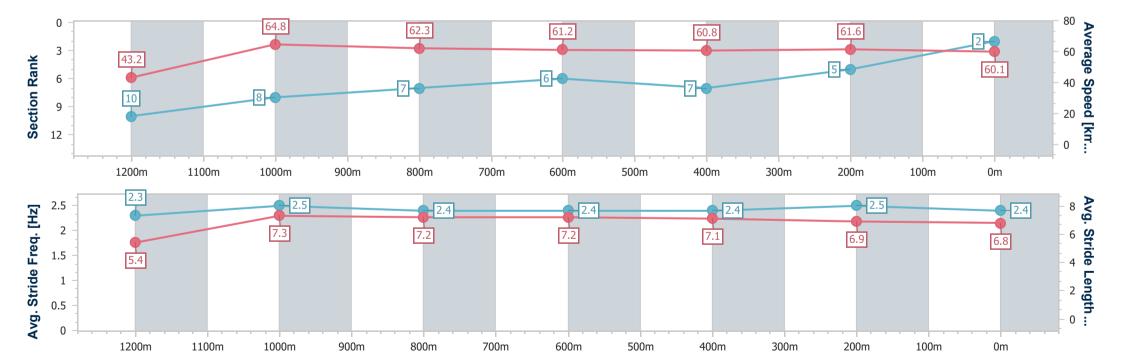

## Race 7: SCHWEPPES Fillies and Mares Class 1 Handicap - 1350m

02 March 2023 - 16:53

Track Rating: Soft 5, Weather: Showers, Rail Position: +6m Entire

| Section                | Overall                  | 1200m                    | 1000m                    | 800m                     | 600m                     | 400m                     | 200m                     |
|------------------------|--------------------------|--------------------------|--------------------------|--------------------------|--------------------------|--------------------------|--------------------------|
| Section Times          | 1:21.97 [3]<br>(0:11.73) | 1:10.24 [3]<br>(0:11.42) | 0:58.82 [4]<br>(0:11.58) | 0:47.24 [5]<br>(0:11.57) | 0:35.67 [5]<br>(0:11.73) | 0:23.94 [4]<br>(0:11.79) | 0:12.15 [2]<br>(0:12.15) |
| Average Speed [km/h]   | 46.1                     | 62.7                     | 61.6                     | 61.0                     | 60.7                     | 61.0                     | 59.2                     |
| Top Speed [km/h]       | 63.5                     | 63.9                     | 62.3                     | 62.1                     | 62.8                     | 61.9                     | 61.0                     |
| Avg. Dist. to Rail [m] | 1.6                      | 2.2                      | 3.9                      | 4.6                      | 3.1                      | 1.0                      | 3.0                      |
| Avg. Stride Freq. [Hz] | 2.4                      | 2.5                      | 2.4                      | 2.4                      | 2.4                      | 2.5                      | 2.5                      |
| Avg. Stride Length [m] | 5.5                      | 7.1                      | 7.2                      | 7.2                      | 7.0                      | 6.9                      | 6.6                      |

Report Created: Thu 2 March 2023 17:39 GMT+10

[] Ranking at each section and finish

-:--- No data available at this section

| Horse/Jockey Name              | Vancity         |
|--------------------------------|-----------------|
| Final Rank                     | 4               |
| Fastest Section Time (Section) | 0:11.40 (1200m) |
| Top Speed [km/h] (Section)     | 64.3 (1200m)    |
| Race State                     | Finished        |