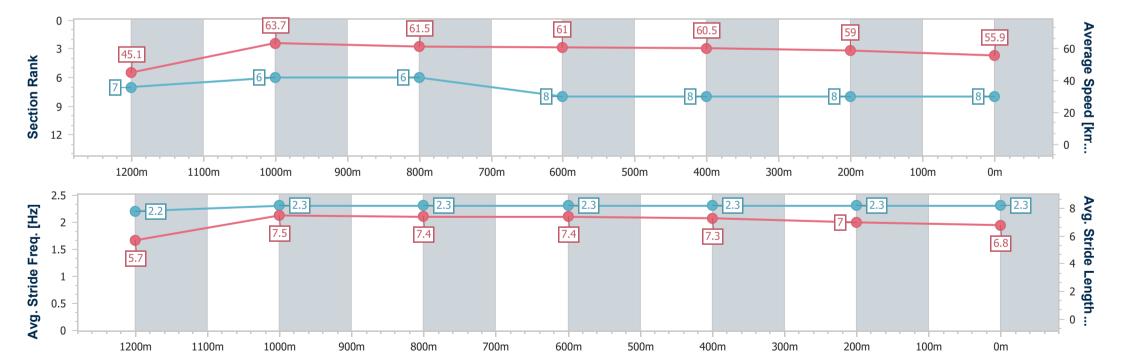

# Horse/Jockey Name Pick Za Beans Final Rank 8 Fastest Section Time (Section) 0:11.27 (1200m) Top Speed [km/h] (Section) 65.0 (1200m) Race State Finished

## Race 7: SCHWEPPES Fillies and Mares Class 1 Handicap - 1350m

02 March 2023 - 16:53

Track Rating: Soft 5, Weather: Showers, Rail Position: +6m Entire

| Section                | Overall                  | 1200m                    | 1000m                    | 800m                     | 600m                     | 400m                     | 200m                     |
|------------------------|--------------------------|--------------------------|--------------------------|--------------------------|--------------------------|--------------------------|--------------------------|
| Section Times          | 1:23.28 [8]<br>(0:11.99) | 1:11.29 [7]<br>(0:11.27) | 1:00.02 [6]<br>(0:11.59) | 0:48.43 [6]<br>(0:11.62) | 0:36.81 [8]<br>(0:11.78) | 0:25.03 [8]<br>(0:12.13) | 0:12.90 [8]<br>(0:12.90) |
| Average Speed [km/h]   | 45.1                     | 63.7                     | 61.5                     | 61.0                     | 60.5                     | 59.0                     | 55.9                     |
| Top Speed [km/h]       | 64.5                     | 65.0                     | 62.3                     | 61.6                     | 60.9                     | 60.7                     | 57.9                     |
| Avg. Dist. to Rail [m] | 1.6                      | 1.4                      | 3.5                      | 4.0                      | 3.1                      | 0.9                      | 1.6                      |
| Avg. Stride Freq. [Hz] | 2.2                      | 2.3                      | 2.3                      | 2.3                      | 2.3                      | 2.3                      | 2.3                      |
| Avg. Stride Length [m] | 5.7                      | 7.5                      | 7.4                      | 7.4                      | 7.3                      | 7.0                      | 6.8                      |