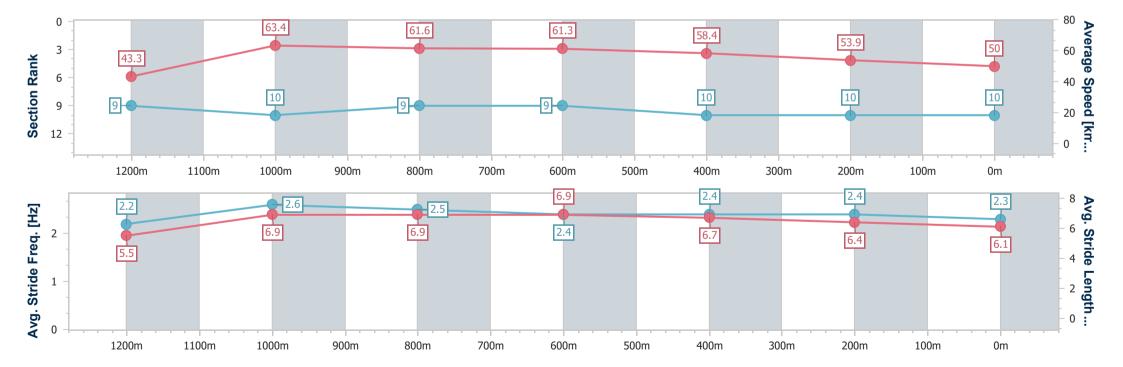

# Horse/Jockey Name Five Foot Eight Final Rank 10 Fastest Section Time (Section) 0:11.29 (1200m) Top Speed [km/h] (Section) 66.0 (1200m) Race State Finished

## Race 7: SCHWEPPES Fillies and Mares Class 1 Handicap - 1350m

02 March 2023 - 16:53

Track Rating: Soft 5, Weather: Showers, Rail Position: +6m Entire

| Section                | Overall                   | 1200m                    | 1000m                     | 800m                     | 600m                     | 400m                      | 200m                      |  |
|------------------------|---------------------------|--------------------------|---------------------------|--------------------------|--------------------------|---------------------------|---------------------------|--|
| Section Times          | 1:26.61 [10]<br>(0:12.50) | 1:14.11 [9]<br>(0:11.29) | 1:02.82 [10]<br>(0:11.48) | 0:51.34 [9]<br>(0:11.44) | 0:39.90 [9]<br>(0:12.18) | 0:27.72 [10]<br>(0:13.32) | 0:14.40 [10]<br>(0:14.40) |  |
| Average Speed [km/h]   | 43.3                      | 63.4                     | 61.6                      | 61.3                     | 58.4                     | 53.9                      | 50.0                      |  |
| Top Speed [km/h]       | 62.5                      | 66.0                     | 63.1                      | 62.8                     | 61.3                     | 55.7                      | 52.6                      |  |
| Avg. Dist. to Rail [m] | 5.0                       | 2.4                      | 6.2                       | 6.8                      | 3.4                      | 0.8                       | 0.5                       |  |
| Avg. Stride Freq. [Hz] | 2.2                       | 2.6                      | 2.5                       | 2.4                      | 2.4                      | 2.4                       | 2.3                       |  |
| Avg. Stride Length [m] | 5.5                       | 6.9                      | 6.9                       | 6.9                      | 6.7                      | 6.4                       | 6.1                       |  |