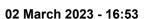

#### 

## Race 7: SCHWEPPES Fillies and Mares Class 1 Handicap - 1350m

02 March 2023 - 16:53

Track Rating: Soft 5, Weather: Showers, Rail Position: +6m Entire

| Section                | Overall                  | 1200m                    | 1000m                    | 800m                     | 600m                     | 400m                     | 200m                     |
|------------------------|--------------------------|--------------------------|--------------------------|--------------------------|--------------------------|--------------------------|--------------------------|
| Section                | Overall                  | 1200111                  | 1000111                  | 000111                   | 000111                   | 400111                   | 200111                   |
| Section Times          | 1:21.76 [1]<br>(0:11.68) | 1:10.08 [2]<br>(0:11.04) | 0:59.04 [1]<br>(0:11.46) | 0:47.58 [1]<br>(0:11.74) | 0:35.84 [1]<br>(0:11.89) | 0:23.95 [2]<br>(0:11.83) | 0:12.12 [1]<br>(0:12.12) |
| Average Speed [km/h]   | 46.4                     | 64.7                     | 62.1                     | 60.3                     | 60.0                     | 60.6                     | 59.4                     |
| Top Speed [km/h]       | 64.4                     | 66.1                     | 63.7                     | 61.1                     | 60.5                     | 62.1                     | 61.4                     |
| Avg. Dist. to Rail [m] | 1.4                      | 2.9                      | 5.2                      | 4.2                      | 2.2                      | 1.0                      | 2.7                      |
| Avg. Stride Freq. [Hz] | 2.2                      | 2.4                      | 2.3                      | 2.3                      | 2.3                      | 2.3                      | 2.3                      |
| Avg. Stride Length [m] | 5.9                      | 7.6                      | 7.5                      | 7.3                      | 7.4                      | 7.3                      | 7.1                      |

Report Created: Thu 2 March 2023 17:39 GMT+10

[] Ranking at each section and finish

-:--- No data available at this section

| Horse/Jockey Name              | Mexican Star    |
|--------------------------------|-----------------|
| Final Rank                     | 2               |
| Fastest Section Time (Section) | 0:11.00 (1200m) |
| Top Speed [km/h] (Section)     | 66.1 (1200m)    |
| Raco Stato                     | Finished        |