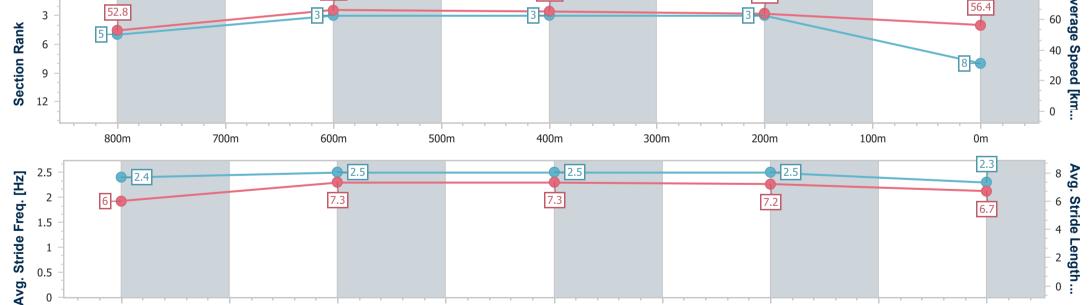

### Race 4: CANADIAN CLUB QTIS JEWEL PRELUDE 2YO Fillies Plate - 1000m

04 March 2023 - 13:52

Track Rating: Good 4, Weather: Fine, Rail Position: +4m Entire Course

| Section                                                                                                                                                                                                                                                                                                                                                                                                                                                                                                                                                                                                                                                                                                                                                                                                                                                                                                                                                                                                                                                                                                                                                                                                                                                                                                                                                                                                                                                                                                                                                                                                                                                                                                                                                                                                                                                                                                                                                                                                                                                                                                                     | Overall                  | 800m                     | 600m                     | 400m                     | 200m                     |      |    |     |      |      |      |                      |
|-----------------------------------------------------------------------------------------------------------------------------------------------------------------------------------------------------------------------------------------------------------------------------------------------------------------------------------------------------------------------------------------------------------------------------------------------------------------------------------------------------------------------------------------------------------------------------------------------------------------------------------------------------------------------------------------------------------------------------------------------------------------------------------------------------------------------------------------------------------------------------------------------------------------------------------------------------------------------------------------------------------------------------------------------------------------------------------------------------------------------------------------------------------------------------------------------------------------------------------------------------------------------------------------------------------------------------------------------------------------------------------------------------------------------------------------------------------------------------------------------------------------------------------------------------------------------------------------------------------------------------------------------------------------------------------------------------------------------------------------------------------------------------------------------------------------------------------------------------------------------------------------------------------------------------------------------------------------------------------------------------------------------------------------------------------------------------------------------------------------------------|--------------------------|--------------------------|--------------------------|--------------------------|--------------------------|------|----|-----|------|------|------|----------------------|
| Section Times                                                                                                                                                                                                                                                                                                                                                                                                                                                                                                                                                                                                                                                                                                                                                                                                                                                                                                                                                                                                                                                                                                                                                                                                                                                                                                                                                                                                                                                                                                                                                                                                                                                                                                                                                                                                                                                                                                                                                                                                                                                                                                               | 0:59.03 [4]<br>(0:13.99) | 0:45.04 [8]<br>(0:10.72) | 0:34.32 [7]<br>(0:11.05) | 0:23.27 [7]<br>(0:11.14) | 0:12.13 [6]<br>(0:12.13) |      |    |     |      |      |      |                      |
| Average Speed [km/h]                                                                                                                                                                                                                                                                                                                                                                                                                                                                                                                                                                                                                                                                                                                                                                                                                                                                                                                                                                                                                                                                                                                                                                                                                                                                                                                                                                                                                                                                                                                                                                                                                                                                                                                                                                                                                                                                                                                                                                                                                                                                                                        | 51.7                     | 67.0                     | 65.0                     | 64.8                     | 59.2                     |      |    |     |      |      |      |                      |
| Top Speed [km/h]                                                                                                                                                                                                                                                                                                                                                                                                                                                                                                                                                                                                                                                                                                                                                                                                                                                                                                                                                                                                                                                                                                                                                                                                                                                                                                                                                                                                                                                                                                                                                                                                                                                                                                                                                                                                                                                                                                                                                                                                                                                                                                            | 68.2                     | 68.3                     | 66.7                     | 65.9                     | 61.6                     |      |    |     |      |      |      |                      |
| Avg. Dist. to Rail [m]                                                                                                                                                                                                                                                                                                                                                                                                                                                                                                                                                                                                                                                                                                                                                                                                                                                                                                                                                                                                                                                                                                                                                                                                                                                                                                                                                                                                                                                                                                                                                                                                                                                                                                                                                                                                                                                                                                                                                                                                                                                                                                      | 5.3                      | 0.4                      | 0.5                      | 1.9                      | 2.7                      |      |    |     |      |      |      |                      |
| Avg. Stride Freq. [Hz]                                                                                                                                                                                                                                                                                                                                                                                                                                                                                                                                                                                                                                                                                                                                                                                                                                                                                                                                                                                                                                                                                                                                                                                                                                                                                                                                                                                                                                                                                                                                                                                                                                                                                                                                                                                                                                                                                                                                                                                                                                                                                                      | 2.3                      | 2.5                      | 2.4                      | 2.4                      | 2.3                      |      |    |     |      | '    |      |                      |
| Avg. Stride Length [m]                                                                                                                                                                                                                                                                                                                                                                                                                                                                                                                                                                                                                                                                                                                                                                                                                                                                                                                                                                                                                                                                                                                                                                                                                                                                                                                                                                                                                                                                                                                                                                                                                                                                                                                                                                                                                                                                                                                                                                                                                                                                                                      | 6.2                      | 7.6                      | 7.5                      | 7.5                      | 7.1                      |      |    |     |      |      |      |                      |
| Section Rank  6  9  12                                                                                                                                                                                                                                                                                                                                                                                                                                                                                                                                                                                                                                                                                                                                                                                                                                                                                                                                                                                                                                                                                                                                                                                                                                                                                                                                                                                                                                                                                                                                                                                                                                                                                                                                                                                                                                                                                                                                                                                                                                                                                                      |                          |                          | 7                        |                          |                          | 7    |    |     | 6    |      | 59.2 | 80 Average Speed [km |
| 800m                                                                                                                                                                                                                                                                                                                                                                                                                                                                                                                                                                                                                                                                                                                                                                                                                                                                                                                                                                                                                                                                                                                                                                                                                                                                                                                                                                                                                                                                                                                                                                                                                                                                                                                                                                                                                                                                                                                                                                                                                                                                                                                        | 70                       | 00m                      | 600m                     | 50                       | 00m                      | 400m | 30 | 00m | 200m | 100m | 0m   |                      |
| 2.5   2.3   2.3   2.3   2.3   2.3   2.5   2.3   2.5   2.5   2.5   2.5   2.5   2.5   2.5   2.5   2.5   2.5   2.5   2.5   2.5   2.5   2.5   2.5   2.5   2.5   2.5   2.5   2.5   2.5   2.5   2.5   2.5   2.5   2.5   2.5   2.5   2.5   2.5   2.5   2.5   2.5   2.5   2.5   2.5   2.5   2.5   2.5   2.5   2.5   2.5   2.5   2.5   2.5   2.5   2.5   2.5   2.5   2.5   2.5   2.5   2.5   2.5   2.5   2.5   2.5   2.5   2.5   2.5   2.5   2.5   2.5   2.5   2.5   2.5   2.5   2.5   2.5   2.5   2.5   2.5   2.5   2.5   2.5   2.5   2.5   2.5   2.5   2.5   2.5   2.5   2.5   2.5   2.5   2.5   2.5   2.5   2.5   2.5   2.5   2.5   2.5   2.5   2.5   2.5   2.5   2.5   2.5   2.5   2.5   2.5   2.5   2.5   2.5   2.5   2.5   2.5   2.5   2.5   2.5   2.5   2.5   2.5   2.5   2.5   2.5   2.5   2.5   2.5   2.5   2.5   2.5   2.5   2.5   2.5   2.5   2.5   2.5   2.5   2.5   2.5   2.5   2.5   2.5   2.5   2.5   2.5   2.5   2.5   2.5   2.5   2.5   2.5   2.5   2.5   2.5   2.5   2.5   2.5   2.5   2.5   2.5   2.5   2.5   2.5   2.5   2.5   2.5   2.5   2.5   2.5   2.5   2.5   2.5   2.5   2.5   2.5   2.5   2.5   2.5   2.5   2.5   2.5   2.5   2.5   2.5   2.5   2.5   2.5   2.5   2.5   2.5   2.5   2.5   2.5   2.5   2.5   2.5   2.5   2.5   2.5   2.5   2.5   2.5   2.5   2.5   2.5   2.5   2.5   2.5   2.5   2.5   2.5   2.5   2.5   2.5   2.5   2.5   2.5   2.5   2.5   2.5   2.5   2.5   2.5   2.5   2.5   2.5   2.5   2.5   2.5   2.5   2.5   2.5   2.5   2.5   2.5   2.5   2.5   2.5   2.5   2.5   2.5   2.5   2.5   2.5   2.5   2.5   2.5   2.5   2.5   2.5   2.5   2.5   2.5   2.5   2.5   2.5   2.5   2.5   2.5   2.5   2.5   2.5   2.5   2.5   2.5   2.5   2.5   2.5   2.5   2.5   2.5   2.5   2.5   2.5   2.5   2.5   2.5   2.5   2.5   2.5   2.5   2.5   2.5   2.5   2.5   2.5   2.5   2.5   2.5   2.5   2.5   2.5   2.5   2.5   2.5   2.5   2.5   2.5   2.5   2.5   2.5   2.5   2.5   2.5   2.5   2.5   2.5   2.5   2.5   2.5   2.5   2.5   2.5   2.5   2.5   2.5   2.5   2.5   2.5   2.5   2.5   2.5   2.5   2.5   2.5   2.5   2.5   2.5   2.5   2.5   2.5   2.5   2.5   2.5   2.5   2.5   2.5   2.5   2.5 |                          |                          | 7.6                      | ]                        |                          | 7.5  |    |     | 7.5  |      | 7.1  | 8 6 4 Length         |