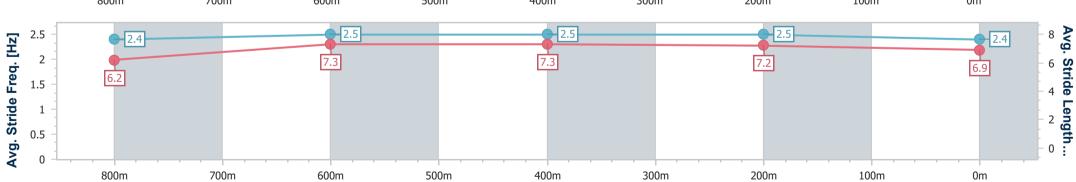

#### Race 4: CANADIAN CLUB QTIS JEWEL PRELUDE 2YO Fillies Plate - 1000m

04 March 2023 - 13:52

RACING CLUB Track Rating: Good 4, Weather: Fine, Rail Position: +4m Entire

|                                    |                          |                          |                          |                          |                          |      |    |     |      | Course |    |      |     |
|------------------------------------|--------------------------|--------------------------|--------------------------|--------------------------|--------------------------|------|----|-----|------|--------|----|------|-----|
| Section                            | Overall                  | 800m                     | 600m                     | 400m                     | 200m                     |      |    |     |      |        |    |      |     |
| Section Times                      | 0:58.70 [3]<br>(0:13.56) | 0:45.14 [3]<br>(0:10.90) | 0:34.24 [4]<br>(0:11.00) | 0:23.24 [4]<br>(0:11.14) | 0:12.10 [2]<br>(0:12.10) |      |    |     |      |        |    |      |     |
| verage Speed [km/h]                | 53.3                     | 66.3                     | 65.5                     | 64.7                     | 59.6                     |      |    |     |      |        |    |      |     |
| Top Speed [km/h]                   | 68.3                     | 66.8                     | 66.1                     | 65.7                     | 61.9                     |      |    |     |      |        |    |      |     |
| Avg. Dist. to Rail [m]             | 3.4                      | 0.7                      | 0.6                      | 3.5                      | 2.4                      |      |    |     |      |        |    |      |     |
| vg. Stride Freq. [Hz]              | 2.4                      | 2.5                      | 2.5                      | 2.5                      | 2.4                      |      |    |     |      |        |    |      |     |
| vg. Stride Length [m]              | 6.2                      | 7.3                      | 7.3                      | 7.2                      | 6.9                      |      |    |     |      |        |    |      |     |
| 0<br>3 - 3<br>6 - 53.3<br>9 - 12 - |                          |                          | 4                        |                          |                          | 4    |    |     | 64.7 |        |    | 59.6 | - 6 |
| 800m                               | 70                       | 00m                      | 600m                     | 50                       | 00m                      | 400m | 30 | 00m | 200m | 100    | )m | 0m   |     |
| 2.5                                |                          |                          | 7.3                      |                          |                          | 7.3  | ]  |     | 7.2  |        |    | 6.9  | -   |