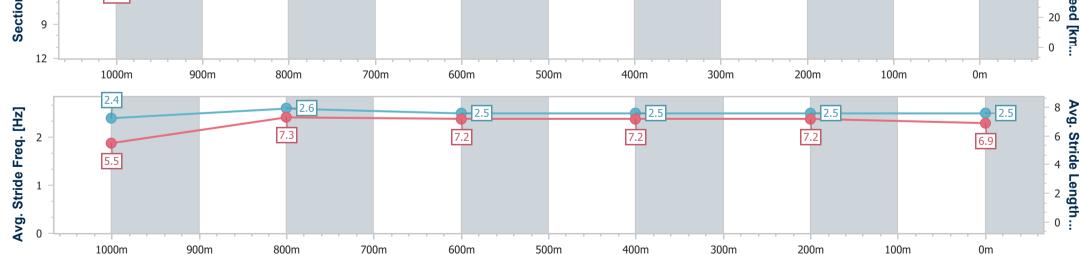

Race 6: Magic Millions Gold Coast March 20-21 Class 3 Plate -1110m

08 March 2023 - 16:33

Track Rating: Good 4, Weather: Overcast, Rail Position: +9.5m

BRISBANE RACING CLUB

|                        |                          |                          |                          |                          |                          |                          |   |   | Entire Course |      |                  |
|------------------------|--------------------------|--------------------------|--------------------------|--------------------------|--------------------------|--------------------------|---|---|---------------|------|------------------|
| Section                | Overall                  | 1000m                    | 800m                     | 600m                     | 400m                     | 200m                     |   |   |               |      |                  |
| Section Times          | 1:03.86 [1]<br>(0:08.40) | 0:55.46 [3]<br>(0:10.76) | 0:44.70 [4]<br>(0:11.16) | 0:33.54 [5]<br>(0:11.13) | 0:22.41 [4]<br>(0:10.83) | 0:11.58 [1]<br>(0:11.58) |   |   |               |      |                  |
| Average Speed [km/h]   | 47.2                     | 66.9                     | 64.4                     | 64.0                     | 66.4                     | 62.1                     |   |   |               |      |                  |
| Top Speed [km/h]       | 66.5                     | 68.3                     | 65.8                     | 64.8                     | 67.9                     | 65.2                     |   |   |               |      |                  |
| Avg. Dist. to Rail [m] | 0.8                      | 0.2                      | 0.6                      | 1.3                      | 1.8                      | 1.7                      |   |   |               |      |                  |
| Avg. Stride Freq. [Hz] | 2.4                      | 2.6                      | 2.5                      | 2.5                      | 2.5                      | 2.5                      |   |   |               |      |                  |
| Avg. Stride Length [m] | 5.5                      | 7.3                      | 7.2                      | 7.2                      | 7.2                      | 6.9                      |   |   |               |      |                  |
| 3 3 3 47.2 47.2        |                          | 66                       | 9                        |                          | 5                        |                          | 4 | 1 | 66.4          | 62.1 | - 80 Average Spe |