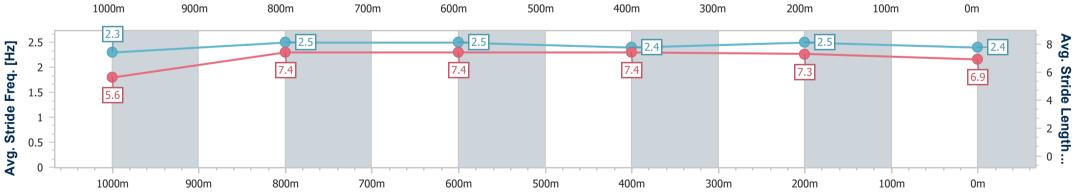

Race 6: Magic Millions Gold Coast March 20-21 Class 3 Plate - 1110m

08 March 2023 - 16:33

Track Rating: Good 4, Weather: Overcast, Rail Position: +9.5m Entire Course

BRISBANE RACING CLUB

| Section                | Overall                  | 1000m                    | 800m                     | 600m                     | 400m                     | 200m                     |  |  |  |  |
|------------------------|--------------------------|--------------------------|--------------------------|--------------------------|--------------------------|--------------------------|--|--|--|--|
| Section Times          | 1:04.74 [9]<br>(0:08.36) | 0:56.38 [2]<br>(0:10.53) | 0:45.85 [1]<br>(0:11.31) | 0:34.54 [3]<br>(0:11.24) | 0:23.30 [5]<br>(0:10.97) | 0:12.33 [5]<br>(0:12.33) |  |  |  |  |
| Average Speed [km/h]   | 47.3                     | 68.3                     | 64.0                     | 63.9                     | 65.4                     | 58.4                     |  |  |  |  |
| Top Speed [km/h]       | 67.6                     | 70.4                     | 66.2                     | 65.4                     | 66.9                     | 63.7                     |  |  |  |  |
| Avg. Dist. to Rail [m] | 2.6                      | 0.5                      | 0.9                      | 1.0                      | 1.9                      | 0.9                      |  |  |  |  |
| Avg. Stride Freq. [Hz] | 2.4                      | 2.6                      | 2.4                      | 2.5                      | 2.5                      | 2.3                      |  |  |  |  |
| Avg. Stride Length [m] | 5.3                      | 7.3                      | 7.3                      | 7.2                      | 7.2                      | 7.0                      |  |  |  |  |