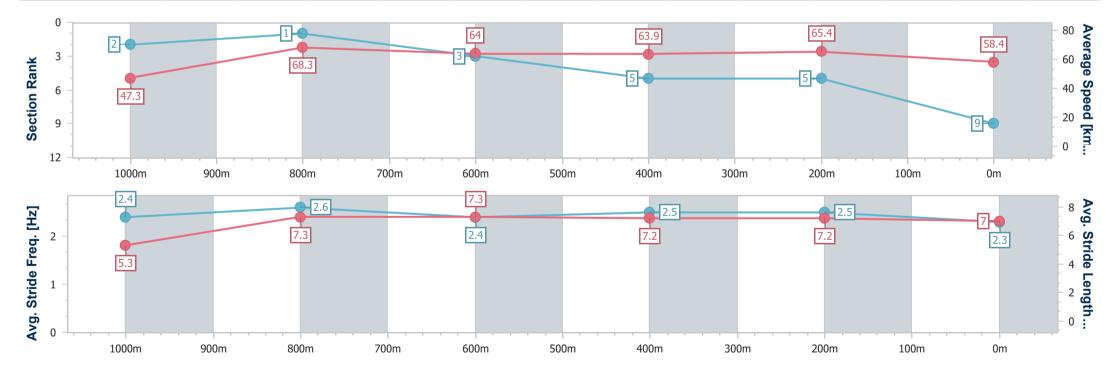

Report Created: Wed 8 March 2023 16:54 GMT+10

[] Ranking at each section and finish

No data available at this section -:----

No data available NA

Page 9/10

| Horse/Jockey Name              | Glamour And Glory |
|--------------------------------|-------------------|
| Final Rank                     | 9                 |
| Fastest Section Time (Section) | 0:08.36 (Overall) |
| Top Speed [km/h] (Section)     | 70.4 (1000m)      |
| Race State                     | Finished          |

Race 6: Magic Millions Gold Coast March 20-21 Class 3 Plate - 1110m

08 March 2023 - 16:33

Track Rating: Good 4, Weather: Overcast, Rail Position: +9.5m Entire Course

BRISBANE RACING CLUB

| Section                | Overall                  | 1000m                    | 800m                     | 600m                     | 400m                     | 200m                     |  |  |  |  |
|------------------------|--------------------------|--------------------------|--------------------------|--------------------------|--------------------------|--------------------------|--|--|--|--|
| Section Times          | 1:04.74 [9]<br>(0:08.36) | 0:56.38 [2]<br>(0:10.53) | 0:45.85 [1]<br>(0:11.31) | 0:34.54 [3]<br>(0:11.24) | 0:23.30 [5]<br>(0:10.97) | 0:12.33 [5]<br>(0:12.33) |  |  |  |  |
| Average Speed [km/h]   | 47.3                     | 68.3                     | 64.0                     | 63.9                     | 65.4                     | 58.4                     |  |  |  |  |
| Top Speed [km/h]       | 67.6                     | 70.4                     | 66.2                     | 65.4                     | 66.9                     | 63.7                     |  |  |  |  |
| Avg. Dist. to Rail [m] | 2.6                      | 0.5                      | 0.9                      | 1.0                      | 1.9                      | 0.9                      |  |  |  |  |
| Avg. Stride Freq. [Hz] | 2.4                      | 2.6                      | 2.4                      | 2.5                      | 2.5                      | 2.3                      |  |  |  |  |
| Avg. Stride Length [m] | 5.3                      | 7.3                      | 7.3                      | 7.2                      | 7.2                      | 7.0                      |  |  |  |  |