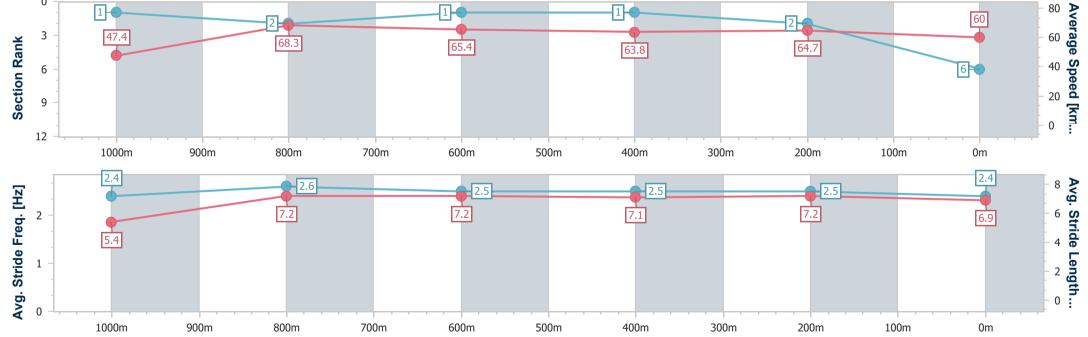

Race 6: Magic Millions Gold Coast March 20-21 Class 3 Plate - 1110m

08 March 2023 - 16:33

Track Rating: Good 4, Weather: Overcast, Rail Position: +9.5m Entire Course

BRISBANE RACING CLUB

| Section                | Overall                  | 1000m                    | 800m                     | 600m                     | 400m                     | 200m                     |  |  |  |
|------------------------|--------------------------|--------------------------|--------------------------|--------------------------|--------------------------|--------------------------|--|--|--|
| Section Times          | 1:04.28 [6]<br>(0:08.35) | 0:55.93 [1]<br>(0:10.62) | 0:45.31 [2]<br>(0:11.06) | 0:34.25 [1]<br>(0:11.20) | 0:23.05 [1]<br>(0:11.05) | 0:12.00 [2]<br>(0:12.00) |  |  |  |
| Average Speed [km/h]   | 47.4                     | 68.3                     | 65.4                     | 63.8                     | 64.7                     | 60.0                     |  |  |  |
| Top Speed [km/h]       | 66.5                     | 69.8                     | 67.5                     | 65.0                     | 66.3                     | 62.7                     |  |  |  |
| Avg. Dist. to Rail [m] | 6.5                      | 2.6                      | 0.7                      | 1.1                      | 2.0                      | 0.6                      |  |  |  |
| Avg. Stride Freq. [Hz] | 2.4                      | 2.6                      | 2.5                      | 2.5                      | 2.5                      | 2.4                      |  |  |  |
| Avg. Stride Length [m] | 5.4                      | 7.2                      | 7.2                      | 7.1                      | 7.2                      | 6.9                      |  |  |  |