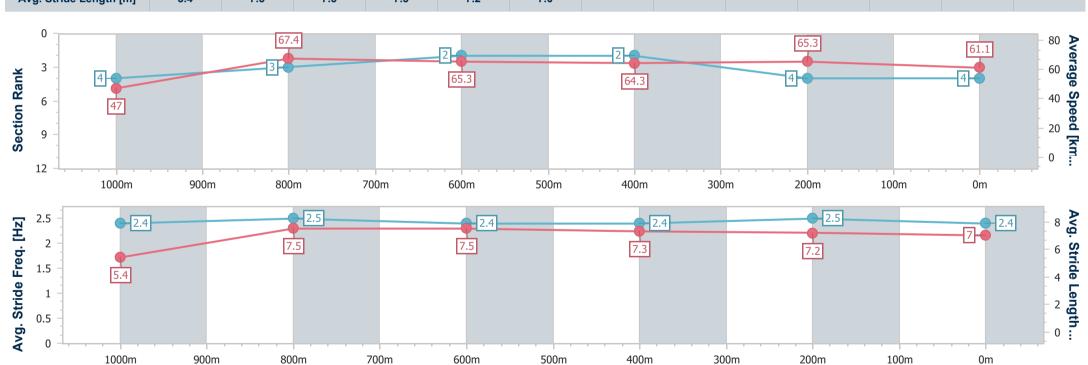

| Section                | Overall                  | 1000m                    | 800m                     | 600m                     | 400m                     | 200m                     |  |  |  |
|------------------------|--------------------------|--------------------------|--------------------------|--------------------------|--------------------------|--------------------------|--|--|--|
| Section Times          | 1:04.14 [4]<br>(0:08.43) | 0:55.71 [4]<br>(0:10.71) | 0:45.00 [3]<br>(0:11.02) | 0:33.98 [2]<br>(0:11.17) | 0:22.81 [2]<br>(0:11.02) | 0:11.79 [4]<br>(0:11.79) |  |  |  |
| Average Speed [km/h]   | 47.0                     | 67.4                     | 65.3                     | 64.3                     | 65.3                     | 61.1                     |  |  |  |
| Top Speed [km/h]       | 67.7                     | 69.2                     | 65.9                     | 65.8                     | 66.4                     | 64.5                     |  |  |  |
| Avg. Dist. to Rail [m] | 5.4                      | 1.6                      | 0.5                      | 0.6                      | 1.5                      | 2.3                      |  |  |  |
| Avg. Stride Freq. [Hz] | 2.4                      | 2.5                      | 2.4                      | 2.4                      | 2.5                      | 2.4                      |  |  |  |
| Avg. Stride Length [m] | 5.4                      | 7.5                      | 7.5                      | 7.3                      | 7.2                      | 7.0                      |  |  |  |