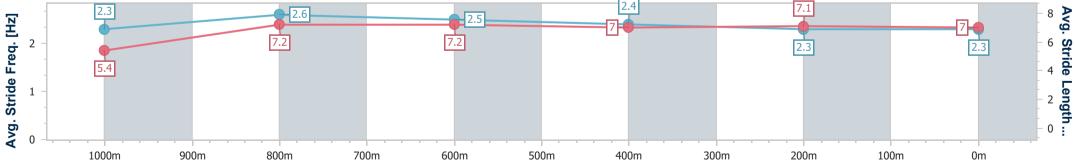

Race 1: FOLLOW @IPSWICHTURFCLUB QTIS Two-Years-Old Class 1 Plate - 1100m

Page 6/6

TRIPLESDATA

10 March 2023 - 11:47 Track Rating: Good 4, Weather: Overcast, Rail Position: +8m Entire

data processed by

| Section                | Overall                  | 1000m                    | 800m                     | 600m                     | 400m                     | 200m                     |  |  |  |  |
|------------------------|--------------------------|--------------------------|--------------------------|--------------------------|--------------------------|--------------------------|--|--|--|--|
| Section Times          | 1:05.92 [5]<br>(0:08.21) | 0:57.71 [2]<br>(0:10.36) | 0:47.35 [2]<br>(0:11.11) | 0:36.24 [2]<br>(0:11.52) | 0:24.72 [2]<br>(0:11.99) | 0:12.73 [4]<br>(0:12.73) |  |  |  |  |
| Average Speed [km/h]   | 43.9                     | 69.3                     | 64.5                     | 62.4                     | 59.9                     | 56.6                     |  |  |  |  |
| Top Speed [km/h]       | 67.2                     | 71.0                     | 68.1                     | 63.6                     | 61.5                     | 59.5                     |  |  |  |  |
| Avg. Dist. to Rail [m] | 4.2                      | 1.4                      | 1.2                      | 1.1                      | 0.6                      | 1.1                      |  |  |  |  |
| Avg. Stride Freq. [Hz] | 2.3                      | 2.6                      | 2.5                      | 2.4                      | 2.3                      | 2.3                      |  |  |  |  |
| Avg. Stride Length [m] | 5.4                      | 7.2                      | 7.2                      | 7.0                      | 7.1                      | 7.0                      |  |  |  |  |