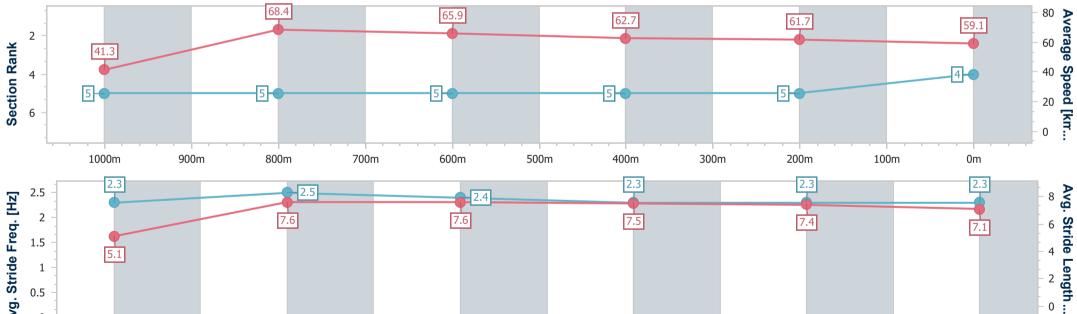

Race 1: FOLLOW @IPSWICHTURFCLUB QTIS Two-Years-Old Class 1 Plate - 1100m

Page 4/6

10 March 2023 - 11:47 Track Rating: Good 4, Weather: Overcast, Rail Position: +8m Entire

data processed by

| Section                | Overall                  | 1000m                    | 800m                     | 600m                     | 400m                     | 200m                     |  |  |  |  |
|------------------------|--------------------------|--------------------------|--------------------------|--------------------------|--------------------------|--------------------------|--|--|--|--|
| Section Times          | 1:05.16 [3]<br>(0:08.15) | 0:57.01 [1]<br>(0:10.28) | 0:46.73 [1]<br>(0:11.22) | 0:35.51 [1]<br>(0:11.53) | 0:23.98 [1]<br>(0:11.69) | 0:12.29 [1]<br>(0:12.29) |  |  |  |  |
| Average Speed [km/h]   | 44.0                     | 69.3                     | 64.1                     | 62.2                     | 61.6                     | 58.5                     |  |  |  |  |
| Top Speed [km/h]       | 68.0                     | 71.2                     | 65.4                     | 63.5                     | 63.6                     | 61.8                     |  |  |  |  |
| Avg. Dist. to Rail [m] | 2.3                      | 3.9                      | 0.7                      | 0.7                      | 0.4                      | 1.7                      |  |  |  |  |
| Avg. Stride Freq. [Hz] | 2.3                      | 2.7                      | 2.5                      | 2.4                      | 2.5                      | 2.4                      |  |  |  |  |
| Avg. Stride Length [m] | 5.3                      | 7.0                      | 7.1                      | 7.1                      | 7.0                      | 6.7                      |  |  |  |  |

Race 1: FOLLOW @IPSWICHTURFCLUB QTIS Two-Years-Old Class 1 Plate - 1100m

10 March 2023 - 11:47 Track Rating: Good 4, Weather: Overcast, Rail Position: +8m Entire

| Section                | Overall                  | 1000m                    | 800m                     | 600m                     | 400m                     | 200m                     |  |  |  |
|------------------------|--------------------------|--------------------------|--------------------------|--------------------------|--------------------------|--------------------------|--|--|--|
| Section Times          | 1:05.37 [4]<br>(0:08.70) | 0:56.67 [5]<br>(0:10.41) | 0:46.26 [5]<br>(0:10.84) | 0:35.42 [5]<br>(0:11.52) | 0:23.90 [5]<br>(0:11.70) | 0:12.20 [5]<br>(0:12.20) |  |  |  |
| Average Speed [km/h]   | 41.3                     | 68.4                     | 65.9                     | 62.7                     | 61.7                     | 59.1                     |  |  |  |
| Top Speed [km/h]       | 63.9                     | 69.7                     | 69.2                     | 63.2                     | 62.8                     | 61.5                     |  |  |  |
| Avg. Dist. to Rail [m] | 2.0                      | 3.6                      | 2.0                      | 0.5                      | 1.9                      | 3.5                      |  |  |  |
| Avg. Stride Freq. [Hz] | 2.3                      | 2.5                      | 2.4                      | 2.3                      | 2.3                      | 2.3                      |  |  |  |
| Avg. Stride Length [m] | 5.1                      | 7.6                      | 7.6                      | 7.5                      | 7.4                      | 7.1                      |  |  |  |