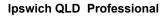

| Section                | Overall                  | 1000m                    | 800m                     | 600m                     | 400m                     | 200m                     |  |  |  |  |
|------------------------|--------------------------|--------------------------|--------------------------|--------------------------|--------------------------|--------------------------|--|--|--|--|
| Section Times          | 1:04.63 [1]<br>(0:08.40) | 0:56.23 [4]<br>(0:10.29) | 0:45.94 [3]<br>(0:11.01) | 0:34.93 [3]<br>(0:11.54) | 0:23.39 [3]<br>(0:11.57) | 0:11.82 [2]<br>(0:11.82) |  |  |  |  |
| Average Speed [km/h]   | 42.7                     | 69.2                     | 65.1                     | 62.5                     | 62.5                     | 60.9                     |  |  |  |  |
| Top Speed [km/h]       | 68.8                     | 70.4                     | 68.9                     | 63.3                     | 63.7                     | 62.9                     |  |  |  |  |
| Avg. Dist. to Rail [m] | 2.8                      | 4.6                      | 1.4                      | 0.8                      | 0.7                      | 0.7                      |  |  |  |  |
| Avg. Stride Freq. [Hz] | 2.4                      | 2.7                      | 2.6                      | 2.5                      | 2.5                      | 2.5                      |  |  |  |  |
| Avg. Stride Length [m] | 5.0                      | 7.1                      | 7.0                      | 7.1                      | 6.9                      | 6.9                      |  |  |  |  |