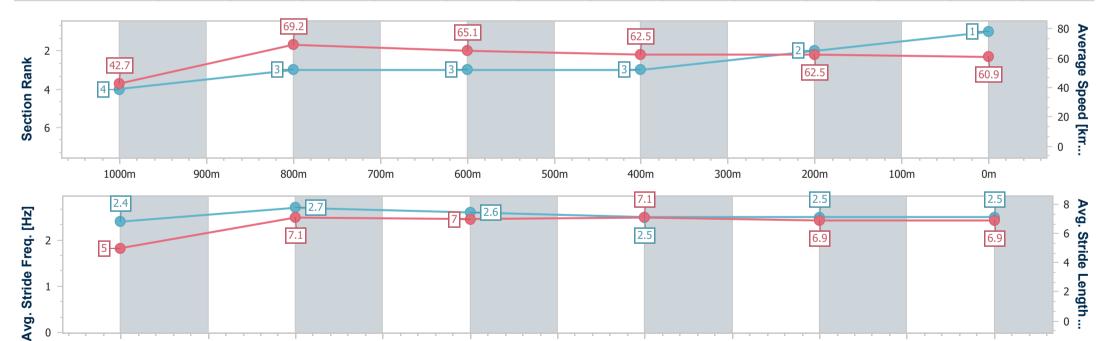

Race 1: FOLLOW @IPSWICHTURFCLUB QTIS Two-Years-Old Class 1 Plate - 1100m

10 March 2023 - 11:47 Track Rating: Good 4, Weather: Overcast, Rail Position: +8m Entire

| Section                | Overall                  | 1000m                    | 800m                     | 600m                     | 400m                     | 200m                     |  |  |  |  |
|------------------------|--------------------------|--------------------------|--------------------------|--------------------------|--------------------------|--------------------------|--|--|--|--|
| Section Times          | 1:05.00 [2]<br>(0:08.19) | 0:56.81 [3]<br>(0:10.55) | 0:46.26 [4]<br>(0:10.99) | 0:35.27 [4]<br>(0:11.54) | 0:23.73 [4]<br>(0:11.74) | 0:11.99 [3]<br>(0:11.99) |  |  |  |  |
| Average Speed [km/h]   | 44.1                     | 68.0                     | 65.3                     | 62.2                     | 61.3                     | 60.0                     |  |  |  |  |
| Top Speed [km/h]       | 66.7                     | 68.9                     | 67.4                     | 62.9                     | 62.0                     | 62.3                     |  |  |  |  |
| Avg. Dist. to Rail [m] | 0.6                      | 1.1                      | 1.0                      | 0.5                      | 0.5                      | 2.1                      |  |  |  |  |
| Avg. Stride Freq. [Hz] | 2.4                      | 2.5                      | 2.4                      | 2.3                      | 2.3                      | 2.3                      |  |  |  |  |
| Avg. Stride Length [m] | 5.1                      | 7.4                      | 7.4                      | 7.5                      | 7.4                      | 7.2                      |  |  |  |  |