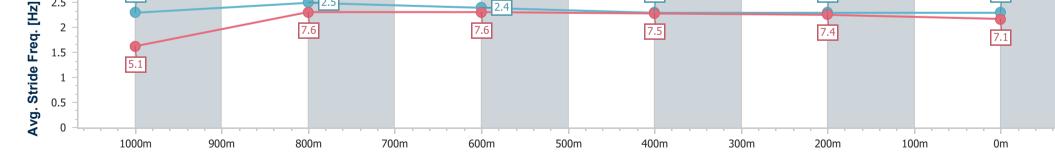

Race 1: FOLLOW @IPSWICHTURFCLUB QTIS Two-Years-Old Class 1 Plate - 1100m

10 March 2023 - 11:47 Track Rating: Good 4, Weather: Overcast, Rail Position: +8m Entire

| Section                | Overall                  | 1000m                    | 800m                     | 600m                     | 400m                     | 200m                     |  |  |  |
|------------------------|--------------------------|--------------------------|--------------------------|--------------------------|--------------------------|--------------------------|--|--|--|
| Section Times          | 1:05.37 [4]<br>(0:08.70) | 0:56.67 [5]<br>(0:10.41) | 0:46.26 [5]<br>(0:10.84) | 0:35.42 [5]<br>(0:11.52) | 0:23.90 [5]<br>(0:11.70) | 0:12.20 [5]<br>(0:12.20) |  |  |  |
| Average Speed [km/h]   | 41.3                     | 68.4                     | 65.9                     | 62.7                     | 61.7                     | 59.1                     |  |  |  |
| Top Speed [km/h]       | 63.9                     | 69.7                     | 69.2                     | 63.2                     | 62.8                     | 61.5                     |  |  |  |
| Avg. Dist. to Rail [m] | 2.0                      | 3.6                      | 2.0                      | 0.5                      | 1.9                      | 3.5                      |  |  |  |
| Avg. Stride Freq. [Hz] | 2.3                      | 2.5                      | 2.4                      | 2.3                      | 2.3                      | 2.3                      |  |  |  |
| Avg. Stride Length [m] | 5.1                      | 7.6                      | 7.6                      | 7.5                      | 7.4                      | 7.1                      |  |  |  |