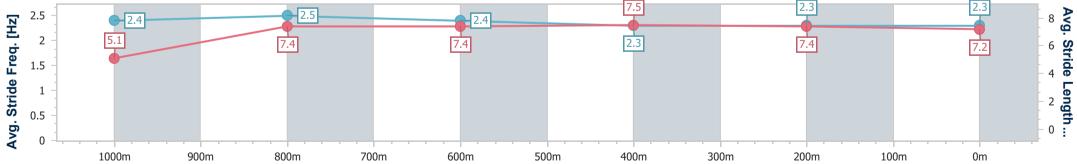

Race 1: FOLLOW @IPSWICHTURFCLUB QTIS Two-Years-Old Class 1 Plate - 1100m

10 March 2023 - 11:47 Track Rating: Good 4, Weather: Overcast, Rail Position: +8m Entire

| Section                | Overall                  | 1000m                    | 800m                     | 600m                     | 400m                     | 200m                     |  |  |  |  |
|------------------------|--------------------------|--------------------------|--------------------------|--------------------------|--------------------------|--------------------------|--|--|--|--|
| Section Times          | 1:05.00 [2]<br>(0:08.19) | 0:56.81 [3]<br>(0:10.55) | 0:46.26 [4]<br>(0:10.99) | 0:35.27 [4]<br>(0:11.54) | 0:23.73 [4]<br>(0:11.74) | 0:11.99 [3]<br>(0:11.99) |  |  |  |  |
| Average Speed [km/h]   | 44.1                     | 68.0                     | 65.3                     | 62.2                     | 61.3                     | 60.0                     |  |  |  |  |
| Top Speed [km/h]       | 66.7                     | 68.9                     | 67.4                     | 62.9                     | 62.0                     | 62.3                     |  |  |  |  |
| Avg. Dist. to Rail [m] | 0.6                      | 1.1                      | 1.0                      | 0.5                      | 0.5                      | 2.1                      |  |  |  |  |
| Avg. Stride Freq. [Hz] | 2.4                      | 2.5                      | 2.4                      | 2.3                      | 2.3                      | 2.3                      |  |  |  |  |
| Avg. Stride Length [m] | 5.1                      | 7.4                      | 7.4                      | 7.5                      | 7.4                      | 7.2                      |  |  |  |  |