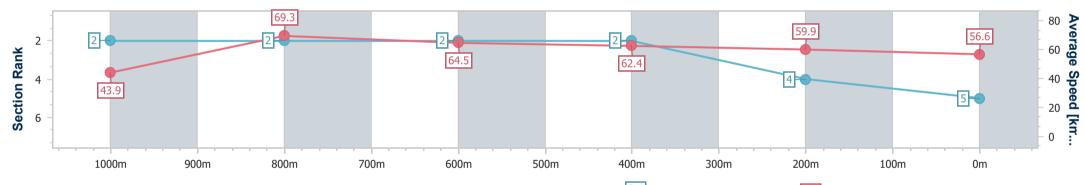

Race 1: FOLLOW @IPSWICHTURFCLUB QTIS Two-Years-Old Class 1 Plate - 1100m

Page 6/6

TRIPLESDATA

10 March 2023 - 11:47 Track Rating: Good 4, Weather: Overcast, Rail Position: +8m Entire

data processed by

| Section                | Overall                  | 1000m                    | 800m                     | 600m                     | 400m                     | 200m                     |  |  |  |  |
|------------------------|--------------------------|--------------------------|--------------------------|--------------------------|--------------------------|--------------------------|--|--|--|--|
| Section Times          | 1:05.92 [5]<br>(0:08.21) | 0:57.71 [2]<br>(0:10.36) | 0:47.35 [2]<br>(0:11.11) | 0:36.24 [2]<br>(0:11.52) | 0:24.72 [2]<br>(0:11.99) | 0:12.73 [4]<br>(0:12.73) |  |  |  |  |
| Average Speed [km/h]   | 43.9                     | 69.3                     | 64.5                     | 62.4                     | 59.9                     | 56.6                     |  |  |  |  |
| Top Speed [km/h]       | 67.2                     | 71.0                     | 68.1                     | 63.6                     | 61.5                     | 59.5                     |  |  |  |  |
| Avg. Dist. to Rail [m] | 4.2                      | 1.4                      | 1.2                      | 1.1                      | 0.6                      | 1.1                      |  |  |  |  |
| Avg. Stride Freq. [Hz] | 2.3                      | 2.6                      | 2.5                      | 2.4                      | 2.3                      | 2.3                      |  |  |  |  |
| Avg. Stride Length [m] | 5.4                      | 7.2                      | 7.2                      | 7.0                      | 7.1                      | 7.0                      |  |  |  |  |