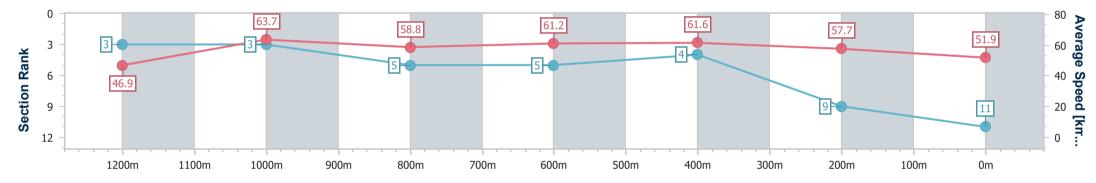

Report Created: Fri 10 March 2023 15:48 GMT+10

[] Ranking at each section and finish

-:--- No data available at this section

NA No data available

Page 14/15

| Horse/Jockey Name              | Holtermann      |
|--------------------------------|-----------------|
| Final Rank                     | 11              |
| Fastest Section Time (Section) | 0:11.24 (1200m) |
| Top Speed [km/h] (Section)     | 66.5 (1200m)    |
| Race State                     | Finished        |

## Ipswich QLD Professional

Race 6: THE BARN FAMILY RESTAURANT Maiden Handicap -1350m

10 March 2023 - 14:50 Track Rating: Good 4, Weather: Overcast, Rail Position: +8m Entire

| Section                | Overall                   | 1200m                    | 1000m                    | 800m                     | 600m                     | 400m                     | 200m                     |
|------------------------|---------------------------|--------------------------|--------------------------|--------------------------|--------------------------|--------------------------|--------------------------|
| Section Times          | 1:24.54 [11]<br>(0:11.50) | 1:13.04 [3]<br>(0:11.24) | 1:01.80 [3]<br>(0:12.14) | 0:49.66 [5]<br>(0:11.62) | 0:38.04 [5]<br>(0:11.65) | 0:26.39 [4]<br>(0:12.51) | 0:13.88 [9]<br>(0:13.88) |
| Average Speed [km/h]   | 46.9                      | 63.7                     | 58.8                     | 61.2                     | 61.6                     | 57.7                     | 51.9                     |
| Top Speed [km/h]       | 65.5                      | 66.5                     | 60.9                     | 61.9                     | 62.0                     | 61.1                     | 57.1                     |
| Avg. Dist. to Rail [m] | 1.6                       | 1.9                      | 3.3                      | 3.5                      | 1.1                      | 2.0                      | 3.7                      |
| Avg. Stride Freq. [Hz] | 2.3                       | 2.4                      | 2.3                      | 2.3                      | 2.3                      | 2.3                      | 2.1                      |
| Avg. Stride Length [m] | 5.9                       | 7.3                      | 7.1                      | 7.4                      | 7.3                      | 7.1                      | 6.7                      |