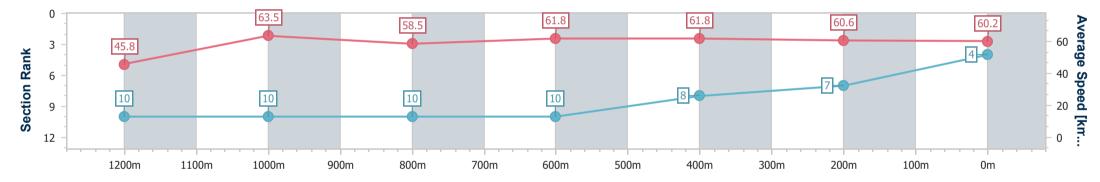

Race 6: THE BARN FAMILY RESTAURANT Maiden Handicap -1350m

Page 8/15

data processed by

10 March 2023 - 14:50 Track Rating: Good 4, Weather: Overcast, Rail Position: +8m Entire

| Section                | Overall                  | 1200m                     | 1000m                     | 800m                      | 600m                      | 400m                     | 200m                     |
|------------------------|--------------------------|---------------------------|---------------------------|---------------------------|---------------------------|--------------------------|--------------------------|
| Section Times          | 1:22.37 [4]<br>(0:11.79) | 1:10.58 [10]<br>(0:11.34) | 0:59.24 [10]<br>(0:12.28) | 0:46.96 [10]<br>(0:11.51) | 0:35.45 [10]<br>(0:11.56) | 0:23.89 [8]<br>(0:11.92) | 0:11.97 [7]<br>(0:11.97) |
| Average Speed [km/h]   | 45.8                     | 63.5                      | 58.5                      | 61.8                      | 61.8                      | 60.6                     | 60.2                     |
| Top Speed [km/h]       | 61.6                     | 64.5                      | 61.1                      | 63.1                      | 62.8                      | 62.0                     | 62.1                     |
| Avg. Dist. to Rail [m] | 0.6                      | 0.5                       | 0.9                       | 3.3                       | 2.2                       | 2.5                      | 3.2                      |
| Avg. Stride Freq. [Hz] | 2.1                      | 2.2                       | 2.1                       | 2.2                       | 2.2                       | 2.2                      | 2.2                      |
| Avg. Stride Length [m] | 6.1                      | 7.8                       | 7.6                       | 7.7                       | 7.7                       | 7.6                      | 7.5                      |