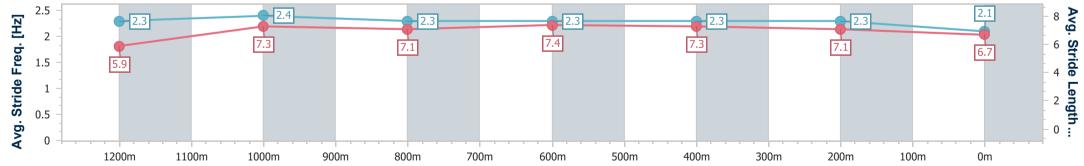

Race 6: THE BARN FAMILY RESTAURANT Maiden Handicap -1350m

10 March 2023 - 14:50 Track Rating: Good 4, Weather: Overcast, Rail Position: +8m Entire

| Section                | Overall                  | 1200m                    | 1000m                    | 800m                     | 600m                     | 400m                     | 200m                     |
|------------------------|--------------------------|--------------------------|--------------------------|--------------------------|--------------------------|--------------------------|--------------------------|
| Section Times          | 1:22.29 [3]<br>(0:11.55) | 1:10.74 [4]<br>(0:11.37) | 0:59.37 [6]<br>(0:12.17) | 0:47.20 [8]<br>(0:11.49) | 0:35.71 [6]<br>(0:11.42) | 0:24.29 [5]<br>(0:11.81) | 0:12.48 [5]<br>(0:12.48) |
| Average Speed [km/h]   | 46.7                     | 63.2                     | 58.8                     | 62.2                     | 63.3                     | 61.5                     | 57.6                     |
| Top Speed [km/h]       | 64.9                     | 65.0                     | 60.6                     | 63.4                     | 64.4                     | 62.8                     | 60.5                     |
| Avg. Dist. to Rail [m] | 2.2                      | 1.0                      | 2.1                      | 2.1                      | 0.8                      | 2.3                      | 5.5                      |
| Avg. Stride Freq. [Hz] | 2.3                      | 2.3                      | 2.2                      | 2.3                      | 2.4                      | 2.3                      | 2.2                      |
| Avg. Stride Length [m] | 5.9                      | 7.5                      | 7.4                      | 7.5                      | 7.4                      | 7.3                      | 7.2                      |

RACING

Report Created: Fri 10 March 2023 15:48 GMT+10

[] Ranking at each section and finish

No data available at this section  $\{a_i^*\}_{i=1,\dots,n-1}$ 

No data available NA

Page 7/15

| T |
|---|
|---|

| Horse/Jockey Name              | Call Me Hilton  |
|--------------------------------|-----------------|
| Final Rank                     | 4               |
| Fastest Section Time (Section) | 0:11.34 (1200m) |
| Top Speed [km/h] (Section)     | 64.5 (1200m)    |
| Race State                     | Finished        |