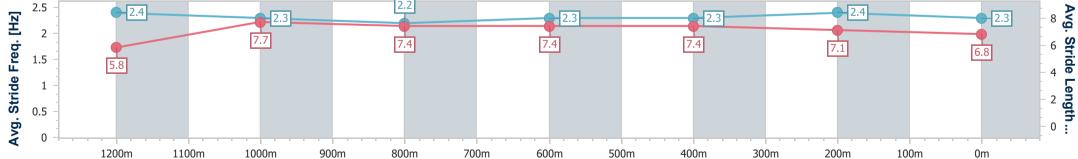

RACING

Ipswich QLD Professional Race 6: THE BARN FAMILY RESTAURANT Maiden Handicap -1350m

10 March 2023 - 14:50 Track Rating: Good 4, Weather: Overcast, Rail Position: +8m Entire

| Section                | Overall                  | 1200m                     | 1000m                    | 800m                     | 600m                     | 400m                     | 200m                     |
|------------------------|--------------------------|---------------------------|--------------------------|--------------------------|--------------------------|--------------------------|--------------------------|
| Section Times          | 1:22.04 [1]<br>(0:11.89) | 1:10.15 [11]<br>(0:11.30) | 0:58.85 [9]<br>(0:12.09) | 0:46.76 [7]<br>(0:11.58) | 0:35.18 [7]<br>(0:11.62) | 0:23.56 [7]<br>(0:11.54) | 0:12.02 [2]<br>(0:12.02) |
| Average Speed [km/h]   | 45.6                     | 63.5                      | 59.1                     | 61.1                     | 61.7                     | 63.0                     | 59.9                     |
| Top Speed [km/h]       | 65.3                     | 65.4                      | 62.0                     | 62.1                     | 62.9                     | 64.3                     | 62.4                     |
| Avg. Dist. to Rail [m] | 1.6                      | 1.4                       | 3.1                      | 4.1                      | 2.3                      | 4.0                      | 8.9                      |
| Avg. Stride Freq. [Hz] | 2.2                      | 2.3                       | 2.2                      | 2.2                      | 2.3                      | 2.3                      | 2.2                      |
| Avg. Stride Length [m] | 5.8                      | 7.6                       | 7.5                      | 7.6                      | 7.6                      | 7.5                      | 7.4                      |