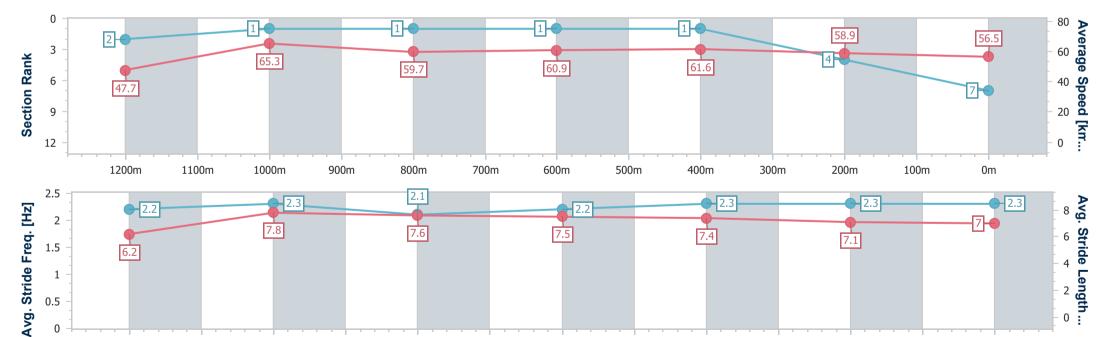

Page 11/15

300m

| Section                | Overall                  | 1200m                    | 1000m                    | 800m                     | 600m                     | 400m                     | 200m                     |  |  |  |
|------------------------|--------------------------|--------------------------|--------------------------|--------------------------|--------------------------|--------------------------|--------------------------|--|--|--|
| Section Times          | 1:22.54 [7]<br>(0:11.34) | 1:11.20 [2]<br>(0:10.99) | 1:00.21 [1]<br>(0:11.99) | 0:48.22 [1]<br>(0:11.67) | 0:36.55 [1]<br>(0:11.59) | 0:24.96 [1]<br>(0:12.22) | 0:12.74 [4]<br>(0:12.74) |  |  |  |
| Average Speed [km/h]   | 47.7                     | 65.3                     | 59.7                     | 60.9                     | 61.6                     | 58.9                     | 56.5                     |  |  |  |
| Top Speed [km/h]       | 65.9                     | 68.1                     | 60.2                     | 61.4                     | 62.7                     | 59.7                     | 58.4                     |  |  |  |
| Avg. Dist. to Rail [m] | 1.7                      | 1.7                      | 2.6                      | 3.1                      | 2.3                      | 0.6                      | 0.6                      |  |  |  |
| Avg. Stride Freq. [Hz] | 2.2                      | 2.3                      | 2.1                      | 2.2                      | 2.3                      | 2.3                      | 2.3                      |  |  |  |
| Avg. Stride Length [m] | 6.2                      | 7.8                      | 7.6                      | 7.5                      | 7.4                      | 7.1                      | 7.0                      |  |  |  |