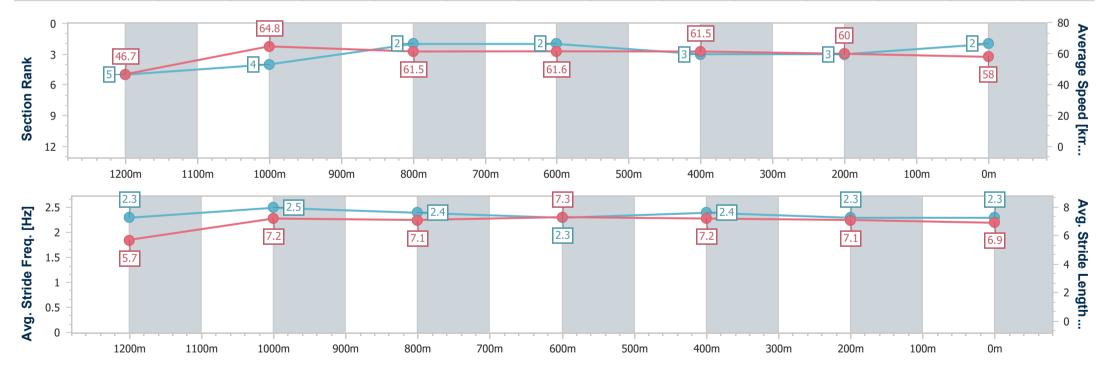

Race 6: THE BARN FAMILY RESTAURANT Maiden Handicap -1350m

10 March 2023 - 14:50 Track Rating: Good 4, Weather: Overcast, Rail Position: +8m Entire

| Section                | Overall                  | 1200m                    | 1000m                    | 800m                     | 600m                     | 400m                     | 200m                     |
|------------------------|--------------------------|--------------------------|--------------------------|--------------------------|--------------------------|--------------------------|--------------------------|
| Section Times          | 1:22.18 [2]<br>(0:11.57) | 1:10.61 [5]<br>(0:11.12) | 0:59.49 [4]<br>(0:11.69) | 0:47.80 [2]<br>(0:11.63) | 0:36.17 [2]<br>(0:11.65) | 0:24.52 [3]<br>(0:12.10) | 0:12.42 [3]<br>(0:12.42) |
| Average Speed [km/h]   | 46.7                     | 64.8                     | 61.5                     | 61.6                     | 61.5                     | 60.0                     | 58.0                     |
| Top Speed [km/h]       | 64.2                     | 65.9                     | 63.8                     | 62.2                     | 63.1                     | 61.2                     | 60.0                     |
| Avg. Dist. to Rail [m] | 2.8                      | 1.6                      | 0.4                      | 1.5                      | 0.8                      | 2.5                      | 5.3                      |
| Avg. Stride Freq. [Hz] | 2.3                      | 2.5                      | 2.4                      | 2.3                      | 2.4                      | 2.3                      | 2.3                      |
| Avg. Stride Length [m] | 5.7                      | 7.2                      | 7.1                      | 7.3                      | 7.2                      | 7.1                      | 6.9                      |