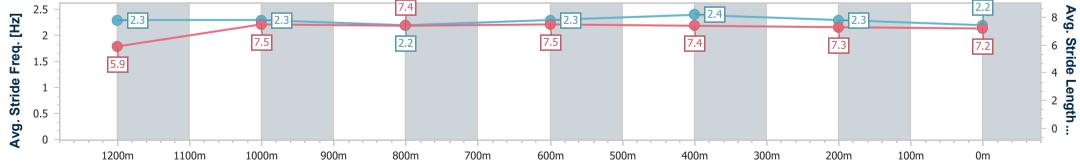

Race 6: THE BARN FAMILY RESTAURANT Maiden Handicap -1350m

10 March 2023 - 14:50 Track Rating: Good 4, Weather: Overcast, Rail Position: +8m Entire

| Section                | Overall                  | 1200m                    | 1000m                    | 800m                     | 600m                     | 400m                     | 200m                     |
|------------------------|--------------------------|--------------------------|--------------------------|--------------------------|--------------------------|--------------------------|--------------------------|
| Section Times          | 1:22.29 [3]<br>(0:11.55) | 1:10.74 [4]<br>(0:11.37) | 0:59.37 [6]<br>(0:12.17) | 0:47.20 [8]<br>(0:11.49) | 0:35.71 [6]<br>(0:11.42) | 0:24.29 [5]<br>(0:11.81) | 0:12.48 [5]<br>(0:12.48) |
| Average Speed [km/h]   | 46.7                     | 63.2                     | 58.8                     | 62.2                     | 63.3                     | 61.5                     | 57.6                     |
| Top Speed [km/h]       | 64.9                     | 65.0                     | 60.6                     | 63.4                     | 64.4                     | 62.8                     | 60.5                     |
| Avg. Dist. to Rail [m] | 2.2                      | 1.0                      | 2.1                      | 2.1                      | 0.8                      | 2.3                      | 5.5                      |
| Avg. Stride Freq. [Hz] | 2.3                      | 2.3                      | 2.2                      | 2.3                      | 2.4                      | 2.3                      | 2.2                      |
| Avg. Stride Length [m] | 5.9                      | 7.5                      | 7.4                      | 7.5                      | 7.4                      | 7.3                      | 7.2                      |