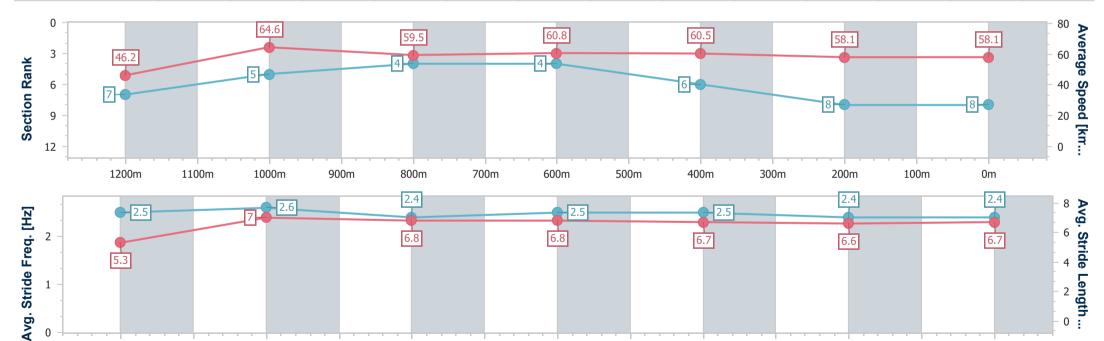

Page 12/15

300m

| Section                | Overall                  | 1200m                    | 1000m                    | 800m                     | 600m                     | 400m                     | 200m                     |
|------------------------|--------------------------|--------------------------|--------------------------|--------------------------|--------------------------|--------------------------|--------------------------|
| Section Times          | 1:22.93 [8]<br>(0:11.71) | 1:11.22 [7]<br>(0:11.06) | 1:00.16 [5]<br>(0:11.96) | 0:48.20 [4]<br>(0:11.64) | 0:36.56 [4]<br>(0:11.77) | 0:24.79 [6]<br>(0:12.38) | 0:12.41 [8]<br>(0:12.41) |
| Average Speed [km/h]   | 46.2                     | 64.6                     | 59.5                     | 60.8                     | 60.5                     | 58.1                     | 58.1                     |
| Top Speed [km/h]       | 63.9                     | 66.5                     | 61.5                     | 61.1                     | 61.0                     | 59.3                     | 59.9                     |
| Avg. Dist. to Rail [m] | 3.2                      | 3.6                      | 4.9                      | 4.4                      | 2.8                      | 0.9                      | 2.1                      |
| Avg. Stride Freq. [Hz] | 2.5                      | 2.6                      | 2.4                      | 2.5                      | 2.5                      | 2.4                      | 2.4                      |
| Avg. Stride Length [m] | 5.3                      | 7.0                      | 6.8                      | 6.8                      | 6.7                      | 6.6                      | 6.7                      |