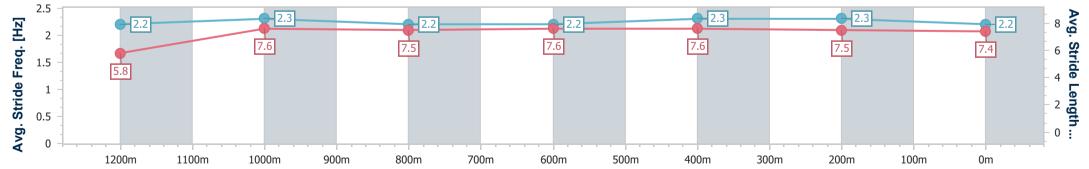

RACING

Ipswich QLD Professional Race 6: THE BARN FAMILY RESTAURANT Maiden Handicap -1350m

10 March 2023 - 14:50 Track Rating: Good 4, Weather: Overcast, Rail Position: +8m Entire

| Section                | Overall                  | 1200m                     | 1000m                    | 800m                     | 600m                     | 400m                     | 200m                     |
|------------------------|--------------------------|---------------------------|--------------------------|--------------------------|--------------------------|--------------------------|--------------------------|
| Section Times          | 1:22.04 [1]<br>(0:11.89) | 1:10.15 [11]<br>(0:11.30) | 0:58.85 [9]<br>(0:12.09) | 0:46.76 [7]<br>(0:11.58) | 0:35.18 [7]<br>(0:11.62) | 0:23.56 [7]<br>(0:11.54) | 0:12.02 [2]<br>(0:12.02) |
| Average Speed [km/h]   | 45.6                     | 63.5                      | 59.1                     | 61.1                     | 61.7                     | 63.0                     | 59.9                     |
| Top Speed [km/h]       | 65.3                     | 65.4                      | 62.0                     | 62.1                     | 62.9                     | 64.3                     | 62.4                     |
| Avg. Dist. to Rail [m] | 1.6                      | 1.4                       | 3.1                      | 4.1                      | 2.3                      | 4.0                      | 8.9                      |
| Avg. Stride Freq. [Hz] | 2.2                      | 2.3                       | 2.2                      | 2.2                      | 2.3                      | 2.3                      | 2.2                      |
| Avg. Stride Length [m] | 5.8                      | 7.6                       | 7.5                      | 7.6                      | 7.6                      | 7.5                      | 7.4                      |