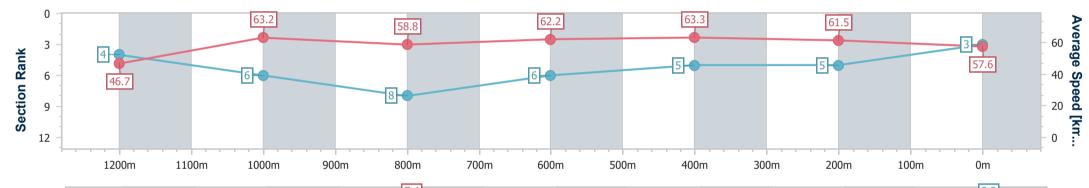

Race 6: THE BARN FAMILY RESTAURANT Maiden Handicap -1350m

10 March 2023 - 14:50 Track Rating: Good 4, Weather: Overcast, Rail Position: +8m Entire

| Section                | Overall                  | 1200m                    | 1000m                    | 800m                     | 600m                     | 400m                     | 200m                     |
|------------------------|--------------------------|--------------------------|--------------------------|--------------------------|--------------------------|--------------------------|--------------------------|
| Section Times          | 1:22.29 [3]<br>(0:11.55) | 1:10.74 [4]<br>(0:11.37) | 0:59.37 [6]<br>(0:12.17) | 0:47.20 [8]<br>(0:11.49) | 0:35.71 [6]<br>(0:11.42) | 0:24.29 [5]<br>(0:11.81) | 0:12.48 [5]<br>(0:12.48) |
| Average Speed [km/h]   | 46.7                     | 63.2                     | 58.8                     | 62.2                     | 63.3                     | 61.5                     | 57.6                     |
| Top Speed [km/h]       | 64.9                     | 65.0                     | 60.6                     | 63.4                     | 64.4                     | 62.8                     | 60.5                     |
| Avg. Dist. to Rail [m] | 2.2                      | 1.0                      | 2.1                      | 2.1                      | 0.8                      | 2.3                      | 5.5                      |
| Avg. Stride Freq. [Hz] | 2.3                      | 2.3                      | 2.2                      | 2.3                      | 2.4                      | 2.3                      | 2.2                      |
| Avg. Stride Length [m] | 5.9                      | 7.5                      | 7.4                      | 7.5                      | 7.4                      | 7.3                      | 7.2                      |