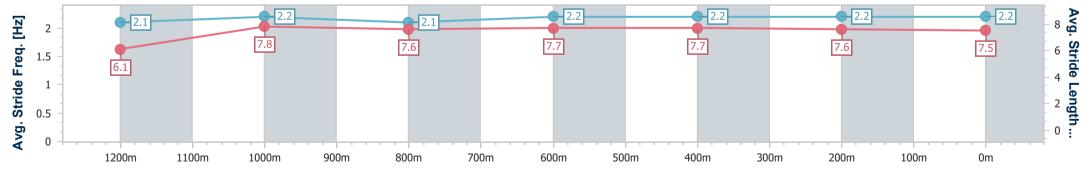

Race 6: THE BARN FAMILY RESTAURANT Maiden Handicap -1350m

Page 8/15

data processed by

10 March 2023 - 14:50 Track Rating: Good 4, Weather: Overcast, Rail Position: +8m Entire

| Section                | Overall                  | 1200m                     | 1000m                     | 800m                      | 600m                      | 400m                     | 200m                     |
|------------------------|--------------------------|---------------------------|---------------------------|---------------------------|---------------------------|--------------------------|--------------------------|
| Section Times          | 1:22.37 [4]<br>(0:11.79) | 1:10.58 [10]<br>(0:11.34) | 0:59.24 [10]<br>(0:12.28) | 0:46.96 [10]<br>(0:11.51) | 0:35.45 [10]<br>(0:11.56) | 0:23.89 [8]<br>(0:11.92) | 0:11.97 [7]<br>(0:11.97) |
| Average Speed [km/h]   | 45.8                     | 63.5                      | 58.5                      | 61.8                      | 61.8                      | 60.6                     | 60.2                     |
| Top Speed [km/h]       | 61.6                     | 64.5                      | 61.1                      | 63.1                      | 62.8                      | 62.0                     | 62.1                     |
| Avg. Dist. to Rail [m] | 0.6                      | 0.5                       | 0.9                       | 3.3                       | 2.2                       | 2.5                      | 3.2                      |
| Avg. Stride Freq. [Hz] | 2.1                      | 2.2                       | 2.1                       | 2.2                       | 2.2                       | 2.2                      | 2.2                      |
| Avg. Stride Length [m] | 6.1                      | 7.8                       | 7.6                       | 7.7                       | 7.7                       | 7.6                      | 7.5                      |