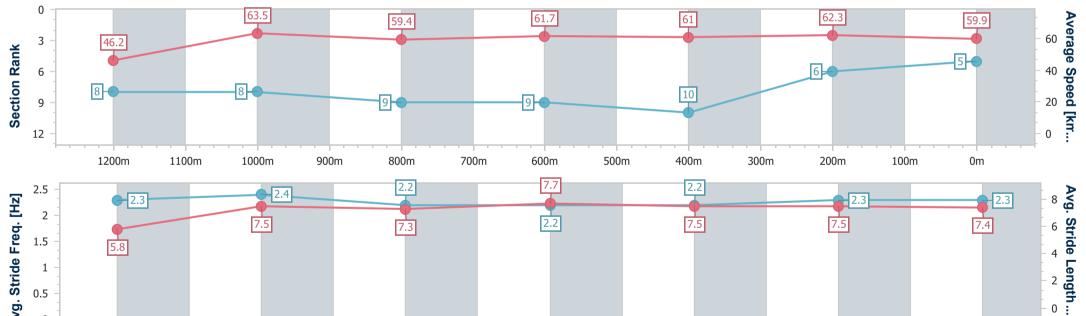

RACING

Report Created: Fri 10 March 2023 15:48 GMT+10

[] Ranking at each section and finish

-:--- No data available at this section

NA No data available

| Horse/Jockey Name              | Jakat           |
|--------------------------------|-----------------|
| Final Rank                     | 5               |
| Fastest Section Time (Section) | 0:11.36 (1200m) |
| Top Speed [km/h] (Section)     | 64.8 (1200m)    |
| Race State                     | Finished        |

Race 6: THE BARN FAMILY RESTAURANT Maiden Handicap -1350m

Page 9/15

data processed by

10 March 2023 - 14:50 Track Rating: Good 4, Weather: Overcast, Rail Position: +8m Entire

| Section                | Overall                  | 1200m                    | 1000m                    | 800m                     | 600m                     | 400m                      | 200m                     |
|------------------------|--------------------------|--------------------------|--------------------------|--------------------------|--------------------------|---------------------------|--------------------------|
| Section Times          | 1:22.39 [5]<br>(0:11.71) | 1:10.68 [8]<br>(0:11.36) | 0:59.32 [8]<br>(0:12.13) | 0:47.19 [9]<br>(0:11.63) | 0:35.56 [9]<br>(0:11.87) | 0:23.69 [10]<br>(0:11.69) | 0:12.00 [6]<br>(0:12.00) |
| Average Speed [km/h]   | 46.2                     | 63.5                     | 59.4                     | 61.7                     | 61.0                     | 62.3                      | 59.9                     |
| Top Speed [km/h]       | 62.1                     | 64.8                     | 61.6                     | 62.7                     | 62.0                     | 62.8                      | 62.0                     |
| Avg. Dist. to Rail [m] | 5.3                      | 2.2                      | 0.6                      | 0.8                      | 1.3                      | 4.5                       | 7.0                      |
| Avg. Stride Freq. [Hz] | 2.3                      | 2.4                      | 2.2                      | 2.2                      | 2.2                      | 2.3                       | 2.3                      |
| Avg. Stride Length [m] | 5.8                      | 7.5                      | 7.3                      | 7.7                      | 7.5                      | 7.5                       | 7.4                      |