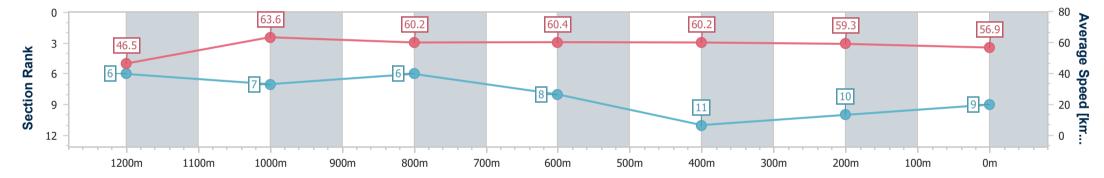

Race 6: THE BARN FAMILY RESTAURANT Maiden Handicap -1350m

10 March 2023 - 14:50 Track Rating: Good 4, Weather: Overcast, Rail Position: +8m Entire

| Section                | Overall                  | 1200m                    | 1000m                    | 800m                     | 600m                     | 400m                      | 200m                      |
|------------------------|--------------------------|--------------------------|--------------------------|--------------------------|--------------------------|---------------------------|---------------------------|
| Section Times          | 1:23.61 [9]<br>(0:11.63) | 1:11.98 [6]<br>(0:11.34) | 1:00.64 [7]<br>(0:11.93) | 0:48.71 [6]<br>(0:11.86) | 0:36.85 [8]<br>(0:11.98) | 0:24.87 [11]<br>(0:12.21) | 0:12.66 [10]<br>(0:12.66) |
| Average Speed [km/h]   | 46.5                     | 63.6                     | 60.2                     | 60.4                     | 60.2                     | 59.3                      | 56.9                      |
| Top Speed [km/h]       | 66.1                     | 65.7                     | 62.5                     | 61.1                     | 60.9                     | 61.1                      | 58.6                      |
| Avg. Dist. to Rail [m] | 5.6                      | 2.3                      | 0.8                      | 1.6                      | 0.6                      | 2.7                       | 4.0                       |
| Avg. Stride Freq. [Hz] | 2.3                      | 2.4                      | 2.4                      | 2.3                      | 2.4                      | 2.3                       | 2.3                       |
| Avg. Stride Length [m] | 5.8                      | 7.2                      | 7.1                      | 7.1                      | 7.1                      | 7.1                       | 6.9                       |