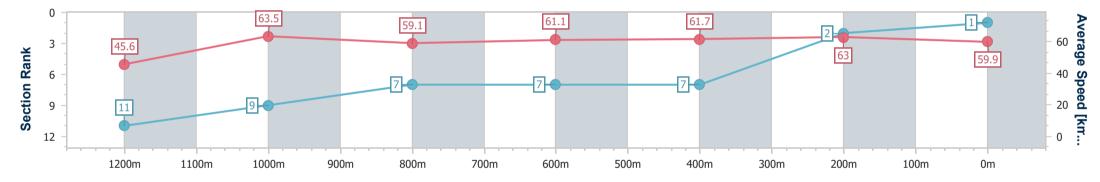

RACING

Ipswich QLD Professional Race 6: THE BARN FAMILY RESTAURANT Maiden Handicap -1350m

10 March 2023 - 14:50 Track Rating: Good 4, Weather: Overcast, Rail Position: +8m Entire

| Section                | Overall                  | 1200m                     | 1000m                    | 800m                     | 600m                     | 400m                     | 200m                     |
|------------------------|--------------------------|---------------------------|--------------------------|--------------------------|--------------------------|--------------------------|--------------------------|
| Section Times          | 1:22.04 [1]<br>(0:11.89) | 1:10.15 [11]<br>(0:11.30) | 0:58.85 [9]<br>(0:12.09) | 0:46.76 [7]<br>(0:11.58) | 0:35.18 [7]<br>(0:11.62) | 0:23.56 [7]<br>(0:11.54) | 0:12.02 [2]<br>(0:12.02) |
| Average Speed [km/h]   | 45.6                     | 63.5                      | 59.1                     | 61.1                     | 61.7                     | 63.0                     | 59.9                     |
| Top Speed [km/h]       | 65.3                     | 65.4                      | 62.0                     | 62.1                     | 62.9                     | 64.3                     | 62.4                     |
| Avg. Dist. to Rail [m] | 1.6                      | 1.4                       | 3.1                      | 4.1                      | 2.3                      | 4.0                      | 8.9                      |
| Avg. Stride Freq. [Hz] | 2.2                      | 2.3                       | 2.2                      | 2.2                      | 2.3                      | 2.3                      | 2.2                      |
| Avg. Stride Length [m] | 5.8                      | 7.6                       | 7.5                      | 7.6                      | 7.6                      | 7.5                      | 7.4                      |