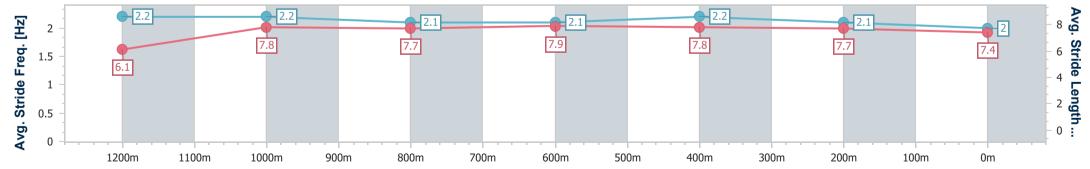

RACING

Ipswich QLD Professional Race 6: THE BARN FAMILY RESTAURANT Maiden Handicap -1350m

10 March 2023 - 14:50 Track Rating: Good 4, Weather: Overcast, Rail Position: +8m Entire

| Section                | Overall                  | 1200m                     | 1000m                    | 800m                     | 600m                     | 400m                     | 200m                     |
|------------------------|--------------------------|---------------------------|--------------------------|--------------------------|--------------------------|--------------------------|--------------------------|
| Section Times          | 1:22.04 [1]<br>(0:11.89) | 1:10.15 [11]<br>(0:11.30) | 0:58.85 [9]<br>(0:12.09) | 0:46.76 [7]<br>(0:11.58) | 0:35.18 [7]<br>(0:11.62) | 0:23.56 [7]<br>(0:11.54) | 0:12.02 [2]<br>(0:12.02) |
| Average Speed [km/h]   | 45.6                     | 63.5                      | 59.1                     | 61.1                     | 61.7                     | 63.0                     | 59.9                     |
| Top Speed [km/h]       | 65.3                     | 65.4                      | 62.0                     | 62.1                     | 62.9                     | 64.3                     | 62.4                     |
| Avg. Dist. to Rail [m] | 1.6                      | 1.4                       | 3.1                      | 4.1                      | 2.3                      | 4.0                      | 8.9                      |
| Avg. Stride Freq. [Hz] | 2.2                      | 2.3                       | 2.2                      | 2.2                      | 2.3                      | 2.3                      | 2.2                      |
| Avg. Stride Length [m] | 5.8                      | 7.6                       | 7.5                      | 7.6                      | 7.6                      | 7.5                      | 7.4                      |

Report Created: Fri 10 March 2023 15:48 GMT+10

[] Ranking at each section and finish

No data available at this section -0----

No data available NA

Page 5/15

| Horse/Jockey Name              | Mongolian Flame |
|--------------------------------|-----------------|
| Final Rank                     | 2               |
| Fastest Section Time (Section) | 0:11.12 (1200m) |
| Top Speed [km/h] (Section)     | 65.9 (1200m)    |
| Race State                     | Finished        |