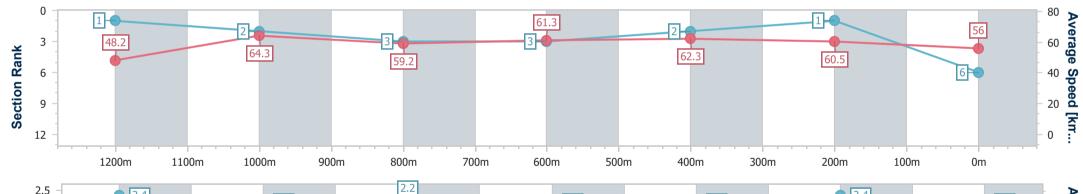

No data available NA

| Horse/Jockey Name              | Seiryu          |
|--------------------------------|-----------------|
| Final Rank                     | 6               |
| Fastest Section Time (Section) | 0:11.19 (1200m) |
| Top Speed [km/h] (Section)     | 67.2 (Overall)  |
| Race State                     | Finished        |

Race 6: THE BARN FAMILY RESTAURANT Maiden Handicap -1350m

10 March 2023 - 14:50 Track Rating: Good 4, Weather: Overcast, Rail Position: +8m Entire

| Section                | Overall                  | 1200m                    | 1000m                    | 800m                     | 600m                     | 400m                     | 200m                     |
|------------------------|--------------------------|--------------------------|--------------------------|--------------------------|--------------------------|--------------------------|--------------------------|
| Section Times          | 1:22.43 [6]<br>(0:11.21) | 1:11.22 [1]<br>(0:11.19) | 1:00.03 [2]<br>(0:12.06) | 0:47.97 [3]<br>(0:11.64) | 0:36.33 [3]<br>(0:11.51) | 0:24.82 [2]<br>(0:11.96) | 0:12.86 [1]<br>(0:12.86) |
| Average Speed [km/h]   | 48.2                     | 64.3                     | 59.2                     | 61.3                     | 62.3                     | 60.5                     | 56.0                     |
| Top Speed [km/h]       | 67.2                     | 66.5                     | 60.0                     | 61.4                     | 63.0                     | 62.2                     | 59.1                     |
| Avg. Dist. to Rail [m] | 7.0                      | 1.4                      | 2.7                      | 2.4                      | 1.0                      | 2.1                      | 4.3                      |
| Avg. Stride Freq. [Hz] | 2.4                      | 2.3                      | 2.2                      | 2.3                      | 2.3                      | 2.4                      | 2.3                      |
| Avg. Stride Length [m] | 5.8                      | 7.7                      | 7.4                      | 7.4                      | 7.4                      | 7.1                      | 6.8                      |