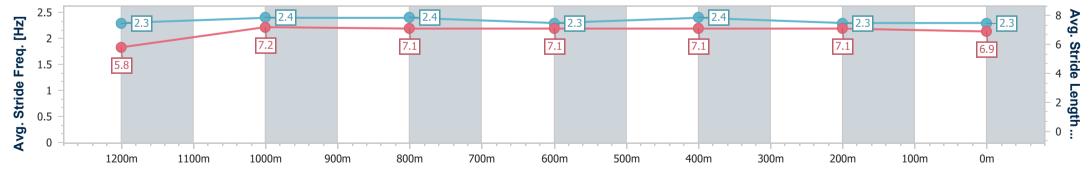

RACING

Ipswich QLD Professional Race 6: THE BARN FAMILY RESTAURANT Maiden Handicap -1350m

10 March 2023 - 14:50 Track Rating: Good 4, Weather: Overcast, Rail Position: +8m Entire

| Section                | Overall                  | 1200m                     | 1000m                    | 800m                     | 600m                     | 400m                     | 200m                     |
|------------------------|--------------------------|---------------------------|--------------------------|--------------------------|--------------------------|--------------------------|--------------------------|
| Section Times          | 1:22.04 [1]<br>(0:11.89) | 1:10.15 [11]<br>(0:11.30) | 0:58.85 [9]<br>(0:12.09) | 0:46.76 [7]<br>(0:11.58) | 0:35.18 [7]<br>(0:11.62) | 0:23.56 [7]<br>(0:11.54) | 0:12.02 [2]<br>(0:12.02) |
| Average Speed [km/h]   | 45.6                     | 63.5                      | 59.1                     | 61.1                     | 61.7                     | 63.0                     | 59.9                     |
| Top Speed [km/h]       | 65.3                     | 65.4                      | 62.0                     | 62.1                     | 62.9                     | 64.3                     | 62.4                     |
| Avg. Dist. to Rail [m] | 1.6                      | 1.4                       | 3.1                      | 4.1                      | 2.3                      | 4.0                      | 8.9                      |
| Avg. Stride Freq. [Hz] | 2.2                      | 2.3                       | 2.2                      | 2.2                      | 2.3                      | 2.3                      | 2.2                      |
| Avg. Stride Length [m] | 5.8                      | 7.6                       | 7.5                      | 7.6                      | 7.6                      | 7.5                      | 7.4                      |