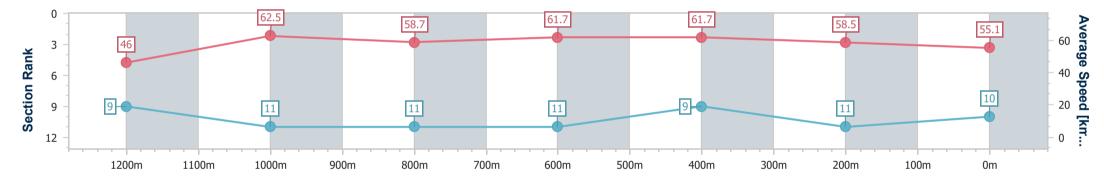

Race 6: THE BARN FAMILY RESTAURANT Maiden Handicap -1350m

10 March 2023 - 14:50 Track Rating: Good 4, Weather: Overcast, Rail Position: +8m Entire

| Section                | Overall                   | 1200m                    | 1000m                     | 800m                      | 600m                      | 400m                     | 200m                      |
|------------------------|---------------------------|--------------------------|---------------------------|---------------------------|---------------------------|--------------------------|---------------------------|
| Section Times          | 1:24.12 [10]<br>(0:11.74) | 1:12.38 [9]<br>(0:11.56) | 1:00.82 [11]<br>(0:12.23) | 0:48.59 [11]<br>(0:11.57) | 0:37.02 [11]<br>(0:11.60) | 0:25.42 [9]<br>(0:12.35) | 0:13.07 [11]<br>(0:13.07) |
| Average Speed [km/h]   | 46.0                      | 62.5                     | 58.7                      | 61.7                      | 61.7                      | 58.5                     | 55.1                      |
| Top Speed [km/h]       | 63.7                      | 63.7                     | 60.1                      | 62.3                      | 62.7                      | 60.2                     | 57.7                      |
| Avg. Dist. to Rail [m] | 6.1                       | 2.7                      | 0.9                       | 2.3                       | 1.4                       | 1.6                      | 0.9                       |
| Avg. Stride Freq. [Hz] | 2.2                       | 2.2                      | 2.1                       | 2.1                       | 2.2                       | 2.1                      | 2.0                       |
| Avg. Stride Length [m] | 6.1                       | 7.8                      | 7.7                       | 7.9                       | 7.8                       | 7.7                      | 7.4                       |